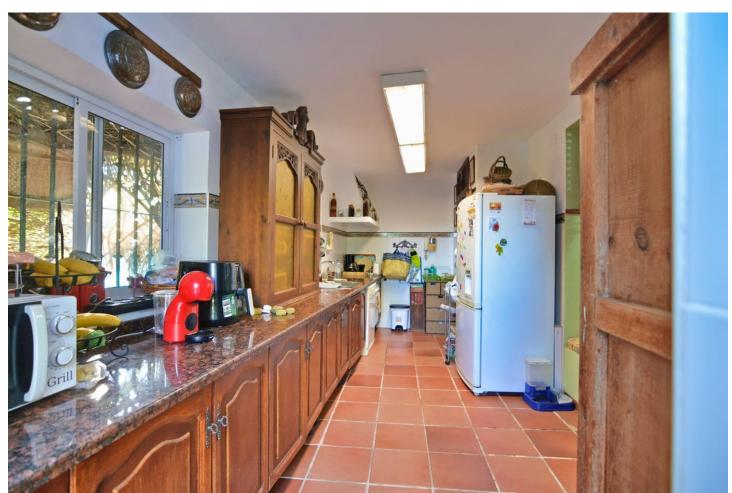

## Sales - House - Mijas 650.000€

Mijas House

Community: 1,680 EUR / year IBI: 670 EUR / year Rubbish: 80 EUR / year

5

4

150 m<sup>2</sup>

90 m2

We are happy to present this beautiful corner house, located in the unbeatable area of Lagarejo Mijas, close to all services and amenities. This wonderful house, cannot have a better location, is a very quiet area but close to all services and 10 minutes away from Fuengirola center. The house has a total of 3 floors. On the ground floor you find a beautiful entrance, large living room with fireplace, separate kitchen and access to a large private garden with access to the community pool and garden. In addition, it has an office which is currently used as a leisure room and a laundry room. On the second floor you find 4 bedrooms and 2 bathrooms. One of the bedrooms on this floor has an en-suite bathroom and a beautiful terrace overlooking the private garden. On the third and last floor there is currently a living room and master bedroom with fireplace, dressing room and en-suite bathroom. The house has a plot of 90 square meters and a constructed area of around 150 square meters. It has a classic style, furniture is included in the price except for some personal belongings. For more information and visits, do not hesitate to contact us.