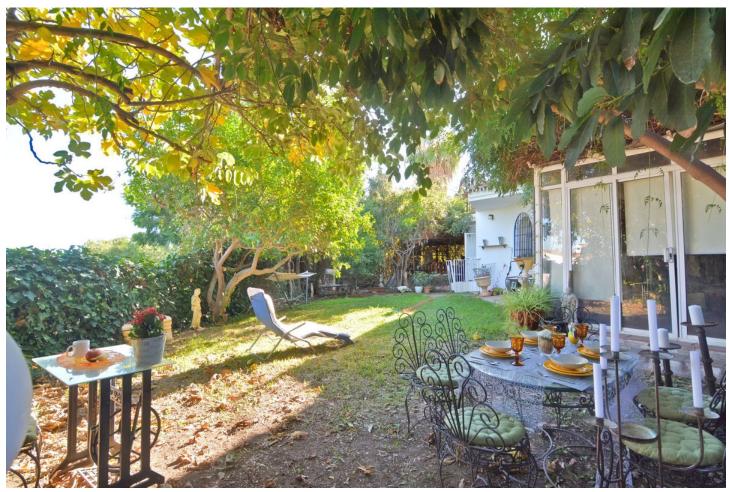

## Sales - House - Mijas 650.000€

Mijas House

Community: 1,680 EUR / year IBI: 670 EUR / year Rubbish: 80 EUR / year

5

4

150 m<sup>2</sup>

90 m2

We are happy to present this beautiful corner house, located in the unbeatable area of Lagarejo Mijas, close to all services and amenities. This wonderful house, cannot have a better location, is a very quiet area but close to all services and 10 minutes away from Fuengirola center. The house has a total of 3 floors. On the ground floor you find a beautiful entrance, large living room with fireplace, separate kitchen and access to a large private garden with access to the community pool and garden. In addition, it has an office which is currently used as a leisure room and a laundry room. On the second floor you find 4 bedrooms and 2 bathrooms. One of the bedrooms on this floor has an en-suite bathroom and a beautiful terrace overlooking the private garden. On the third and last floor there is currently a living room and master bedroom with fireplace, dressing room and en-suite bathroom. The house has a plot of 90 square meters and a constructed area of around 150 square meters. It has a classic style, furniture is included in the price except for some personal belongings. For more information and visits, do not hesitate to contact us.