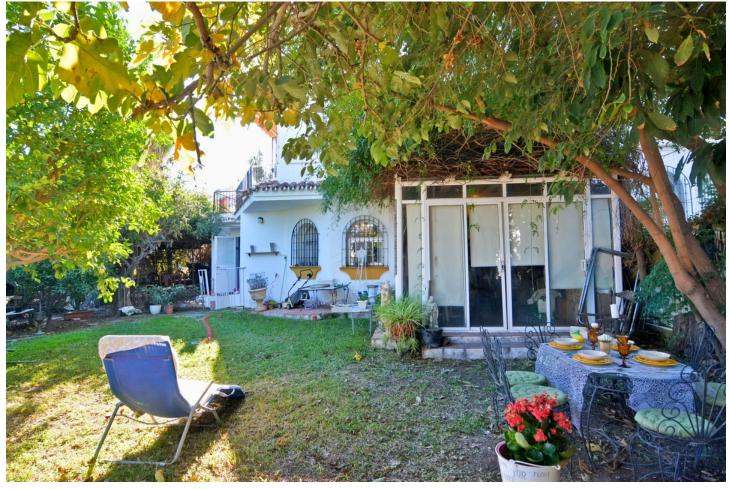

## Sales - House - Mijas 650.000€

Mijas House

Community: 1,680 EUR / year IBI: 670 EUR / year Rubbish: 80 EUR / year

5

4

150 m<sup>2</sup>

90 m2

We are happy to present this beautiful corner house, located in the unbeatable area of Lagarejo Mijas, close to all services and amenities. This wonderful house, cannot have a better location, is a very quiet area but close to all services and 10 minutes away from Fuengirola center. The house has a total of 3 floors. On the ground floor you find a beautiful entrance, large living room with fireplace, separate kitchen and access to a large private garden with access to the community pool and garden. In addition, it has an office which is currently used as a leisure room and a laundry room. On the second floor you find 4 bedrooms and 2 bathrooms. One of the bedrooms on this floor has an en-suite bathroom and a beautiful terrace overlooking the private garden. On the third and last floor there is currently a living room and master bedroom with fireplace, dressing room and en-suite bathroom. The house has a plot of 90 square meters and a constructed area of around 150 square meters. It has a classic style, furniture is included in the price except for some personal belongings. For more information and visits, do not hesitate to contact us.