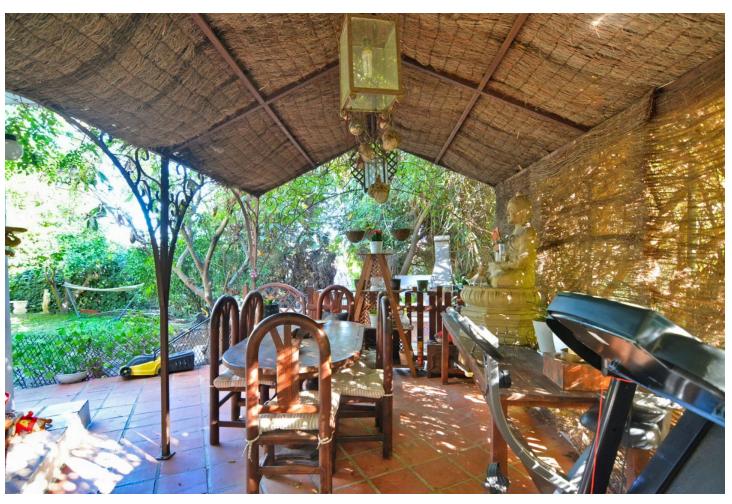

## Sales - House - Mijas 650.000€

Mijas House

Community: 1,680 EUR / year IBI: 670 EUR / year Rubbish: 80 EUR / year

5

4

150 m<sup>2</sup>

90 m2

We are happy to present this beautiful corner house, located in the unbeatable area of Lagarejo Mijas, close to all services and amenities. This wonderful house, cannot have a better location, is a very quiet area but close to all services and 10 minutes away from Fuengirola center. The house has a total of 3 floors. On the ground floor you find a beautiful entrance, large living room with fireplace, separate kitchen and access to a large private garden with access to the community pool and garden. In addition, it has an office which is currently used as a leisure room and a laundry room. On the second floor you find 4 bedrooms and 2 bathrooms. One of the bedrooms on this floor has an en-suite bathroom and a beautiful terrace overlooking the private garden. On the third and last floor there is currently a living room and master bedroom with fireplace, dressing room and en-suite bathroom. The house has a plot of 90 square meters and a constructed area of around 150 square meters. It has a classic style, furniture is included in the price except for some personal belongings. For more information and visits, do not hesitate to contact us.