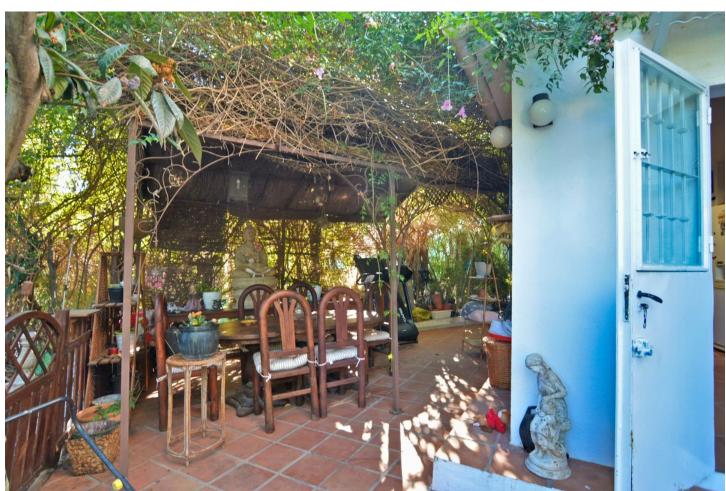

## Sales - House - Mijas 650.000€

Mijas House

Community: 1,680 EUR / year IBI: 670 EUR / year Rubbish: 80 EUR / year

5

4

150 m<sup>2</sup>

90 m2

We are happy to present this beautiful corner house, located in the unbeatable area of Lagarejo Mijas, close to all services and amenities. This wonderful house, cannot have a better location, is a very quiet area but close to all services and 10 minutes away from Fuengirola center. The house has a total of 3 floors. On the ground floor you find a beautiful entrance, large living room with fireplace, separate kitchen and access to a large private garden with access to the community pool and garden. In addition, it has an office which is currently used as a leisure room and a laundry room. On the second floor you find 4 bedrooms and 2 bathrooms. One of the bedrooms on this floor has an en-suite bathroom and a beautiful terrace overlooking the private garden. On the third and last floor there is currently a living room and master bedroom with fireplace, dressing room and en-suite bathroom. The house has a plot of 90 square meters and a constructed area of around 150 square meters. It has a classic style, furniture is included in the price except for some personal belongings. For more information and visits, do not hesitate to contact us.