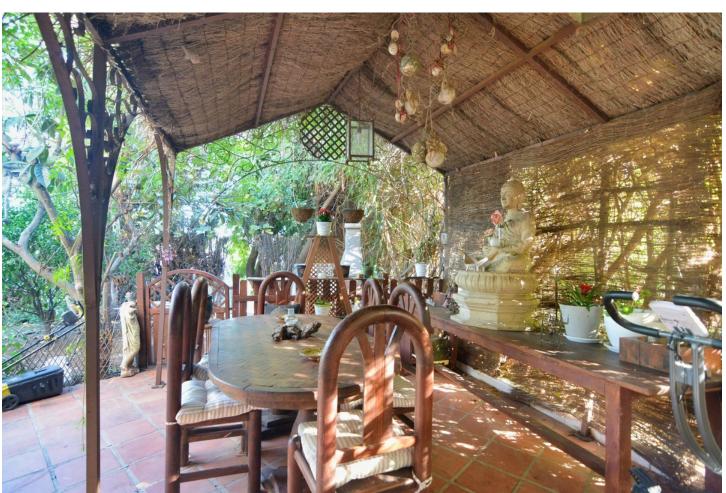

## Sales - House - Mijas 650.000€

Mijas House

Community: 1,680 EUR / year IBI: 670 EUR / year Rubbish: 80 EUR / year

5

4

150 m<sup>2</sup>

90 m2

We are happy to present this beautiful corner house, located in the unbeatable area of Lagarejo Mijas, close to all services and amenities. This wonderful house, cannot have a better location, is a very quiet area but close to all services and 10 minutes away from Fuengirola center. The house has a total of 3 floors. On the ground floor you find a beautiful entrance, large living room with fireplace, separate kitchen and access to a large private garden with access to the community pool and garden. In addition, it has an office which is currently used as a leisure room and a laundry room. On the second floor you find 4 bedrooms and 2 bathrooms. One of the bedrooms on this floor has an en-suite bathroom and a beautiful terrace overlooking the private garden. On the third and last floor there is currently a living room and master bedroom with fireplace, dressing room and en-suite bathroom. The house has a plot of 90 square meters and a constructed area of around 150 square meters. It has a classic style, furniture is included in the price except for some personal belongings. For more information and visits, do not hesitate to contact us.