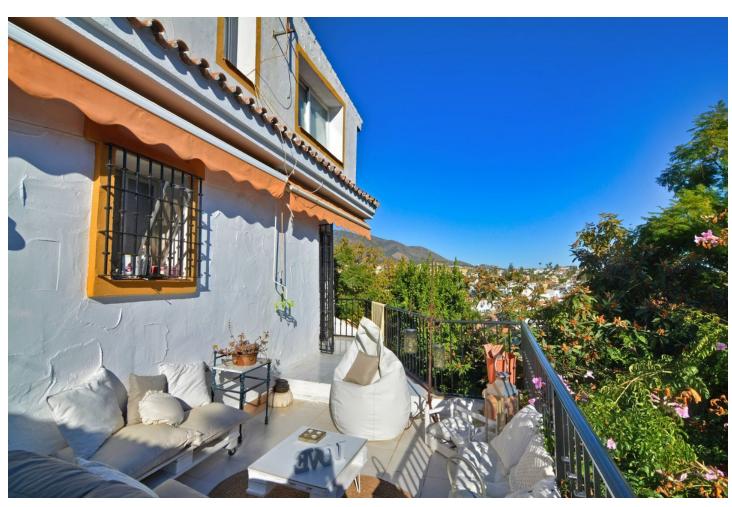

## Sales - House - Mijas 650.000€

Mijas House

Community: 1,680 EUR / year IBI: 670 EUR / year Rubbish: 80 EUR / year

5

4

150 m<sup>2</sup>

90 m2

We are happy to present this beautiful corner house, located in the unbeatable area of Lagarejo Mijas, close to all services and amenities. This wonderful house, cannot have a better location, is a very quiet area but close to all services and 10 minutes away from Fuengirola center. The house has a total of 3 floors. On the ground floor you find a beautiful entrance, large living room with fireplace, separate kitchen and access to a large private garden with access to the community pool and garden. In addition, it has an office which is currently used as a leisure room and a laundry room. On the second floor you find 4 bedrooms and 2 bathrooms. One of the bedrooms on this floor has an en-suite bathroom and a beautiful terrace overlooking the private garden. On the third and last floor there is currently a living room and master bedroom with fireplace, dressing room and en-suite bathroom. The house has a plot of 90 square meters and a constructed area of around 150 square meters. It has a classic style, furniture is included in the price except for some personal belongings. For more information and visits, do not hesitate to contact us.