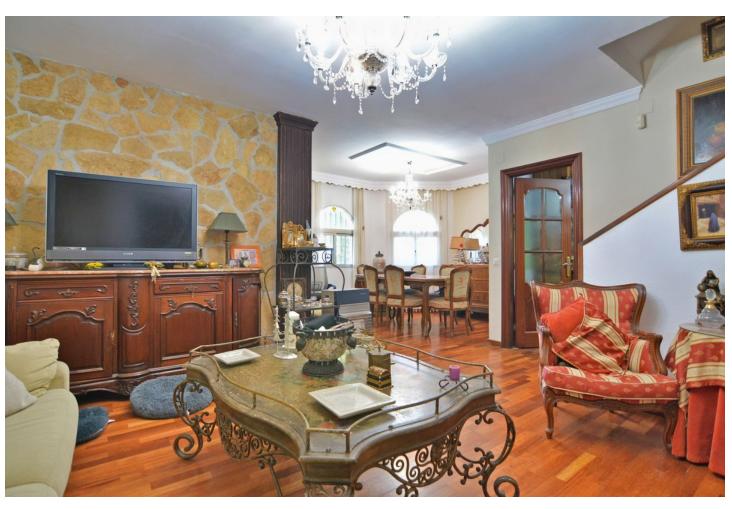

## Sales - House - Mijas 650.000€

Mijas House

Community: 1,680 EUR / year IBI: 670 EUR / year Rubbish: 80 EUR / year

5

4

150 m<sup>2</sup>

90 m2

We are happy to present this beautiful corner house, located in the unbeatable area of Lagarejo Mijas, close to all services and amenities. This wonderful house, cannot have a better location, is a very quiet area but close to all services and 10 minutes away from Fuengirola center. The house has a total of 3 floors. On the ground floor you find a beautiful entrance, large living room with fireplace, separate kitchen and access to a large private garden with access to the community pool and garden. In addition, it has an office which is currently used as a leisure room and a laundry room. On the second floor you find 4 bedrooms and 2 bathrooms. One of the bedrooms on this floor has an en-suite bathroom and a beautiful terrace overlooking the private garden. On the third and last floor there is currently a living room and master bedroom with fireplace, dressing room and en-suite bathroom. The house has a plot of 90 square meters and a constructed area of around 150 square meters. It has a classic style, furniture is included in the price except for some personal belongings. For more information and visits, do not hesitate to contact us.