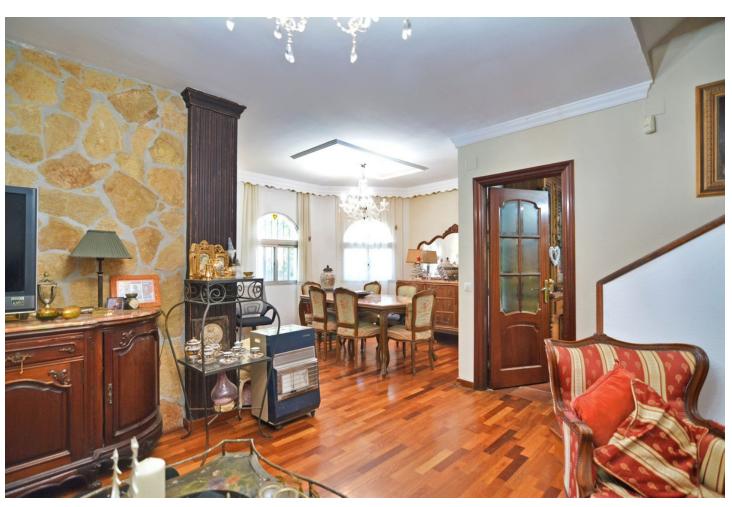

## Sales - House - Mijas 650.000€

Mijas House

Community: 1,680 EUR / year IBI: 670 EUR / year Rubbish: 80 EUR / year

5

4

150 m<sup>2</sup>

90 m2

We are happy to present this beautiful corner house, located in the unbeatable area of Lagarejo Mijas, close to all services and amenities. This wonderful house, cannot have a better location, is a very quiet area but close to all services and 10 minutes away from Fuengirola center. The house has a total of 3 floors. On the ground floor you find a beautiful entrance, large living room with fireplace, separate kitchen and access to a large private garden with access to the community pool and garden. In addition, it has an office which is currently used as a leisure room and a laundry room. On the second floor you find 4 bedrooms and 2 bathrooms. One of the bedrooms on this floor has an en-suite bathroom and a beautiful terrace overlooking the private garden. On the third and last floor there is currently a living room and master bedroom with fireplace, dressing room and en-suite bathroom. The house has a plot of 90 square meters and a constructed area of around 150 square meters. It has a classic style, furniture is included in the price except for some personal belongings. For more information and visits, do not hesitate to contact us.