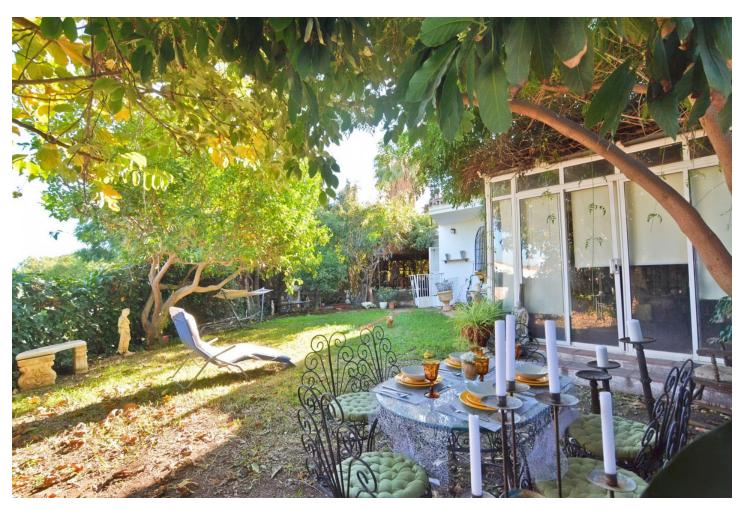

## Sales - House - Mijas 650.000€

Mijas House

Community: 1,680 EUR / year IBI: 670 EUR / year Rubbish: 80 EUR / year

5

4

150 m<sup>2</sup>

90 m2

We are happy to present this beautiful corner house, located in the unbeatable area of Lagarejo Mijas, close to all services and amenities. This wonderful house, cannot have a better location, is a very quiet area but close to all services and 10 minutes away from Fuengirola center. The house has a total of 3 floors. On the ground floor you find a beautiful entrance, large living room with fireplace, separate kitchen and access to a large private garden with access to the community pool and garden. In addition, it has an office which is currently used as a leisure room and a laundry room. On the second floor you find 4 bedrooms and 2 bathrooms. One of the bedrooms on this floor has an en-suite bathroom and a beautiful terrace overlooking the private garden. On the third and last floor there is currently a living room and master bedroom with fireplace, dressing room and en-suite bathroom. The house has a plot of 90 square meters and a constructed area of around 150 square meters. It has a classic style, furniture is included in the price except for some personal belongings. For more information and visits, do not hesitate to contact us.