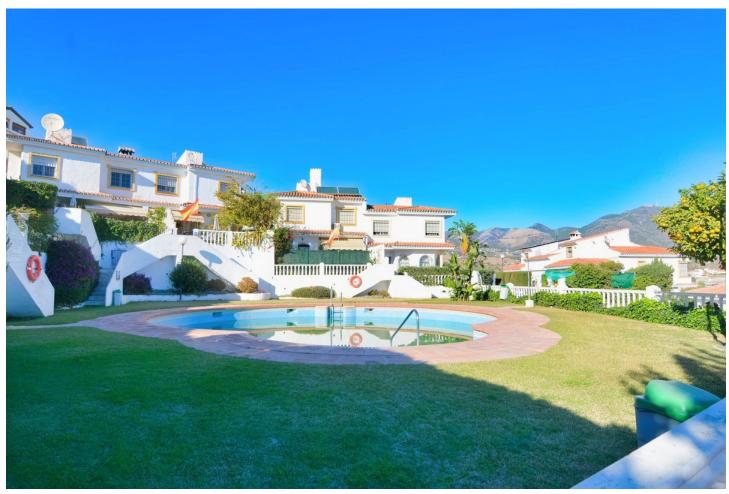

## Sales - House - Mijas 650.000€

Mijas House

Community: 1,680 EUR / year IBI: 670 EUR / year Rubbish: 80 EUR / year

5

4

150 m<sup>2</sup>

90 m2

We are happy to present this beautiful corner house, located in the unbeatable area of Lagarejo Mijas, close to all services and amenities. This wonderful house, cannot have a better location, is a very quiet area but close to all services and 10 minutes away from Fuengirola center. The house has a total of 3 floors. On the ground floor you find a beautiful entrance, large living room with fireplace, separate kitchen and access to a large private garden with access to the community pool and garden. In addition, it has an office which is currently used as a leisure room and a laundry room. On the second floor you find 4 bedrooms and 2 bathrooms. One of the bedrooms on this floor has an en-suite bathroom and a beautiful terrace overlooking the private garden. On the third and last floor there is currently a living room and master bedroom with fireplace, dressing room and en-suite bathroom. The house has a plot of 90 square meters and a constructed area of around 150 square meters. It has a classic style, furniture is included in the price except for some personal belongings. For more information and visits, do not hesitate to contact us.