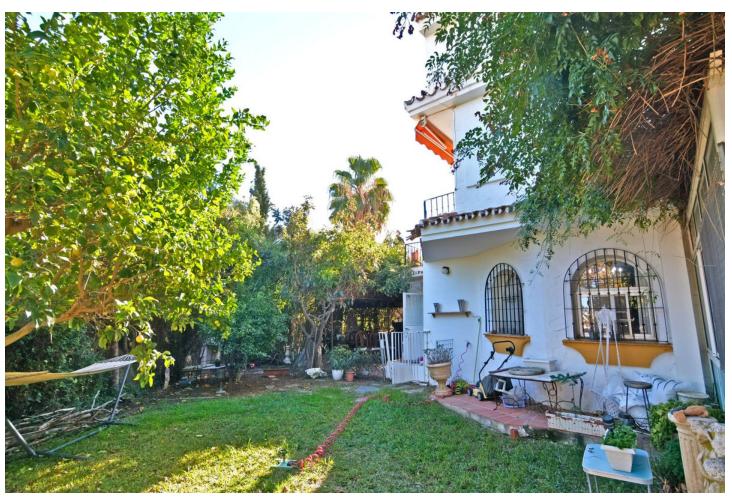

## Sales - House - Mijas 650.000€

Mijas House

Community: 1,680 EUR / year IBI: 670 EUR / year Rubbish: 80 EUR / year

5

4

150 m<sup>2</sup>

90 m2

We are happy to present this beautiful corner house, located in the unbeatable area of Lagarejo Mijas, close to all services and amenities. This wonderful house, cannot have a better location, is a very quiet area but close to all services and 10 minutes away from Fuengirola center. The house has a total of 3 floors. On the ground floor you find a beautiful entrance, large living room with fireplace, separate kitchen and access to a large private garden with access to the community pool and garden. In addition, it has an office which is currently used as a leisure room and a laundry room. On the second floor you find 4 bedrooms and 2 bathrooms. One of the bedrooms on this floor has an en-suite bathroom and a beautiful terrace overlooking the private garden. On the third and last floor there is currently a living room and master bedroom with fireplace, dressing room and en-suite bathroom. The house has a plot of 90 square meters and a constructed area of around 150 square meters. It has a classic style, furniture is included in the price except for some personal belongings. For more information and visits, do not hesitate to contact us.