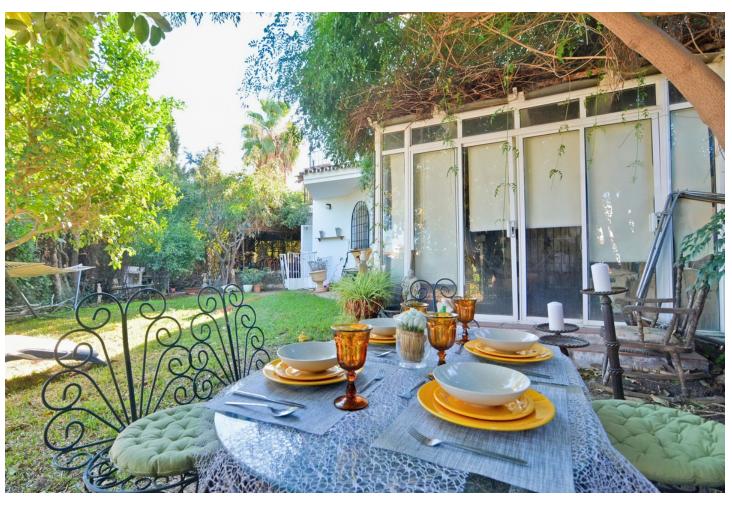

## Sales - House - Mijas 650.000€

Mijas House

Community: 1,680 EUR / year IBI: 670 EUR / year Rubbish: 80 EUR / year

5

4

150 m<sup>2</sup>

90 m2

We are happy to present this beautiful corner house, located in the unbeatable area of Lagarejo Mijas, close to all services and amenities. This wonderful house, cannot have a better location, is a very quiet area but close to all services and 10 minutes away from Fuengirola center. The house has a total of 3 floors. On the ground floor you find a beautiful entrance, large living room with fireplace, separate kitchen and access to a large private garden with access to the community pool and garden. In addition, it has an office which is currently used as a leisure room and a laundry room. On the second floor you find 4 bedrooms and 2 bathrooms. One of the bedrooms on this floor has an en-suite bathroom and a beautiful terrace overlooking the private garden. On the third and last floor there is currently a living room and master bedroom with fireplace, dressing room and en-suite bathroom. The house has a plot of 90 square meters and a constructed area of around 150 square meters. It has a classic style, furniture is included in the price except for some personal belongings. For more information and visits, do not hesitate to contact us.