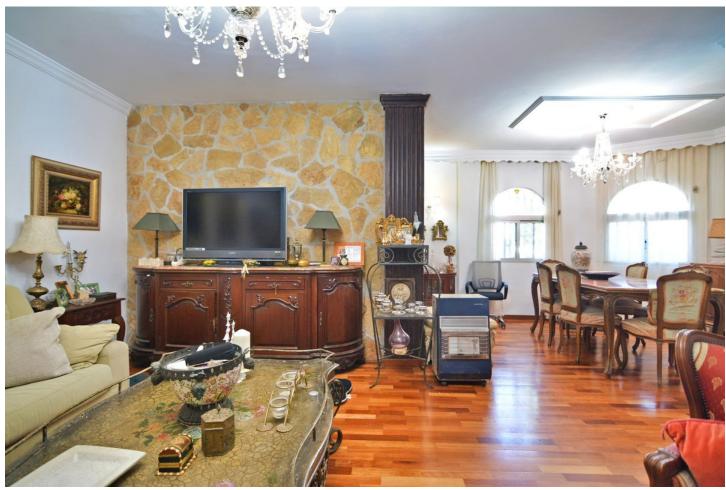

## Sales - House - Mijas 650.000€

Mijas House

Community: 1,680 EUR / year IBI: 670 EUR / year Rubbish: 80 EUR / year

5

4

150 m<sup>2</sup>

90 m2

We are happy to present this beautiful corner house, located in the unbeatable area of Lagarejo Mijas, close to all services and amenities. This wonderful house, cannot have a better location, is a very quiet area but close to all services and 10 minutes away from Fuengirola center. The house has a total of 3 floors. On the ground floor you find a beautiful entrance, large living room with fireplace, separate kitchen and access to a large private garden with access to the community pool and garden. In addition, it has an office which is currently used as a leisure room and a laundry room. On the second floor you find 4 bedrooms and 2 bathrooms. One of the bedrooms on this floor has an en-suite bathroom and a beautiful terrace overlooking the private garden. On the third and last floor there is currently a living room and master bedroom with fireplace, dressing room and en-suite bathroom. The house has a plot of 90 square meters and a constructed area of around 150 square meters. It has a classic style, furniture is included in the price except for some personal belongings. For more information and visits, do not hesitate to contact us.