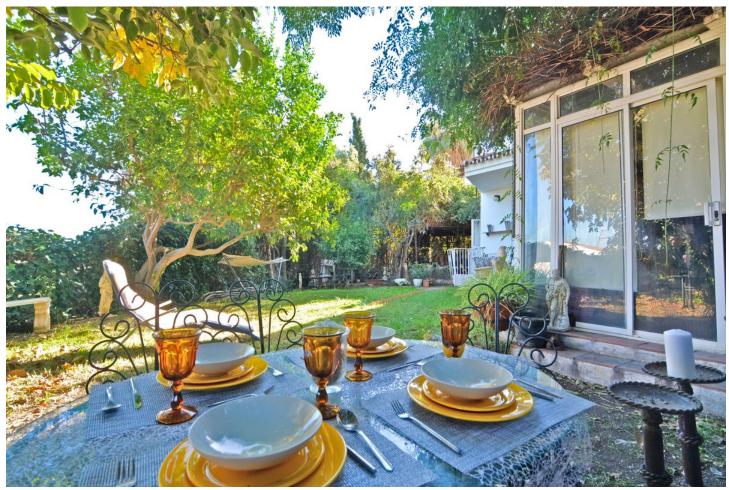

## Sales - House - Mijas 650.000€

Mijas House

Community: 1,680 EUR / year IBI: 670 EUR / year Rubbish: 80 EUR / year

5

4

150 m<sup>2</sup>

90 m2

We are happy to present this beautiful corner house, located in the unbeatable area of Lagarejo Mijas, close to all services and amenities. This wonderful house, cannot have a better location, is a very quiet area but close to all services and 10 minutes away from Fuengirola center. The house has a total of 3 floors. On the ground floor you find a beautiful entrance, large living room with fireplace, separate kitchen and access to a large private garden with access to the community pool and garden. In addition, it has an office which is currently used as a leisure room and a laundry room. On the second floor you find 4 bedrooms and 2 bathrooms. One of the bedrooms on this floor has an en-suite bathroom and a beautiful terrace overlooking the private garden. On the third and last floor there is currently a living room and master bedroom with fireplace, dressing room and en-suite bathroom. The house has a plot of 90 square meters and a constructed area of around 150 square meters. It has a classic style, furniture is included in the price except for some personal belongings. For more information and visits, do not hesitate to contact us.