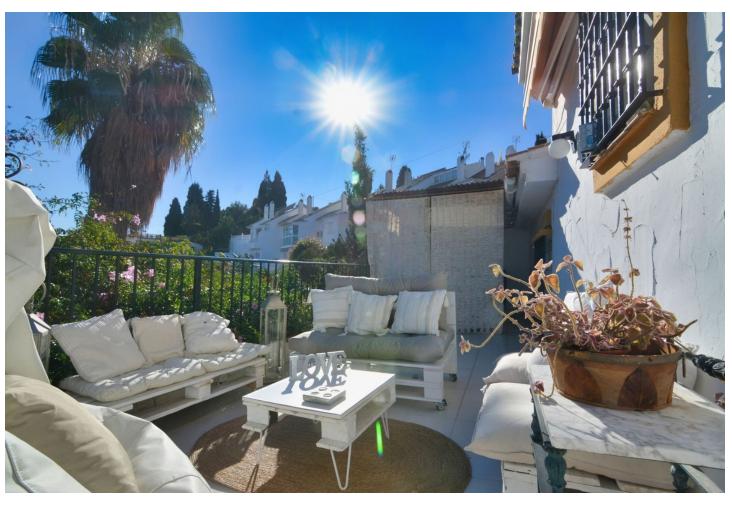

## Sales - House - Mijas 650.000€

Mijas House

Community: 1,680 EUR / year IBI: 670 EUR / year Rubbish: 80 EUR / year

5

4

150 m<sup>2</sup>

90 m2

We are happy to present this beautiful corner house, located in the unbeatable area of Lagarejo Mijas, close to all services and amenities. This wonderful house, cannot have a better location, is a very quiet area but close to all services and 10 minutes away from Fuengirola center. The house has a total of 3 floors. On the ground floor you find a beautiful entrance, large living room with fireplace, separate kitchen and access to a large private garden with access to the community pool and garden. In addition, it has an office which is currently used as a leisure room and a laundry room. On the second floor you find 4 bedrooms and 2 bathrooms. One of the bedrooms on this floor has an en-suite bathroom and a beautiful terrace overlooking the private garden. On the third and last floor there is currently a living room and master bedroom with fireplace, dressing room and en-suite bathroom. The house has a plot of 90 square meters and a constructed area of around 150 square meters. It has a classic style, furniture is included in the price except for some personal belongings. For more information and visits, do not hesitate to contact us.