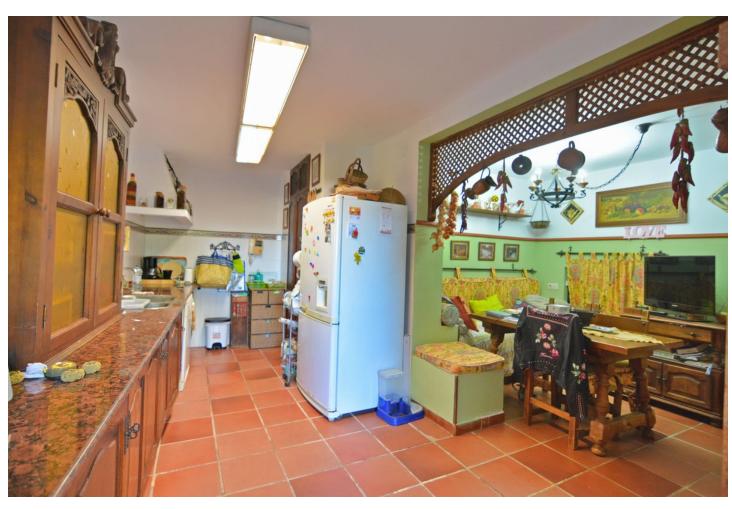

## Sales - House - Mijas 650.000€

Mijas House

Community: 1,680 EUR / year IBI: 670 EUR / year Rubbish: 80 EUR / year

5

4

150 m<sup>2</sup>

90 m2

We are happy to present this beautiful corner house, located in the unbeatable area of Lagarejo Mijas, close to all services and amenities. This wonderful house, cannot have a better location, is a very quiet area but close to all services and 10 minutes away from Fuengirola center. The house has a total of 3 floors. On the ground floor you find a beautiful entrance, large living room with fireplace, separate kitchen and access to a large private garden with access to the community pool and garden. In addition, it has an office which is currently used as a leisure room and a laundry room. On the second floor you find 4 bedrooms and 2 bathrooms. One of the bedrooms on this floor has an en-suite bathroom and a beautiful terrace overlooking the private garden. On the third and last floor there is currently a living room and master bedroom with fireplace, dressing room and en-suite bathroom. The house has a plot of 90 square meters and a constructed area of around 150 square meters. It has a classic style, furniture is included in the price except for some personal belongings. For more information and visits, do not hesitate to contact us.