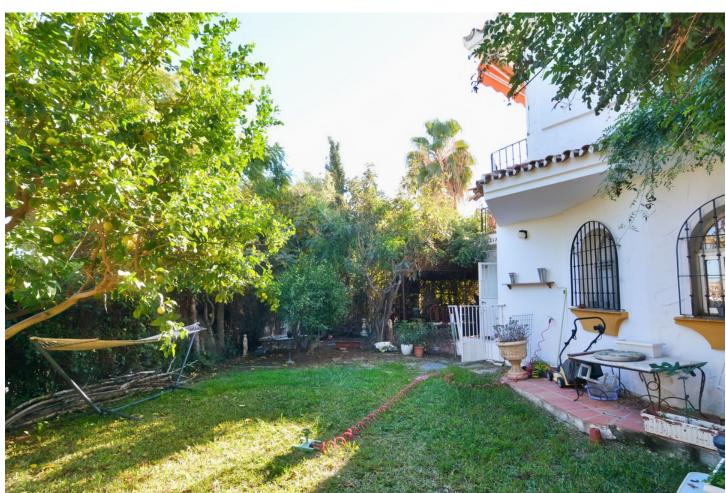

## Sales - House - Mijas 650.000€

Mijas House

Community: 1,680 EUR / year IBI: 670 EUR / year Rubbish: 80 EUR / year

5

4

150 m<sup>2</sup>

90 m2

We are happy to present this beautiful corner house, located in the unbeatable area of Lagarejo Mijas, close to all services and amenities. This wonderful house, cannot have a better location, is a very quiet area but close to all services and 10 minutes away from Fuengirola center. The house has a total of 3 floors. On the ground floor you find a beautiful entrance, large living room with fireplace, separate kitchen and access to a large private garden with access to the community pool and garden. In addition, it has an office which is currently used as a leisure room and a laundry room. On the second floor you find 4 bedrooms and 2 bathrooms. One of the bedrooms on this floor has an en-suite bathroom and a beautiful terrace overlooking the private garden. On the third and last floor there is currently a living room and master bedroom with fireplace, dressing room and en-suite bathroom. The house has a plot of 90 square meters and a constructed area of around 150 square meters. It has a classic style, furniture is included in the price except for some personal belongings. For more information and visits, do not hesitate to contact us.