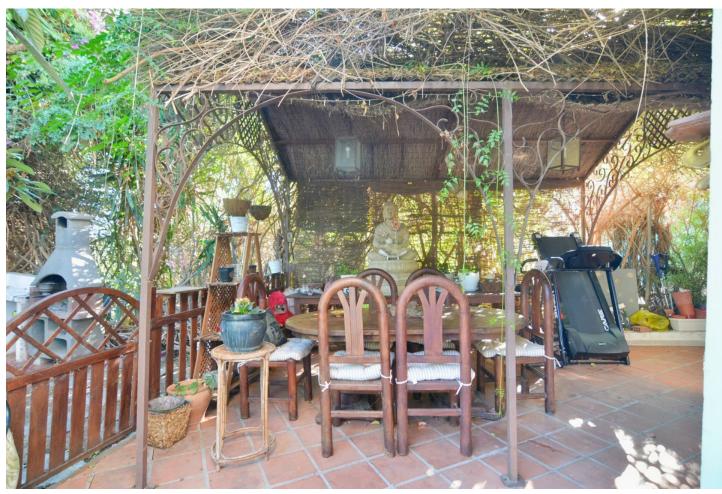

## Sales - House - Mijas 650.000€

Mijas House

Community: 1,680 EUR / year IBI: 670 EUR / year Rubbish: 80 EUR / year

5

4

150 m<sup>2</sup>

90 m2

We are happy to present this beautiful corner house, located in the unbeatable area of Lagarejo Mijas, close to all services and amenities. This wonderful house, cannot have a better location, is a very quiet area but close to all services and 10 minutes away from Fuengirola center. The house has a total of 3 floors. On the ground floor you find a beautiful entrance, large living room with fireplace, separate kitchen and access to a large private garden with access to the community pool and garden. In addition, it has an office which is currently used as a leisure room and a laundry room. On the second floor you find 4 bedrooms and 2 bathrooms. One of the bedrooms on this floor has an en-suite bathroom and a beautiful terrace overlooking the private garden. On the third and last floor there is currently a living room and master bedroom with fireplace, dressing room and en-suite bathroom. The house has a plot of 90 square meters and a constructed area of around 150 square meters. It has a classic style, furniture is included in the price except for some personal belongings. For more information and visits, do not hesitate to contact us.