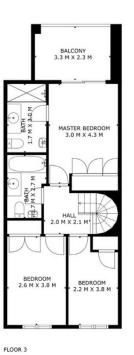

## Sales - House - Marbella 780.000€

Marbella House

Community: 2,256 EUR / year IBI: 1,000 EUR / year

3

3

188 m<sup>2</sup>

Nestled within the secure confines of Jardines de las Lomas, this charming townhouse offers a comfortable living experience. It's located in an up-and-coming neighborhood that promises to redefine modern luxury living. Plus, it neighbors the luxurious Epic and Karl Lagerfeld Villas and Dolce Gabbana developments. Property Highlights: ~3 Bedrooms, 2 Bathrooms and 1 guest toilet ~A cozy fireplace creates a warm and inviting ambiance. ~A underground garage with door ensures secure parking. ~Spacious storage rooms accommodate your belongings. ~Enjoy a total area of 188 square meters, including 25 square meters of private terrace and balcony. ~This townhouse is part of a peaceful community of just 30 townhouses, ensuring tranquility and privacy. ~Essential amenities are within walking distance, beach is only 5 min walk away. Notably, the neighborhood is undergoing a remarkable transformation with substantial upgrades. This vital coastal route - Istan Road, currently narrow and lacking hard shoulders, is set for a major upgrade by Junta de Andalucía and Marbella council. The 4 million EUR project involves expanding the road, adding hard shoulders, pavements, and roundabouts to enhance safety. New street lighting and palm trees will also adorn the route. This townhouse beautifully embodies contemporary living in a peaceful setting and is part of a community looking towards the future. Don't miss this opportunity to make it your home in the sought-after Golden Mile area of Marbella. For inquiries or viewings, please contact us.