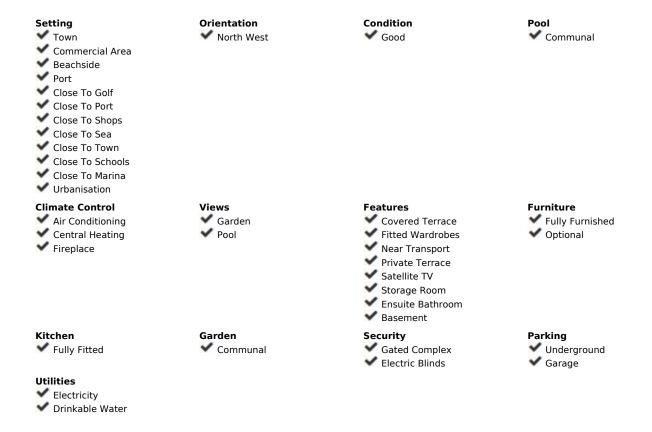

## Sales - House - Marbella 780.000€

Marbella House

Community: 2,256 EUR / year IBI: 1,000 EUR / year

3

3

188 m<sup>2</sup>

Nestled within the secure confines of Jardines de las Lomas, this charming townhouse offers a comfortable living experience. It's located in an up-and-coming neighborhood that promises to redefine modern luxury living. Plus, it neighbors the luxurious Epic and Karl Lagerfeld Villas and Dolce Gabbana developments. Property Highlights: ~3 Bedrooms, 2 Bathrooms and 1 guest toilet ~A cozy fireplace creates a warm and inviting ambiance. ~A underground garage with door ensures secure parking. ~Spacious storage rooms accommodate your belongings. ~Enjoy a total area of 188 square meters, including 25 square meters of private terrace and balcony. ~This townhouse is part of a peaceful community of just 30 townhouses, ensuring tranquility and privacy. ~Essential amenities are within walking distance, beach is only 5 min walk away. Notably, the neighborhood is undergoing a remarkable transformation with substantial upgrades. This vital coastal route - Istan Road, currently narrow and lacking hard shoulders, is set for a major upgrade by Junta de Andalucía and Marbella council. The 4 million EUR project involves expanding the road, adding hard shoulders, pavements, and roundabouts to enhance safety. New street lighting and palm trees will also adorn the route. This townhouse beautifully embodies contemporary living in a peaceful setting and is part of a community looking towards the future. Don't miss this opportunity to make it your home in the sought-after Golden Mile area of Marbella. For inquiries or viewings, please contact us.