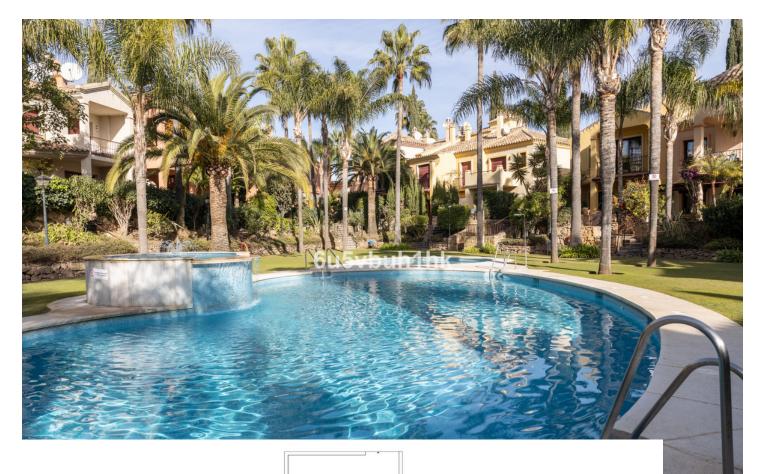

## Sales - House - Marbella 780.000€

Marbella House

Community: 2,256 EUR / year IBI: 1,000 EUR / year

3

3

188 m<sup>2</sup>

Nestled within the secure confines of Jardines de las Lomas, this charming townhouse offers a comfortable living experience. It's located in an up-and-coming neighborhood that promises to redefine modern luxury living. Plus, it neighbors the luxurious Epic and Karl Lagerfeld Villas and Dolce Gabbana developments. Property Highlights: ~3 Bedrooms, 2 Bathrooms and 1 guest toilet ~A cozy fireplace creates a warm and inviting ambiance. ~A underground garage with door ensures secure parking. ~Spacious storage rooms accommodate your belongings. ~Enjoy a total area of 188 square meters, including 25 square meters of private terrace and balcony. ~This townhouse is part of a peaceful community of just 30 townhouses, ensuring tranquility and privacy. ~Essential amenities are within walking distance, beach is only 5 min walk away. Notably, the neighborhood is undergoing a remarkable transformation with substantial upgrades. This vital coastal route - Istan Road, currently narrow and lacking hard shoulders, is set for a major upgrade by Junta de Andalucía and Marbella council. The 4 million EUR project involves expanding the road, adding hard shoulders, pavements, and roundabouts to enhance safety. New street lighting and palm trees will also adorn the route. This townhouse beautifully embodies contemporary living in a peaceful setting and is part of a community looking towards the future. Don't miss this opportunity to make it your home in the sought-after Golden Mile area of Marbella. For inquiries or viewings, please contact us.