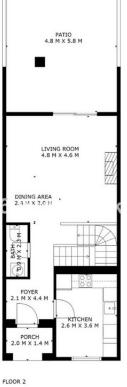

## Sales - House - Marbella 780.000€

Marbella House

Community: 2,256 EUR / year IBI: 1,000 EUR / year

3

3

188 m<sup>2</sup>

Nestled within the secure confines of Jardines de las Lomas, this charming townhouse offers a comfortable living experience. It's located in an up-and-coming neighborhood that promises to redefine modern luxury living. Plus, it neighbors the luxurious Epic and Karl Lagerfeld Villas and Dolce Gabbana developments. Property Highlights: ~3 Bedrooms, 2 Bathrooms and 1 guest toilet ~A cozy fireplace creates a warm and inviting ambiance. ~A underground garage with door ensures secure parking. ~Spacious storage rooms accommodate your belongings. ~Enjoy a total area of 188 square meters, including 25 square meters of private terrace and balcony. ~This townhouse is part of a peaceful community of just 30 townhouses, ensuring tranquility and privacy. ~Essential amenities are within walking distance, beach is only 5 min walk away. Notably, the neighborhood is undergoing a remarkable transformation with substantial upgrades. This vital coastal route - Istan Road, currently narrow and lacking hard shoulders, is set for a major upgrade by Junta de Andalucía and Marbella council. The 4 million EUR project involves expanding the road, adding hard shoulders, pavements, and roundabouts to enhance safety. New street lighting and palm trees will also adorn the route. This townhouse beautifully embodies contemporary living in a peaceful setting and is part of a community looking towards the future. Don't miss this opportunity to make it your home in the sought-after Golden Mile area of Marbella. For inquiries or viewings, please contact us.