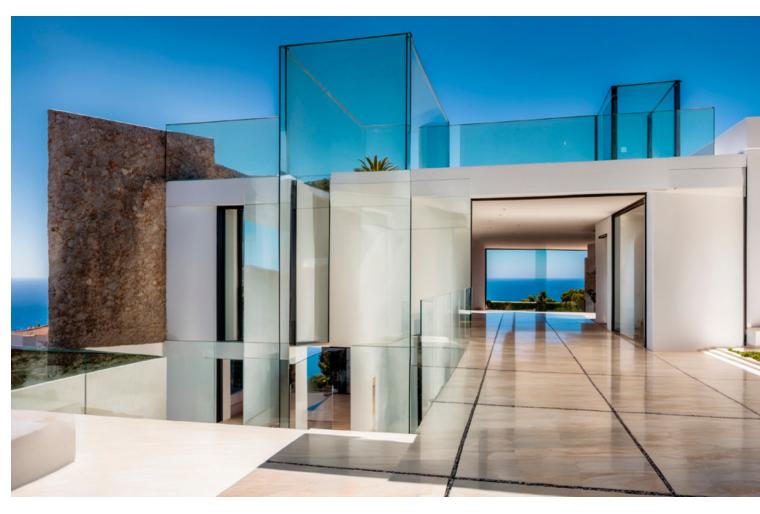

## Sales - House - Benahavís 6.950.000€

Benahavís House

Community: 3,240 EUR / year IBI: 1,390 EUR / year Rubbish: 180 EUR / year

6

5.5

500 m<sup>2</sup>

1020 m2

Welcome to Villa Skyline, an exceptional residence nestled within the heart of a golf paradise, gracing a sprawling 1020 m² plot and boasting a stunning 500 m² architectural masterpiece exuding opulence and sophistication. Marvel at the splendour of 6 bedrooms, each accompanied by its en-suite bathroom, offering panoramic vistas that showcase nature's unparalleled beauty. With two self-sufficient studios, this estate allows for hosting family, friends, or staff while safeguarding your paramount privacy. The seamless fusion of practicality and elegance defines Villa Skyline, featuring a spacious laundry room and refined storage solutions, including a grocery elevator, enveloping the space in an aura of serene luxury. Embrace a sanctuary of well-being within this abode; an in-house Gym, Sauna, and Jacuzzi beckon, inviting tranquillity and revitalisation. Outside, discover numerous terraces, inviting lounge areas, an outdoor kitchen, and a pool, ensuring unparalleled convenience for leisure and entertainment. Villa Skyline transcends mere housing; it epitomises sophistication, gracefully blending luxury with functionality, culminating in an unparalleled lifestyle experience. - REFURBISHMENT PROJECT-