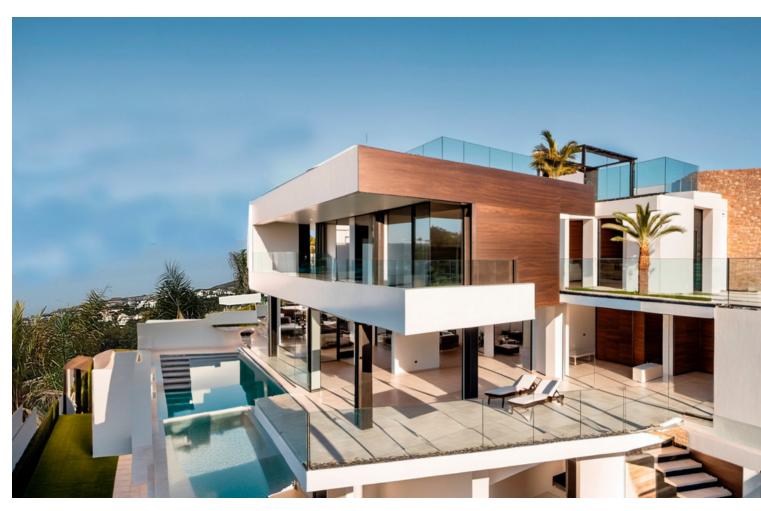

## Sales - House - Benahavís 6.950.000€

Benahavís House

Community: 3,240 EUR / year IBI: 1,390 EUR / year Rubbish: 180 EUR / year

6

5.5

500 m<sup>2</sup>

1020 m2

Welcome to Villa Skyline, an exceptional residence nestled within the heart of a golf paradise, gracing a sprawling 1020 m² plot and boasting a stunning 500 m² architectural masterpiece exuding opulence and sophistication. Marvel at the splendour of 6 bedrooms, each accompanied by its en-suite bathroom, offering panoramic vistas that showcase nature's unparalleled beauty. With two self-sufficient studios, this estate allows for hosting family, friends, or staff while safeguarding your paramount privacy. The seamless fusion of practicality and elegance defines Villa Skyline, featuring a spacious laundry room and refined storage solutions, including a grocery elevator, enveloping the space in an aura of serene luxury. Embrace a sanctuary of well-being within this abode; an in-house Gym, Sauna, and Jacuzzi beckon, inviting tranquillity and revitalisation. Outside, discover numerous terraces, inviting lounge areas, an outdoor kitchen, and a pool, ensuring unparalleled convenience for leisure and entertainment. Villa Skyline transcends mere housing; it epitomises sophistication, gracefully blending luxury with functionality, culminating in an unparalleled lifestyle experience. - REFURBISHMENT PROJECT-