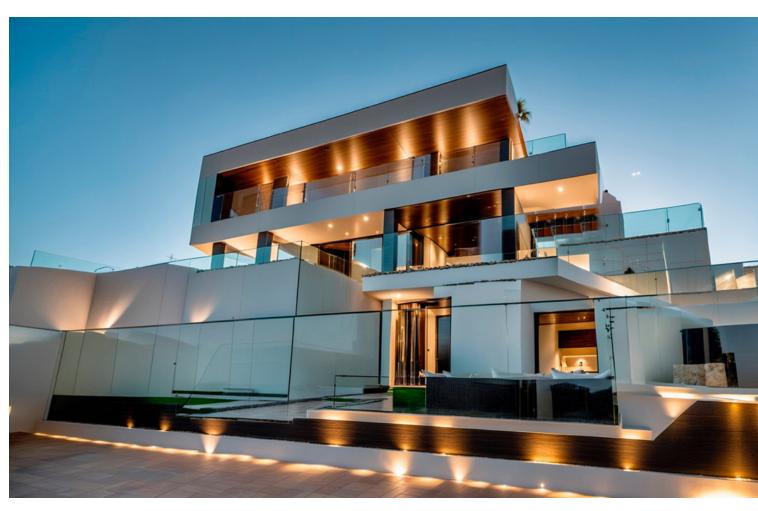

## Sales - House - Benahavís 6.950.000€

Benahavís House

Community: 3,240 EUR / year IBI: 1,390 EUR / year Rubbish: 180 EUR / year

6

5.5

500 m<sup>2</sup>

1020 m2

Welcome to Villa Skyline, an exceptional residence nestled within the heart of a golf paradise, gracing a sprawling 1020 m² plot and boasting a stunning 500 m² architectural masterpiece exuding opulence and sophistication. Marvel at the splendour of 6 bedrooms, each accompanied by its en-suite bathroom, offering panoramic vistas that showcase nature's unparalleled beauty. With two self-sufficient studios, this estate allows for hosting family, friends, or staff while safeguarding your paramount privacy. The seamless fusion of practicality and elegance defines Villa Skyline, featuring a spacious laundry room and refined storage solutions, including a grocery elevator, enveloping the space in an aura of serene luxury. Embrace a sanctuary of well-being within this abode; an in-house Gym, Sauna, and Jacuzzi beckon, inviting tranquillity and revitalisation. Outside, discover numerous terraces, inviting lounge areas, an outdoor kitchen, and a pool, ensuring unparalleled convenience for leisure and entertainment. Villa Skyline transcends mere housing; it epitomises sophistication, gracefully blending luxury with functionality, culminating in an unparalleled lifestyle experience. - REFURBISHMENT PROJECT-