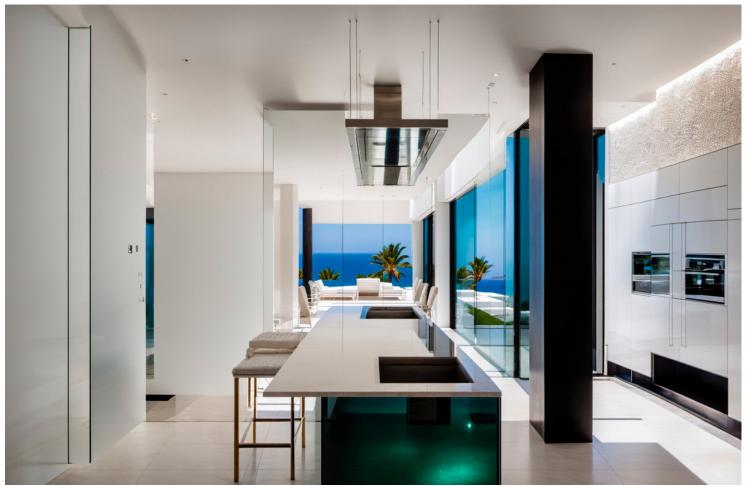

## Sales - House - Benahavís 6.950.000€

Benahavís House

Community: 3,240 EUR / year IBI: 1,390 EUR / year Rubbish: 180 EUR / year

6

5.5

500 m<sup>2</sup>

1020 m2

Welcome to Villa Skyline, an exceptional residence nestled within the heart of a golf paradise, gracing a sprawling 1020 m² plot and boasting a stunning 500 m² architectural masterpiece exuding opulence and sophistication. Marvel at the splendour of 6 bedrooms, each accompanied by its en-suite bathroom, offering panoramic vistas that showcase nature's unparalleled beauty. With two self-sufficient studios, this estate allows for hosting family, friends, or staff while safeguarding your paramount privacy. The seamless fusion of practicality and elegance defines Villa Skyline, featuring a spacious laundry room and refined storage solutions, including a grocery elevator, enveloping the space in an aura of serene luxury. Embrace a sanctuary of well-being within this abode; an in-house Gym, Sauna, and Jacuzzi beckon, inviting tranquillity and revitalisation. Outside, discover numerous terraces, inviting lounge areas, an outdoor kitchen, and a pool, ensuring unparalleled convenience for leisure and entertainment. Villa Skyline transcends mere housing; it epitomises sophistication, gracefully blending luxury with functionality, culminating in an unparalleled lifestyle experience. - REFURBISHMENT PROJECT-