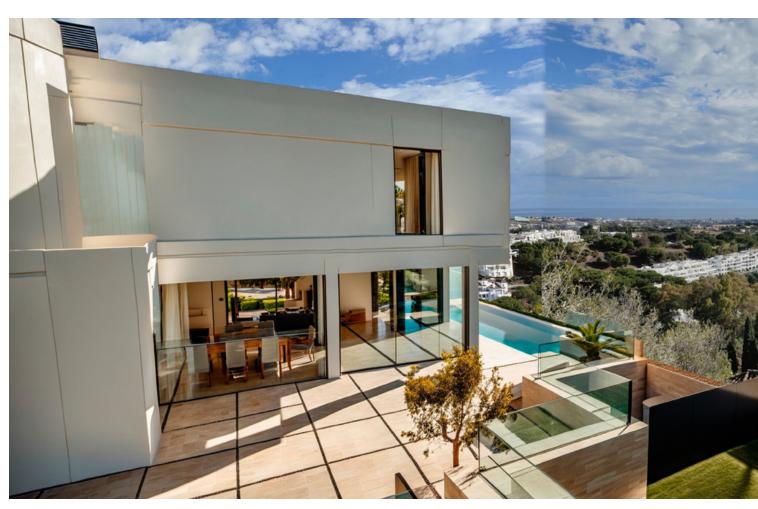

## Sales - House - Benahavís 6.950.000€

Benahavís House

Community: 3,240 EUR / year IBI: 1,390 EUR / year Rubbish: 180 EUR / year

6

5.5

500 m<sup>2</sup>

1020 m2

Welcome to Villa Skyline, an exceptional residence nestled within the heart of a golf paradise, gracing a sprawling 1020 m² plot and boasting a stunning 500 m² architectural masterpiece exuding opulence and sophistication. Marvel at the splendour of 6 bedrooms, each accompanied by its en-suite bathroom, offering panoramic vistas that showcase nature's unparalleled beauty. With two self-sufficient studios, this estate allows for hosting family, friends, or staff while safeguarding your paramount privacy. The seamless fusion of practicality and elegance defines Villa Skyline, featuring a spacious laundry room and refined storage solutions, including a grocery elevator, enveloping the space in an aura of serene luxury. Embrace a sanctuary of well-being within this abode; an in-house Gym, Sauna, and Jacuzzi beckon, inviting tranquillity and revitalisation. Outside, discover numerous terraces, inviting lounge areas, an outdoor kitchen, and a pool, ensuring unparalleled convenience for leisure and entertainment. Villa Skyline transcends mere housing; it epitomises sophistication, gracefully blending luxury with functionality, culminating in an unparalleled lifestyle experience. - REFURBISHMENT PROJECT-