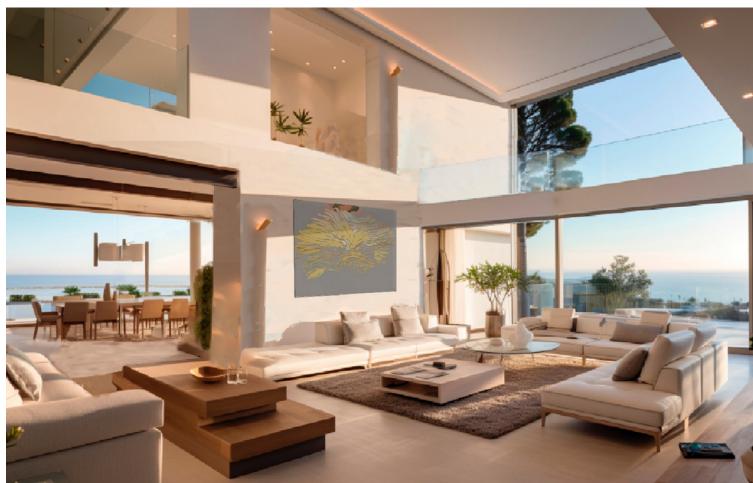

## Sales - House - Benahavís 6.950.000€

Benahavís House

Community: 3,240 EUR / year IBI: 1,390 EUR / year Rubbish: 180 EUR / year

6

5.5

500 m<sup>2</sup>

1020 m2

Welcome to Villa Skyline, an exceptional residence nestled within the heart of a golf paradise, gracing a sprawling 1020 m² plot and boasting a stunning 500 m² architectural masterpiece exuding opulence and sophistication. Marvel at the splendour of 6 bedrooms, each accompanied by its en-suite bathroom, offering panoramic vistas that showcase nature's unparalleled beauty. With two self-sufficient studios, this estate allows for hosting family, friends, or staff while safeguarding your paramount privacy. The seamless fusion of practicality and elegance defines Villa Skyline, featuring a spacious laundry room and refined storage solutions, including a grocery elevator, enveloping the space in an aura of serene luxury. Embrace a sanctuary of well-being within this abode; an in-house Gym, Sauna, and Jacuzzi beckon, inviting tranquillity and revitalisation. Outside, discover numerous terraces, inviting lounge areas, an outdoor kitchen, and a pool, ensuring unparalleled convenience for leisure and entertainment. Villa Skyline transcends mere housing; it epitomises sophistication, gracefully blending luxury with functionality, culminating in an unparalleled lifestyle experience. - REFURBISHMENT PROJECT-