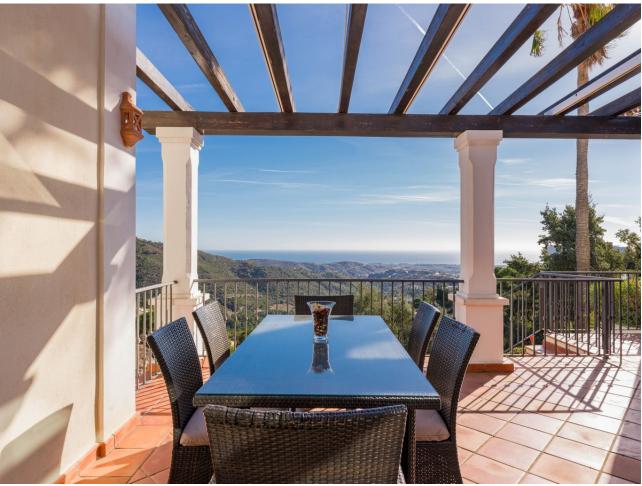

## Sales - House - Benahavís 1.750.000€

Benahavís House

IBI: 1,028 EUR / year Rubbish: 18 EUR / year

4

5.5

325 m<sup>2</sup>

2587 m2

This Andalusian-style villa is situated near the top of Monte Mayor, one of the most elevated and sought after plots, boasting truly spectacular panoramic views to the Mediterranean. Monte Mayor totals 4.000.000m2 of land with a low-density development concept as 58% will remain green zone. The secure resort is situated in the township of Benahavís and is surrounded by a pristine Andalusian landscape of rolling hills and mountains, yet a close distance to the Mediterranean coastline. The villa is built over two floors and its traditional facade integrates perfectly within this luxurious residential neighbourhood. Via a long driveway, with plenty of private parking space, we reach the front door of the home. The entrance hall immediately showcases this villa's stunning open vistas with access to the principal terrace with pergola and staircase down to the garden and pool area. The living room comprises of the dining area and a lounge with fireplace, a large window enables the impressive panoramic backdrop of sea and mountains. Through sliding doors the fully fitted kitchen with beakfast bar is accessed. On the other side of the entrance hall we have a guest toilet and two bedroom suites, both with sea view and one of them with a private terrace equipped with a pergola. Donwstairs, at garden level we have another bedroom suite with views to the side of the green hill and access to a wooden walkway to the garden. A fourth bedroom suite, also at garden level boasts once again those incredible sea views and allows you to step directly into the garden and pool area. Finally, this floor also holds the machine room and an extra bathroom, handy when spending time at the pool.