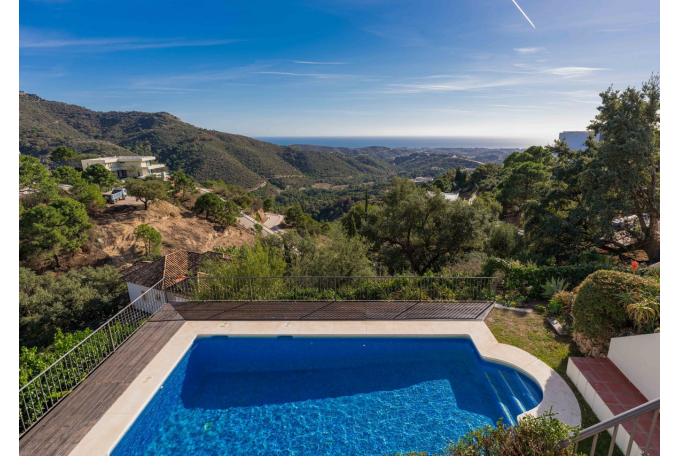

## Sales - House - Benahavís 1.750.000€

Benahavís House

IBI: 1,028 EUR / year Rubbish: 18 EUR / year

4

5.5

325 m<sup>2</sup>

2587 m2

This Andalusian-style villa is situated near the top of Monte Mayor, one of the most elevated and sought after plots, boasting truly spectacular panoramic views to the Mediterranean. Monte Mayor totals 4.000.000m2 of land with a low-density development concept as 58% will remain green zone. The secure resort is situated in the township of Benahavís and is surrounded by a pristine Andalusian landscape of rolling hills and mountains, yet a close distance to the Mediterranean coastline. The villa is built over two floors and its traditional facade integrates perfectly within this luxurious residential neighbourhood. Via a long driveway, with plenty of private parking space, we reach the front door of the home. The entrance hall immediately showcases this villa's stunning open vistas with access to the principal terrace with pergola and staircase down to the garden and pool area. The living room comprises of the dining area and a lounge with fireplace, a large window enables the impressive panoramic backdrop of sea and mountains. Through sliding doors the fully fitted kitchen with beakfast bar is accessed. On the other side of the entrance hall we have a guest toilet and two bedroom suites, both with sea view and one of them with a private terrace equipped with a pergola. Donwstairs, at garden level we have another bedroom suite with views to the side of the green hill and access to a wooden walkway to the garden. A fourth bedroom suite, also at garden level boasts once again those incredible sea views and allows you to step directly into the garden and pool area. Finally, this floor also holds the machine room and an extra bathroom, handy when spending time at the pool.