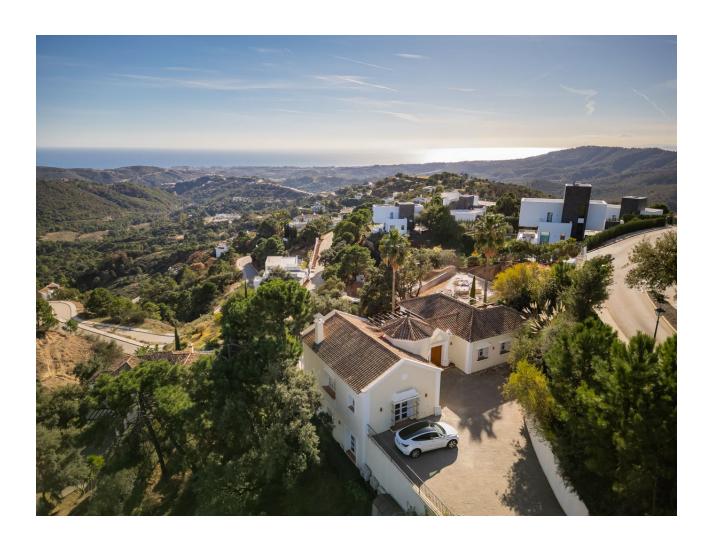

## Sales - House - Benahavís 1.750.000€

Benahavís House

IBI: 1,028 EUR / year Rubbish: 18 EUR / year

4

5.5

325 m<sup>2</sup>

2587 m2

This Andalusian-style villa is situated near the top of Monte Mayor, one of the most elevated and sought after plots, boasting truly spectacular panoramic views to the Mediterranean. Monte Mayor totals 4.000.000m2 of land with a low-density development concept as 58% will remain green zone. The secure resort is situated in the township of Benahavís and is surrounded by a pristine Andalusian landscape of rolling hills and mountains, yet a close distance to the Mediterranean coastline. The villa is built over two floors and its traditional facade integrates perfectly within this luxurious residential neighbourhood. Via a long driveway, with plenty of private parking space, we reach the front door of the home. The entrance hall immediately showcases this villa's stunning open vistas with access to the principal terrace with pergola and staircase down to the garden and pool area. The living room comprises of the dining area and a lounge with fireplace, a large window enables the impressive panoramic backdrop of sea and mountains. Through sliding doors the fully fitted kitchen with beakfast bar is accessed. On the other side of the entrance hall we have a guest toilet and two bedroom suites, both with sea view and one of them with a private terrace equipped with a pergola. Donwstairs, at garden level we have another bedroom suite with views to the side of the green hill and access to a wooden walkway to the garden. A fourth bedroom suite, also at garden level boasts once again those incredible sea views and allows you to step directly into the garden and pool area. Finally, this floor also holds the machine room and an extra bathroom, handy when spending time at the pool.