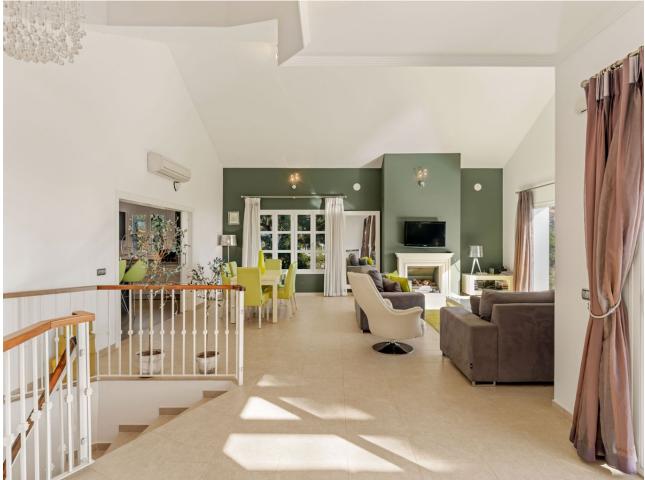

## Sales - House - Benahavís 1.750.000€

Benahavís House

IBI: 1,028 EUR / year Rubbish: 18 EUR / year

4

5.5

325 m<sup>2</sup>

2587 m2

This Andalusian-style villa is situated near the top of Monte Mayor, one of the most elevated and sought after plots, boasting truly spectacular panoramic views to the Mediterranean. Monte Mayor totals 4.000.000m2 of land with a low-density development concept as 58% will remain green zone. The secure resort is situated in the township of Benahavís and is surrounded by a pristine Andalusian landscape of rolling hills and mountains, yet a close distance to the Mediterranean coastline. The villa is built over two floors and its traditional facade integrates perfectly within this luxurious residential neighbourhood. Via a long driveway, with plenty of private parking space, we reach the front door of the home. The entrance hall immediately showcases this villa's stunning open vistas with access to the principal terrace with pergola and staircase down to the garden and pool area. The living room comprises of the dining area and a lounge with fireplace, a large window enables the impressive panoramic backdrop of sea and mountains. Through sliding doors the fully fitted kitchen with beakfast bar is accessed. On the other side of the entrance hall we have a guest toilet and two bedroom suites, both with sea view and one of them with a private terrace equipped with a pergola. Donwstairs, at garden level we have another bedroom suite with views to the side of the green hill and access to a wooden walkway to the garden. A fourth bedroom suite, also at garden level boasts once again those incredible sea views and allows you to step directly into the garden and pool area. Finally, this floor also holds the machine room and an extra bathroom, handy when spending time at the pool.