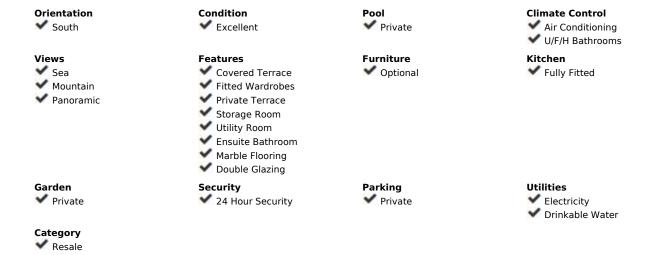

## Sales - House - Benahavís 1.750.000€

Benahavís House

IBI: 1,028 EUR / year Rubbish: 18 EUR / year

4

5.5

325 m<sup>2</sup>

2587 m2

This Andalusian-style villa is situated near the top of Monte Mayor, one of the most elevated and sought after plots, boasting truly spectacular panoramic views to the Mediterranean. Monte Mayor totals 4.000.000m2 of land with a low-density development concept as 58% will remain green zone. The secure resort is situated in the township of Benahavís and is surrounded by a pristine Andalusian landscape of rolling hills and mountains, yet a close distance to the Mediterranean coastline. The villa is built over two floors and its traditional facade integrates perfectly within this luxurious residential neighbourhood. Via a long driveway, with plenty of private parking space, we reach the front door of the home. The entrance hall immediately showcases this villa's stunning open vistas with access to the principal terrace with pergola and staircase down to the garden and pool area. The living room comprises of the dining area and a lounge with fireplace, a large window enables the impressive panoramic backdrop of sea and mountains. Through sliding doors the fully fitted kitchen with beakfast bar is accessed. On the other side of the entrance hall we have a guest toilet and two bedroom suites, both with sea view and one of them with a private terrace equipped with a pergola. Donwstairs, at garden level we have another bedroom suite with views to the side of the green hill and access to a wooden walkway to the garden. A fourth bedroom suite, also at garden level boasts once again those incredible sea views and allows you to step directly into the garden and pool area. Finally, this floor also holds the machine room and an extra bathroom, handy when spending time at the pool.