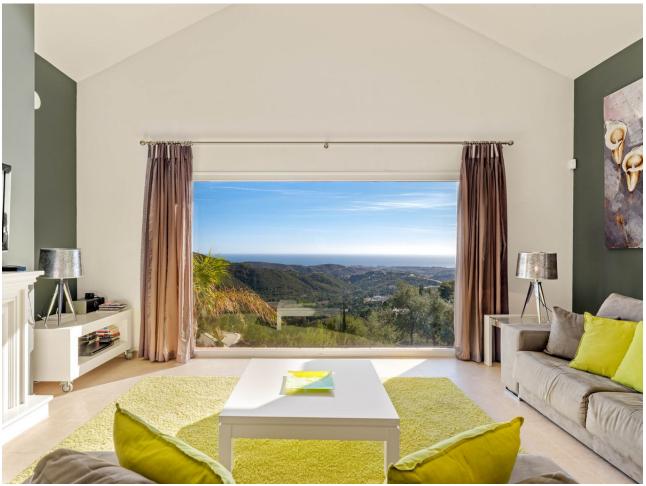

## Sales - House - Benahavís 1.750.000€

Benahavís House

IBI: 1,028 EUR / year Rubbish: 18 EUR / year

4

5.5

325 m<sup>2</sup>

2587 m2

This Andalusian-style villa is situated near the top of Monte Mayor, one of the most elevated and sought after plots, boasting truly spectacular panoramic views to the Mediterranean. Monte Mayor totals 4.000.000m2 of land with a low-density development concept as 58% will remain green zone. The secure resort is situated in the township of Benahavís and is surrounded by a pristine Andalusian landscape of rolling hills and mountains, yet a close distance to the Mediterranean coastline. The villa is built over two floors and its traditional facade integrates perfectly within this luxurious residential neighbourhood. Via a long driveway, with plenty of private parking space, we reach the front door of the home. The entrance hall immediately showcases this villa's stunning open vistas with access to the principal terrace with pergola and staircase down to the garden and pool area. The living room comprises of the dining area and a lounge with fireplace, a large window enables the impressive panoramic backdrop of sea and mountains. Through sliding doors the fully fitted kitchen with beakfast bar is accessed. On the other side of the entrance hall we have a guest toilet and two bedroom suites, both with sea view and one of them with a private terrace equipped with a pergola. Donwstairs, at garden level we have another bedroom suite with views to the side of the green hill and access to a wooden walkway to the garden. A fourth bedroom suite, also at garden level boasts once again those incredible sea views and allows you to step directly into the garden and pool area. Finally, this floor also holds the machine room and an extra bathroom, handy when spending time at the pool.