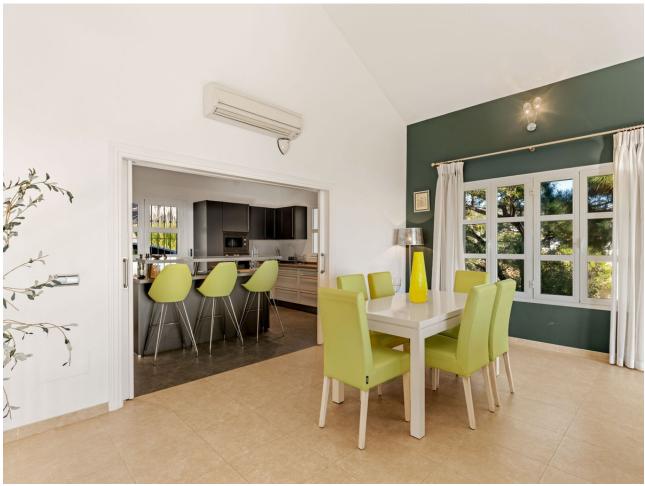

## Sales - House - Benahavís 1.750.000€

Benahavís House

IBI: 1,028 EUR / year Rubbish: 18 EUR / year

4

5.5

325 m<sup>2</sup>

2587 m2

This Andalusian-style villa is situated near the top of Monte Mayor, one of the most elevated and sought after plots, boasting truly spectacular panoramic views to the Mediterranean. Monte Mayor totals 4.000.000m2 of land with a low-density development concept as 58% will remain green zone. The secure resort is situated in the township of Benahavís and is surrounded by a pristine Andalusian landscape of rolling hills and mountains, yet a close distance to the Mediterranean coastline. The villa is built over two floors and its traditional facade integrates perfectly within this luxurious residential neighbourhood. Via a long driveway, with plenty of private parking space, we reach the front door of the home. The entrance hall immediately showcases this villa's stunning open vistas with access to the principal terrace with pergola and staircase down to the garden and pool area. The living room comprises of the dining area and a lounge with fireplace, a large window enables the impressive panoramic backdrop of sea and mountains. Through sliding doors the fully fitted kitchen with beakfast bar is accessed. On the other side of the entrance hall we have a guest toilet and two bedroom suites, both with sea view and one of them with a private terrace equipped with a pergola. Donwstairs, at garden level we have another bedroom suite with views to the side of the green hill and access to a wooden walkway to the garden. A fourth bedroom suite, also at garden level boasts once again those incredible sea views and allows you to step directly into the garden and pool area. Finally, this floor also holds the machine room and an extra bathroom, handy when spending time at the pool.