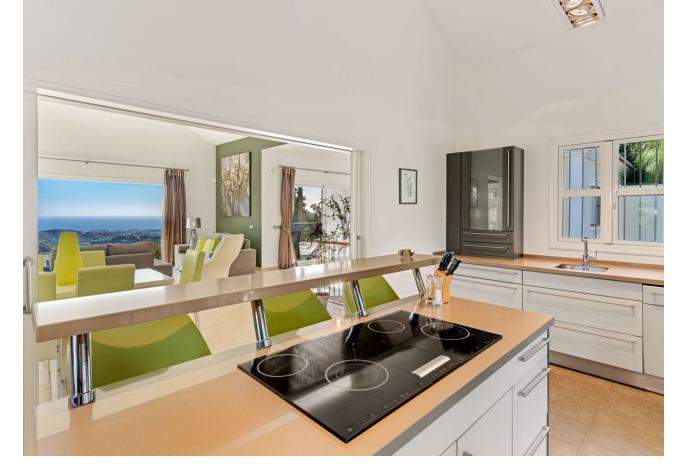

## Sales - House - Benahavís 1.750.000€

Benahavís House

IBI: 1,028 EUR / year Rubbish: 18 EUR / year

4

5.5

325 m<sup>2</sup>

2587 m2

This Andalusian-style villa is situated near the top of Monte Mayor, one of the most elevated and sought after plots, boasting truly spectacular panoramic views to the Mediterranean. Monte Mayor totals 4.000.000m2 of land with a low-density development concept as 58% will remain green zone. The secure resort is situated in the township of Benahavís and is surrounded by a pristine Andalusian landscape of rolling hills and mountains, yet a close distance to the Mediterranean coastline. The villa is built over two floors and its traditional facade integrates perfectly within this luxurious residential neighbourhood. Via a long driveway, with plenty of private parking space, we reach the front door of the home. The entrance hall immediately showcases this villa's stunning open vistas with access to the principal terrace with pergola and staircase down to the garden and pool area. The living room comprises of the dining area and a lounge with fireplace, a large window enables the impressive panoramic backdrop of sea and mountains. Through sliding doors the fully fitted kitchen with beakfast bar is accessed. On the other side of the entrance hall we have a guest toilet and two bedroom suites, both with sea view and one of them with a private terrace equipped with a pergola. Donwstairs, at garden level we have another bedroom suite with views to the side of the green hill and access to a wooden walkway to the garden. A fourth bedroom suite, also at garden level boasts once again those incredible sea views and allows you to step directly into the garden and pool area. Finally, this floor also holds the machine room and an extra bathroom, handy when spending time at the pool.