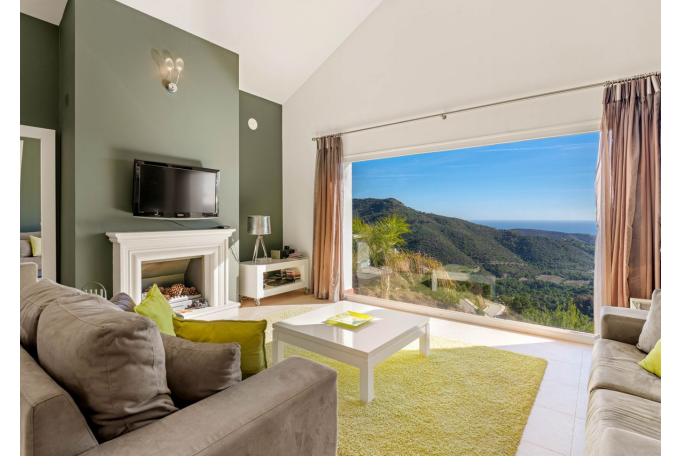

## Sales - House - Benahavís 1.750.000€

Benahavís House

IBI: 1,028 EUR / year Rubbish: 18 EUR / year

4

5.5

325 m<sup>2</sup>

2587 m2

This Andalusian-style villa is situated near the top of Monte Mayor, one of the most elevated and sought after plots, boasting truly spectacular panoramic views to the Mediterranean. Monte Mayor totals 4.000.000m2 of land with a low-density development concept as 58% will remain green zone. The secure resort is situated in the township of Benahavís and is surrounded by a pristine Andalusian landscape of rolling hills and mountains, yet a close distance to the Mediterranean coastline. The villa is built over two floors and its traditional facade integrates perfectly within this luxurious residential neighbourhood. Via a long driveway, with plenty of private parking space, we reach the front door of the home. The entrance hall immediately showcases this villa's stunning open vistas with access to the principal terrace with pergola and staircase down to the garden and pool area. The living room comprises of the dining area and a lounge with fireplace, a large window enables the impressive panoramic backdrop of sea and mountains. Through sliding doors the fully fitted kitchen with beakfast bar is accessed. On the other side of the entrance hall we have a guest toilet and two bedroom suites, both with sea view and one of them with a private terrace equipped with a pergola. Donwstairs, at garden level we have another bedroom suite with views to the side of the green hill and access to a wooden walkway to the garden. A fourth bedroom suite, also at garden level boasts once again those incredible sea views and allows you to step directly into the garden and pool area. Finally, this floor also holds the machine room and an extra bathroom, handy when spending time at the pool.