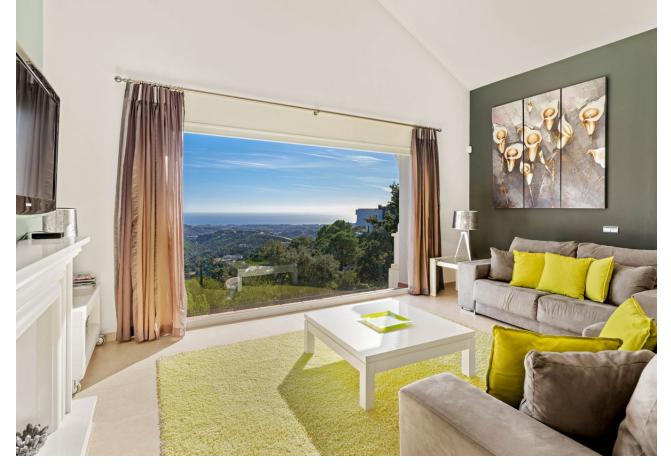

## Sales - House - Benahavís 1.750.000€

Benahavís House

IBI: 1,028 EUR / year Rubbish: 18 EUR / year

4

5.5

325 m<sup>2</sup>

2587 m2

This Andalusian-style villa is situated near the top of Monte Mayor, one of the most elevated and sought after plots, boasting truly spectacular panoramic views to the Mediterranean. Monte Mayor totals 4.000.000m2 of land with a low-density development concept as 58% will remain green zone. The secure resort is situated in the township of Benahavís and is surrounded by a pristine Andalusian landscape of rolling hills and mountains, yet a close distance to the Mediterranean coastline. The villa is built over two floors and its traditional facade integrates perfectly within this luxurious residential neighbourhood. Via a long driveway, with plenty of private parking space, we reach the front door of the home. The entrance hall immediately showcases this villa's stunning open vistas with access to the principal terrace with pergola and staircase down to the garden and pool area. The living room comprises of the dining area and a lounge with fireplace, a large window enables the impressive panoramic backdrop of sea and mountains. Through sliding doors the fully fitted kitchen with beakfast bar is accessed. On the other side of the entrance hall we have a guest toilet and two bedroom suites, both with sea view and one of them with a private terrace equipped with a pergola. Donwstairs, at garden level we have another bedroom suite with views to the side of the green hill and access to a wooden walkway to the garden. A fourth bedroom suite, also at garden level boasts once again those incredible sea views and allows you to step directly into the garden and pool area. Finally, this floor also holds the machine room and an extra bathroom, handy when spending time at the pool.