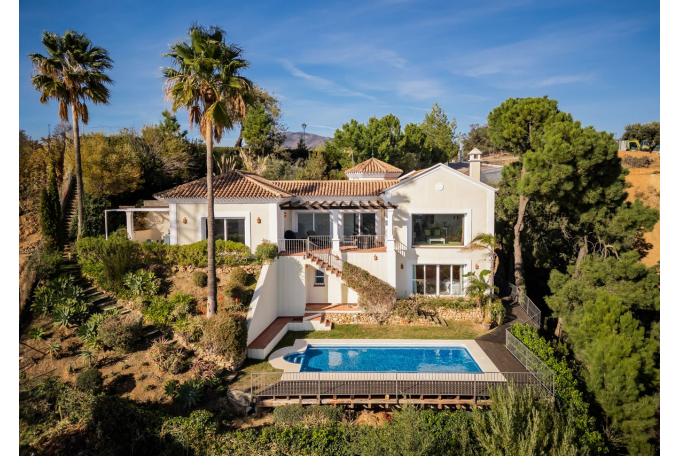

## Sales - House - Benahavís 1.750.000€

Benahavís House

IBI: 1,028 EUR / year Rubbish: 18 EUR / year

4

5.5

325 m<sup>2</sup>

2587 m2

This Andalusian-style villa is situated near the top of Monte Mayor, one of the most elevated and sought after plots, boasting truly spectacular panoramic views to the Mediterranean. Monte Mayor totals 4.000.000m2 of land with a low-density development concept as 58% will remain green zone. The secure resort is situated in the township of Benahavís and is surrounded by a pristine Andalusian landscape of rolling hills and mountains, yet a close distance to the Mediterranean coastline. The villa is built over two floors and its traditional facade integrates perfectly within this luxurious residential neighbourhood. Via a long driveway, with plenty of private parking space, we reach the front door of the home. The entrance hall immediately showcases this villa's stunning open vistas with access to the principal terrace with pergola and staircase down to the garden and pool area. The living room comprises of the dining area and a lounge with fireplace, a large window enables the impressive panoramic backdrop of sea and mountains. Through sliding doors the fully fitted kitchen with beakfast bar is accessed. On the other side of the entrance hall we have a guest toilet and two bedroom suites, both with sea view and one of them with a private terrace equipped with a pergola. Donwstairs, at garden level we have another bedroom suite with views to the side of the green hill and access to a wooden walkway to the garden. A fourth bedroom suite, also at garden level boasts once again those incredible sea views and allows you to step directly into the garden and pool area. Finally, this floor also holds the machine room and an extra bathroom, handy when spending time at the pool.