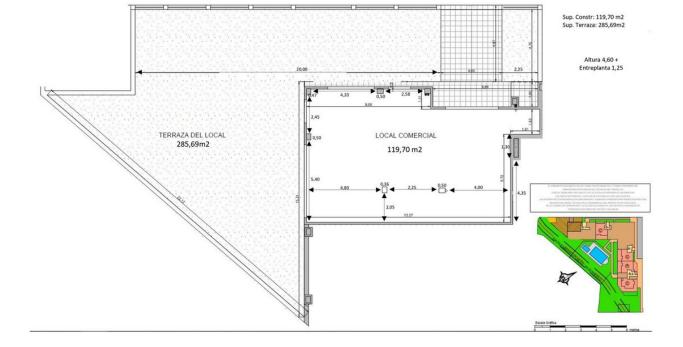

## Commercial

Community: 228 EUR / year

IBI: 1,175 EUR / year

Excellent investment opportunity. Premises built in 2021 in an unbeatable location, an area experiencing high growth in recent months. Currently, three new residential complexes are being built just 100 meters from the premises, ready for delivery in 2024, with future construction projects right across the street. This premises offers endless possibilities for any type of business (beauty center, ice cream shop, restaurant, pharmacy, bar, pizzeria, café, barber shop, gym, dental clinic, or daycare, among others) with easy parking available all day. Additionally, the premises includes two exterior parking spaces in the price. The property comprises 120 m<sup>2</sup> constructed area with a separating mezzanine of 1.25 m<sup>2</sup>. It also features a private terrace totaling 285 m<sup>2</sup>. There is an option to enclose approximately 140 m<sup>2</sup> of the terrace while keeping another 145 m<sup>2</sup> open. The premises also has necessary pre-installations: electrical supply, telecommunications cabinet, air conditioning, sanitation, water supply, local 600x200 extraction duct, and local 400x200 extraction duct. In the vicinity, there are two train stations, bus stops, schools, Torremolinos Maritime Hospital, hotels, tourist rental apartments, restaurants, among others. If you're looking to acquire this magnificent premises in a rapidly expanding area, don't miss the chance to turn this place into your next venture. Contact me for a visit!