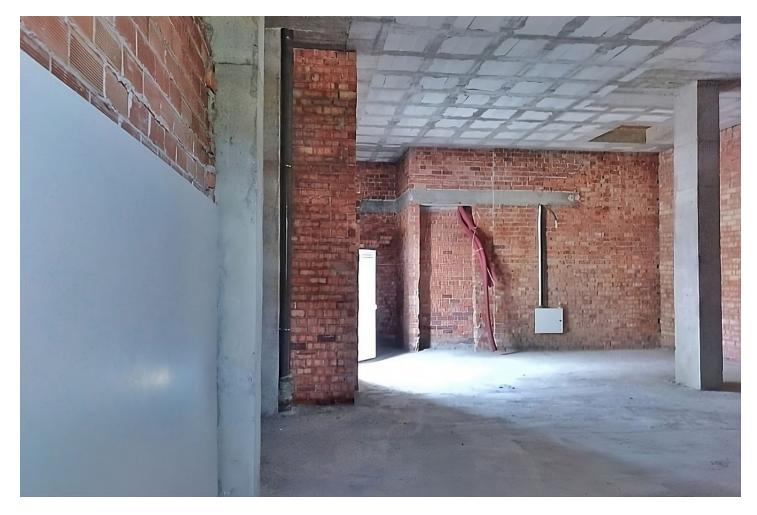

## Commercial

Community: 228 EUR / year

IBI: 1,175 EUR / year

Excellent investment opportunity. Premises built in 2021 in an unbeatable location, an area experiencing high growth in recent months. Currently, three new residential complexes are being built just 100 meters from the premises, ready for delivery in 2024, with future construction projects right across the street. This premises offers endless possibilities for any type of business (beauty center, ice cream shop, restaurant, pharmacy, bar, pizzeria, café, barber shop, gym, dental clinic, or daycare, among others) with easy parking available all day. Additionally, the premises includes two exterior parking spaces in the price. The property comprises 120 m<sup>2</sup> constructed area with a separating mezzanine of 1.25 m<sup>2</sup>. It also features a private terrace totaling 285 m<sup>2</sup>. There is an option to enclose approximately 140 m<sup>2</sup> of the terrace while keeping another 145 m<sup>2</sup> open. The premises also has necessary pre-installations: electrical supply, telecommunications cabinet, air conditioning, sanitation, water supply, local 600x200 extraction duct, and local 400x200 extraction duct. In the vicinity, there are two train stations, bus stops, schools, Torremolinos Maritime Hospital, hotels, tourist rental apartments, restaurants, among others. If you're looking to acquire this magnificent premises in a rapidly expanding area, don't miss the chance to turn this place into your next venture. Contact me for a visit!