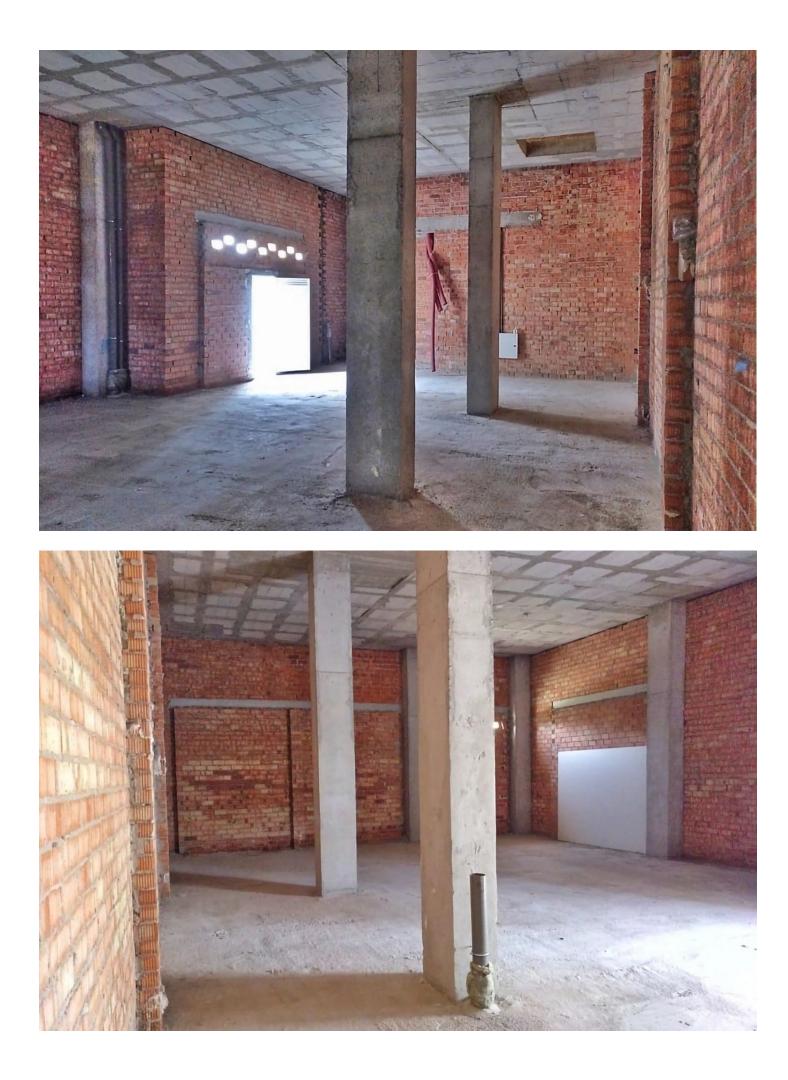

## Commercial

Community: 228 EUR / year

IBI: 1,175 EUR / year

Excellent investment opportunity. Premises built in 2021 in an unbeatable location, an area experiencing high growth in recent months. Currently, three new residential complexes are being built just 100 meters from the premises, ready for delivery in 2024, with future construction projects right across the street. This premises offers endless possibilities for any type of business (beauty center, ice cream shop, restaurant, pharmacy, bar, pizzeria, café, barber shop, gym, dental clinic, or daycare, among others) with easy parking available all day. Additionally, the premises includes two exterior parking spaces in the price. The property comprises 120 m<sup>2</sup> constructed area with a separating mezzanine of 1.25 m<sup>2</sup>. It also features a private terrace totaling 285 m<sup>2</sup>. There is an option to enclose approximately 140 m<sup>2</sup> of the terrace while keeping another 145 m<sup>2</sup> open. The premises also has necessary pre-installations: electrical supply, telecommunications cabinet, air conditioning, sanitation, water supply, local 600x200 extraction duct, and local 400x200 extraction duct. In the vicinity, there are two train stations, bus stops, schools, Torremolinos Maritime Hospital, hotels, tourist rental apartments, restaurants, among others. If you're looking to acquire this magnificent premises in a rapidly expanding area, don't miss the chance to turn this place into your next venture. Contact me for a visit!