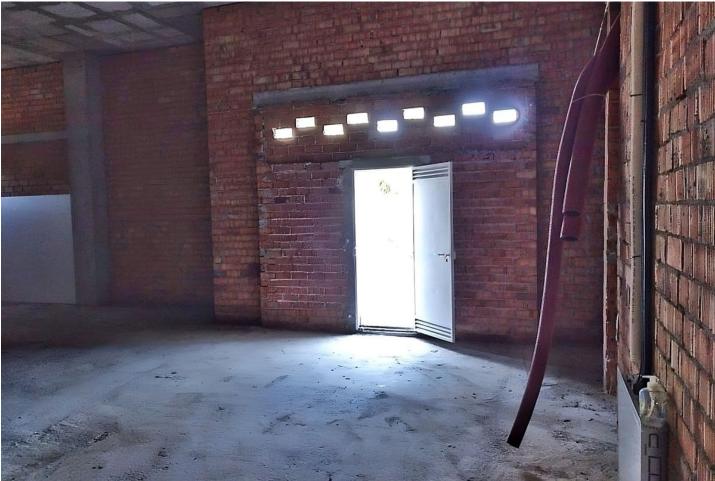

## Commercial

Community: 228 EUR / year

IBI: 1,175 EUR / year

Excellent investment opportunity. Premises built in 2021 in an unbeatable location, an area experiencing high growth in recent months. Currently, three new residential complexes are being built just 100 meters from the premises, ready for delivery in 2024, with future construction projects right across the street. This premises offers endless possibilities for any type of business (beauty center, ice cream shop, restaurant, pharmacy, bar, pizzeria, café, barber shop, gym, dental clinic, or daycare, among others) with easy parking available all day. Additionally, the premises includes two exterior parking spaces in the price. The property comprises 120 m<sup>2</sup> constructed area with a separating mezzanine of 1.25 m<sup>2</sup>. It also features a private terrace totaling 285 m<sup>2</sup>. There is an option to enclose approximately 140 m<sup>2</sup> of the terrace while keeping another 145 m<sup>2</sup> open. The premises also has necessary pre-installations: electrical supply, telecommunications cabinet, air conditioning, sanitation, water supply, local 600x200 extraction duct, and local 400x200 extraction duct. In the vicinity, there are two train stations, bus stops, schools, Torremolinos Maritime Hospital, hotels, tourist rental apartments, restaurants, among others. If you're looking to acquire this magnificent premises in a rapidly expanding area, don't miss the chance to turn this place into your next venture. Contact me for a visit!