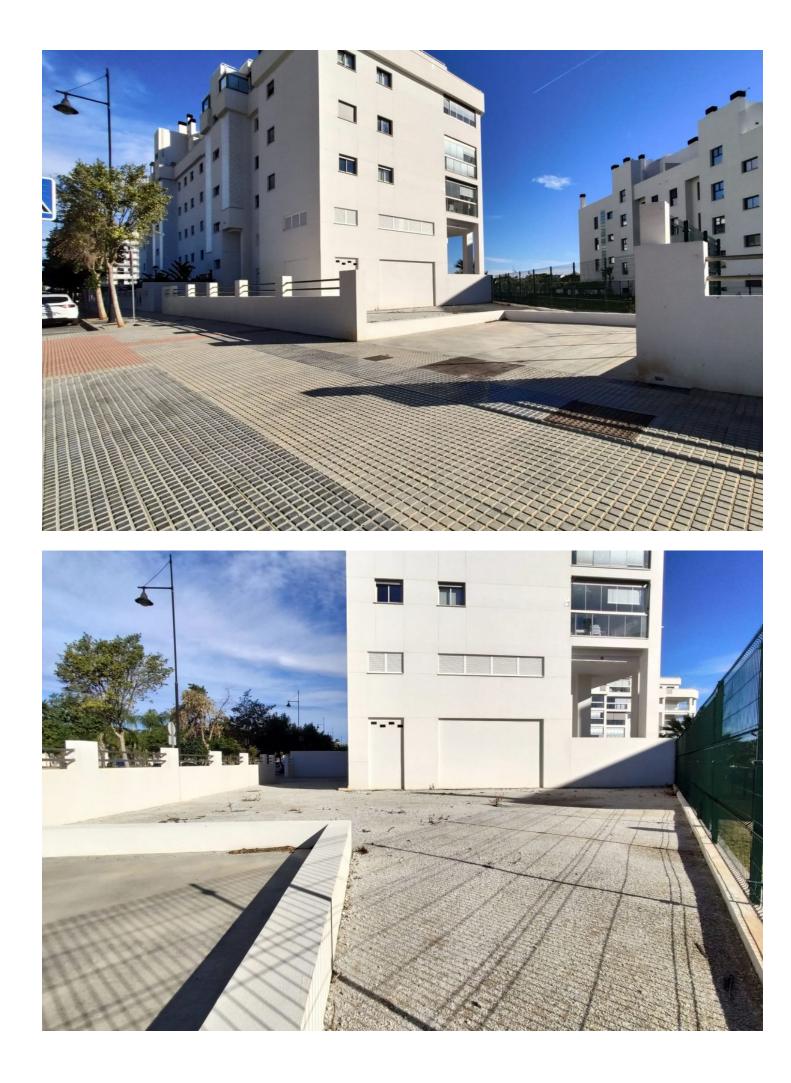

## Commercial

Community: 228 EUR / year

IBI: 1,175 EUR / year

Excellent investment opportunity. Premises built in 2021 in an unbeatable location, an area experiencing high growth in recent months. Currently, three new residential complexes are being built just 100 meters from the premises, ready for delivery in 2024, with future construction projects right across the street. This premises offers endless possibilities for any type of business (beauty center, ice cream shop, restaurant, pharmacy, bar, pizzeria, café, barber shop, gym, dental clinic, or daycare, among others) with easy parking available all day. Additionally, the premises includes two exterior parking spaces in the price. The property comprises 120 m<sup>2</sup> constructed area with a separating mezzanine of 1.25 m<sup>2</sup>. It also features a private terrace totaling 285 m<sup>2</sup>. There is an option to enclose approximately 140 m<sup>2</sup> of the terrace while keeping another 145 m<sup>2</sup> open. The premises also has necessary pre-installations: electrical supply, telecommunications cabinet, air conditioning, sanitation, water supply, local 600x200 extraction duct, and local 400x200 extraction duct. In the vicinity, there are two train stations, bus stops, schools, Torremolinos Maritime Hospital, hotels, tourist rental apartments, restaurants, among others. If you're looking to acquire this magnificent premises in a rapidly expanding area, don't miss the chance to turn this place into your next venture. Contact me for a visit!

Setting

Town Commercial Area Close To Sea Close To Schools

Urbanisation
Features
Private Terrace

Parking Garage More Than One Private

Orientation

South East

Condition New Construction Views Garden Urban Street