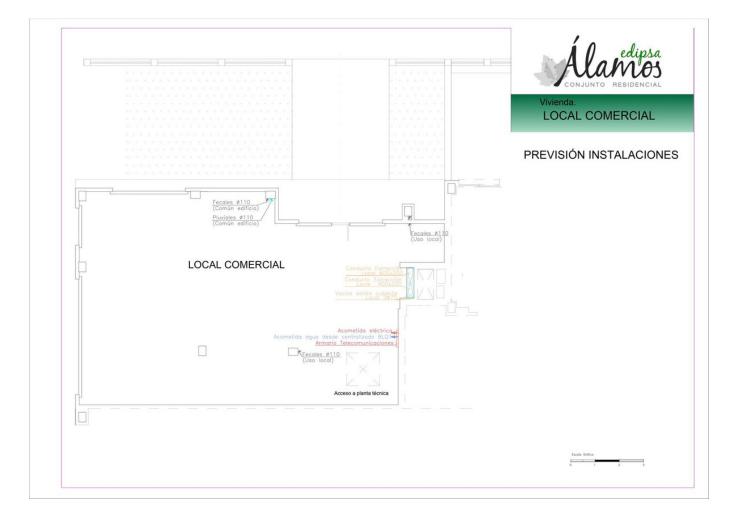

## Commercial

Community: 228 EUR / year

IBI: 1,175 EUR / year

Excellent investment opportunity. Premises built in 2021 in an unbeatable location, an area experiencing high growth in recent months. Currently, three new residential complexes are being built just 100 meters from the premises, ready for delivery in 2024, with future construction projects right across the street. This premises offers endless possibilities for any type of business (beauty center, ice cream shop, restaurant, pharmacy, bar, pizzeria, café, barber shop, gym, dental clinic, or daycare, among others) with easy parking available all day. Additionally, the premises includes two exterior parking spaces in the price. The property comprises 120 m<sup>2</sup> constructed area with a separating mezzanine of 1.25 m<sup>2</sup>. It also features a private terrace totaling 285 m<sup>2</sup>. There is an option to enclose approximately 140 m<sup>2</sup> of the terrace while keeping another 145 m<sup>2</sup> open. The premises also has necessary pre-installations: electrical supply, telecommunications cabinet, air conditioning, sanitation, water supply, local 600x200 extraction duct, and local 400x200 extraction duct. In the vicinity, there are two train stations, bus stops, schools, Torremolinos Maritime Hospital, hotels, tourist rental apartments, restaurants, among others. If you're looking to acquire this magnificent premises in a rapidly expanding area, don't miss the chance to turn this place into your next venture. Contact me for a visit!