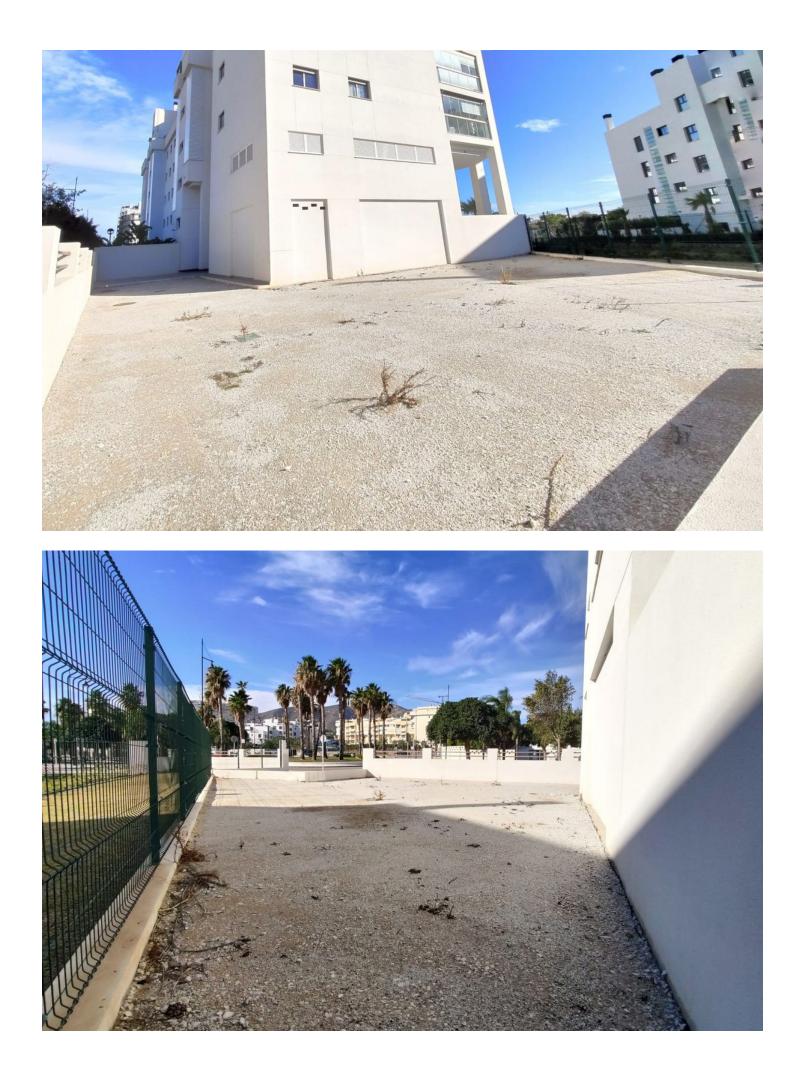

## Commercial

Community: 228 EUR / year

IBI: 1,175 EUR / year

Excellent investment opportunity. Premises built in 2021 in an unbeatable location, an area experiencing high growth in recent months. Currently, three new residential complexes are being built just 100 meters from the premises, ready for delivery in 2024, with future construction projects right across the street. This premises offers endless possibilities for any type of business (beauty center, ice cream shop, restaurant, pharmacy, bar, pizzeria, café, barber shop, gym, dental clinic, or daycare, among others) with easy parking available all day. Additionally, the premises includes two exterior parking spaces in the price. The property comprises 120 m<sup>2</sup> constructed area with a separating mezzanine of 1.25 m<sup>2</sup>. It also features a private terrace totaling 285 m<sup>2</sup>. There is an option to enclose approximately 140 m<sup>2</sup> of the terrace while keeping another 145 m<sup>2</sup> open. The premises also has necessary pre-installations: electrical supply, telecommunications cabinet, air conditioning, sanitation, water supply, local 600x200 extraction duct, and local 400x200 extraction duct. In the vicinity, there are two train stations, bus stops, schools, Torremolinos Maritime Hospital, hotels, tourist rental apartments, restaurants, among others. If you're looking to acquire this magnificent premises in a rapidly expanding area, don't miss the chance to turn this place into your next venture. Contact me for a visit!

Setting

Town Commercial Area Close To Sea Close To Schools

Urbanisation
Features
Private Terrace

Parking Garage More Than One Private

Orientation

South East

Condition New Construction Views Garden Urban Street