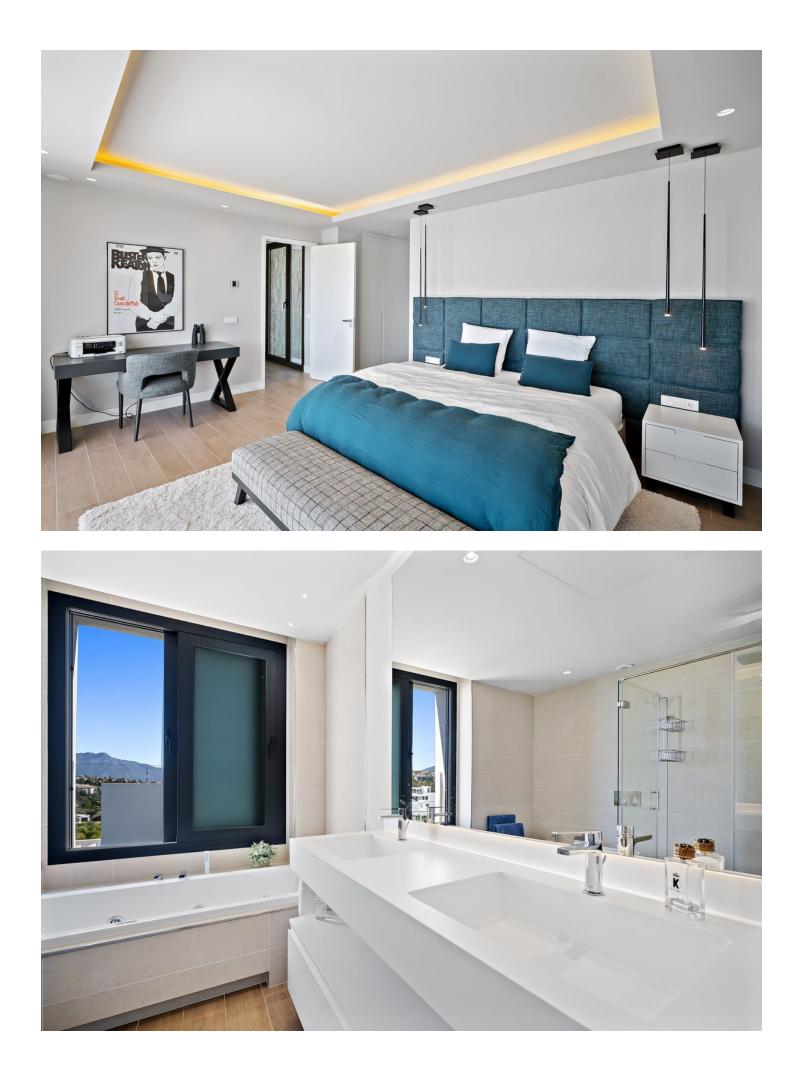

## Sales - House - Cancelada 2.500.000€

Contemporary villa with great sea views and south facing, with large windows so all rooms are light and airy. The villa is in the municipality of Estepona, set between the mountains and the sea. The villa is luxuriously furnished and finished with top-quality materials. The terrace and veranda complement the areas around the garden and private pool so that the mild climate can be enjoyed all year round. Functionality and design combine the large living space with integrateddining room and kitchen, leading to a family-oriented lifestyle. On the ground floor, you will find a spacious lounge with a cosy dining area alongside with direct access to the terrace. The dining area is connected to the open kitchen which offers the laundry room and separate toilet behind it. On the first floor you have 2 beautifully decorated spacious bedrooms en suite with access to the first-floor terrace and panoramic sea views. On the min 1 there are 2 more spacious bedrooms with a shared bathroom. The entire villa has air conditioning in every room and living area. The whole villa exudes tranquillity and cosiness. There is also a nice chill out roof terrace with 360-degree views. There is space for 2 cars to park under a covered pergola. The property is secured with an alarm and cameras. Has sunscreens and solar panels.