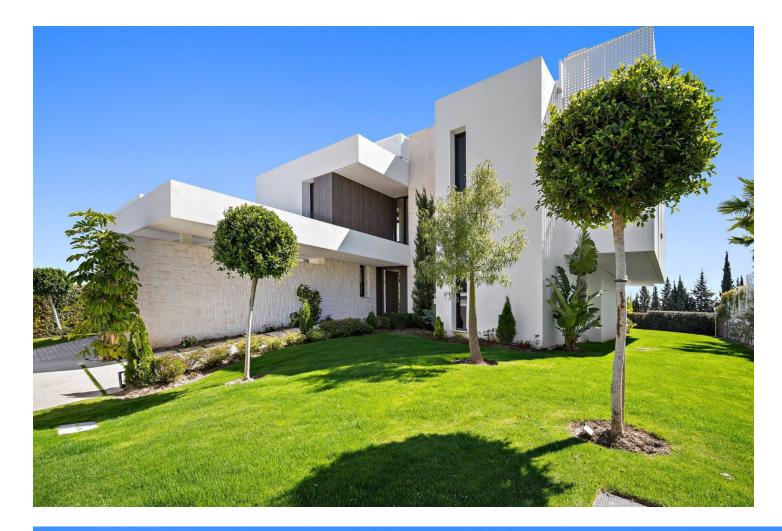

## Sales - House - Cancelada 2.500.000€

Contemporary villa with great sea views and south facing, with large windows so all rooms are light and airy. The villa is in the municipality of Estepona, set between the mountains and the sea. The villa is luxuriously furnished and finished with top-quality materials. The terrace and veranda complement the areas around the garden and private pool so that the mild climate can be enjoyed all year round. Functionality and design combine the large living space with integrateddining room and kitchen, leading to a family-oriented lifestyle. On the ground floor, you will find a spacious lounge with a cosy dining area alongside with direct access to the terrace. The dining area is connected to the open kitchen which offers the laundry room and separate toilet behind it. On the first floor you have 2 beautifully decorated spacious bedrooms en suite with access to the first-floor terrace and panoramic sea views. On the min 1 there are 2 more spacious bedrooms with a shared bathroom. The entire villa has air conditioning in every room and living area. The whole villa exudes tranquillity and cosiness. There is also a nice chill out roof terrace with 360-degree views. There is space for 2 cars to park under a covered pergola. The property is secured with an alarm and cameras. Has sunscreens and solar panels.