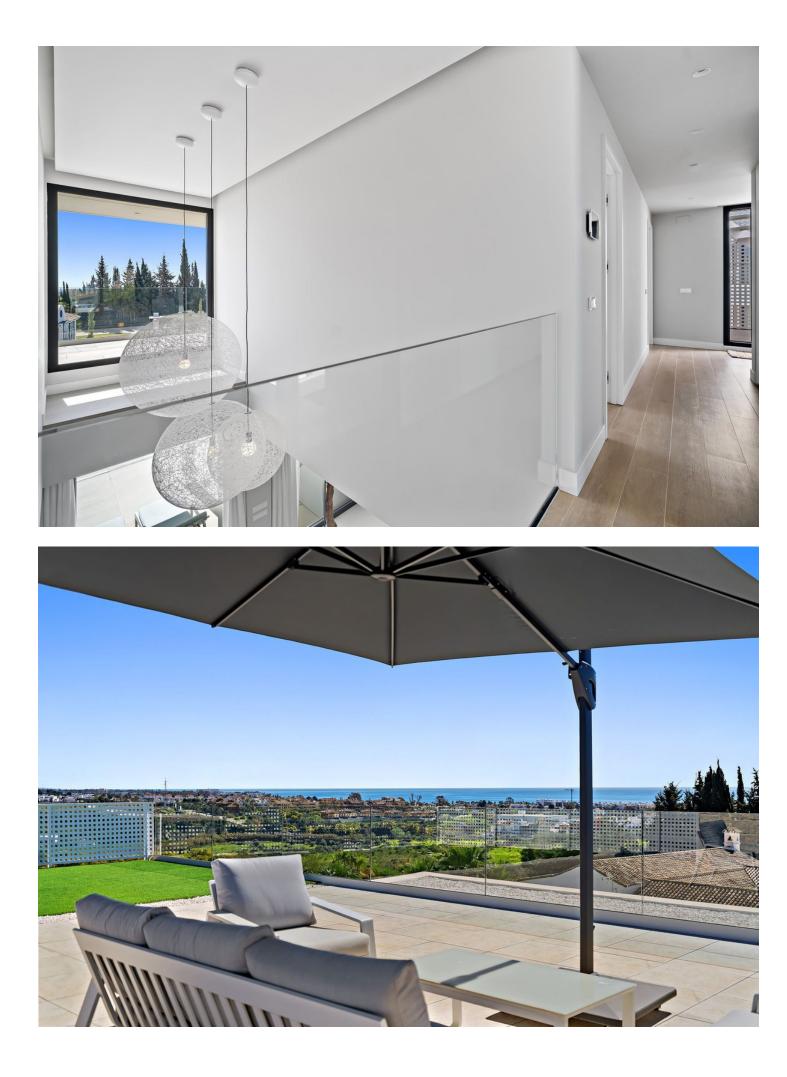

## Sales - House - Cancelada 2.500.000€

Contemporary villa with great sea views and south facing, with large windows so all rooms are light and airy. The villa is in the municipality of Estepona, set between the mountains and the sea. The villa is luxuriously furnished and finished with top-quality materials. The terrace and veranda complement the areas around the garden and private pool so that the mild climate can be enjoyed all year round. Functionality and design combine the large living space with integrateddining room and kitchen, leading to a family-oriented lifestyle. On the ground floor, you will find a spacious lounge with a cosy dining area alongside with direct access to the terrace. The dining area is connected to the open kitchen which offers the laundry room and separate toilet behind it. On the first floor you have 2 beautifully decorated spacious bedrooms en suite with access to the first-floor terrace and panoramic sea views. On the min 1 there are 2 more spacious bedrooms with a shared bathroom. The entire villa has air conditioning in every room and living area. The whole villa exudes tranquillity and cosiness. There is also a nice chill out roof terrace with 360-degree views. There is space for 2 cars to park under a covered pergola. The property is secured with an alarm and cameras. Has sunscreens and solar panels.