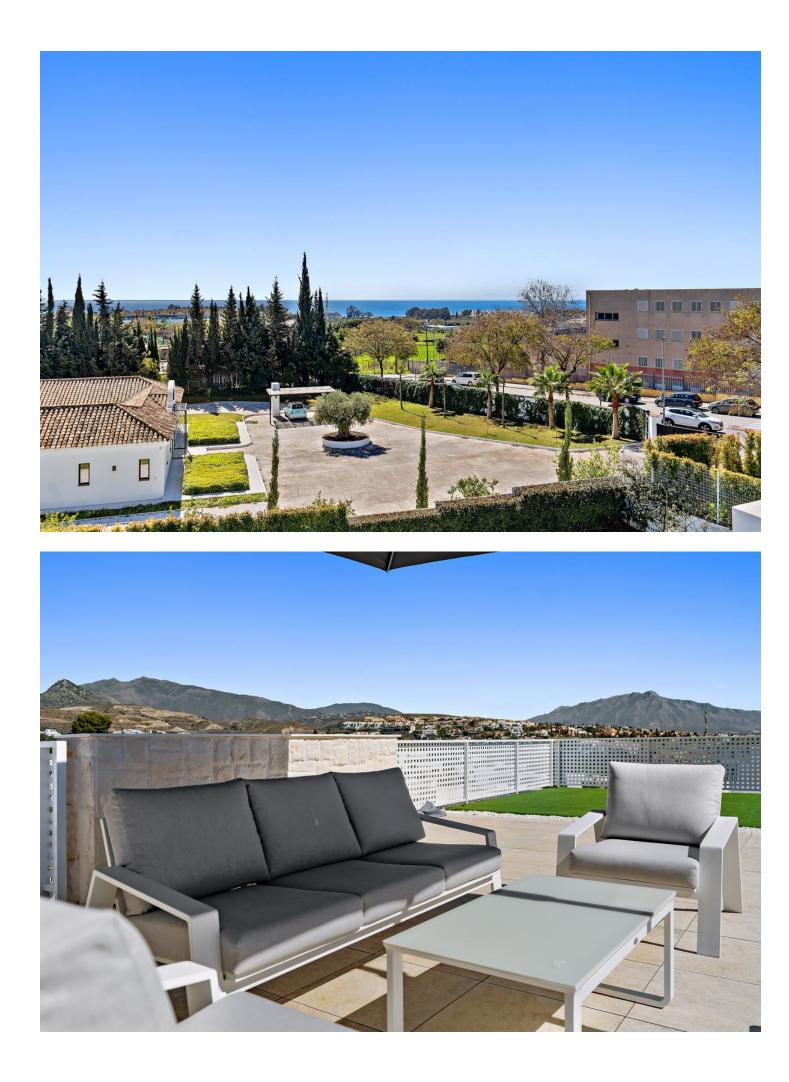

## Sales - House - Cancelada 2.500.000€

Contemporary villa with great sea views and south facing, with large windows so all rooms are light and airy. The villa is in the municipality of Estepona, set between the mountains and the sea. The villa is luxuriously furnished and finished with top-quality materials. The terrace and veranda complement the areas around the garden and private pool so that the mild climate can be enjoyed all year round. Functionality and design combine the large living space with integrateddining room and kitchen, leading to a family-oriented lifestyle. On the ground floor, you will find a spacious lounge with a cosy dining area alongside with direct access to the terrace. The dining area is connected to the open kitchen which offers the laundry room and separate toilet behind it. On the first floor you have 2 beautifully decorated spacious bedrooms en suite with access to the first-floor terrace and panoramic sea views. On the min 1 there are 2 more spacious bedrooms with a shared bathroom. The entire villa has air conditioning in every room and living area. The whole villa exudes tranquillity and cosiness. There is also a nice chill out roof terrace with 360-degree views. There is space for 2 cars to park under a covered pergola. The property is secured with an alarm and cameras. Has sunscreens and solar panels.