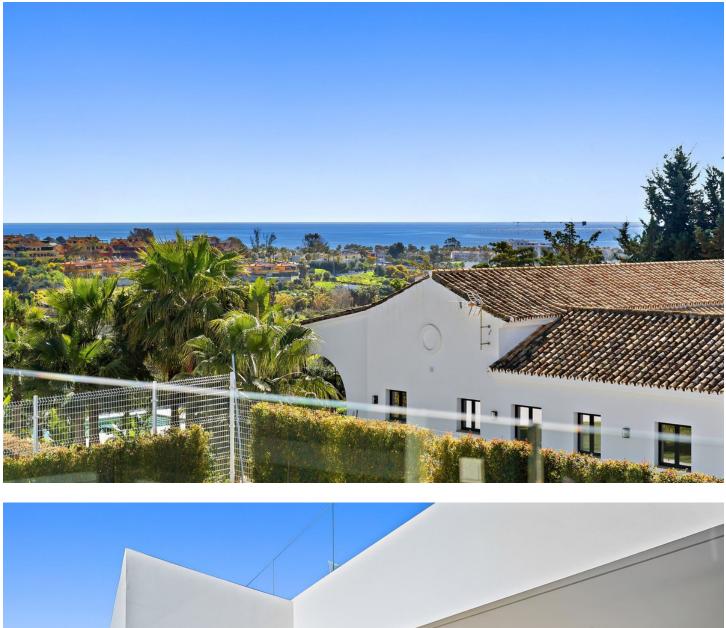

## Sales - House - Cancelada 2.500.000€

Contemporary villa with great sea views and south facing, with large windows so all rooms are light and airy. The villa is in the municipality of Estepona, set between the mountains and the sea. The villa is luxuriously furnished and finished with top-quality materials. The terrace and veranda complement the areas around the garden and private pool so that the mild climate can be enjoyed all year round. Functionality and design combine the large living space with integrateddining room and kitchen, leading to a family-oriented lifestyle. On the ground floor, you will find a spacious lounge with a cosy dining area alongside with direct access to the terrace. The dining area is connected to the open kitchen which offers the laundry room and separate toilet behind it. On the first floor you have 2 beautifully decorated spacious bedrooms en suite with access to the first-floor terrace and panoramic sea views. On the min 1 there are 2 more spacious bedrooms with a shared bathroom. The entire villa has air conditioning in every room and living area. The whole villa exudes tranquillity and cosiness. There is also a nice chill out roof terrace with 360-degree views. There is space for 2 cars to park under a covered pergola. The property is secured with an alarm and cameras. Has sunscreens and solar panels.