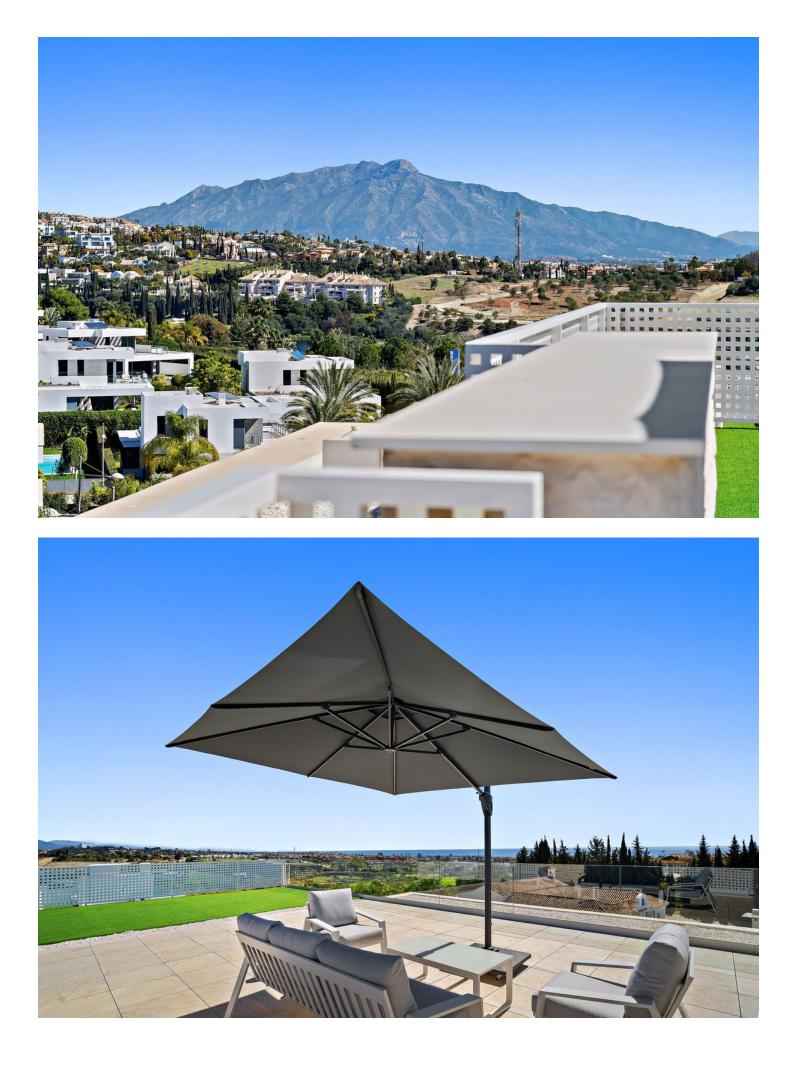

## Sales - House - Cancelada 2.500.000€

Contemporary villa with great sea views and south facing, with large windows so all rooms are light and airy. The villa is in the municipality of Estepona, set between the mountains and the sea. The villa is luxuriously furnished and finished with top-quality materials. The terrace and veranda complement the areas around the garden and private pool so that the mild climate can be enjoyed all year round. Functionality and design combine the large living space with integrateddining room and kitchen, leading to a family-oriented lifestyle. On the ground floor, you will find a spacious lounge with a cosy dining area alongside with direct access to the terrace. The dining area is connected to the open kitchen which offers the laundry room and separate toilet behind it. On the first floor you have 2 beautifully decorated spacious bedrooms en suite with access to the first-floor terrace and panoramic sea views. On the min 1 there are 2 more spacious bedrooms with a shared bathroom. The entire villa has air conditioning in every room and living area. The whole villa exudes tranquillity and cosiness. There is also a nice chill out roof terrace with 360-degree views. There is space for 2 cars to park under a covered pergola. The property is secured with an alarm and cameras. Has sunscreens and solar panels.