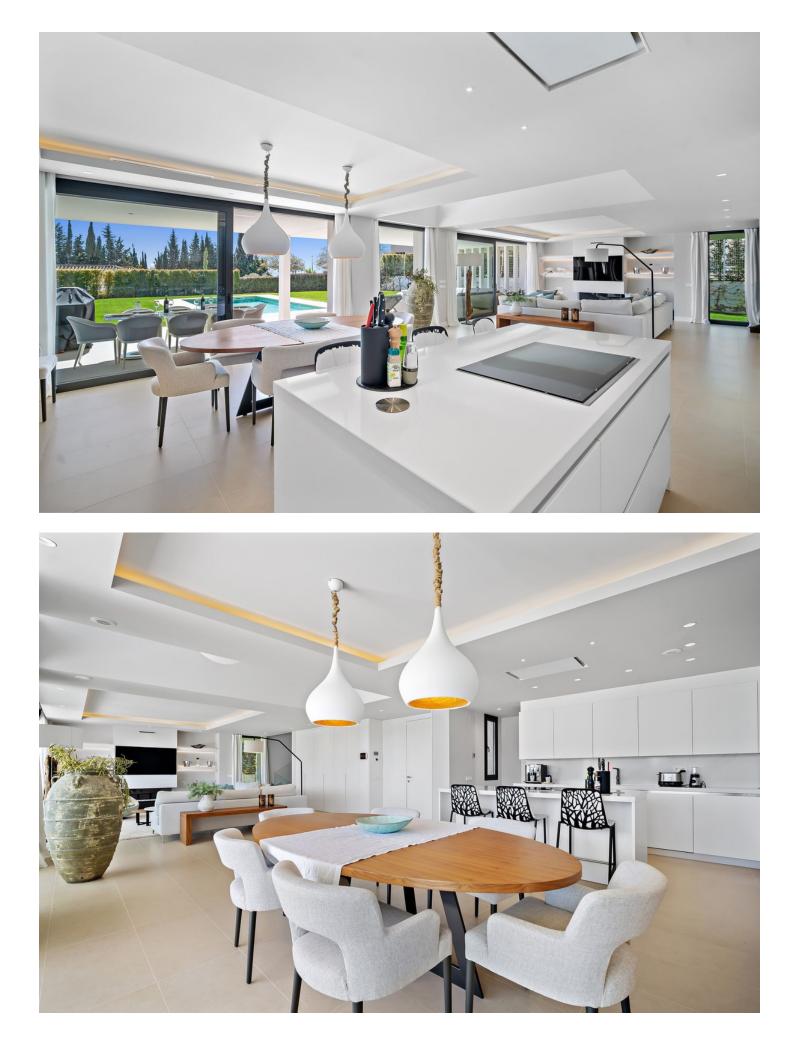

## Sales - House - Cancelada 2.500.000€

Contemporary villa with great sea views and south facing, with large windows so all rooms are light and airy. The villa is in the municipality of Estepona, set between the mountains and the sea. The villa is luxuriously furnished and finished with top-quality materials. The terrace and veranda complement the areas around the garden and private pool so that the mild climate can be enjoyed all year round. Functionality and design combine the large living space with integrateddining room and kitchen, leading to a family-oriented lifestyle. On the ground floor, you will find a spacious lounge with a cosy dining area alongside with direct access to the terrace. The dining area is connected to the open kitchen which offers the laundry room and separate toilet behind it. On the first floor you have 2 beautifully decorated spacious bedrooms en suite with access to the first-floor terrace and panoramic sea views. On the min 1 there are 2 more spacious bedrooms with a shared bathroom. The entire villa has air conditioning in every room and living area. The whole villa exudes tranquillity and cosiness. There is also a nice chill out roof terrace with 360-degree views. There is space for 2 cars to park under a covered pergola. The property is secured with an alarm and cameras. Has sunscreens and solar panels.