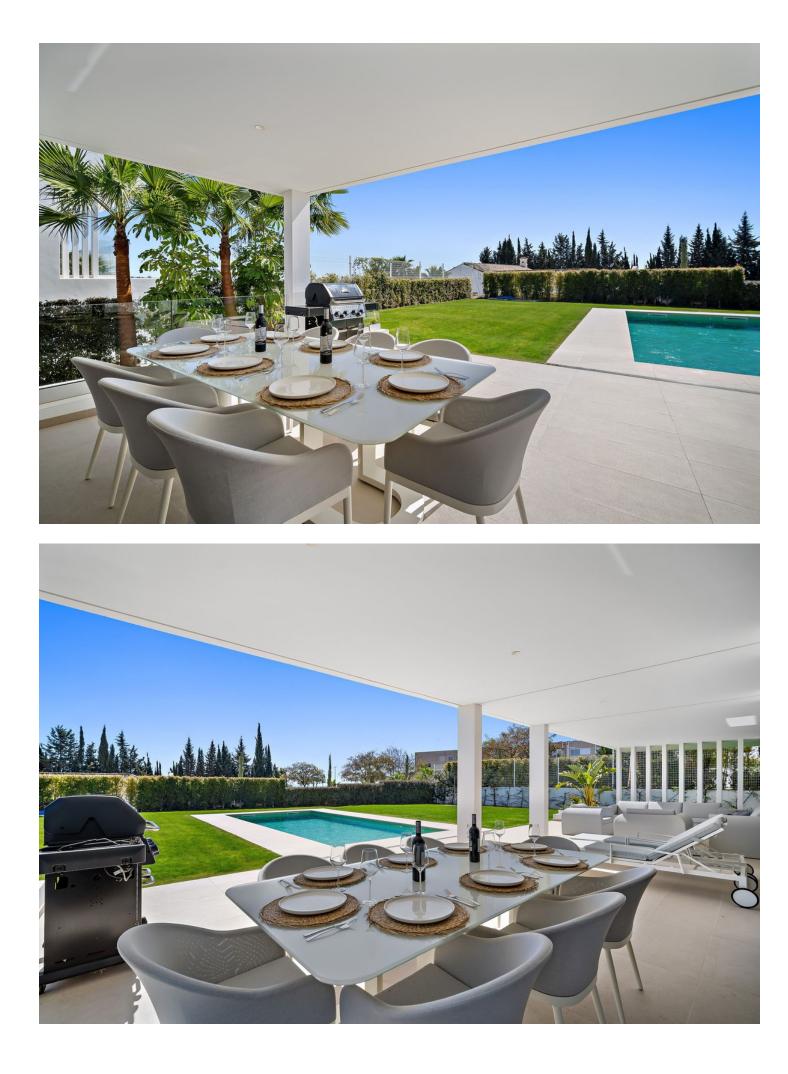

## Sales - House - Cancelada 2.500.000€

Contemporary villa with great sea views and south facing, with large windows so all rooms are light and airy. The villa is in the municipality of Estepona, set between the mountains and the sea. The villa is luxuriously furnished and finished with top-quality materials. The terrace and veranda complement the areas around the garden and private pool so that the mild climate can be enjoyed all year round. Functionality and design combine the large living space with integrateddining room and kitchen, leading to a family-oriented lifestyle. On the ground floor, you will find a spacious lounge with a cosy dining area alongside with direct access to the terrace. The dining area is connected to the open kitchen which offers the laundry room and separate toilet behind it. On the first floor you have 2 beautifully decorated spacious bedrooms en suite with access to the first-floor terrace and panoramic sea views. On the min 1 there are 2 more spacious bedrooms with a shared bathroom. The entire villa has air conditioning in every room and living area. The whole villa exudes tranquillity and cosiness. There is also a nice chill out roof terrace with 360-degree views. There is space for 2 cars to park under a covered pergola. The property is secured with an alarm and cameras. Has sunscreens and solar panels.