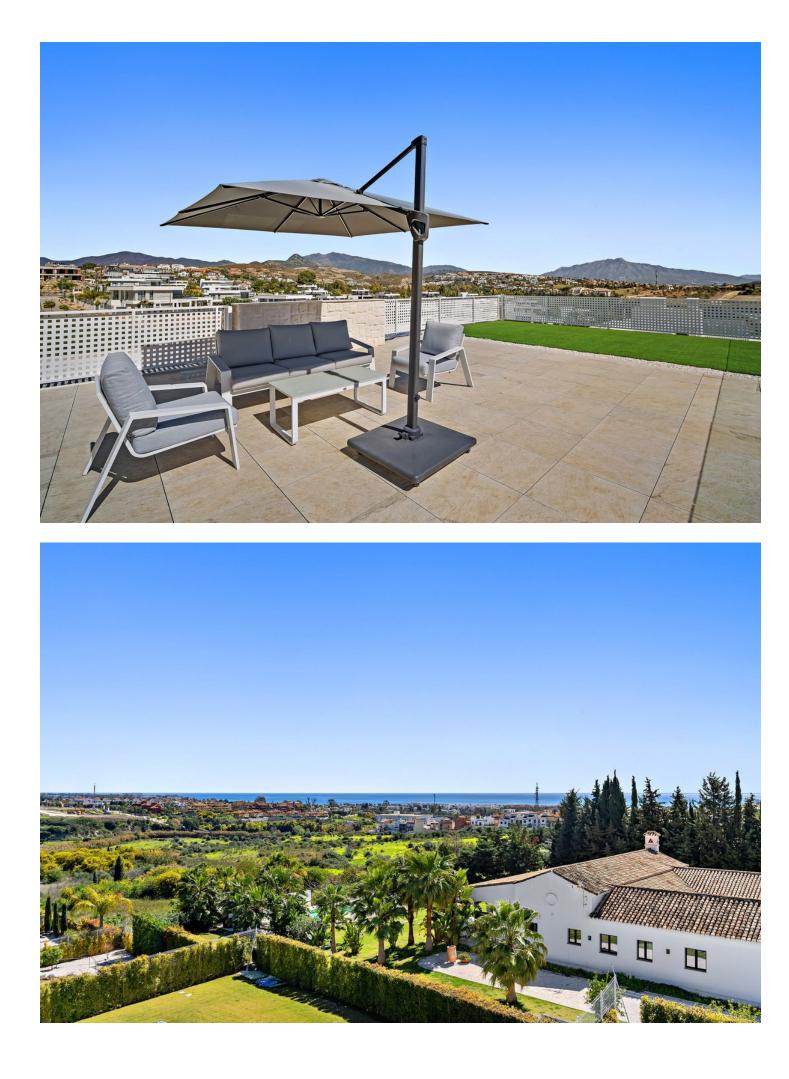

## Sales - House - Cancelada 2.500.000€

Contemporary villa with great sea views and south facing, with large windows so all rooms are light and airy. The villa is in the municipality of Estepona, set between the mountains and the sea. The villa is luxuriously furnished and finished with top-quality materials. The terrace and veranda complement the areas around the garden and private pool so that the mild climate can be enjoyed all year round. Functionality and design combine the large living space with integrateddining room and kitchen, leading to a family-oriented lifestyle. On the ground floor, you will find a spacious lounge with a cosy dining area alongside with direct access to the terrace. The dining area is connected to the open kitchen which offers the laundry room and separate toilet behind it. On the first floor you have 2 beautifully decorated spacious bedrooms en suite with access to the first-floor terrace and panoramic sea views. On the min 1 there are 2 more spacious bedrooms with a shared bathroom. The entire villa has air conditioning in every room and living area. The whole villa exudes tranquillity and cosiness. There is also a nice chill out roof terrace with 360-degree views. There is space for 2 cars to park under a covered pergola. The property is secured with an alarm and cameras. Has sunscreens and solar panels.