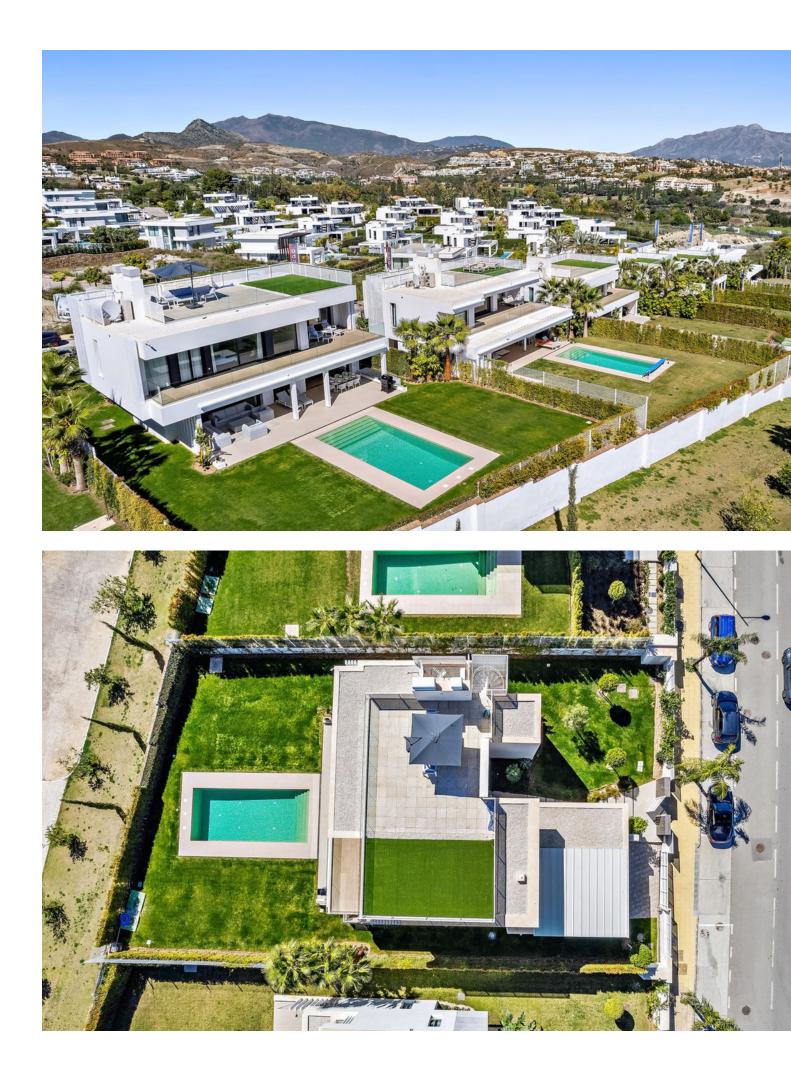

## Sales - House - Cancelada 2.500.000€

Contemporary villa with great sea views and south facing, with large windows so all rooms are light and airy. The villa is in the municipality of Estepona, set between the mountains and the sea. The villa is luxuriously furnished and finished with top-quality materials. The terrace and veranda complement the areas around the garden and private pool so that the mild climate can be enjoyed all year round. Functionality and design combine the large living space with integrateddining room and kitchen, leading to a family-oriented lifestyle. On the ground floor, you will find a spacious lounge with a cosy dining area alongside with direct access to the terrace. The dining area is connected to the open kitchen which offers the laundry room and separate toilet behind it. On the first floor you have 2 beautifully decorated spacious bedrooms en suite with access to the first-floor terrace and panoramic sea views. On the min 1 there are 2 more spacious bedrooms with a shared bathroom. The entire villa has air conditioning in every room and living area. The whole villa exudes tranquillity and cosiness. There is also a nice chill out roof terrace with 360-degree views. There is space for 2 cars to park under a covered pergola. The property is secured with an alarm and cameras. Has sunscreens and solar panels.