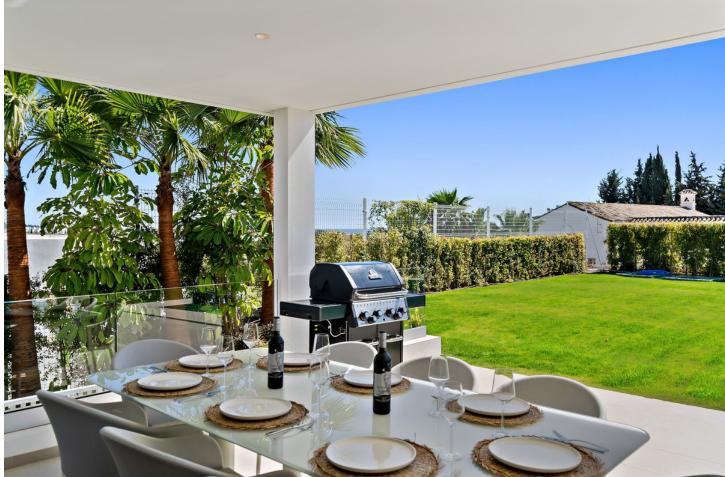

## Sales - House - Cancelada 2.500.000€

Contemporary villa with great sea views and south facing, with large windows so all rooms are light and airy. The villa is in the municipality of Estepona, set between the mountains and the sea. The villa is luxuriously furnished and finished with top-quality materials. The terrace and veranda complement the areas around the garden and private pool so that the mild climate can be enjoyed all year round. Functionality and design combine the large living space with integrateddining room and kitchen, leading to a family-oriented lifestyle. On the ground floor, you will find a spacious lounge with a cosy dining area alongside with direct access to the terrace. The dining area is connected to the open kitchen which offers the laundry room and separate toilet behind it. On the first floor you have 2 beautifully decorated spacious bedrooms en suite with access to the first-floor terrace and panoramic sea views. On the min 1 there are 2 more spacious bedrooms with a shared bathroom. The entire villa has air conditioning in every room and living area. The whole villa exudes tranquillity and cosiness. There is also a nice chill out roof terrace with 360-degree views. There is space for 2 cars to park under a covered pergola. The property is secured with an alarm and cameras. Has sunscreens and solar panels.