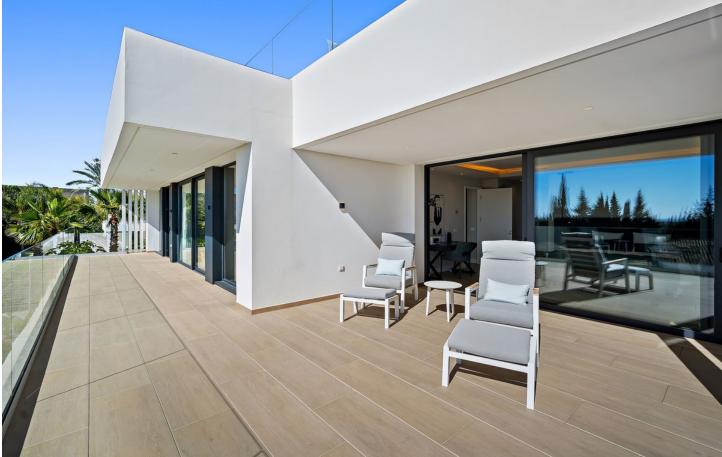

## Sales - House - Cancelada 2.500.000€

Contemporary villa with great sea views and south facing, with large windows so all rooms are light and airy. The villa is in the municipality of Estepona, set between the mountains and the sea. The villa is luxuriously furnished and finished with top-quality materials. The terrace and veranda complement the areas around the garden and private pool so that the mild climate can be enjoyed all year round. Functionality and design combine the large living space with integrateddining room and kitchen, leading to a family-oriented lifestyle. On the ground floor, you will find a spacious lounge with a cosy dining area alongside with direct access to the terrace. The dining area is connected to the open kitchen which offers the laundry room and separate toilet behind it. On the first floor you have 2 beautifully decorated spacious bedrooms en suite with access to the first-floor terrace and panoramic sea views. On the min 1 there are 2 more spacious bedrooms with a shared bathroom. The entire villa has air conditioning in every room and living area. The whole villa exudes tranquillity and cosiness. There is also a nice chill out roof terrace with 360-degree views. There is space for 2 cars to park under a covered pergola. The property is secured with an alarm and cameras. Has sunscreens and solar panels.