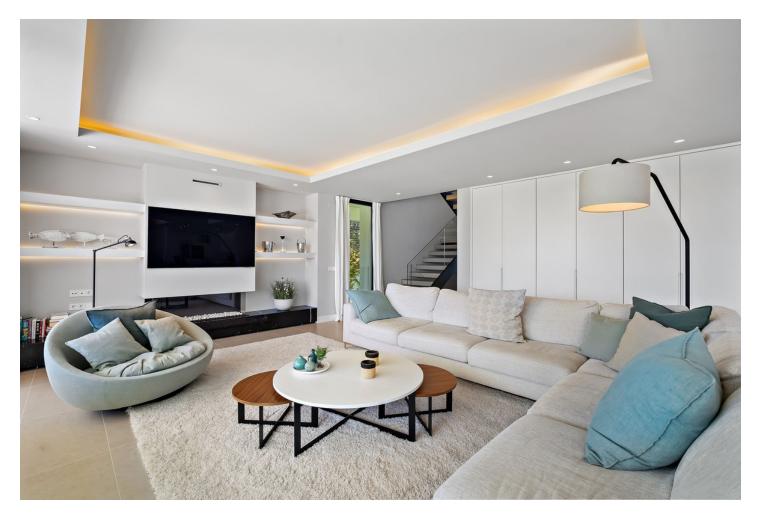

## Sales - House - Cancelada 2.500.000€

Contemporary villa with great sea views and south facing, with large windows so all rooms are light and airy. The villa is in the municipality of Estepona, set between the mountains and the sea. The villa is luxuriously furnished and finished with top-quality materials. The terrace and veranda complement the areas around the garden and private pool so that the mild climate can be enjoyed all year round. Functionality and design combine the large living space with integrateddining room and kitchen, leading to a family-oriented lifestyle. On the ground floor, you will find a spacious lounge with a cosy dining area alongside with direct access to the terrace. The dining area is connected to the open kitchen which offers the laundry room and separate toilet behind it. On the first floor you have 2 beautifully decorated spacious bedrooms en suite with access to the first-floor terrace and panoramic sea views. On the min 1 there are 2 more spacious bedrooms with a shared bathroom. The entire villa has air conditioning in every room and living area. The whole villa exudes tranquillity and cosiness. There is also a nice chill out roof terrace with 360-degree views. There is space for 2 cars to park under a covered pergola. The property is secured with an alarm and cameras. Has sunscreens and solar panels.