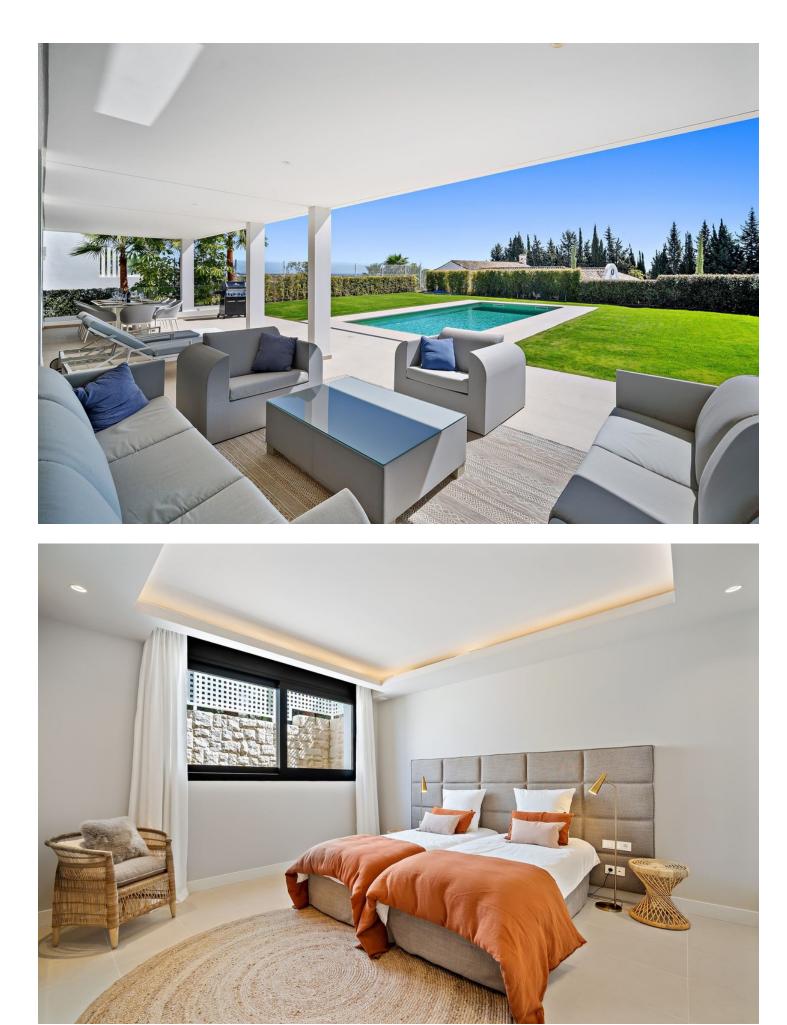

## Sales - House - Cancelada 2.500.000€

Contemporary villa with great sea views and south facing, with large windows so all rooms are light and airy. The villa is in the municipality of Estepona, set between the mountains and the sea. The villa is luxuriously furnished and finished with top-quality materials. The terrace and veranda complement the areas around the garden and private pool so that the mild climate can be enjoyed all year round. Functionality and design combine the large living space with integrateddining room and kitchen, leading to a family-oriented lifestyle. On the ground floor, you will find a spacious lounge with a cosy dining area alongside with direct access to the terrace. The dining area is connected to the open kitchen which offers the laundry room and separate toilet behind it. On the first floor you have 2 beautifully decorated spacious bedrooms en suite with access to the first-floor terrace and panoramic sea views. On the min 1 there are 2 more spacious bedrooms with a shared bathroom. The entire villa has air conditioning in every room and living area. The whole villa exudes tranquillity and cosiness. There is also a nice chill out roof terrace with 360-degree views. There is space for 2 cars to park under a covered pergola. The property is secured with an alarm and cameras. Has sunscreens and solar panels.