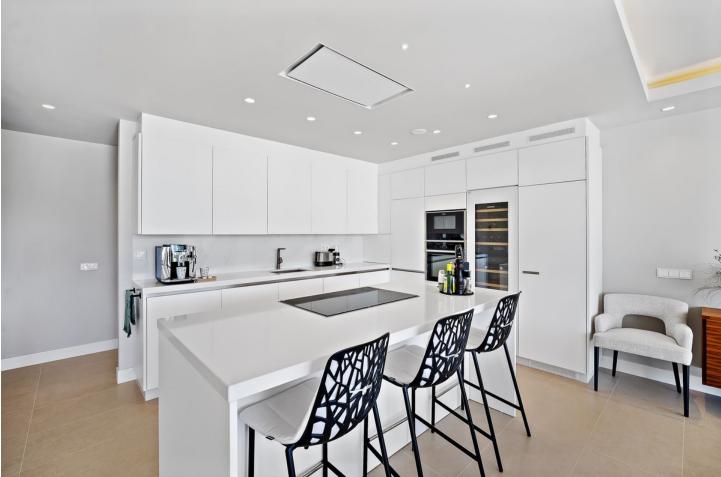

## Sales - House - Cancelada 2.500.000€

Contemporary villa with great sea views and south facing, with large windows so all rooms are light and airy. The villa is in the municipality of Estepona, set between the mountains and the sea. The villa is luxuriously furnished and finished with top-quality materials. The terrace and veranda complement the areas around the garden and private pool so that the mild climate can be enjoyed all year round. Functionality and design combine the large living space with integrateddining room and kitchen, leading to a family-oriented lifestyle. On the ground floor, you will find a spacious lounge with a cosy dining area alongside with direct access to the terrace. The dining area is connected to the open kitchen which offers the laundry room and separate toilet behind it. On the first floor you have 2 beautifully decorated spacious bedrooms en suite with access to the first-floor terrace and panoramic sea views. On the min 1 there are 2 more spacious bedrooms with a shared bathroom. The entire villa has air conditioning in every room and living area. The whole villa exudes tranquillity and cosiness. There is also a nice chill out roof terrace with 360-degree views. There is space for 2 cars to park under a covered pergola. The property is secured with an alarm and cameras. Has sunscreens and solar panels.

## Urbanisation

- **Climate Control** Air Conditioning
- 🖌 Hot A/C
- 🗸 Cold A/C
- 🗸 U/F Heating
- V/F/H Bathrooms

Kitchen Fully Fitted