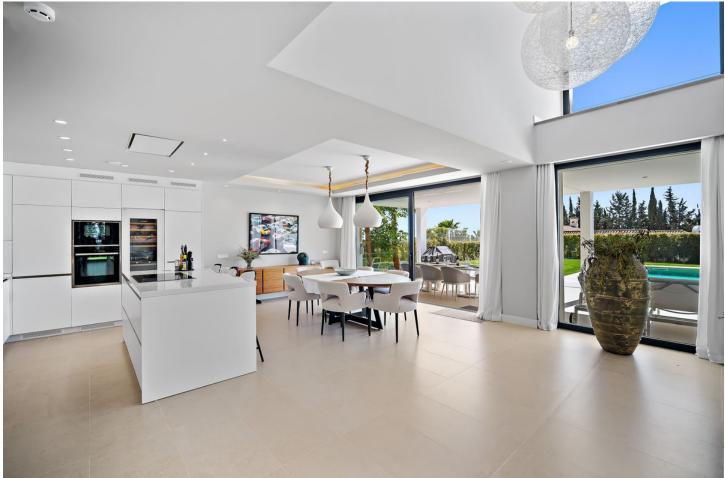

## Sales - House - Cancelada 2.500.000€

Contemporary villa with great sea views and south facing, with large windows so all rooms are light and airy. The villa is in the municipality of Estepona, set between the mountains and the sea. The villa is luxuriously furnished and finished with top-quality materials. The terrace and veranda complement the areas around the garden and private pool so that the mild climate can be enjoyed all year round. Functionality and design combine the large living space with integrateddining room and kitchen, leading to a family-oriented lifestyle. On the ground floor, you will find a spacious lounge with a cosy dining area alongside with direct access to the terrace. The dining area is connected to the open kitchen which offers the laundry room and separate toilet behind it. On the first floor you have 2 beautifully decorated spacious bedrooms en suite with access to the first-floor terrace and panoramic sea views. On the min 1 there are 2 more spacious bedrooms with a shared bathroom. The entire villa has air conditioning in every room and living area. The whole villa exudes tranquillity and cosiness. There is also a nice chill out roof terrace with 360-degree views. There is space for 2 cars to park under a covered pergola. The property is secured with an alarm and cameras. Has sunscreens and solar panels.