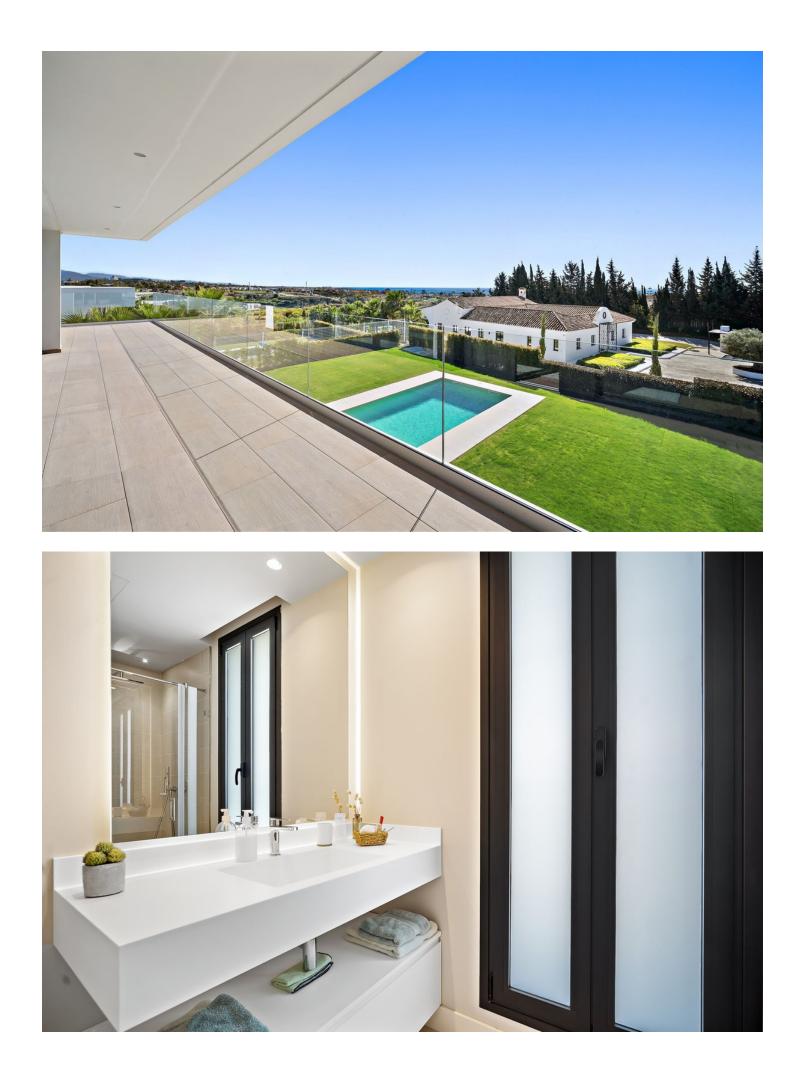

## Sales - House - Cancelada 2.500.000€

Contemporary villa with great sea views and south facing, with large windows so all rooms are light and airy. The villa is in the municipality of Estepona, set between the mountains and the sea. The villa is luxuriously furnished and finished with top-quality materials. The terrace and veranda complement the areas around the garden and private pool so that the mild climate can be enjoyed all year round. Functionality and design combine the large living space with integrateddining room and kitchen, leading to a family-oriented lifestyle. On the ground floor, you will find a spacious lounge with a cosy dining area alongside with direct access to the terrace. The dining area is connected to the open kitchen which offers the laundry room and separate toilet behind it. On the first floor you have 2 beautifully decorated spacious bedrooms en suite with access to the first-floor terrace and panoramic sea views. On the min 1 there are 2 more spacious bedrooms with a shared bathroom. The entire villa has air conditioning in every room and living area. The whole villa exudes tranquillity and cosiness. There is also a nice chill out roof terrace with 360-degree views. There is space for 2 cars to park under a covered pergola. The property is secured with an alarm and cameras. Has sunscreens and solar panels.

## Category

-Holiday Homes Luxury Contemporary

Orientation 🖌 South

🗸 Pool

Garden 💙 Private

Features

New Construction

Covered Terrace