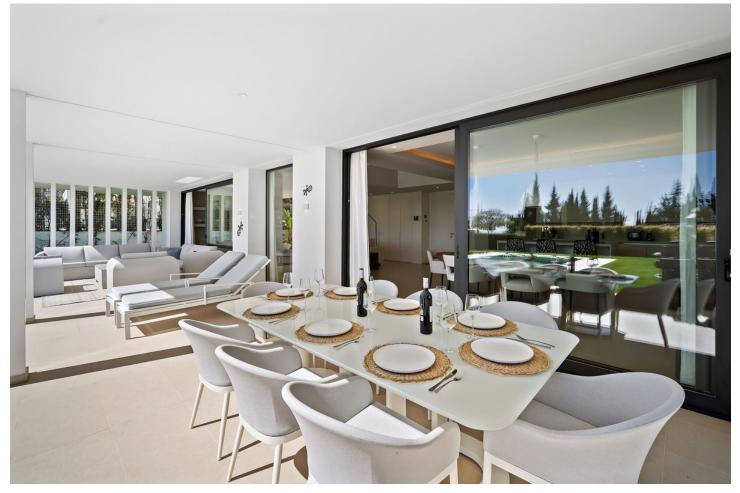

## Sales - House - Cancelada 2.500.000€

Contemporary villa with great sea views and south facing, with large windows so all rooms are light and airy. The villa is in the municipality of Estepona, set between the mountains and the sea. The villa is luxuriously furnished and finished with top-quality materials. The terrace and veranda complement the areas around the garden and private pool so that the mild climate can be enjoyed all year round. Functionality and design combine the large living space with integrateddining room and kitchen, leading to a family-oriented lifestyle. On the ground floor, you will find a spacious lounge with a cosy dining area alongside with direct access to the terrace. The dining area is connected to the open kitchen which offers the laundry room and separate toilet behind it. On the first floor you have 2 beautifully decorated spacious bedrooms en suite with access to the first-floor terrace and panoramic sea views. On the min 1 there are 2 more spacious bedrooms with a shared bathroom. The entire villa has air conditioning in every room and living area. The whole villa exudes tranquillity and cosiness. There is also a nice chill out roof terrace with 360-degree views. There is space for 2 cars to park under a covered pergola. The property is secured with an alarm and cameras. Has sunscreens and solar panels.