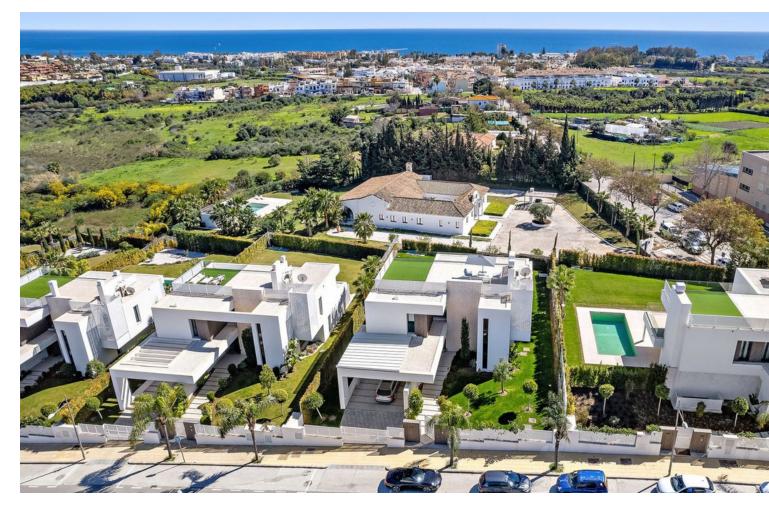

## Sales - House - Cancelada 2.500.000€

Contemporary villa with great sea views and south facing, with large windows so all rooms are light and airy. The villa is in the municipality of Estepona, set between the mountains and the sea. The villa is luxuriously furnished and finished with top-quality materials. The terrace and veranda complement the areas around the garden and private pool so that the mild climate can be enjoyed all year round. Functionality and design combine the large living space with integrateddining room and kitchen, leading to a family-oriented lifestyle. On the ground floor, you will find a spacious lounge with a cosy dining area alongside with direct access to the terrace. The dining area is connected to the open kitchen which offers the laundry room and separate toilet behind it. On the first floor you have 2 beautifully decorated spacious bedrooms en suite with access to the first-floor terrace and panoramic sea views. On the min 1 there are 2 more spacious bedrooms with a shared bathroom. The entire villa has air conditioning in every room and living area. The whole villa exudes tranquillity and cosiness. There is also a nice chill out roof terrace with 360-degree views. There is space for 2 cars to park under a covered pergola. The property is secured with an alarm and cameras. Has sunscreens and solar panels.