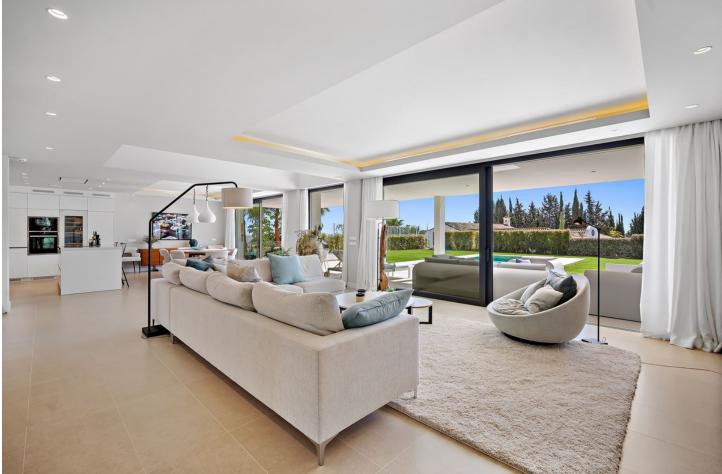

## Sales - House - Cancelada 2.500.000€

Contemporary villa with great sea views and south facing, with large windows so all rooms are light and airy. The villa is in the municipality of Estepona, set between the mountains and the sea. The villa is luxuriously furnished and finished with top-quality materials. The terrace and veranda complement the areas around the garden and private pool so that the mild climate can be enjoyed all year round. Functionality and design combine the large living space with integrateddining room and kitchen, leading to a family-oriented lifestyle. On the ground floor, you will find a spacious lounge with a cosy dining area alongside with direct access to the terrace. The dining area is connected to the open kitchen which offers the laundry room and separate toilet behind it. On the first floor you have 2 beautifully decorated spacious bedrooms en suite with access to the first-floor terrace and panoramic sea views. On the min 1 there are 2 more spacious bedrooms with a shared bathroom. The entire villa has air conditioning in every room and living area. The whole villa exudes tranquillity and cosiness. There is also a nice chill out roof terrace with 360-degree views. There is space for 2 cars to park under a covered pergola. The property is secured with an alarm and cameras. Has sunscreens and solar panels.