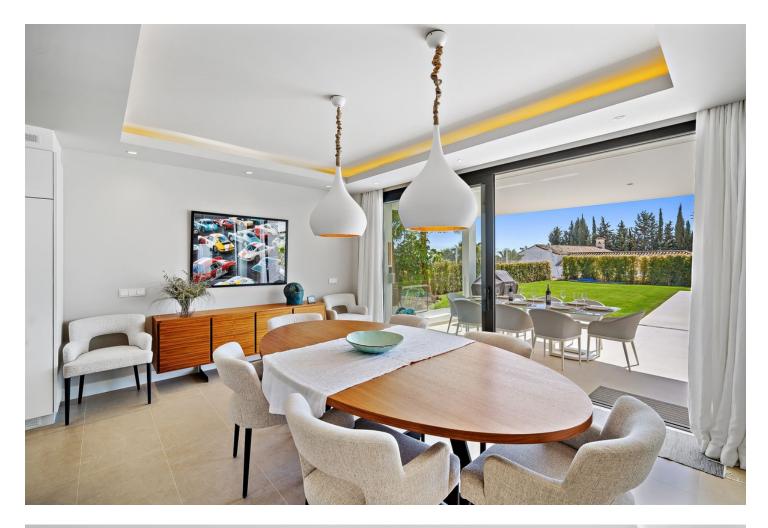

## Sales - House - Cancelada 2.500.000€

Contemporary villa with great sea views and south facing, with large windows so all rooms are light and airy. The villa is in the municipality of Estepona, set between the mountains and the sea. The villa is luxuriously furnished and finished with top-quality materials. The terrace and veranda complement the areas around the garden and private pool so that the mild climate can be enjoyed all year round. Functionality and design combine the large living space with integrateddining room and kitchen, leading to a family-oriented lifestyle. On the ground floor, you will find a spacious lounge with a cosy dining area alongside with direct access to the terrace. The dining area is connected to the open kitchen which offers the laundry room and separate toilet behind it. On the first floor you have 2 beautifully decorated spacious bedrooms en suite with access to the first-floor terrace and panoramic sea views. On the min 1 there are 2 more spacious bedrooms with a shared bathroom. The entire villa has air conditioning in every room and living area. The whole villa exudes tranquillity and cosiness. There is also a nice chill out roof terrace with 360-degree views. There is space for 2 cars to park under a covered pergola. The property is secured with an alarm and cameras. Has sunscreens and solar panels.