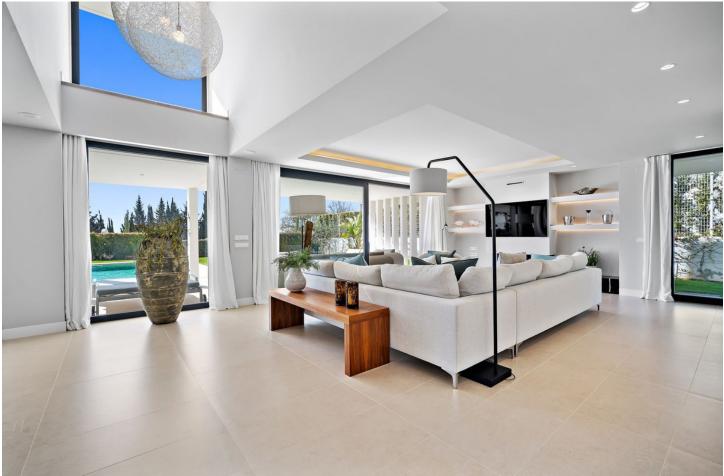

## Sales - House - Cancelada 2.500.000€

Contemporary villa with great sea views and south facing, with large windows so all rooms are light and airy. The villa is in the municipality of Estepona, set between the mountains and the sea. The villa is luxuriously furnished and finished with top-quality materials. The terrace and veranda complement the areas around the garden and private pool so that the mild climate can be enjoyed all year round. Functionality and design combine the large living space with integrateddining room and kitchen, leading to a family-oriented lifestyle. On the ground floor, you will find a spacious lounge with a cosy dining area alongside with direct access to the terrace. The dining area is connected to the open kitchen which offers the laundry room and separate toilet behind it. On the first floor you have 2 beautifully decorated spacious bedrooms en suite with access to the first-floor terrace and panoramic sea views. On the min 1 there are 2 more spacious bedrooms with a shared bathroom. The entire villa has air conditioning in every room and living area. The whole villa exudes tranquillity and cosiness. There is also a nice chill out roof terrace with 360-degree views. There is space for 2 cars to park under a covered pergola. The property is secured with an alarm and cameras. Has sunscreens and solar panels.