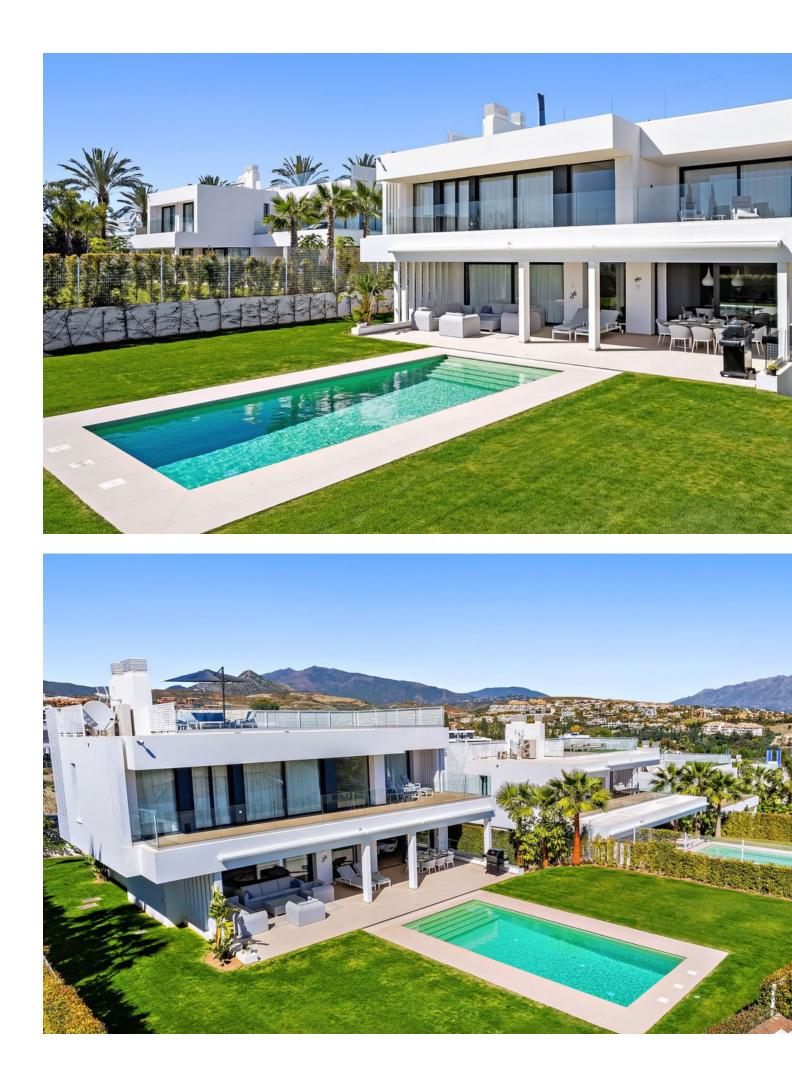

## Sales - House - Cancelada 2.500.000€

Contemporary villa with great sea views and south facing, with large windows so all rooms are light and airy. The villa is in the municipality of Estepona, set between the mountains and the sea. The villa is luxuriously furnished and finished with top-quality materials. The terrace and veranda complement the areas around the garden and private pool so that the mild climate can be enjoyed all year round. Functionality and design combine the large living space with integrateddining room and kitchen, leading to a family-oriented lifestyle. On the ground floor, you will find a spacious lounge with a cosy dining area alongside with direct access to the terrace. The dining area is connected to the open kitchen which offers the laundry room and separate toilet behind it. On the first floor you have 2 beautifully decorated spacious bedrooms en suite with access to the first-floor terrace and panoramic sea views. On the min 1 there are 2 more spacious bedrooms with a shared bathroom. The entire villa has air conditioning in every room and living area. The whole villa exudes tranquillity and cosiness. There is also a nice chill out roof terrace with 360-degree views. There is space for 2 cars to park under a covered pergola. The property is secured with an alarm and cameras. Has sunscreens and solar panels.