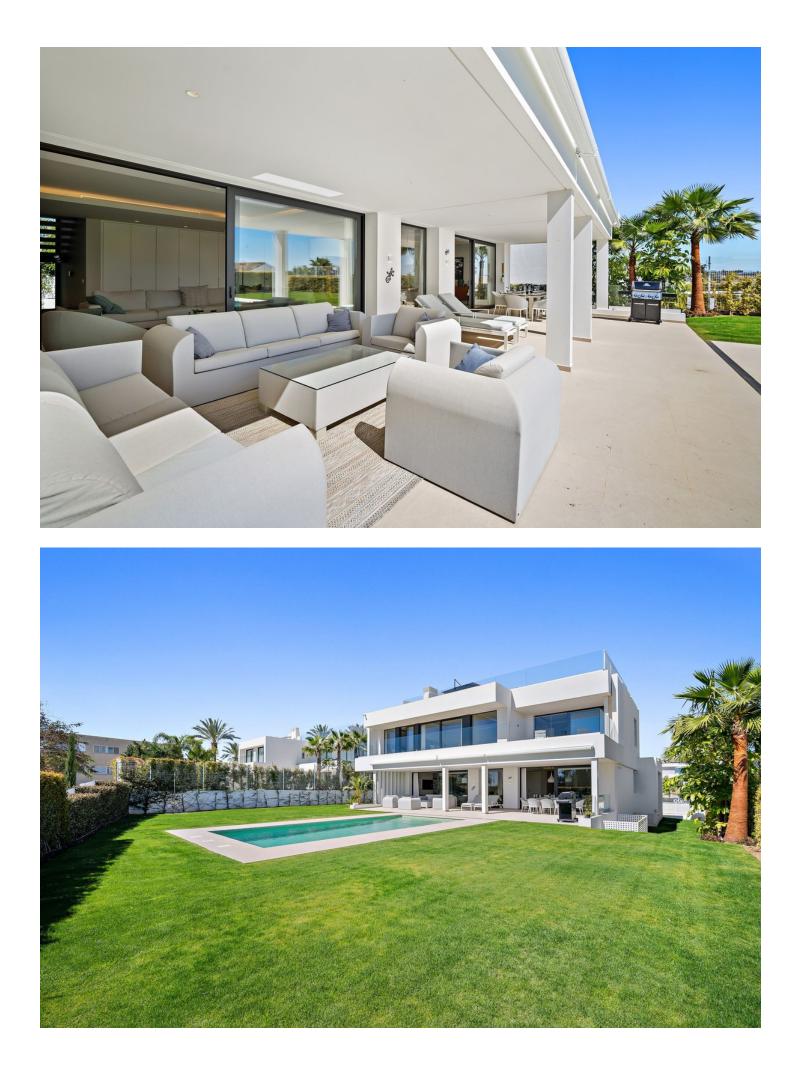

## Sales - House - Cancelada 2.500.000€

Contemporary villa with great sea views and south facing, with large windows so all rooms are light and airy. The villa is in the municipality of Estepona, set between the mountains and the sea. The villa is luxuriously furnished and finished with top-quality materials. The terrace and veranda complement the areas around the garden and private pool so that the mild climate can be enjoyed all year round. Functionality and design combine the large living space with integrateddining room and kitchen, leading to a family-oriented lifestyle. On the ground floor, you will find a spacious lounge with a cosy dining area alongside with direct access to the terrace. The dining area is connected to the open kitchen which offers the laundry room and separate toilet behind it. On the first floor you have 2 beautifully decorated spacious bedrooms en suite with access to the first-floor terrace and panoramic sea views. On the min 1 there are 2 more spacious bedrooms with a shared bathroom. The entire villa has air conditioning in every room and living area. The whole villa exudes tranquillity and cosiness. There is also a nice chill out roof terrace with 360-degree views. There is space for 2 cars to park under a covered pergola. The property is secured with an alarm and cameras. Has sunscreens and solar panels.

## Category

-Holiday Homes Luxury Contemporary

Orientation 🖌 South

🗸 Pool

Garden 💙 Private

Features

New Construction

Covered Terrace