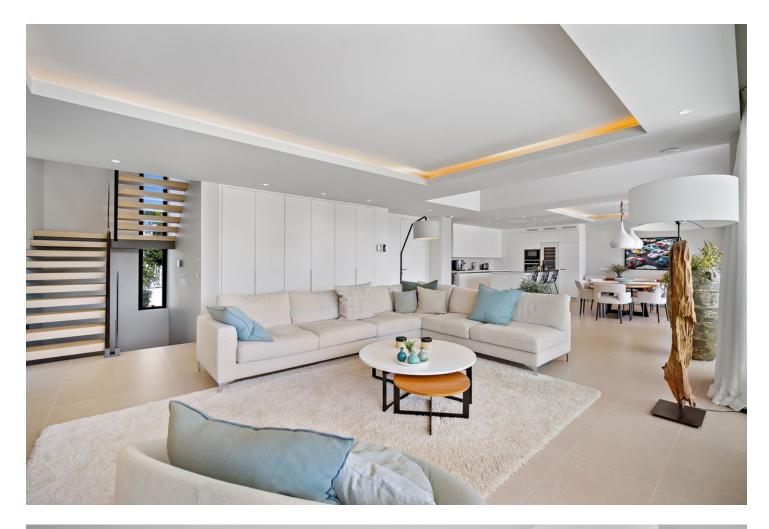

## Sales - House - Cancelada 2.500.000€

Contemporary villa with great sea views and south facing, with large windows so all rooms are light and airy. The villa is in the municipality of Estepona, set between the mountains and the sea. The villa is luxuriously furnished and finished with top-quality materials. The terrace and veranda complement the areas around the garden and private pool so that the mild climate can be enjoyed all year round. Functionality and design combine the large living space with integrateddining room and kitchen, leading to a family-oriented lifestyle. On the ground floor, you will find a spacious lounge with a cosy dining area alongside with direct access to the terrace. The dining area is connected to the open kitchen which offers the laundry room and separate toilet behind it. On the first floor you have 2 beautifully decorated spacious bedrooms en suite with access to the first-floor terrace and panoramic sea views. On the min 1 there are 2 more spacious bedrooms with a shared bathroom. The entire villa has air conditioning in every room and living area. The whole villa exudes tranquillity and cosiness. There is also a nice chill out roof terrace with 360-degree views. There is space for 2 cars to park under a covered pergola. The property is secured with an alarm and cameras. Has sunscreens and solar panels.