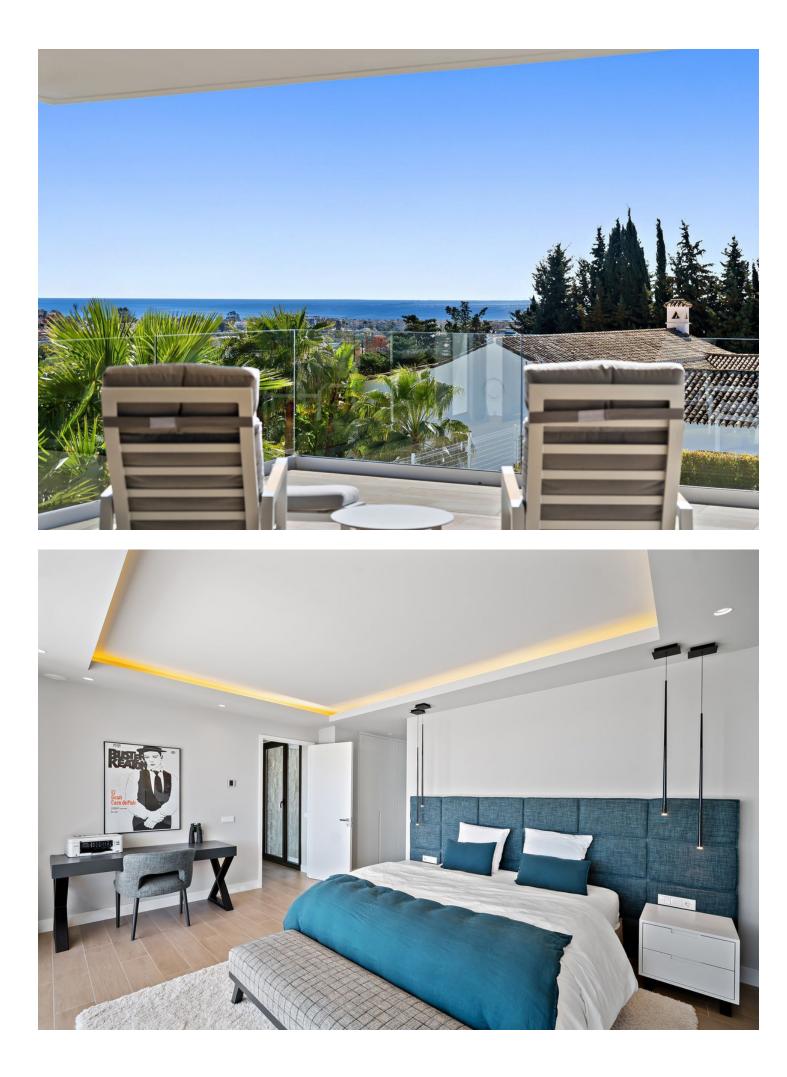

## Sales - House - Cancelada 2.500.000€

Contemporary villa with great sea views and south facing, with large windows so all rooms are light and airy. The villa is in the municipality of Estepona, set between the mountains and the sea. The villa is luxuriously furnished and finished with top-quality materials. The terrace and veranda complement the areas around the garden and private pool so that the mild climate can be enjoyed all year round. Functionality and design combine the large living space with integrateddining room and kitchen, leading to a family-oriented lifestyle. On the ground floor, you will find a spacious lounge with a cosy dining area alongside with direct access to the terrace. The dining area is connected to the open kitchen which offers the laundry room and separate toilet behind it. On the first floor you have 2 beautifully decorated spacious bedrooms en suite with access to the first-floor terrace and panoramic sea views. On the min 1 there are 2 more spacious bedrooms with a shared bathroom. The entire villa has air conditioning in every room and living area. The whole villa exudes tranquillity and cosiness. There is also a nice chill out roof terrace with 360-degree views. There is space for 2 cars to park under a covered pergola. The property is secured with an alarm and cameras. Has sunscreens and solar panels.