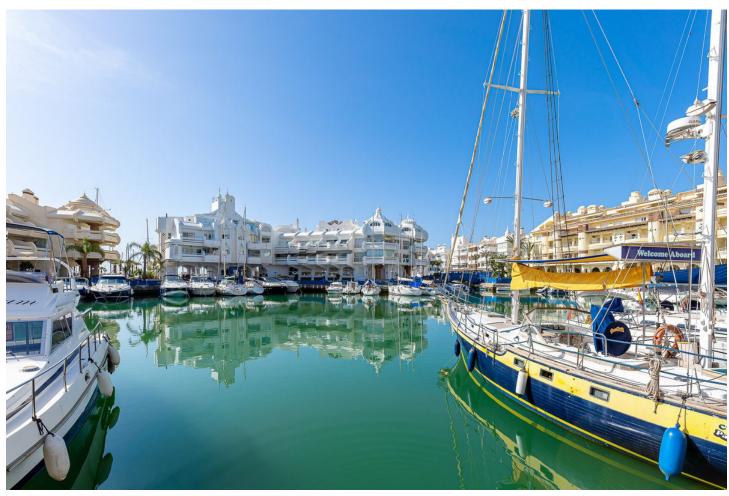

## Sales - Commercial - Benalmadena 550.000€

Benalmadena Commercial

1

If you are looking for a spectacular place to open your own hospitality business or an exclusive store this is the one. It is a commercial property with two independent entrances in the heart of Puerto Marina in Benalmadena. A place that gathers thousands of vacationers daily and where you can develop the best ventures with guaranteed success on the Costa del Sol. With an area of 81 square meters, distributed on a single floor and 32 meters more located on the mezzanine, it has a double circulation with independent entrance to the Calle del Levante, on one side, and to the Marina, on the other. The pedestrian street access to the Marina is a place full of life and activity while the vehicular access on Calle del Levante, offers an ideal display as the main showcase. The possibilities are endless. You can set up from a restaurant or bar to an exclusive store. Don't miss this unique opportunity to have your own business in one of the most exclusive and touristic locations on the coast, contact us today to arrange a visit and discover all the potential this location has to offer! In compliance with the decree of the Junta de Andalucía 218/2005 of October 11, 2005, we inform the client that notary fees, registration fees, ITP, are not included in the price, real estate brokerage is included in the price.