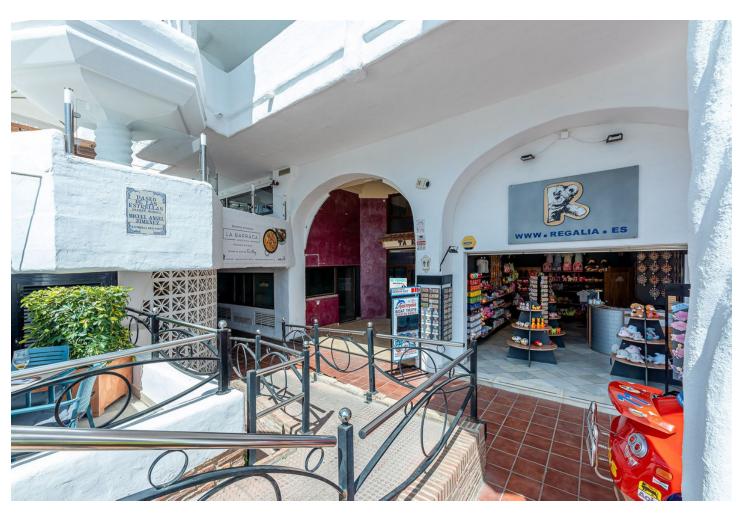

## Sales - Commercial - Benalmadena 550.000€

Benalmadena Commercial

1

If you are looking for a spectacular place to open your own hospitality business or an exclusive store this is the one. It is a commercial property with two independent entrances in the heart of Puerto Marina in Benalmadena. A place that gathers thousands of vacationers daily and where you can develop the best ventures with guaranteed success on the Costa del Sol. With an area of 81 square meters, distributed on a single floor and 32 meters more located on the mezzanine, it has a double circulation with independent entrance to the Calle del Levante, on one side, and to the Marina, on the other. The pedestrian street access to the Marina is a place full of life and activity while the vehicular access on Calle del Levante, offers an ideal display as the main showcase. The possibilities are endless. You can set up from a restaurant or bar to an exclusive store. Don't miss this unique opportunity to have your own business in one of the most exclusive and touristic locations on the coast, contact us today to arrange a visit and discover all the potential this location has to offer! In compliance with the decree of the Junta de Andalucía 218/2005 of October 11, 2005, we inform the client that notary fees, registration fees, ITP, are not included in the price, real estate brokerage is included in the price.