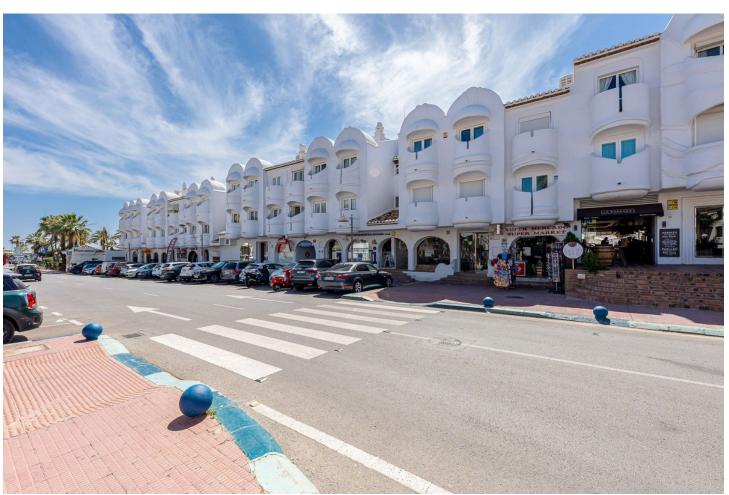

## Sales - Commercial - Benalmadena 550.000€

Benalmadena Commercial

1

If you are looking for a spectacular place to open your own hospitality business or an exclusive store this is the one. It is a commercial property with two independent entrances in the heart of Puerto Marina in Benalmadena. A place that gathers thousands of vacationers daily and where you can develop the best ventures with guaranteed success on the Costa del Sol. With an area of 81 square meters, distributed on a single floor and 32 meters more located on the mezzanine, it has a double circulation with independent entrance to the Calle del Levante, on one side, and to the Marina, on the other. The pedestrian street access to the Marina is a place full of life and activity while the vehicular access on Calle del Levante, offers an ideal display as the main showcase. The possibilities are endless. You can set up from a restaurant or bar to an exclusive store. Don't miss this unique opportunity to have your own business in one of the most exclusive and touristic locations on the coast, contact us today to arrange a visit and discover all the potential this location has to offer! In compliance with the decree of the Junta de Andalucía 218/2005 of October 11, 2005, we inform the client that notary fees, registration fees, ITP, are not included in the price, real estate brokerage is included in the price.