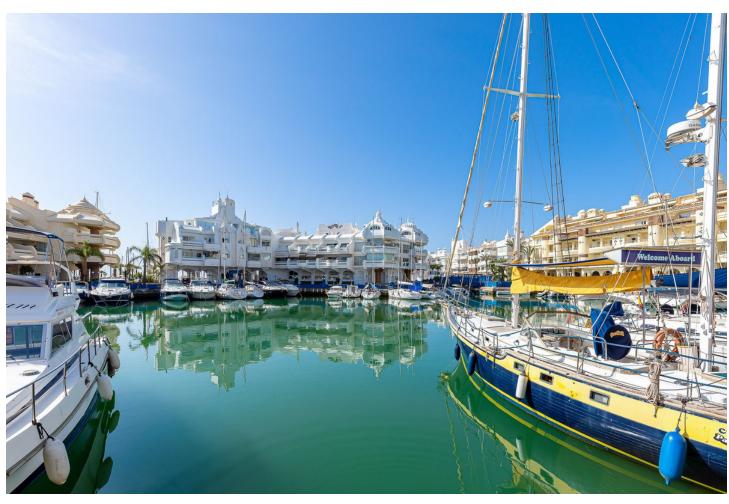

## Sales - Commercial - Benalmadena 550.000€

Benalmadena Commercial

1

If you are looking for a spectacular place to open your own hospitality business or an exclusive store this is the one. It is a commercial property with two independent entrances in the heart of Puerto Marina in Benalmadena. A place that gathers thousands of vacationers daily and where you can develop the best ventures with guaranteed success on the Costa del Sol. With an area of 81 square meters, distributed on a single floor and 32 meters more located on the mezzanine, it has a double circulation with independent entrance to the Calle del Levante, on one side, and to the Marina, on the other. The pedestrian street access to the Marina is a place full of life and activity while the vehicular access on Calle del Levante, offers an ideal display as the main showcase. The possibilities are endless. You can set up from a restaurant or bar to an exclusive store. Don't miss this unique opportunity to have your own business in one of the most exclusive and touristic locations on the coast, contact us today to arrange a visit and discover all the potential this location has to offer! In compliance with the decree of the Junta de Andalucía 218/2005 of October 11, 2005, we inform the client that notary fees, registration fees, ITP, are not included in the price, real estate brokerage is included in the price.