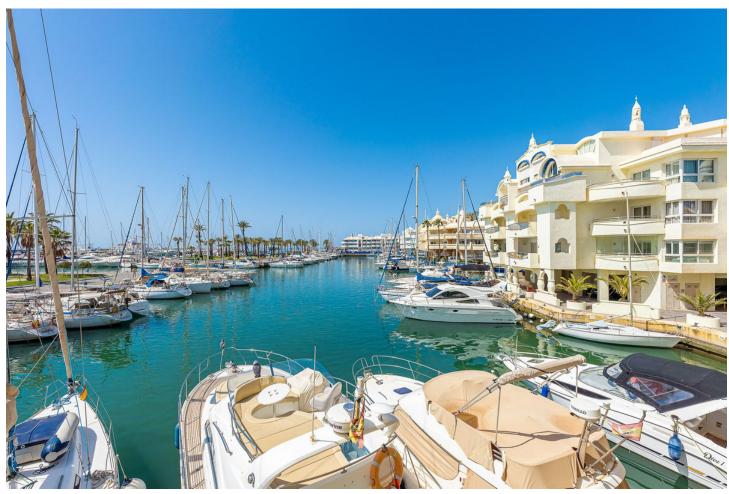

## Sales - Commercial - Benalmadena 550.000€

Benalmadena Commercial

1

If you are looking for a spectacular place to open your own hospitality business or an exclusive store this is the one. It is a commercial property with two independent entrances in the heart of Puerto Marina in Benalmadena. A place that gathers thousands of vacationers daily and where you can develop the best ventures with guaranteed success on the Costa del Sol. With an area of 81 square meters, distributed on a single floor and 32 meters more located on the mezzanine, it has a double circulation with independent entrance to the Calle del Levante, on one side, and to the Marina, on the other. The pedestrian street access to the Marina is a place full of life and activity while the vehicular access on Calle del Levante, offers an ideal display as the main showcase. The possibilities are endless. You can set up from a restaurant or bar to an exclusive store. Don't miss this unique opportunity to have your own business in one of the most exclusive and touristic locations on the coast, contact us today to arrange a visit and discover all the potential this location has to offer! In compliance with the decree of the Junta de Andalucía 218/2005 of October 11, 2005, we inform the client that notary fees, registration fees, ITP, are not included in the price, real estate brokerage is included in the price.