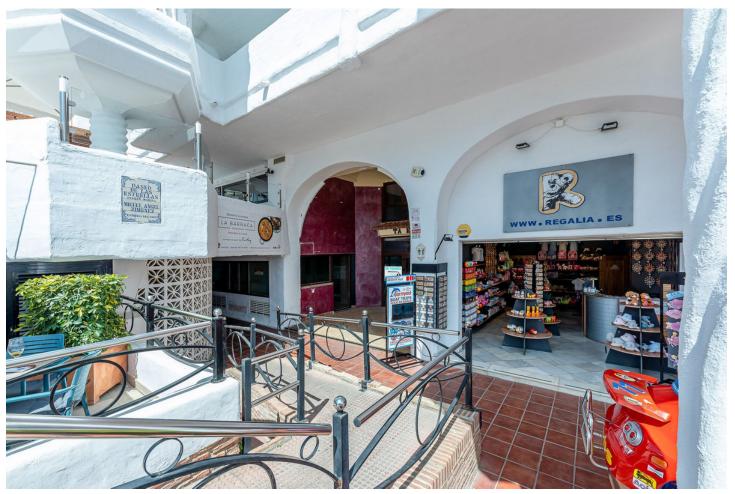

## Sales - Commercial - Benalmadena 550.000€

Benalmadena Commercial

1

If you are looking for a spectacular place to open your own hospitality business or an exclusive store this is the one. It is a commercial property with two independent entrances in the heart of Puerto Marina in Benalmadena. A place that gathers thousands of vacationers daily and where you can develop the best ventures with guaranteed success on the Costa del Sol. With an area of 81 square meters, distributed on a single floor and 32 meters more located on the mezzanine, it has a double circulation with independent entrance to the Calle del Levante, on one side, and to the Marina, on the other. The pedestrian street access to the Marina is a place full of life and activity while the vehicular access on Calle del Levante, offers an ideal display as the main showcase. The possibilities are endless. You can set up from a restaurant or bar to an exclusive store. Don't miss this unique opportunity to have your own business in one of the most exclusive and touristic locations on the coast, contact us today to arrange a visit and discover all the potential this location has to offer! In compliance with the decree of the Junta de Andalucía 218/2005 of October 11, 2005, we inform the client that notary fees, registration fees, ITP, are not included in the price, real estate brokerage is included in the price.