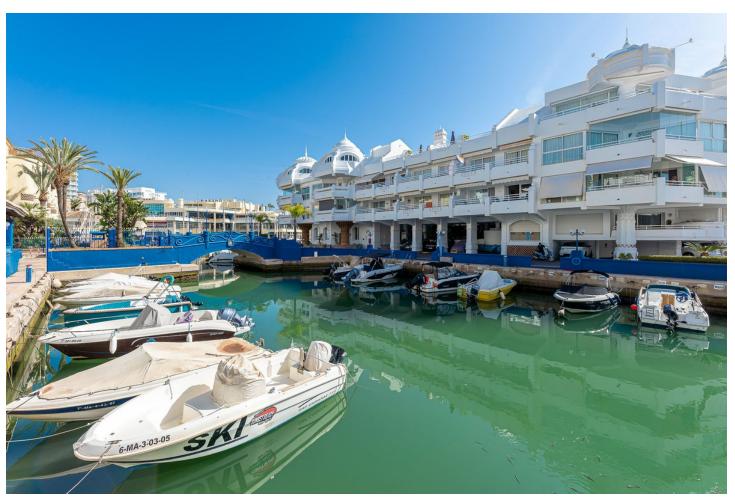

## Sales - Commercial - Benalmadena 550.000€

Benalmadena Commercial

1

If you are looking for a spectacular place to open your own hospitality business or an exclusive store this is the one. It is a commercial property with two independent entrances in the heart of Puerto Marina in Benalmadena. A place that gathers thousands of vacationers daily and where you can develop the best ventures with guaranteed success on the Costa del Sol. With an area of 81 square meters, distributed on a single floor and 32 meters more located on the mezzanine, it has a double circulation with independent entrance to the Calle del Levante, on one side, and to the Marina, on the other. The pedestrian street access to the Marina is a place full of life and activity while the vehicular access on Calle del Levante, offers an ideal display as the main showcase. The possibilities are endless. You can set up from a restaurant or bar to an exclusive store. Don't miss this unique opportunity to have your own business in one of the most exclusive and touristic locations on the coast, contact us today to arrange a visit and discover all the potential this location has to offer! In compliance with the decree of the Junta de Andalucía 218/2005 of October 11, 2005, we inform the client that notary fees, registration fees, ITP, are not included in the price, real estate brokerage is included in the price.