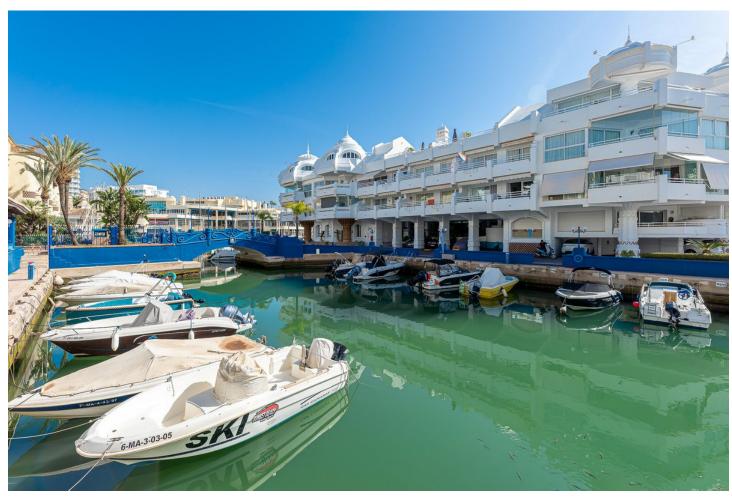

## Sales - Commercial - Benalmadena 550.000€

Benalmadena Commercial

1

If you are looking for a spectacular place to open your own hospitality business or an exclusive store this is the one. It is a commercial property with two independent entrances in the heart of Puerto Marina in Benalmadena. A place that gathers thousands of vacationers daily and where you can develop the best ventures with guaranteed success on the Costa del Sol. With an area of 81 square meters, distributed on a single floor and 32 meters more located on the mezzanine, it has a double circulation with independent entrance to the Calle del Levante, on one side, and to the Marina, on the other. The pedestrian street access to the Marina is a place full of life and activity while the vehicular access on Calle del Levante, offers an ideal display as the main showcase. The possibilities are endless. You can set up from a restaurant or bar to an exclusive store. Don't miss this unique opportunity to have your own business in one of the most exclusive and touristic locations on the coast, contact us today to arrange a visit and discover all the potential this location has to offer! In compliance with the decree of the Junta de Andalucía 218/2005 of October 11, 2005, we inform the client that notary fees, registration fees, ITP, are not included in the price, real estate brokerage is included in the price.