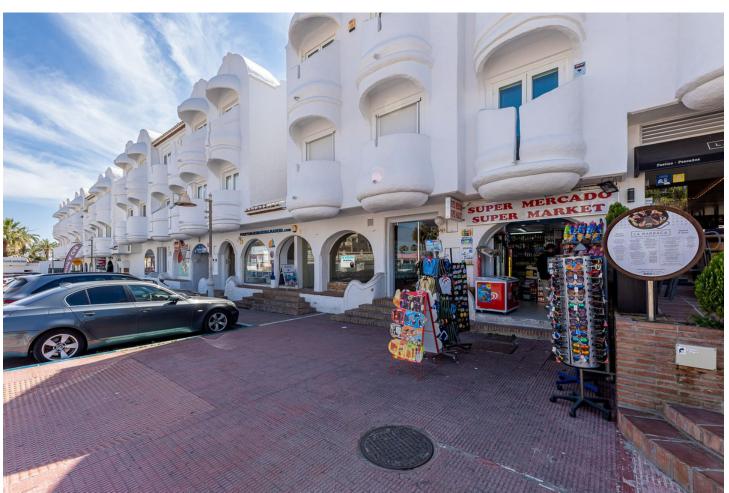

## Sales - Commercial - Benalmadena 550.000€

Benalmadena Commercial

1

If you are looking for a spectacular place to open your own hospitality business or an exclusive store this is the one. It is a commercial property with two independent entrances in the heart of Puerto Marina in Benalmadena. A place that gathers thousands of vacationers daily and where you can develop the best ventures with guaranteed success on the Costa del Sol. With an area of 81 square meters, distributed on a single floor and 32 meters more located on the mezzanine, it has a double circulation with independent entrance to the Calle del Levante, on one side, and to the Marina, on the other. The pedestrian street access to the Marina is a place full of life and activity while the vehicular access on Calle del Levante, offers an ideal display as the main showcase. The possibilities are endless. You can set up from a restaurant or bar to an exclusive store. Don't miss this unique opportunity to have your own business in one of the most exclusive and touristic locations on the coast, contact us today to arrange a visit and discover all the potential this location has to offer! In compliance with the decree of the Junta de Andalucía 218/2005 of October 11, 2005, we inform the client that notary fees, registration fees, ITP, are not included in the price, real estate brokerage is included in the price.