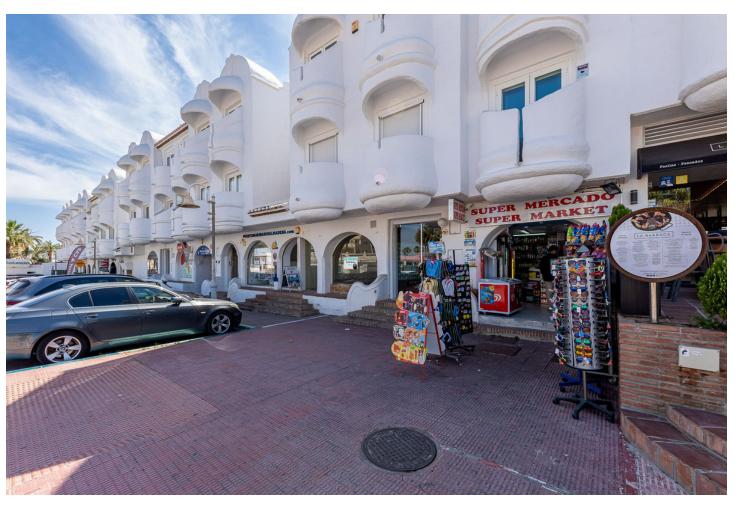

## Sales - Commercial - Benalmadena 550.000€

Benalmadena Commercial

1

If you are looking for a spectacular place to open your own hospitality business or an exclusive store this is the one. It is a commercial property with two independent entrances in the heart of Puerto Marina in Benalmadena. A place that gathers thousands of vacationers daily and where you can develop the best ventures with guaranteed success on the Costa del Sol. With an area of 81 square meters, distributed on a single floor and 32 meters more located on the mezzanine, it has a double circulation with independent entrance to the Calle del Levante, on one side, and to the Marina, on the other. The pedestrian street access to the Marina is a place full of life and activity while the vehicular access on Calle del Levante, offers an ideal display as the main showcase. The possibilities are endless. You can set up from a restaurant or bar to an exclusive store. Don't miss this unique opportunity to have your own business in one of the most exclusive and touristic locations on the coast, contact us today to arrange a visit and discover all the potential this location has to offer! In compliance with the decree of the Junta de Andalucía 218/2005 of October 11, 2005, we inform the client that notary fees, registration fees, ITP, are not included in the price, real estate brokerage is included in the price.