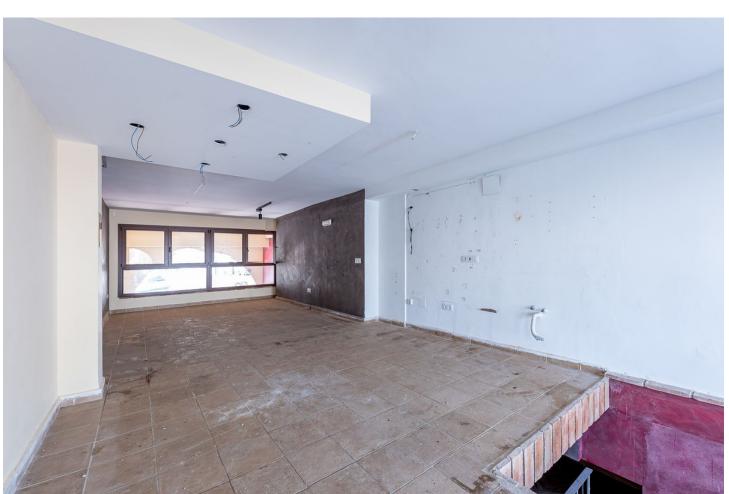

## Sales - Commercial - Benalmadena 550.000€

Benalmadena Commercial

1

If you are looking for a spectacular place to open your own hospitality business or an exclusive store this is the one. It is a commercial property with two independent entrances in the heart of Puerto Marina in Benalmadena. A place that gathers thousands of vacationers daily and where you can develop the best ventures with guaranteed success on the Costa del Sol. With an area of 81 square meters, distributed on a single floor and 32 meters more located on the mezzanine, it has a double circulation with independent entrance to the Calle del Levante, on one side, and to the Marina, on the other. The pedestrian street access to the Marina is a place full of life and activity while the vehicular access on Calle del Levante, offers an ideal display as the main showcase. The possibilities are endless. You can set up from a restaurant or bar to an exclusive store. Don't miss this unique opportunity to have your own business in one of the most exclusive and touristic locations on the coast, contact us today to arrange a visit and discover all the potential this location has to offer! In compliance with the decree of the Junta de Andalucía 218/2005 of October 11, 2005, we inform the client that notary fees, registration fees, ITP, are not included in the price, real estate brokerage is included in the price.