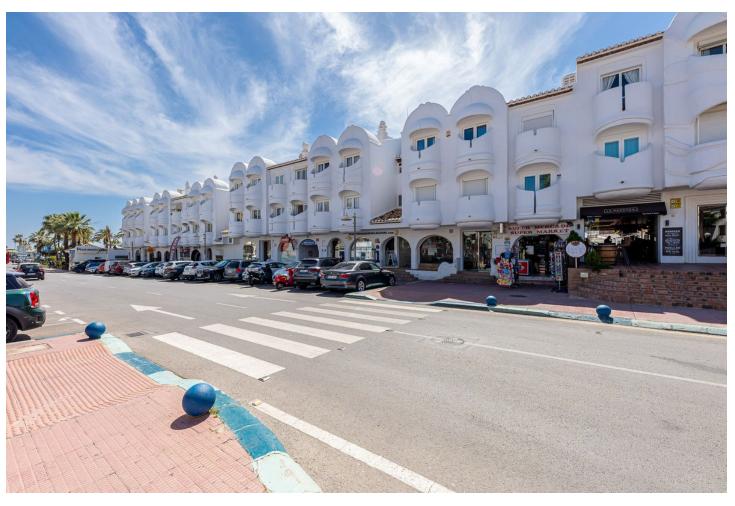

## Sales - Commercial - Benalmadena 550.000€

Benalmadena Commercial

1

If you are looking for a spectacular place to open your own hospitality business or an exclusive store this is the one. It is a commercial property with two independent entrances in the heart of Puerto Marina in Benalmadena. A place that gathers thousands of vacationers daily and where you can develop the best ventures with guaranteed success on the Costa del Sol. With an area of 81 square meters, distributed on a single floor and 32 meters more located on the mezzanine, it has a double circulation with independent entrance to the Calle del Levante, on one side, and to the Marina, on the other. The pedestrian street access to the Marina is a place full of life and activity while the vehicular access on Calle del Levante, offers an ideal display as the main showcase. The possibilities are endless. You can set up from a restaurant or bar to an exclusive store. Don't miss this unique opportunity to have your own business in one of the most exclusive and touristic locations on the coast, contact us today to arrange a visit and discover all the potential this location has to offer! In compliance with the decree of the Junta de Andalucía 218/2005 of October 11, 2005, we inform the client that notary fees, registration fees, ITP, are not included in the price, real estate brokerage is included in the price.