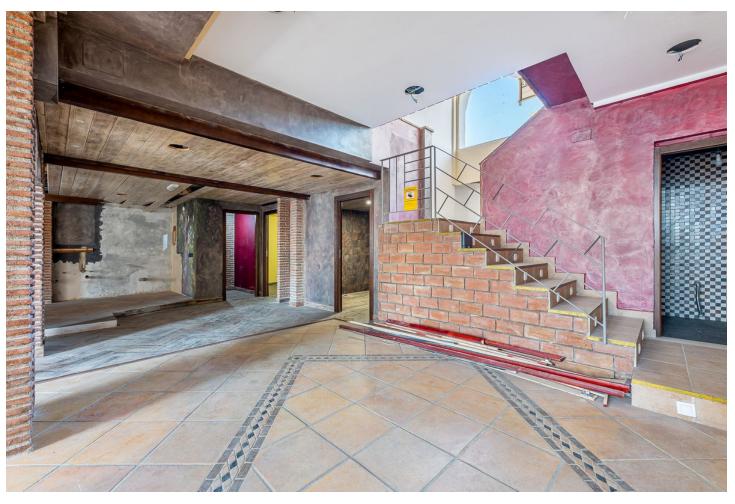

## Sales - Commercial - Benalmadena 550.000€

Benalmadena Commercial

1

If you are looking for a spectacular place to open your own hospitality business or an exclusive store this is the one. It is a commercial property with two independent entrances in the heart of Puerto Marina in Benalmadena. A place that gathers thousands of vacationers daily and where you can develop the best ventures with guaranteed success on the Costa del Sol. With an area of 81 square meters, distributed on a single floor and 32 meters more located on the mezzanine, it has a double circulation with independent entrance to the Calle del Levante, on one side, and to the Marina, on the other. The pedestrian street access to the Marina is a place full of life and activity while the vehicular access on Calle del Levante, offers an ideal display as the main showcase. The possibilities are endless. You can set up from a restaurant or bar to an exclusive store. Don't miss this unique opportunity to have your own business in one of the most exclusive and touristic locations on the coast, contact us today to arrange a visit and discover all the potential this location has to offer! In compliance with the decree of the Junta de Andalucía 218/2005 of October 11, 2005, we inform the client that notary fees, registration fees, ITP, are not included in the price, real estate brokerage is included in the price.