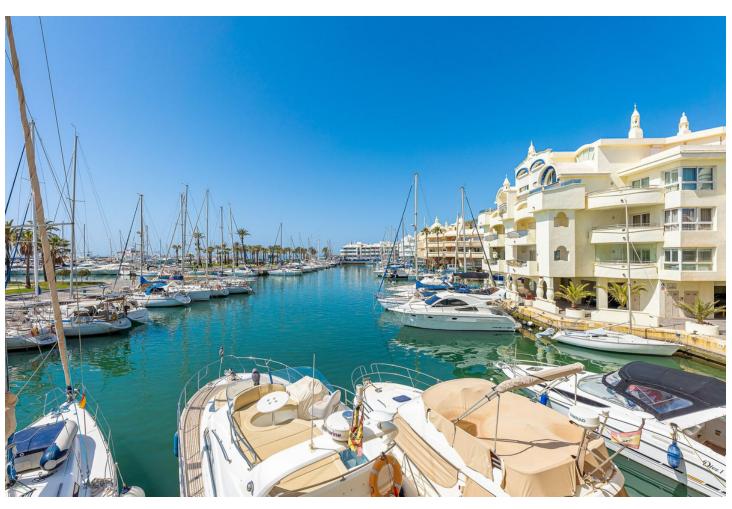

## Sales - Commercial - Benalmadena 550.000€

Benalmadena Commercial

1

If you are looking for a spectacular place to open your own hospitality business or an exclusive store this is the one. It is a commercial property with two independent entrances in the heart of Puerto Marina in Benalmadena. A place that gathers thousands of vacationers daily and where you can develop the best ventures with guaranteed success on the Costa del Sol. With an area of 81 square meters, distributed on a single floor and 32 meters more located on the mezzanine, it has a double circulation with independent entrance to the Calle del Levante, on one side, and to the Marina, on the other. The pedestrian street access to the Marina is a place full of life and activity while the vehicular access on Calle del Levante, offers an ideal display as the main showcase. The possibilities are endless. You can set up from a restaurant or bar to an exclusive store. Don't miss this unique opportunity to have your own business in one of the most exclusive and touristic locations on the coast, contact us today to arrange a visit and discover all the potential this location has to offer! In compliance with the decree of the Junta de Andalucía 218/2005 of October 11, 2005, we inform the client that notary fees, registration fees, ITP, are not included in the price, real estate brokerage is included in the price.