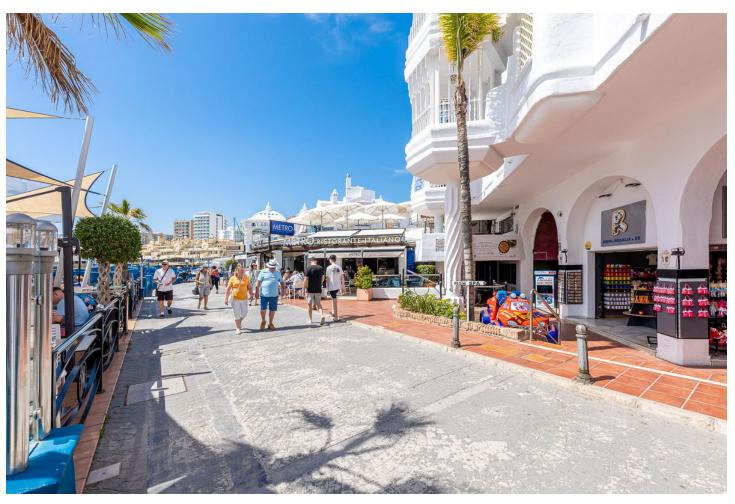

## Sales - Commercial - Benalmadena 550.000€

Benalmadena Commercial

1

If you are looking for a spectacular place to open your own hospitality business or an exclusive store this is the one. It is a commercial property with two independent entrances in the heart of Puerto Marina in Benalmadena. A place that gathers thousands of vacationers daily and where you can develop the best ventures with guaranteed success on the Costa del Sol. With an area of 81 square meters, distributed on a single floor and 32 meters more located on the mezzanine, it has a double circulation with independent entrance to the Calle del Levante, on one side, and to the Marina, on the other. The pedestrian street access to the Marina is a place full of life and activity while the vehicular access on Calle del Levante, offers an ideal display as the main showcase. The possibilities are endless. You can set up from a restaurant or bar to an exclusive store. Don't miss this unique opportunity to have your own business in one of the most exclusive and touristic locations on the coast, contact us today to arrange a visit and discover all the potential this location has to offer! In compliance with the decree of the Junta de Andalucía 218/2005 of October 11, 2005, we inform the client that notary fees, registration fees, ITP, are not included in the price, real estate brokerage is included in the price.