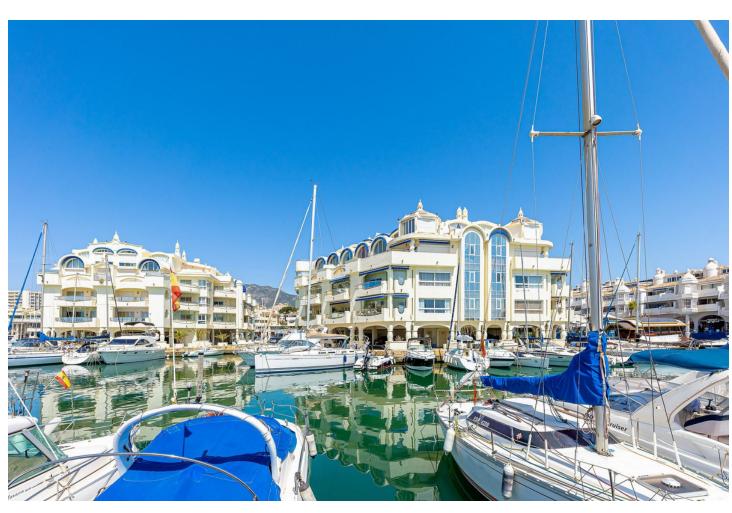

## Sales - Commercial - Benalmadena 550.000€

Benalmadena Commercial

1

If you are looking for a spectacular place to open your own hospitality business or an exclusive store this is the one. It is a commercial property with two independent entrances in the heart of Puerto Marina in Benalmadena. A place that gathers thousands of vacationers daily and where you can develop the best ventures with guaranteed success on the Costa del Sol. With an area of 81 square meters, distributed on a single floor and 32 meters more located on the mezzanine, it has a double circulation with independent entrance to the Calle del Levante, on one side, and to the Marina, on the other. The pedestrian street access to the Marina is a place full of life and activity while the vehicular access on Calle del Levante, offers an ideal display as the main showcase. The possibilities are endless. You can set up from a restaurant or bar to an exclusive store. Don't miss this unique opportunity to have your own business in one of the most exclusive and touristic locations on the coast, contact us today to arrange a visit and discover all the potential this location has to offer! In compliance with the decree of the Junta de Andalucía 218/2005 of October 11, 2005, we inform the client that notary fees, registration fees, ITP, are not included in the price, real estate brokerage is included in the price.