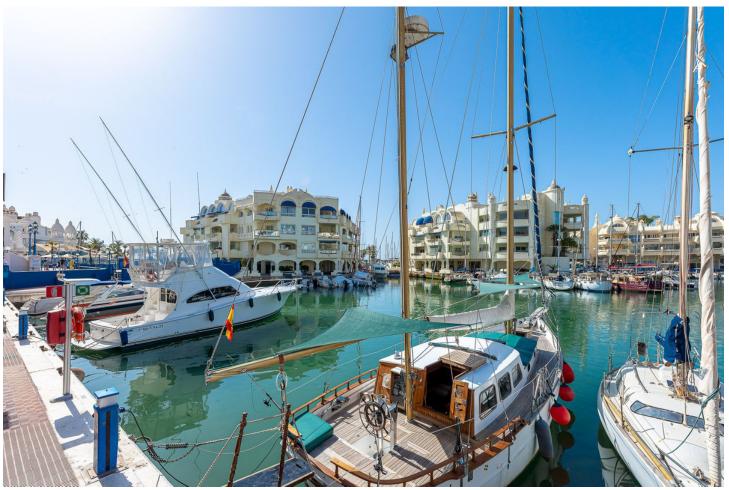

## Sales - Commercial - Benalmadena 550.000€

Benalmadena Commercial

1

If you are looking for a spectacular place to open your own hospitality business or an exclusive store this is the one. It is a commercial property with two independent entrances in the heart of Puerto Marina in Benalmadena. A place that gathers thousands of vacationers daily and where you can develop the best ventures with guaranteed success on the Costa del Sol. With an area of 81 square meters, distributed on a single floor and 32 meters more located on the mezzanine, it has a double circulation with independent entrance to the Calle del Levante, on one side, and to the Marina, on the other. The pedestrian street access to the Marina is a place full of life and activity while the vehicular access on Calle del Levante, offers an ideal display as the main showcase. The possibilities are endless. You can set up from a restaurant or bar to an exclusive store. Don't miss this unique opportunity to have your own business in one of the most exclusive and touristic locations on the coast, contact us today to arrange a visit and discover all the potential this location has to offer! In compliance with the decree of the Junta de Andalucía 218/2005 of October 11, 2005, we inform the client that notary fees, registration fees, ITP, are not included in the price, real estate brokerage is included in the price.