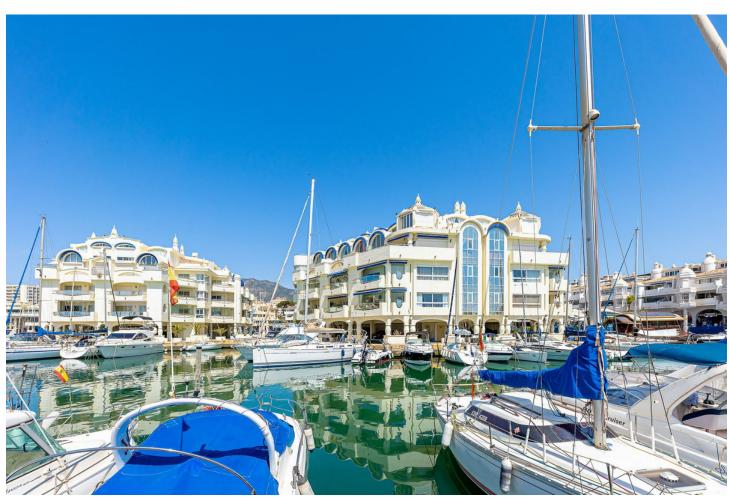

## Sales - Commercial - Benalmadena 550.000€

Benalmadena Commercial

1

If you are looking for a spectacular place to open your own hospitality business or an exclusive store this is the one. It is a commercial property with two independent entrances in the heart of Puerto Marina in Benalmadena. A place that gathers thousands of vacationers daily and where you can develop the best ventures with guaranteed success on the Costa del Sol. With an area of 81 square meters, distributed on a single floor and 32 meters more located on the mezzanine, it has a double circulation with independent entrance to the Calle del Levante, on one side, and to the Marina, on the other. The pedestrian street access to the Marina is a place full of life and activity while the vehicular access on Calle del Levante, offers an ideal display as the main showcase. The possibilities are endless. You can set up from a restaurant or bar to an exclusive store. Don't miss this unique opportunity to have your own business in one of the most exclusive and touristic locations on the coast, contact us today to arrange a visit and discover all the potential this location has to offer! In compliance with the decree of the Junta de Andalucía 218/2005 of October 11, 2005, we inform the client that notary fees, registration fees, ITP, are not included in the price, real estate brokerage is included in the price.