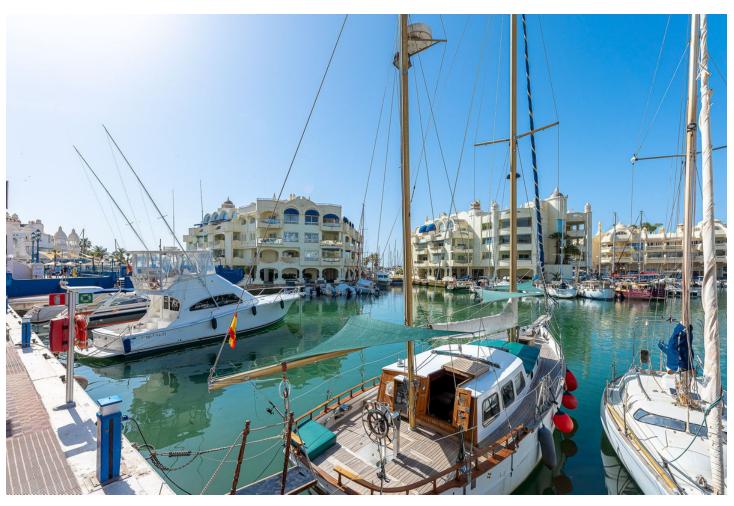

## Sales - Commercial - Benalmadena 550.000€

Benalmadena Commercial

1

If you are looking for a spectacular place to open your own hospitality business or an exclusive store this is the one. It is a commercial property with two independent entrances in the heart of Puerto Marina in Benalmadena. A place that gathers thousands of vacationers daily and where you can develop the best ventures with guaranteed success on the Costa del Sol. With an area of 81 square meters, distributed on a single floor and 32 meters more located on the mezzanine, it has a double circulation with independent entrance to the Calle del Levante, on one side, and to the Marina, on the other. The pedestrian street access to the Marina is a place full of life and activity while the vehicular access on Calle del Levante, offers an ideal display as the main showcase. The possibilities are endless. You can set up from a restaurant or bar to an exclusive store. Don't miss this unique opportunity to have your own business in one of the most exclusive and touristic locations on the coast, contact us today to arrange a visit and discover all the potential this location has to offer! In compliance with the decree of the Junta de Andalucía 218/2005 of October 11, 2005, we inform the client that notary fees, registration fees, ITP, are not included in the price, real estate brokerage is included in the price.