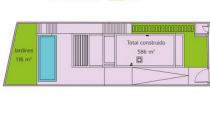

## Nivel -1

| GENERALES:                 |                    |
|----------------------------|--------------------|
| Parcela                    | 500m <sup>2</sup>  |
| TOTAL CONSTRUIDO           | 586 m <sup>2</sup> |
| Vivienda                   | 278 m <sup>2</sup> |
| Accesos                    | 98 m <sup>2</sup>  |
| Piscina                    | 30 m <sup>2</sup>  |
| Terrazas                   | 180 m <sup>2</sup> |
| Jardin                     | 116 m <sup>2</sup> |
| Plazas Parking Cubierto    | 2 ud               |
| Plazas Parking No Cubierto | 0 uc               |

Los datos reflejados en este documento son orientativos, sin valor contractual

| GENERALES:                 |                    |
|----------------------------|--------------------|
| Parcela                    | 500m               |
| TOTAL CONSTRUIDO           | 586 m <sup>2</sup> |
| Vivienda                   | 278 m <sup>2</sup> |
| Accesos                    | 98 m <sup>2</sup>  |
| Piscina                    | 30 m <sup>2</sup>  |
| Terrazas                   | 180 m <sup>2</sup> |
| Jardin                     | 116 m <sup>2</sup> |
| Plazas Parking Cubierto    | 2 ud               |
| Plazas Parking No Cubierto | 0 ud               |