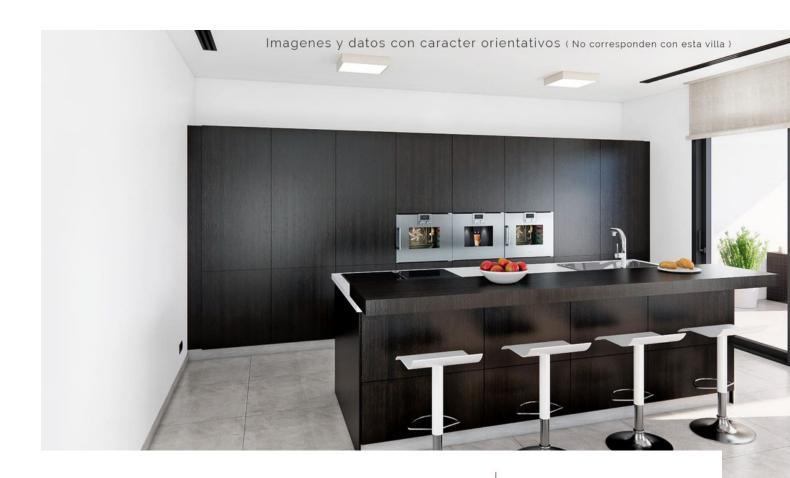

Zona Césped; BERBERIS MARIA Arbusto de 1 a 1,5 mt altura Floración en Primavera -Verano

COCINAS

Fregadero Marca BLANCO Modelo 500-U

Grifo Fregadero Marca LINUS-S Modelo BLANCO

Vitrocerámica Inducción Marca FAGOR Modelo 3IF-33AS

Horno Pirolítico Marca FAGOR Modelo 8H-790ADTCN

Microondas Marca FAGOR Modelo 3MWB-25BTCGN

Frigorífico Combi Marca FAGOR

Campana extractora integrable Marca FABER Modelo IN-NOVA SMART X A90

Lavasecadora integrable Marca SIEMENS Modelo WK12D322ES 7/4 Kg 1200 rpm

Lavavajillas integrable Marca FAGOR Modelo 3LVF-624-1IT 12 servicios