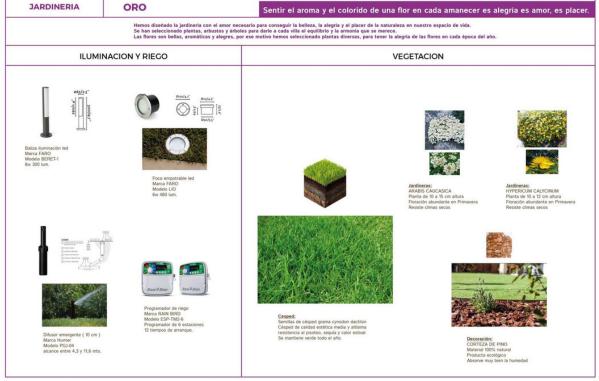

### **JARDINERIA**

Sentir el aroma y el colorido de una flor en cada amanecer es alegría es amor, es placer.

VEGETACION

Hemos diseñado la jardineria con el amor necesario para conseguir la belleza, la alegría y el placer de la naturaleza en nuestro espacio de vida. Se han seleccionado plantas, arbustos y árboles para darle a cada villa el equilibrio y la armonia que se merece. Las flores son bellas, aromáticas y alegras, por ese motivo hemos seleccionado plantas diversas, par ener la alegría de las flores en cada época del año.

### VEGETACION

Palmera Real Cubana; ROYSTONEA REGIA Especie de palmera unicaule

Palmera Coce Plumoso: SYAGRUS ROMANZOFFIANA Especie de palmera unicaule Sus hojas son pinnadas, con una longitur que puede llegar a ser de 4m Alcanza la altura de 10 metros

Decoración: PARTHENOCISSUS TRICUSPIDATA Trepadora de crecimiento rápido Sus hojas cambian de color en Otoño Resiste climas secos

Palmera Triangular; DYPSIS DECARYI Especie de palmera unicaule Sus hojas son pinnadas, con una longitud que puede llegar a ser de 2m De crecimiento lento, puede alcanzar la altura de 10 metros.

Palmera Azul: BRAHEA ARMATA Especie de palmera unicaule Sus hojas son en forma de palma Alcanza la altura de 15 metros.

Washingtonia Robusta: WASHINGTONIA Especie de palmera unicaule Sus hojas son en forma de palma De crecimiento rápido, puede alcanzar la altura de 25 metros.

Decoración: Ligustrum Japonicum Arbusto de 1 a 4 mt altura Floración en Verano Resiste climas secos

Zona Césped: CALUSTEMO INFERNO Arbusto de 1,5 a 3 mt altura Floración en Primavera -Verano

Zona Césped: BERBERIS ORANGE SUNRISI Arbusto de 1 a 1,5 mt altura Floración en Primavera -Verano