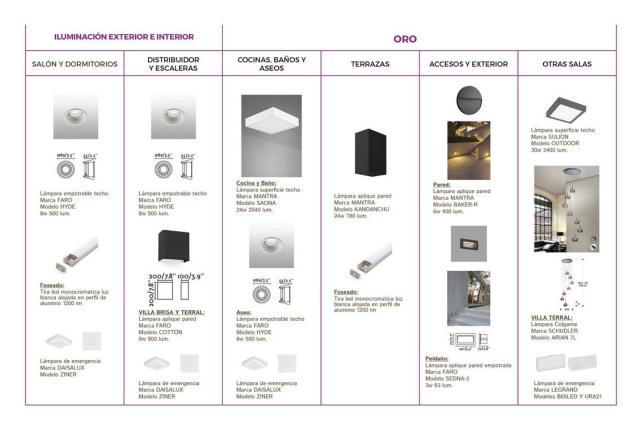

### ILUMINACION Y RIEGO VEGETACION

Se realiza a partir de ORO PLUS la canalización de las tuberias que van a servir para el riego de las zonas verdes, así como la instalación eléctrica que alimenta las electroválvulas y a las diferentes luminarias que se van a colocar. En Oro Basic sólamente se realizaria la preparación del terreno con tierra de aporte.