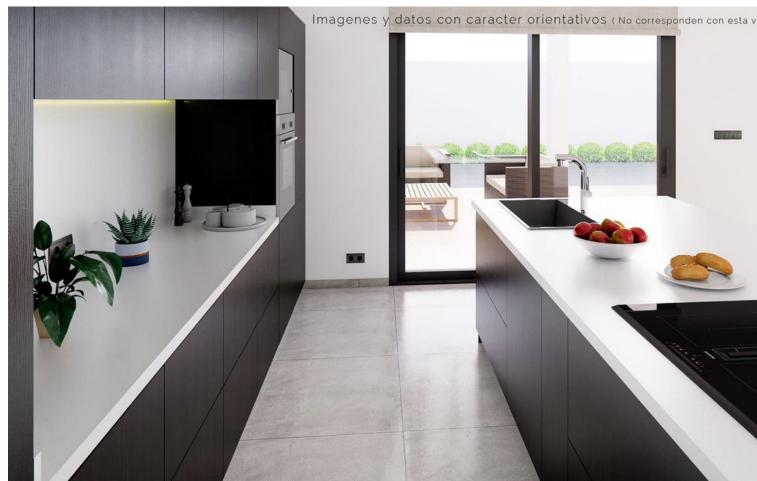

Zona Césped; BERBERIS MARIA Arbusto de 1 a 1,5 mt altura Floración en Primavera -Verano

COCINAS

Fregadero Marca BLANCO Modelo 500-U

Grifo Fregadero Marca LINUS-S Modelo BLANCO

Vitrocerámica Inducción Marca FAGOR Modelo 3IF-33AS

Horno Pirolítico Marca FAGOR Modelo 8H-790ADTCN

Microondas Marca FAGOR Modelo 3MWB-25BTCGN

Frigorífico Combi Marca FAGOR

Campana extractora integrable Marca FABER Modelo IN-NOVA SMART X A90

Lavasecadora integrable Marca SIEMENS Modelo WK12D322ES 7/4 Kg 1200 rpm

Lavavajillas integrable Marca FAGOR Modelo 3LVF-624-1IT 12 servicios