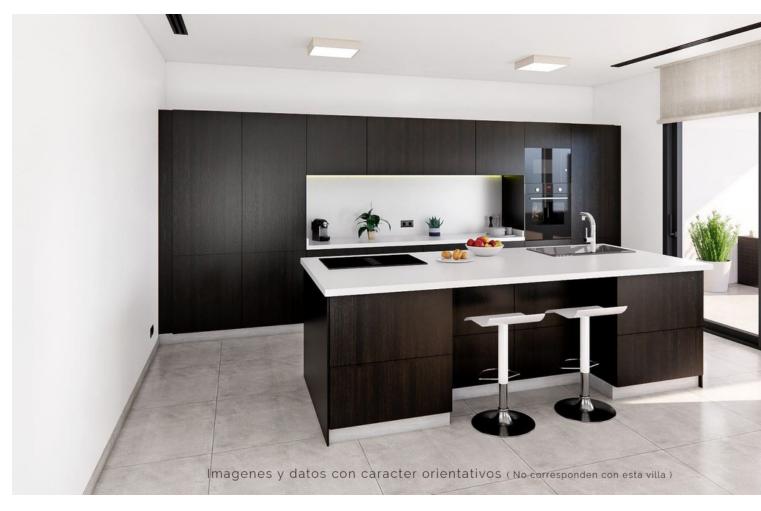

Zona Césped; BERBERIS MARIA Arbusto de 1 a 1,5 mt altura Floración en Primavera -Verano

COCINAS

Fregadero Marca BLANCO Modelo 500-U

Grifo Fregadero Marca LINUS-S Modelo BLANCO

Vitrocerámica Inducción Marca FAGOR Modelo 3IF-33AS

Horno Pirolítico Marca FAGOR Modelo 8H-790ADTCN

Microondas Marca FAGOR Modelo 3MWB-25BTCGN

Frigorífico Combi Marca FAGOR

Campana extractora integrable Marca FABER Modelo IN-NOVA SMART X A90

Lavasecadora integrable Marca SIEMENS Modelo WK12D322ES 7/4 Kg 1200 rpm

Lavavajillas integrable Marca FAGOR Modelo 3LVF-624-1IT 12 servicios