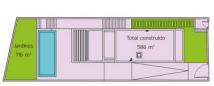

## Nivel -1

| GENERALES:                 |                    |
|----------------------------|--------------------|
| Parcela                    | 500m <sup>2</sup>  |
| TOTAL CONSTRUIDO           | 586 m <sup>2</sup> |
| Vivienda                   | 278 m <sup>2</sup> |
| Accesos                    | 98 m <sup>2</sup>  |
| Piscina                    | 30 m <sup>2</sup>  |
| Terrazas                   | 180 m <sup>2</sup> |
| Jardin                     | 116 m <sup>2</sup> |
| Plazas Parking Cubierto    | 2 ud               |
| Plazas Parking No Cubierto | 0 uc               |

Los datos reflejados en este documento son orientativos, sin valor contractual

| GENERALES:                 |                    |
|----------------------------|--------------------|
| Parcela                    | 500m               |
| TOTAL CONSTRUIDO           | 586 m <sup>2</sup> |
| Vivienda                   | 278 m <sup>2</sup> |
| Accesos                    | 98 m <sup>2</sup>  |
| Piscina                    | 30 m <sup>2</sup>  |
| Terrazas                   | 180 m <sup>2</sup> |
| Jardin                     | 116 m <sup>2</sup> |
| Plazas Parking Cubierto    | 2 ud               |
| Plazas Parking No Cubierto | 0 ud               |