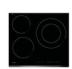

Zona Césped; BERBERIS MARIA Arbusto de 1 a 1,5 mt altura Floración en Primavera -Verano

COCINAS

Fregadero Marca BLANCO Modelo 500-U

Grifo Fregadero Marca LINUS-S Modelo BLANCO

Vitrocerámica Inducción Marca FAGOR Modelo 3IF-33AS