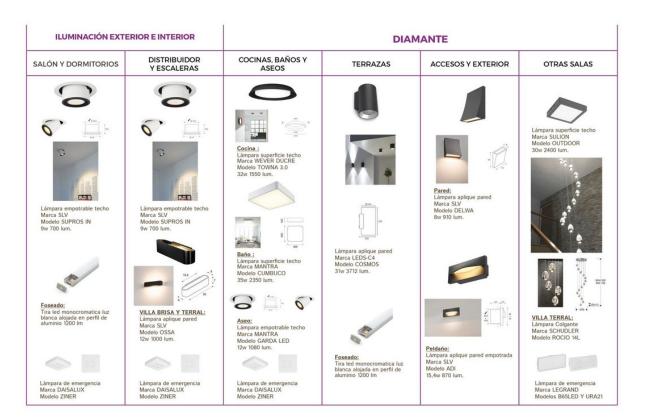

Zona Césped; BERBERIS MARIA Arbusto de 1 a 1,5 mt altura Floración en Primavera -Verano

COCINAS

Fregadero Marca BLANCO Modelo 500-U

Grifo Fregadero Marca LINUS-S Modelo BLANCO

Vitrocerámica Inducción Marca FAGOR Modelo 3IF-33AS

Horno Pirolítico Marca FAGOR Modelo 8H-790ADTCN

Microondas Marca FAGOR Modelo 3MWB-25BTCGN

Frigorífico Combi Marca FAGOR

Campana extractora integrable Marca FABER Modelo IN-NOVA SMART X A90

Lavasecadora integrable Marca SIEMENS Modelo WK12D322ES 7/4 Kg 1200 rpm

Lavavajillas integrable Marca FAGOR Modelo 3LVF-624-1IT 12 servicios