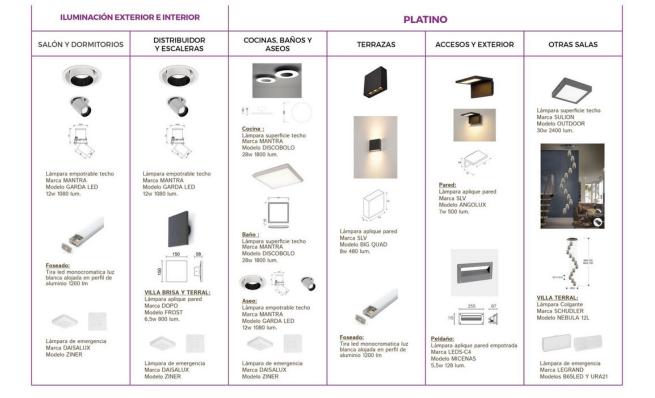

### ILUMINACION Y RIEGO VEGETACION

Se realiza a partir de ORO PLUS la canalización de las tuberias que van a servir para el riego de las zonas verdes, así como la instalación eléctrica que alimenta las electroválvulas y a las diferentes luminarias que se van a colocar. En Oro Basic sólamente se realizaria la preparación del terreno con tierra de aporte.