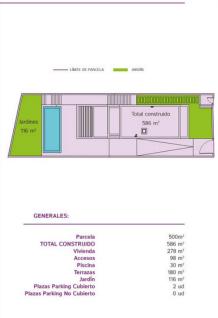

## Nivel -1

| GENERALES:                 |                    |
|----------------------------|--------------------|
| Parcela                    | 500m <sup>2</sup>  |
| TOTAL CONSTRUIDO           | 586 m <sup>2</sup> |
| Vivienda                   | 278 m <sup>2</sup> |
| Accesos                    | 98 m <sup>2</sup>  |
| Piscina                    | 30 m <sup>2</sup>  |
| Terrazas                   | 180 m <sup>2</sup> |
| Jardin                     | 116 m <sup>2</sup> |
| Plazas Parking Cubierto    | 2 ud               |
| Plazas Parking No Cubierto | 0 uc               |

Los datos reflejados en este documento son orientativos, sin valor contractual

| GENERALES:                 |                    |
|----------------------------|--------------------|
| Parcela                    | 500m               |
| TOTAL CONSTRUIDO           | 586 m <sup>2</sup> |
| Vivienda                   | 278 m <sup>2</sup> |
| Accesos                    | 98 m <sup>2</sup>  |
| Piscina                    | 30 m <sup>2</sup>  |
| Terrazas                   | 180 m <sup>2</sup> |
| Jardin                     | 116 m <sup>2</sup> |
| Plazas Parking Cubierto    | 2 ud               |
| Plazas Parking No Cubierto | 0 ud               |

Los datos reflejados en este documento son orientativos, sin valor contractual