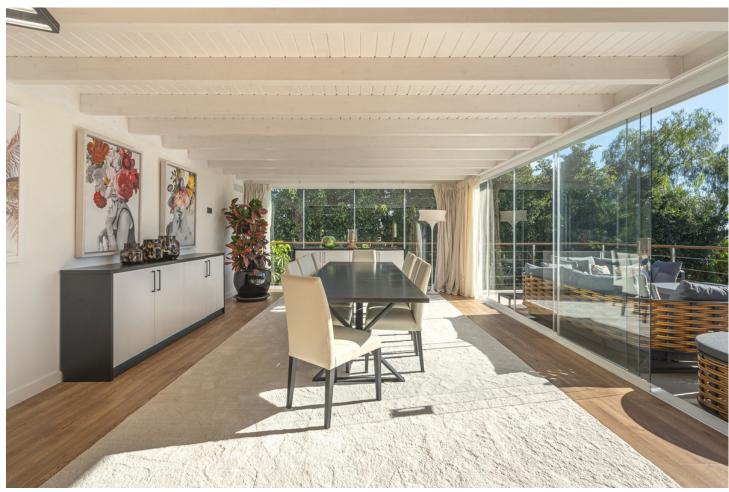

## Sales - House - El Rosario 2.950.000€

El Rosario House

Community: 1,440 EUR / year IBI: 1,400 EUR / year Rubbish: 180 EUR / year

5

7.5

374 m2

1065 m2

Presenting an exceptional villa in the sought-after El Rosario Urbanization on the esteemed Costa del Sol. This meticulously renovated property epitomizes luxury and stands as one of the premier residential areas on the eastern side of Marbella. Nestled in an enclave of villas surrounded by lush gardens, this residence prioritizes serenity. The villa boasts nearly 310 m2 of living space on a 1,065 m2 plot, featuring a pool, solarium, terraces with a covered outdoor kitchen, garden areas, and a covered garage. The residence features underfloor heating and electricity from advanced photovoltaic systems. Calacatta Venato marble adorns the exterior, and oak doors with an Iroko finish add elegance. The open-plan living and dining area seamlessly connects to a kitchen with wooden floors, creating an expansive space. The upper floor showcases three bathrooms with marble flooring and three bedrooms, two en suite, with illuminable wardrobes. The smaller bedroom is repurposed as a fitness area, while the main bedroom boasts a terrace with fitness equipment. The Gaggenau-equipped kitchen features top-of-the-line appliances and fine Moblapa wood furniture. Two guest flats with private entrance offer additional space. The villa includes a climate-controlled wine cellar and a newly constructed guest house with pure luxury and splendid views. The outdoor kitchen is equipped with exclusive all-weather technology and high-end appliances.