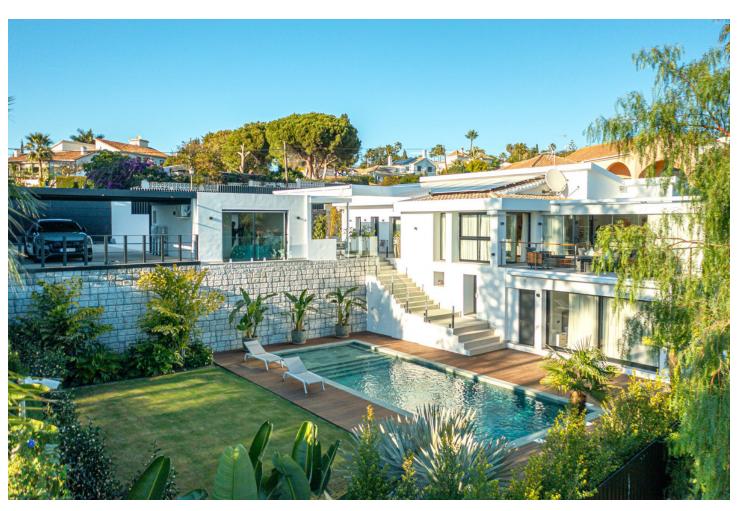

## Sales - House - El Rosario 2.950.000€

El Rosario House

Community: 1,440 EUR / year IBI: 1,400 EUR / year Rubbish: 180 EUR / year

5

7.5

374 m2

1065 m2

Presenting an exceptional villa in the sought-after El Rosario Urbanization on the esteemed Costa del Sol. This meticulously renovated property epitomizes luxury and stands as one of the premier residential areas on the eastern side of Marbella. Nestled in an enclave of villas surrounded by lush gardens, this residence prioritizes serenity. The villa boasts nearly 310 m2 of living space on a 1,065 m2 plot, featuring a pool, solarium, terraces with a covered outdoor kitchen, garden areas, and a covered garage. The residence features underfloor heating and electricity from advanced photovoltaic systems. Calacatta Venato marble adorns the exterior, and oak doors with an Iroko finish add elegance. The open-plan living and dining area seamlessly connects to a kitchen with wooden floors, creating an expansive space. The upper floor showcases three bathrooms with marble flooring and three bedrooms, two en suite, with illuminable wardrobes. The smaller bedroom is repurposed as a fitness area, while the main bedroom boasts a terrace with fitness equipment. The Gaggenau-equipped kitchen features top-of-the-line appliances and fine Moblapa wood furniture. Two guest flats with private entrance offer additional space. The villa includes a climate-controlled wine cellar and a newly constructed guest house with pure luxury and splendid views. The outdoor kitchen is equipped with exclusive all-weather technology and high-end appliances.