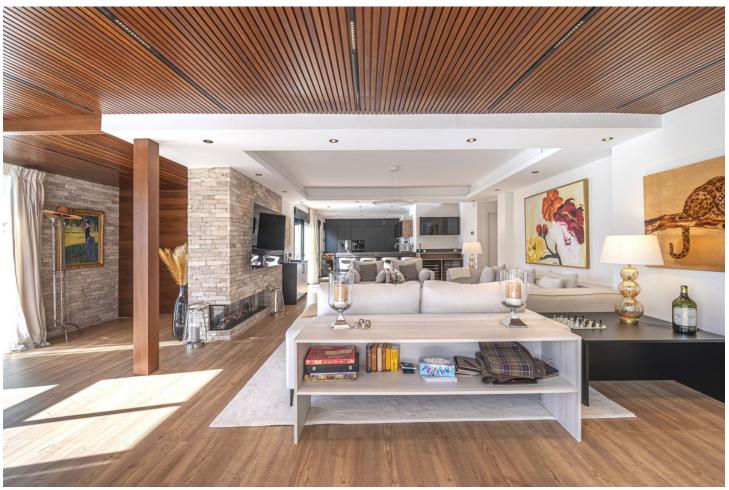

## Sales - House - El Rosario 2.950.000€

El Rosario House

Community: 1,440 EUR / year IBI: 1,400 EUR / year Rubbish: 180 EUR / year

5

7.5

374 m2

1065 m2

Presenting an exceptional villa in the sought-after El Rosario Urbanization on the esteemed Costa del Sol. This meticulously renovated property epitomizes luxury and stands as one of the premier residential areas on the eastern side of Marbella. Nestled in an enclave of villas surrounded by lush gardens, this residence prioritizes serenity. The villa boasts nearly 310 m2 of living space on a 1,065 m2 plot, featuring a pool, solarium, terraces with a covered outdoor kitchen, garden areas, and a covered garage. The residence features underfloor heating and electricity from advanced photovoltaic systems. Calacatta Venato marble adorns the exterior, and oak doors with an Iroko finish add elegance. The open-plan living and dining area seamlessly connects to a kitchen with wooden floors, creating an expansive space. The upper floor showcases three bathrooms with marble flooring and three bedrooms, two en suite, with illuminable wardrobes. The smaller bedroom is repurposed as a fitness area, while the main bedroom boasts a terrace with fitness equipment. The Gaggenau-equipped kitchen features top-of-the-line appliances and fine Moblapa wood furniture. Two guest flats with private entrance offer additional space. The villa includes a climate-controlled wine cellar and a newly constructed guest house with pure luxury and splendid views. The outdoor kitchen is equipped with exclusive all-weather technology and high-end appliances.