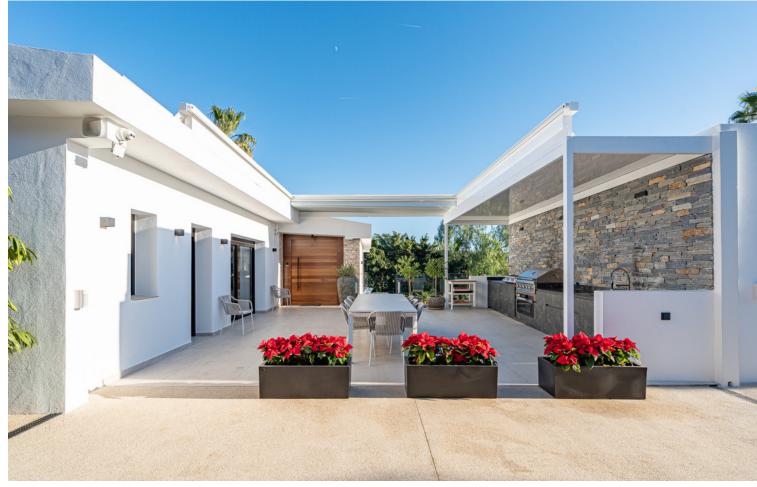

## Sales - House - El Rosario 2.950.000€

El Rosario House

Community: 1,440 EUR / year IBI: 1,400 EUR / year Rubbish: 180 EUR / year

5

7.5

374 m2

1065 m2

Presenting an exceptional villa in the sought-after El Rosario Urbanization on the esteemed Costa del Sol. This meticulously renovated property epitomizes luxury and stands as one of the premier residential areas on the eastern side of Marbella. Nestled in an enclave of villas surrounded by lush gardens, this residence prioritizes serenity. The villa boasts nearly 310 m2 of living space on a 1,065 m2 plot, featuring a pool, solarium, terraces with a covered outdoor kitchen, garden areas, and a covered garage. The residence features underfloor heating and electricity from advanced photovoltaic systems. Calacatta Venato marble adorns the exterior, and oak doors with an Iroko finish add elegance. The open-plan living and dining area seamlessly connects to a kitchen with wooden floors, creating an expansive space. The upper floor showcases three bathrooms with marble flooring and three bedrooms, two en suite, with illuminable wardrobes. The smaller bedroom is repurposed as a fitness area, while the main bedroom boasts a terrace with fitness equipment. The Gaggenau-equipped kitchen features top-of-the-line appliances and fine Moblapa wood furniture. Two guest flats with private entrance offer additional space. The villa includes a climate-controlled wine cellar and a newly constructed guest house with pure luxury and splendid views. The outdoor kitchen is equipped with exclusive all-weather technology and high-end appliances.