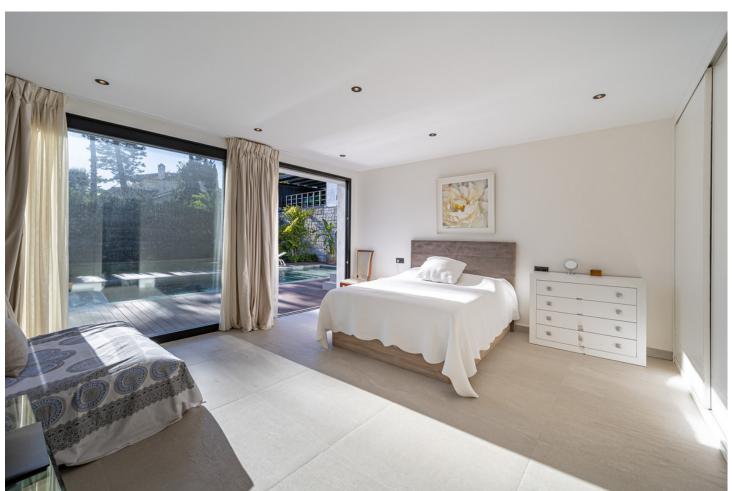

## Sales - House - El Rosario 2.950.000€

El Rosario House

Community: 1,440 EUR / year IBI: 1,400 EUR / year Rubbish: 180 EUR / year

5

7.5

374 m2

1065 m2

Presenting an exceptional villa in the sought-after El Rosario Urbanization on the esteemed Costa del Sol. This meticulously renovated property epitomizes luxury and stands as one of the premier residential areas on the eastern side of Marbella. Nestled in an enclave of villas surrounded by lush gardens, this residence prioritizes serenity. The villa boasts nearly 310 m2 of living space on a 1,065 m2 plot, featuring a pool, solarium, terraces with a covered outdoor kitchen, garden areas, and a covered garage. The residence features underfloor heating and electricity from advanced photovoltaic systems. Calacatta Venato marble adorns the exterior, and oak doors with an Iroko finish add elegance. The open-plan living and dining area seamlessly connects to a kitchen with wooden floors, creating an expansive space. The upper floor showcases three bathrooms with marble flooring and three bedrooms, two en suite, with illuminable wardrobes. The smaller bedroom is repurposed as a fitness area, while the main bedroom boasts a terrace with fitness equipment. The Gaggenau-equipped kitchen features top-of-the-line appliances and fine Moblapa wood furniture. Two guest flats with private entrance offer additional space. The villa includes a climate-controlled wine cellar and a newly constructed guest house with pure luxury and splendid views. The outdoor kitchen is equipped with exclusive all-weather technology and high-end appliances.