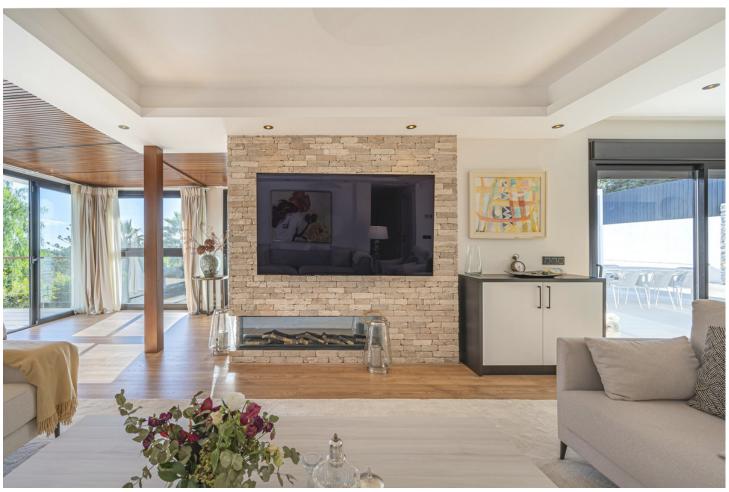

## Sales - House - El Rosario 2.950.000€

El Rosario House

Community: 1,440 EUR / year IBI: 1,400 EUR / year Rubbish: 180 EUR / year

5

7.5

374 m2

1065 m2

Presenting an exceptional villa in the sought-after El Rosario Urbanization on the esteemed Costa del Sol. This meticulously renovated property epitomizes luxury and stands as one of the premier residential areas on the eastern side of Marbella. Nestled in an enclave of villas surrounded by lush gardens, this residence prioritizes serenity. The villa boasts nearly 310 m2 of living space on a 1,065 m2 plot, featuring a pool, solarium, terraces with a covered outdoor kitchen, garden areas, and a covered garage. The residence features underfloor heating and electricity from advanced photovoltaic systems. Calacatta Venato marble adorns the exterior, and oak doors with an Iroko finish add elegance. The open-plan living and dining area seamlessly connects to a kitchen with wooden floors, creating an expansive space. The upper floor showcases three bathrooms with marble flooring and three bedrooms, two en suite, with illuminable wardrobes. The smaller bedroom is repurposed as a fitness area, while the main bedroom boasts a terrace with fitness equipment. The Gaggenau-equipped kitchen features top-of-the-line appliances and fine Moblapa wood furniture. Two guest flats with private entrance offer additional space. The villa includes a climate-controlled wine cellar and a newly constructed guest house with pure luxury and splendid views. The outdoor kitchen is equipped with exclusive all-weather technology and high-end appliances.