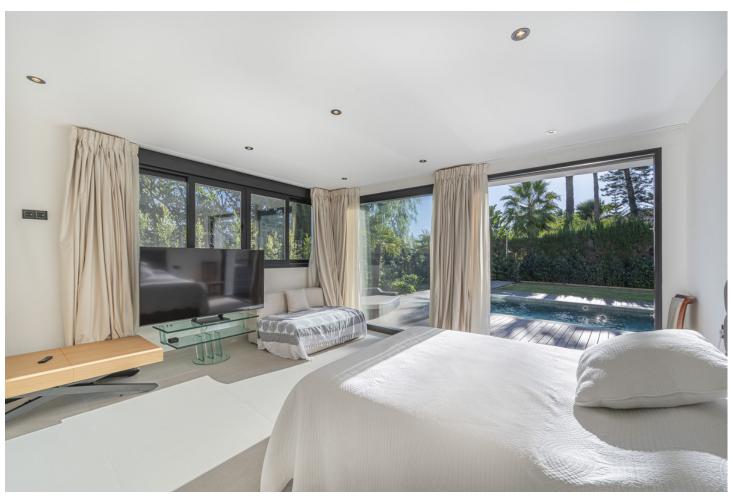

## Sales - House - El Rosario 2.950.000€

El Rosario House

Community: 1,440 EUR / year IBI: 1,400 EUR / year Rubbish: 180 EUR / year

5

7.5

374 m2

1065 m2

Presenting an exceptional villa in the sought-after El Rosario Urbanization on the esteemed Costa del Sol. This meticulously renovated property epitomizes luxury and stands as one of the premier residential areas on the eastern side of Marbella. Nestled in an enclave of villas surrounded by lush gardens, this residence prioritizes serenity. The villa boasts nearly 310 m2 of living space on a 1,065 m2 plot, featuring a pool, solarium, terraces with a covered outdoor kitchen, garden areas, and a covered garage. The residence features underfloor heating and electricity from advanced photovoltaic systems. Calacatta Venato marble adorns the exterior, and oak doors with an Iroko finish add elegance. The open-plan living and dining area seamlessly connects to a kitchen with wooden floors, creating an expansive space. The upper floor showcases three bathrooms with marble flooring and three bedrooms, two en suite, with illuminable wardrobes. The smaller bedroom is repurposed as a fitness area, while the main bedroom boasts a terrace with fitness equipment. The Gaggenau-equipped kitchen features top-of-the-line appliances and fine Moblapa wood furniture. Two guest flats with private entrance offer additional space. The villa includes a climate-controlled wine cellar and a newly constructed guest house with pure luxury and splendid views. The outdoor kitchen is equipped with exclusive all-weather technology and high-end appliances.