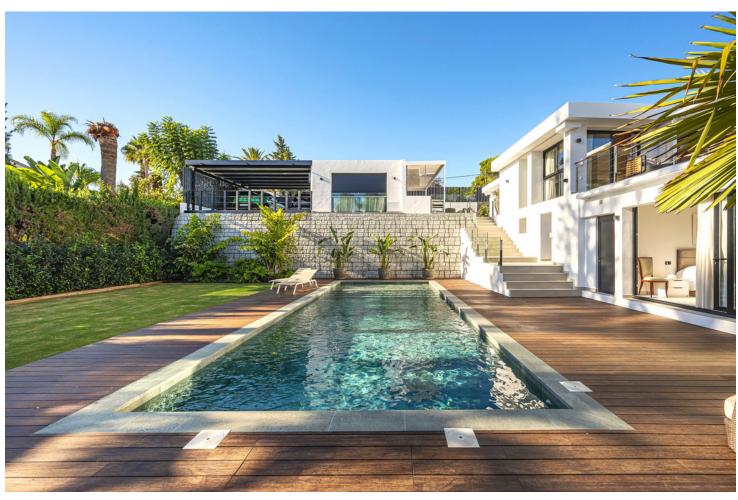

## Sales - House - El Rosario 2.950.000€

El Rosario House

Community: 1,440 EUR / year IBI: 1,400 EUR / year Rubbish: 180 EUR / year

5

7.5

374 m2

1065 m2

Presenting an exceptional villa in the sought-after El Rosario Urbanization on the esteemed Costa del Sol. This meticulously renovated property epitomizes luxury and stands as one of the premier residential areas on the eastern side of Marbella. Nestled in an enclave of villas surrounded by lush gardens, this residence prioritizes serenity. The villa boasts nearly 310 m2 of living space on a 1,065 m2 plot, featuring a pool, solarium, terraces with a covered outdoor kitchen, garden areas, and a covered garage. The residence features underfloor heating and electricity from advanced photovoltaic systems. Calacatta Venato marble adorns the exterior, and oak doors with an Iroko finish add elegance. The open-plan living and dining area seamlessly connects to a kitchen with wooden floors, creating an expansive space. The upper floor showcases three bathrooms with marble flooring and three bedrooms, two en suite, with illuminable wardrobes. The smaller bedroom is repurposed as a fitness area, while the main bedroom boasts a terrace with fitness equipment. The Gaggenau-equipped kitchen features top-of-the-line appliances and fine Moblapa wood furniture. Two guest flats with private entrance offer additional space. The villa includes a climate-controlled wine cellar and a newly constructed guest house with pure luxury and splendid views. The outdoor kitchen is equipped with exclusive all-weather technology and high-end appliances.