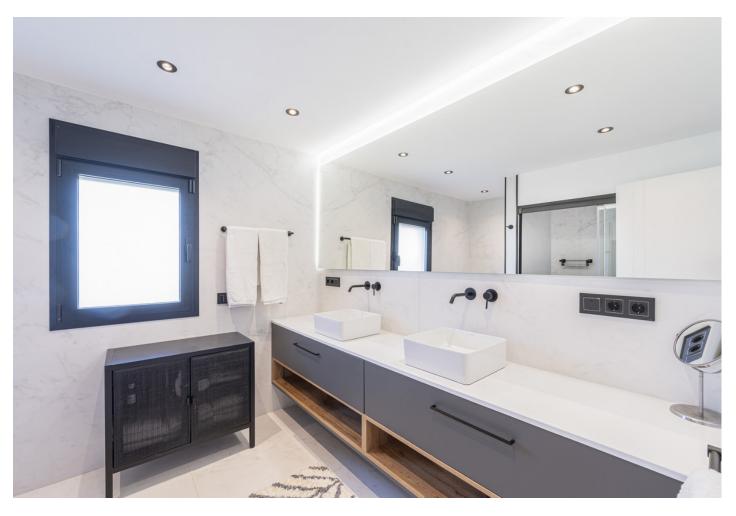

## Sales - House - El Rosario 2.950.000€

El Rosario House

Community: 1,440 EUR / year IBI: 1,400 EUR / year Rubbish: 180 EUR / year

5

7.5

374 m2

1065 m2

Presenting an exceptional villa in the sought-after El Rosario Urbanization on the esteemed Costa del Sol. This meticulously renovated property epitomizes luxury and stands as one of the premier residential areas on the eastern side of Marbella. Nestled in an enclave of villas surrounded by lush gardens, this residence prioritizes serenity. The villa boasts nearly 310 m2 of living space on a 1,065 m2 plot, featuring a pool, solarium, terraces with a covered outdoor kitchen, garden areas, and a covered garage. The residence features underfloor heating and electricity from advanced photovoltaic systems. Calacatta Venato marble adorns the exterior, and oak doors with an Iroko finish add elegance. The open-plan living and dining area seamlessly connects to a kitchen with wooden floors, creating an expansive space. The upper floor showcases three bathrooms with marble flooring and three bedrooms, two en suite, with illuminable wardrobes. The smaller bedroom is repurposed as a fitness area, while the main bedroom boasts a terrace with fitness equipment. The Gaggenau-equipped kitchen features top-of-the-line appliances and fine Moblapa wood furniture. Two guest flats with private entrance offer additional space. The villa includes a climate-controlled wine cellar and a newly constructed guest house with pure luxury and splendid views. The outdoor kitchen is equipped with exclusive all-weather technology and high-end appliances.