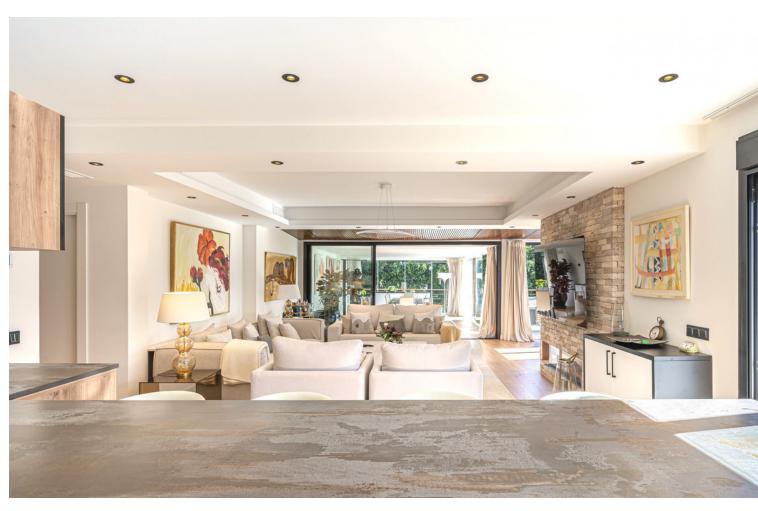

## Sales - House - El Rosario 2.950.000€

El Rosario House

Community: 1,440 EUR / year IBI: 1,400 EUR / year Rubbish: 180 EUR / year

5

7.5

374 m2

1065 m2

Presenting an exceptional villa in the sought-after El Rosario Urbanization on the esteemed Costa del Sol. This meticulously renovated property epitomizes luxury and stands as one of the premier residential areas on the eastern side of Marbella. Nestled in an enclave of villas surrounded by lush gardens, this residence prioritizes serenity. The villa boasts nearly 310 m2 of living space on a 1,065 m2 plot, featuring a pool, solarium, terraces with a covered outdoor kitchen, garden areas, and a covered garage. The residence features underfloor heating and electricity from advanced photovoltaic systems. Calacatta Venato marble adorns the exterior, and oak doors with an Iroko finish add elegance. The open-plan living and dining area seamlessly connects to a kitchen with wooden floors, creating an expansive space. The upper floor showcases three bathrooms with marble flooring and three bedrooms, two en suite, with illuminable wardrobes. The smaller bedroom is repurposed as a fitness area, while the main bedroom boasts a terrace with fitness equipment. The Gaggenau-equipped kitchen features top-of-the-line appliances and fine Moblapa wood furniture. Two guest flats with private entrance offer additional space. The villa includes a climate-controlled wine cellar and a newly constructed guest house with pure luxury and splendid views. The outdoor kitchen is equipped with exclusive all-weather technology and high-end appliances.