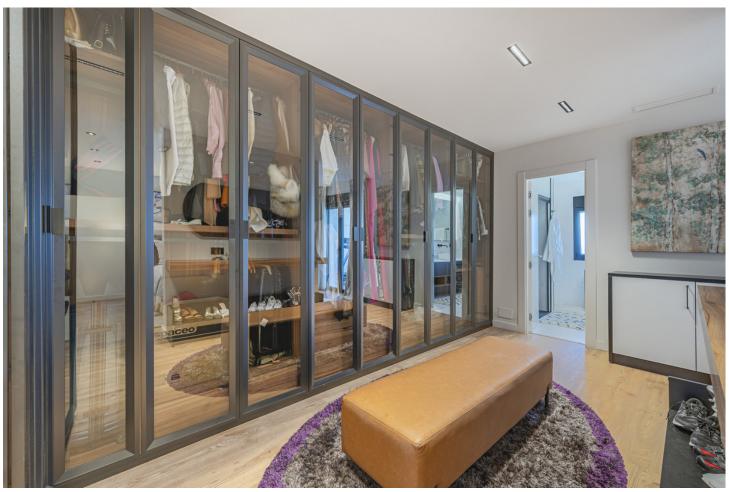

## Sales - House - El Rosario 2.950.000€

El Rosario House

Community: 1,440 EUR / year IBI: 1,400 EUR / year Rubbish: 180 EUR / year

5

7.5

374 m2

1065 m2

Presenting an exceptional villa in the sought-after El Rosario Urbanization on the esteemed Costa del Sol. This meticulously renovated property epitomizes luxury and stands as one of the premier residential areas on the eastern side of Marbella. Nestled in an enclave of villas surrounded by lush gardens, this residence prioritizes serenity. The villa boasts nearly 310 m2 of living space on a 1,065 m2 plot, featuring a pool, solarium, terraces with a covered outdoor kitchen, garden areas, and a covered garage. The residence features underfloor heating and electricity from advanced photovoltaic systems. Calacatta Venato marble adorns the exterior, and oak doors with an Iroko finish add elegance. The open-plan living and dining area seamlessly connects to a kitchen with wooden floors, creating an expansive space. The upper floor showcases three bathrooms with marble flooring and three bedrooms, two en suite, with illuminable wardrobes. The smaller bedroom is repurposed as a fitness area, while the main bedroom boasts a terrace with fitness equipment. The Gaggenau-equipped kitchen features top-of-the-line appliances and fine Moblapa wood furniture. Two guest flats with private entrance offer additional space. The villa includes a climate-controlled wine cellar and a newly constructed guest house with pure luxury and splendid views. The outdoor kitchen is equipped with exclusive all-weather technology and high-end appliances.