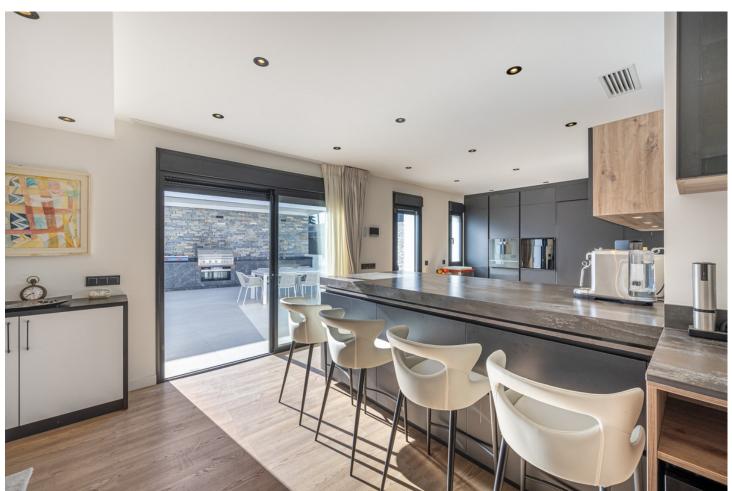

## Sales - House - El Rosario 2.950.000€

El Rosario House

Community: 1,440 EUR / year IBI: 1,400 EUR / year Rubbish: 180 EUR / year

5

7.5

374 m2

1065 m2

Presenting an exceptional villa in the sought-after El Rosario Urbanization on the esteemed Costa del Sol. This meticulously renovated property epitomizes luxury and stands as one of the premier residential areas on the eastern side of Marbella. Nestled in an enclave of villas surrounded by lush gardens, this residence prioritizes serenity. The villa boasts nearly 310 m2 of living space on a 1,065 m2 plot, featuring a pool, solarium, terraces with a covered outdoor kitchen, garden areas, and a covered garage. The residence features underfloor heating and electricity from advanced photovoltaic systems. Calacatta Venato marble adorns the exterior, and oak doors with an Iroko finish add elegance. The open-plan living and dining area seamlessly connects to a kitchen with wooden floors, creating an expansive space. The upper floor showcases three bathrooms with marble flooring and three bedrooms, two en suite, with illuminable wardrobes. The smaller bedroom is repurposed as a fitness area, while the main bedroom boasts a terrace with fitness equipment. The Gaggenau-equipped kitchen features top-of-the-line appliances and fine Moblapa wood furniture. Two guest flats with private entrance offer additional space. The villa includes a climate-controlled wine cellar and a newly constructed guest house with pure luxury and splendid views. The outdoor kitchen is equipped with exclusive all-weather technology and high-end appliances.