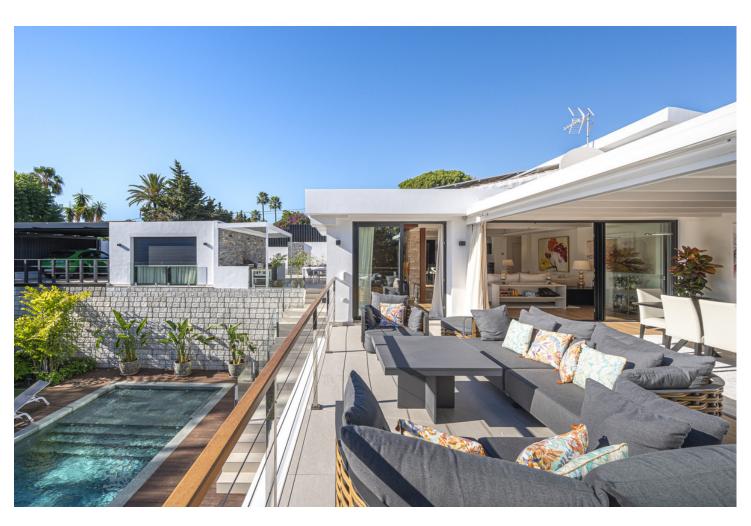

## Sales - House - El Rosario 2.950.000€

El Rosario House

Community: 1,440 EUR / year IBI: 1,400 EUR / year Rubbish: 180 EUR / year

5

7.5

374 m2

1065 m2

Presenting an exceptional villa in the sought-after El Rosario Urbanization on the esteemed Costa del Sol. This meticulously renovated property epitomizes luxury and stands as one of the premier residential areas on the eastern side of Marbella. Nestled in an enclave of villas surrounded by lush gardens, this residence prioritizes serenity. The villa boasts nearly 310 m2 of living space on a 1,065 m2 plot, featuring a pool, solarium, terraces with a covered outdoor kitchen, garden areas, and a covered garage. The residence features underfloor heating and electricity from advanced photovoltaic systems. Calacatta Venato marble adorns the exterior, and oak doors with an Iroko finish add elegance. The open-plan living and dining area seamlessly connects to a kitchen with wooden floors, creating an expansive space. The upper floor showcases three bathrooms with marble flooring and three bedrooms, two en suite, with illuminable wardrobes. The smaller bedroom is repurposed as a fitness area, while the main bedroom boasts a terrace with fitness equipment. The Gaggenau-equipped kitchen features top-of-the-line appliances and fine Moblapa wood furniture. Two guest flats with private entrance offer additional space. The villa includes a climate-controlled wine cellar and a newly constructed guest house with pure luxury and splendid views. The outdoor kitchen is equipped with exclusive all-weather technology and high-end appliances.