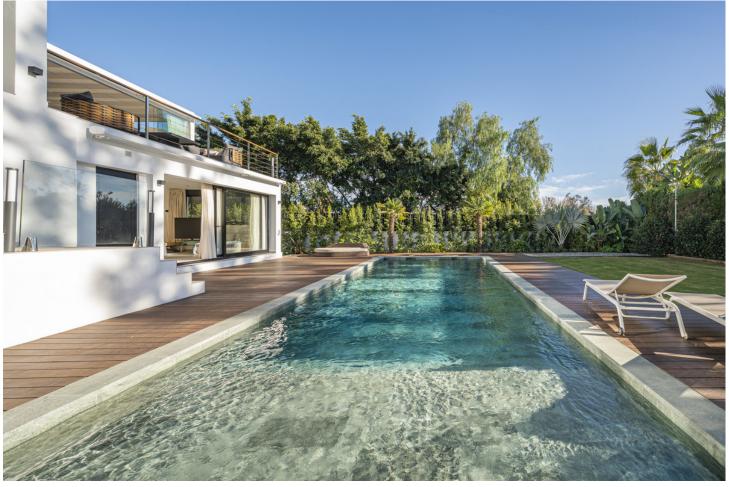

## Sales - House - El Rosario 2.950.000€

El Rosario House

Community: 1,440 EUR / year IBI: 1,400 EUR / year Rubbish: 180 EUR / year

5

7.5

374 m2

1065 m2

Presenting an exceptional villa in the sought-after El Rosario Urbanization on the esteemed Costa del Sol. This meticulously renovated property epitomizes luxury and stands as one of the premier residential areas on the eastern side of Marbella. Nestled in an enclave of villas surrounded by lush gardens, this residence prioritizes serenity. The villa boasts nearly 310 m2 of living space on a 1,065 m2 plot, featuring a pool, solarium, terraces with a covered outdoor kitchen, garden areas, and a covered garage. The residence features underfloor heating and electricity from advanced photovoltaic systems. Calacatta Venato marble adorns the exterior, and oak doors with an Iroko finish add elegance. The open-plan living and dining area seamlessly connects to a kitchen with wooden floors, creating an expansive space. The upper floor showcases three bathrooms with marble flooring and three bedrooms, two en suite, with illuminable wardrobes. The smaller bedroom is repurposed as a fitness area, while the main bedroom boasts a terrace with fitness equipment. The Gaggenau-equipped kitchen features top-of-the-line appliances and fine Moblapa wood furniture. Two guest flats with private entrance offer additional space. The villa includes a climate-controlled wine cellar and a newly constructed guest house with pure luxury and splendid views. The outdoor kitchen is equipped with exclusive all-weather technology and high-end appliances.