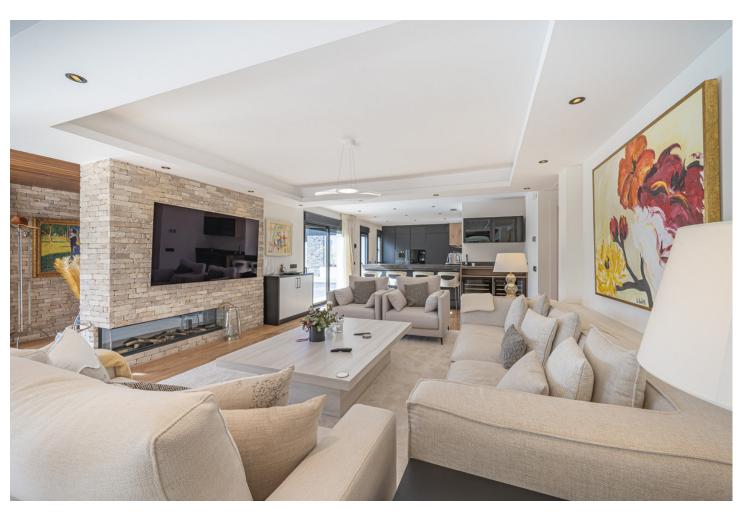

## Sales - House - El Rosario 2.950.000€

El Rosario House

Community: 1,440 EUR / year IBI: 1,400 EUR / year Rubbish: 180 EUR / year

5

7.5

374 m2

1065 m2

Presenting an exceptional villa in the sought-after El Rosario Urbanization on the esteemed Costa del Sol. This meticulously renovated property epitomizes luxury and stands as one of the premier residential areas on the eastern side of Marbella. Nestled in an enclave of villas surrounded by lush gardens, this residence prioritizes serenity. The villa boasts nearly 310 m2 of living space on a 1,065 m2 plot, featuring a pool, solarium, terraces with a covered outdoor kitchen, garden areas, and a covered garage. The residence features underfloor heating and electricity from advanced photovoltaic systems. Calacatta Venato marble adorns the exterior, and oak doors with an Iroko finish add elegance. The open-plan living and dining area seamlessly connects to a kitchen with wooden floors, creating an expansive space. The upper floor showcases three bathrooms with marble flooring and three bedrooms, two en suite, with illuminable wardrobes. The smaller bedroom is repurposed as a fitness area, while the main bedroom boasts a terrace with fitness equipment. The Gaggenau-equipped kitchen features top-of-the-line appliances and fine Moblapa wood furniture. Two guest flats with private entrance offer additional space. The villa includes a climate-controlled wine cellar and a newly constructed guest house with pure luxury and splendid views. The outdoor kitchen is equipped with exclusive all-weather technology and high-end appliances.