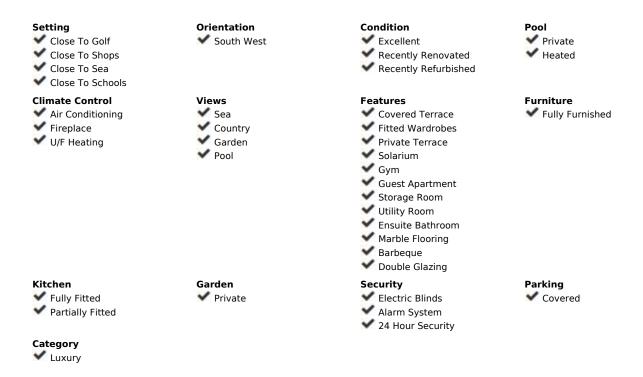

## Sales - House - El Rosario 2.950.000€

El Rosario House

Community: 1,440 EUR / year IBI: 1,400 EUR / year Rubbish: 180 EUR / year

5

7.5

374 m2

1065 m2

Presenting an exceptional villa in the sought-after El Rosario Urbanization on the esteemed Costa del Sol. This meticulously renovated property epitomizes luxury and stands as one of the premier residential areas on the eastern side of Marbella. Nestled in an enclave of villas surrounded by lush gardens, this residence prioritizes serenity. The villa boasts nearly 310 m2 of living space on a 1,065 m2 plot, featuring a pool, solarium, terraces with a covered outdoor kitchen, garden areas, and a covered garage. The residence features underfloor heating and electricity from advanced photovoltaic systems. Calacatta Venato marble adorns the exterior, and oak doors with an Iroko finish add elegance. The open-plan living and dining area seamlessly connects to a kitchen with wooden floors, creating an expansive space. The upper floor showcases three bathrooms with marble flooring and three bedrooms, two en suite, with illuminable wardrobes. The smaller bedroom is repurposed as a fitness area, while the main bedroom boasts a terrace with fitness equipment. The Gaggenau-equipped kitchen features top-of-the-line appliances and fine Moblapa wood furniture. Two guest flats with private entrance offer additional space. The villa includes a climate-controlled wine cellar and a newly constructed guest house with pure luxury and splendid views. The outdoor kitchen is equipped with exclusive all-weather technology and high-end appliances.