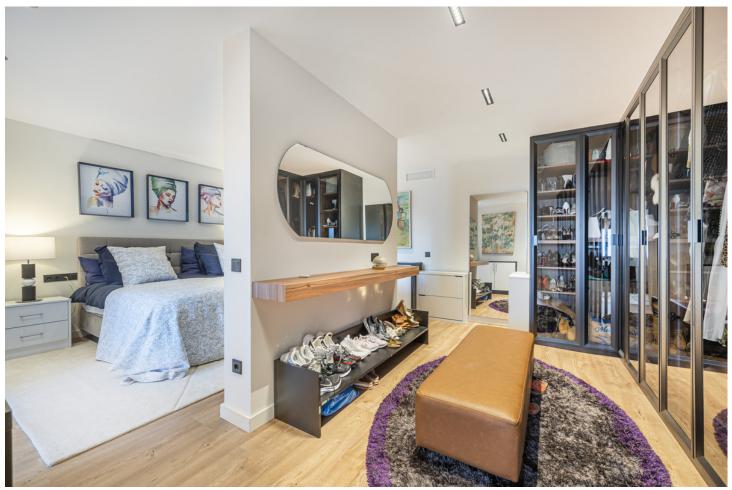

## Sales - House - El Rosario 2.950.000€

El Rosario House

Community: 1,440 EUR / year IBI: 1,400 EUR / year Rubbish: 180 EUR / year

5

7.5

374 m2

1065 m2

Presenting an exceptional villa in the sought-after El Rosario Urbanization on the esteemed Costa del Sol. This meticulously renovated property epitomizes luxury and stands as one of the premier residential areas on the eastern side of Marbella. Nestled in an enclave of villas surrounded by lush gardens, this residence prioritizes serenity. The villa boasts nearly 310 m2 of living space on a 1,065 m2 plot, featuring a pool, solarium, terraces with a covered outdoor kitchen, garden areas, and a covered garage. The residence features underfloor heating and electricity from advanced photovoltaic systems. Calacatta Venato marble adorns the exterior, and oak doors with an Iroko finish add elegance. The open-plan living and dining area seamlessly connects to a kitchen with wooden floors, creating an expansive space. The upper floor showcases three bathrooms with marble flooring and three bedrooms, two en suite, with illuminable wardrobes. The smaller bedroom is repurposed as a fitness area, while the main bedroom boasts a terrace with fitness equipment. The Gaggenau-equipped kitchen features top-of-the-line appliances and fine Moblapa wood furniture. Two guest flats with private entrance offer additional space. The villa includes a climate-controlled wine cellar and a newly constructed guest house with pure luxury and splendid views. The outdoor kitchen is equipped with exclusive all-weather technology and high-end appliances.