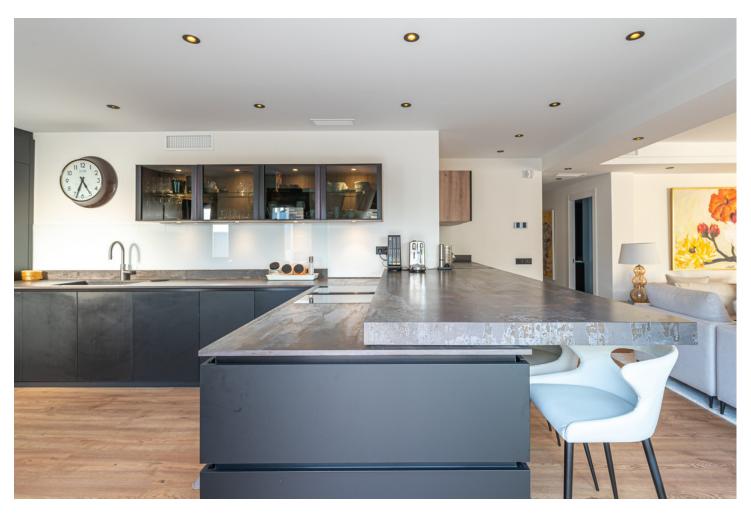

## Sales - House - El Rosario 2.950.000€

El Rosario House

Community: 1,440 EUR / year IBI: 1,400 EUR / year Rubbish: 180 EUR / year

5

7.5

374 m2

1065 m2

Presenting an exceptional villa in the sought-after El Rosario Urbanization on the esteemed Costa del Sol. This meticulously renovated property epitomizes luxury and stands as one of the premier residential areas on the eastern side of Marbella. Nestled in an enclave of villas surrounded by lush gardens, this residence prioritizes serenity. The villa boasts nearly 310 m2 of living space on a 1,065 m2 plot, featuring a pool, solarium, terraces with a covered outdoor kitchen, garden areas, and a covered garage. The residence features underfloor heating and electricity from advanced photovoltaic systems. Calacatta Venato marble adorns the exterior, and oak doors with an Iroko finish add elegance. The open-plan living and dining area seamlessly connects to a kitchen with wooden floors, creating an expansive space. The upper floor showcases three bathrooms with marble flooring and three bedrooms, two en suite, with illuminable wardrobes. The smaller bedroom is repurposed as a fitness area, while the main bedroom boasts a terrace with fitness equipment. The Gaggenau-equipped kitchen features top-of-the-line appliances and fine Moblapa wood furniture. Two guest flats with private entrance offer additional space. The villa includes a climate-controlled wine cellar and a newly constructed guest house with pure luxury and splendid views. The outdoor kitchen is equipped with exclusive all-weather technology and high-end appliances.