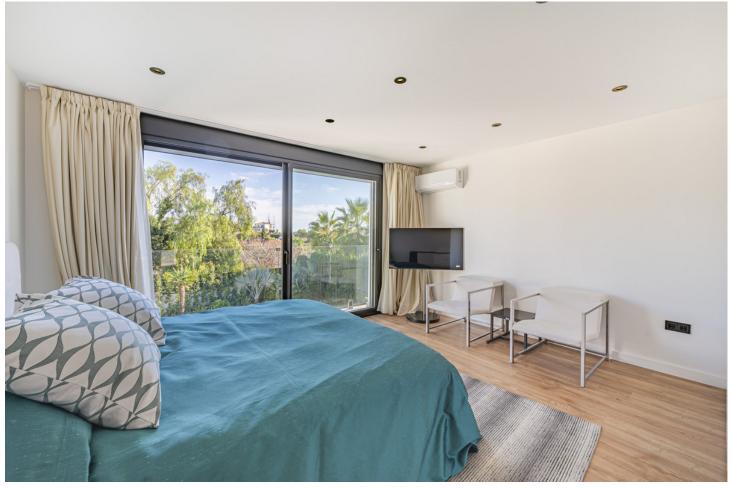

## Sales - House - El Rosario 2.950.000€

El Rosario House

Community: 1,440 EUR / year IBI: 1,400 EUR / year Rubbish: 180 EUR / year

5

7.5

374 m2

1065 m2

Presenting an exceptional villa in the sought-after El Rosario Urbanization on the esteemed Costa del Sol. This meticulously renovated property epitomizes luxury and stands as one of the premier residential areas on the eastern side of Marbella. Nestled in an enclave of villas surrounded by lush gardens, this residence prioritizes serenity. The villa boasts nearly 310 m2 of living space on a 1,065 m2 plot, featuring a pool, solarium, terraces with a covered outdoor kitchen, garden areas, and a covered garage. The residence features underfloor heating and electricity from advanced photovoltaic systems. Calacatta Venato marble adorns the exterior, and oak doors with an Iroko finish add elegance. The open-plan living and dining area seamlessly connects to a kitchen with wooden floors, creating an expansive space. The upper floor showcases three bathrooms with marble flooring and three bedrooms, two en suite, with illuminable wardrobes. The smaller bedroom is repurposed as a fitness area, while the main bedroom boasts a terrace with fitness equipment. The Gaggenau-equipped kitchen features top-of-the-line appliances and fine Moblapa wood furniture. Two guest flats with private entrance offer additional space. The villa includes a climate-controlled wine cellar and a newly constructed guest house with pure luxury and splendid views. The outdoor kitchen is equipped with exclusive all-weather technology and high-end appliances.