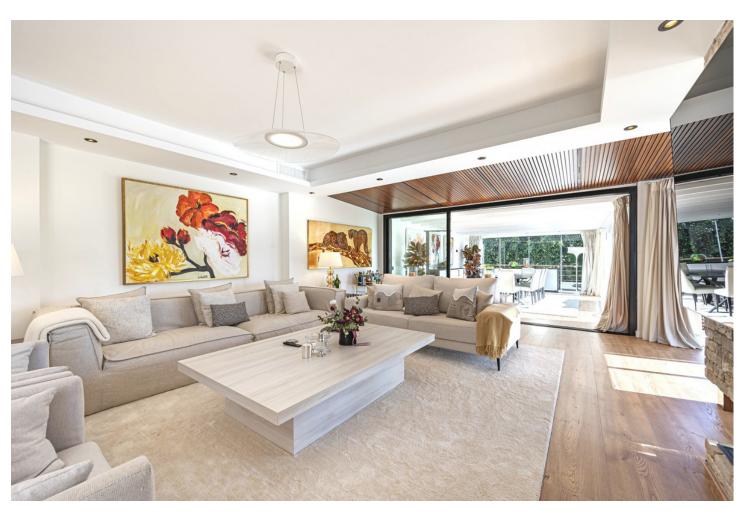

## Sales - House - El Rosario 2.950.000€

El Rosario House

Community: 1,440 EUR / year IBI: 1,400 EUR / year Rubbish: 180 EUR / year

5

7.5

374 m2

1065 m2

Presenting an exceptional villa in the sought-after El Rosario Urbanization on the esteemed Costa del Sol. This meticulously renovated property epitomizes luxury and stands as one of the premier residential areas on the eastern side of Marbella. Nestled in an enclave of villas surrounded by lush gardens, this residence prioritizes serenity. The villa boasts nearly 310 m2 of living space on a 1,065 m2 plot, featuring a pool, solarium, terraces with a covered outdoor kitchen, garden areas, and a covered garage. The residence features underfloor heating and electricity from advanced photovoltaic systems. Calacatta Venato marble adorns the exterior, and oak doors with an Iroko finish add elegance. The open-plan living and dining area seamlessly connects to a kitchen with wooden floors, creating an expansive space. The upper floor showcases three bathrooms with marble flooring and three bedrooms, two en suite, with illuminable wardrobes. The smaller bedroom is repurposed as a fitness area, while the main bedroom boasts a terrace with fitness equipment. The Gaggenau-equipped kitchen features top-of-the-line appliances and fine Moblapa wood furniture. Two guest flats with private entrance offer additional space. The villa includes a climate-controlled wine cellar and a newly constructed guest house with pure luxury and splendid views. The outdoor kitchen is equipped with exclusive all-weather technology and high-end appliances.