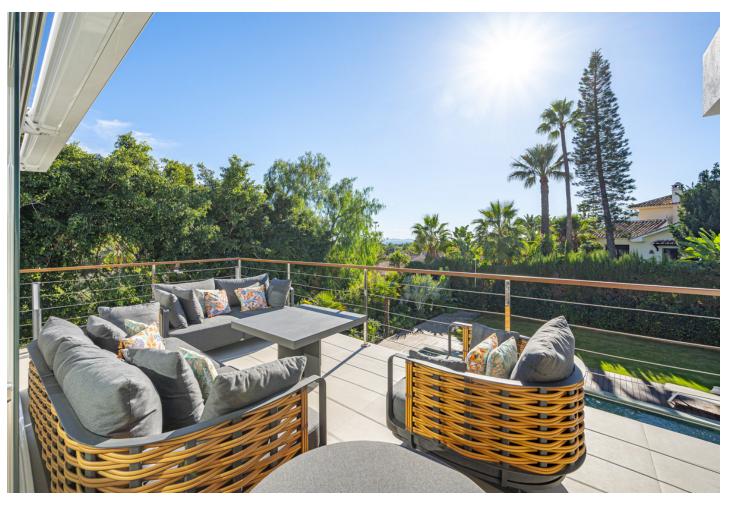

## Sales - House - El Rosario 2.950.000€

El Rosario House

Community: 1,440 EUR / year IBI: 1,400 EUR / year Rubbish: 180 EUR / year

5

7.5

374 m2

1065 m2

Presenting an exceptional villa in the sought-after El Rosario Urbanization on the esteemed Costa del Sol. This meticulously renovated property epitomizes luxury and stands as one of the premier residential areas on the eastern side of Marbella. Nestled in an enclave of villas surrounded by lush gardens, this residence prioritizes serenity. The villa boasts nearly 310 m2 of living space on a 1,065 m2 plot, featuring a pool, solarium, terraces with a covered outdoor kitchen, garden areas, and a covered garage. The residence features underfloor heating and electricity from advanced photovoltaic systems. Calacatta Venato marble adorns the exterior, and oak doors with an Iroko finish add elegance. The open-plan living and dining area seamlessly connects to a kitchen with wooden floors, creating an expansive space. The upper floor showcases three bathrooms with marble flooring and three bedrooms, two en suite, with illuminable wardrobes. The smaller bedroom is repurposed as a fitness area, while the main bedroom boasts a terrace with fitness equipment. The Gaggenau-equipped kitchen features top-of-the-line appliances and fine Moblapa wood furniture. Two guest flats with private entrance offer additional space. The villa includes a climate-controlled wine cellar and a newly constructed guest house with pure luxury and splendid views. The outdoor kitchen is equipped with exclusive all-weather technology and high-end appliances.