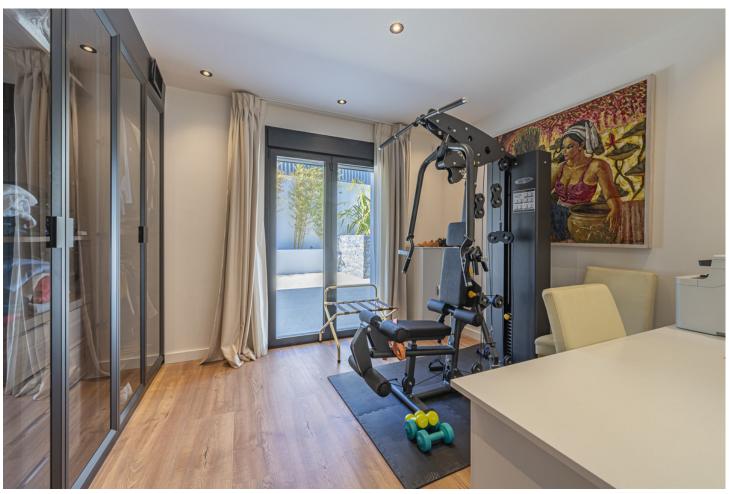

## Sales - House - El Rosario 2.950.000€

El Rosario House

Community: 1,440 EUR / year IBI: 1,400 EUR / year Rubbish: 180 EUR / year

5

7.5

374 m2

1065 m2

Presenting an exceptional villa in the sought-after El Rosario Urbanization on the esteemed Costa del Sol. This meticulously renovated property epitomizes luxury and stands as one of the premier residential areas on the eastern side of Marbella. Nestled in an enclave of villas surrounded by lush gardens, this residence prioritizes serenity. The villa boasts nearly 310 m2 of living space on a 1,065 m2 plot, featuring a pool, solarium, terraces with a covered outdoor kitchen, garden areas, and a covered garage. The residence features underfloor heating and electricity from advanced photovoltaic systems. Calacatta Venato marble adorns the exterior, and oak doors with an Iroko finish add elegance. The open-plan living and dining area seamlessly connects to a kitchen with wooden floors, creating an expansive space. The upper floor showcases three bathrooms with marble flooring and three bedrooms, two en suite, with illuminable wardrobes. The smaller bedroom is repurposed as a fitness area, while the main bedroom boasts a terrace with fitness equipment. The Gaggenau-equipped kitchen features top-of-the-line appliances and fine Moblapa wood furniture. Two guest flats with private entrance offer additional space. The villa includes a climate-controlled wine cellar and a newly constructed guest house with pure luxury and splendid views. The outdoor kitchen is equipped with exclusive all-weather technology and high-end appliances.