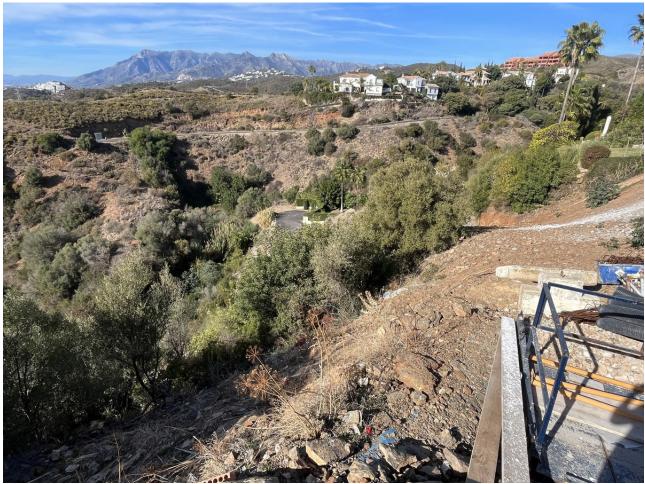

## Sales - Plot - El Rosario 500.000€

El Rosario Plot

IBI: 695 EUR / year

A west orientated plot in El Rosario, the highly sought-after residential estate in East Marbella. The project has been accepted and approved and the Town Hall will publish the license. The plot has been connected to the municipal sewage system the cost covered by current owner...a pre-requisite for development. The plot is clean and ready for it's new owner to design their dream home. This plot has great potential to build a large home of 446 sqm with additional basement allowing for a superb luxury residence. El Rosario is undergoing a mandatory update to connect each home to the mains sewage system, and this plot has the infrastructure in place and already paid for at a cost of 12,000 euro. El Rosario building plot...Marbella East. Building coefficient of 0.30 Meaning that the villa can be built with 446.1 sqm above ground. This is one of 2 plots that are next to each other. This one has south-west orientation. A residential plot to build a villa that will have orientation to the west giving spectacular views to the Marbella las Nieves mountain range and also to the sea. An opportunity to build a fabulous home within 8 minutes of Marbella Town and within 4 minutes of the beach.