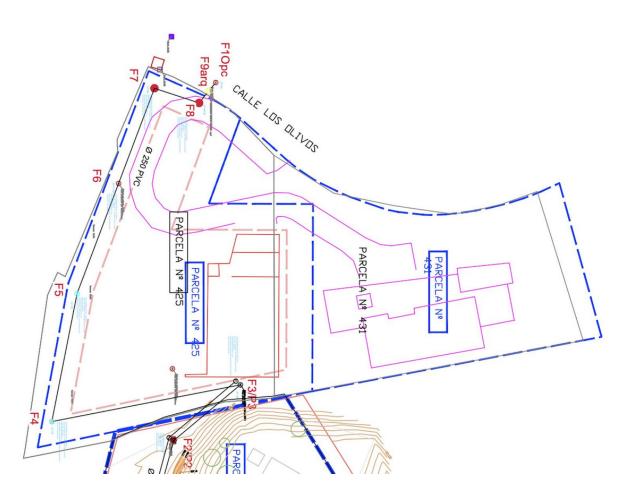

## Sales - Plot - El Rosario 500.000€

El Rosario Plot

IBI: 695 EUR / year

A west orientated plot in El Rosario, the highly sought-after residential estate in East Marbella. The project has been accepted and approved and the Town Hall will publish the license. The plot has been connected to the municipal sewage system the cost covered by current owner...a pre-requisite for development. The plot is clean and ready for it's new owner to design their dream home. This plot has great potential to build a large home of 446 sqm with additional basement allowing for a superb luxury residence. El Rosario is undergoing a mandatory update to connect each home to the mains sewage system, and this plot has the infrastructure in place and already paid for at a cost of 12,000 euro. El Rosario building plot...Marbella East. Building coefficient of 0.30 Meaning that the villa can be built with 446.1 sqm above ground. This is one of 2 plots that are next to each other. This one has south-west orientation. A residential plot to build a villa that will have orientation to the west giving spectacular views to the Marbella las Nieves mountain range and also to the sea. An opportunity to build a fabulous home within 8 minutes of Marbella Town and within 4 minutes of the beach.