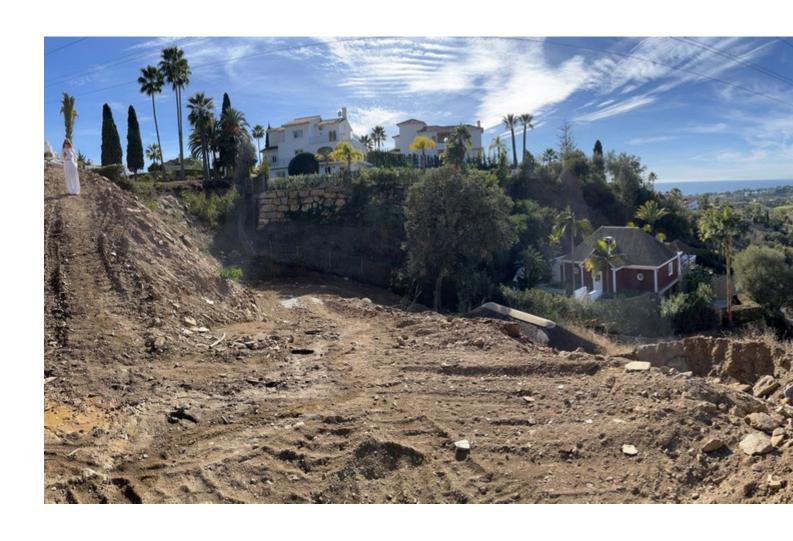

## Sales - Plot - El Rosario 500.000€

El Rosario Plot

IBI: 695 EUR / year

A west orientated plot in El Rosario, the highly sought-after residential estate in East Marbella. The project has been accepted and approved and the Town Hall will publish the license. The plot has been connected to the municipal sewage system the cost covered by current owner...a pre-requisite for development. The plot is clean and ready for it's new owner to design their dream home. This plot has great potential to build a large home of 446 sqm with additional basement allowing for a superb luxury residence. El Rosario is undergoing a mandatory update to connect each home to the mains sewage system, and this plot has the infrastructure in place and already paid for at a cost of 12,000 euro. El Rosario building plot...Marbella East. Building coefficient of 0.30 Meaning that the villa can be built with 446.1 sqm above ground. This is one of 2 plots that are next to each other. This one has south-west orientation. A residential plot to build a villa that will have orientation to the west giving spectacular views to the Marbella las Nieves mountain range and also to the sea. An opportunity to build a fabulous home within 8 minutes of Marbella Town and within 4 minutes of the beach.