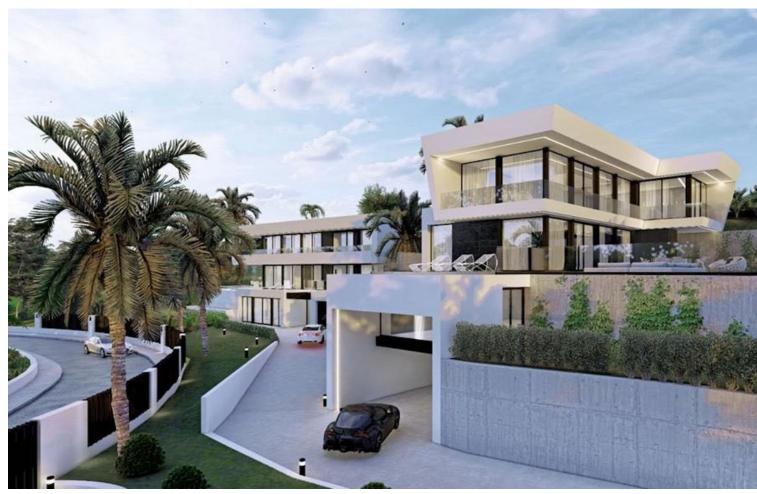

## Sales - Plot - El Rosario 500.000€

El Rosario Plot

IBI: 695 EUR / year

A west orientated plot in El Rosario, the highly sought-after residential estate in East Marbella. The project has been accepted and approved and the Town Hall will publish the license. The plot has been connected to the municipal sewage system the cost covered by current owner...a pre-requisite for development. The plot is clean and ready for it's new owner to design their dream home. This plot has great potential to build a large home of 446 sqm with additional basement allowing for a superb luxury residence. El Rosario is undergoing a mandatory update to connect each home to the mains sewage system, and this plot has the infrastructure in place and already paid for at a cost of 12,000 euro. El Rosario building plot...Marbella East. Building coefficient of 0.30 Meaning that the villa can be built with 446.1 sqm above ground. This is one of 2 plots that are next to each other. This one has south-west orientation. A residential plot to build a villa that will have orientation to the west giving spectacular views to the Marbella las Nieves mountain range and also to the sea. An opportunity to build a fabulous home within 8 minutes of Marbella Town and within 4 minutes of the beach.