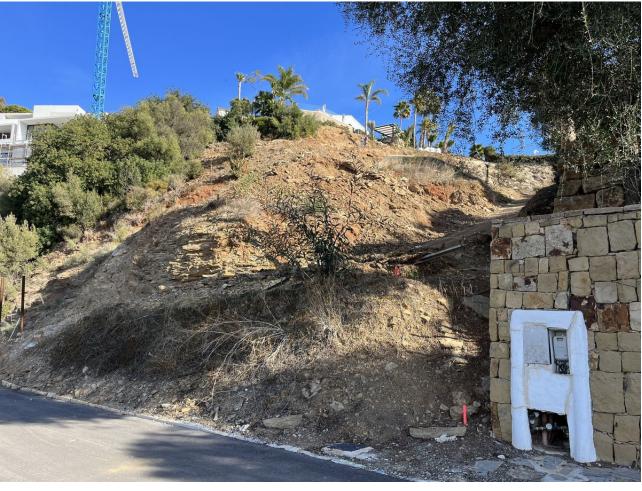

## Sales - Plot - El Rosario 500.000€

El Rosario Plot

IBI: 695 EUR / year

A west orientated plot in El Rosario, the highly sought-after residential estate in East Marbella. The project has been accepted and approved and the Town Hall will publish the license. The plot has been connected to the municipal sewage system the cost covered by current owner...a pre-requisite for development. The plot is clean and ready for it's new owner to design their dream home. This plot has great potential to build a large home of 446 sqm with additional basement allowing for a superb luxury residence. El Rosario is undergoing a mandatory update to connect each home to the mains sewage system, and this plot has the infrastructure in place and already paid for at a cost of 12,000 euro. El Rosario building plot...Marbella East. Building coefficient of 0.30 Meaning that the villa can be built with 446.1 sqm above ground. This is one of 2 plots that are next to each other. This one has south-west orientation. A residential plot to build a villa that will have orientation to the west giving spectacular views to the Marbella las Nieves mountain range and also to the sea. An opportunity to build a fabulous home within 8 minutes of Marbella Town and within 4 minutes of the beach.