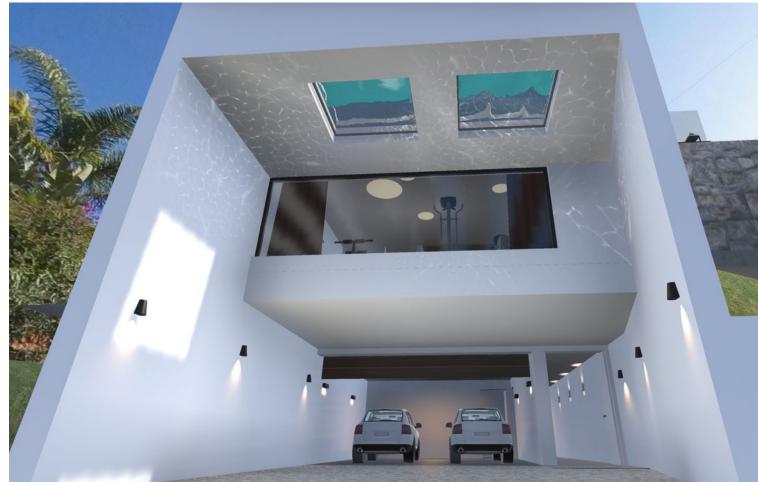

## Sales - Plot - El Rosario 500.000€

El Rosario Plot

IBI: 695 EUR / year

A west orientated plot in El Rosario, the highly sought-after residential estate in East Marbella. The project has been accepted and approved and the Town Hall will publish the license. The plot has been connected to the municipal sewage system the cost covered by current owner...a pre-requisite for development. The plot is clean and ready for it's new owner to design their dream home. This plot has great potential to build a large home of 446 sqm with additional basement allowing for a superb luxury residence. El Rosario is undergoing a mandatory update to connect each home to the mains sewage system, and this plot has the infrastructure in place and already paid for at a cost of 12,000 euro. El Rosario building plot...Marbella East. Building coefficient of 0.30 Meaning that the villa can be built with 446.1 sqm above ground. This is one of 2 plots that are next to each other. This one has south-west orientation. A residential plot to build a villa that will have orientation to the west giving spectacular views to the Marbella las Nieves mountain range and also to the sea. An opportunity to build a fabulous home within 8 minutes of Marbella Town and within 4 minutes of the beach.