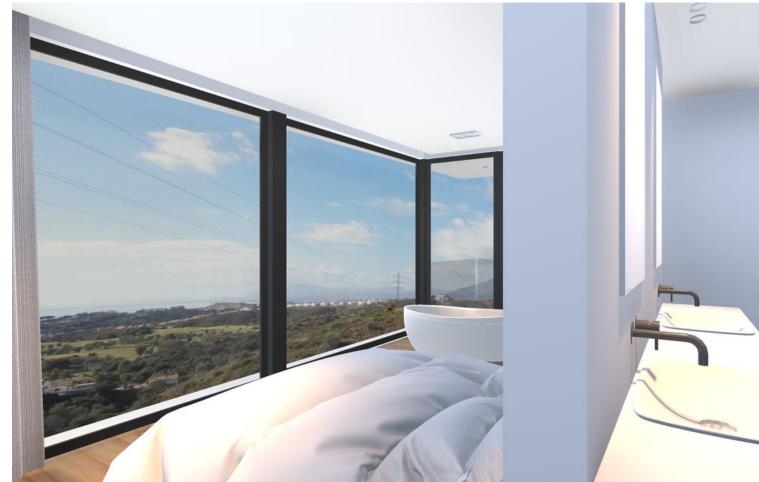

## Sales - Plot - El Rosario 500.000€

El Rosario Plot

IBI: 695 EUR / year

A west orientated plot in El Rosario, the highly sought-after residential estate in East Marbella. The project has been accepted and approved and the Town Hall will publish the license. The plot has been connected to the municipal sewage system the cost covered by current owner...a pre-requisite for development. The plot is clean and ready for it's new owner to design their dream home. This plot has great potential to build a large home of 446 sqm with additional basement allowing for a superb luxury residence. El Rosario is undergoing a mandatory update to connect each home to the mains sewage system, and this plot has the infrastructure in place and already paid for at a cost of 12,000 euro. El Rosario building plot...Marbella East. Building coefficient of 0.30 Meaning that the villa can be built with 446.1 sqm above ground. This is one of 2 plots that are next to each other. This one has south-west orientation. A residential plot to build a villa that will have orientation to the west giving spectacular views to the Marbella las Nieves mountain range and also to the sea. An opportunity to build a fabulous home within 8 minutes of Marbella Town and within 4 minutes of the beach.