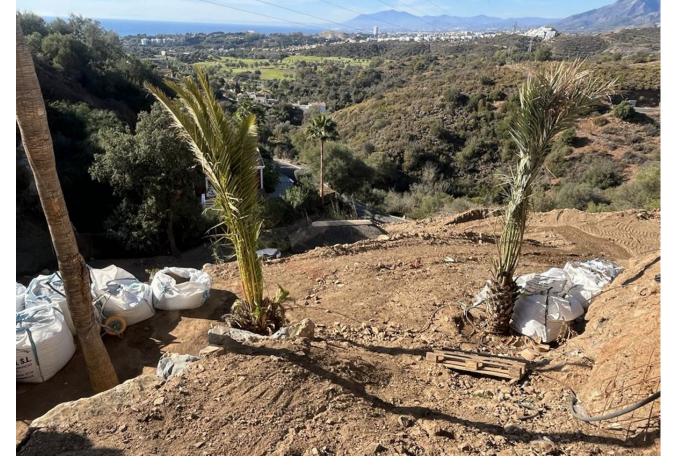

## Sales - Plot - El Rosario 500.000€

El Rosario Plot

IBI: 695 EUR / year

A west orientated plot in El Rosario, the highly sought-after residential estate in East Marbella. The project has been accepted and approved and the Town Hall will publish the license. The plot has been connected to the municipal sewage system the cost covered by current owner...a pre-requisite for development. The plot is clean and ready for it's new owner to design their dream home. This plot has great potential to build a large home of 446 sqm with additional basement allowing for a superb luxury residence. El Rosario is undergoing a mandatory update to connect each home to the mains sewage system, and this plot has the infrastructure in place and already paid for at a cost of 12,000 euro. El Rosario building plot...Marbella East. Building coefficient of 0.30 Meaning that the villa can be built with 446.1 sqm above ground. This is one of 2 plots that are next to each other. This one has south-west orientation. A residential plot to build a villa that will have orientation to the west giving spectacular views to the Marbella las Nieves mountain range and also to the sea. An opportunity to build a fabulous home within 8 minutes of Marbella Town and within 4 minutes of the beach.