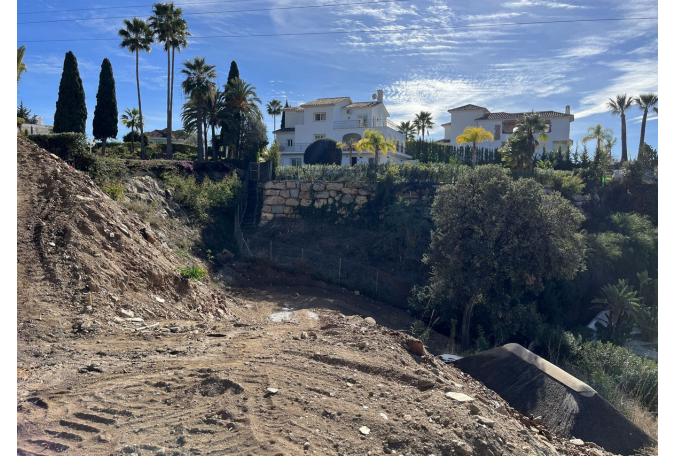

## Sales - Plot - El Rosario 500.000€

El Rosario Plot

IBI: 695 EUR / year

A west orientated plot in El Rosario, the highly sought-after residential estate in East Marbella. The project has been accepted and approved and the Town Hall will publish the license. The plot has been connected to the municipal sewage system the cost covered by current owner...a pre-requisite for development. The plot is clean and ready for it's new owner to design their dream home. This plot has great potential to build a large home of 446 sqm with additional basement allowing for a superb luxury residence. El Rosario is undergoing a mandatory update to connect each home to the mains sewage system, and this plot has the infrastructure in place and already paid for at a cost of 12,000 euro. El Rosario building plot...Marbella East. Building coefficient of 0.30 Meaning that the villa can be built with 446.1 sqm above ground. This is one of 2 plots that are next to each other. This one has south-west orientation. A residential plot to build a villa that will have orientation to the west giving spectacular views to the Marbella las Nieves mountain range and also to the sea. An opportunity to build a fabulous home within 8 minutes of Marbella Town and within 4 minutes of the beach.