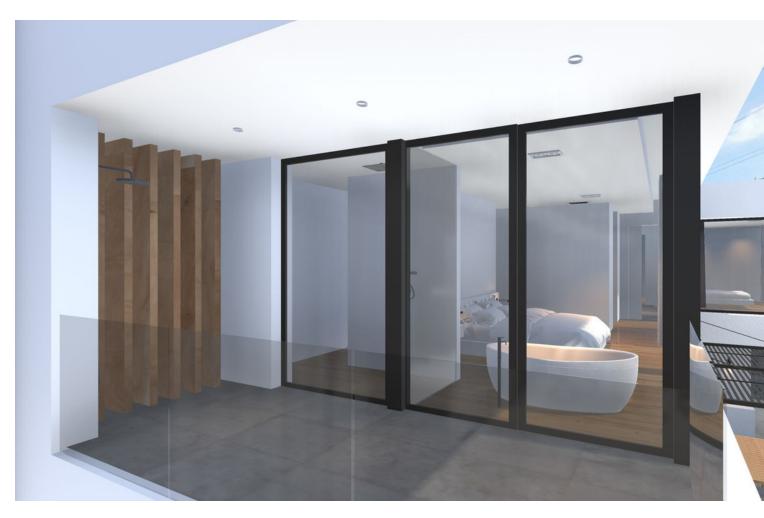

## Sales - Plot - El Rosario 500.000€

El Rosario Plot

IBI: 695 EUR / year

A west orientated plot in El Rosario, the highly sought-after residential estate in East Marbella. The project has been accepted and approved and the Town Hall will publish the license. The plot has been connected to the municipal sewage system the cost covered by current owner...a pre-requisite for development. The plot is clean and ready for it's new owner to design their dream home. This plot has great potential to build a large home of 446 sqm with additional basement allowing for a superb luxury residence. El Rosario is undergoing a mandatory update to connect each home to the mains sewage system, and this plot has the infrastructure in place and already paid for at a cost of 12,000 euro. El Rosario building plot...Marbella East. Building coefficient of 0.30 Meaning that the villa can be built with 446.1 sqm above ground. This is one of 2 plots that are next to each other. This one has south-west orientation. A residential plot to build a villa that will have orientation to the west giving spectacular views to the Marbella las Nieves mountain range and also to the sea. An opportunity to build a fabulous home within 8 minutes of Marbella Town and within 4 minutes of the beach.