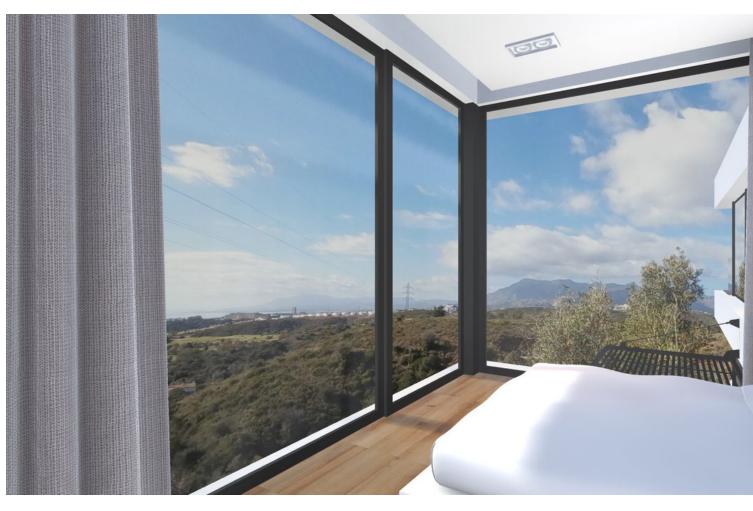

## Sales - Plot - El Rosario 500.000€

El Rosario Plot

IBI: 695 EUR / year

A west orientated plot in El Rosario, the highly sought-after residential estate in East Marbella. The project has been accepted and approved and the Town Hall will publish the license. The plot has been connected to the municipal sewage system the cost covered by current owner...a pre-requisite for development. The plot is clean and ready for it's new owner to design their dream home. This plot has great potential to build a large home of 446 sqm with additional basement allowing for a superb luxury residence. El Rosario is undergoing a mandatory update to connect each home to the mains sewage system, and this plot has the infrastructure in place and already paid for at a cost of 12,000 euro. El Rosario building plot...Marbella East. Building coefficient of 0.30 Meaning that the villa can be built with 446.1 sqm above ground. This is one of 2 plots that are next to each other. This one has south-west orientation. A residential plot to build a villa that will have orientation to the west giving spectacular views to the Marbella las Nieves mountain range and also to the sea. An opportunity to build a fabulous home within 8 minutes of Marbella Town and within 4 minutes of the beach.