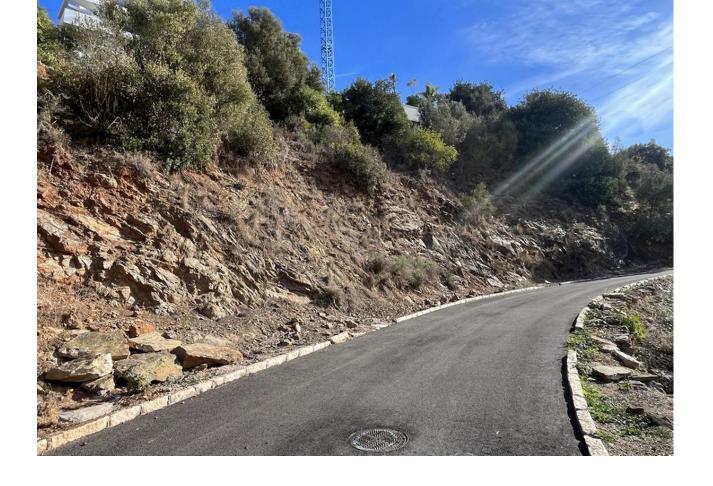

## Sales - Plot - El Rosario 500.000€

El Rosario Plot

IBI: 695 EUR / year

A west orientated plot in El Rosario, the highly sought-after residential estate in East Marbella. The project has been accepted and approved and the Town Hall will publish the license. The plot has been connected to the municipal sewage system the cost covered by current owner...a pre-requisite for development. The plot is clean and ready for it's new owner to design their dream home. This plot has great potential to build a large home of 446 sqm with additional basement allowing for a superb luxury residence. El Rosario is undergoing a mandatory update to connect each home to the mains sewage system, and this plot has the infrastructure in place and already paid for at a cost of 12,000 euro. El Rosario building plot...Marbella East. Building coefficient of 0.30 Meaning that the villa can be built with 446.1 sqm above ground. This is one of 2 plots that are next to each other. This one has south-west orientation. A residential plot to build a villa that will have orientation to the west giving spectacular views to the Marbella las Nieves mountain range and also to the sea. An opportunity to build a fabulous home within 8 minutes of Marbella Town and within 4 minutes of the beach.