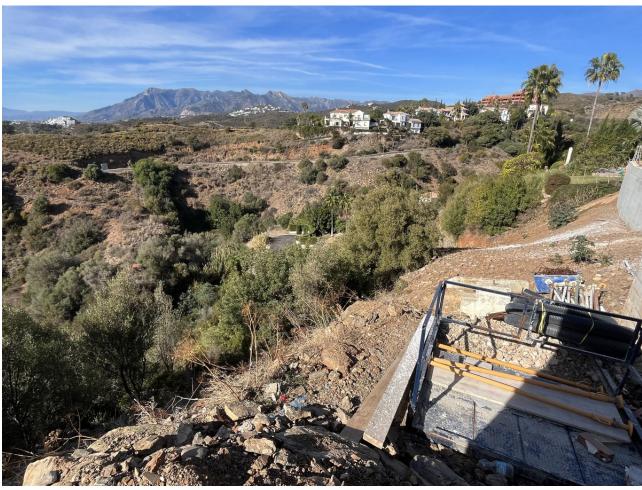

## Sales - Plot - El Rosario 500.000€

El Rosario Plot

IBI: 695 EUR / year

A west orientated plot in El Rosario, the highly sought-after residential estate in East Marbella. The project has been accepted and approved and the Town Hall will publish the license. The plot has been connected to the municipal sewage system the cost covered by current owner...a pre-requisite for development. The plot is clean and ready for it's new owner to design their dream home. This plot has great potential to build a large home of 446 sqm with additional basement allowing for a superb luxury residence. El Rosario is undergoing a mandatory update to connect each home to the mains sewage system, and this plot has the infrastructure in place and already paid for at a cost of 12,000 euro. El Rosario building plot...Marbella East. Building coefficient of 0.30 Meaning that the villa can be built with 446.1 sqm above ground. This is one of 2 plots that are next to each other. This one has south-west orientation. A residential plot to build a villa that will have orientation to the west giving spectacular views to the Marbella las Nieves mountain range and also to the sea. An opportunity to build a fabulous home within 8 minutes of Marbella Town and within 4 minutes of the beach.