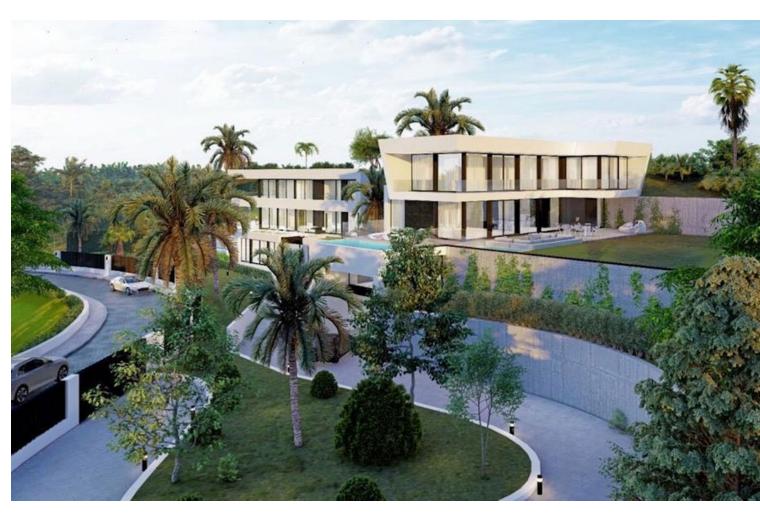

## Sales - Plot - El Rosario 500.000€

El Rosario Plot

IBI: 695 EUR / year

A west orientated plot in El Rosario, the highly sought-after residential estate in East Marbella. The project has been accepted and approved and the Town Hall will publish the license. The plot has been connected to the municipal sewage system the cost covered by current owner...a pre-requisite for development. The plot is clean and ready for it's new owner to design their dream home. This plot has great potential to build a large home of 446 sqm with additional basement allowing for a superb luxury residence. El Rosario is undergoing a mandatory update to connect each home to the mains sewage system, and this plot has the infrastructure in place and already paid for at a cost of 12,000 euro. El Rosario building plot...Marbella East. Building coefficient of 0.30 Meaning that the villa can be built with 446.1 sqm above ground. This is one of 2 plots that are next to each other. This one has south-west orientation. A residential plot to build a villa that will have orientation to the west giving spectacular views to the Marbella las Nieves mountain range and also to the sea. An opportunity to build a fabulous home within 8 minutes of Marbella Town and within 4 minutes of the beach.