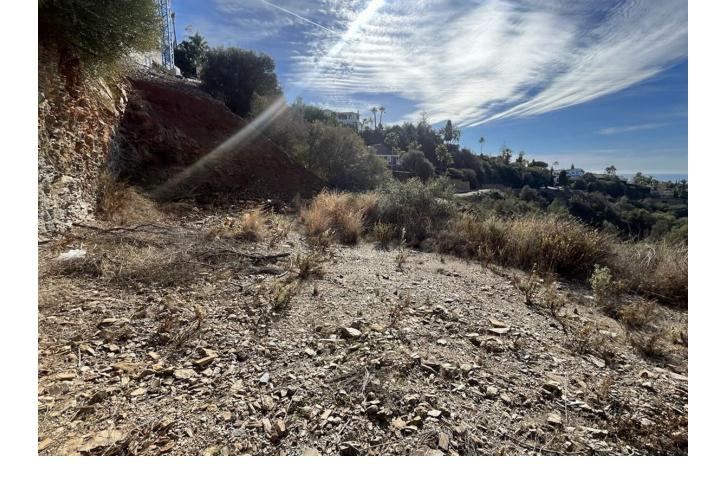

## Sales - Plot - El Rosario 500.000€

El Rosario Plot

IBI: 695 EUR / year

A west orientated plot in El Rosario, the highly sought-after residential estate in East Marbella. The project has been accepted and approved and the Town Hall will publish the license. The plot has been connected to the municipal sewage system the cost covered by current owner...a pre-requisite for development. The plot is clean and ready for it's new owner to design their dream home. This plot has great potential to build a large home of 446 sqm with additional basement allowing for a superb luxury residence. El Rosario is undergoing a mandatory update to connect each home to the mains sewage system, and this plot has the infrastructure in place and already paid for at a cost of 12,000 euro. El Rosario building plot...Marbella East. Building coefficient of 0.30 Meaning that the villa can be built with 446.1 sqm above ground. This is one of 2 plots that are next to each other. This one has south-west orientation. A residential plot to build a villa that will have orientation to the west giving spectacular views to the Marbella las Nieves mountain range and also to the sea. An opportunity to build a fabulous home within 8 minutes of Marbella Town and within 4 minutes of the beach.