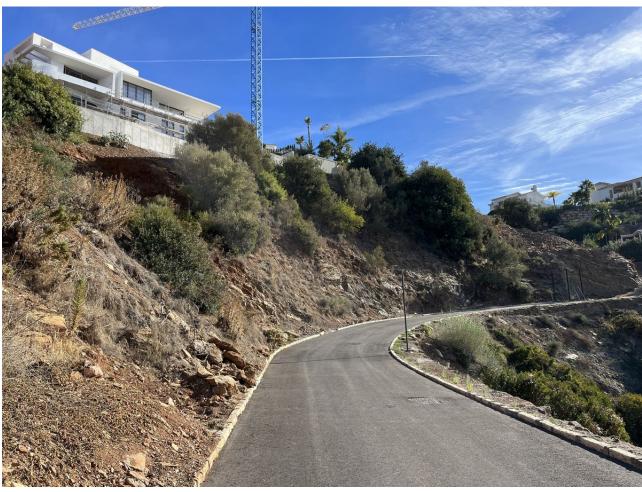

## Sales - Plot - El Rosario 500.000€

El Rosario Plot

IBI: 695 EUR / year

A west orientated plot in El Rosario, the highly sought-after residential estate in East Marbella. The project has been accepted and approved and the Town Hall will publish the license. The plot has been connected to the municipal sewage system the cost covered by current owner...a pre-requisite for development. The plot is clean and ready for it's new owner to design their dream home. This plot has great potential to build a large home of 446 sqm with additional basement allowing for a superb luxury residence. El Rosario is undergoing a mandatory update to connect each home to the mains sewage system, and this plot has the infrastructure in place and already paid for at a cost of 12,000 euro. El Rosario building plot...Marbella East. Building coefficient of 0.30 Meaning that the villa can be built with 446.1 sqm above ground. This is one of 2 plots that are next to each other. This one has south-west orientation. A residential plot to build a villa that will have orientation to the west giving spectacular views to the Marbella las Nieves mountain range and also to the sea. An opportunity to build a fabulous home within 8 minutes of Marbella Town and within 4 minutes of the beach.