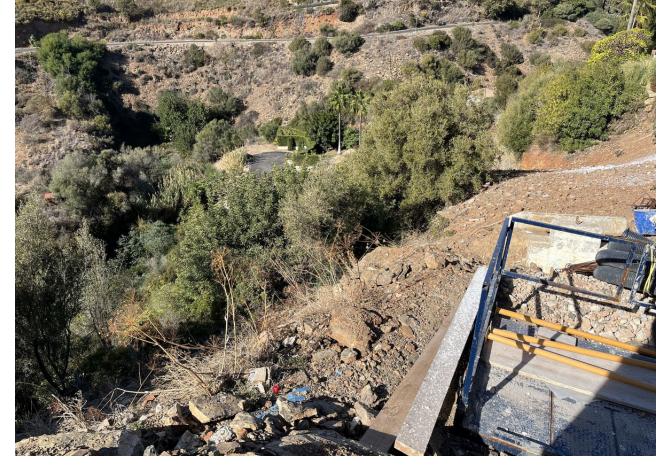

## Sales - Plot - El Rosario 500.000€

El Rosario Plot

IBI: 695 EUR / year

A west orientated plot in El Rosario, the highly sought-after residential estate in East Marbella. The project has been accepted and approved and the Town Hall will publish the license. The plot has been connected to the municipal sewage system the cost covered by current owner...a pre-requisite for development. The plot is clean and ready for it's new owner to design their dream home. This plot has great potential to build a large home of 446 sqm with additional basement allowing for a superb luxury residence. El Rosario is undergoing a mandatory update to connect each home to the mains sewage system, and this plot has the infrastructure in place and already paid for at a cost of 12,000 euro. El Rosario building plot...Marbella East. Building coefficient of 0.30 Meaning that the villa can be built with 446.1 sqm above ground. This is one of 2 plots that are next to each other. This one has south-west orientation. A residential plot to build a villa that will have orientation to the west giving spectacular views to the Marbella las Nieves mountain range and also to the sea. An opportunity to build a fabulous home within 8 minutes of Marbella Town and within 4 minutes of the beach.