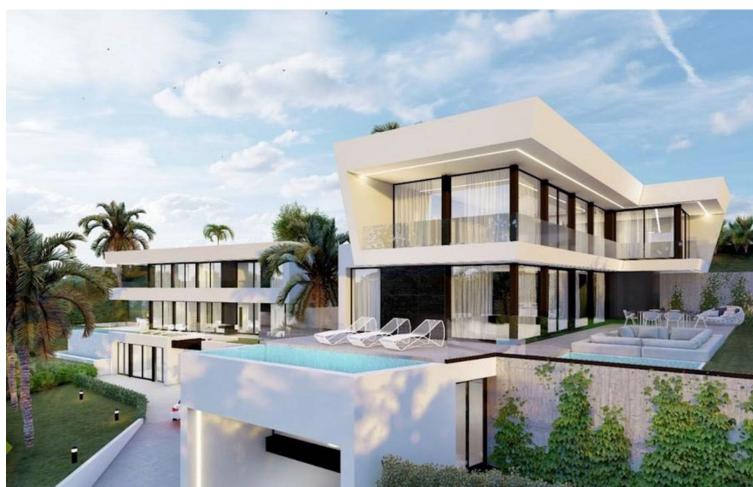

## Sales - Plot - El Rosario 500.000€

El Rosario Plot

IBI: 695 EUR / year

A west orientated plot in El Rosario, the highly sought-after residential estate in East Marbella. The project has been accepted and approved and the Town Hall will publish the license. The plot has been connected to the municipal sewage system the cost covered by current owner...a pre-requisite for development. The plot is clean and ready for it's new owner to design their dream home. This plot has great potential to build a large home of 446 sqm with additional basement allowing for a superb luxury residence. El Rosario is undergoing a mandatory update to connect each home to the mains sewage system, and this plot has the infrastructure in place and already paid for at a cost of 12,000 euro. El Rosario building plot...Marbella East. Building coefficient of 0.30 Meaning that the villa can be built with 446.1 sqm above ground. This is one of 2 plots that are next to each other. This one has south-west orientation. A residential plot to build a villa that will have orientation to the west giving spectacular views to the Marbella las Nieves mountain range and also to the sea. An opportunity to build a fabulous home within 8 minutes of Marbella Town and within 4 minutes of the beach.