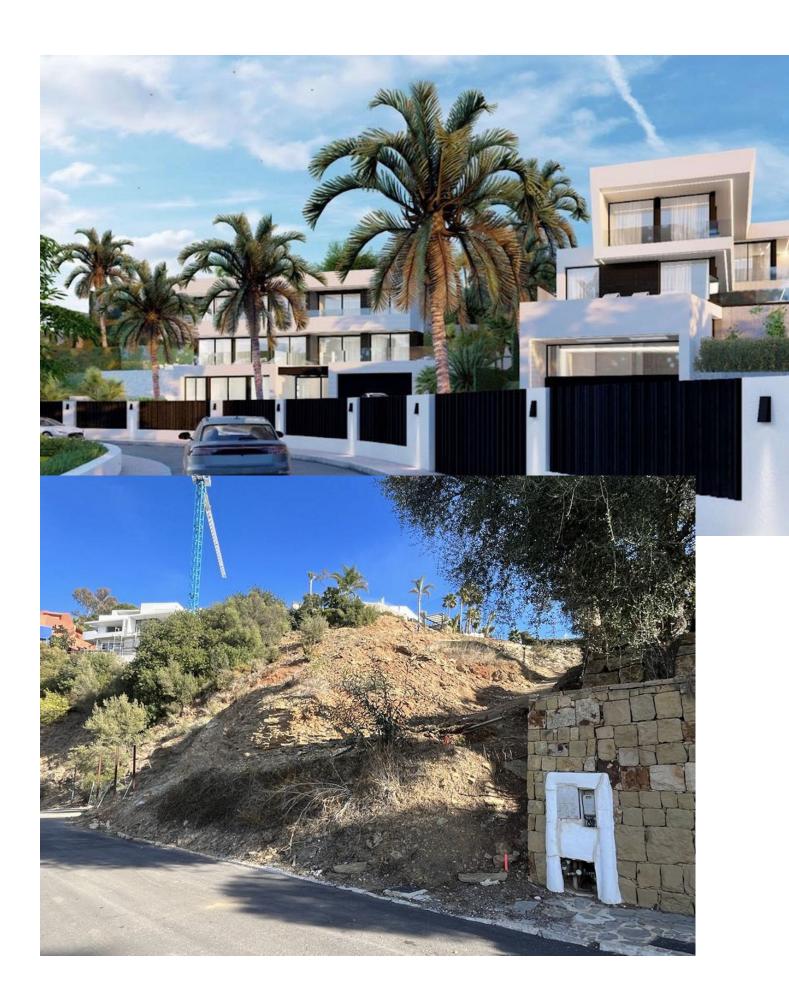

## Sales - Plot - El Rosario 500.000€

El Rosario Plot

IBI: 695 EUR / year

A west orientated plot in El Rosario, the highly sought-after residential estate in East Marbella. The project has been accepted and approved and the Town Hall will publish the license. The plot has been connected to the municipal sewage system the cost covered by current owner...a pre-requisite for development. The plot is clean and ready for it's new owner to design their dream home. This plot has great potential to build a large home of 446 sqm with additional basement allowing for a superb luxury residence. El Rosario is undergoing a mandatory update to connect each home to the mains sewage system, and this plot has the infrastructure in place and already paid for at a cost of 12,000 euro. El Rosario building plot...Marbella East. Building coefficient of 0.30 Meaning that the villa can be built with 446.1 sqm above ground. This is one of 2 plots that are next to each other. This one has south-west orientation. A residential plot to build a villa that will have orientation to the west giving spectacular views to the Marbella las Nieves mountain range and also to the sea. An opportunity to build a fabulous home within 8 minutes of Marbella Town and within 4 minutes of the beach.