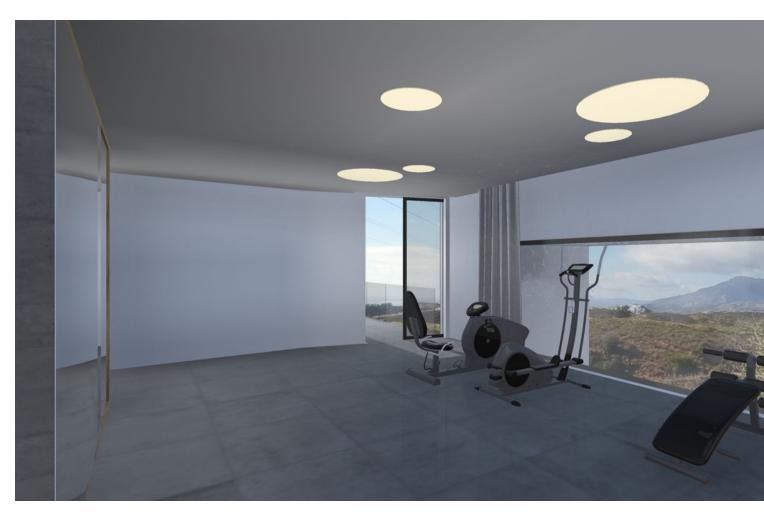

## Sales - Plot - El Rosario 500.000€

El Rosario Plot

IBI: 695 EUR / year

A west orientated plot in El Rosario, the highly sought-after residential estate in East Marbella. The project has been accepted and approved and the Town Hall will publish the license. The plot has been connected to the municipal sewage system the cost covered by current owner...a pre-requisite for development. The plot is clean and ready for it's new owner to design their dream home. This plot has great potential to build a large home of 446 sqm with additional basement allowing for a superb luxury residence. El Rosario is undergoing a mandatory update to connect each home to the mains sewage system, and this plot has the infrastructure in place and already paid for at a cost of 12,000 euro. El Rosario building plot...Marbella East. Building coefficient of 0.30 Meaning that the villa can be built with 446.1 sqm above ground. This is one of 2 plots that are next to each other. This one has south-west orientation. A residential plot to build a villa that will have orientation to the west giving spectacular views to the Marbella las Nieves mountain range and also to the sea. An opportunity to build a fabulous home within 8 minutes of Marbella Town and within 4 minutes of the beach.