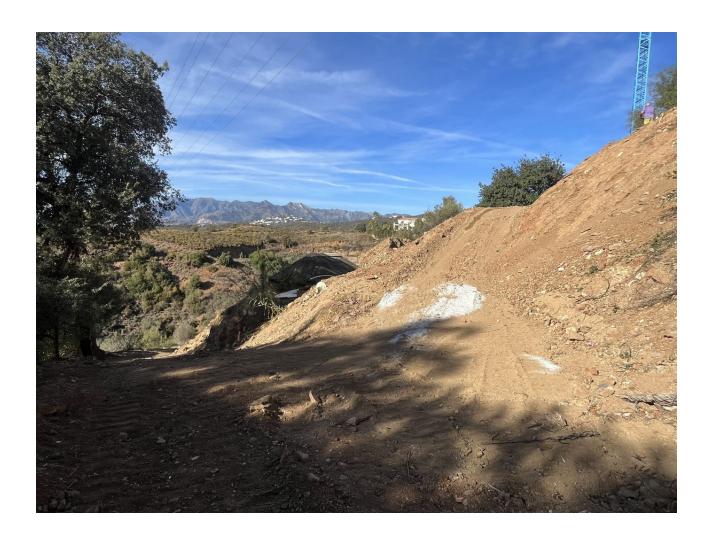

## Sales - Plot - El Rosario 500.000€

El Rosario Plot

IBI: 695 EUR / year

A west orientated plot in El Rosario, the highly sought-after residential estate in East Marbella. The project has been accepted and approved and the Town Hall will publish the license. The plot has been connected to the municipal sewage system the cost covered by current owner...a pre-requisite for development. The plot is clean and ready for it's new owner to design their dream home. This plot has great potential to build a large home of 446 sqm with additional basement allowing for a superb luxury residence. El Rosario is undergoing a mandatory update to connect each home to the mains sewage system, and this plot has the infrastructure in place and already paid for at a cost of 12,000 euro. El Rosario building plot...Marbella East. Building coefficient of 0.30 Meaning that the villa can be built with 446.1 sqm above ground. This is one of 2 plots that are next to each other. This one has south-west orientation. A residential plot to build a villa that will have orientation to the west giving spectacular views to the Marbella las Nieves mountain range and also to the sea. An opportunity to build a fabulous home within 8 minutes of Marbella Town and within 4 minutes of the beach.