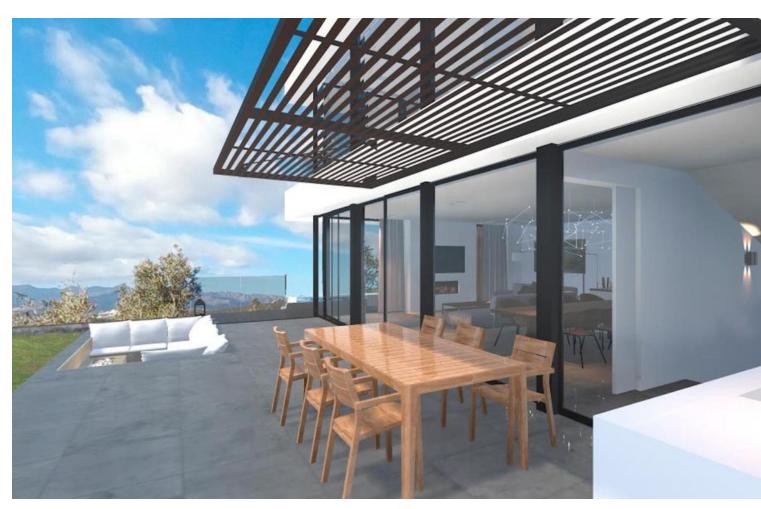

## Sales - Plot - El Rosario 500.000€

El Rosario Plot

IBI: 695 EUR / year

A west orientated plot in El Rosario, the highly sought-after residential estate in East Marbella. The project has been accepted and approved and the Town Hall will publish the license. The plot has been connected to the municipal sewage system the cost covered by current owner...a pre-requisite for development. The plot is clean and ready for it's new owner to design their dream home. This plot has great potential to build a large home of 446 sqm with additional basement allowing for a superb luxury residence. El Rosario is undergoing a mandatory update to connect each home to the mains sewage system, and this plot has the infrastructure in place and already paid for at a cost of 12,000 euro. El Rosario building plot...Marbella East. Building coefficient of 0.30 Meaning that the villa can be built with 446.1 sqm above ground. This is one of 2 plots that are next to each other. This one has south-west orientation. A residential plot to build a villa that will have orientation to the west giving spectacular views to the Marbella las Nieves mountain range and also to the sea. An opportunity to build a fabulous home within 8 minutes of Marbella Town and within 4 minutes of the beach.