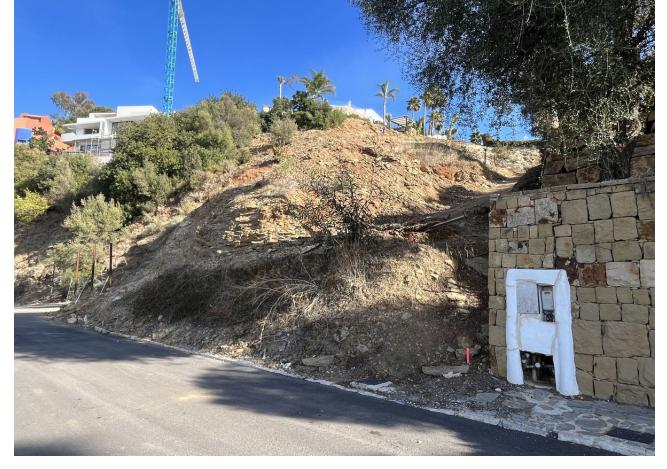

## Sales - Plot - El Rosario 500.000€

El Rosario Plot

IBI: 695 EUR / year

A west orientated plot in El Rosario, the highly sought-after residential estate in East Marbella. The project has been accepted and approved and the Town Hall will publish the license. The plot has been connected to the municipal sewage system the cost covered by current owner...a pre-requisite for development. The plot is clean and ready for it's new owner to design their dream home. This plot has great potential to build a large home of 446 sqm with additional basement allowing for a superb luxury residence. El Rosario is undergoing a mandatory update to connect each home to the mains sewage system, and this plot has the infrastructure in place and already paid for at a cost of 12,000 euro. El Rosario building plot...Marbella East. Building coefficient of 0.30 Meaning that the villa can be built with 446.1 sqm above ground. This is one of 2 plots that are next to each other. This one has south-west orientation. A residential plot to build a villa that will have orientation to the west giving spectacular views to the Marbella las Nieves mountain range and also to the sea. An opportunity to build a fabulous home within 8 minutes of Marbella Town and within 4 minutes of the beach.