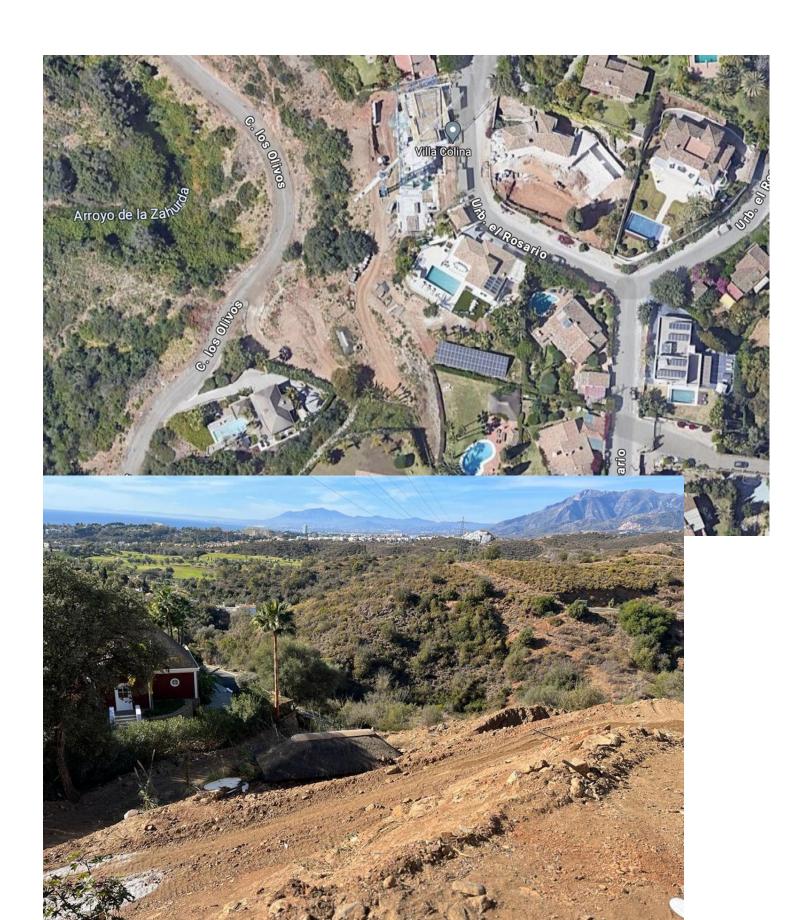

## Sales - Plot - El Rosario 500.000€

El Rosario Plot

IBI: 695 EUR / year

A west orientated plot in El Rosario, the highly sought-after residential estate in East Marbella. The project has been accepted and approved and the Town Hall will publish the license. The plot has been connected to the municipal sewage system the cost covered by current owner...a pre-requisite for development. The plot is clean and ready for it's new owner to design their dream home. This plot has great potential to build a large home of 446 sqm with additional basement allowing for a superb luxury residence. El Rosario is undergoing a mandatory update to connect each home to the mains sewage system, and this plot has the infrastructure in place and already paid for at a cost of 12,000 euro. El Rosario building plot...Marbella East. Building coefficient of 0.30 Meaning that the villa can be built with 446.1 sqm above ground. This is one of 2 plots that are next to each other. This one has south-west orientation. A residential plot to build a villa that will have orientation to the west giving spectacular views to the Marbella las Nieves mountain range and also to the sea. An opportunity to build a fabulous home within 8 minutes of Marbella Town and within 4 minutes of the beach.