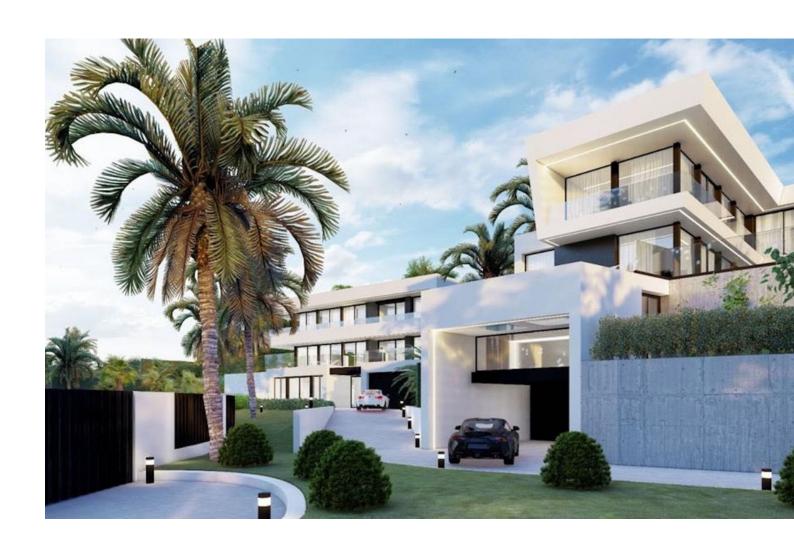

## Sales - Plot - El Rosario 500.000€

El Rosario Plot

IBI: 695 EUR / year

A west orientated plot in El Rosario, the highly sought-after residential estate in East Marbella. The project has been accepted and approved and the Town Hall will publish the license. The plot has been connected to the municipal sewage system the cost covered by current owner...a pre-requisite for development. The plot is clean and ready for it's new owner to design their dream home. This plot has great potential to build a large home of 446 sqm with additional basement allowing for a superb luxury residence. El Rosario is undergoing a mandatory update to connect each home to the mains sewage system, and this plot has the infrastructure in place and already paid for at a cost of 12,000 euro. El Rosario building plot...Marbella East. Building coefficient of 0.30 Meaning that the villa can be built with 446.1 sqm above ground. This is one of 2 plots that are next to each other. This one has south-west orientation. A residential plot to build a villa that will have orientation to the west giving spectacular views to the Marbella las Nieves mountain range and also to the sea. An opportunity to build a fabulous home within 8 minutes of Marbella Town and within 4 minutes of the beach.