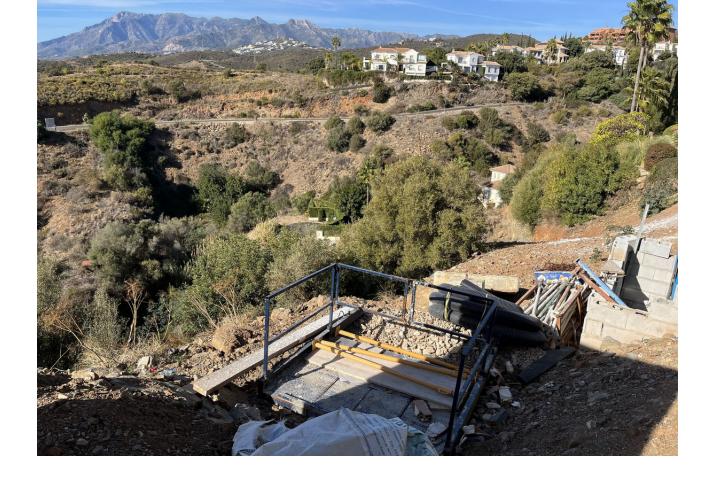

## Sales - Plot - El Rosario 500.000€

El Rosario Plot

IBI: 695 EUR / year

A west orientated plot in El Rosario, the highly sought-after residential estate in East Marbella. The project has been accepted and approved and the Town Hall will publish the license. The plot has been connected to the municipal sewage system the cost covered by current owner...a pre-requisite for development. The plot is clean and ready for it's new owner to design their dream home. This plot has great potential to build a large home of 446 sqm with additional basement allowing for a superb luxury residence. El Rosario is undergoing a mandatory update to connect each home to the mains sewage system, and this plot has the infrastructure in place and already paid for at a cost of 12,000 euro. El Rosario building plot...Marbella East. Building coefficient of 0.30 Meaning that the villa can be built with 446.1 sqm above ground. This is one of 2 plots that are next to each other. This one has south-west orientation. A residential plot to build a villa that will have orientation to the west giving spectacular views to the Marbella las Nieves mountain range and also to the sea. An opportunity to build a fabulous home within 8 minutes of Marbella Town and within 4 minutes of the beach.