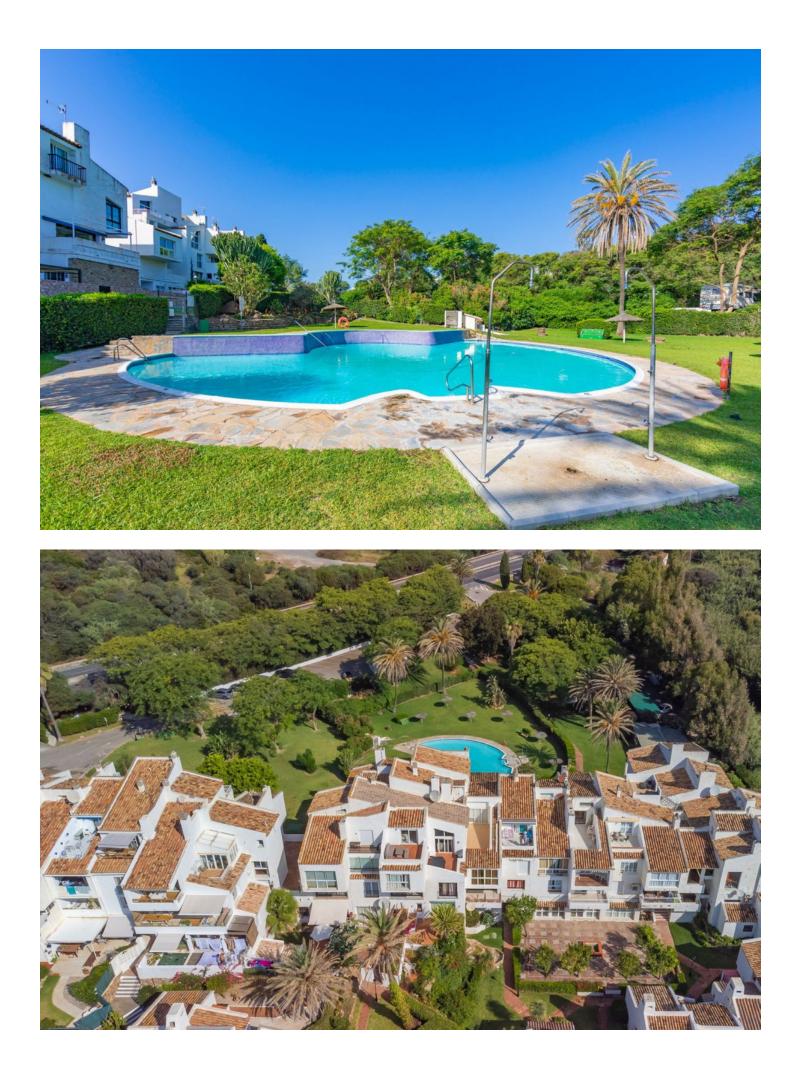

## Estepona House Community: 1,800 EUR / year IBI: 950 EUR / year

**⊧**∎ı

5

**a** 450 m2

MAGNIFICENT DETACHED VILLA WITH BEAUTIFUL SEA VIEWS! Located in a URBANIZATION ON THE BEACHFRONT LINE, ONLY 2 MIN FROM THE BEACH ON FOOT AND 7 MIN BY CAR FROM THE HISTORIC CENTER OF ESTEPONA. It is very well connected on foot through the beautiful coastal path and is close to supermarkets, schools and the new High Resolution Hospital of Estepona. It has a large garden area and spacious terraces with beautiful panoramic sea views, in addition, the property is surrounded by gardens and houses with the attractive design style of the famous architect Aubrey Marcus David and has SOUTHERN ORIENTATION. The house is distributed over three floors. The main entrance to the plot leads to a porch where the entrance of the house, which has a living area on two levels that enjoy great light, beautiful views of the Mediterranean and direct access to the terrace bordering the garden and a large kitchen, on the top floor and the first floor are the bedrooms and bathrooms. The house was renovated a few years ago and has been well maintained. The urbanization is very well maintained and has artificial grass tennis courts, gardens, 6 communal swimming pools, and covered parking areas within the grounds. WE HIGHLY RECOMMEND YOUR VISIT!