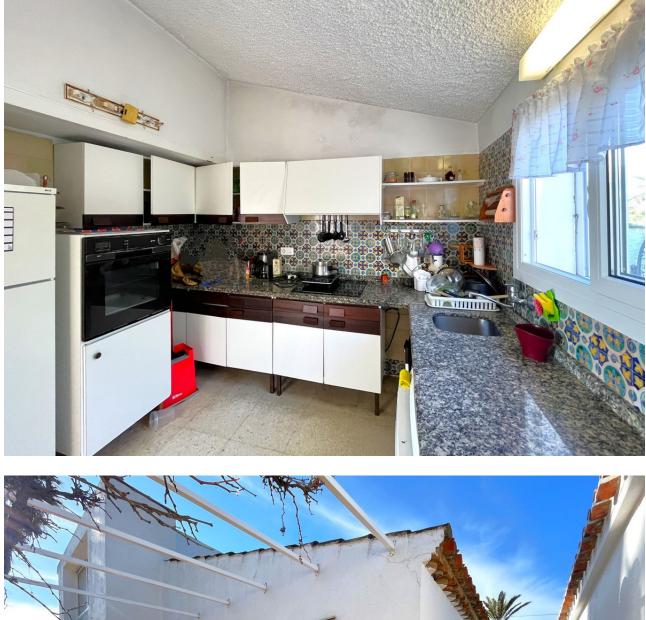

## Estepona House Community: 1,800 EUR / year IBI: 950 EUR / year

**⊧**∎ı

5

**a** 450 m2

MAGNIFICENT DETACHED VILLA WITH BEAUTIFUL SEA VIEWS! Located in a URBANIZATION ON THE BEACHFRONT LINE, ONLY 2 MIN FROM THE BEACH ON FOOT AND 7 MIN BY CAR FROM THE HISTORIC CENTER OF ESTEPONA. It is very well connected on foot through the beautiful coastal path and is close to supermarkets, schools and the new High Resolution Hospital of Estepona. It has a large garden area and spacious terraces with beautiful panoramic sea views, in addition, the property is surrounded by gardens and houses with the attractive design style of the famous architect Aubrey Marcus David and has SOUTHERN ORIENTATION. The house is distributed over three floors. The main entrance to the plot leads to a porch where the entrance of the house, which has a living area on two levels that enjoy great light, beautiful views of the Mediterranean and direct access to the terrace bordering the garden and a large kitchen, on the top floor and the first floor are the bedrooms and bathrooms. The house was renovated a few years ago and has been well maintained. The urbanization is very well maintained and has artificial grass tennis courts, gardens, 6 communal swimming pools, and covered parking areas within the grounds. WE HIGHLY RECOMMEND YOUR VISIT!