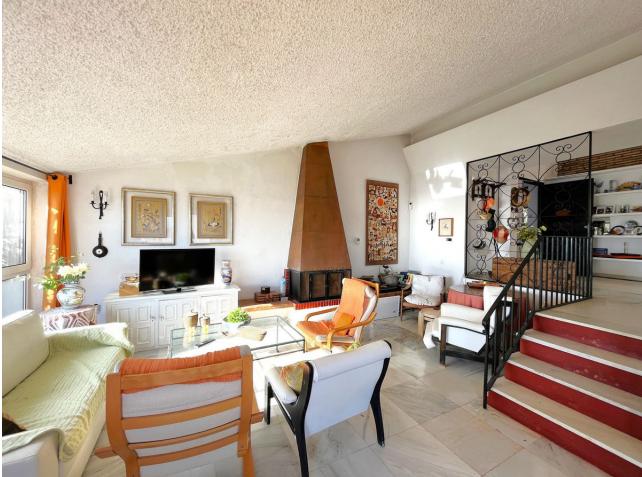

## Estepona House Community: 1,800 EUR / year IBI: 950 EUR / year

**⊧**∎ı

5

**a** 450 m2

MAGNIFICENT DETACHED VILLA WITH BEAUTIFUL SEA VIEWS! Located in a URBANIZATION ON THE BEACHFRONT LINE, ONLY 2 MIN FROM THE BEACH ON FOOT AND 7 MIN BY CAR FROM THE HISTORIC CENTER OF ESTEPONA. It is very well connected on foot through the beautiful coastal path and is close to supermarkets, schools and the new High Resolution Hospital of Estepona. It has a large garden area and spacious terraces with beautiful panoramic sea views, in addition, the property is surrounded by gardens and houses with the attractive design style of the famous architect Aubrey Marcus David and has SOUTHERN ORIENTATION. The house is distributed over three floors. The main entrance to the plot leads to a porch where the entrance of the house, which has a living area on two levels that enjoy great light, beautiful views of the Mediterranean and direct access to the terrace bordering the garden and a large kitchen, on the top floor and the first floor are the bedrooms and bathrooms. The house was renovated a few years ago and has been well maintained. The urbanization is very well maintained and has artificial grass tennis courts, gardens, 6 communal swimming pools, and covered parking areas within the grounds. WE HIGHLY RECOMMEND YOUR VISIT!