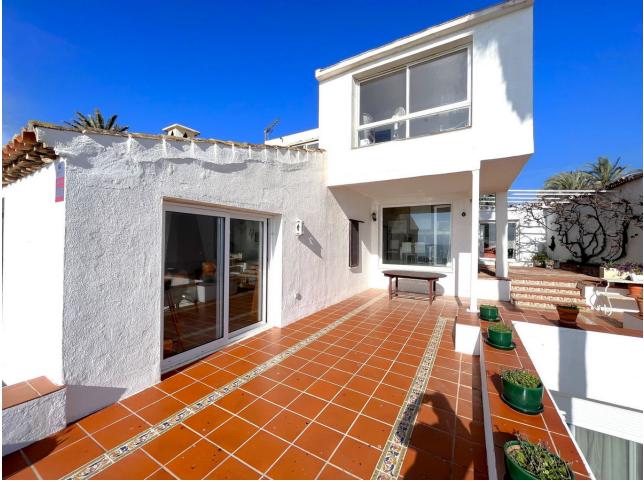

## Estepona House Community: 1,800 EUR / year IBI: 950 EUR / year

**⊧**∎ı

5

**a** 450 m2

MAGNIFICENT DETACHED VILLA WITH BEAUTIFUL SEA VIEWS! Located in a URBANIZATION ON THE BEACHFRONT LINE, ONLY 2 MIN FROM THE BEACH ON FOOT AND 7 MIN BY CAR FROM THE HISTORIC CENTER OF ESTEPONA. It is very well connected on foot through the beautiful coastal path and is close to supermarkets, schools and the new High Resolution Hospital of Estepona. It has a large garden area and spacious terraces with beautiful panoramic sea views, in addition, the property is surrounded by gardens and houses with the attractive design style of the famous architect Aubrey Marcus David and has SOUTHERN ORIENTATION. The house is distributed over three floors. The main entrance to the plot leads to a porch where the entrance of the house, which has a living area on two levels that enjoy great light, beautiful views of the Mediterranean and direct access to the terrace bordering the garden and a large kitchen, on the top floor and the first floor are the bedrooms and bathrooms. The house was renovated a few years ago and has been well maintained. The urbanization is very well maintained and has artificial grass tennis courts, gardens, 6 communal swimming pools, and covered parking areas within the grounds. WE HIGHLY RECOMMEND YOUR VISIT!