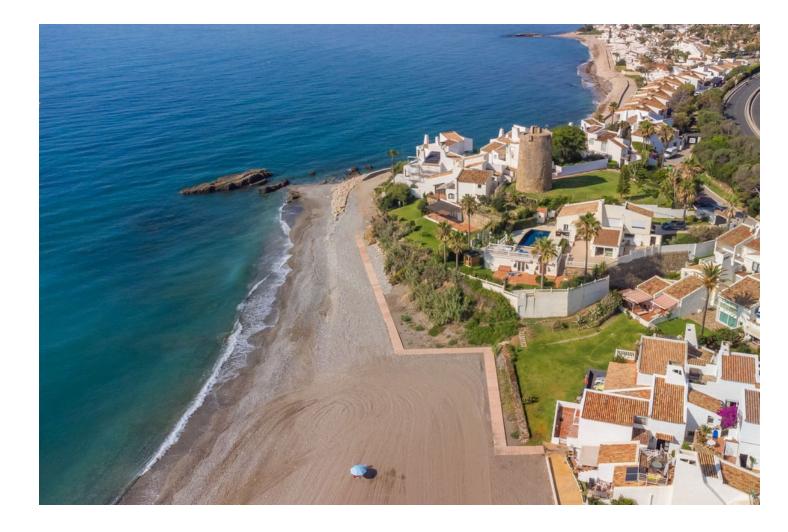

## Estepona House Community: 1,800 EUR / year IBI: 950 EUR / year

**⊧**∎ı

5

**a** 450 m2

MAGNIFICENT DETACHED VILLA WITH BEAUTIFUL SEA VIEWS! Located in a URBANIZATION ON THE BEACHFRONT LINE, ONLY 2 MIN FROM THE BEACH ON FOOT AND 7 MIN BY CAR FROM THE HISTORIC CENTER OF ESTEPONA. It is very well connected on foot through the beautiful coastal path and is close to supermarkets, schools and the new High Resolution Hospital of Estepona. It has a large garden area and spacious terraces with beautiful panoramic sea views, in addition, the property is surrounded by gardens and houses with the attractive design style of the famous architect Aubrey Marcus David and has SOUTHERN ORIENTATION. The house is distributed over three floors. The main entrance to the plot leads to a porch where the entrance of the house, which has a living area on two levels that enjoy great light, beautiful views of the Mediterranean and direct access to the terrace bordering the garden and a large kitchen, on the top floor and the first floor are the bedrooms and bathrooms. The house was renovated a few years ago and has been well maintained. The urbanization is very well maintained and has artificial grass tennis courts, gardens, 6 communal swimming pools, and covered parking areas within the grounds. WE HIGHLY RECOMMEND YOUR VISIT!