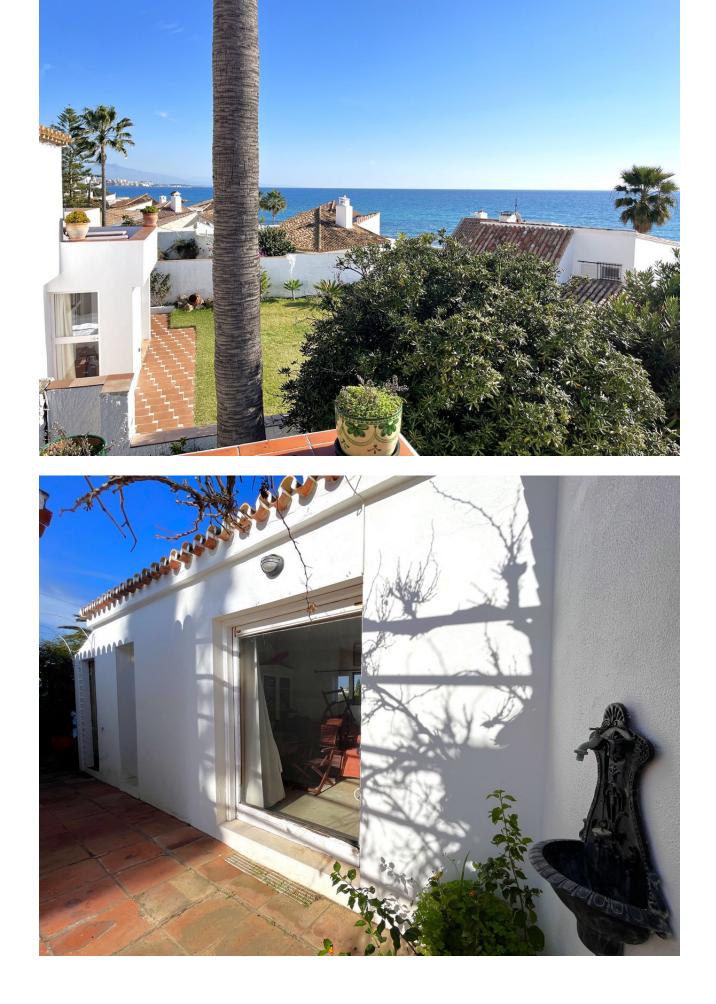

## Estepona House Community: 1,800 EUR / year IBI: 950 EUR / year

**⊧**∎ı

5

**a** 450 m2

MAGNIFICENT DETACHED VILLA WITH BEAUTIFUL SEA VIEWS! Located in a URBANIZATION ON THE BEACHFRONT LINE, ONLY 2 MIN FROM THE BEACH ON FOOT AND 7 MIN BY CAR FROM THE HISTORIC CENTER OF ESTEPONA. It is very well connected on foot through the beautiful coastal path and is close to supermarkets, schools and the new High Resolution Hospital of Estepona. It has a large garden area and spacious terraces with beautiful panoramic sea views, in addition, the property is surrounded by gardens and houses with the attractive design style of the famous architect Aubrey Marcus David and has SOUTHERN ORIENTATION. The house is distributed over three floors. The main entrance to the plot leads to a porch where the entrance of the house, which has a living area on two levels that enjoy great light, beautiful views of the Mediterranean and direct access to the terrace bordering the garden and a large kitchen, on the top floor and the first floor are the bedrooms and bathrooms. The house was renovated a few years ago and has been well maintained. The urbanization is very well maintained and has artificial grass tennis courts, gardens, 6 communal swimming pools, and covered parking areas within the grounds. WE HIGHLY RECOMMEND YOUR VISIT!