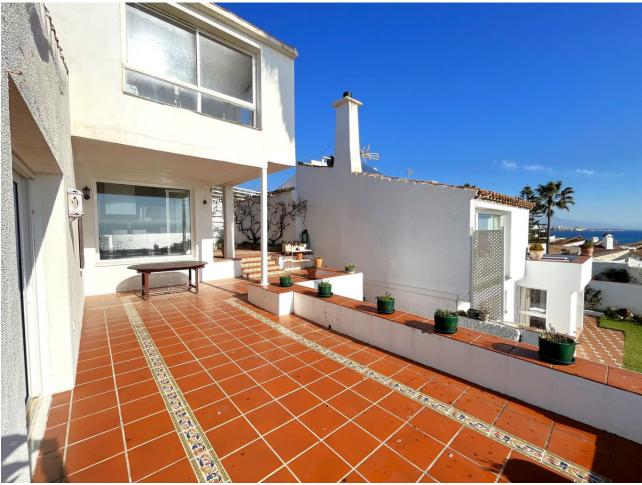

## Estepona House Community: 1,800 EUR / year IBI: 950 EUR / year

**⊧**∎ı

5

**a** 450 m2

MAGNIFICENT DETACHED VILLA WITH BEAUTIFUL SEA VIEWS! Located in a URBANIZATION ON THE BEACHFRONT LINE, ONLY 2 MIN FROM THE BEACH ON FOOT AND 7 MIN BY CAR FROM THE HISTORIC CENTER OF ESTEPONA. It is very well connected on foot through the beautiful coastal path and is close to supermarkets, schools and the new High Resolution Hospital of Estepona. It has a large garden area and spacious terraces with beautiful panoramic sea views, in addition, the property is surrounded by gardens and houses with the attractive design style of the famous architect Aubrey Marcus David and has SOUTHERN ORIENTATION. The house is distributed over three floors. The main entrance to the plot leads to a porch where the entrance of the house, which has a living area on two levels that enjoy great light, beautiful views of the Mediterranean and direct access to the terrace bordering the garden and a large kitchen, on the top floor and the first floor are the bedrooms and bathrooms. The house was renovated a few years ago and has been well maintained. The urbanization is very well maintained and has artificial grass tennis courts, gardens, 6 communal swimming pools, and covered parking areas within the grounds. WE HIGHLY RECOMMEND YOUR VISIT!