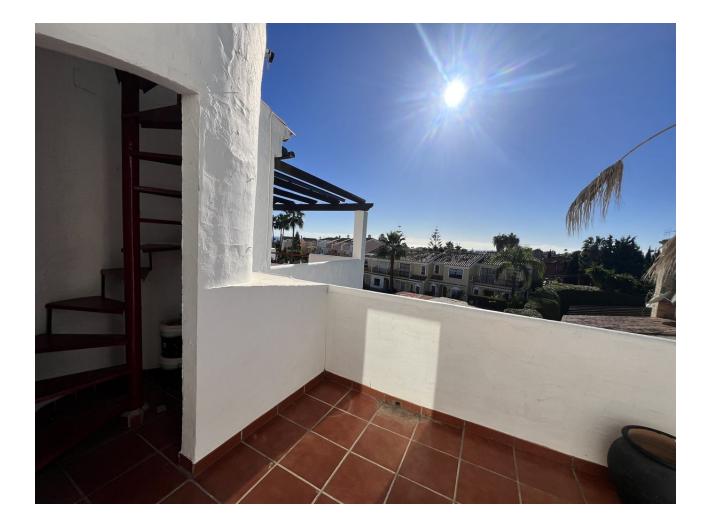

## Community: 1,200 EUR / year

IMPORTANT: Property currently has a long term tenant in it, contract for 2000/month, contract until Feb 2025. This spacious penthouse in Bel Air has been recently renovated and opened up. Walking in, you find the entrance hall with the kitchen on the right side. Thanks to the renovation, the kitchen and laundry area have been included into one big space, providing a very big kitchen, with built-in laundry corner, including a brand new boiler. To the left of the entrance hall we find the dining and living room, opening up to 2 terraces: One terrace facing South, and one terrace facing West. From the living room you can already catch your first glimpse of the beautiful sea views. Going further into the entrance hall, we find 2 bedrooms with built in closets, and 1 bathroom for these 2 bedrooms. At last we have the master bedroom, with ensuite master bathroom. The bathroom has been equipped with a walk-in shower. The Master bedroom also has access to one of the terraces. From the terrace by the living room, there is a stairwell to the rooftop terrace, offering incredible views of the mediterranean, Gibraltar and Africa, and even La Concha in the back. The apartment also includes 1 parking space in the underground parking, and 1 private storage room.