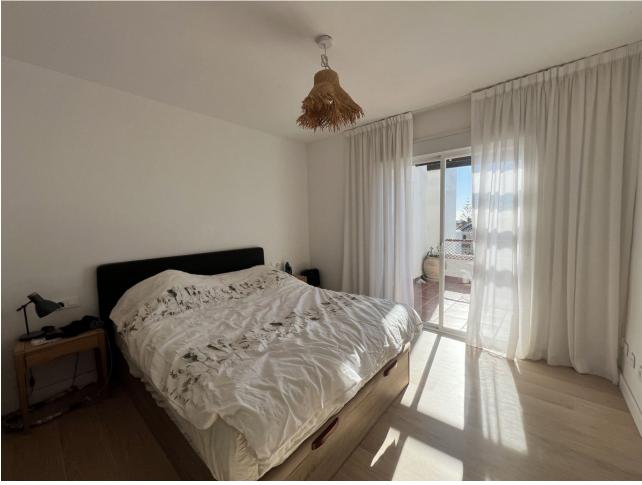

## Community: 1,200 EUR / year

IMPORTANT: Property currently has a long term tenant in it, contract for 2000/month, contract until Feb 2025. This spacious penthouse in Bel Air has been recently renovated and opened up. Walking in, you find the entrance hall with the kitchen on the right side. Thanks to the renovation, the kitchen and laundry area have been included into one big space, providing a very big kitchen, with built-in laundry corner, including a brand new boiler. To the left of the entrance hall we find the dining and living room, opening up to 2 terraces: One terrace facing South, and one terrace facing West. From the living room you can already catch your first glimpse of the beautiful sea views. Going further into the entrance hall, we find 2 bedrooms with built in closets, and 1 bathroom for these 2 bedrooms. At last we have the master bedroom, with ensuite master bathroom. The bathroom has been equipped with a walk-in shower. The Master bedroom also has access to one of the terraces. From the terrace by the living room, there is a stairwell to the rooftop terrace, offering incredible views of the mediterranean, Gibraltar and Africa, and even La Concha in the back. The apartment also includes 1 parking space in the underground parking, and 1 private storage room.