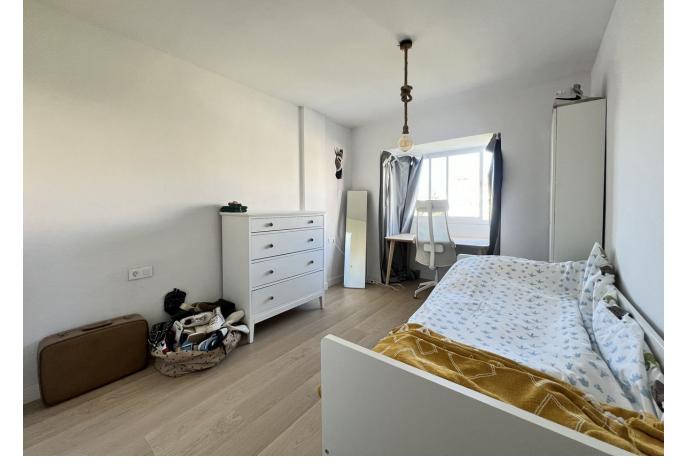

## Community: 1,200 EUR / year

IMPORTANT: Property currently has a long term tenant in it, contract for 2000/month, contract until Feb 2025. This spacious penthouse in Bel Air has been recently renovated and opened up. Walking in, you find the entrance hall with the kitchen on the right side. Thanks to the renovation, the kitchen and laundry area have been included into one big space, providing a very big kitchen, with built-in laundry corner, including a brand new boiler. To the left of the entrance hall we find the dining and living room, opening up to 2 terraces: One terrace facing South, and one terrace facing West. From the living room you can already catch your first glimpse of the beautiful sea views. Going further into the entrance hall, we find 2 bedrooms with built in closets, and 1 bathroom for these 2 bedrooms. At last we have the master bedroom, with ensuite master bathroom. The bathroom has been equipped with a walk-in shower. The Master bedroom also has access to one of the terraces. From the terrace by the living room, there is a stairwell to the rooftop terrace, offering incredible views of the mediterranean, Gibraltar and Africa, and even La Concha in the back. The apartment also includes 1 parking space in the underground parking, and 1 private storage room.