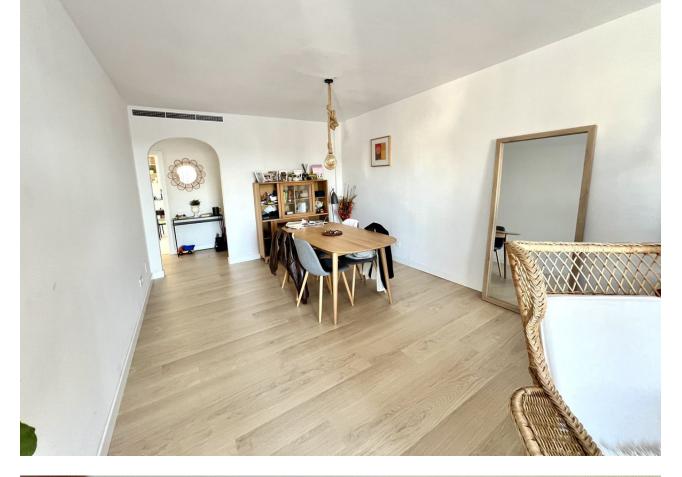

## Community: 1,200 EUR / year

IMPORTANT: Property currently has a long term tenant in it, contract for 2000/month, contract until Feb 2025. This spacious penthouse in Bel Air has been recently renovated and opened up. Walking in, you find the entrance hall with the kitchen on the right side. Thanks to the renovation, the kitchen and laundry area have been included into one big space, providing a very big kitchen, with built-in laundry corner, including a brand new boiler. To the left of the entrance hall we find the dining and living room, opening up to 2 terraces: One terrace facing South, and one terrace facing West. From the living room you can already catch your first glimpse of the beautiful sea views. Going further into the entrance hall, we find 2 bedrooms with built in closets, and 1 bathroom for these 2 bedrooms. At last we have the master bedroom, with ensuite master bathroom. The bathroom has been equipped with a walk-in shower. The Master bedroom also has access to one of the terraces. From the terrace by the living room, there is a stairwell to the rooftop terrace, offering incredible views of the mediterranean, Gibraltar and Africa, and even La Concha in the back. The apartment also includes 1 parking space in the underground parking, and 1 private storage room.