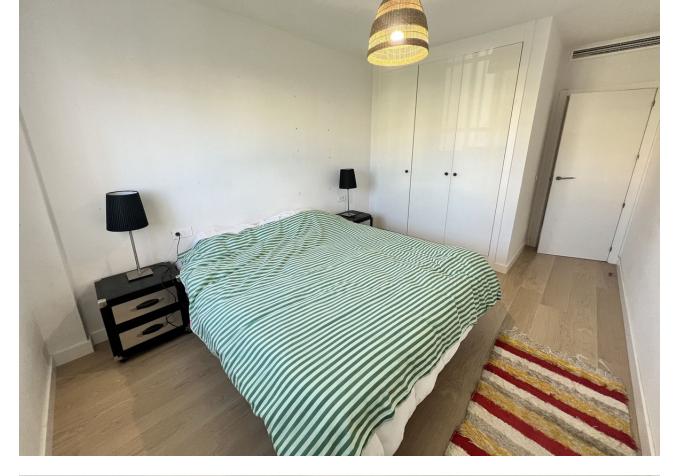

## Community: 1,200 EUR / year

IMPORTANT: Property currently has a long term tenant in it, contract for 2000/month, contract until Feb 2025. This spacious penthouse in Bel Air has been recently renovated and opened up. Walking in, you find the entrance hall with the kitchen on the right side. Thanks to the renovation, the kitchen and laundry area have been included into one big space, providing a very big kitchen, with built-in laundry corner, including a brand new boiler. To the left of the entrance hall we find the dining and living room, opening up to 2 terraces: One terrace facing South, and one terrace facing West. From the living room you can already catch your first glimpse of the beautiful sea views. Going further into the entrance hall, we find 2 bedrooms with built in closets, and 1 bathroom for these 2 bedrooms. At last we have the master bedroom, with ensuite master bathroom. The bathroom has been equipped with a walk-in shower. The Master bedroom also has access to one of the terraces. From the terrace by the living room, there is a stairwell to the rooftop terrace, offering incredible views of the mediterranean, Gibraltar and Africa, and even La Concha in the back. The apartment also includes 1 parking space in the underground parking, and 1 private storage room.