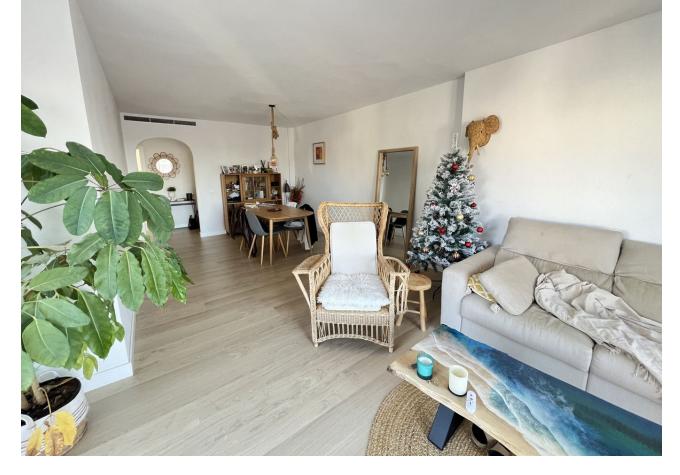

## Community: 1,200 EUR / year

IMPORTANT: Property currently has a long term tenant in it, contract for 2000/month, contract until Feb 2025. This spacious penthouse in Bel Air has been recently renovated and opened up. Walking in, you find the entrance hall with the kitchen on the right side. Thanks to the renovation, the kitchen and laundry area have been included into one big space, providing a very big kitchen, with built-in laundry corner, including a brand new boiler. To the left of the entrance hall we find the dining and living room, opening up to 2 terraces: One terrace facing South, and one terrace facing West. From the living room you can already catch your first glimpse of the beautiful sea views. Going further into the entrance hall, we find 2 bedrooms with built in closets, and 1 bathroom for these 2 bedrooms. At last we have the master bedroom, with ensuite master bathroom. The bathroom has been equipped with a walk-in shower. The Master bedroom also has access to one of the terraces. From the terrace by the living room, there is a stairwell to the rooftop terrace, offering incredible views of the mediterranean, Gibraltar and Africa, and even La Concha in the back. The apartment also includes 1 parking space in the underground parking, and 1 private storage room.