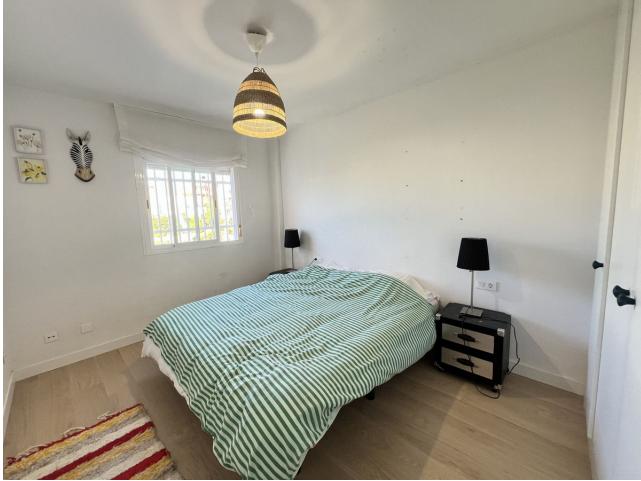

## Community: 1,200 EUR / year

IMPORTANT: Property currently has a long term tenant in it, contract for 2000/month, contract until Feb 2025. This spacious penthouse in Bel Air has been recently renovated and opened up. Walking in, you find the entrance hall with the kitchen on the right side. Thanks to the renovation, the kitchen and laundry area have been included into one big space, providing a very big kitchen, with built-in laundry corner, including a brand new boiler. To the left of the entrance hall we find the dining and living room, opening up to 2 terraces: One terrace facing South, and one terrace facing West. From the living room you can already catch your first glimpse of the beautiful sea views. Going further into the entrance hall, we find 2 bedrooms with built in closets, and 1 bathroom for these 2 bedrooms. At last we have the master bedroom, with ensuite master bathroom. The bathroom has been equipped with a walk-in shower. The Master bedroom also has access to one of the terraces. From the terrace by the living room, there is a stairwell to the rooftop terrace, offering incredible views of the mediterranean, Gibraltar and Africa, and even La Concha in the back. The apartment also includes 1 parking space in the underground parking, and 1 private storage room.