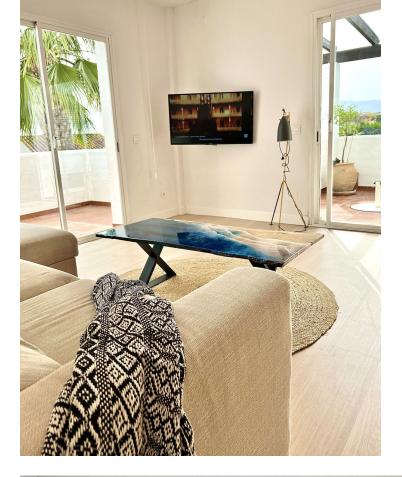

## Community: 1,200 EUR / year

IMPORTANT: Property currently has a long term tenant in it, contract for 2000/month, contract until Feb 2025. This spacious penthouse in Bel Air has been recently renovated and opened up. Walking in, you find the entrance hall with the kitchen on the right side. Thanks to the renovation, the kitchen and laundry area have been included into one big space, providing a very big kitchen, with built-in laundry corner, including a brand new boiler. To the left of the entrance hall we find the dining and living room, opening up to 2 terraces: One terrace facing South, and one terrace facing West. From the living room you can already catch your first glimpse of the beautiful sea views. Going further into the entrance hall, we find 2 bedrooms with built in closets, and 1 bathroom for these 2 bedrooms. At last we have the master bedroom, with ensuite master bathroom. The bathroom has been equipped with a walk-in shower. The Master bedroom also has access to one of the terraces. From the terrace by the living room, there is a stairwell to the rooftop terrace, offering incredible views of the mediterranean, Gibraltar and Africa, and even La Concha in the back. The apartment also includes 1 parking space in the underground parking, and 1 private storage room.