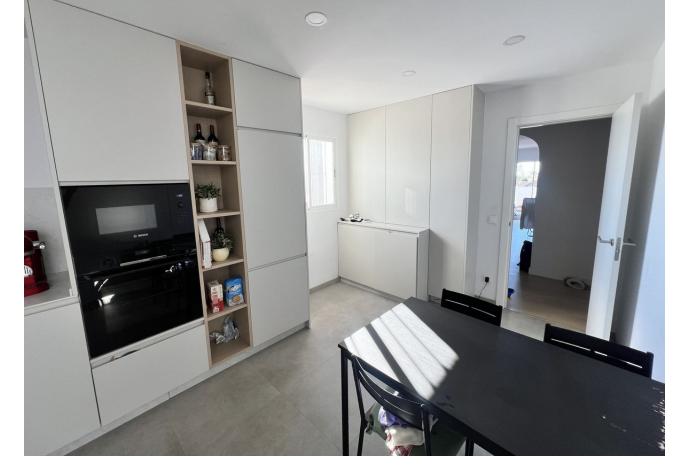

## Community: 1,200 EUR / year

IMPORTANT: Property currently has a long term tenant in it, contract for 2000/month, contract until Feb 2025. This spacious penthouse in Bel Air has been recently renovated and opened up. Walking in, you find the entrance hall with the kitchen on the right side. Thanks to the renovation, the kitchen and laundry area have been included into one big space, providing a very big kitchen, with built-in laundry corner, including a brand new boiler. To the left of the entrance hall we find the dining and living room, opening up to 2 terraces: One terrace facing South, and one terrace facing West. From the living room you can already catch your first glimpse of the beautiful sea views. Going further into the entrance hall, we find 2 bedrooms with built in closets, and 1 bathroom for these 2 bedrooms. At last we have the master bedroom, with ensuite master bathroom. The bathroom has been equipped with a walk-in shower. The Master bedroom also has access to one of the terraces. From the terrace by the living room, there is a stairwell to the rooftop terrace, offering incredible views of the mediterranean, Gibraltar and Africa, and even La Concha in the back. The apartment also includes 1 parking space in the underground parking, and 1 private storage room.