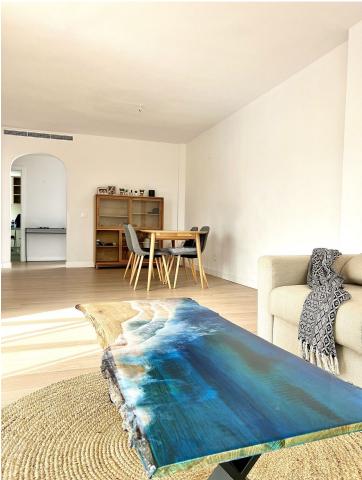

## Community: 1,200 EUR / year

IMPORTANT: Property currently has a long term tenant in it, contract for 2000/month, contract until Feb 2025. This spacious penthouse in Bel Air has been recently renovated and opened up. Walking in, you find the entrance hall with the kitchen on the right side. Thanks to the renovation, the kitchen and laundry area have been included into one big space, providing a very big kitchen, with built-in laundry corner, including a brand new boiler. To the left of the entrance hall we find the dining and living room, opening up to 2 terraces: One terrace facing South, and one terrace facing West. From the living room you can already catch your first glimpse of the beautiful sea views. Going further into the entrance hall, we find 2 bedrooms with built in closets, and 1 bathroom for these 2 bedrooms. At last we have the master bedroom, with ensuite master bathroom. The bathroom has been equipped with a walk-in shower. The Master bedroom also has access to one of the terraces. From the terrace by the living room, there is a stairwell to the rooftop terrace, offering incredible views of the mediterranean, Gibraltar and Africa, and even La Concha in the back. The apartment also includes 1 parking space in the underground parking, and 1 private storage room.