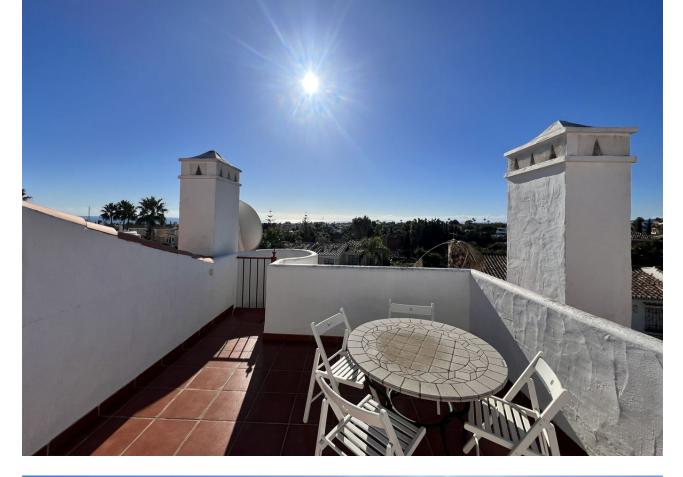

## Community: 1,200 EUR / year

IMPORTANT: Property currently has a long term tenant in it, contract for 2000/month, contract until Feb 2025. This spacious penthouse in Bel Air has been recently renovated and opened up. Walking in, you find the entrance hall with the kitchen on the right side. Thanks to the renovation, the kitchen and laundry area have been included into one big space, providing a very big kitchen, with built-in laundry corner, including a brand new boiler. To the left of the entrance hall we find the dining and living room, opening up to 2 terraces: One terrace facing South, and one terrace facing West. From the living room you can already catch your first glimpse of the beautiful sea views. Going further into the entrance hall, we find 2 bedrooms with built in closets, and 1 bathroom for these 2 bedrooms. At last we have the master bedroom, with ensuite master bathroom. The bathroom has been equipped with a walk-in shower. The Master bedroom also has access to one of the terraces. From the terrace by the living room, there is a stairwell to the rooftop terrace, offering incredible views of the mediterranean, Gibraltar and Africa, and even La Concha in the back. The apartment also includes 1 parking space in the underground parking, and 1 private storage room.