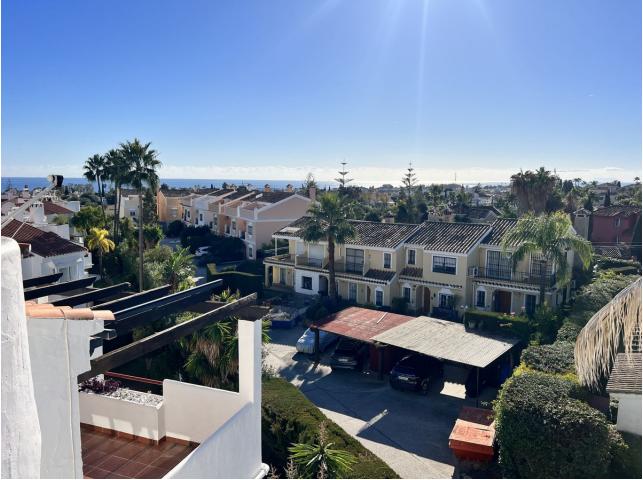

## Community: 1,200 EUR / year

IMPORTANT: Property currently has a long term tenant in it, contract for 2000/month, contract until Feb 2025. This spacious penthouse in Bel Air has been recently renovated and opened up. Walking in, you find the entrance hall with the kitchen on the right side. Thanks to the renovation, the kitchen and laundry area have been included into one big space, providing a very big kitchen, with built-in laundry corner, including a brand new boiler. To the left of the entrance hall we find the dining and living room, opening up to 2 terraces: One terrace facing South, and one terrace facing West. From the living room you can already catch your first glimpse of the beautiful sea views. Going further into the entrance hall, we find 2 bedrooms with built in closets, and 1 bathroom for these 2 bedrooms. At last we have the master bedroom, with ensuite master bathroom. The bathroom has been equipped with a walk-in shower. The Master bedroom also has access to one of the terraces. From the terrace by the living room, there is a stairwell to the rooftop terrace, offering incredible views of the mediterranean, Gibraltar and Africa, and even La Concha in the back. The apartment also includes 1 parking space in the underground parking, and 1 private storage room.