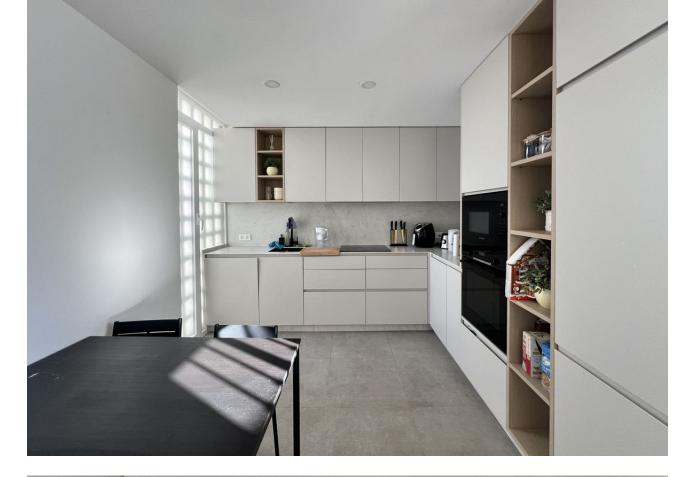

## Community: 1,200 EUR / year

IMPORTANT: Property currently has a long term tenant in it, contract for 2000/month, contract until Feb 2025. This spacious penthouse in Bel Air has been recently renovated and opened up. Walking in, you find the entrance hall with the kitchen on the right side. Thanks to the renovation, the kitchen and laundry area have been included into one big space, providing a very big kitchen, with built-in laundry corner, including a brand new boiler. To the left of the entrance hall we find the dining and living room, opening up to 2 terraces: One terrace facing South, and one terrace facing West. From the living room you can already catch your first glimpse of the beautiful sea views. Going further into the entrance hall, we find 2 bedrooms with built in closets, and 1 bathroom for these 2 bedrooms. At last we have the master bedroom, with ensuite master bathroom. The bathroom has been equipped with a walk-in shower. The Master bedroom also has access to one of the terraces. From the terrace by the living room, there is a stairwell to the rooftop terrace, offering incredible views of the mediterranean, Gibraltar and Africa, and even La Concha in the back. The apartment also includes 1 parking space in the underground parking, and 1 private storage room.