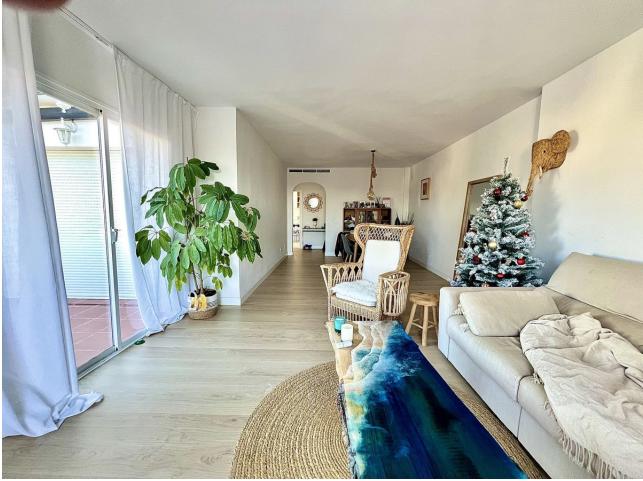

## Community: 1,200 EUR / year

IMPORTANT: Property currently has a long term tenant in it, contract for 2000/month, contract until Feb 2025. This spacious penthouse in Bel Air has been recently renovated and opened up. Walking in, you find the entrance hall with the kitchen on the right side. Thanks to the renovation, the kitchen and laundry area have been included into one big space, providing a very big kitchen, with built-in laundry corner, including a brand new boiler. To the left of the entrance hall we find the dining and living room, opening up to 2 terraces: One terrace facing South, and one terrace facing West. From the living room you can already catch your first glimpse of the beautiful sea views. Going further into the entrance hall, we find 2 bedrooms with built in closets, and 1 bathroom for these 2 bedrooms. At last we have the master bedroom, with ensuite master bathroom. The bathroom has been equipped with a walk-in shower. The Master bedroom also has access to one of the terraces. From the terrace by the living room, there is a stairwell to the rooftop terrace, offering incredible views of the mediterranean, Gibraltar and Africa, and even La Concha in the back. The apartment also includes 1 parking space in the underground parking, and 1 private storage room.