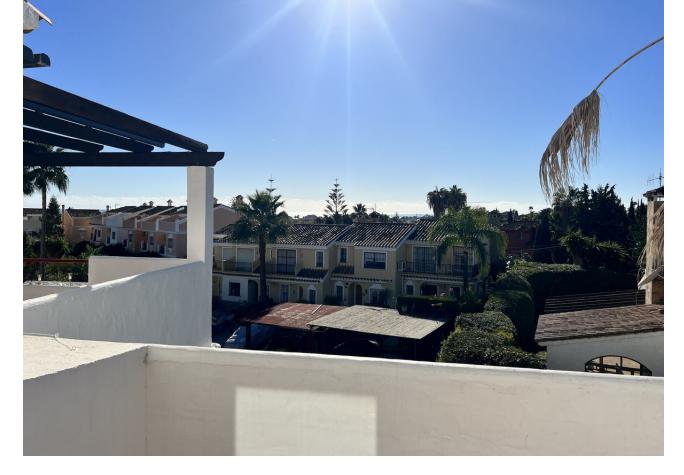

## Community: 1,200 EUR / year

IMPORTANT: Property currently has a long term tenant in it, contract for 2000/month, contract until Feb 2025. This spacious penthouse in Bel Air has been recently renovated and opened up. Walking in, you find the entrance hall with the kitchen on the right side. Thanks to the renovation, the kitchen and laundry area have been included into one big space, providing a very big kitchen, with built-in laundry corner, including a brand new boiler. To the left of the entrance hall we find the dining and living room, opening up to 2 terraces: One terrace facing South, and one terrace facing West. From the living room you can already catch your first glimpse of the beautiful sea views. Going further into the entrance hall, we find 2 bedrooms with built in closets, and 1 bathroom for these 2 bedrooms. At last we have the master bedroom, with ensuite master bathroom. The bathroom has been equipped with a walk-in shower. The Master bedroom also has access to one of the terraces. From the terrace by the living room, there is a stairwell to the rooftop terrace, offering incredible views of the mediterranean, Gibraltar and Africa, and even La Concha in the back. The apartment also includes 1 parking space in the underground parking, and 1 private storage room.