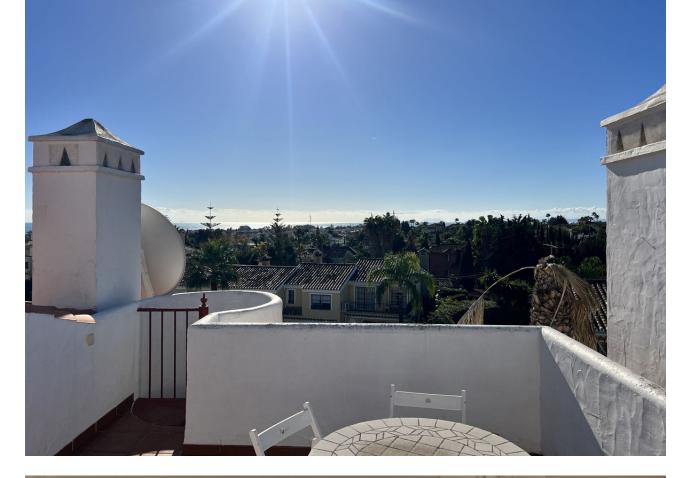

## Community: 1,200 EUR / year

IMPORTANT: Property currently has a long term tenant in it, contract for 2000/month, contract until Feb 2025. This spacious penthouse in Bel Air has been recently renovated and opened up. Walking in, you find the entrance hall with the kitchen on the right side. Thanks to the renovation, the kitchen and laundry area have been included into one big space, providing a very big kitchen, with built-in laundry corner, including a brand new boiler. To the left of the entrance hall we find the dining and living room, opening up to 2 terraces: One terrace facing South, and one terrace facing West. From the living room you can already catch your first glimpse of the beautiful sea views. Going further into the entrance hall, we find 2 bedrooms with built in closets, and 1 bathroom for these 2 bedrooms. At last we have the master bedroom, with ensuite master bathroom. The bathroom has been equipped with a walk-in shower. The Master bedroom also has access to one of the terraces. From the terrace by the living room, there is a stairwell to the rooftop terrace, offering incredible views of the mediterranean, Gibraltar and Africa, and even La Concha in the back. The apartment also includes 1 parking space in the underground parking, and 1 private storage room.