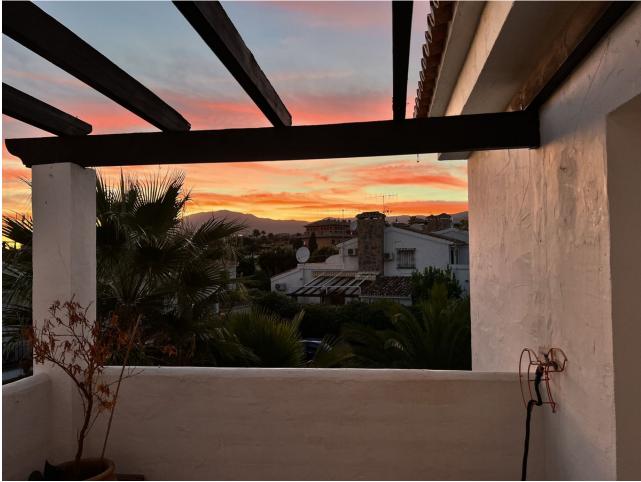

## Community: 1,200 EUR / year

IMPORTANT: Property currently has a long term tenant in it, contract for 2000/month, contract until Feb 2025. This spacious penthouse in Bel Air has been recently renovated and opened up. Walking in, you find the entrance hall with the kitchen on the right side. Thanks to the renovation, the kitchen and laundry area have been included into one big space, providing a very big kitchen, with built-in laundry corner, including a brand new boiler. To the left of the entrance hall we find the dining and living room, opening up to 2 terraces: One terrace facing South, and one terrace facing West. From the living room you can already catch your first glimpse of the beautiful sea views. Going further into the entrance hall, we find 2 bedrooms with built in closets, and 1 bathroom for these 2 bedrooms. At last we have the master bedroom, with ensuite master bathroom. The bathroom has been equipped with a walk-in shower. The Master bedroom also has access to one of the terraces. From the terrace by the living room, there is a stairwell to the rooftop terrace, offering incredible views of the mediterranean, Gibraltar and Africa, and even La Concha in the back. The apartment also includes 1 parking space in the underground parking, and 1 private storage room.