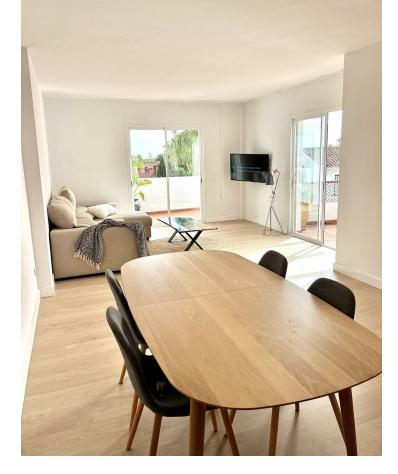

## Community: 1,200 EUR / year

IMPORTANT: Property currently has a long term tenant in it, contract for 2000/month, contract until Feb 2025. This spacious penthouse in Bel Air has been recently renovated and opened up. Walking in, you find the entrance hall with the kitchen on the right side. Thanks to the renovation, the kitchen and laundry area have been included into one big space, providing a very big kitchen, with built-in laundry corner, including a brand new boiler. To the left of the entrance hall we find the dining and living room, opening up to 2 terraces: One terrace facing South, and one terrace facing West. From the living room you can already catch your first glimpse of the beautiful sea views. Going further into the entrance hall, we find 2 bedrooms with built in closets, and 1 bathroom for these 2 bedrooms. At last we have the master bedroom, with ensuite master bathroom. The bathroom has been equipped with a walk-in shower. The Master bedroom also has access to one of the terraces. From the terrace by the living room, there is a stairwell to the rooftop terrace, offering incredible views of the mediterranean, Gibraltar and Africa, and even La Concha in the back. The apartment also includes 1 parking space in the underground parking, and 1 private storage room.