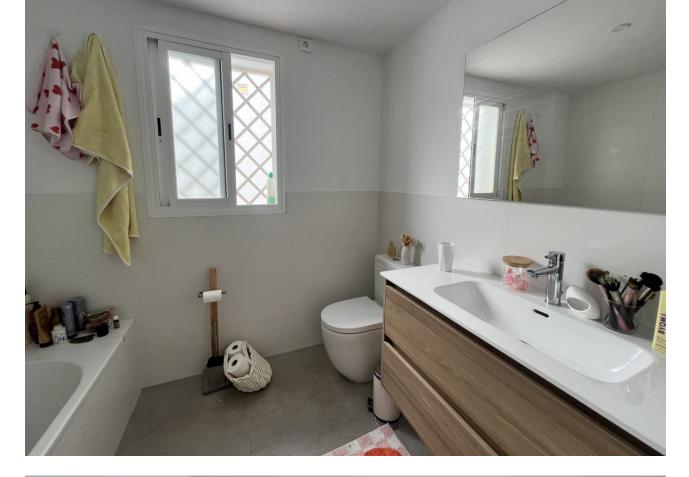

## Community: 1,200 EUR / year

IMPORTANT: Property currently has a long term tenant in it, contract for 2000/month, contract until Feb 2025. This spacious penthouse in Bel Air has been recently renovated and opened up. Walking in, you find the entrance hall with the kitchen on the right side. Thanks to the renovation, the kitchen and laundry area have been included into one big space, providing a very big kitchen, with built-in laundry corner, including a brand new boiler. To the left of the entrance hall we find the dining and living room, opening up to 2 terraces: One terrace facing South, and one terrace facing West. From the living room you can already catch your first glimpse of the beautiful sea views. Going further into the entrance hall, we find 2 bedrooms with built in closets, and 1 bathroom for these 2 bedrooms. At last we have the master bedroom, with ensuite master bathroom. The bathroom has been equipped with a walk-in shower. The Master bedroom also has access to one of the terraces. From the terrace by the living room, there is a stairwell to the rooftop terrace, offering incredible views of the mediterranean, Gibraltar and Africa, and even La Concha in the back. The apartment also includes 1 parking space in the underground parking, and 1 private storage room.