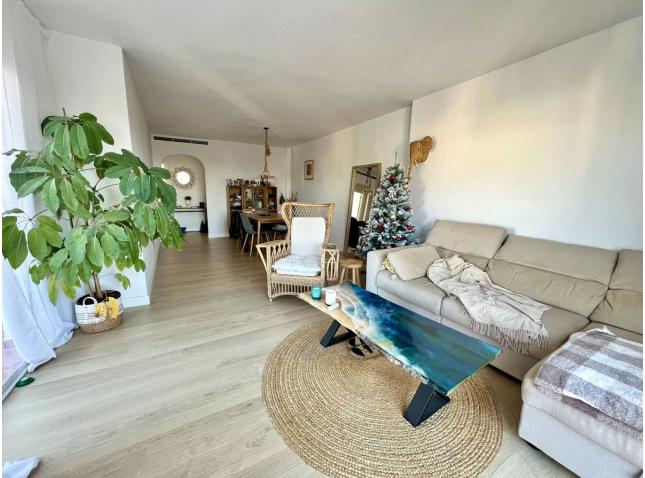

## Community: 1,200 EUR / year

IMPORTANT: Property currently has a long term tenant in it, contract for 2000/month, contract until Feb 2025. This spacious penthouse in Bel Air has been recently renovated and opened up. Walking in, you find the entrance hall with the kitchen on the right side. Thanks to the renovation, the kitchen and laundry area have been included into one big space, providing a very big kitchen, with built-in laundry corner, including a brand new boiler. To the left of the entrance hall we find the dining and living room, opening up to 2 terraces: One terrace facing South, and one terrace facing West. From the living room you can already catch your first glimpse of the beautiful sea views. Going further into the entrance hall, we find 2 bedrooms with built in closets, and 1 bathroom for these 2 bedrooms. At last we have the master bedroom, with ensuite master bathroom. The bathroom has been equipped with a walk-in shower. The Master bedroom also has access to one of the terraces. From the terrace by the living room, there is a stairwell to the rooftop terrace, offering incredible views of the mediterranean, Gibraltar and Africa, and even La Concha in the back. The apartment also includes 1 parking space in the underground parking, and 1 private storage room.