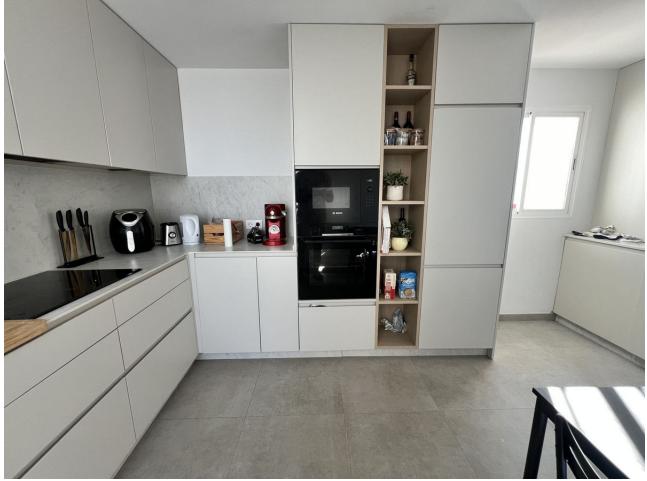

## Community: 1,200 EUR / year

IMPORTANT: Property currently has a long term tenant in it, contract for 2000/month, contract until Feb 2025. This spacious penthouse in Bel Air has been recently renovated and opened up. Walking in, you find the entrance hall with the kitchen on the right side. Thanks to the renovation, the kitchen and laundry area have been included into one big space, providing a very big kitchen, with built-in laundry corner, including a brand new boiler. To the left of the entrance hall we find the dining and living room, opening up to 2 terraces: One terrace facing South, and one terrace facing West. From the living room you can already catch your first glimpse of the beautiful sea views. Going further into the entrance hall, we find 2 bedrooms with built in closets, and 1 bathroom for these 2 bedrooms. At last we have the master bedroom, with ensuite master bathroom. The bathroom has been equipped with a walk-in shower. The Master bedroom also has access to one of the terraces. From the terrace by the living room, there is a stairwell to the rooftop terrace, offering incredible views of the mediterranean, Gibraltar and Africa, and even La Concha in the back. The apartment also includes 1 parking space in the underground parking, and 1 private storage room.