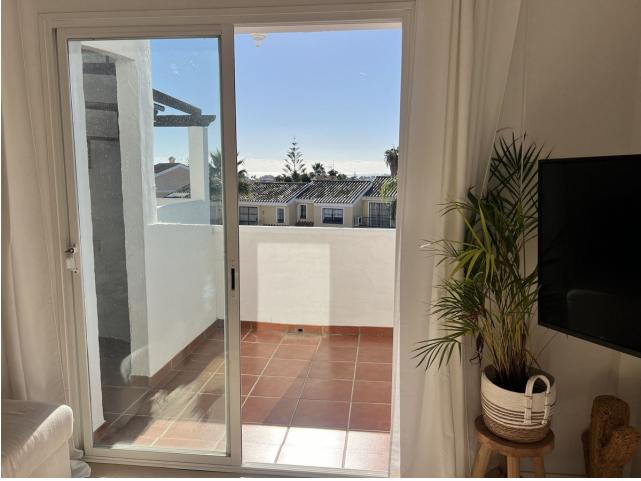

## Community: 1,200 EUR / year

IMPORTANT: Property currently has a long term tenant in it, contract for 2000/month, contract until Feb 2025. This spacious penthouse in Bel Air has been recently renovated and opened up. Walking in, you find the entrance hall with the kitchen on the right side. Thanks to the renovation, the kitchen and laundry area have been included into one big space, providing a very big kitchen, with built-in laundry corner, including a brand new boiler. To the left of the entrance hall we find the dining and living room, opening up to 2 terraces: One terrace facing South, and one terrace facing West. From the living room you can already catch your first glimpse of the beautiful sea views. Going further into the entrance hall, we find 2 bedrooms with built in closets, and 1 bathroom for these 2 bedrooms. At last we have the master bedroom, with ensuite master bathroom. The bathroom has been equipped with a walk-in shower. The Master bedroom also has access to one of the terraces. From the terrace by the living room, there is a stairwell to the rooftop terrace, offering incredible views of the mediterranean, Gibraltar and Africa, and even La Concha in the back. The apartment also includes 1 parking space in the underground parking, and 1 private storage room.