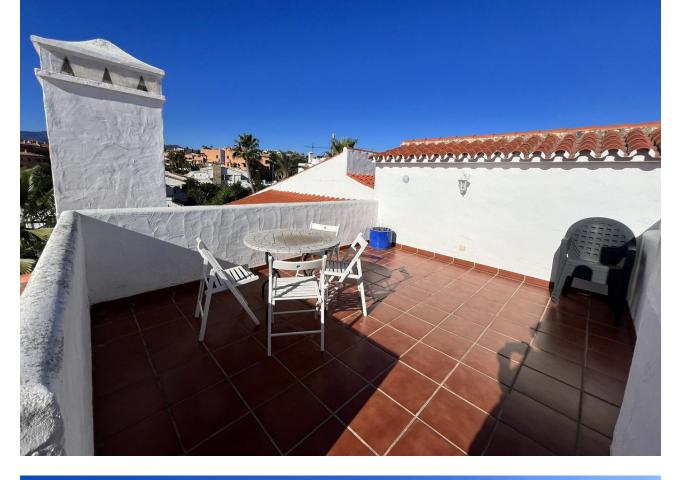

## Community: 1,200 EUR / year

IMPORTANT: Property currently has a long term tenant in it, contract for 2000/month, contract until Feb 2025. This spacious penthouse in Bel Air has been recently renovated and opened up. Walking in, you find the entrance hall with the kitchen on the right side. Thanks to the renovation, the kitchen and laundry area have been included into one big space, providing a very big kitchen, with built-in laundry corner, including a brand new boiler. To the left of the entrance hall we find the dining and living room, opening up to 2 terraces: One terrace facing South, and one terrace facing West. From the living room you can already catch your first glimpse of the beautiful sea views. Going further into the entrance hall, we find 2 bedrooms with built in closets, and 1 bathroom for these 2 bedrooms. At last we have the master bedroom, with ensuite master bathroom. The bathroom has been equipped with a walk-in shower. The Master bedroom also has access to one of the terraces. From the terrace by the living room, there is a stairwell to the rooftop terrace, offering incredible views of the mediterranean, Gibraltar and Africa, and even La Concha in the back. The apartment also includes 1 parking space in the underground parking, and 1 private storage room.