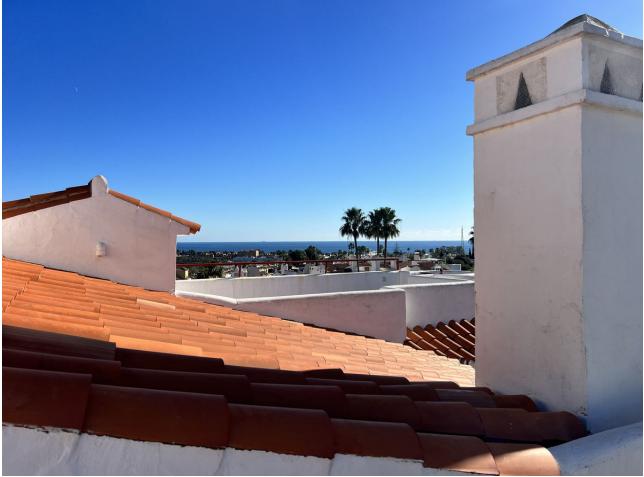

## Community: 1,200 EUR / year

IMPORTANT: Property currently has a long term tenant in it, contract for 2000/month, contract until Feb 2025. This spacious penthouse in Bel Air has been recently renovated and opened up. Walking in, you find the entrance hall with the kitchen on the right side. Thanks to the renovation, the kitchen and laundry area have been included into one big space, providing a very big kitchen, with built-in laundry corner, including a brand new boiler. To the left of the entrance hall we find the dining and living room, opening up to 2 terraces: One terrace facing South, and one terrace facing West. From the living room you can already catch your first glimpse of the beautiful sea views. Going further into the entrance hall, we find 2 bedrooms with built in closets, and 1 bathroom for these 2 bedrooms. At last we have the master bedroom, with ensuite master bathroom. The bathroom has been equipped with a walk-in shower. The Master bedroom also has access to one of the terraces. From the terrace by the living room, there is a stairwell to the rooftop terrace, offering incredible views of the mediterranean, Gibraltar and Africa, and even La Concha in the back. The apartment also includes 1 parking space in the underground parking, and 1 private storage room.