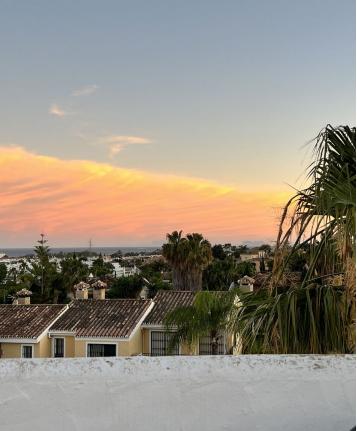

## Community: 1,200 EUR / year

IMPORTANT: Property currently has a long term tenant in it, contract for 2000/month, contract until Feb 2025. This spacious penthouse in Bel Air has been recently renovated and opened up. Walking in, you find the entrance hall with the kitchen on the right side. Thanks to the renovation, the kitchen and laundry area have been included into one big space, providing a very big kitchen, with built-in laundry corner, including a brand new boiler. To the left of the entrance hall we find the dining and living room, opening up to 2 terraces: One terrace facing South, and one terrace facing West. From the living room you can already catch your first glimpse of the beautiful sea views. Going further into the entrance hall, we find 2 bedrooms with built in closets, and 1 bathroom for these 2 bedrooms. At last we have the master bedroom, with ensuite master bathroom. The bathroom has been equipped with a walk-in shower. The Master bedroom also has access to one of the terraces. From the terrace by the living room, there is a stairwell to the rooftop terrace, offering incredible views of the mediterranean, Gibraltar and Africa, and even La Concha in the back. The apartment also includes 1 parking space in the underground parking, and 1 private storage room.