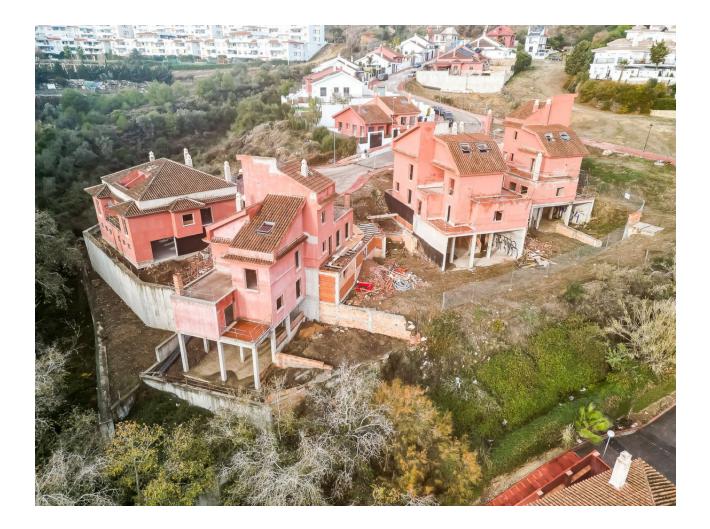

#### Plot

PLOT WITH VILLA UNDER CONSTRUCTION FOR SALE AT APPROXIMATELY 50% WITH BUILDING LICENSE, BASIC AND EXECUTION PROJECT, WITH FEES AND INCOME PAID. IT IS LOCATED ON A PLOT OF 600 SQUARE METERS WITH SEA VIEWS. IT CONSISTS OF A BASEMENT FLOOR, WITH A BUILT SURFACE OF 138 SQUARE METERS. IT HAS 2 GARAGE SPACES ON THE SURFACE AS WELL AS A SWIMMING POOL. THE GROUND AND FIRST FLOOR, INTENDED FOR HOUSING, WITH A BUILT SURFACE OF 208 SQUARE METERS, DISTRIBUTED IN DIFFERENT DEPENDENCIES. THE BUILDING OCCUPIES ON ITS PLOT: 149 SQUARE METERS, WITH THE REST USED FOR ACCESS, RELIEF AND GARDEN AREAS. \*SALES PRICE PLUS 21% OF IVA AS ITS A PLOT

Setting Vrbanisation

Views Sea Mountain Panoramic