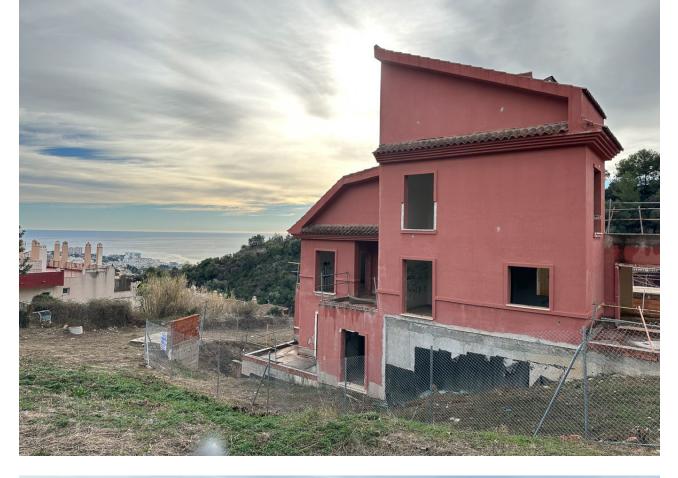

#### Plot

PLOT WITH VILLA UNDER CONSTRUCTION FOR SALE AT APPROXIMATELY 50% WITH BUILDING LICENSE, BASIC AND EXECUTION PROJECT, WITH FEES AND INCOME PAID. IT IS LOCATED ON A PLOT OF 600 SQUARE METERS WITH SEA VIEWS. IT CONSISTS OF A BASEMENT FLOOR, WITH A BUILT SURFACE OF 138 SQUARE METERS. IT HAS 2 GARAGE SPACES ON THE SURFACE AS WELL AS A SWIMMING POOL. THE GROUND AND FIRST FLOOR, INTENDED FOR HOUSING, WITH A BUILT SURFACE OF 208 SQUARE METERS, DISTRIBUTED IN DIFFERENT DEPENDENCIES. THE BUILDING OCCUPIES ON ITS PLOT: 149 SQUARE METERS, WITH THE REST USED FOR ACCESS, RELIEF AND GARDEN AREAS. \*SALES PRICE PLUS 21% OF IVA AS ITS A PLOT

Setting Vrbanisation

Views Sea Mountain Panoramic