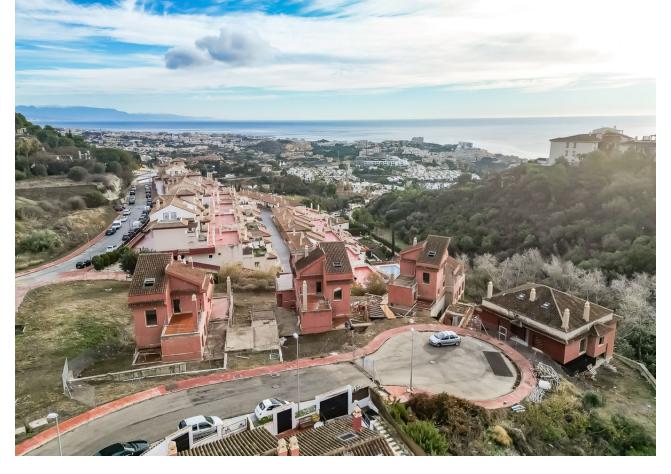

#### Plot

PLOT WITH VILLA UNDER CONSTRUCTION FOR SALE AT APPROXIMATELY 50% WITH BUILDING LICENSE, BASIC AND EXECUTION PROJECT, WITH FEES AND INCOME PAID. IT IS LOCATED ON A PLOT OF 600 SQUARE METERS WITH SEA VIEWS. IT CONSISTS OF A BASEMENT FLOOR, WITH A BUILT SURFACE OF 138 SQUARE METERS. IT HAS 2 GARAGE SPACES ON THE SURFACE AS WELL AS A SWIMMING POOL. THE GROUND AND FIRST FLOOR, INTENDED FOR HOUSING, WITH A BUILT SURFACE OF 208 SQUARE METERS, DISTRIBUTED IN DIFFERENT DEPENDENCIES. THE BUILDING OCCUPIES ON ITS PLOT: 149 SQUARE METERS, WITH THE REST USED FOR ACCESS, RELIEF AND GARDEN AREAS. \*SALES PRICE PLUS 21% OF IVA AS ITS A PLOT

Setting Vrbanisation

Views Sea Mountain Panoramic