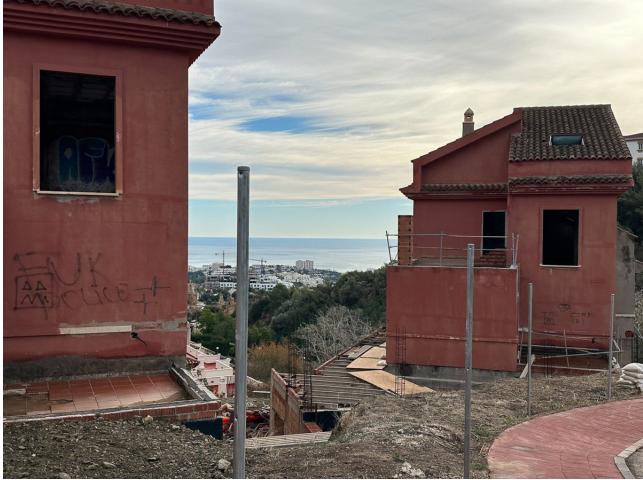

#### Plot

PLOT WITH VILLA UNDER CONSTRUCTION FOR SALE AT APPROXIMATELY 50% WITH BUILDING LICENSE, BASIC AND EXECUTION PROJECT, WITH FEES AND INCOME PAID. IT IS LOCATED ON A PLOT OF 600 SQUARE METERS WITH SEA VIEWS. IT CONSISTS OF A BASEMENT FLOOR, WITH A BUILT SURFACE OF 138 SQUARE METERS. IT HAS 2 GARAGE SPACES ON THE SURFACE AS WELL AS A SWIMMING POOL. THE GROUND AND FIRST FLOOR, INTENDED FOR HOUSING, WITH A BUILT SURFACE OF 208 SQUARE METERS, DISTRIBUTED IN DIFFERENT DEPENDENCIES. THE BUILDING OCCUPIES ON ITS PLOT: 149 SQUARE METERS, WITH THE REST USED FOR ACCESS, RELIEF AND GARDEN AREAS. \*SALES PRICE PLUS 21% OF IVA AS ITS A PLOT

## Condition

Renovation Required
Utilities

Electricity Drinkable Water Telephone