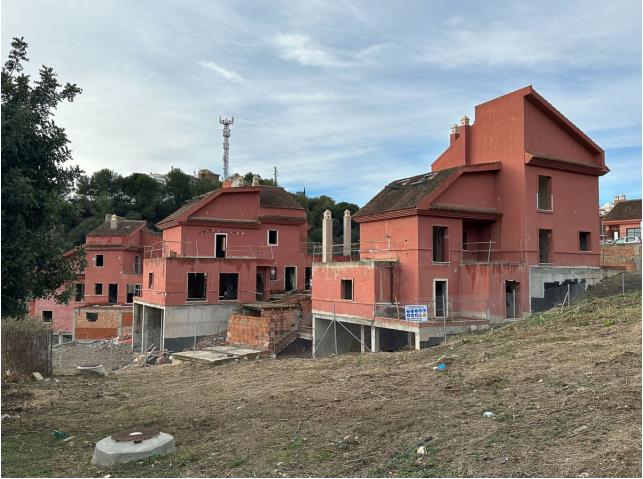

#### Plot

PLOT WITH VILLA UNDER CONSTRUCTION FOR SALE AT APPROXIMATELY 50% WITH BUILDING LICENSE, BASIC AND EXECUTION PROJECT, WITH FEES AND INCOME PAID. IT IS LOCATED ON A PLOT OF 600 SQUARE METERS WITH SEA VIEWS. IT CONSISTS OF A BASEMENT FLOOR, WITH A BUILT SURFACE OF 138 SQUARE METERS. IT HAS 2 GARAGE SPACES ON THE SURFACE AS WELL AS A SWIMMING POOL. THE GROUND AND FIRST FLOOR, INTENDED FOR HOUSING, WITH A BUILT SURFACE OF 208 SQUARE METERS, DISTRIBUTED IN DIFFERENT DEPENDENCIES. THE BUILDING OCCUPIES ON ITS PLOT: 149 SQUARE METERS, WITH THE REST USED FOR ACCESS, RELIEF AND GARDEN AREAS. \*SALES PRICE PLUS 21% OF IVA AS ITS A PLOT

Setting Vrbanisation

Views Sea Mountain Panoramic