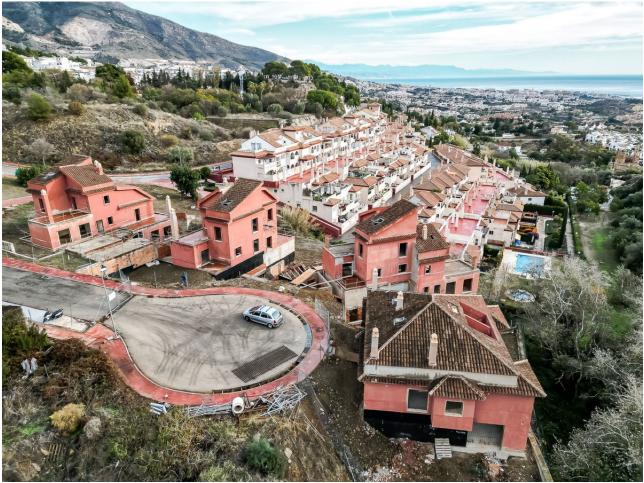

#### Plot

PLOT WITH VILLA UNDER CONSTRUCTION FOR SALE AT APPROXIMATELY 50% WITH BUILDING LICENSE, BASIC AND EXECUTION PROJECT, WITH FEES AND INCOME PAID. IT IS LOCATED ON A PLOT OF 600 SQUARE METERS WITH SEA VIEWS. IT CONSISTS OF A BASEMENT FLOOR, WITH A BUILT SURFACE OF 138 SQUARE METERS. IT HAS 2 GARAGE SPACES ON THE SURFACE AS WELL AS A SWIMMING POOL. THE GROUND AND FIRST FLOOR, INTENDED FOR HOUSING, WITH A BUILT SURFACE OF 208 SQUARE METERS, DISTRIBUTED IN DIFFERENT DEPENDENCIES. THE BUILDING OCCUPIES ON ITS PLOT: 149 SQUARE METERS, WITH THE REST USED FOR ACCESS, RELIEF AND GARDEN AREAS. \*SALES PRICE PLUS 21% OF IVA AS ITS A PLOT

Setting Vrbanisation

Views Sea Mountain Panoramic