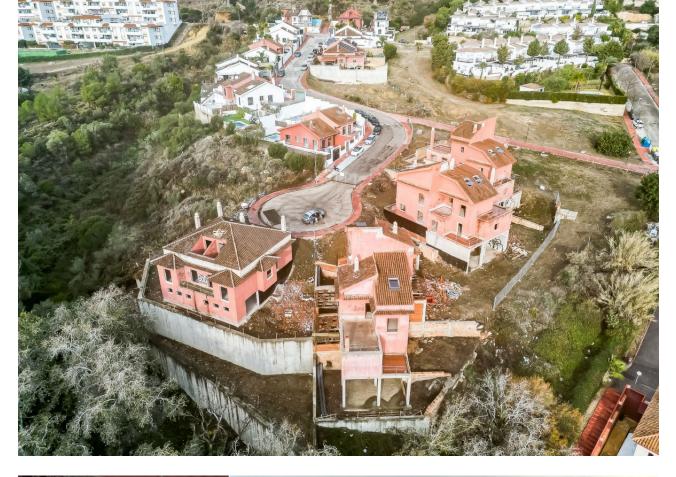

#### Plot

PLOT WITH VILLA UNDER CONSTRUCTION FOR SALE AT APPROXIMATELY 50% WITH BUILDING LICENSE, BASIC AND EXECUTION PROJECT, WITH FEES AND INCOME PAID. IT IS LOCATED ON A PLOT OF 600 SQUARE METERS WITH SEA VIEWS. IT CONSISTS OF A BASEMENT FLOOR, WITH A BUILT SURFACE OF 138 SQUARE METERS. IT HAS 2 GARAGE SPACES ON THE SURFACE AS WELL AS A SWIMMING POOL. THE GROUND AND FIRST FLOOR, INTENDED FOR HOUSING, WITH A BUILT SURFACE OF 208 SQUARE METERS, DISTRIBUTED IN DIFFERENT DEPENDENCIES. THE BUILDING OCCUPIES ON ITS PLOT: 149 SQUARE METERS, WITH THE REST USED FOR ACCESS, RELIEF AND GARDEN AREAS. \*SALES PRICE PLUS 21% OF IVA AS ITS A PLOT

Setting Vrbanisation

Views Sea Mountain Panoramic