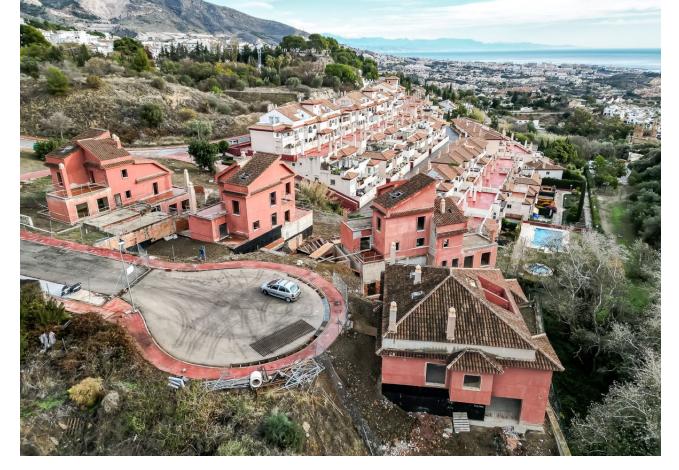

## Sales - Plot - Benalmadena 475.000€

Benalmadena Plot

PLOT WITH VILLA UNDER CONSTRUCTION FOR SALE AT APPROXIMATELY 50% WITH BUILDING LICENSE, BASIC AND EXECUTION PROJECT, WITH FEES AND INCOME PAID. IT IS LOCATED ON A PLOT OF 600 SQUARE METERS WITH SEA VIEWS. IT CONSISTS OF A BASEMENT FLOOR, WITH A BUILT SURFACE OF 134 SQUARE METERS. IT HAS 2 GARAGE SPACES ON THE SURFACE AS WELL AS A SWIMMING POOL. THE GROUND AND FIRST FLOOR, INTENDED FOR HOUSING, WITH A BUILT SURFACE OF 204 SQUARE METERS, DISTRIBUTED IN DIFFERENT DEPENDENCIES. THE BUILDING OCCUPIES ON ITS PLOT: 144 SQUARE METERS, WITH THE REST ALLOCATED TO ACCESS, RELIEF AND GARDEN AREAS \*SALES PRICE PLUS 21% OF IVA AS ITS A PLOT