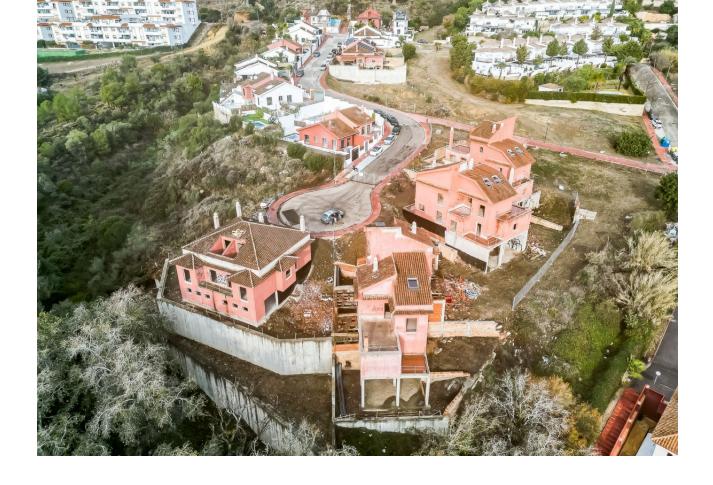

## Sales - Plot - Benalmadena 475.000€

Benalmadena Plot

PLOT WITH VILLA UNDER CONSTRUCTION FOR SALE AT APPROXIMATELY 50% WITH BUILDING LICENSE, BASIC AND EXECUTION PROJECT, WITH FEES AND INCOME PAID. IT IS LOCATED ON A PLOT OF 600 SQUARE METERS WITH SEA VIEWS. IT CONSISTS OF A BASEMENT FLOOR, WITH A BUILT SURFACE OF 134 SQUARE METERS. IT HAS 2 GARAGE SPACES ON THE SURFACE AS WELL AS A SWIMMING POOL. THE GROUND AND FIRST FLOOR, INTENDED FOR HOUSING, WITH A BUILT SURFACE OF 204 SQUARE METERS, DISTRIBUTED IN DIFFERENT DEPENDENCIES. THE BUILDING OCCUPIES ON ITS PLOT: 144 SQUARE METERS, WITH THE REST ALLOCATED TO ACCESS, RELIEF AND GARDEN AREAS \*SALES PRICE PLUS 21% OF IVA AS ITS A PLOT