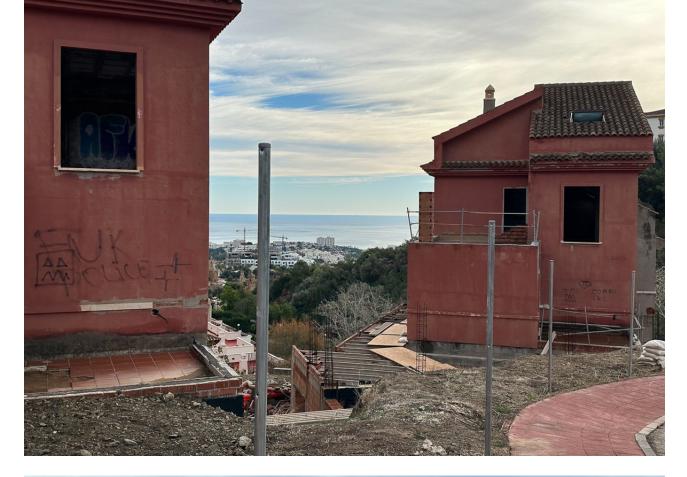

## Sales - Plot - Benalmadena 475.000€

Benalmadena Plot

PLOT WITH VILLA UNDER CONSTRUCTION FOR SALE AT APPROXIMATELY 50% WITH BUILDING LICENSE, BASIC AND EXECUTION PROJECT, WITH FEES AND INCOME PAID. IT IS LOCATED ON A PLOT OF 600 SQUARE METERS WITH SEA VIEWS. IT CONSISTS OF A BASEMENT FLOOR, WITH A BUILT SURFACE OF 134 SQUARE METERS. IT HAS 2 GARAGE SPACES ON THE SURFACE AS WELL AS A SWIMMING POOL. THE GROUND AND FIRST FLOOR, INTENDED FOR HOUSING, WITH A BUILT SURFACE OF 204 SQUARE METERS, DISTRIBUTED IN DIFFERENT DEPENDENCIES. THE BUILDING OCCUPIES ON ITS PLOT: 144 SQUARE METERS, WITH THE REST ALLOCATED TO ACCESS, RELIEF AND GARDEN AREAS \*SALES PRICE PLUS 21% OF IVA AS ITS A PLOT