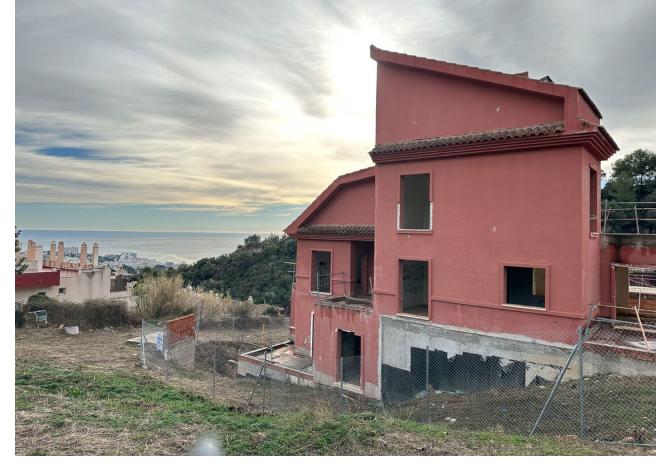

## Sales - Plot - Benalmadena 475.000€

Benalmadena Plot

PLOT WITH VILLA UNDER CONSTRUCTION FOR SALE AT APPROXIMATELY 50% WITH BUILDING LICENSE, BASIC AND EXECUTION PROJECT, WITH FEES AND INCOME PAID. IT IS LOCATED ON A PLOT OF 600 SQUARE METERS WITH SEA VIEWS. IT CONSISTS OF A BASEMENT FLOOR, WITH A BUILT SURFACE OF 134 SQUARE METERS. IT HAS 2 GARAGE SPACES ON THE SURFACE AS WELL AS A SWIMMING POOL. THE GROUND AND FIRST FLOOR, INTENDED FOR HOUSING, WITH A BUILT SURFACE OF 204 SQUARE METERS, DISTRIBUTED IN DIFFERENT DEPENDENCIES. THE BUILDING OCCUPIES ON ITS PLOT: 144 SQUARE METERS, WITH THE REST ALLOCATED TO ACCESS, RELIEF AND GARDEN AREAS \*SALES PRICE PLUS 21% OF IVA AS ITS A PLOT