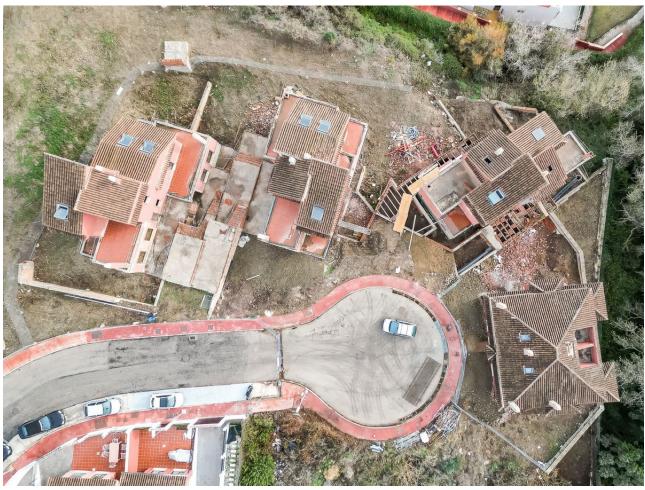

## Sales - Plot - Benalmadena 475.000€

Benalmadena Plot

PLOT WITH VILLA UNDER CONSTRUCTION FOR SALE AT APPROXIMATELY 50% WITH BUILDING LICENSE, BASIC AND EXECUTION PROJECT, WITH FEES AND INCOME PAID. IT IS LOCATED ON A PLOT OF 600 SQUARE METERS WITH SEA VIEWS. IT CONSISTS OF A BASEMENT FLOOR, WITH A BUILT SURFACE OF 134 SQUARE METERS. IT HAS 2 GARAGE SPACES ON THE SURFACE AS WELL AS A SWIMMING POOL. THE GROUND AND FIRST FLOOR, INTENDED FOR HOUSING, WITH A BUILT SURFACE OF 204 SQUARE METERS, DISTRIBUTED IN DIFFERENT DEPENDENCIES. THE BUILDING OCCUPIES ON ITS PLOT: 144 SQUARE METERS, WITH THE REST ALLOCATED TO ACCESS, RELIEF AND GARDEN AREAS \*SALES PRICE PLUS 21% OF IVA AS ITS A PLOT