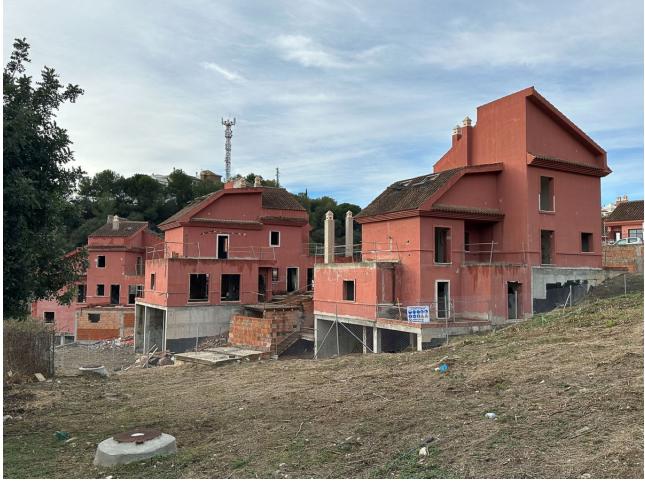

## Sales - Plot - Benalmadena 475.000€

Benalmadena Plot

PLOT WITH VILLA UNDER CONSTRUCTION FOR SALE AT APPROXIMATELY 50% WITH BUILDING LICENSE, BASIC AND EXECUTION PROJECT, WITH FEES AND INCOME PAID. IT IS LOCATED ON A PLOT OF 600 SQUARE METERS WITH SEA VIEWS. IT CONSISTS OF A BASEMENT FLOOR, WITH A BUILT SURFACE OF 134 SQUARE METERS. IT HAS 2 GARAGE SPACES ON THE SURFACE AS WELL AS A SWIMMING POOL. THE GROUND AND FIRST FLOOR, INTENDED FOR HOUSING, WITH A BUILT SURFACE OF 204 SQUARE METERS, DISTRIBUTED IN DIFFERENT DEPENDENCIES. THE BUILDING OCCUPIES ON ITS PLOT: 144 SQUARE METERS, WITH THE REST ALLOCATED TO ACCESS, RELIEF AND GARDEN AREAS \*SALES PRICE PLUS 21% OF IVA AS ITS A PLOT