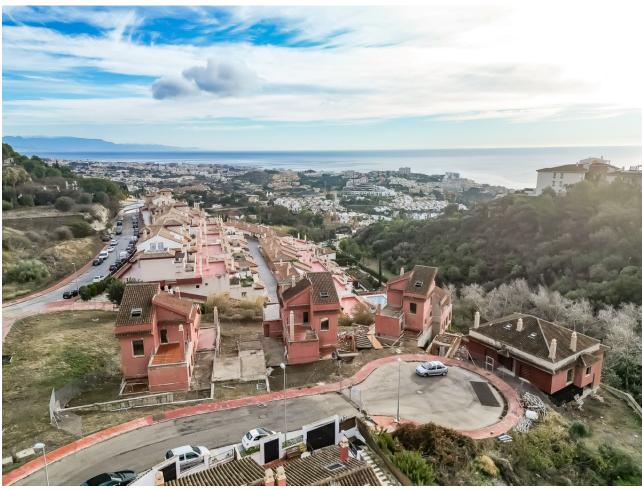

## Sales - Plot - Benalmadena 475.000€

Benalmadena Plot

PLOT WITH VILLA UNDER CONSTRUCTION FOR SALE AT APPROXIMATELY 50% WITH BUILDING LICENSE, BASIC AND EXECUTION PROJECT, WITH FEES AND INCOME PAID. IT IS LOCATED ON A PLOT OF 600 SQUARE METERS WITH SEA VIEWS. IT CONSISTS OF A BASEMENT FLOOR, WITH A BUILT SURFACE OF 134 SQUARE METERS. IT HAS 2 GARAGE SPACES ON THE SURFACE AS WELL AS A SWIMMING POOL. THE GROUND AND FIRST FLOOR, INTENDED FOR HOUSING, WITH A BUILT SURFACE OF 204 SQUARE METERS, DISTRIBUTED IN DIFFERENT DEPENDENCIES. THE BUILDING OCCUPIES ON ITS PLOT: 144 SQUARE METERS, WITH THE REST ALLOCATED TO ACCESS, RELIEF AND GARDEN AREAS \*SALES PRICE PLUS 21% OF IVA AS ITS A PLOT