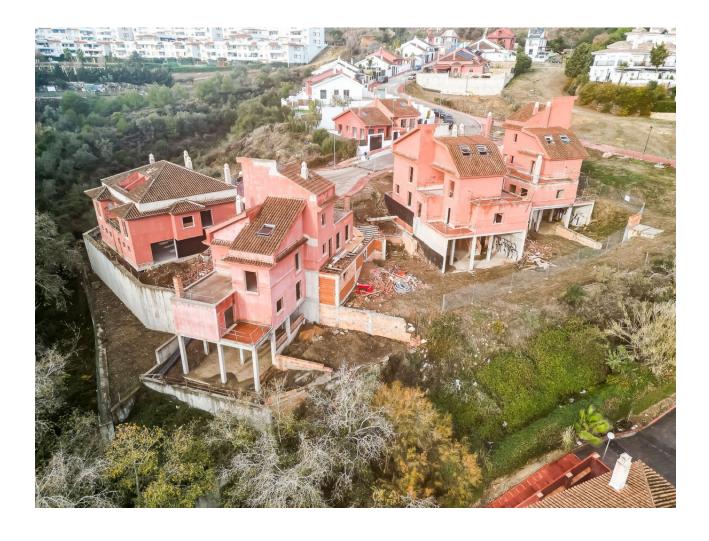

## Sales - Plot - Benalmadena 475.000€

Benalmadena Plot

PLOT WITH VILLA UNDER CONSTRUCTION FOR SALE AT APPROXIMATELY 50% WITH BUILDING LICENSE, BASIC AND EXECUTION PROJECT, WITH FEES AND INCOME PAID. IT IS LOCATED ON A PLOT OF 600 SQUARE METERS WITH SEA VIEWS. IT CONSISTS OF A BASEMENT FLOOR, WITH A BUILT SURFACE OF 134 SQUARE METERS. IT HAS 2 GARAGE SPACES ON THE SURFACE AS WELL AS A SWIMMING POOL. THE GROUND AND FIRST FLOOR, INTENDED FOR HOUSING, WITH A BUILT SURFACE OF 204 SQUARE METERS, DISTRIBUTED IN DIFFERENT DEPENDENCIES. THE BUILDING OCCUPIES ON ITS PLOT: 144 SQUARE METERS, WITH THE REST ALLOCATED TO ACCESS, RELIEF AND GARDEN AREAS \*SALES PRICE PLUS 21% OF IVA AS ITS A PLOT