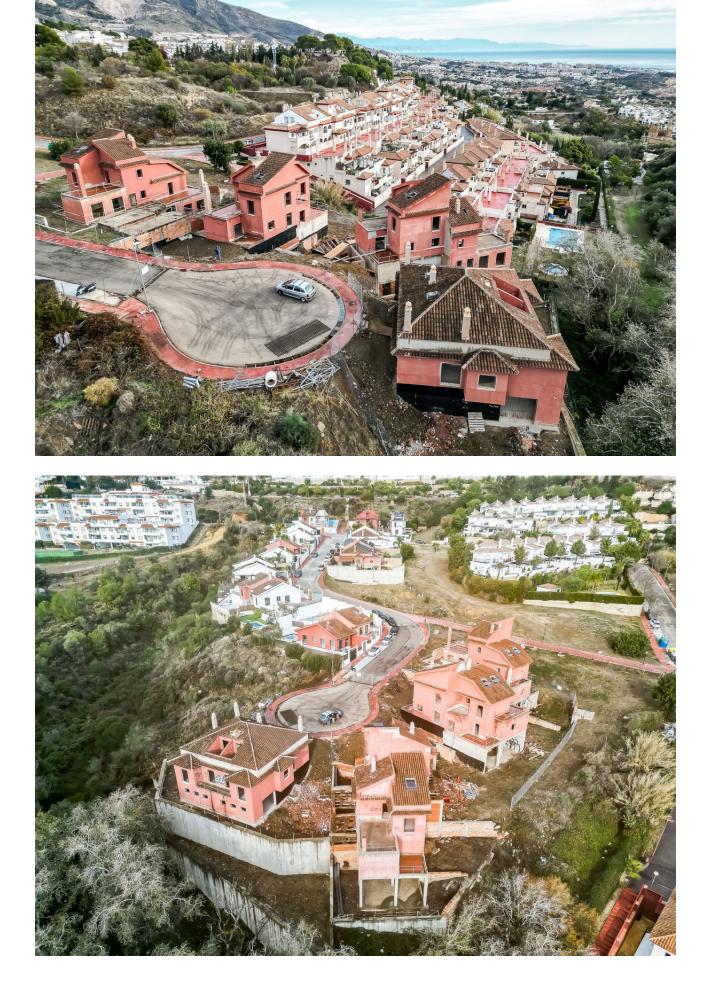

## Plot

PLOT WITH VILLA UNDER CONSTRUCTION FOR SALE AT APPROXIMATELY 50% WITH BUILDING LICENSE, BASIC AND EXECUTION PROJECT, WITH FEES AND INCOME PAID. IT IS LOCATED ON A PLOT OF 600 SQUARE METERS WITH SEA VIEWS. IT CONSISTS OF A BASEMENT FLOOR, WITH A BUILT SURFACE OF 134 SQUARE METERS. IT HAS 2 GARAGE SPACES ON THE SURFACE AS WELL AS A SWIMMING POOL. THE GROUND AND FIRST FLOOR, INTENDED FOR HOUSING, WITH A BUILT SURFACE OF 203 SQUARE METERS, DISTRIBUTED IN DIFFERENT DEPENDENCIES. THE BUILDING OCCUPIES ON ITS PLOT: 143 SQUARE METERS, WITH THE REST USED FOR ACCESS, RELIEF AND GARDEN AREAS \*\*SALES PRICE PLUS 21% OF IVA AS ITS A PLOT