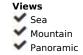

## Plot

PLOT WITH VILLA UNDER CONSTRUCTION FOR SALE AT APPROXIMATELY 50% WITH BUILDING LICENSE, BASIC AND EXECUTION PROJECT, WITH FEES AND INCOME PAID. IT IS LOCATED ON A PLOT OF 600 SQUARE METERS WITH SEA VIEWS. IT CONSISTS OF A BASEMENT FLOOR, WITH A BUILT SURFACE OF 134 SQUARE METERS. IT HAS 2 GARAGE SPACES ON THE SURFACE AS WELL AS A SWIMMING POOL. THE GROUND AND FIRST FLOOR, INTENDED FOR HOUSING, WITH A BUILT SURFACE OF 203 SQUARE METERS, DISTRIBUTED IN DIFFERENT DEPENDENCIES. THE BUILDING OCCUPIES ON ITS PLOT: 143 SQUARE METERS, WITH THE REST USED FOR ACCESS, RELIEF AND GARDEN AREAS \*\*SALES PRICE PLUS 21% OF IVA AS ITS A PLOT