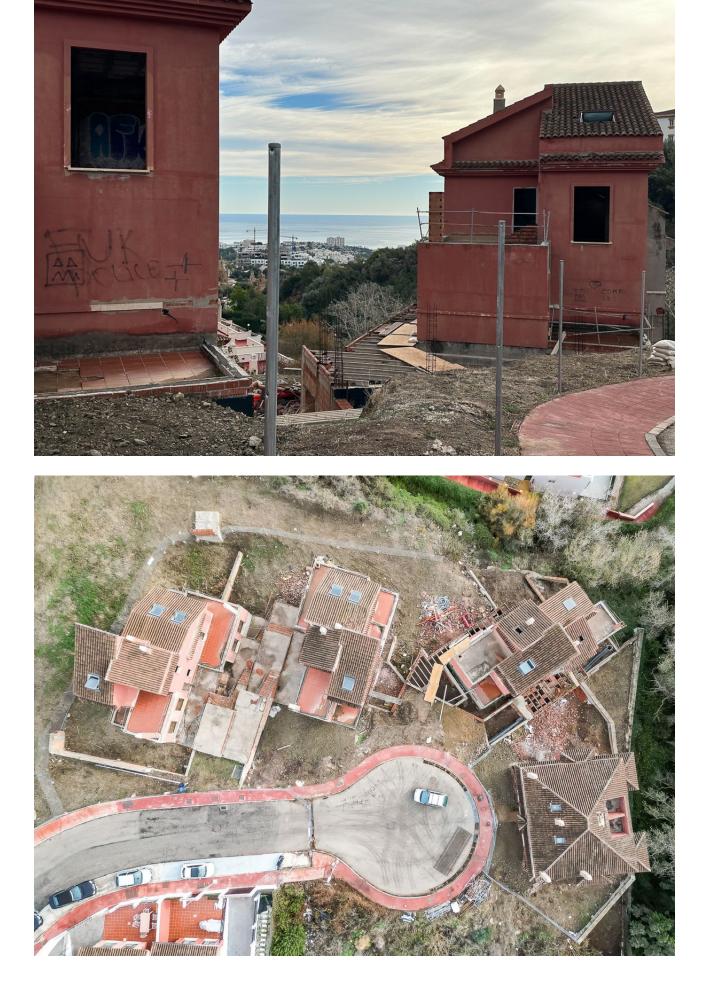

## Plot

PLOT WITH VILLA UNDER CONSTRUCTION FOR SALE AT APPROXIMATELY 50% WITH BUILDING LICENSE, BASIC AND EXECUTION PROJECT, WITH FEES AND INCOME PAID. IT IS LOCATED ON A PLOT OF 600 SQUARE METERS WITH SEA VIEWS. IT CONSISTS OF A BASEMENT FLOOR, WITH A BUILT SURFACE OF 134 SQUARE METERS. IT HAS 2 GARAGE SPACES ON THE SURFACE AS WELL AS A SWIMMING POOL. THE GROUND AND FIRST FLOOR, INTENDED FOR HOUSING, WITH A BUILT SURFACE OF 203 SQUARE METERS, DISTRIBUTED IN DIFFERENT DEPENDENCIES. THE BUILDING OCCUPIES ON ITS PLOT: 143 SQUARE METERS, WITH THE REST USED FOR ACCESS, RELIEF AND GARDEN AREAS \*\*SALES PRICE PLUS 21% OF IVA AS ITS A PLOT