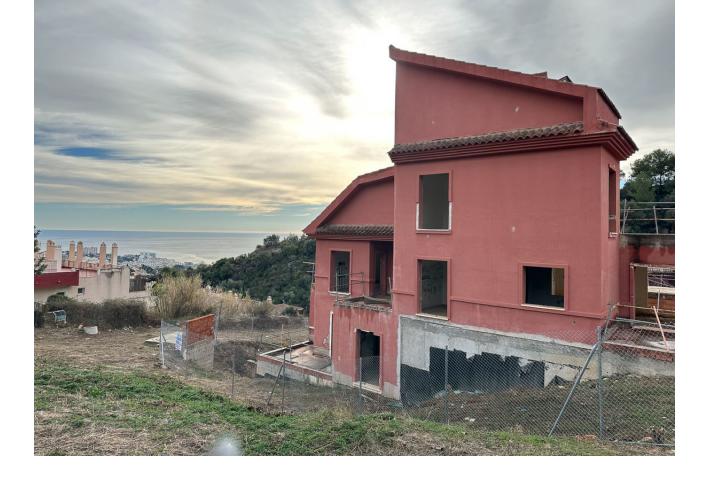

## Plot

PLOT WITH VILLA UNDER CONSTRUCTION FOR SALE AT APPROXIMATELY 50% WITH BUILDING LICENSE, BASIC AND EXECUTION PROJECT, WITH FEES AND INCOME PAID. IT IS LOCATED ON A PLOT OF 600 SQUARE METERS WITH SEA VIEWS. IT CONSISTS OF A BASEMENT FLOOR, WITH A BUILT SURFACE OF 134 SQUARE METERS. IT HAS 2 GARAGE SPACES ON THE SURFACE AS WELL AS A SWIMMING POOL. THE GROUND AND FIRST FLOOR, INTENDED FOR HOUSING, WITH A BUILT SURFACE OF 203 SQUARE METERS, DISTRIBUTED IN DIFFERENT DEPENDENCIES. THE BUILDING OCCUPIES ON ITS PLOT: 143 SQUARE METERS, WITH THE REST USED FOR ACCESS, RELIEF AND GARDEN AREAS \*\*SALES PRICE PLUS 21% OF IVA AS ITS A PLOT