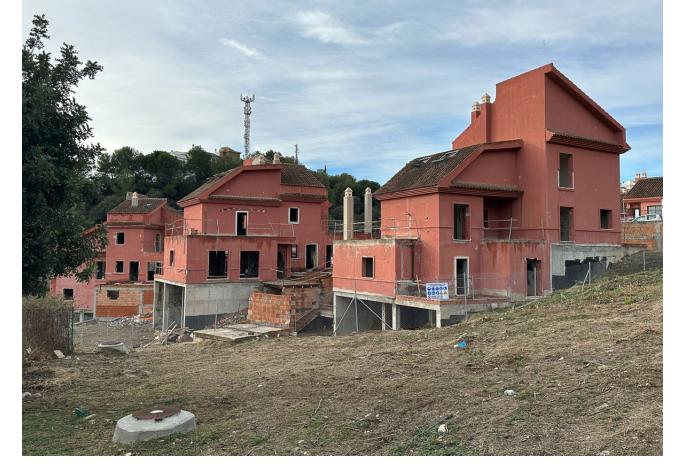

## Plot

PLOT WITH VILLA UNDER CONSTRUCTION FOR SALE AT APPROXIMATELY 50% WITH BUILDING LICENSE, BASIC AND EXECUTION PROJECT, WITH FEES AND INCOME PAID. IT IS LOCATED ON A PLOT OF 600 SQUARE METERS WITH SEA VIEWS. IT CONSISTS OF A BASEMENT FLOOR, WITH A BUILT SURFACE OF 134 SQUARE METERS. IT HAS 2 GARAGE SPACES ON THE SURFACE AS WELL AS A SWIMMING POOL. THE GROUND AND FIRST FLOOR, INTENDED FOR HOUSING, WITH A BUILT SURFACE OF 203 SQUARE METERS, DISTRIBUTED IN DIFFERENT DEPENDENCIES. THE BUILDING OCCUPIES ON ITS PLOT: 143 SQUARE METERS, WITH THE REST USED FOR ACCESS, RELIEF AND GARDEN AREAS \*\*SALES PRICE PLUS 21% OF IVA AS ITS A PLOT