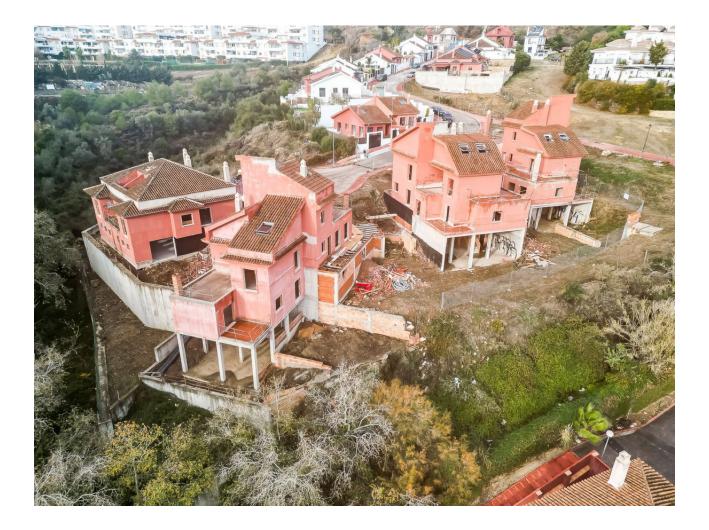

## Plot

PLOT WITH VILLA UNDER CONSTRUCTION FOR SALE AT APPROXIMATELY 50% WITH BUILDING LICENSE, BASIC AND EXECUTION PROJECT, WITH FEES AND INCOME PAID. IT IS LOCATED ON A PLOT OF 600 SQUARE METERS WITH SEA VIEWS. IT CONSISTS OF A BASEMENT FLOOR, WITH A BUILT SURFACE OF 134 SQUARE METERS. IT HAS 2 GARAGE SPACES ON THE SURFACE AS WELL AS A SWIMMING POOL. THE GROUND AND FIRST FLOOR, INTENDED FOR HOUSING, WITH A BUILT SURFACE OF 203 SQUARE METERS, DISTRIBUTED IN DIFFERENT DEPENDENCIES. THE BUILDING OCCUPIES ON ITS PLOT: 143 SQUARE METERS, WITH THE REST USED FOR ACCESS, RELIEF AND GARDEN AREAS \*\*SALES PRICE PLUS 21% OF IVA AS ITS A PLOT