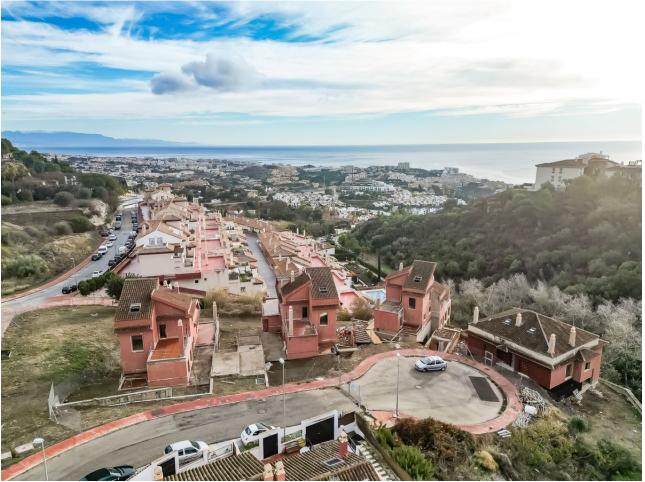

## Plot

PLOT WITH VILLA UNDER CONSTRUCTION FOR SALE AT APPROXIMATELY 50% WITH BUILDING LICENSE, BASIC AND EXECUTION PROJECT, WITH FEES AND INCOME PAID. IT IS LOCATED ON A PLOT OF 600 SQUARE METERS WITH SEA VIEWS. IT CONSISTS OF A BASEMENT FLOOR, WITH A BUILT SURFACE OF 134 SQUARE METERS. IT HAS 2 GARAGE SPACES ON THE SURFACE AS WELL AS A SWIMMING POOL. THE GROUND AND FIRST FLOOR, INTENDED FOR HOUSING, WITH A BUILT SURFACE OF 203 SQUARE METERS, DISTRIBUTED IN DIFFERENT DEPENDENCIES. THE BUILDING OCCUPIES ON ITS PLOT: 143 SQUARE METERS, WITH THE REST USED FOR ACCESS, RELIEF AND GARDEN AREAS \*\*SALES PRICE PLUS 21% OF IVA AS ITS A PLOT