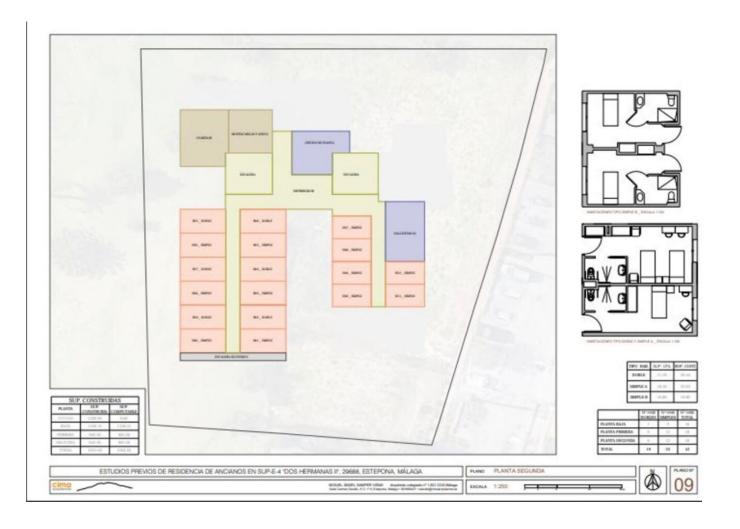

ESTUDIOS PREVIOS DE RESIDENCIAL DE VIV. TUTELADAS EN SUP-E-4 'DOS HERMANAS II', 29688, ESTEPONA, MÁLAGA