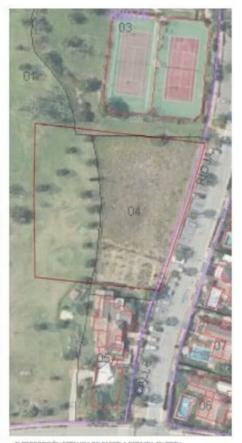

SUPERPOSICIÓN ESTIMADA DE PARCELA DEFINIDA EN PIGOU SIDBRE ORTOPOTO Y CARTOGRAFÍA CATASTRAL.

| ESTUDIOS PREVIOS DE RESIDENCIA DE ESTUDIANTES EN SUP-E-4 'DOS HERMANAS II', 29688, ESTEPONA, MÁLAGA |                                                                                                                                                                        | PLANO PLANTA SÓTANO |       | I N | PL/00 | 'HOW |
|-----------------------------------------------------------------------------------------------------|------------------------------------------------------------------------------------------------------------------------------------------------------------------------|---------------------|-------|-----|-------|------|
| cimo                                                                                                | METALES, SHARES, SHARESE VARIANT Arquirests collegates of 1,821 COLARIBAGE<br>SIZE Corner Society of 2 of 6 Society, Males of SHIRES - and Substitutes are returned in | ESCALA              | 1.250 | 1   | 11    | 1    |