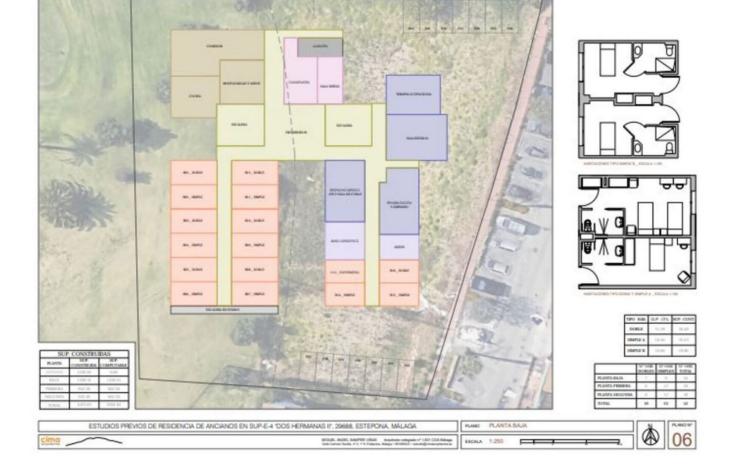

ESTUDIOS PREVIOS DE RESIDENCIAL DE VIV. TUTELADAS EN SUP-E-4 'DOS HERMANAS II', 29688, ESTEPONA, MÁLAGA