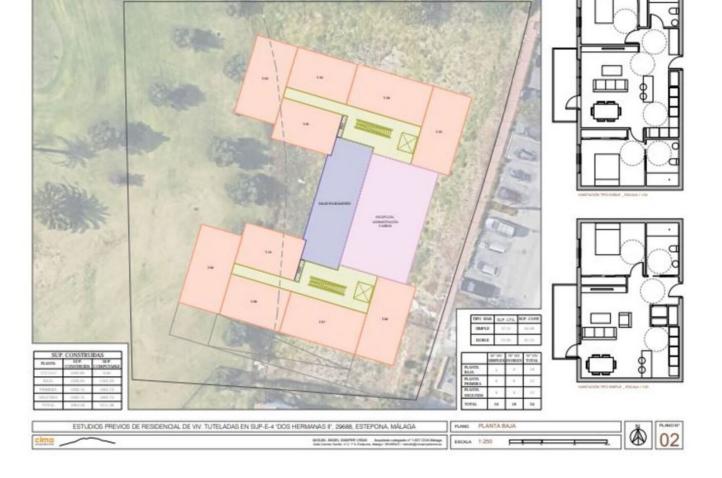

ESTUDIOS PREVIOS DE RESIDENCIAL DE VIV. TUTELADAS EN SUP-E-4 'DOS HERMANAS II', 29688, ESTEPONA, MÁLAGA

## Sales - Plot - Estepona 1.750.000€

**Estepona** Plot

Located on a plot of 3,212 m2, this land is classified as sectorized and planned urbanizable land, with a specific designation as a Community Equipment Zone. Designed for social benefit, its utilization and use are intended for social facilities, offering extraordinary potential for the development of enriching projects. The maximum buildable surface of 3,212 m2 allows for the realization of an ambitious vision that has been carefully studied. This land has been considered for three possible uses, each of which has been meticulously planned: Senior Apartments: A proposal that includes assisted living units with a Day Center, fostering a safe and welcoming environment for the elderly. Geriatric Residence: Designed with a hospital focus, this option offers facilities that meet the highest standards of care and comfort for the geriatric population. Student Residence: A vibrant alternative that seeks to provide an optimal space for the academic and personal development of students. Each option contemplates a building of three floors in height, in addition to an underground floor, strictly complying with the Community Equipment regulations by maintaining a separation of 5.00 meters from the boundaries. This approach ensures a harmonious integration into the surrounding environment. This initial proposal serves as a solid foundation for the future development of the project, incorporating formal, functional, and aesthetic design that will adapt to the specific needs of the promoter. Additionally, the context of the surroundings is taken into account, ensuring that the project not only meets the highest standards but also integrates harmoniously and sustainably into the surrounding community. Do not miss this wonderful opportunity. If you have any questions, please do not hesitate to contact us; we will be happy to assist you.