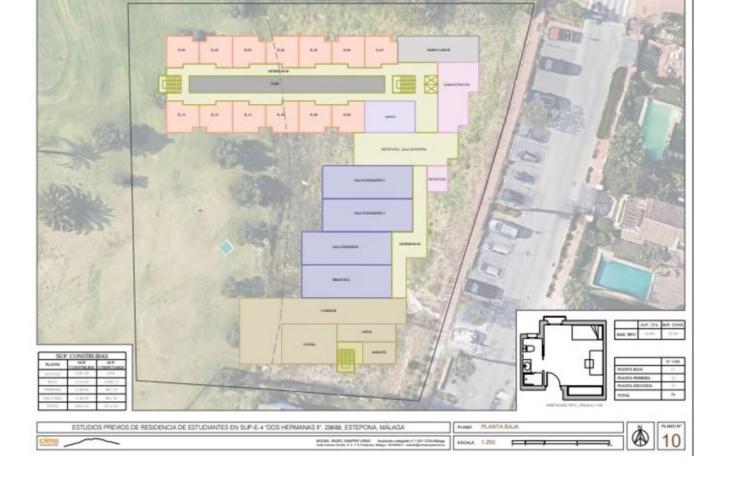

## Sales - Plot - Estepona 1.750.000€

**Estepona** Plot

Located on a plot of 3,212 m2, this land is classified as sectorized and planned urbanizable land, with a specific designation as a Community Equipment Zone. Designed for social benefit, its utilization and use are intended for social facilities, offering extraordinary potential for the development of enriching projects. The maximum buildable surface of 3,212 m2 allows for the realization of an ambitious vision that has been carefully studied. This land has been considered for three possible uses, each of which has been meticulously planned: Senior Apartments: A proposal that includes assisted living units with a Day Center, fostering a safe and welcoming environment for the elderly. Geriatric Residence: Designed with a hospital focus, this option offers facilities that meet the highest standards of care and comfort for the geriatric population. Student Residence: A vibrant alternative that seeks to provide an optimal space for the academic and personal development of students. Each option contemplates a building of three floors in height, in addition to an underground floor, strictly complying with the Community Equipment regulations by maintaining a separation of 5.00 meters from the boundaries. This approach ensures a harmonious integration into the surrounding environment. This initial proposal serves as a solid foundation for the future development of the project, incorporating formal, functional, and aesthetic design that will adapt to the specific needs of the promoter. Additionally, the context of the surroundings is taken into account, ensuring that the project not only meets the highest standards but also integrates harmoniously and sustainably into the surrounding community. Do not miss this wonderful opportunity. If you have any questions, please do not hesitate to contact us; we will be happy to assist you.