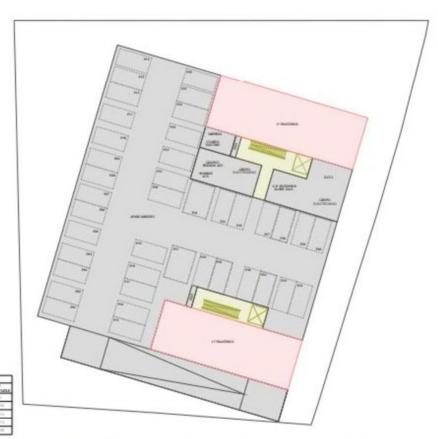

SUPERPOSICIÓN ESTIMADA DE PARCELA DEFINIDA EN PIGOU SIDBRE ORTOPOTO Y CARTOGRAFÍA CATASTRAL.

| ESTUDIOS PREVIOS DE RESIDENCIA DE ESTUDIANTES EN SUP-E-4 'DOS HERMANAS II', 29688, ESTEPONA, MÁLAGA |                                                                                                                                                                        | PLANO PLANTA SÓTANO |       | I N | PL/00 | 'HOW |
|-----------------------------------------------------------------------------------------------------|------------------------------------------------------------------------------------------------------------------------------------------------------------------------|---------------------|-------|-----|-------|------|
| cimo                                                                                                | METALES, SHARES, SHARESE VARIANT Arquirests collegates of 1,821 COLARIBAGE<br>SIZE Corner Society of 2 of 6 Society, Males of SHIRES - and Substitutes are returned in | ESCALA              | 1.250 | 1   | 11    | 1    |