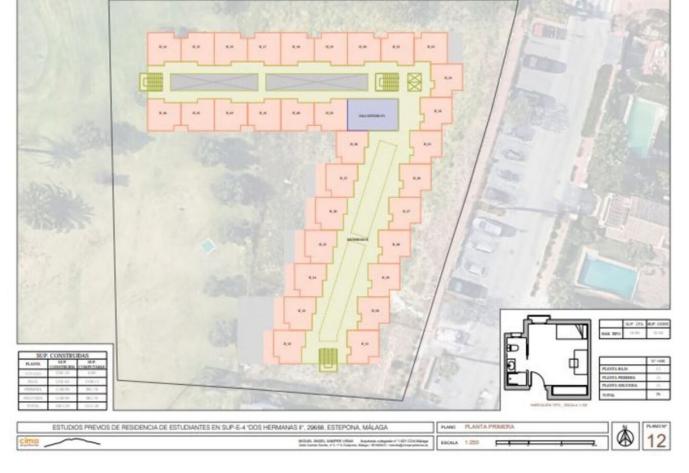

## Sales - Plot - Estepona 1.750.000€

**Estepona** Plot

Located on a plot of 3,212 m2, this land is classified as sectorized and planned urbanizable land, with a specific designation as a Community Equipment Zone. Designed for social benefit, its utilization and use are intended for social facilities, offering extraordinary potential for the development of enriching projects. The maximum buildable surface of 3,212 m2 allows for the realization of an ambitious vision that has been carefully studied. This land has been considered for three possible uses, each of which has been meticulously planned: Senior Apartments: A proposal that includes assisted living units with a Day Center, fostering a safe and welcoming environment for the elderly. Geriatric Residence: Designed with a hospital focus, this option offers facilities that meet the highest standards of care and comfort for the geriatric population. Student Residence: A vibrant alternative that seeks to provide an optimal space for the academic and personal development of students. Each option contemplates a building of three floors in height, in addition to an underground floor, strictly complying with the Community Equipment regulations by maintaining a separation of 5.00 meters from the boundaries. This approach ensures a harmonious integration into the surrounding environment. This initial proposal serves as a solid foundation for the future development of the project, incorporating formal, functional, and aesthetic design that will adapt to the specific needs of the promoter. Additionally, the context of the surroundings is taken into account, ensuring that the project not only meets the highest standards but also integrates harmoniously and sustainably into the surrounding community. Do not miss this wonderful opportunity. If you have any questions, please do not hesitate to contact us; we will be happy to assist you.