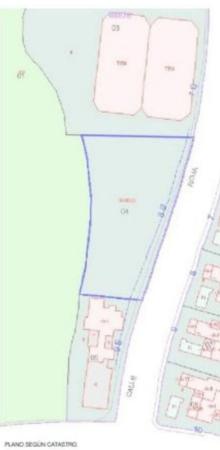

SUPERPOSICIÓN ESTIMADA DE PARCELA DEFINIDA EN PIGOU SIDBRE ORTOPOTO Y CARTOGRAFÍA CATASTRAL.

| ESTUDIOS PREVIOS DE RESIDENCIA DE ESTUDIANTES EN SUP-E-4 'DOS HERMANAS II', 29688, ESTEPONA, MÁLAGA |                                                                                                                                                                        | PLANO PLANTA SÓTANO |       | I N | PL/00 | 'HOW |
|-----------------------------------------------------------------------------------------------------|------------------------------------------------------------------------------------------------------------------------------------------------------------------------|---------------------|-------|-----|-------|------|
| cimo                                                                                                | METALES, SHARES, SHARESE VARIANT Arquirests collegates of 1,821 COLARIBAGE<br>SIZE Corner Society of 2 of 6 Society, Males of SHIRES - and Substitutes are returned in | ESCALA              | 1.250 | 1   | 11    | 1    |