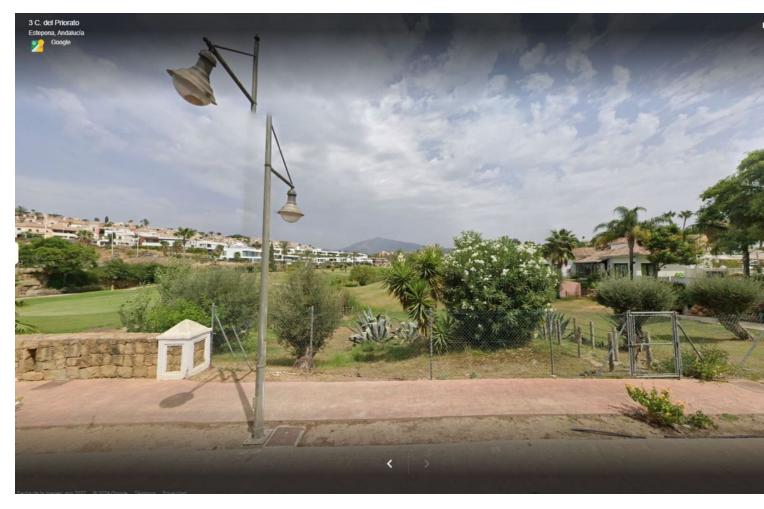

## Sales - Plot - Estepona 1.750.000€

**Estepona** Plot

Located on a plot of 3,212 m2, this land is classified as sectorized and planned urbanizable land, with a specific designation as a Community Equipment Zone. Designed for social benefit, its utilization and use are intended for social facilities, offering extraordinary potential for the development of enriching projects. The maximum buildable surface of 3,212 m2 allows for the realization of an ambitious vision that has been carefully studied. This land has been considered for three possible uses, each of which has been meticulously planned: Senior Apartments: A proposal that includes assisted living units with a Day Center, fostering a safe and welcoming environment for the elderly. Geriatric Residence: Designed with a hospital focus, this option offers facilities that meet the highest standards of care and comfort for the geriatric population. Student Residence: A vibrant alternative that seeks to provide an optimal space for the academic and personal development of students. Each option contemplates a building of three floors in height, in addition to an underground floor, strictly complying with the Community Equipment regulations by maintaining a separation of 5.00 meters from the boundaries. This approach ensures a harmonious integration into the surrounding environment. This initial proposal serves as a solid foundation for the future development of the project, incorporating formal, functional, and aesthetic design that will adapt to the specific needs of the promoter. Additionally, the context of the surroundings is taken into account, ensuring that the project not only meets the highest standards but also integrates harmoniously and sustainably into the surrounding community. Do not miss this wonderful opportunity. If you have any questions, please do not hesitate to contact us; we will be happy to assist you.