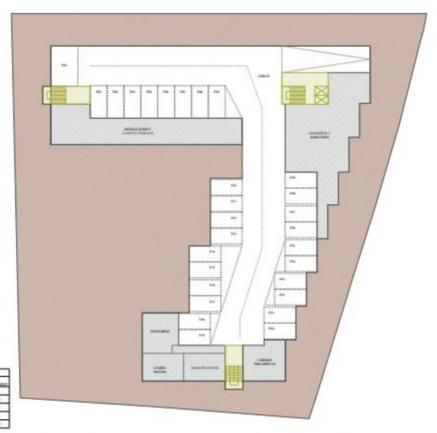

SUPERPOSICIÓN ESTIMADA DE PARCELA DEFINIDA EN PIGOU SIDBRE ORTOPOTO Y CARTOGRAFÍA CATASTRAL.

| ESTUDIOS PREVIOS DE RESIDENCIA DE ESTUDIANTES EN SUP-E-4 'DOS HERMANAS II', 29688, ESTEPONA, MÁLAGA |                                                                                                                                                                        | PLANO PLANTA SÓTANO |       | I N | PL/00 | 'HOW |
|-----------------------------------------------------------------------------------------------------|------------------------------------------------------------------------------------------------------------------------------------------------------------------------|---------------------|-------|-----|-------|------|
| cimo                                                                                                | METALES, SHARES, SHARESE VARIANT Arquirests collegates of 1,821 COLARIBAGE<br>SIZE Corner Society of 2 of 6 Society, Males of SHIRES - and Substitutes are returned in | ESCALA              | 1.250 | 1   | 11    | 1    |