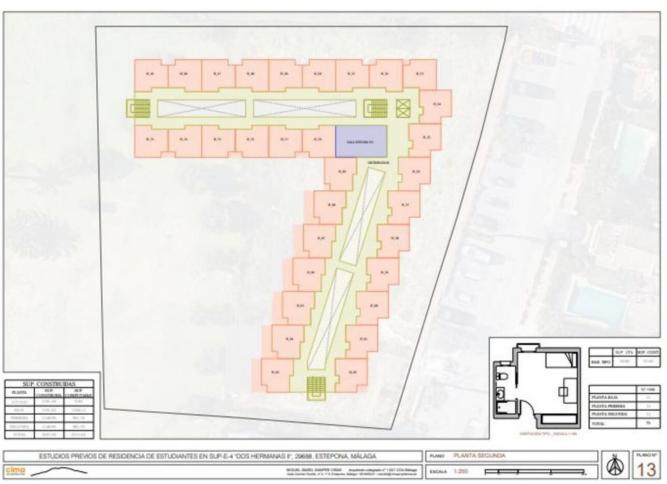

## Sales - Plot - Estepona 1.750.000€

**Estepona** Plot

Located on a plot of 3,212 m2, this land is classified as sectorized and planned urbanizable land, with a specific designation as a Community Equipment Zone. Designed for social benefit, its utilization and use are intended for social facilities, offering extraordinary potential for the development of enriching projects. The maximum buildable surface of 3,212 m2 allows for the realization of an ambitious vision that has been carefully studied. This land has been considered for three possible uses, each of which has been meticulously planned: Senior Apartments: A proposal that includes assisted living units with a Day Center, fostering a safe and welcoming environment for the elderly. Geriatric Residence: Designed with a hospital focus, this option offers facilities that meet the highest standards of care and comfort for the geriatric population. Student Residence: A vibrant alternative that seeks to provide an optimal space for the academic and personal development of students. Each option contemplates a building of three floors in height, in addition to an underground floor, strictly complying with the Community Equipment regulations by maintaining a separation of 5.00 meters from the boundaries. This approach ensures a harmonious integration into the surrounding environment. This initial proposal serves as a solid foundation for the future development of the project, incorporating formal, functional, and aesthetic design that will adapt to the specific needs of the promoter. Additionally, the context of the surroundings is taken into account, ensuring that the project not only meets the highest standards but also integrates harmoniously and sustainably into the surrounding community. Do not miss this wonderful opportunity. If you have any questions, please do not hesitate to contact us; we will be happy to assist you.