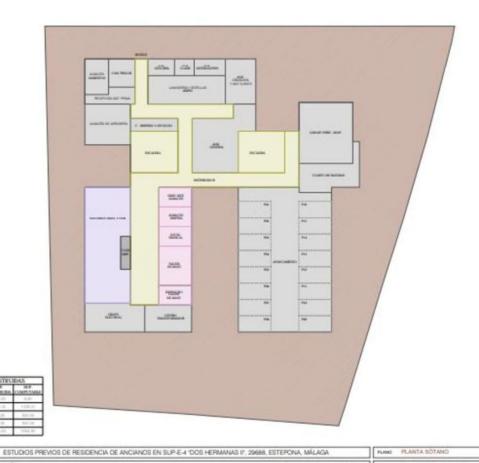

SUPERPOSICIÓN ESTIMADA DE PARCELA DEFINIDA EN PIGOU SIDBRE ORTOPOTO Y CARTOGRAFÍA CATASTRAL.

| ESTUDIOS PREVIOS DE RESIDENCIA DE ESTUDIANTES EN SUP-E-4 'DOS HERMANAS II', 29688, ESTEPONA, MÁLAGA |                                                                                                                                                                        | PLANO PLANTA SÓTANO |       | I N | PL/00 | 'HOW |
|-----------------------------------------------------------------------------------------------------|------------------------------------------------------------------------------------------------------------------------------------------------------------------------|---------------------|-------|-----|-------|------|
| cimo                                                                                                | METALES, SHARES, SHARESE VARIANT Arquirests collegates of 1,821 COLARIBAGE<br>SIZE Corner Society of 2 of 6 Society, Males of SHIRES - and Substitutes are returned in | ESCALA              | 1.250 | 1   | 11    | 1    |