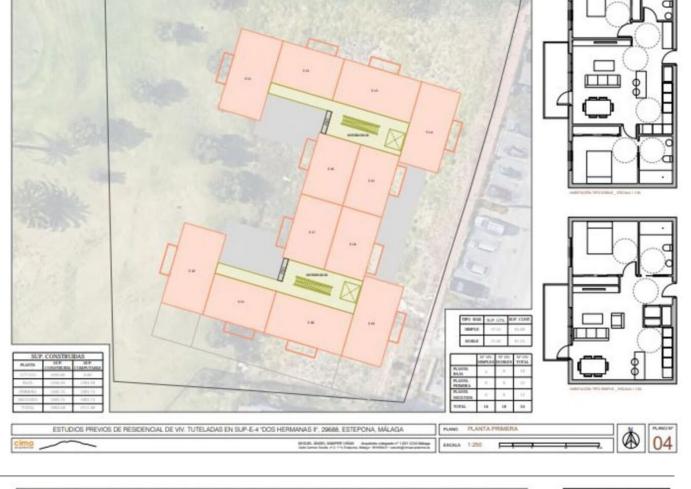

ESTUDIOS PREVIOS DE RESIDENCIAL DE VIV. TUTELADAS EN SUP-E-4 'DOS HERMANAS II', 29688, ESTEPONA, MÁLAGA