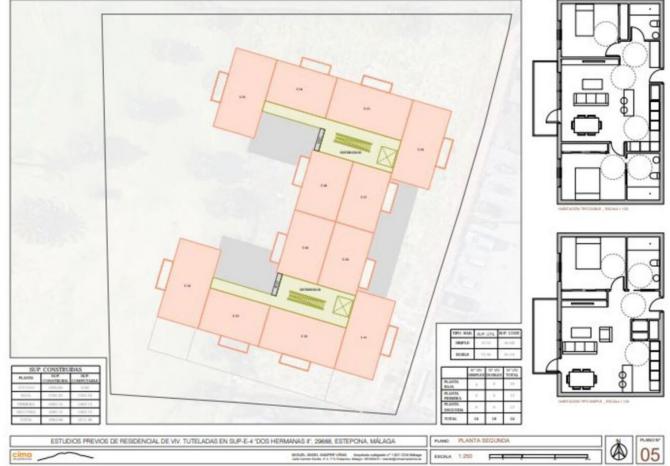

ESTUDIOS PREVIOS DE RESIDENCIAL DE VIV. TUTELADAS EN SUP-E-4 'DOS HERMANAS II', 29688, ESTEPONA, MÁLAGA