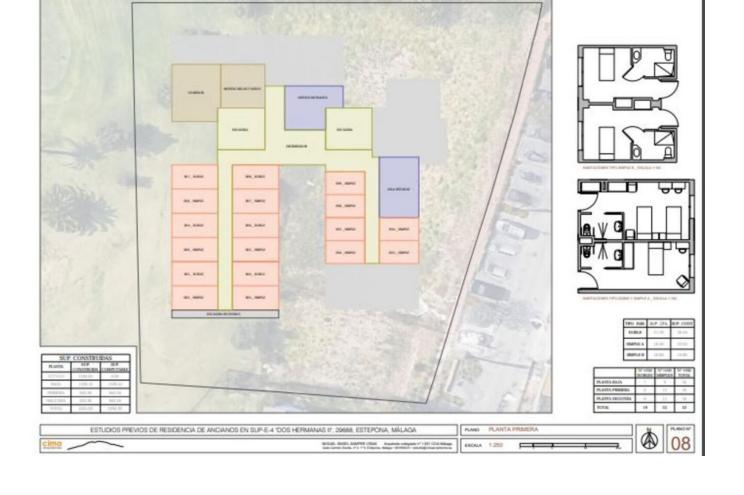

ESTUDIOS PREVIOS DE RESIDENCIAL DE VIV. TUTELADAS EN SUP-E-4 'DOS HERMANAS II', 29688, ESTEPONA, MÁLAGA