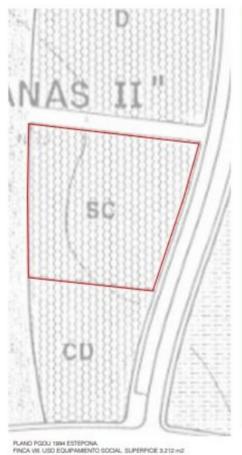

## Sales - Plot - Estepona 1.750.000€

**Estepona** Plot

Located on a plot of 3,212 m2, this land is classified as sectorized and planned urbanizable land, with a specific designation as a Community Equipment Zone. Designed for social benefit, its utilization and use are intended for social facilities, offering extraordinary potential for the development of enriching projects. The maximum buildable surface of 3,212 m2 allows for the realization of an ambitious vision that has been carefully studied. This land has been considered for three possible uses, each of which has been meticulously planned: Senior Apartments: A proposal that includes assisted living units with a Day Center, fostering a safe and welcoming environment for the elderly. Geriatric Residence: Designed with a hospital focus, this option offers facilities that meet the highest standards of care and comfort for the geriatric population. Student Residence: A vibrant alternative that seeks to provide an optimal space for the academic and personal development of students. Each option contemplates a building of three floors in height, in addition to an underground floor, strictly complying with the Community Equipment regulations by maintaining a separation of 5.00 meters from the boundaries. This approach ensures a harmonious integration into the surrounding environment. This initial proposal serves as a solid foundation for the future development of the project, incorporating formal, functional, and aesthetic design that will adapt to the specific needs of the promoter. Additionally, the context of the surroundings is taken into account, ensuring that the project not only meets the highest standards but also integrates harmoniously and sustainably into the surrounding community. Do not miss this wonderful opportunity. If you have any questions, please do not hesitate to contact us; we will be happy to assist you.