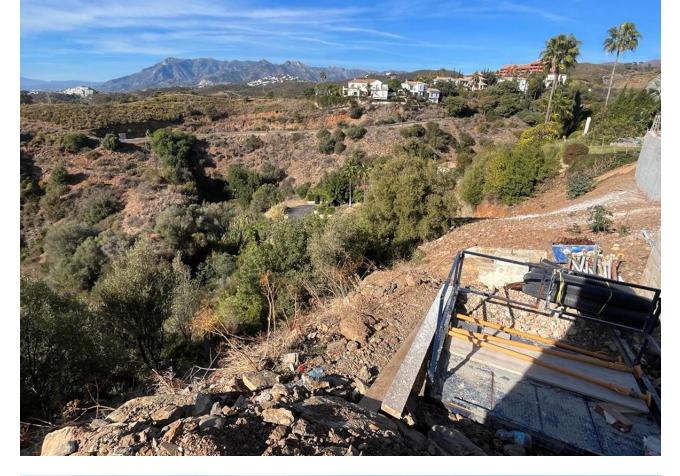

## **El Rosario**

Plot

IBI: 840 EUR / year

A south-west orientated building plot in East Marbella's gorgeous residential estate known as El Rosario. The project has been accepted and approved and the Town Hall will publish the license. The plot has been connected to the municipal sewage system the cost covered by current owner...a pre-requisite for development. This is an opportunity to develop a luxury home with fabulous views over the Marbella countryside and golf course to the Mediterranean Sea. This plot has a building coefficient of 0.30 allowing therefore for a luxury home with above-ground build size of up to 323 sqm. Additional space can be made in the basement. El Rosario is undergoing a mandatory update to connect each home to the mains sewage system, and this plot has the infrastructure in place and already paid for at a cost of 12,000 euro. El Rosario building plot...Marbella East. A residential plot to build a villa that will have orientation to the west giving spectacular views to the Marbella las Nieves mountain range and also to the sea. An opportunity to build a fabulous home within 8 minutes of Marbella Town and within 4 minutes of the beach.