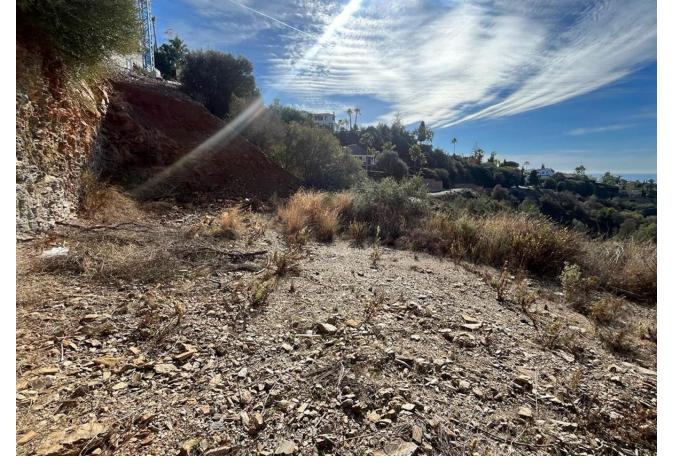

## **El Rosario**

Plot

IBI: 840 EUR / year

A south-west orientated building plot in East Marbella's gorgeous residential estate known as El Rosario. The project has been accepted and approved and the Town Hall will publish the license. The plot has been connected to the municipal sewage system the cost covered by current owner...a pre-requisite for development. This is an opportunity to develop a luxury home with fabulous views over the Marbella countryside and golf course to the Mediterranean Sea. This plot has a building coefficient of 0.30 allowing therefore for a luxury home with above-ground build size of up to 323 sqm. Additional space can be made in the basement. El Rosario is undergoing a mandatory update to connect each home to the mains sewage system, and this plot has the infrastructure in place and already paid for at a cost of 12,000 euro. El Rosario building plot...Marbella East. A residential plot to build a villa that will have orientation to the west giving spectacular views to the Marbella las Nieves mountain range and also to the sea. An opportunity to build a fabulous home within 8 minutes of Marbella Town and within 4 minutes of the beach.