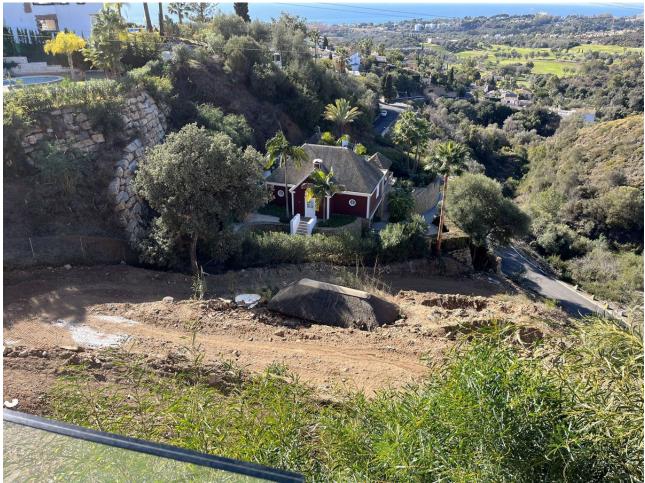

## **El Rosario**

Plot

IBI: 840 EUR / year

A south-west orientated building plot in East Marbella's gorgeous residential estate known as El Rosario. The project has been accepted and approved and the Town Hall will publish the license. The plot has been connected to the municipal sewage system the cost covered by current owner...a pre-requisite for development. This is an opportunity to develop a luxury home with fabulous views over the Marbella countryside and golf course to the Mediterranean Sea. This plot has a building coefficient of 0.30 allowing therefore for a luxury home with above-ground build size of up to 323 sqm. Additional space can be made in the basement. El Rosario is undergoing a mandatory update to connect each home to the mains sewage system, and this plot has the infrastructure in place and already paid for at a cost of 12,000 euro. El Rosario building plot...Marbella East. A residential plot to build a villa that will have orientation to the west giving spectacular views to the Marbella las Nieves mountain range and also to the sea. An opportunity to build a fabulous home within 8 minutes of Marbella Town and within 4 minutes of the beach.