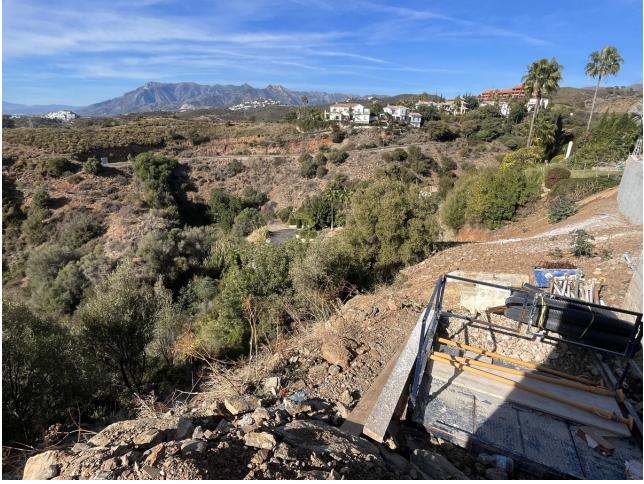

## **El Rosario**

Plot

IBI: 840 EUR / year

A south-west orientated building plot in East Marbella's gorgeous residential estate known as El Rosario. The project has been accepted and approved and the Town Hall will publish the license. The plot has been connected to the municipal sewage system the cost covered by current owner...a pre-requisite for development. This is an opportunity to develop a luxury home with fabulous views over the Marbella countryside and golf course to the Mediterranean Sea. This plot has a building coefficient of 0.30 allowing therefore for a luxury home with above-ground build size of up to 323 sqm. Additional space can be made in the basement. El Rosario is undergoing a mandatory update to connect each home to the mains sewage system, and this plot has the infrastructure in place and already paid for at a cost of 12,000 euro. El Rosario building plot...Marbella East. A residential plot to build a villa that will have orientation to the west giving spectacular views to the Marbella las Nieves mountain range and also to the sea. An opportunity to build a fabulous home within 8 minutes of Marbella Town and within 4 minutes of the beach.