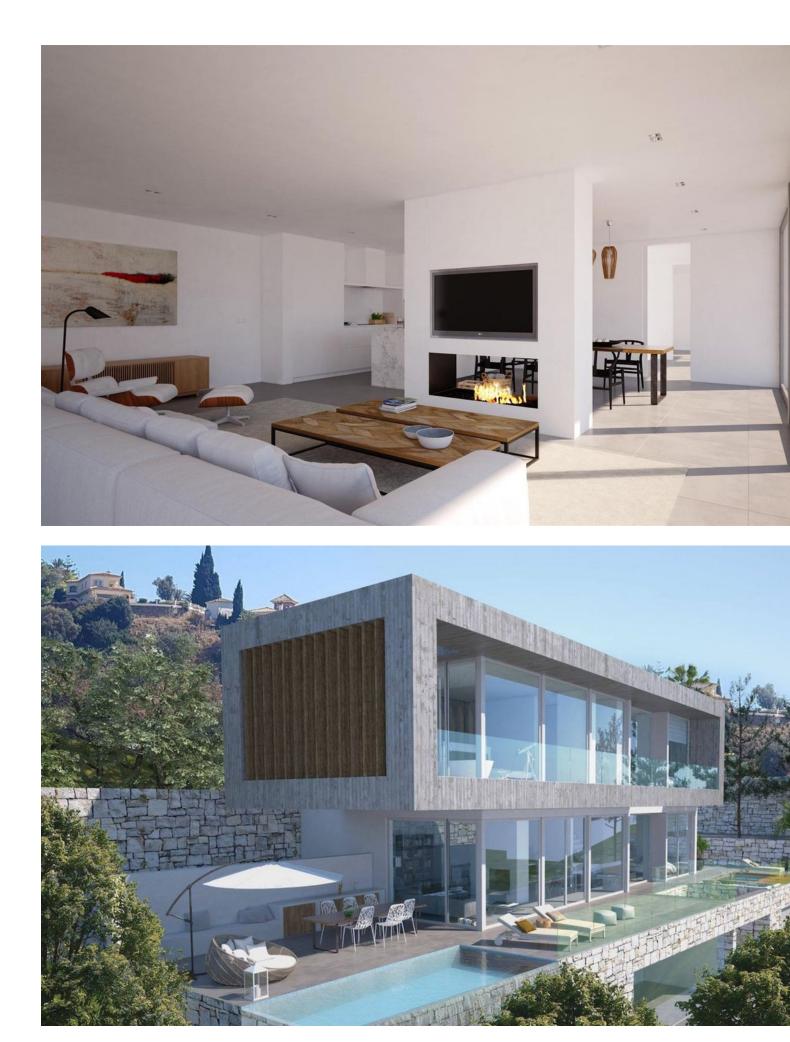

## **El Rosario**

Plot

IBI: 840 EUR / year

A south-west orientated building plot in East Marbella's gorgeous residential estate known as El Rosario. The project has been accepted and approved and the Town Hall will publish the license. The plot has been connected to the municipal sewage system the cost covered by current owner...a pre-requisite for development. This is an opportunity to develop a luxury home with fabulous views over the Marbella countryside and golf course to the Mediterranean Sea. This plot has a building coefficient of 0.30 allowing therefore for a luxury home with above-ground build size of up to 323 sqm. Additional space can be made in the basement. El Rosario is undergoing a mandatory update to connect each home to the mains sewage system, and this plot has the infrastructure in place and already paid for at a cost of 12,000 euro. El Rosario building plot...Marbella East. A residential plot to build a villa that will have orientation to the west giving spectacular views to the Marbella las Nieves mountain range and also to the sea. An opportunity to build a fabulous home within 8 minutes of Marbella Town and within 4 minutes of the beach.