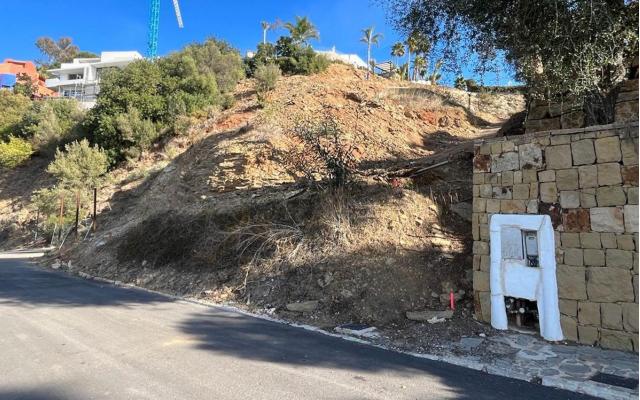

## **El Rosario**

Plot

IBI: 840 EUR / year

A south-west orientated building plot in East Marbella's gorgeous residential estate known as El Rosario. The project has been accepted and approved and the Town Hall will publish the license. The plot has been connected to the municipal sewage system the cost covered by current owner...a pre-requisite for development. This is an opportunity to develop a luxury home with fabulous views over the Marbella countryside and golf course to the Mediterranean Sea. This plot has a building coefficient of 0.30 allowing therefore for a luxury home with above-ground build size of up to 323 sqm. Additional space can be made in the basement. El Rosario is undergoing a mandatory update to connect each home to the mains sewage system, and this plot has the infrastructure in place and already paid for at a cost of 12,000 euro. El Rosario building plot...Marbella East. A residential plot to build a villa that will have orientation to the west giving spectacular views to the Marbella las Nieves mountain range and also to the sea. An opportunity to build a fabulous home within 8 minutes of Marbella Town and within 4 minutes of the beach.