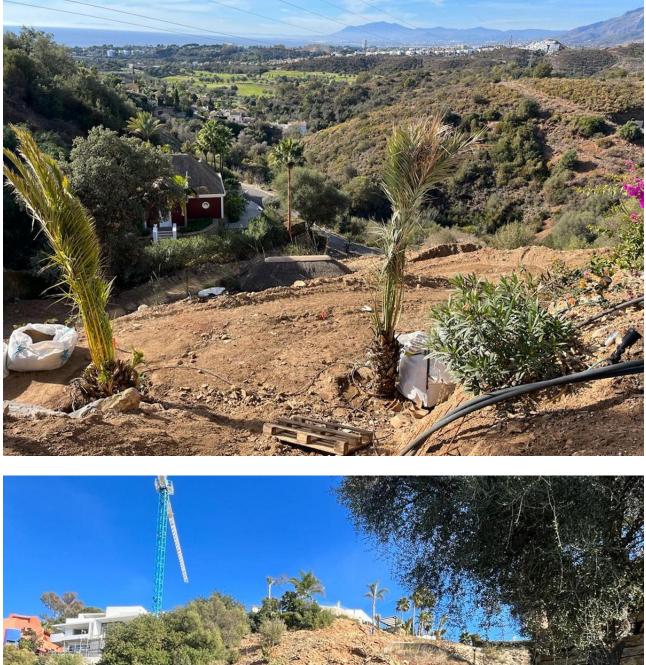

## **El Rosario**

Plot

IBI: 840 EUR / year

A south-west orientated building plot in East Marbella's gorgeous residential estate known as El Rosario. The project has been accepted and approved and the Town Hall will publish the license. The plot has been connected to the municipal sewage system the cost covered by current owner...a pre-requisite for development. This is an opportunity to develop a luxury home with fabulous views over the Marbella countryside and golf course to the Mediterranean Sea. This plot has a building coefficient of 0.30 allowing therefore for a luxury home with above-ground build size of up to 323 sqm. Additional space can be made in the basement. El Rosario is undergoing a mandatory update to connect each home to the mains sewage system, and this plot has the infrastructure in place and already paid for at a cost of 12,000 euro. El Rosario building plot...Marbella East. A residential plot to build a villa that will have orientation to the west giving spectacular views to the Marbella las Nieves mountain range and also to the sea. An opportunity to build a fabulous home within 8 minutes of Marbella Town and within 4 minutes of the beach.