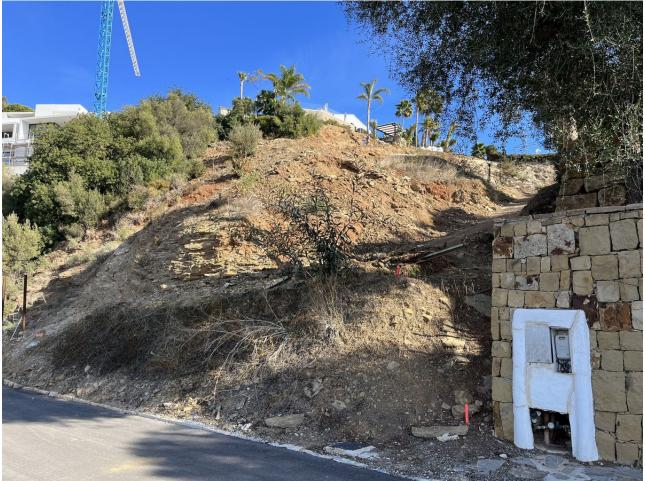

## **El Rosario**

Plot

IBI: 840 EUR / year

A south-west orientated building plot in East Marbella's gorgeous residential estate known as El Rosario. The project has been accepted and approved and the Town Hall will publish the license. The plot has been connected to the municipal sewage system the cost covered by current owner...a pre-requisite for development. This is an opportunity to develop a luxury home with fabulous views over the Marbella countryside and golf course to the Mediterranean Sea. This plot has a building coefficient of 0.30 allowing therefore for a luxury home with above-ground build size of up to 323 sqm. Additional space can be made in the basement. El Rosario is undergoing a mandatory update to connect each home to the mains sewage system, and this plot has the infrastructure in place and already paid for at a cost of 12,000 euro. El Rosario building plot...Marbella East. A residential plot to build a villa that will have orientation to the west giving spectacular views to the Marbella las Nieves mountain range and also to the sea. An opportunity to build a fabulous home within 8 minutes of Marbella Town and within 4 minutes of the beach.