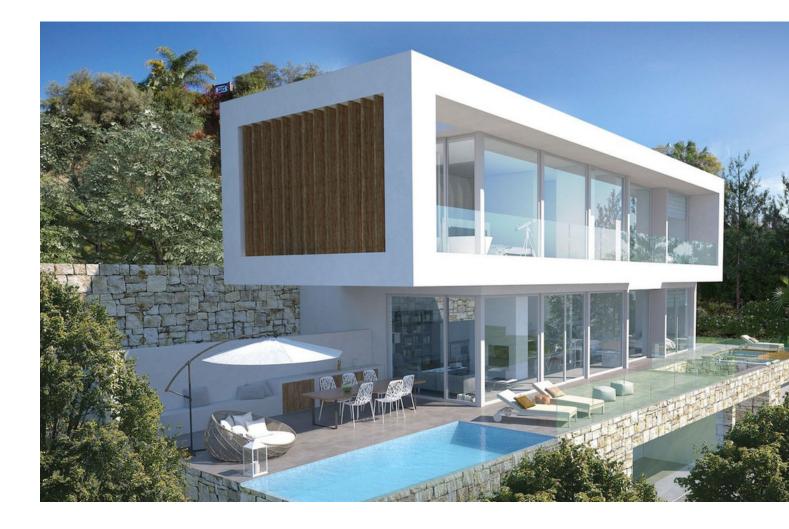

## **El Rosario**

Plot

IBI: 840 EUR / year

A south-west orientated building plot in East Marbella's gorgeous residential estate known as El Rosario. The project has been accepted and approved and the Town Hall will publish the license. The plot has been connected to the municipal sewage system the cost covered by current owner...a pre-requisite for development. This is an opportunity to develop a luxury home with fabulous views over the Marbella countryside and golf course to the Mediterranean Sea. This plot has a building coefficient of 0.30 allowing therefore for a luxury home with above-ground build size of up to 323 sqm. Additional space can be made in the basement. El Rosario is undergoing a mandatory update to connect each home to the mains sewage system, and this plot has the infrastructure in place and already paid for at a cost of 12,000 euro. El Rosario building plot...Marbella East. A residential plot to build a villa that will have orientation to the west giving spectacular views to the Marbella las Nieves mountain range and also to the sea. An opportunity to build a fabulous home within 8 minutes of Marbella Town and within 4 minutes of the beach.