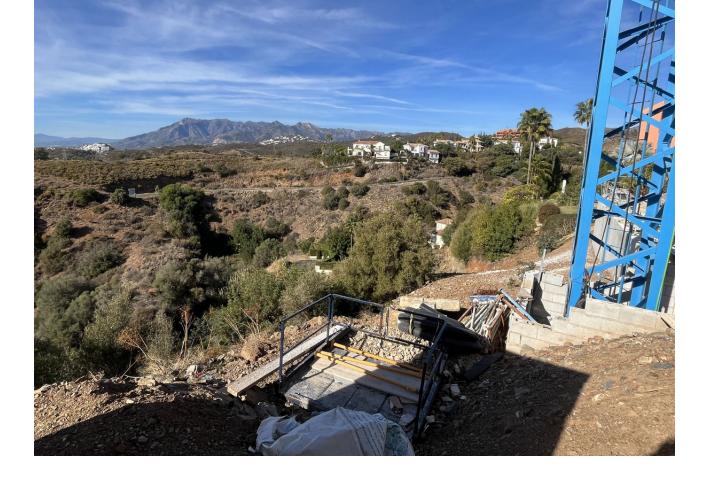

## **El Rosario**

Plot

IBI: 840 EUR / year

A south-west orientated building plot in East Marbella's gorgeous residential estate known as El Rosario. The project has been accepted and approved and the Town Hall will publish the license. The plot has been connected to the municipal sewage system the cost covered by current owner...a pre-requisite for development. This is an opportunity to develop a luxury home with fabulous views over the Marbella countryside and golf course to the Mediterranean Sea. This plot has a building coefficient of 0.30 allowing therefore for a luxury home with above-ground build size of up to 323 sqm. Additional space can be made in the basement. El Rosario is undergoing a mandatory update to connect each home to the mains sewage system, and this plot has the infrastructure in place and already paid for at a cost of 12,000 euro. El Rosario building plot...Marbella East. A residential plot to build a villa that will have orientation to the west giving spectacular views to the Marbella las Nieves mountain range and also to the sea. An opportunity to build a fabulous home within 8 minutes of Marbella Town and within 4 minutes of the beach.