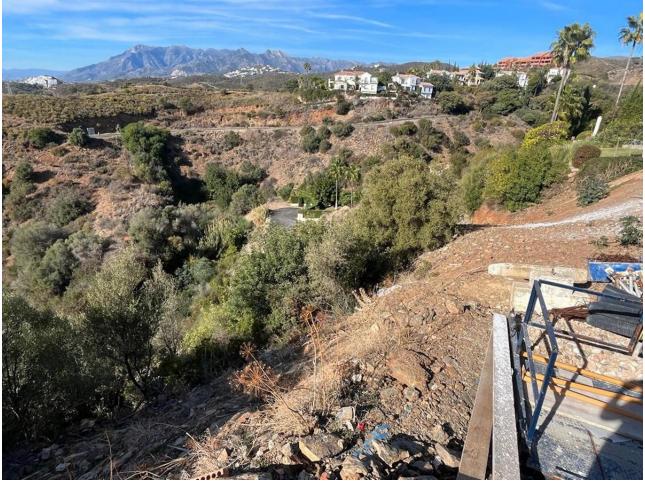

## **El Rosario**

Plot

IBI: 840 EUR / year

A south-west orientated building plot in East Marbella's gorgeous residential estate known as El Rosario. The project has been accepted and approved and the Town Hall will publish the license. The plot has been connected to the municipal sewage system the cost covered by current owner...a pre-requisite for development. This is an opportunity to develop a luxury home with fabulous views over the Marbella countryside and golf course to the Mediterranean Sea. This plot has a building coefficient of 0.30 allowing therefore for a luxury home with above-ground build size of up to 323 sqm. Additional space can be made in the basement. El Rosario is undergoing a mandatory update to connect each home to the mains sewage system, and this plot has the infrastructure in place and already paid for at a cost of 12,000 euro. El Rosario building plot...Marbella East. A residential plot to build a villa that will have orientation to the west giving spectacular views to the Marbella las Nieves mountain range and also to the sea. An opportunity to build a fabulous home within 8 minutes of Marbella Town and within 4 minutes of the beach.