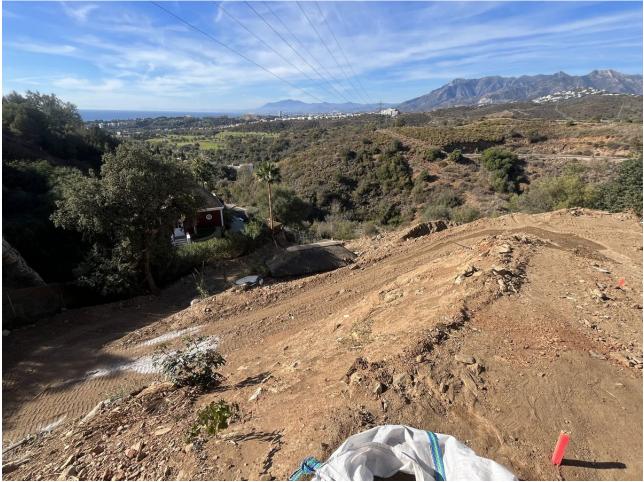

## **El Rosario**

Plot

IBI: 840 EUR / year

A south-west orientated building plot in East Marbella's gorgeous residential estate known as El Rosario. The project has been accepted and approved and the Town Hall will publish the license. The plot has been connected to the municipal sewage system the cost covered by current owner...a pre-requisite for development. This is an opportunity to develop a luxury home with fabulous views over the Marbella countryside and golf course to the Mediterranean Sea. This plot has a building coefficient of 0.30 allowing therefore for a luxury home with above-ground build size of up to 323 sqm. Additional space can be made in the basement. El Rosario is undergoing a mandatory update to connect each home to the mains sewage system, and this plot has the infrastructure in place and already paid for at a cost of 12,000 euro. El Rosario building plot...Marbella East. A residential plot to build a villa that will have orientation to the west giving spectacular views to the Marbella las Nieves mountain range and also to the sea. An opportunity to build a fabulous home within 8 minutes of Marbella Town and within 4 minutes of the beach.