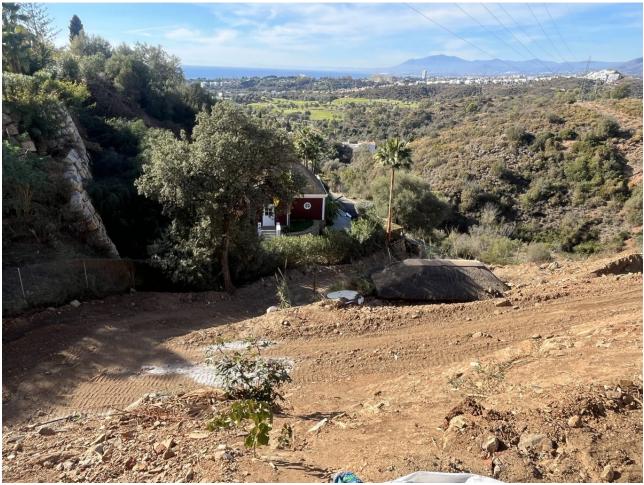

## **El Rosario**

Plot

IBI: 840 EUR / year

A south-west orientated building plot in East Marbella's gorgeous residential estate known as El Rosario. The project has been accepted and approved and the Town Hall will publish the license. The plot has been connected to the municipal sewage system the cost covered by current owner...a pre-requisite for development. This is an opportunity to develop a luxury home with fabulous views over the Marbella countryside and golf course to the Mediterranean Sea. This plot has a building coefficient of 0.30 allowing therefore for a luxury home with above-ground build size of up to 323 sqm. Additional space can be made in the basement. El Rosario is undergoing a mandatory update to connect each home to the mains sewage system, and this plot has the infrastructure in place and already paid for at a cost of 12,000 euro. El Rosario building plot...Marbella East. A residential plot to build a villa that will have orientation to the west giving spectacular views to the Marbella las Nieves mountain range and also to the sea. An opportunity to build a fabulous home within 8 minutes of Marbella Town and within 4 minutes of the beach.