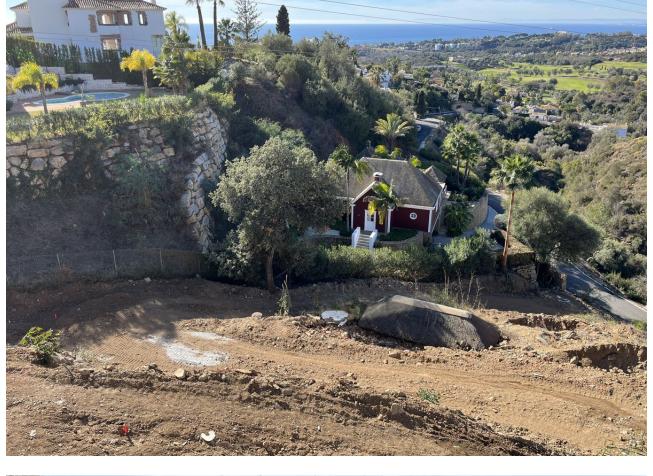

## **El Rosario**

Plot

IBI: 840 EUR / year

A south-west orientated building plot in East Marbella's gorgeous residential estate known as El Rosario. The project has been accepted and approved and the Town Hall will publish the license. The plot has been connected to the municipal sewage system the cost covered by current owner...a pre-requisite for development. This is an opportunity to develop a luxury home with fabulous views over the Marbella countryside and golf course to the Mediterranean Sea. This plot has a building coefficient of 0.30 allowing therefore for a luxury home with above-ground build size of up to 323 sqm. Additional space can be made in the basement. El Rosario is undergoing a mandatory update to connect each home to the mains sewage system, and this plot has the infrastructure in place and already paid for at a cost of 12,000 euro. El Rosario building plot...Marbella East. A residential plot to build a villa that will have orientation to the west giving spectacular views to the Marbella las Nieves mountain range and also to the sea. An opportunity to build a fabulous home within 8 minutes of Marbella Town and within 4 minutes of the beach.