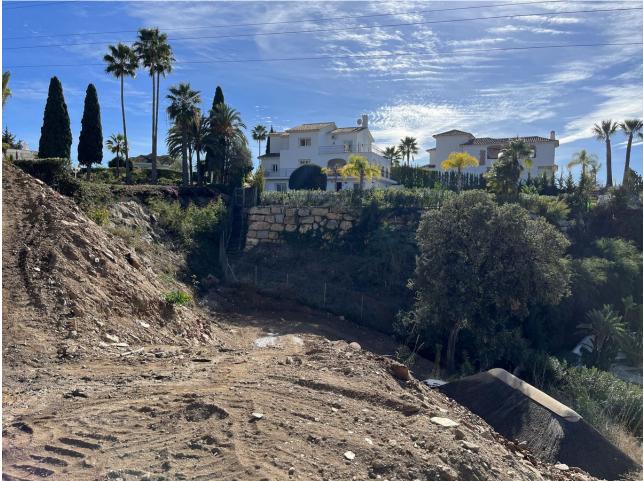

## **El Rosario**

Plot

IBI: 840 EUR / year

A south-west orientated building plot in East Marbella's gorgeous residential estate known as El Rosario. The project has been accepted and approved and the Town Hall will publish the license. The plot has been connected to the municipal sewage system the cost covered by current owner...a pre-requisite for development. This is an opportunity to develop a luxury home with fabulous views over the Marbella countryside and golf course to the Mediterranean Sea. This plot has a building coefficient of 0.30 allowing therefore for a luxury home with above-ground build size of up to 323 sqm. Additional space can be made in the basement. El Rosario is undergoing a mandatory update to connect each home to the mains sewage system, and this plot has the infrastructure in place and already paid for at a cost of 12,000 euro. El Rosario building plot...Marbella East. A residential plot to build a villa that will have orientation to the west giving spectacular views to the Marbella las Nieves mountain range and also to the sea. An opportunity to build a fabulous home within 8 minutes of Marbella Town and within 4 minutes of the beach.