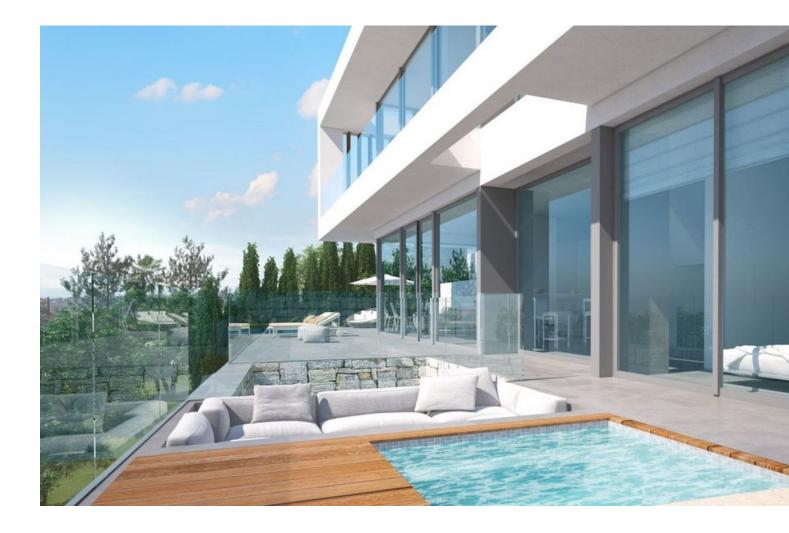

## **El Rosario**

Plot

IBI: 840 EUR / year

A south-west orientated building plot in East Marbella's gorgeous residential estate known as El Rosario. The project has been accepted and approved and the Town Hall will publish the license. The plot has been connected to the municipal sewage system the cost covered by current owner...a pre-requisite for development. This is an opportunity to develop a luxury home with fabulous views over the Marbella countryside and golf course to the Mediterranean Sea. This plot has a building coefficient of 0.30 allowing therefore for a luxury home with above-ground build size of up to 323 sqm. Additional space can be made in the basement. El Rosario is undergoing a mandatory update to connect each home to the mains sewage system, and this plot has the infrastructure in place and already paid for at a cost of 12,000 euro. El Rosario building plot...Marbella East. A residential plot to build a villa that will have orientation to the west giving spectacular views to the Marbella las Nieves mountain range and also to the sea. An opportunity to build a fabulous home within 8 minutes of Marbella Town and within 4 minutes of the beach.