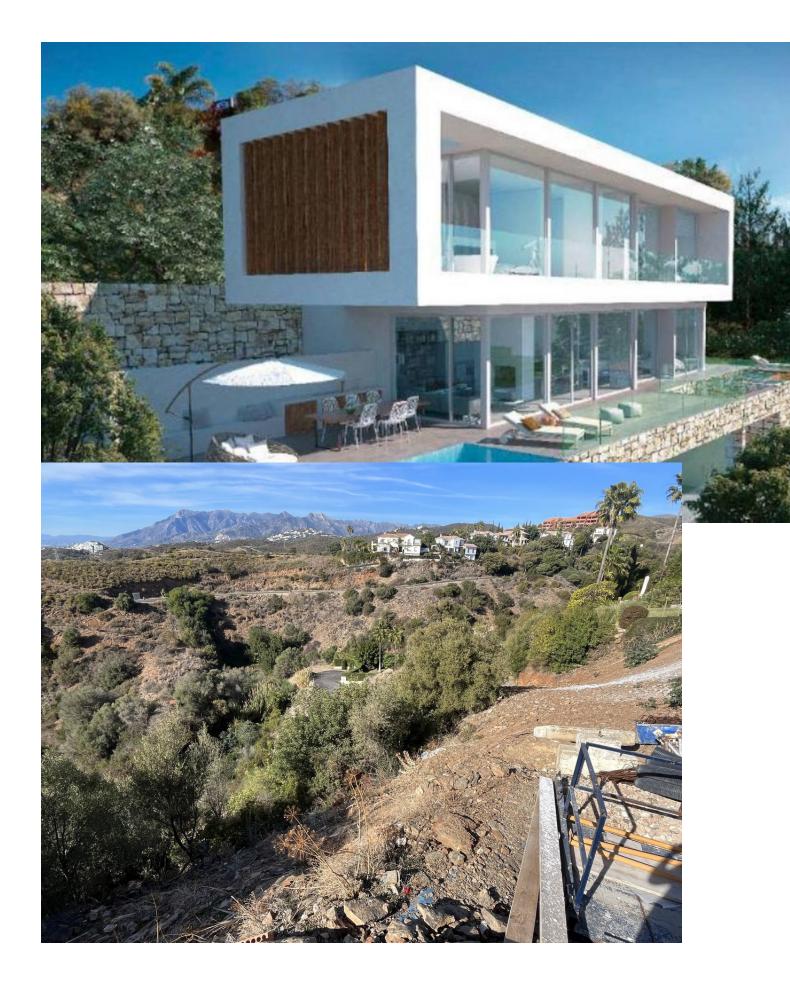

## **El Rosario**

Plot

IBI: 840 EUR / year

A south-west orientated building plot in East Marbella's gorgeous residential estate known as El Rosario. The project has been accepted and approved and the Town Hall will publish the license. The plot has been connected to the municipal sewage system the cost covered by current owner...a pre-requisite for development. This is an opportunity to develop a luxury home with fabulous views over the Marbella countryside and golf course to the Mediterranean Sea. This plot has a building coefficient of 0.30 allowing therefore for a luxury home with above-ground build size of up to 323 sqm. Additional space can be made in the basement. El Rosario is undergoing a mandatory update to connect each home to the mains sewage system, and this plot has the infrastructure in place and already paid for at a cost of 12,000 euro. El Rosario building plot...Marbella East. A residential plot to build a villa that will have orientation to the west giving spectacular views to the Marbella las Nieves mountain range and also to the sea. An opportunity to build a fabulous home within 8 minutes of Marbella Town and within 4 minutes of the beach.