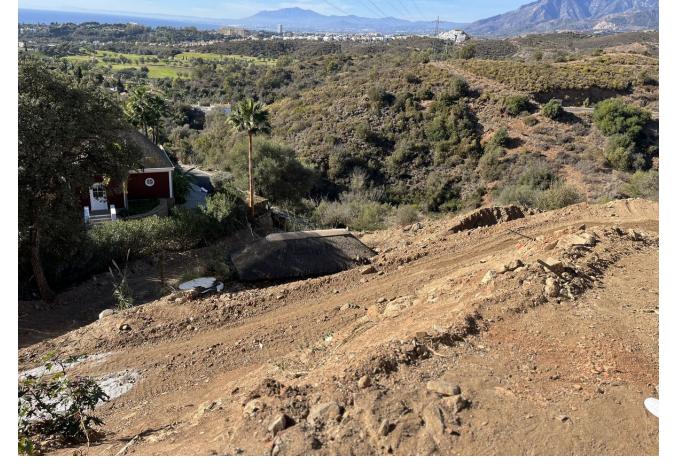

## **El Rosario**

Plot

IBI: 840 EUR / year

A south-west orientated building plot in East Marbella's gorgeous residential estate known as El Rosario. The project has been accepted and approved and the Town Hall will publish the license. The plot has been connected to the municipal sewage system the cost covered by current owner...a pre-requisite for development. This is an opportunity to develop a luxury home with fabulous views over the Marbella countryside and golf course to the Mediterranean Sea. This plot has a building coefficient of 0.30 allowing therefore for a luxury home with above-ground build size of up to 323 sqm. Additional space can be made in the basement. El Rosario is undergoing a mandatory update to connect each home to the mains sewage system, and this plot has the infrastructure in place and already paid for at a cost of 12,000 euro. El Rosario building plot...Marbella East. A residential plot to build a villa that will have orientation to the west giving spectacular views to the Marbella las Nieves mountain range and also to the sea. An opportunity to build a fabulous home within 8 minutes of Marbella Town and within 4 minutes of the beach.