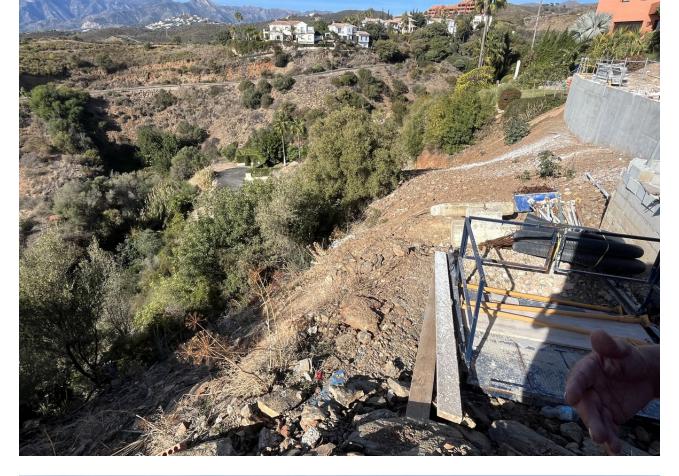

## **El Rosario**

Plot

IBI: 840 EUR / year

A south-west orientated building plot in East Marbella's gorgeous residential estate known as El Rosario. The project has been accepted and approved and the Town Hall will publish the license. The plot has been connected to the municipal sewage system the cost covered by current owner...a pre-requisite for development. This is an opportunity to develop a luxury home with fabulous views over the Marbella countryside and golf course to the Mediterranean Sea. This plot has a building coefficient of 0.30 allowing therefore for a luxury home with above-ground build size of up to 323 sqm. Additional space can be made in the basement. El Rosario is undergoing a mandatory update to connect each home to the mains sewage system, and this plot has the infrastructure in place and already paid for at a cost of 12,000 euro. El Rosario building plot...Marbella East. A residential plot to build a villa that will have orientation to the west giving spectacular views to the Marbella las Nieves mountain range and also to the sea. An opportunity to build a fabulous home within 8 minutes of Marbella Town and within 4 minutes of the beach.