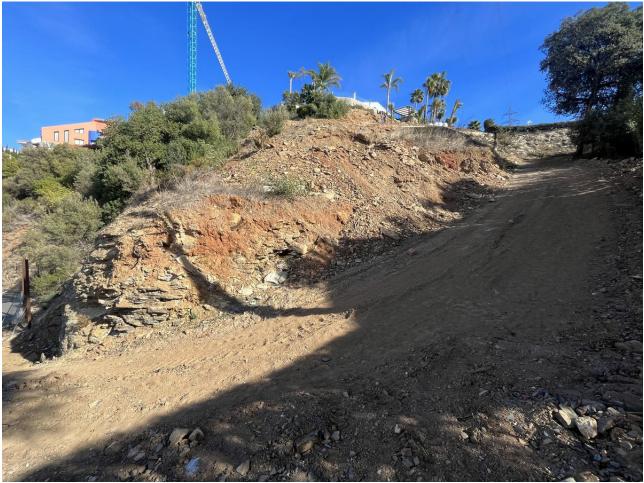

## **El Rosario**

Plot

IBI: 840 EUR / year

A south-west orientated building plot in East Marbella's gorgeous residential estate known as El Rosario. The project has been accepted and approved and the Town Hall will publish the license. The plot has been connected to the municipal sewage system the cost covered by current owner...a pre-requisite for development. This is an opportunity to develop a luxury home with fabulous views over the Marbella countryside and golf course to the Mediterranean Sea. This plot has a building coefficient of 0.30 allowing therefore for a luxury home with above-ground build size of up to 323 sqm. Additional space can be made in the basement. El Rosario is undergoing a mandatory update to connect each home to the mains sewage system, and this plot has the infrastructure in place and already paid for at a cost of 12,000 euro. El Rosario building plot...Marbella East. A residential plot to build a villa that will have orientation to the west giving spectacular views to the Marbella las Nieves mountain range and also to the sea. An opportunity to build a fabulous home within 8 minutes of Marbella Town and within 4 minutes of the beach.