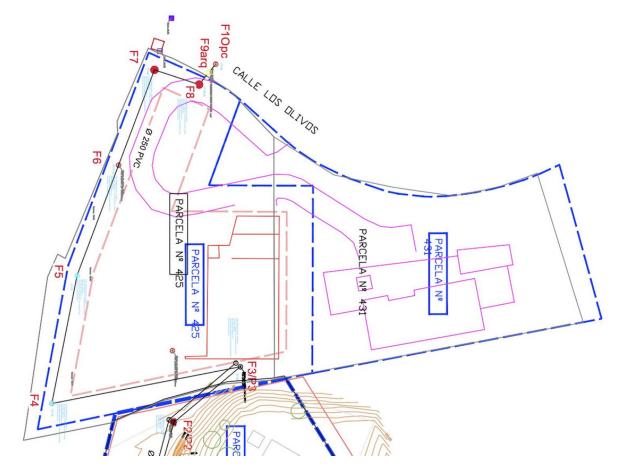

## **El Rosario**

Plot

IBI: 840 EUR / year

A south-west orientated building plot in East Marbella's gorgeous residential estate known as El Rosario. The project has been accepted and approved and the Town Hall will publish the license. The plot has been connected to the municipal sewage system the cost covered by current owner...a pre-requisite for development. This is an opportunity to develop a luxury home with fabulous views over the Marbella countryside and golf course to the Mediterranean Sea. This plot has a building coefficient of 0.30 allowing therefore for a luxury home with above-ground build size of up to 323 sqm. Additional space can be made in the basement. El Rosario is undergoing a mandatory update to connect each home to the mains sewage system, and this plot has the infrastructure in place and already paid for at a cost of 12,000 euro. El Rosario building plot...Marbella East. A residential plot to build a villa that will have orientation to the west giving spectacular views to the Marbella las Nieves mountain range and also to the sea. An opportunity to build a fabulous home within 8 minutes of Marbella Town and within 4 minutes of the beach.