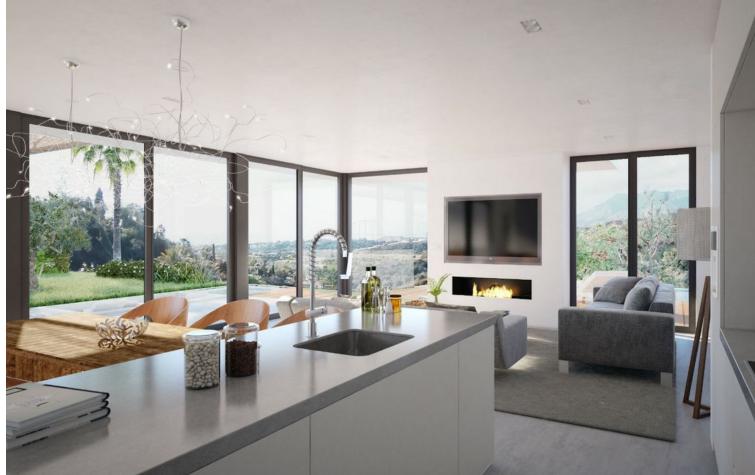

## **El Rosario**

Plot

IBI: 840 EUR / year

A south-west orientated building plot in East Marbella's gorgeous residential estate known as El Rosario. The project has been accepted and approved and the Town Hall will publish the license. The plot has been connected to the municipal sewage system the cost covered by current owner...a pre-requisite for development. This is an opportunity to develop a luxury home with fabulous views over the Marbella countryside and golf course to the Mediterranean Sea. This plot has a building coefficient of 0.30 allowing therefore for a luxury home with above-ground build size of up to 323 sqm. Additional space can be made in the basement. El Rosario is undergoing a mandatory update to connect each home to the mains sewage system, and this plot has the infrastructure in place and already paid for at a cost of 12,000 euro. El Rosario building plot...Marbella East. A residential plot to build a villa that will have orientation to the west giving spectacular views to the Marbella las Nieves mountain range and also to the sea. An opportunity to build a fabulous home within 8 minutes of Marbella Town and within 4 minutes of the beach.