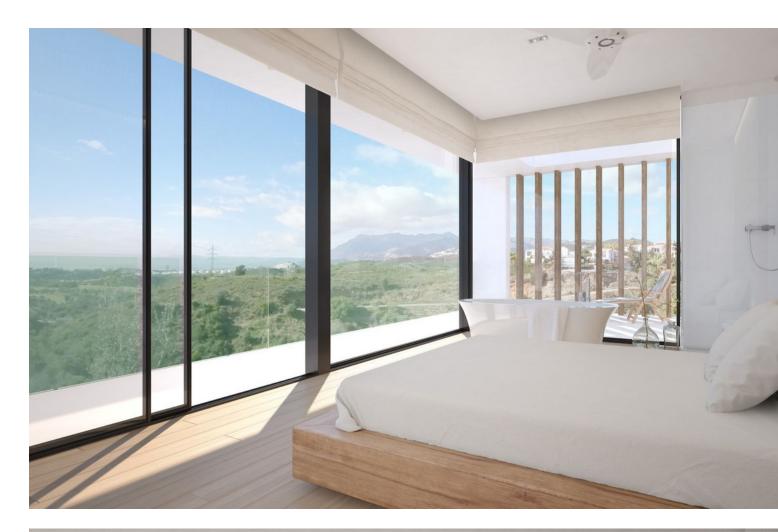

## **El Rosario**

Plot

IBI: 840 EUR / year

A south-west orientated building plot in East Marbella's gorgeous residential estate known as El Rosario. The project has been accepted and approved and the Town Hall will publish the license. The plot has been connected to the municipal sewage system the cost covered by current owner...a pre-requisite for development. This is an opportunity to develop a luxury home with fabulous views over the Marbella countryside and golf course to the Mediterranean Sea. This plot has a building coefficient of 0.30 allowing therefore for a luxury home with above-ground build size of up to 323 sqm. Additional space can be made in the basement. El Rosario is undergoing a mandatory update to connect each home to the mains sewage system, and this plot has the infrastructure in place and already paid for at a cost of 12,000 euro. El Rosario building plot...Marbella East. A residential plot to build a villa that will have orientation to the west giving spectacular views to the Marbella las Nieves mountain range and also to the sea. An opportunity to build a fabulous home within 8 minutes of Marbella Town and within 4 minutes of the beach.