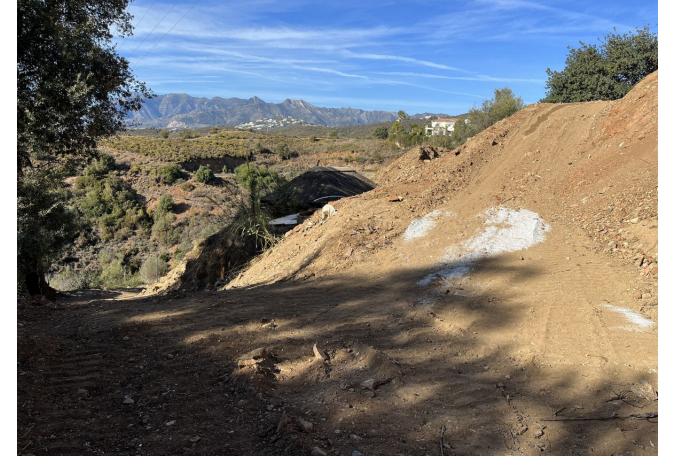

## **El Rosario**

Plot

IBI: 840 EUR / year

A south-west orientated building plot in East Marbella's gorgeous residential estate known as El Rosario. The project has been accepted and approved and the Town Hall will publish the license. The plot has been connected to the municipal sewage system the cost covered by current owner...a pre-requisite for development. This is an opportunity to develop a luxury home with fabulous views over the Marbella countryside and golf course to the Mediterranean Sea. This plot has a building coefficient of 0.30 allowing therefore for a luxury home with above-ground build size of up to 323 sqm. Additional space can be made in the basement. El Rosario is undergoing a mandatory update to connect each home to the mains sewage system, and this plot has the infrastructure in place and already paid for at a cost of 12,000 euro. El Rosario building plot...Marbella East. A residential plot to build a villa that will have orientation to the west giving spectacular views to the Marbella las Nieves mountain range and also to the sea. An opportunity to build a fabulous home within 8 minutes of Marbella Town and within 4 minutes of the beach.