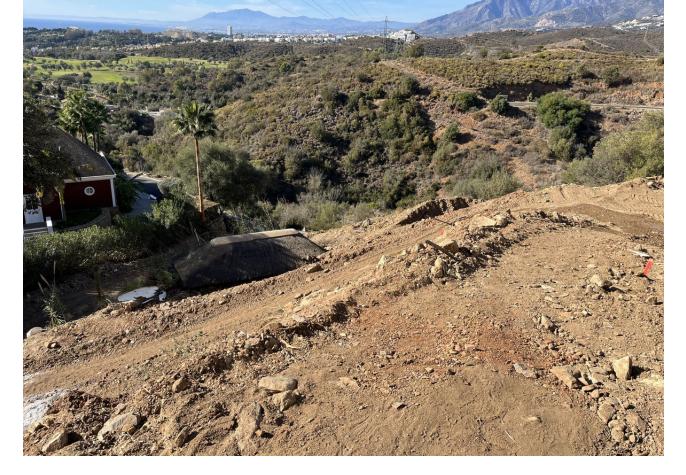

## **El Rosario**

Plot

IBI: 840 EUR / year

A south-west orientated building plot in East Marbella's gorgeous residential estate known as El Rosario. The project has been accepted and approved and the Town Hall will publish the license. The plot has been connected to the municipal sewage system the cost covered by current owner...a pre-requisite for development. This is an opportunity to develop a luxury home with fabulous views over the Marbella countryside and golf course to the Mediterranean Sea. This plot has a building coefficient of 0.30 allowing therefore for a luxury home with above-ground build size of up to 323 sqm. Additional space can be made in the basement. El Rosario is undergoing a mandatory update to connect each home to the mains sewage system, and this plot has the infrastructure in place and already paid for at a cost of 12,000 euro. El Rosario building plot...Marbella East. A residential plot to build a villa that will have orientation to the west giving spectacular views to the Marbella las Nieves mountain range and also to the sea. An opportunity to build a fabulous home within 8 minutes of Marbella Town and within 4 minutes of the beach.