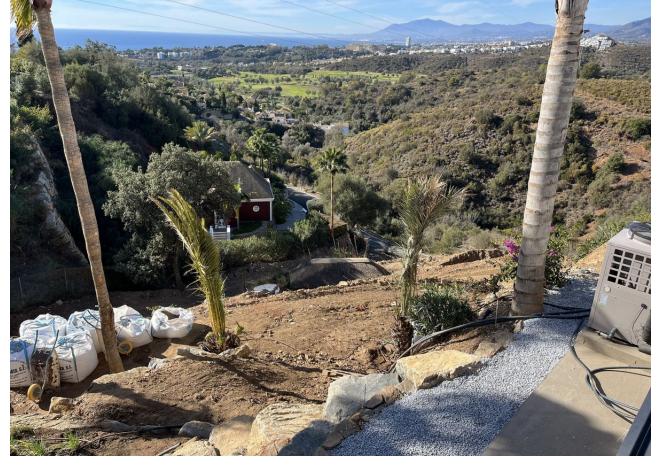

## **El Rosario**

Plot

IBI: 840 EUR / year

A south-west orientated building plot in East Marbella's gorgeous residential estate known as El Rosario. The project has been accepted and approved and the Town Hall will publish the license. The plot has been connected to the municipal sewage system the cost covered by current owner...a pre-requisite for development. This is an opportunity to develop a luxury home with fabulous views over the Marbella countryside and golf course to the Mediterranean Sea. This plot has a building coefficient of 0.30 allowing therefore for a luxury home with above-ground build size of up to 323 sqm. Additional space can be made in the basement. El Rosario is undergoing a mandatory update to connect each home to the mains sewage system, and this plot has the infrastructure in place and already paid for at a cost of 12,000 euro. El Rosario building plot...Marbella East. A residential plot to build a villa that will have orientation to the west giving spectacular views to the Marbella las Nieves mountain range and also to the sea. An opportunity to build a fabulous home within 8 minutes of Marbella Town and within 4 minutes of the beach.