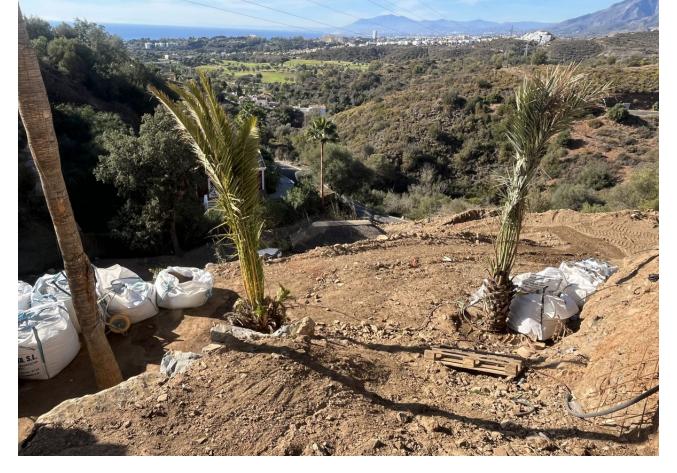

## **El Rosario**

Plot

IBI: 840 EUR / year

A south-west orientated building plot in East Marbella's gorgeous residential estate known as El Rosario. The project has been accepted and approved and the Town Hall will publish the license. The plot has been connected to the municipal sewage system the cost covered by current owner...a pre-requisite for development. This is an opportunity to develop a luxury home with fabulous views over the Marbella countryside and golf course to the Mediterranean Sea. This plot has a building coefficient of 0.30 allowing therefore for a luxury home with above-ground build size of up to 323 sqm. Additional space can be made in the basement. El Rosario is undergoing a mandatory update to connect each home to the mains sewage system, and this plot has the infrastructure in place and already paid for at a cost of 12,000 euro. El Rosario building plot...Marbella East. A residential plot to build a villa that will have orientation to the west giving spectacular views to the Marbella las Nieves mountain range and also to the sea. An opportunity to build a fabulous home within 8 minutes of Marbella Town and within 4 minutes of the beach.