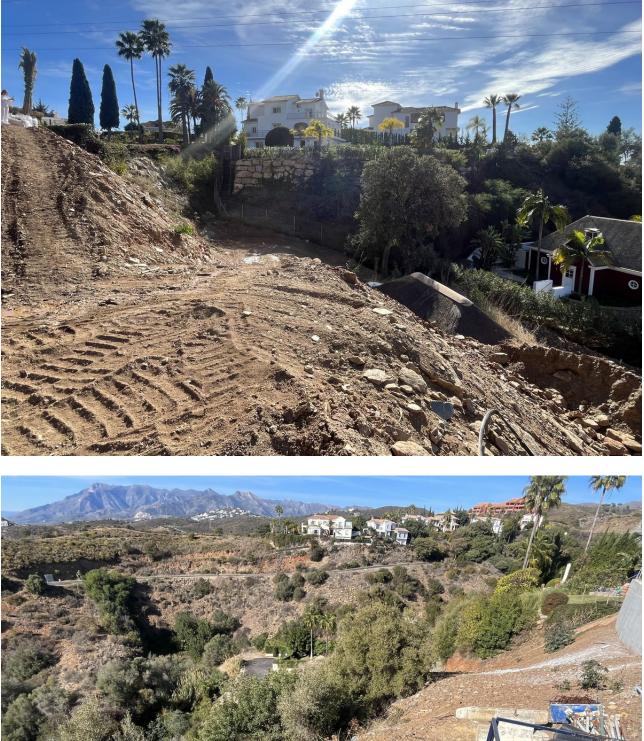

## **El Rosario**

Plot

IBI: 840 EUR / year

A south-west orientated building plot in East Marbella's gorgeous residential estate known as El Rosario. The project has been accepted and approved and the Town Hall will publish the license. The plot has been connected to the municipal sewage system the cost covered by current owner...a pre-requisite for development. This is an opportunity to develop a luxury home with fabulous views over the Marbella countryside and golf course to the Mediterranean Sea. This plot has a building coefficient of 0.30 allowing therefore for a luxury home with above-ground build size of up to 323 sqm. Additional space can be made in the basement. El Rosario is undergoing a mandatory update to connect each home to the mains sewage system, and this plot has the infrastructure in place and already paid for at a cost of 12,000 euro. El Rosario building plot...Marbella East. A residential plot to build a villa that will have orientation to the west giving spectacular views to the Marbella las Nieves mountain range and also to the sea. An opportunity to build a fabulous home within 8 minutes of Marbella Town and within 4 minutes of the beach.