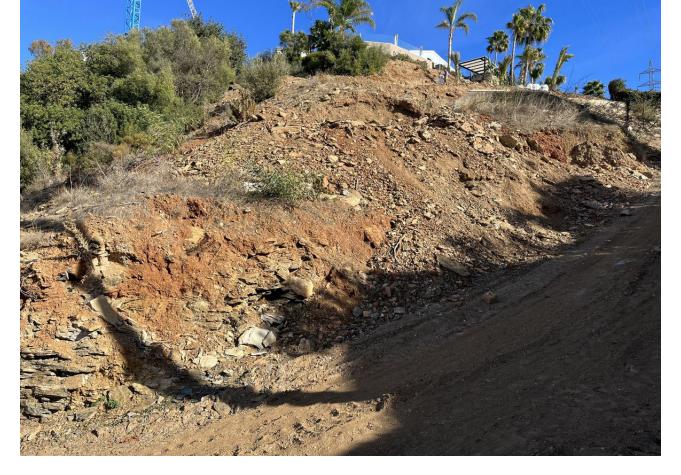

## **El Rosario**

Plot

IBI: 840 EUR / year

A south-west orientated building plot in East Marbella's gorgeous residential estate known as El Rosario. The project has been accepted and approved and the Town Hall will publish the license. The plot has been connected to the municipal sewage system the cost covered by current owner...a pre-requisite for development. This is an opportunity to develop a luxury home with fabulous views over the Marbella countryside and golf course to the Mediterranean Sea. This plot has a building coefficient of 0.30 allowing therefore for a luxury home with above-ground build size of up to 323 sqm. Additional space can be made in the basement. El Rosario is undergoing a mandatory update to connect each home to the mains sewage system, and this plot has the infrastructure in place and already paid for at a cost of 12,000 euro. El Rosario building plot...Marbella East. A residential plot to build a villa that will have orientation to the west giving spectacular views to the Marbella las Nieves mountain range and also to the sea. An opportunity to build a fabulous home within 8 minutes of Marbella Town and within 4 minutes of the beach.