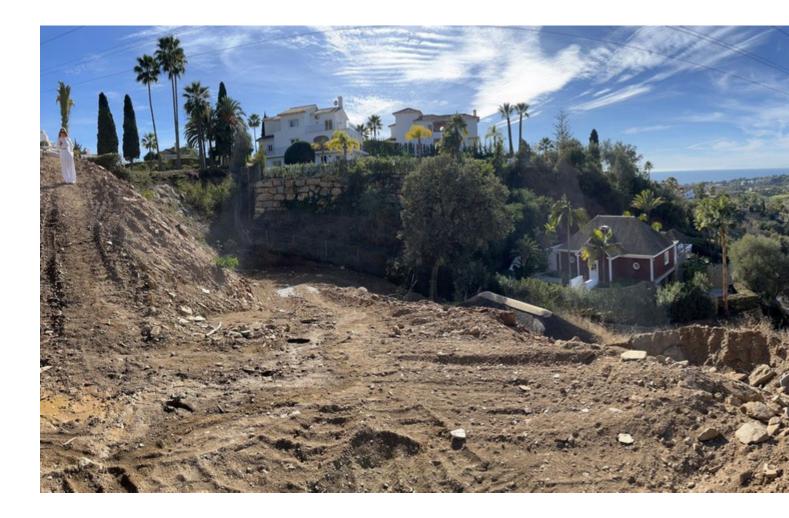

## **El Rosario**

Plot

IBI: 840 EUR / year

A south-west orientated building plot in East Marbella's gorgeous residential estate known as El Rosario. The project has been accepted and approved and the Town Hall will publish the license. The plot has been connected to the municipal sewage system the cost covered by current owner...a pre-requisite for development. This is an opportunity to develop a luxury home with fabulous views over the Marbella countryside and golf course to the Mediterranean Sea. This plot has a building coefficient of 0.30 allowing therefore for a luxury home with above-ground build size of up to 323 sqm. Additional space can be made in the basement. El Rosario is undergoing a mandatory update to connect each home to the mains sewage system, and this plot has the infrastructure in place and already paid for at a cost of 12,000 euro. El Rosario building plot...Marbella East. A residential plot to build a villa that will have orientation to the west giving spectacular views to the Marbella las Nieves mountain range and also to the sea. An opportunity to build a fabulous home within 8 minutes of Marbella Town and within 4 minutes of the beach.