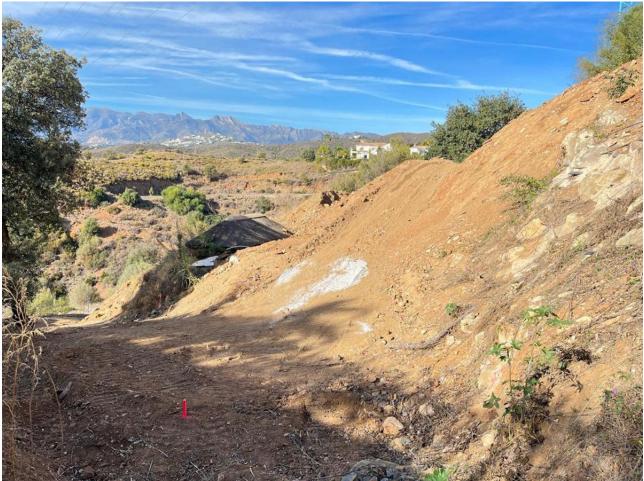

## **El Rosario**

Plot

IBI: 840 EUR / year

A south-west orientated building plot in East Marbella's gorgeous residential estate known as El Rosario. The project has been accepted and approved and the Town Hall will publish the license. The plot has been connected to the municipal sewage system the cost covered by current owner...a pre-requisite for development. This is an opportunity to develop a luxury home with fabulous views over the Marbella countryside and golf course to the Mediterranean Sea. This plot has a building coefficient of 0.30 allowing therefore for a luxury home with above-ground build size of up to 323 sqm. Additional space can be made in the basement. El Rosario is undergoing a mandatory update to connect each home to the mains sewage system, and this plot has the infrastructure in place and already paid for at a cost of 12,000 euro. El Rosario building plot...Marbella East. A residential plot to build a villa that will have orientation to the west giving spectacular views to the Marbella las Nieves mountain range and also to the sea. An opportunity to build a fabulous home within 8 minutes of Marbella Town and within 4 minutes of the beach.