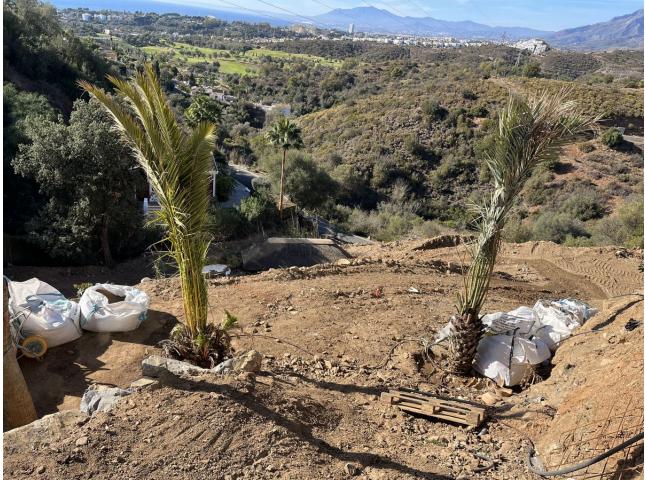

## **El Rosario**

Plot

IBI: 840 EUR / year

A south-west orientated building plot in East Marbella's gorgeous residential estate known as El Rosario. The project has been accepted and approved and the Town Hall will publish the license. The plot has been connected to the municipal sewage system the cost covered by current owner...a pre-requisite for development. This is an opportunity to develop a luxury home with fabulous views over the Marbella countryside and golf course to the Mediterranean Sea. This plot has a building coefficient of 0.30 allowing therefore for a luxury home with above-ground build size of up to 323 sqm. Additional space can be made in the basement. El Rosario is undergoing a mandatory update to connect each home to the mains sewage system, and this plot has the infrastructure in place and already paid for at a cost of 12,000 euro. El Rosario building plot...Marbella East. A residential plot to build a villa that will have orientation to the west giving spectacular views to the Marbella las Nieves mountain range and also to the sea. An opportunity to build a fabulous home within 8 minutes of Marbella Town and within 4 minutes of the beach.