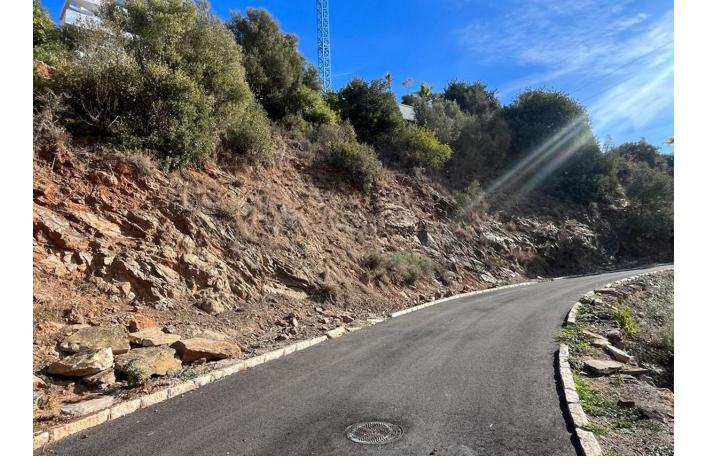

## **El Rosario**

Plot

IBI: 840 EUR / year

A south-west orientated building plot in East Marbella's gorgeous residential estate known as El Rosario. The project has been accepted and approved and the Town Hall will publish the license. The plot has been connected to the municipal sewage system the cost covered by current owner...a pre-requisite for development. This is an opportunity to develop a luxury home with fabulous views over the Marbella countryside and golf course to the Mediterranean Sea. This plot has a building coefficient of 0.30 allowing therefore for a luxury home with above-ground build size of up to 323 sqm. Additional space can be made in the basement. El Rosario is undergoing a mandatory update to connect each home to the mains sewage system, and this plot has the infrastructure in place and already paid for at a cost of 12,000 euro. El Rosario building plot...Marbella East. A residential plot to build a villa that will have orientation to the west giving spectacular views to the Marbella las Nieves mountain range and also to the sea. An opportunity to build a fabulous home within 8 minutes of Marbella Town and within 4 minutes of the beach.