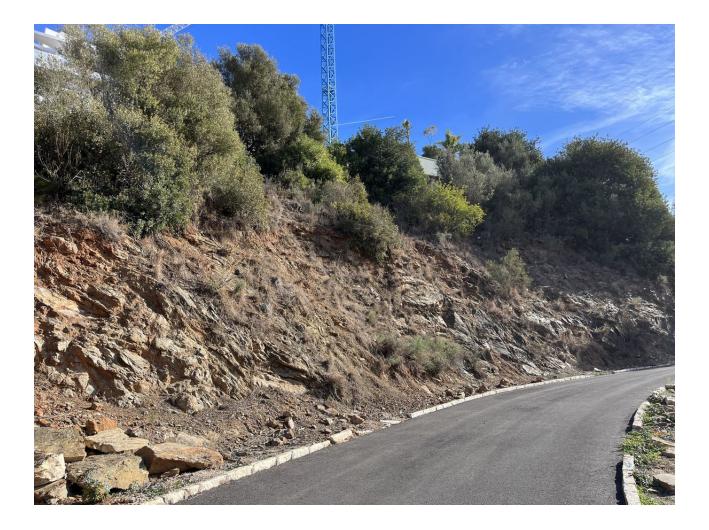

## **El Rosario**

Plot

IBI: 840 EUR / year

A south-west orientated building plot in East Marbella's gorgeous residential estate known as El Rosario. The project has been accepted and approved and the Town Hall will publish the license. The plot has been connected to the municipal sewage system the cost covered by current owner...a pre-requisite for development. This is an opportunity to develop a luxury home with fabulous views over the Marbella countryside and golf course to the Mediterranean Sea. This plot has a building coefficient of 0.30 allowing therefore for a luxury home with above-ground build size of up to 323 sqm. Additional space can be made in the basement. El Rosario is undergoing a mandatory update to connect each home to the mains sewage system, and this plot has the infrastructure in place and already paid for at a cost of 12,000 euro. El Rosario building plot...Marbella East. A residential plot to build a villa that will have orientation to the west giving spectacular views to the Marbella las Nieves mountain range and also to the sea. An opportunity to build a fabulous home within 8 minutes of Marbella Town and within 4 minutes of the beach.