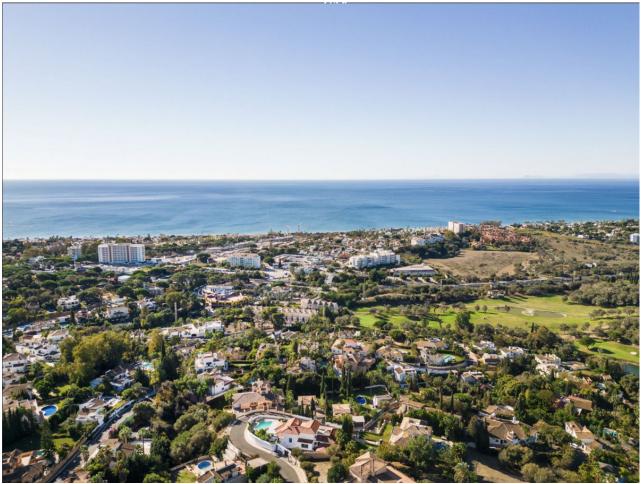

## **El Rosario**

Plot

IBI: 840 EUR / year

A south-west orientated building plot in East Marbella's gorgeous residential estate known as El Rosario. The project has been accepted and approved and the Town Hall will publish the license. The plot has been connected to the municipal sewage system the cost covered by current owner...a pre-requisite for development. This is an opportunity to develop a luxury home with fabulous views over the Marbella countryside and golf course to the Mediterranean Sea. This plot has a building coefficient of 0.30 allowing therefore for a luxury home with above-ground build size of up to 323 sqm. Additional space can be made in the basement. El Rosario is undergoing a mandatory update to connect each home to the mains sewage system, and this plot has the infrastructure in place and already paid for at a cost of 12,000 euro. El Rosario building plot...Marbella East. A residential plot to build a villa that will have orientation to the west giving spectacular views to the Marbella las Nieves mountain range and also to the sea. An opportunity to build a fabulous home within 8 minutes of Marbella Town and within 4 minutes of the beach.