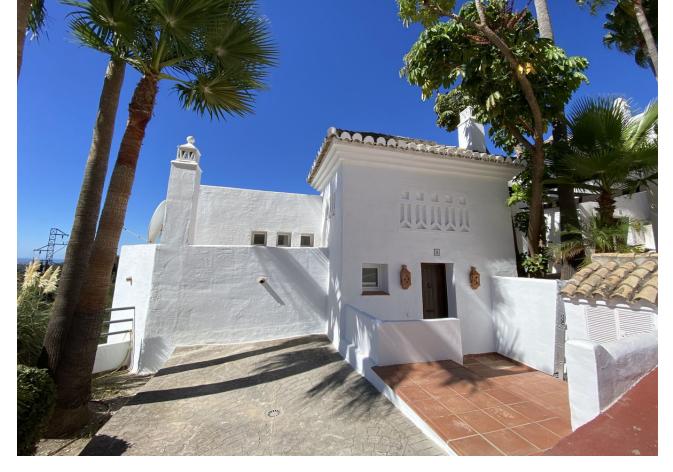

## Sales - House - Istán 469.00€

Istán House

Community: 1,632 EUR / year IBI: 713 EUR / year Rubbish: 180 EUR / year

3

2.5

148 m<sup>2</sup>

89 m2

"Istan" is a town of Arabic origin, located in the Natural Park of Sierra de las Nieves and just 15 kilometres from the beaches of Marbella. This beautifully completely renovated house can be yours. When entering this property you have the guest toilet Through the stairs you enter the spacious living room with separate dining area. With opening the sliding doors you reach the terrace. Also located on this floor is the very nice fully equipped kitchen. Down the second staircase you reach the 3 bedrooms and 2 bathrooms, 1 bedroom is en suite. By opening the sliding doors you are coming into the garden. This nice renovated house is worth to see it with your own beautiful eyes. Townhouse, Istán, Costa del Sol. 3 Bedrooms, 2.5 Bathrooms, Built 148 m², Terrace 17 m², Garden/Plot 89 m². Orientation: South, South West. Condition: Excellent, Recently Renovated. Pool: Communal. Climate Control: Air Conditioning, Hot A/C, Cold A/C, Central Heating. Views: Sea, Mountain, Country, Garden, Forest, Street. Features: Covered Terrace, Fitted Wardrobes, Private Terrace, Ensuite Bathroom, Marble Flooring, Double Glazing. Furniture: Not Furnished. Kitchen: Fully Fitted. Garden: Communal, Private, Easy Maintenance. Security: Gated Complex, Alarm System. Parking: Open, Street, More Than One, Communal, Private. Category: Cheap, Luxury, Resale.