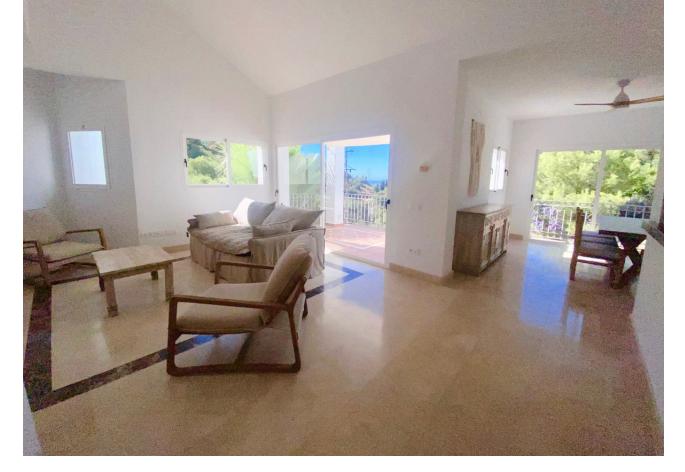

## Sales - House - Istán 469.00€

Istán House

Community: 1,632 EUR / year IBI: 713 EUR / year Rubbish: 180 EUR / year

3

2.5

148 m<sup>2</sup>

89 m2

"Istan" is a town of Arabic origin, located in the Natural Park of Sierra de las Nieves and just 15 kilometres from the beaches of Marbella. This beautifully completely renovated house can be yours. When entering this property you have the guest toilet Through the stairs you enter the spacious living room with separate dining area. With opening the sliding doors you reach the terrace. Also located on this floor is the very nice fully equipped kitchen. Down the second staircase you reach the 3 bedrooms and 2 bathrooms, 1 bedroom is en suite. By opening the sliding doors you are coming into the garden. This nice renovated house is worth to see it with your own beautiful eyes. Townhouse, Istán, Costa del Sol. 3 Bedrooms, 2.5 Bathrooms, Built 148 m², Terrace 17 m², Garden/Plot 89 m². Orientation: South, South West. Condition: Excellent, Recently Renovated. Pool: Communal. Climate Control: Air Conditioning, Hot A/C, Cold A/C, Central Heating. Views: Sea, Mountain, Country, Garden, Forest, Street. Features: Covered Terrace, Fitted Wardrobes, Private Terrace, Ensuite Bathroom, Marble Flooring, Double Glazing. Furniture: Not Furnished. Kitchen: Fully Fitted. Garden: Communal, Private, Easy Maintenance. Security: Gated Complex, Alarm System. Parking: Open, Street, More Than One, Communal, Private. Category: Cheap, Luxury, Resale.