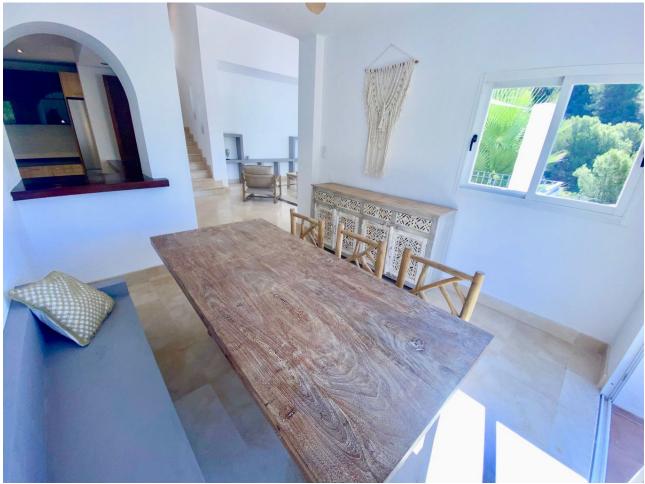

## Sales - House - Istán 469.00€

Istán House

Community: 1,632 EUR / year IBI: 713 EUR / year Rubbish: 180 EUR / year

3

2.5

148 m<sup>2</sup>

89 m2

"Istan" is a town of Arabic origin, located in the Natural Park of Sierra de las Nieves and just 15 kilometres from the beaches of Marbella. This beautifully completely renovated house can be yours. When entering this property you have the guest toilet Through the stairs you enter the spacious living room with separate dining area. With opening the sliding doors you reach the terrace. Also located on this floor is the very nice fully equipped kitchen. Down the second staircase you reach the 3 bedrooms and 2 bathrooms, 1 bedroom is en suite. By opening the sliding doors you are coming into the garden. This nice renovated house is worth to see it with your own beautiful eyes. Townhouse, Istán, Costa del Sol. 3 Bedrooms, 2.5 Bathrooms, Built 148 m², Terrace 17 m², Garden/Plot 89 m². Orientation: South, South West. Condition: Excellent, Recently Renovated. Pool: Communal. Climate Control: Air Conditioning, Hot A/C, Cold A/C, Central Heating. Views: Sea, Mountain, Country, Garden, Forest, Street. Features: Covered Terrace, Fitted Wardrobes, Private Terrace, Ensuite Bathroom, Marble Flooring, Double Glazing. Furniture: Not Furnished. Kitchen: Fully Fitted. Garden: Communal, Private, Easy Maintenance. Security: Gated Complex, Alarm System. Parking: Open, Street, More Than One, Communal, Private. Category: Cheap, Luxury, Resale.