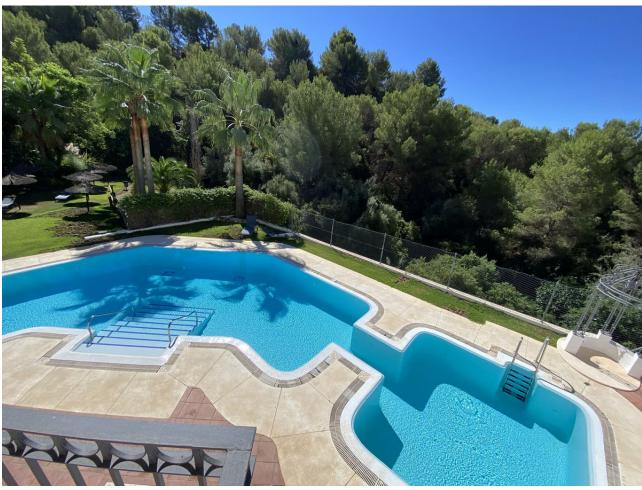

## Sales - House - Istán 469.00€

Istán House

Community: 1,632 EUR / year IBI: 713 EUR / year Rubbish: 180 EUR / year

3

2.5

148 m<sup>2</sup>

89 m2

"Istan" is a town of Arabic origin, located in the Natural Park of Sierra de las Nieves and just 15 kilometres from the beaches of Marbella. This beautifully completely renovated house can be yours. When entering this property you have the guest toilet Through the stairs you enter the spacious living room with separate dining area. With opening the sliding doors you reach the terrace. Also located on this floor is the very nice fully equipped kitchen. Down the second staircase you reach the 3 bedrooms and 2 bathrooms, 1 bedroom is en suite. By opening the sliding doors you are coming into the garden. This nice renovated house is worth to see it with your own beautiful eyes. Townhouse, Istán, Costa del Sol. 3 Bedrooms, 2.5 Bathrooms, Built 148 m², Terrace 17 m², Garden/Plot 89 m². Orientation: South, South West. Condition: Excellent, Recently Renovated. Pool: Communal. Climate Control: Air Conditioning, Hot A/C, Cold A/C, Central Heating. Views: Sea, Mountain, Country, Garden, Forest, Street. Features: Covered Terrace, Fitted Wardrobes, Private Terrace, Ensuite Bathroom, Marble Flooring, Double Glazing. Furniture: Not Furnished. Kitchen: Fully Fitted. Garden: Communal, Private, Easy Maintenance. Security: Gated Complex, Alarm System. Parking: Open, Street, More Than One, Communal, Private. Category: Cheap, Luxury, Resale.