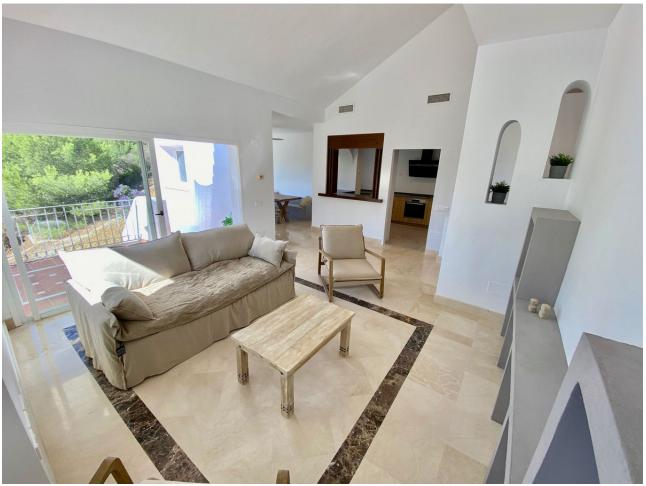

## Sales - House - Istán 469.00€

Istán House

Community: 1,632 EUR / year IBI: 713 EUR / year Rubbish: 180 EUR / year

3

2.5

148 m<sup>2</sup>

89 m2

"Istan" is a town of Arabic origin, located in the Natural Park of Sierra de las Nieves and just 15 kilometres from the beaches of Marbella. This beautifully completely renovated house can be yours. When entering this property you have the guest toilet Through the stairs you enter the spacious living room with separate dining area. With opening the sliding doors you reach the terrace. Also located on this floor is the very nice fully equipped kitchen. Down the second staircase you reach the 3 bedrooms and 2 bathrooms, 1 bedroom is en suite. By opening the sliding doors you are coming into the garden. This nice renovated house is worth to see it with your own beautiful eyes. Townhouse, Istán, Costa del Sol. 3 Bedrooms, 2.5 Bathrooms, Built 148 m², Terrace 17 m², Garden/Plot 89 m². Orientation: South, South West. Condition: Excellent, Recently Renovated. Pool: Communal. Climate Control: Air Conditioning, Hot A/C, Cold A/C, Central Heating. Views: Sea, Mountain, Country, Garden, Forest, Street. Features: Covered Terrace, Fitted Wardrobes, Private Terrace, Ensuite Bathroom, Marble Flooring, Double Glazing. Furniture: Not Furnished. Kitchen: Fully Fitted. Garden: Communal, Private, Easy Maintenance. Security: Gated Complex, Alarm System. Parking: Open, Street, More Than One, Communal, Private. Category: Cheap, Luxury, Resale.