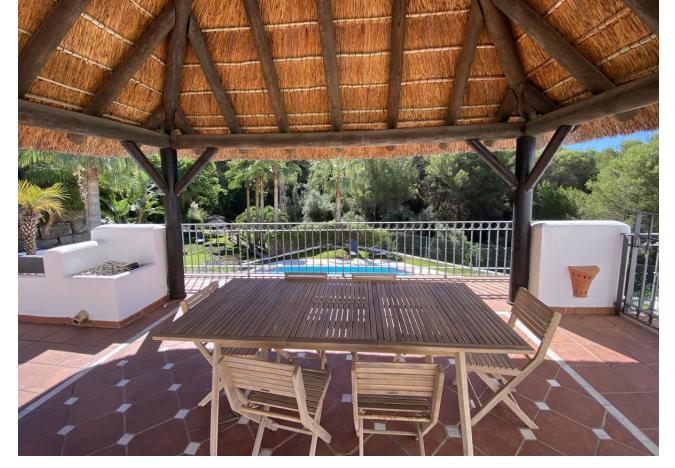

## Sales - House - Istán 469.00€

Istán House

Community: 1,632 EUR / year IBI: 713 EUR / year Rubbish: 180 EUR / year

3

2.5

148 m<sup>2</sup>

89 m2

"Istan" is a town of Arabic origin, located in the Natural Park of Sierra de las Nieves and just 15 kilometres from the beaches of Marbella. This beautifully completely renovated house can be yours. When entering this property you have the guest toilet Through the stairs you enter the spacious living room with separate dining area. With opening the sliding doors you reach the terrace. Also located on this floor is the very nice fully equipped kitchen. Down the second staircase you reach the 3 bedrooms and 2 bathrooms, 1 bedroom is en suite. By opening the sliding doors you are coming into the garden. This nice renovated house is worth to see it with your own beautiful eyes. Townhouse, Istán, Costa del Sol. 3 Bedrooms, 2.5 Bathrooms, Built 148 m², Terrace 17 m², Garden/Plot 89 m². Orientation: South, South West. Condition: Excellent, Recently Renovated. Pool: Communal. Climate Control: Air Conditioning, Hot A/C, Cold A/C, Central Heating. Views: Sea, Mountain, Country, Garden, Forest, Street. Features: Covered Terrace, Fitted Wardrobes, Private Terrace, Ensuite Bathroom, Marble Flooring, Double Glazing. Furniture: Not Furnished. Kitchen: Fully Fitted. Garden: Communal, Private, Easy Maintenance. Security: Gated Complex, Alarm System. Parking: Open, Street, More Than One, Communal, Private. Category: Cheap, Luxury, Resale.