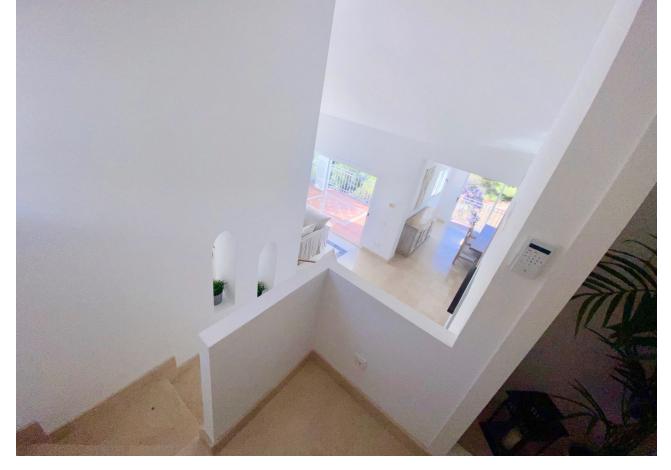

## Sales - House - Istán 469.00€

Istán House

Community: 1,632 EUR / year IBI: 713 EUR / year Rubbish: 180 EUR / year

3

2.5

148 m<sup>2</sup>

89 m2

"Istan" is a town of Arabic origin, located in the Natural Park of Sierra de las Nieves and just 15 kilometres from the beaches of Marbella. This beautifully completely renovated house can be yours. When entering this property you have the guest toilet Through the stairs you enter the spacious living room with separate dining area. With opening the sliding doors you reach the terrace. Also located on this floor is the very nice fully equipped kitchen. Down the second staircase you reach the 3 bedrooms and 2 bathrooms, 1 bedroom is en suite. By opening the sliding doors you are coming into the garden. This nice renovated house is worth to see it with your own beautiful eyes. Townhouse, Istán, Costa del Sol. 3 Bedrooms, 2.5 Bathrooms, Built 148 m², Terrace 17 m², Garden/Plot 89 m². Orientation: South, South West. Condition: Excellent, Recently Renovated. Pool: Communal. Climate Control: Air Conditioning, Hot A/C, Cold A/C, Central Heating. Views: Sea, Mountain, Country, Garden, Forest, Street. Features: Covered Terrace, Fitted Wardrobes, Private Terrace, Ensuite Bathroom, Marble Flooring, Double Glazing. Furniture: Not Furnished. Kitchen: Fully Fitted. Garden: Communal, Private, Easy Maintenance. Security: Gated Complex, Alarm System. Parking: Open, Street, More Than One, Communal, Private. Category: Cheap, Luxury, Resale.