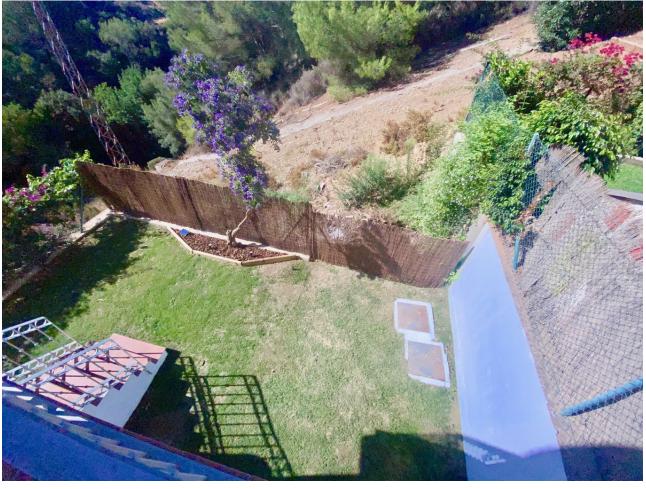

## Sales - House - Istán 469.00€

Istán House

Community: 1,632 EUR / year IBI: 713 EUR / year Rubbish: 180 EUR / year

3

2.5

148 m<sup>2</sup>

89 m2

"Istan" is a town of Arabic origin, located in the Natural Park of Sierra de las Nieves and just 15 kilometres from the beaches of Marbella. This beautifully completely renovated house can be yours. When entering this property you have the guest toilet Through the stairs you enter the spacious living room with separate dining area. With opening the sliding doors you reach the terrace. Also located on this floor is the very nice fully equipped kitchen. Down the second staircase you reach the 3 bedrooms and 2 bathrooms, 1 bedroom is en suite. By opening the sliding doors you are coming into the garden. This nice renovated house is worth to see it with your own beautiful eyes. Townhouse, Istán, Costa del Sol. 3 Bedrooms, 2.5 Bathrooms, Built 148 m², Terrace 17 m², Garden/Plot 89 m². Orientation: South, South West. Condition: Excellent, Recently Renovated. Pool: Communal. Climate Control: Air Conditioning, Hot A/C, Cold A/C, Central Heating. Views: Sea, Mountain, Country, Garden, Forest, Street. Features: Covered Terrace, Fitted Wardrobes, Private Terrace, Ensuite Bathroom, Marble Flooring, Double Glazing. Furniture: Not Furnished. Kitchen: Fully Fitted. Garden: Communal, Private, Easy Maintenance. Security: Gated Complex, Alarm System. Parking: Open, Street, More Than One, Communal, Private. Category: Cheap, Luxury, Resale.