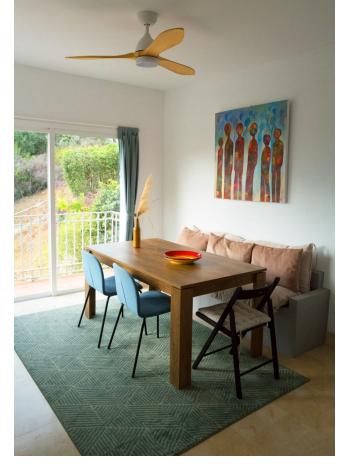

## Sales - House - Istán 469.00€

Istán House

Community: 1,632 EUR / year IBI: 713 EUR / year Rubbish: 180 EUR / year

3

2.5

148 m<sup>2</sup>

89 m2

"Istan" is a town of Arabic origin, located in the Natural Park of Sierra de las Nieves and just 15 kilometres from the beaches of Marbella. This beautifully completely renovated house can be yours. When entering this property you have the guest toilet Through the stairs you enter the spacious living room with separate dining area. With opening the sliding doors you reach the terrace. Also located on this floor is the very nice fully equipped kitchen. Down the second staircase you reach the 3 bedrooms and 2 bathrooms, 1 bedroom is en suite. By opening the sliding doors you are coming into the garden. This nice renovated house is worth to see it with your own beautiful eyes. Townhouse, Istán, Costa del Sol. 3 Bedrooms, 2.5 Bathrooms, Built 148 m², Terrace 17 m², Garden/Plot 89 m². Orientation: South, South West. Condition: Excellent, Recently Renovated. Pool: Communal. Climate Control: Air Conditioning, Hot A/C, Cold A/C, Central Heating. Views: Sea, Mountain, Country, Garden, Forest, Street. Features: Covered Terrace, Fitted Wardrobes, Private Terrace, Ensuite Bathroom, Marble Flooring, Double Glazing. Furniture: Not Furnished. Kitchen: Fully Fitted. Garden: Communal, Private, Easy Maintenance. Security: Gated Complex, Alarm System. Parking: Open, Street, More Than One, Communal, Private. Category: Cheap, Luxury, Resale.