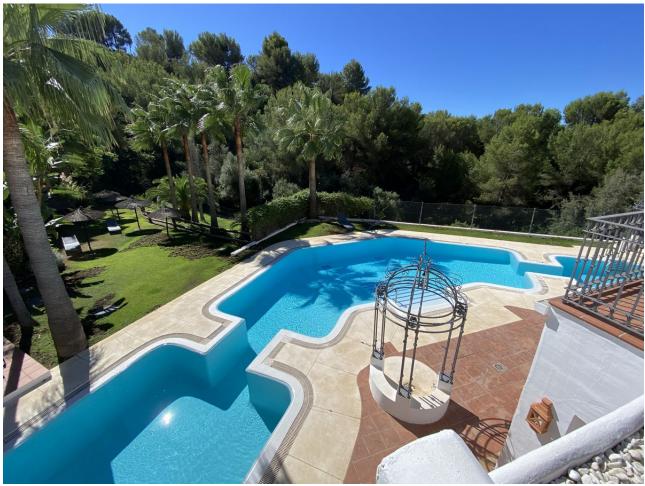

## Sales - House - Istán 469.00€

Istán House

Community: 1,632 EUR / year IBI: 713 EUR / year Rubbish: 180 EUR / year

3

2.5

148 m<sup>2</sup>

89 m2

"Istan" is a town of Arabic origin, located in the Natural Park of Sierra de las Nieves and just 15 kilometres from the beaches of Marbella. This beautifully completely renovated house can be yours. When entering this property you have the guest toilet Through the stairs you enter the spacious living room with separate dining area. With opening the sliding doors you reach the terrace. Also located on this floor is the very nice fully equipped kitchen. Down the second staircase you reach the 3 bedrooms and 2 bathrooms, 1 bedroom is en suite. By opening the sliding doors you are coming into the garden. This nice renovated house is worth to see it with your own beautiful eyes. Townhouse, Istán, Costa del Sol. 3 Bedrooms, 2.5 Bathrooms, Built 148 m², Terrace 17 m², Garden/Plot 89 m². Orientation: South, South West. Condition: Excellent, Recently Renovated. Pool: Communal. Climate Control: Air Conditioning, Hot A/C, Cold A/C, Central Heating. Views: Sea, Mountain, Country, Garden, Forest, Street. Features: Covered Terrace, Fitted Wardrobes, Private Terrace, Ensuite Bathroom, Marble Flooring, Double Glazing. Furniture: Not Furnished. Kitchen: Fully Fitted. Garden: Communal, Private, Easy Maintenance. Security: Gated Complex, Alarm System. Parking: Open, Street, More Than One, Communal, Private. Category: Cheap, Luxury, Resale.