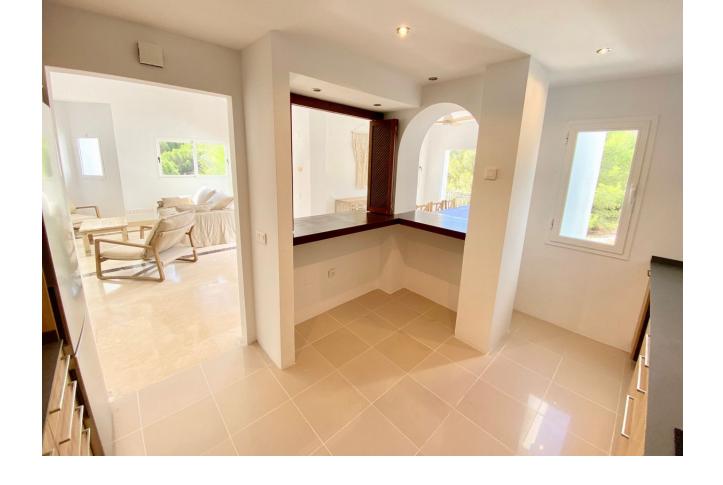

## Sales - House - Istán 469.00€

Istán House

Community: 1,632 EUR / year IBI: 713 EUR / year Rubbish: 180 EUR / year

3

2.5

148 m<sup>2</sup>

89 m2

"Istan" is a town of Arabic origin, located in the Natural Park of Sierra de las Nieves and just 15 kilometres from the beaches of Marbella. This beautifully completely renovated house can be yours. When entering this property you have the guest toilet Through the stairs you enter the spacious living room with separate dining area. With opening the sliding doors you reach the terrace. Also located on this floor is the very nice fully equipped kitchen. Down the second staircase you reach the 3 bedrooms and 2 bathrooms, 1 bedroom is en suite. By opening the sliding doors you are coming into the garden. This nice renovated house is worth to see it with your own beautiful eyes. Townhouse, Istán, Costa del Sol. 3 Bedrooms, 2.5 Bathrooms, Built 148 m², Terrace 17 m², Garden/Plot 89 m². Orientation: South, South West. Condition: Excellent, Recently Renovated. Pool: Communal. Climate Control: Air Conditioning, Hot A/C, Cold A/C, Central Heating. Views: Sea, Mountain, Country, Garden, Forest, Street. Features: Covered Terrace, Fitted Wardrobes, Private Terrace, Ensuite Bathroom, Marble Flooring, Double Glazing. Furniture: Not Furnished. Kitchen: Fully Fitted. Garden: Communal, Private, Easy Maintenance. Security: Gated Complex, Alarm System. Parking: Open, Street, More Than One, Communal, Private. Category: Cheap, Luxury, Resale.