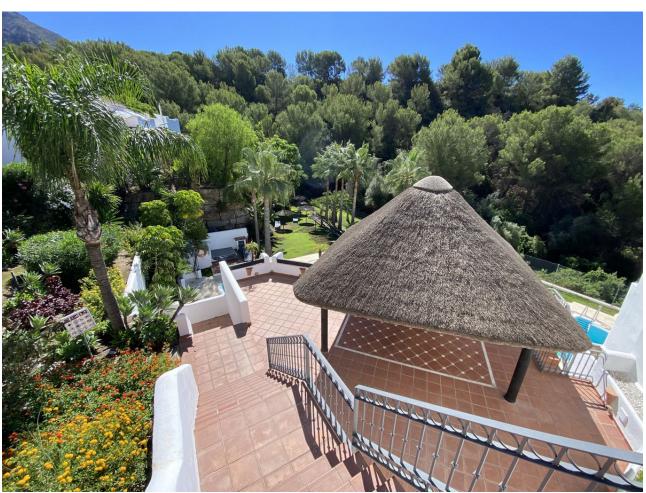

## Sales - House - Istán 469.00€

Istán House

Community: 1,632 EUR / year IBI: 713 EUR / year Rubbish: 180 EUR / year

3

2.5

148 m<sup>2</sup>

89 m2

"Istan" is a town of Arabic origin, located in the Natural Park of Sierra de las Nieves and just 15 kilometres from the beaches of Marbella. This beautifully completely renovated house can be yours. When entering this property you have the guest toilet Through the stairs you enter the spacious living room with separate dining area. With opening the sliding doors you reach the terrace. Also located on this floor is the very nice fully equipped kitchen. Down the second staircase you reach the 3 bedrooms and 2 bathrooms, 1 bedroom is en suite. By opening the sliding doors you are coming into the garden. This nice renovated house is worth to see it with your own beautiful eyes. Townhouse, Istán, Costa del Sol. 3 Bedrooms, 2.5 Bathrooms, Built 148 m², Terrace 17 m², Garden/Plot 89 m². Orientation: South, South West. Condition: Excellent, Recently Renovated. Pool: Communal. Climate Control: Air Conditioning, Hot A/C, Cold A/C, Central Heating. Views: Sea, Mountain, Country, Garden, Forest, Street. Features: Covered Terrace, Fitted Wardrobes, Private Terrace, Ensuite Bathroom, Marble Flooring, Double Glazing. Furniture: Not Furnished. Kitchen: Fully Fitted. Garden: Communal, Private, Easy Maintenance. Security: Gated Complex, Alarm System. Parking: Open, Street, More Than One, Communal, Private. Category: Cheap, Luxury, Resale.