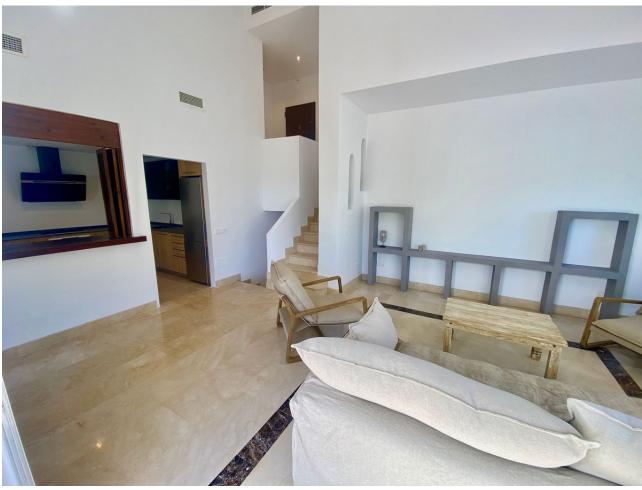

## Sales - House - Istán 469.00€

Istán House

Community: 1,632 EUR / year IBI: 713 EUR / year Rubbish: 180 EUR / year

3

2.5

148 m<sup>2</sup>

89 m2

"Istan" is a town of Arabic origin, located in the Natural Park of Sierra de las Nieves and just 15 kilometres from the beaches of Marbella. This beautifully completely renovated house can be yours. When entering this property you have the guest toilet Through the stairs you enter the spacious living room with separate dining area. With opening the sliding doors you reach the terrace. Also located on this floor is the very nice fully equipped kitchen. Down the second staircase you reach the 3 bedrooms and 2 bathrooms, 1 bedroom is en suite. By opening the sliding doors you are coming into the garden. This nice renovated house is worth to see it with your own beautiful eyes. Townhouse, Istán, Costa del Sol. 3 Bedrooms, 2.5 Bathrooms, Built 148 m², Terrace 17 m², Garden/Plot 89 m². Orientation: South, South West. Condition: Excellent, Recently Renovated. Pool: Communal. Climate Control: Air Conditioning, Hot A/C, Cold A/C, Central Heating. Views: Sea, Mountain, Country, Garden, Forest, Street. Features: Covered Terrace, Fitted Wardrobes, Private Terrace, Ensuite Bathroom, Marble Flooring, Double Glazing. Furniture: Not Furnished. Kitchen: Fully Fitted. Garden: Communal, Private, Easy Maintenance. Security: Gated Complex, Alarm System. Parking: Open, Street, More Than One, Communal, Private. Category: Cheap, Luxury, Resale.