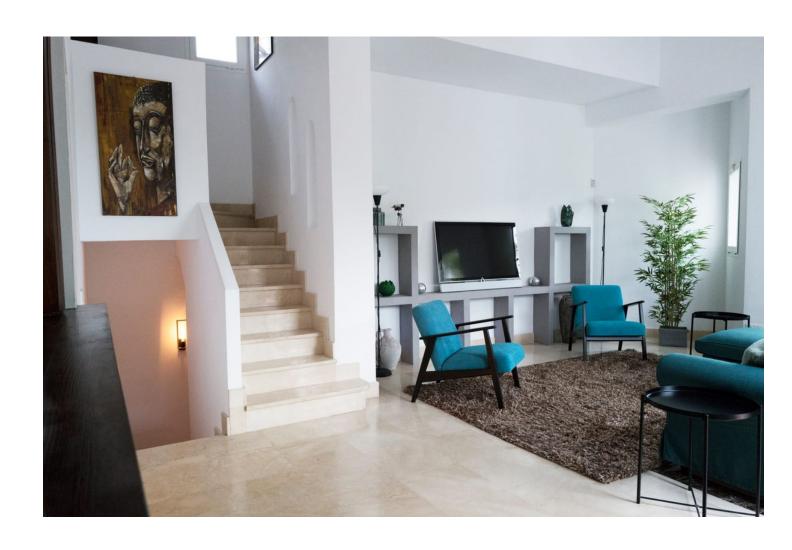

## Sales - House - Istán 469.00€

Istán House

Community: 1,632 EUR / year IBI: 713 EUR / year Rubbish: 180 EUR / year

3

2.5

148 m<sup>2</sup>

89 m2

"Istan" is a town of Arabic origin, located in the Natural Park of Sierra de las Nieves and just 15 kilometres from the beaches of Marbella. This beautifully completely renovated house can be yours. When entering this property you have the guest toilet Through the stairs you enter the spacious living room with separate dining area. With opening the sliding doors you reach the terrace. Also located on this floor is the very nice fully equipped kitchen. Down the second staircase you reach the 3 bedrooms and 2 bathrooms, 1 bedroom is en suite. By opening the sliding doors you are coming into the garden. This nice renovated house is worth to see it with your own beautiful eyes. Townhouse, Istán, Costa del Sol. 3 Bedrooms, 2.5 Bathrooms, Built 148 m², Terrace 17 m², Garden/Plot 89 m². Orientation: South, South West. Condition: Excellent, Recently Renovated. Pool: Communal. Climate Control: Air Conditioning, Hot A/C, Cold A/C, Central Heating. Views: Sea, Mountain, Country, Garden, Forest, Street. Features: Covered Terrace, Fitted Wardrobes, Private Terrace, Ensuite Bathroom, Marble Flooring, Double Glazing. Furniture: Not Furnished. Kitchen: Fully Fitted. Garden: Communal, Private, Easy Maintenance. Security: Gated Complex, Alarm System. Parking: Open, Street, More Than One, Communal, Private. Category: Cheap, Luxury, Resale.