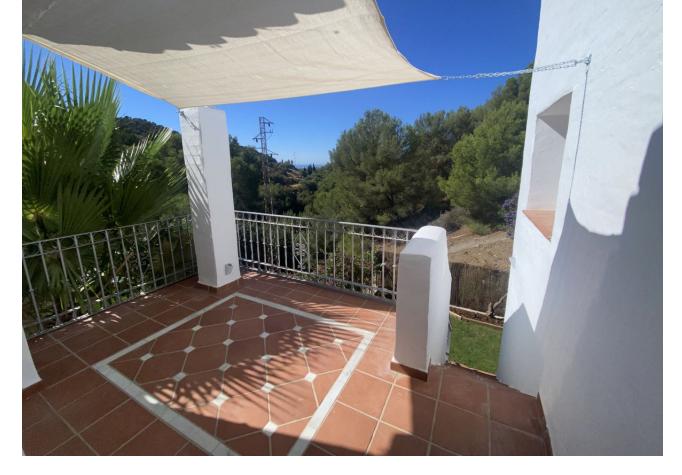

## Sales - House - Istán 469.00€

Istán House

Community: 1,632 EUR / year IBI: 713 EUR / year Rubbish: 180 EUR / year

3

2.5

148 m<sup>2</sup>

89 m2

"Istan" is a town of Arabic origin, located in the Natural Park of Sierra de las Nieves and just 15 kilometres from the beaches of Marbella. This beautifully completely renovated house can be yours. When entering this property you have the guest toilet Through the stairs you enter the spacious living room with separate dining area. With opening the sliding doors you reach the terrace. Also located on this floor is the very nice fully equipped kitchen. Down the second staircase you reach the 3 bedrooms and 2 bathrooms, 1 bedroom is en suite. By opening the sliding doors you are coming into the garden. This nice renovated house is worth to see it with your own beautiful eyes. Townhouse, Istán, Costa del Sol. 3 Bedrooms, 2.5 Bathrooms, Built 148 m², Terrace 17 m², Garden/Plot 89 m². Orientation: South, South West. Condition: Excellent, Recently Renovated. Pool: Communal. Climate Control: Air Conditioning, Hot A/C, Cold A/C, Central Heating. Views: Sea, Mountain, Country, Garden, Forest, Street. Features: Covered Terrace, Fitted Wardrobes, Private Terrace, Ensuite Bathroom, Marble Flooring, Double Glazing. Furniture: Not Furnished. Kitchen: Fully Fitted. Garden: Communal, Private, Easy Maintenance. Security: Gated Complex, Alarm System. Parking: Open, Street, More Than One, Communal, Private. Category: Cheap, Luxury, Resale.