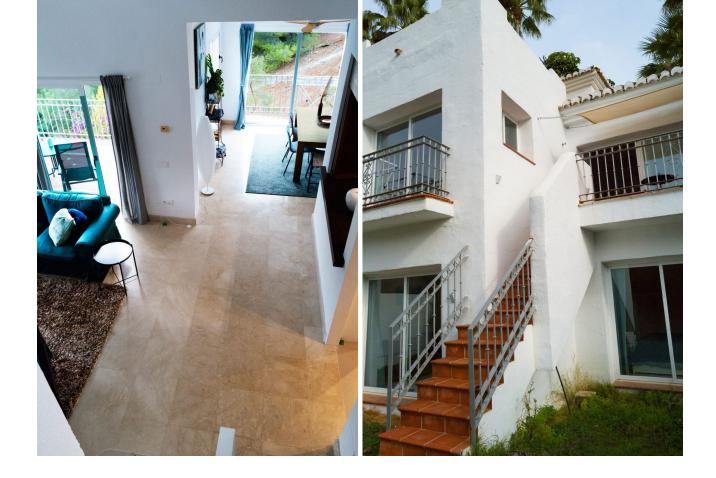

## Sales - House - Istán 469.00€

Istán House

Community: 1,632 EUR / year IBI: 713 EUR / year Rubbish: 180 EUR / year

3

2.5

148 m<sup>2</sup>

89 m2

"Istan" is a town of Arabic origin, located in the Natural Park of Sierra de las Nieves and just 15 kilometres from the beaches of Marbella. This beautifully completely renovated house can be yours. When entering this property you have the guest toilet Through the stairs you enter the spacious living room with separate dining area. With opening the sliding doors you reach the terrace. Also located on this floor is the very nice fully equipped kitchen. Down the second staircase you reach the 3 bedrooms and 2 bathrooms, 1 bedroom is en suite. By opening the sliding doors you are coming into the garden. This nice renovated house is worth to see it with your own beautiful eyes. Townhouse, Istán, Costa del Sol. 3 Bedrooms, 2.5 Bathrooms, Built 148 m², Terrace 17 m², Garden/Plot 89 m². Orientation: South, South West. Condition: Excellent, Recently Renovated. Pool: Communal. Climate Control: Air Conditioning, Hot A/C, Cold A/C, Central Heating. Views: Sea, Mountain, Country, Garden, Forest, Street. Features: Covered Terrace, Fitted Wardrobes, Private Terrace, Ensuite Bathroom, Marble Flooring, Double Glazing. Furniture: Not Furnished. Kitchen: Fully Fitted. Garden: Communal, Private, Easy Maintenance. Security: Gated Complex, Alarm System. Parking: Open, Street, More Than One, Communal, Private. Category: Cheap, Luxury, Resale.