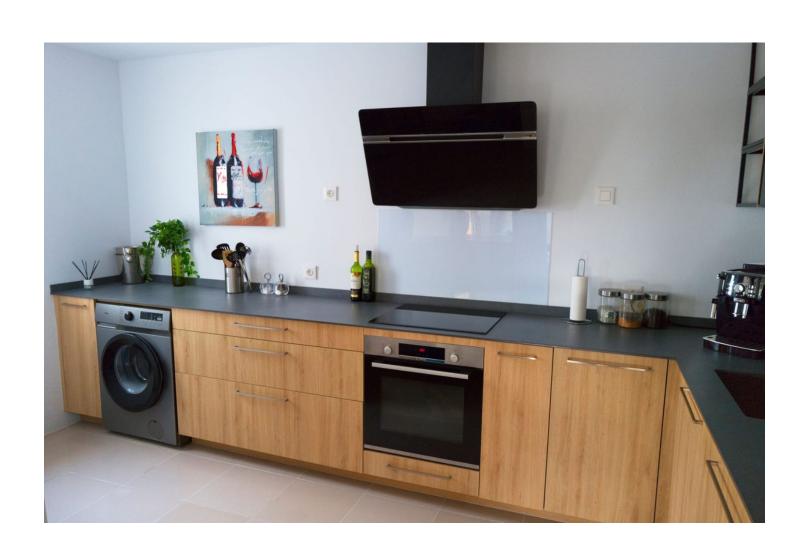

## Sales - House - Istán 469.00€

Istán House

Community: 1,632 EUR / year IBI: 713 EUR / year Rubbish: 180 EUR / year

3

2.5

148 m<sup>2</sup>

89 m2

"Istan" is a town of Arabic origin, located in the Natural Park of Sierra de las Nieves and just 15 kilometres from the beaches of Marbella. This beautifully completely renovated house can be yours. When entering this property you have the guest toilet Through the stairs you enter the spacious living room with separate dining area. With opening the sliding doors you reach the terrace. Also located on this floor is the very nice fully equipped kitchen. Down the second staircase you reach the 3 bedrooms and 2 bathrooms, 1 bedroom is en suite. By opening the sliding doors you are coming into the garden. This nice renovated house is worth to see it with your own beautiful eyes. Townhouse, Istán, Costa del Sol. 3 Bedrooms, 2.5 Bathrooms, Built 148 m², Terrace 17 m², Garden/Plot 89 m². Orientation: South, South West. Condition: Excellent, Recently Renovated. Pool: Communal. Climate Control: Air Conditioning, Hot A/C, Cold A/C, Central Heating. Views: Sea, Mountain, Country, Garden, Forest, Street. Features: Covered Terrace, Fitted Wardrobes, Private Terrace, Ensuite Bathroom, Marble Flooring, Double Glazing. Furniture: Not Furnished. Kitchen: Fully Fitted. Garden: Communal, Private, Easy Maintenance. Security: Gated Complex, Alarm System. Parking: Open, Street, More Than One, Communal, Private. Category: Cheap, Luxury, Resale.