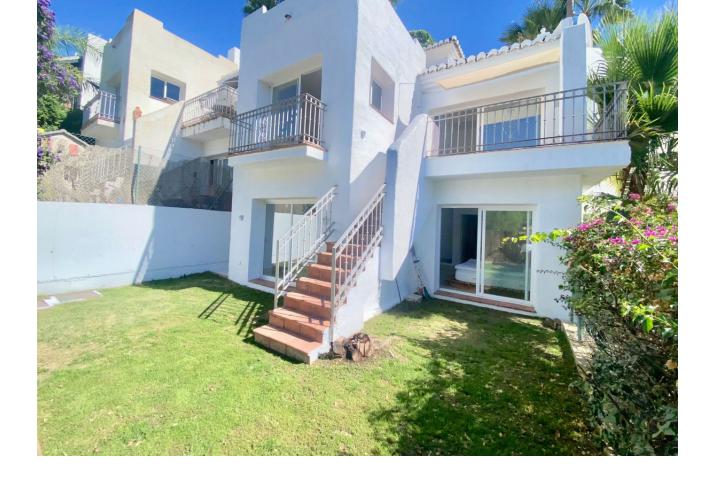

## Sales - House - Istán 469.00€

Istán House

Community: 1,632 EUR / year IBI: 713 EUR / year Rubbish: 180 EUR / year

3

2.5

148 m<sup>2</sup>

89 m2

"Istan" is a town of Arabic origin, located in the Natural Park of Sierra de las Nieves and just 15 kilometres from the beaches of Marbella. This beautifully completely renovated house can be yours. When entering this property you have the guest toilet Through the stairs you enter the spacious living room with separate dining area. With opening the sliding doors you reach the terrace. Also located on this floor is the very nice fully equipped kitchen. Down the second staircase you reach the 3 bedrooms and 2 bathrooms, 1 bedroom is en suite. By opening the sliding doors you are coming into the garden. This nice renovated house is worth to see it with your own beautiful eyes. Townhouse, Istán, Costa del Sol. 3 Bedrooms, 2.5 Bathrooms, Built 148 m², Terrace 17 m², Garden/Plot 89 m². Orientation: South, South West. Condition: Excellent, Recently Renovated. Pool: Communal. Climate Control: Air Conditioning, Hot A/C, Cold A/C, Central Heating. Views: Sea, Mountain, Country, Garden, Forest, Street. Features: Covered Terrace, Fitted Wardrobes, Private Terrace, Ensuite Bathroom, Marble Flooring, Double Glazing. Furniture: Not Furnished. Kitchen: Fully Fitted. Garden: Communal, Private, Easy Maintenance. Security: Gated Complex, Alarm System. Parking: Open, Street, More Than One, Communal, Private. Category: Cheap, Luxury, Resale.