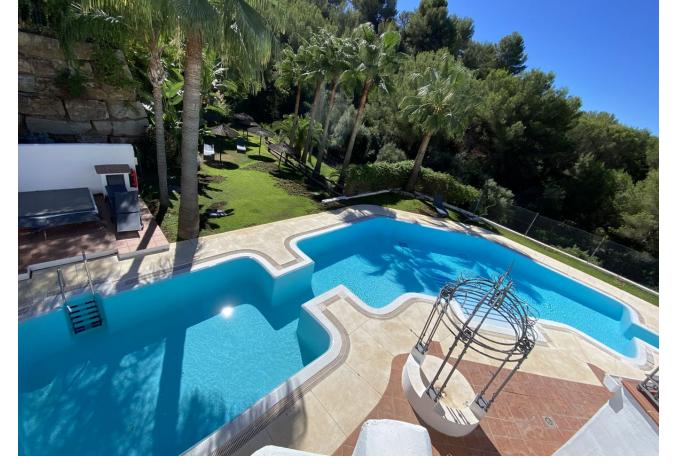

## Sales - House - Istán 469.00€

Istán House

Community: 1,632 EUR / year IBI: 713 EUR / year Rubbish: 180 EUR / year

3

2.5

148 m<sup>2</sup>

89 m2

"Istan" is a town of Arabic origin, located in the Natural Park of Sierra de las Nieves and just 15 kilometres from the beaches of Marbella. This beautifully completely renovated house can be yours. When entering this property you have the guest toilet Through the stairs you enter the spacious living room with separate dining area. With opening the sliding doors you reach the terrace. Also located on this floor is the very nice fully equipped kitchen. Down the second staircase you reach the 3 bedrooms and 2 bathrooms, 1 bedroom is en suite. By opening the sliding doors you are coming into the garden. This nice renovated house is worth to see it with your own beautiful eyes. Townhouse, Istán, Costa del Sol. 3 Bedrooms, 2.5 Bathrooms, Built 148 m², Terrace 17 m², Garden/Plot 89 m². Orientation: South, South West. Condition: Excellent, Recently Renovated. Pool: Communal. Climate Control: Air Conditioning, Hot A/C, Cold A/C, Central Heating. Views: Sea, Mountain, Country, Garden, Forest, Street. Features: Covered Terrace, Fitted Wardrobes, Private Terrace, Ensuite Bathroom, Marble Flooring, Double Glazing. Furniture: Not Furnished. Kitchen: Fully Fitted. Garden: Communal, Private, Easy Maintenance. Security: Gated Complex, Alarm System. Parking: Open, Street, More Than One, Communal, Private. Category: Cheap, Luxury, Resale.