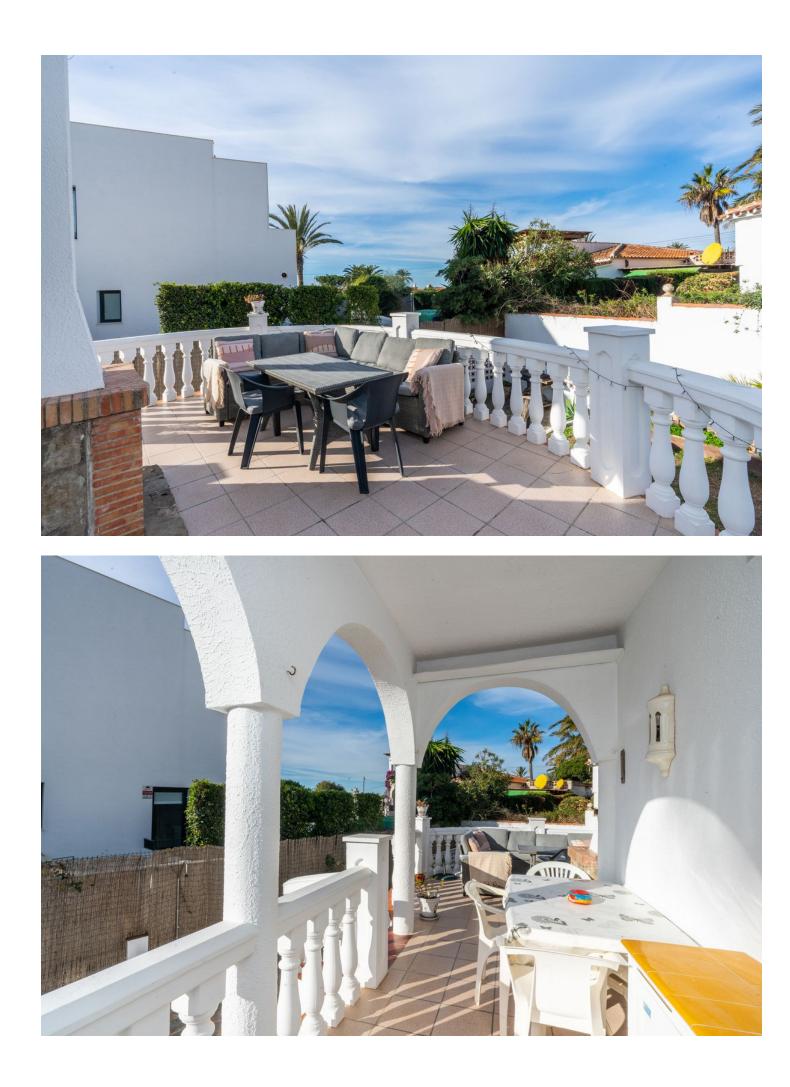

## Community: 264 EUR / year

🚽 496 m2

Beachside villa just 100 meters from the beach, located in the Marbella East area, very close to the Marina of Cabopino and the popular Elviria, just a few minutes drive from the centre of Marbella and all kinds of services. Mediterranean-style house built on 2 floors, consisting of a total of 4 bedrooms, 3 bathrooms, living room with fireplace and kitchen. Externally it has a large plot of almost 500 m2 with a private pool and a private car port for two cars. An ideal property for clients who want to enjoy a cosy and comfortable house next to the beach in Marbella. Located in a quiet cul de sac this south facing Andalucian villa has marble floors, air-conditioning and a lovely garden. The upmarket residential area of Marbesa is an enchanting beach community located on the Eastern side of Marbella, just a 15-minute drive from the heart of Marbella and a mere 20 minutes away from the bustling international airport of Málaga. In addition to its array of exquisite private villas, Marbesa boasts a delightful assortment of beachside restaurants and alluring sandy beaches. Its prime location near the beach, esteemed international schools, convenient amenities, and the vibrant city center of Marbella have consistently made properties in Marbesa highly sought-after by discerning European clientele seeking both tranquillity and proximity to the vibrant charms of Marbella.

Features

Security

Entry Phone

💙 Alarm System

Covered Terrace

Fitted Wardrobes Near Transport Private Terrace Storage Room Ensuite Bathroom Marble Flooring Barbeque Double Glazing Pool Y Private

Furniture V Optional