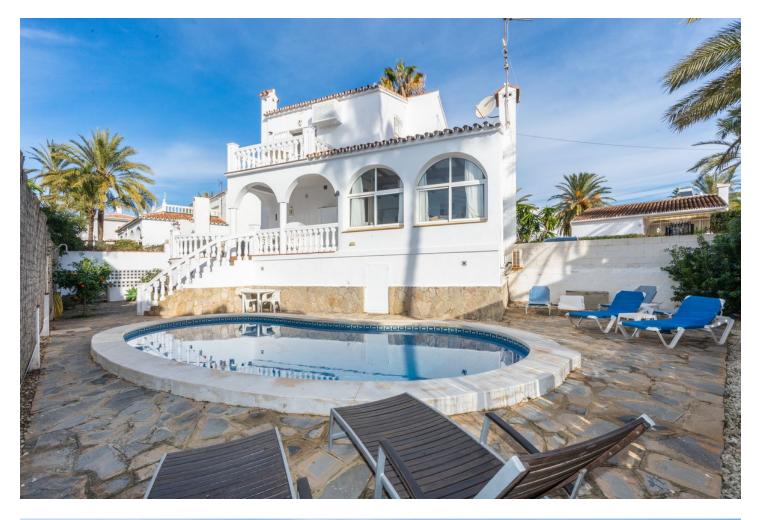

## Community: 264 EUR / year

🚽 496 m2

Beachside villa just 100 meters from the beach, located in the Marbella East area, very close to the Marina of Cabopino and the popular Elviria, just a few minutes drive from the centre of Marbella and all kinds of services. Mediterranean-style house built on 2 floors, consisting of a total of 4 bedrooms, 3 bathrooms, living room with fireplace and kitchen. Externally it has a large plot of almost 500 m2 with a private pool and a private car port for two cars. An ideal property for clients who want to enjoy a cosy and comfortable house next to the beach in Marbella. Located in a quiet cul de sac this south facing Andalucian villa has marble floors, air-conditioning and a lovely garden. The upmarket residential area of Marbesa is an enchanting beach community located on the Eastern side of Marbella, just a 15-minute drive from the heart of Marbella and a mere 20 minutes away from the bustling international airport of Málaga. In addition to its array of exquisite private villas, Marbesa boasts a delightful assortment of beachside restaurants and alluring sandy beaches. Its prime location near the beach, esteemed international schools, convenient amenities, and the vibrant city center of Marbella have consistently made properties in Marbesa highly sought-after by discerning European clientele seeking both tranquillity and proximity to the vibrant charms of Marbella.