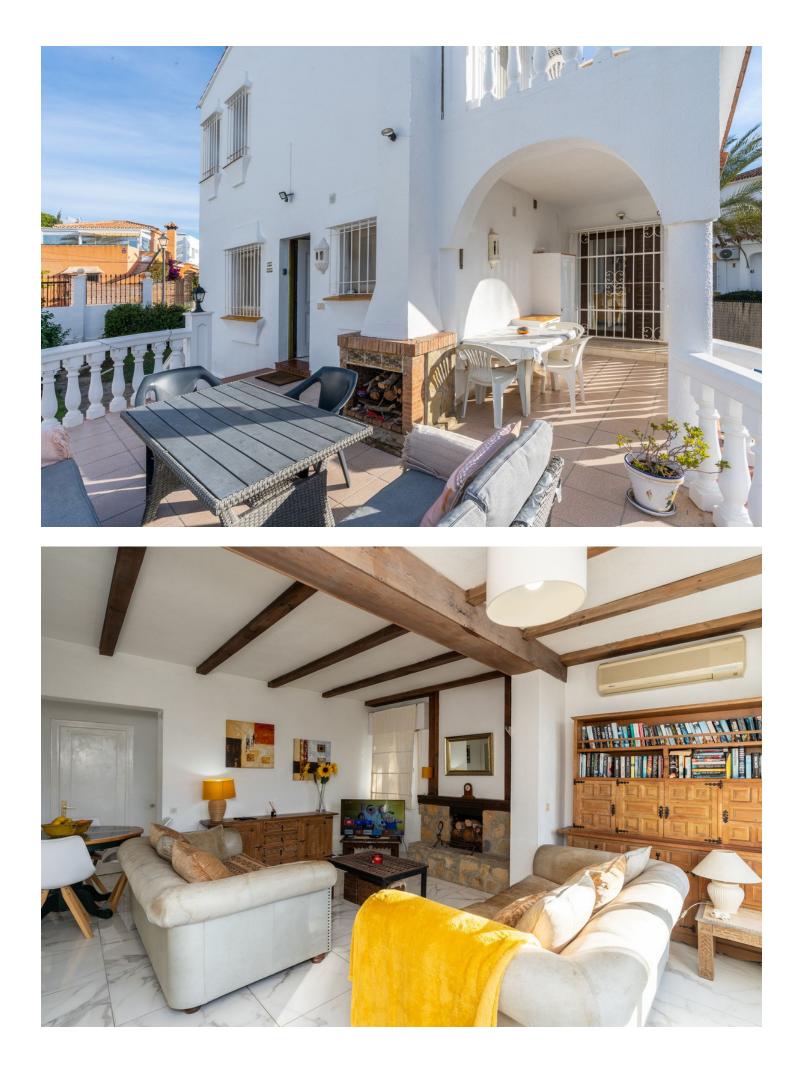

## Community: 264 EUR / year

🚽 496 m2

Beachside villa just 100 meters from the beach, located in the Marbella East area, very close to the Marina of Cabopino and the popular Elviria, just a few minutes drive from the centre of Marbella and all kinds of services. Mediterranean-style house built on 2 floors, consisting of a total of 4 bedrooms, 3 bathrooms, living room with fireplace and kitchen. Externally it has a large plot of almost 500 m2 with a private pool and a private car port for two cars. An ideal property for clients who want to enjoy a cosy and comfortable house next to the beach in Marbella. Located in a quiet cul de sac this south facing Andalucian villa has marble floors, air-conditioning and a lovely garden. The upmarket residential area of Marbesa is an enchanting beach community located on the Eastern side of Marbella, just a 15-minute drive from the heart of Marbella and a mere 20 minutes away from the bustling international airport of Málaga. In addition to its array of exquisite private villas, Marbesa boasts a delightful assortment of beachside restaurants and alluring sandy beaches. Its prime location near the beach, esteemed international schools, convenient amenities, and the vibrant city center of Marbella have consistently made properties in Marbesa highly sought-after by discerning European clientele seeking both tranquillity and proximity to the vibrant charms of Marbella.

Setting Beachside Close To Sea

Climate Control

Kitchen Fully Fitted

Utilities Electricity

Orientation

🖌 South

Garden YPrivate

Category Holiday Homes Investment Resale Condition Good

Features

Security

Entry Phone

💙 Alarm System

Covered Terrace

Fitted Wardrobes Near Transport Private Terrace Storage Room Ensuite Bathroom Marble Flooring Barbeque Double Glazing Pool Y Private

Furniture V Optional