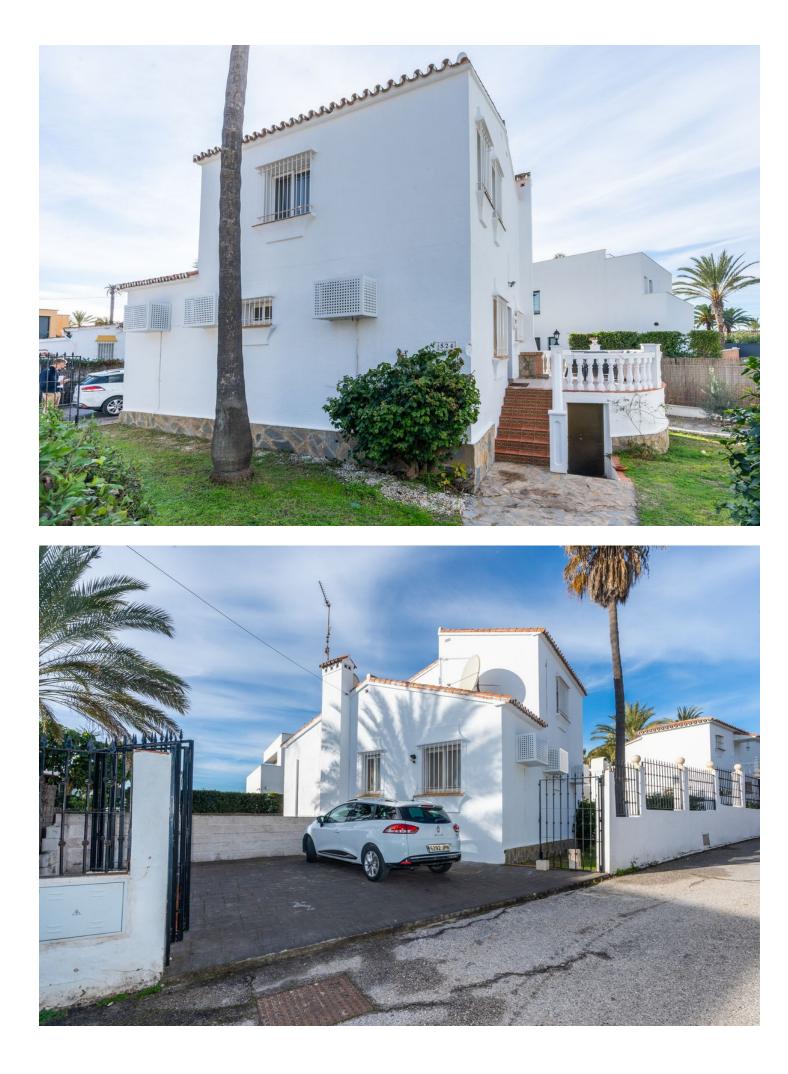

## Community: 264 EUR / year

🚽 496 m2

Beachside villa just 100 meters from the beach, located in the Marbella East area, very close to the Marina of Cabopino and the popular Elviria, just a few minutes drive from the centre of Marbella and all kinds of services. Mediterranean-style house built on 2 floors, consisting of a total of 4 bedrooms, 3 bathrooms, living room with fireplace and kitchen. Externally it has a large plot of almost 500 m2 with a private pool and a private car port for two cars. An ideal property for clients who want to enjoy a cosy and comfortable house next to the beach in Marbella. Located in a quiet cul de sac this south facing Andalucian villa has marble floors, air-conditioning and a lovely garden. The upmarket residential area of Marbesa is an enchanting beach community located on the Eastern side of Marbella, just a 15-minute drive from the heart of Marbella and a mere 20 minutes away from the bustling international airport of Málaga. In addition to its array of exquisite private villas, Marbesa boasts a delightful assortment of beachside restaurants and alluring sandy beaches. Its prime location near the beach, esteemed international schools, convenient amenities, and the vibrant city center of Marbella have consistently made properties in Marbesa highly sought-after by discerning European clientele seeking both tranquillity and proximity to the vibrant charms of Marbella.