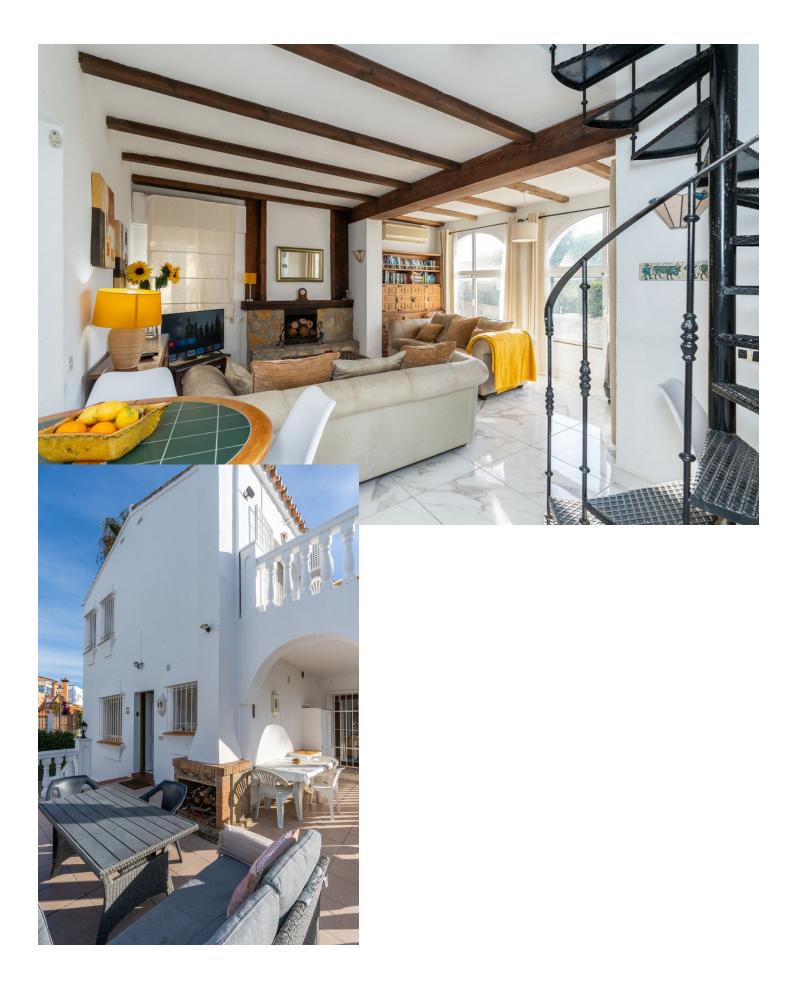

## Community: 264 EUR / year

🚽 496 m2

Beachside villa just 100 meters from the beach, located in the Marbella East area, very close to the Marina of Cabopino and the popular Elviria, just a few minutes drive from the centre of Marbella and all kinds of services. Mediterranean-style house built on 2 floors, consisting of a total of 4 bedrooms, 3 bathrooms, living room with fireplace and kitchen. Externally it has a large plot of almost 500 m2 with a private pool and a private car port for two cars. An ideal property for clients who want to enjoy a cosy and comfortable house next to the beach in Marbella. Located in a quiet cul de sac this south facing Andalucian villa has marble floors, air-conditioning and a lovely garden. The upmarket residential area of Marbesa is an enchanting beach community located on the Eastern side of Marbella, just a 15-minute drive from the heart of Marbella and a mere 20 minutes away from the bustling international airport of Málaga. In addition to its array of exquisite private villas, Marbesa boasts a delightful assortment of beachside restaurants and alluring sandy beaches. Its prime location near the beach, esteemed international schools, convenient amenities, and the vibrant city center of Marbella have consistently made properties in Marbesa highly sought-after by discerning European clientele seeking both tranquillity and proximity to the vibrant charms of Marbella.

Setting Beachside Close To Sea

Climate Control

Kitchen Fully Fitted

Utilities Electricity

Orientation

🖌 South

Garden YPrivate

Category Holiday Homes Investment Resale Condition Good

Features

Security

Entry Phone

💙 Alarm System

Covered Terrace

Fitted Wardrobes Near Transport Private Terrace Storage Room Ensuite Bathroom Marble Flooring Barbeque Double Glazing Pool Y Private

Furniture V Optional