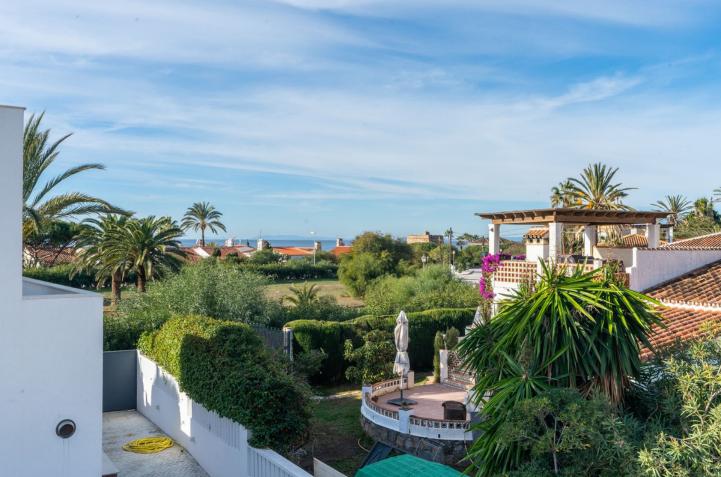

## Community: 264 EUR / year

🚽 496 m2

Beachside villa just 100 meters from the beach, located in the Marbella East area, very close to the Marina of Cabopino and the popular Elviria, just a few minutes drive from the centre of Marbella and all kinds of services. Mediterranean-style house built on 2 floors, consisting of a total of 4 bedrooms, 3 bathrooms, living room with fireplace and kitchen. Externally it has a large plot of almost 500 m2 with a private pool and a private car port for two cars. An ideal property for clients who want to enjoy a cosy and comfortable house next to the beach in Marbella. Located in a quiet cul de sac this south facing Andalucian villa has marble floors, air-conditioning and a lovely garden. The upmarket residential area of Marbesa is an enchanting beach community located on the Eastern side of Marbella, just a 15-minute drive from the heart of Marbella and a mere 20 minutes away from the bustling international airport of Málaga. In addition to its array of exquisite private villas, Marbesa boasts a delightful assortment of beachside restaurants and alluring sandy beaches. Its prime location near the beach, esteemed international schools, convenient amenities, and the vibrant city center of Marbella have consistently made properties in Marbesa highly sought-after by discerning European clientele seeking both tranquillity and proximity to the vibrant charms of Marbella.