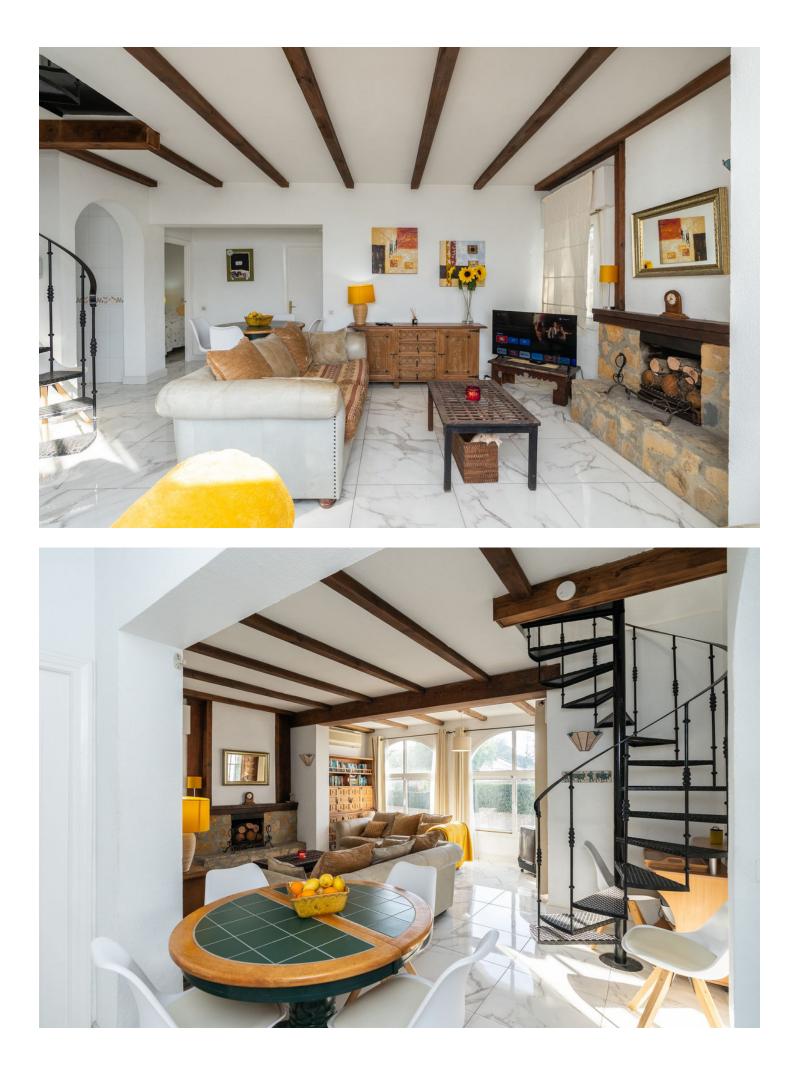

## Community: 264 EUR / year

🚽 496 m2

Beachside villa just 100 meters from the beach, located in the Marbella East area, very close to the Marina of Cabopino and the popular Elviria, just a few minutes drive from the centre of Marbella and all kinds of services. Mediterranean-style house built on 2 floors, consisting of a total of 4 bedrooms, 3 bathrooms, living room with fireplace and kitchen. Externally it has a large plot of almost 500 m2 with a private pool and a private car port for two cars. An ideal property for clients who want to enjoy a cosy and comfortable house next to the beach in Marbella. Located in a quiet cul de sac this south facing Andalucian villa has marble floors, air-conditioning and a lovely garden. The upmarket residential area of Marbesa is an enchanting beach community located on the Eastern side of Marbella, just a 15-minute drive from the heart of Marbella and a mere 20 minutes away from the bustling international airport of Málaga. In addition to its array of exquisite private villas, Marbesa boasts a delightful assortment of beachside restaurants and alluring sandy beaches. Its prime location near the beach, esteemed international schools, convenient amenities, and the vibrant city center of Marbella have consistently made properties in Marbesa highly sought-after by discerning European clientele seeking both tranquillity and proximity to the vibrant charms of Marbella.

Features

Security

Entry Phone

💙 Alarm System

Covered Terrace

Fitted Wardrobes Near Transport Private Terrace Storage Room Ensuite Bathroom Marble Flooring Barbeque Double Glazing Pool Y Private

Furniture V Optional