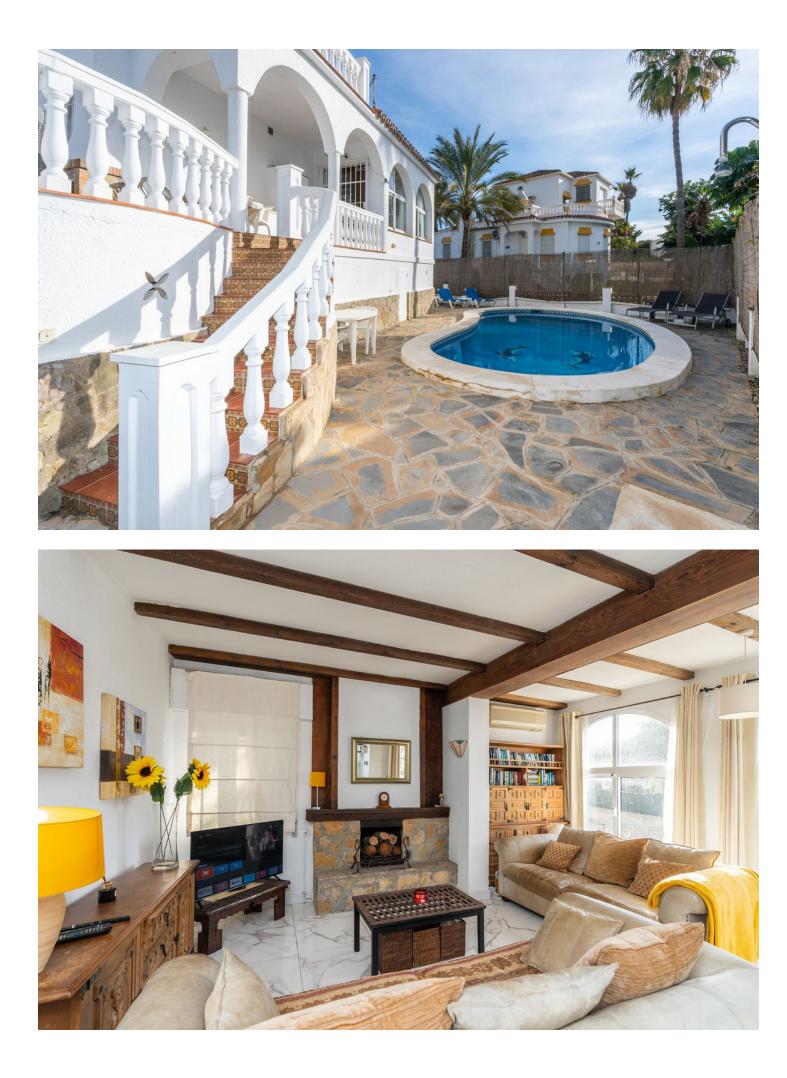

## Community: 264 EUR / year

🚽 496 m2

Beachside villa just 100 meters from the beach, located in the Marbella East area, very close to the Marina of Cabopino and the popular Elviria, just a few minutes drive from the centre of Marbella and all kinds of services. Mediterranean-style house built on 2 floors, consisting of a total of 4 bedrooms, 3 bathrooms, living room with fireplace and kitchen. Externally it has a large plot of almost 500 m2 with a private pool and a private car port for two cars. An ideal property for clients who want to enjoy a cosy and comfortable house next to the beach in Marbella. Located in a quiet cul de sac this south facing Andalucian villa has marble floors, air-conditioning and a lovely garden. The upmarket residential area of Marbesa is an enchanting beach community located on the Eastern side of Marbella, just a 15-minute drive from the heart of Marbella and a mere 20 minutes away from the bustling international airport of Málaga. In addition to its array of exquisite private villas, Marbesa boasts a delightful assortment of beachside restaurants and alluring sandy beaches. Its prime location near the beach, esteemed international schools, convenient amenities, and the vibrant city center of Marbella have consistently made properties in Marbesa highly sought-after by discerning European clientele seeking both tranquillity and proximity to the vibrant charms of Marbella.

Setting Beachside Close To Sea

Climate Control

Kitchen Fully Fitted

Utilities Electricity

Orientation

🖌 South

Garden YPrivate

Category Holiday Homes Investment Resale Condition Good

Features

Security

Entry Phone

💙 Alarm System

Covered Terrace

Fitted Wardrobes Near Transport Private Terrace Storage Room Ensuite Bathroom Marble Flooring Barbeque Double Glazing Pool Y Private

Furniture V Optional

Parking Private