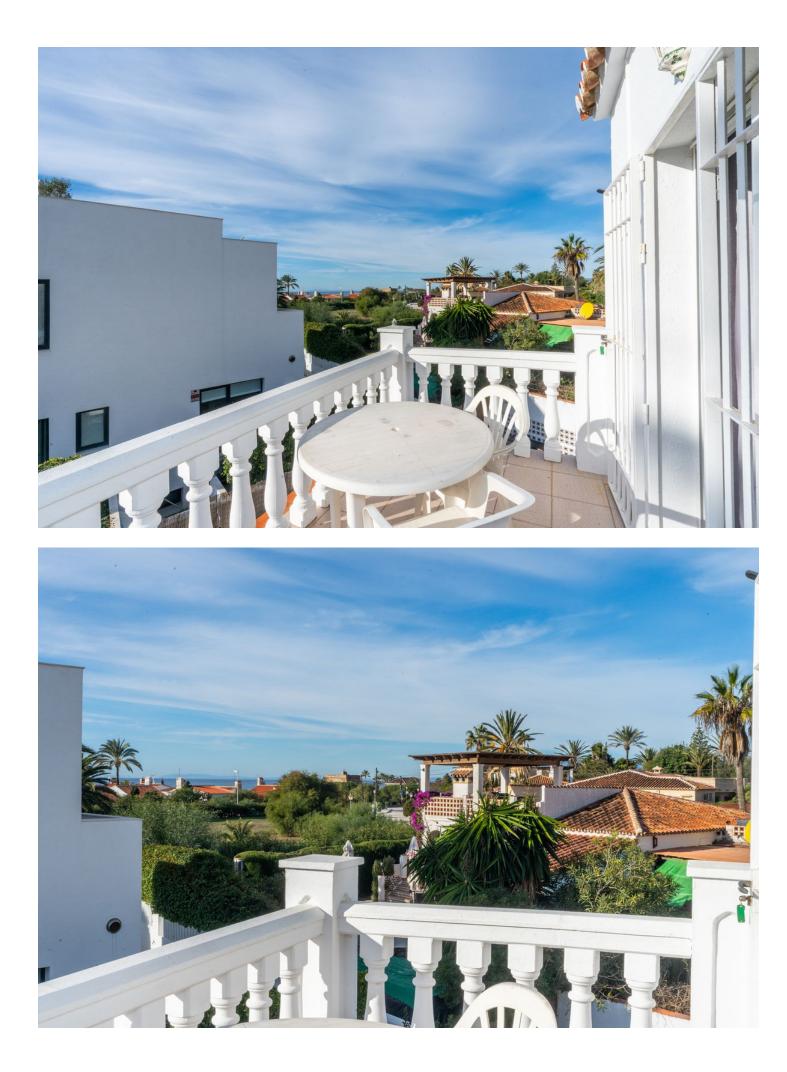

## Community: 264 EUR / year

🚽 496 m2

Beachside villa just 100 meters from the beach, located in the Marbella East area, very close to the Marina of Cabopino and the popular Elviria, just a few minutes drive from the centre of Marbella and all kinds of services. Mediterranean-style house built on 2 floors, consisting of a total of 4 bedrooms, 3 bathrooms, living room with fireplace and kitchen. Externally it has a large plot of almost 500 m2 with a private pool and a private car port for two cars. An ideal property for clients who want to enjoy a cosy and comfortable house next to the beach in Marbella. Located in a quiet cul de sac this south facing Andalucian villa has marble floors, air-conditioning and a lovely garden. The upmarket residential area of Marbesa is an enchanting beach community located on the Eastern side of Marbella, just a 15-minute drive from the heart of Marbella and a mere 20 minutes away from the bustling international airport of Málaga. In addition to its array of exquisite private villas, Marbesa boasts a delightful assortment of beachside restaurants and alluring sandy beaches. Its prime location near the beach, esteemed international schools, convenient amenities, and the vibrant city center of Marbella have consistently made properties in Marbesa highly sought-after by discerning European clientele seeking both tranquillity and proximity to the vibrant charms of Marbella.

Setting Beachside Close To Sea

Climate Control

Kitchen Fully Fitted

Utilities Electricity

Orientation

🖌 South

Garden YPrivate

Category Holiday Homes Investment Resale Condition Good