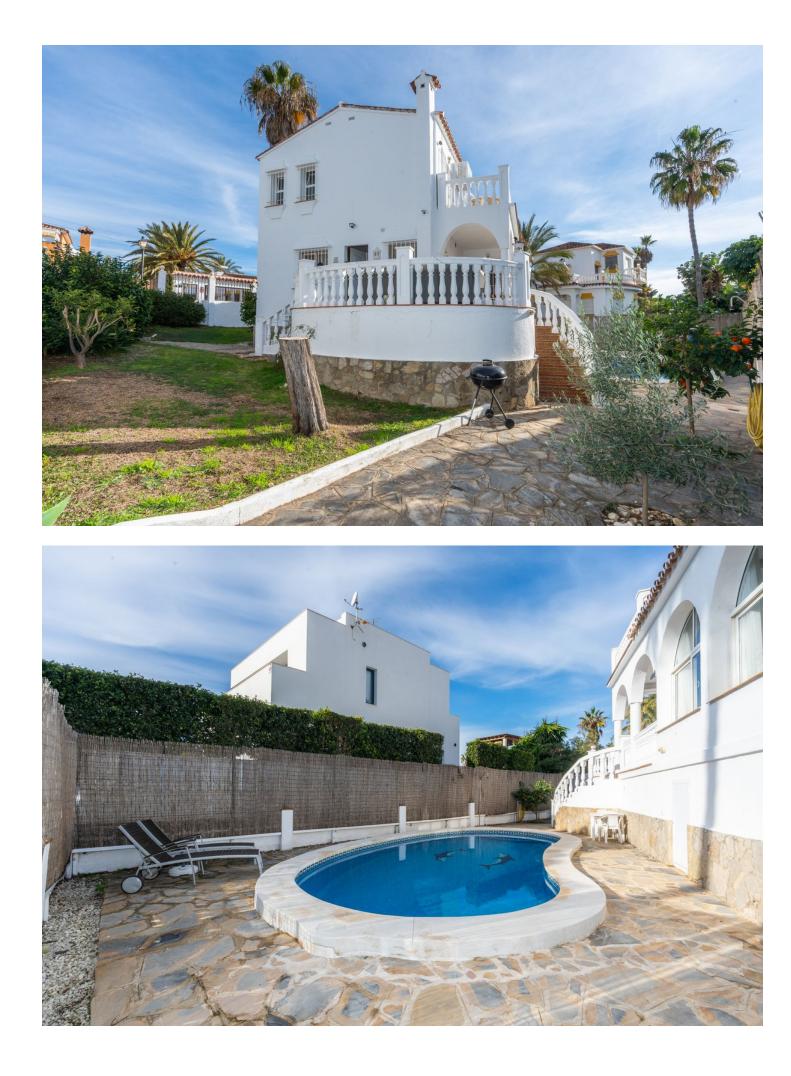

## Community: 264 EUR / year

🚽 496 m2

Beachside villa just 100 meters from the beach, located in the Marbella East area, very close to the Marina of Cabopino and the popular Elviria, just a few minutes drive from the centre of Marbella and all kinds of services. Mediterranean-style house built on 2 floors, consisting of a total of 4 bedrooms, 3 bathrooms, living room with fireplace and kitchen. Externally it has a large plot of almost 500 m2 with a private pool and a private car port for two cars. An ideal property for clients who want to enjoy a cosy and comfortable house next to the beach in Marbella. Located in a quiet cul de sac this south facing Andalucian villa has marble floors, air-conditioning and a lovely garden. The upmarket residential area of Marbesa is an enchanting beach community located on the Eastern side of Marbella, just a 15-minute drive from the heart of Marbella and a mere 20 minutes away from the bustling international airport of Málaga. In addition to its array of exquisite private villas, Marbesa boasts a delightful assortment of beachside restaurants and alluring sandy beaches. Its prime location near the beach, esteemed international schools, convenient amenities, and the vibrant city center of Marbella have consistently made properties in Marbesa highly sought-after by discerning European clientele seeking both tranquillity and proximity to the vibrant charms of Marbella.

Features

Security

Entry Phone

💙 Alarm System

Covered Terrace

Fitted Wardrobes Near Transport Private Terrace Storage Room Ensuite Bathroom Marble Flooring Barbeque Double Glazing Pool Y Private

Furniture V Optional