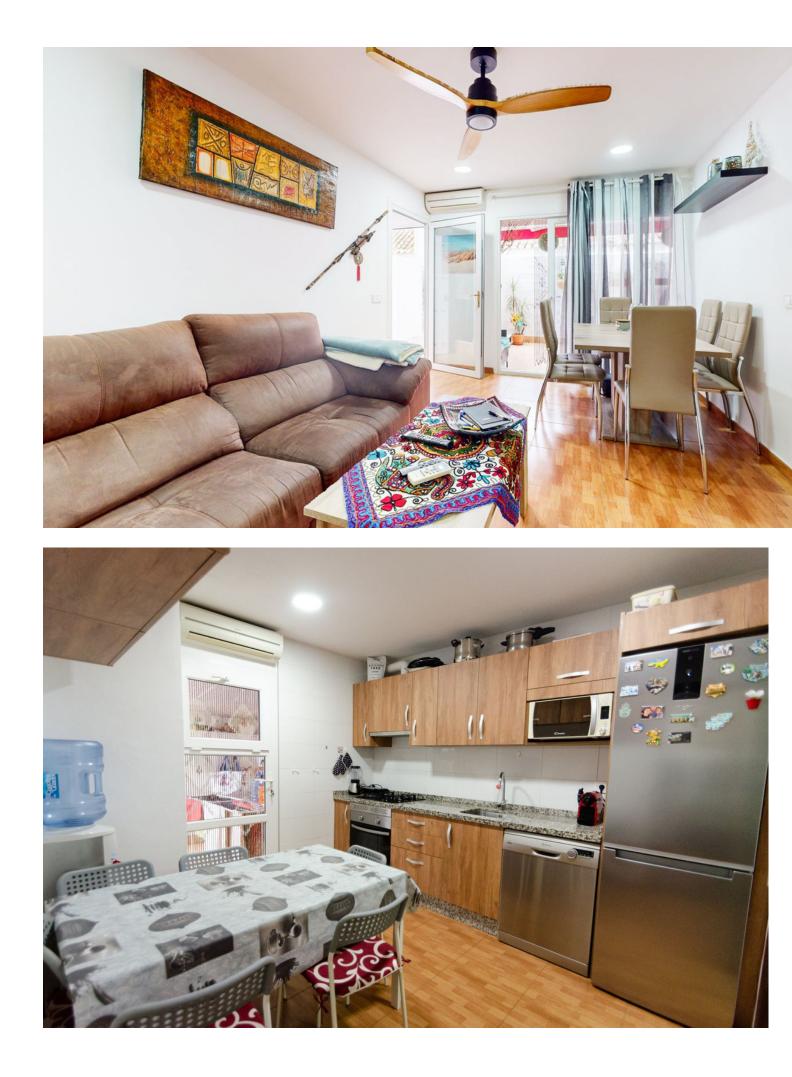

## Sales - House - Mijas Golf 249.000€

Charming two-story semi-detached house, with two bedrooms and two bathrooms, located in a quiet and peaceful environment. This cozy home offers a functional design that allows you to walk through it fluidly. Entering on the ground floor, you will be greeted by a spacious living room that opens onto a private garden, creating a perfect space for relaxing outdoors or enjoying social moments. The kitchen, remodeled new, is very spacious and fully equipped, making it easy to prepare delicious meals. On the same floor we have one of the bathrooms. Going up to the first floor we find two cozy bedrooms, providing a quiet refuge to rest. And a second bathroom, carefully designed, provides comfort and privacy. The private garden is an oasis of serenity, where you can enjoy moments outdoors, organize barbecues and celebrate all your events. The location of this home in a quiet place ensures unmatched peace and tranquility, creating a perfect environment for those looking to escape the daily hustle and bustle. With careful details and a layout designed to maximize comfort, this semi-detached home represents functionality in a serene environment. Discover the harmony of life in this beautiful townhouse. As for the Andalusian style community surrounded by flower pots with beautiful plants and fruit trees. Do you like to swim?? Well, the community has an Olympic-sized swimming pool which you can enjoy all year round.