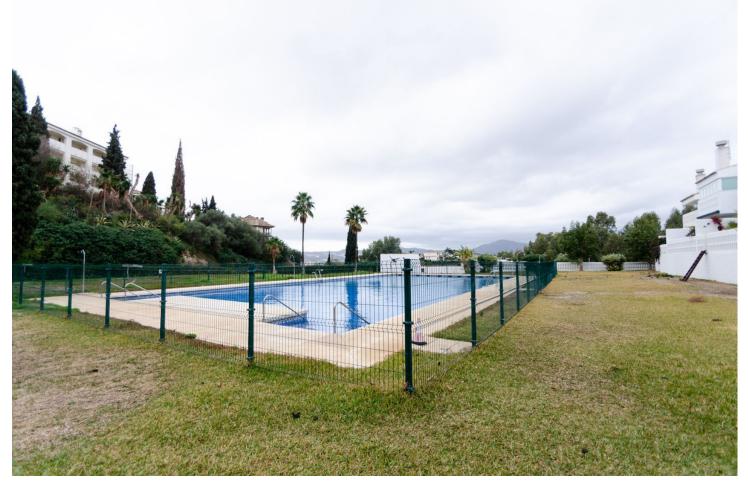

## Sales - House - Mijas Golf 249.000€

Charming two-story semi-detached house, with two bedrooms and two bathrooms, located in a quiet and peaceful environment. This cozy home offers a functional design that allows you to walk through it fluidly. Entering on the ground floor, you will be greeted by a spacious living room that opens onto a private garden, creating a perfect space for relaxing outdoors or enjoying social moments. The kitchen, remodeled new, is very spacious and fully equipped, making it easy to prepare delicious meals. On the same floor we have one of the bathrooms. Going up to the first floor we find two cozy bedrooms, providing a quiet refuge to rest. And a second bathroom, carefully designed, provides comfort and privacy. The private garden is an oasis of serenity, where you can enjoy moments outdoors, organize barbecues and celebrate all your events. The location of this home in a quiet place ensures unmatched peace and tranquility, creating a perfect environment for those looking to escape the daily hustle and bustle. With careful details and a layout designed to maximize comfort, this semi-detached home represents functionality in a serene environment. Discover the harmony of life in this beautiful townhouse. As for the Andalusian style community surrounded by flower pots with beautiful plants and fruit trees. Do you like to swim?? Well, the community has an Olympic-sized swimming pool which you can enjoy all year round.