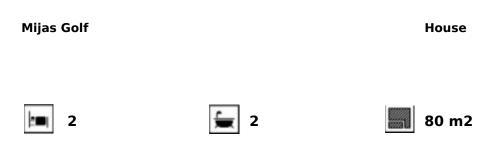

## Sales - House - Mijas Golf 249.000€

Charming two-story semi-detached house, with two bedrooms and two bathrooms, located in a quiet and peaceful environment. This cozy home offers a functional design that allows you to walk through it fluidly. Entering on the ground floor, you will be greeted by a spacious living room that opens onto a private garden, creating a perfect space for relaxing outdoors or enjoying social moments. The kitchen, remodeled new, is very spacious and fully equipped, making it easy to prepare delicious meals. On the same floor we have one of the bathrooms. Going up to the first floor we find two cozy bedrooms, providing a quiet refuge to rest. And a second bathroom, carefully designed, provides comfort and privacy. The private garden is an oasis of serenity, where you can enjoy moments outdoors, organize barbecues and celebrate all your events. The location of this home in a quiet place ensures unmatched peace and tranquility, creating a perfect environment for those looking to escape the daily hustle and bustle. With careful details and a layout designed to maximize comfort, this semi-detached home represents functionality in a serene environment. Discover the harmony of life in this beautiful townhouse. As for the Andalusian style community surrounded by flower pots with beautiful plants and fruit trees. Do you like to swim?? Well, the community has an Olympic-sized swimming pool which you can enjoy all year round.