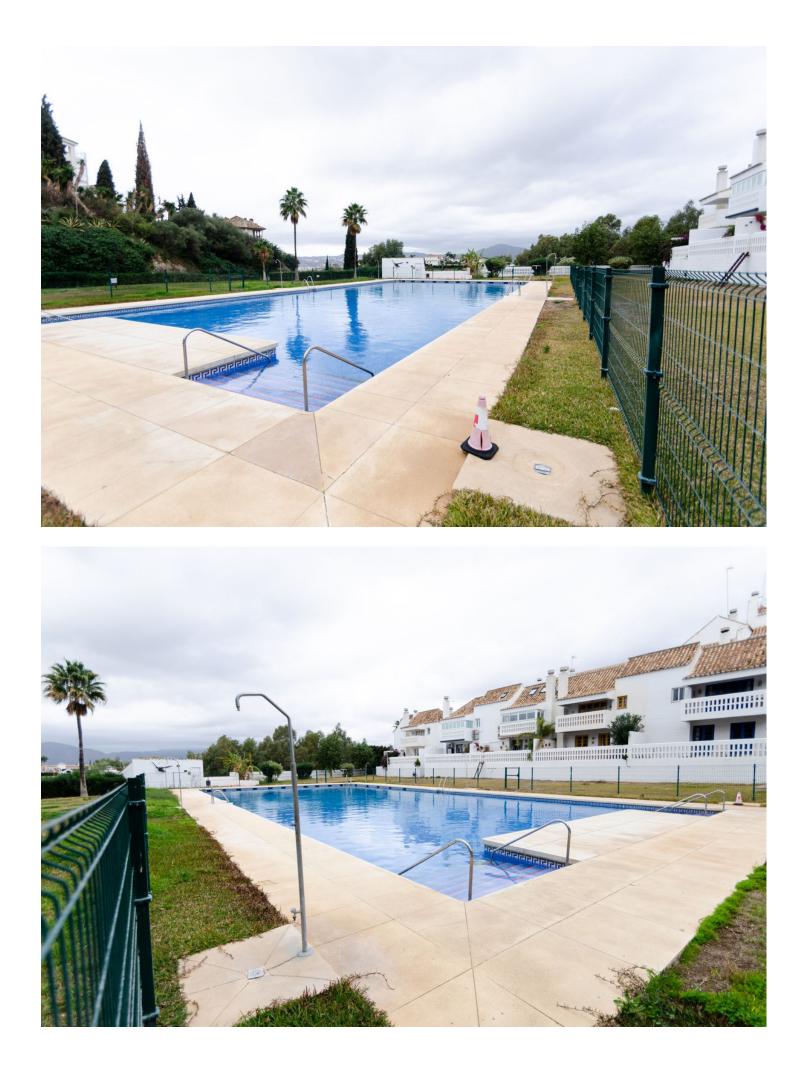

## Sales - House - Mijas Golf 249.000€

Charming two-story semi-detached house, with two bedrooms and two bathrooms, located in a quiet and peaceful environment. This cozy home offers a functional design that allows you to walk through it fluidly. Entering on the ground floor, you will be greeted by a spacious living room that opens onto a private garden, creating a perfect space for relaxing outdoors or enjoying social moments. The kitchen, remodeled new, is very spacious and fully equipped, making it easy to prepare delicious meals. On the same floor we have one of the bathrooms. Going up to the first floor we find two cozy bedrooms, providing a quiet refuge to rest. And a second bathroom, carefully designed, provides comfort and privacy. The private garden is an oasis of serenity, where you can enjoy moments outdoors, organize barbecues and celebrate all your events. The location of this home in a quiet place ensures unmatched peace and tranquility, creating a perfect environment for those looking to escape the daily hustle and bustle. With careful details and a layout designed to maximize comfort, this semi-detached home represents functionality in a serene environment. Discover the harmony of life in this beautiful townhouse. As for the Andalusian style community surrounded by flower pots with beautiful plants and fruit trees. Do you like to swim?? Well, the community has an Olympic-sized swimming pool which you can enjoy all year round.