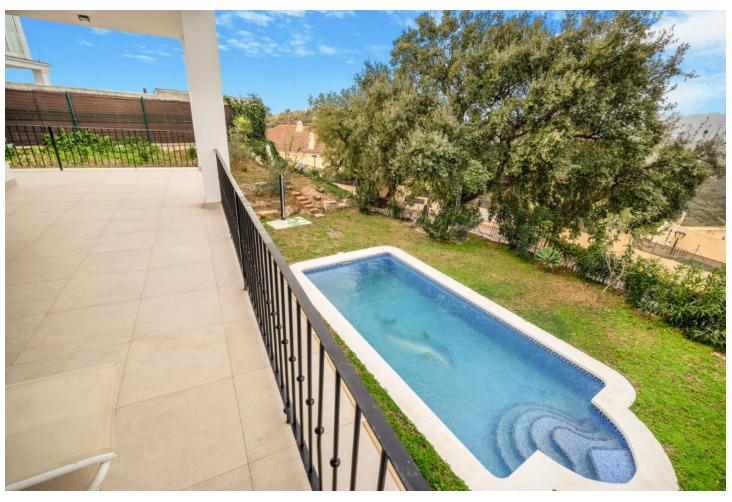

## Sales - House - La Mairena 980.000€

La Mairena House

Community: 1,200 EUR / year IBI: 1,075 EUR / year Rubbish: 260 EUR / year

3

3.5

390 m2

450 m2

Fantastic three bedroom semi detached villa in a gated community of Monte Elviria, La Mairena. Located in a quiet and secure location, La Mairena is one of the highest resedential areas of Elviria, boasting wonderful views, and is only a ten minutes drive to the beach and fifteen minutes to Marbella. The property is distributed over three levels plus a solarium. The entrance level has an open plan living and dining area; pre installations for a kitchen; guest toilet; and access to a spacious terrace. The lower level of the property has a second living area; bathroom; laundry/storage room; and access to the private garden and swimming pool. The first floor has the master suite with a walk in closet and private terrace; two guest bedrooms; and a guest bathroom. From this level you have stairs leading to the solarium with 360° views to the sea and mountains. Other features include electric shutters, double private parking space, air conditioning, underfloor heating on the entrance level and bathrooms on the first floor and solar panels for hot water. Please note some of the photos have been virtually staged.

Air Conditioning Fireplace

Garden

Private