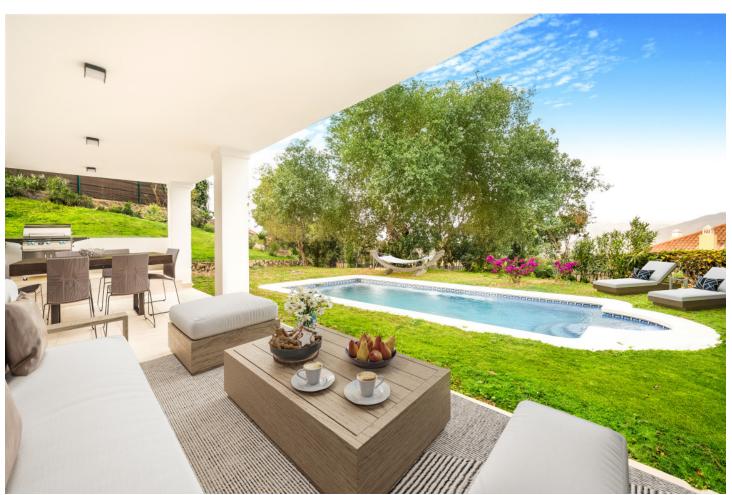

## Sales - House - La Mairena 980.000€

La Mairena House

Community: 1,200 EUR / year IBI: 1,075 EUR / year Rubbish: 260 EUR / year

3

3.5

390 m2

450 m2

Fantastic three bedroom semi detached villa in a gated community of Monte Elviria, La Mairena. Located in a quiet and secure location, La Mairena is one of the highest resedential areas of Elviria, boasting wonderful views, and is only a ten minutes drive to the beach and fifteen minutes to Marbella. The property is distributed over three levels plus a solarium. The entrance level has an open plan living and dining area; pre installations for a kitchen; guest toilet; and access to a spacious terrace. The lower level of the property has a second living area; bathroom; laundry/storage room; and access to the private garden and swimming pool. The first floor has the master suite with a walk in closet and private terrace; two guest bedrooms; and a guest bathroom. From this level you have stairs leading to the solarium with 360° views to the sea and mountains. Other features include electric shutters, double private parking space, air conditioning, underfloor heating on the entrance level and bathrooms on the first floor and solar panels for hot water. Please note some of the photos have been virtually staged.