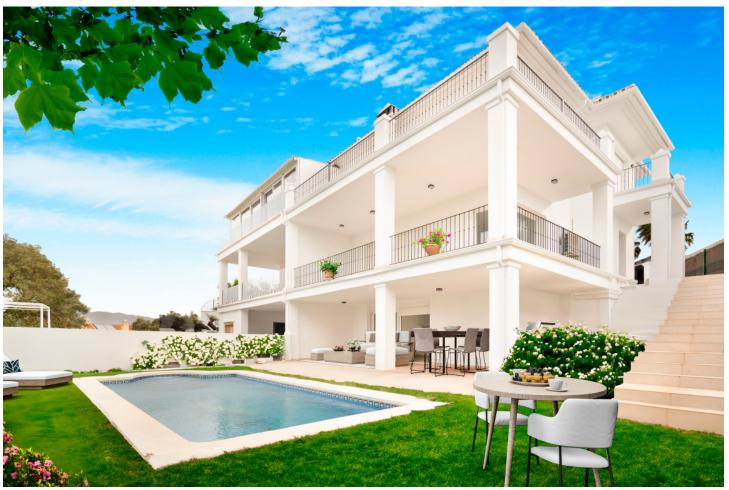

## Sales - House - La Mairena 980.000€

La Mairena House

Community: 1,200 EUR / year IBI: 1,075 EUR / year Rubbish: 260 EUR / year

3

3.5

390 m2

450 m2

Fantastic three bedroom semi detached villa in a gated community of Monte Elviria, La Mairena. Located in a quiet and secure location, La Mairena is one of the highest resedential areas of Elviria, boasting wonderful views, and is only a ten minutes drive to the beach and fifteen minutes to Marbella. The property is distributed over three levels plus a solarium. The entrance level has an open plan living and dining area; pre installations for a kitchen; guest toilet; and access to a spacious terrace. The lower level of the property has a second living area; bathroom; laundry/storage room; and access to the private garden and swimming pool. The first floor has the master suite with a walk in closet and private terrace; two guest bedrooms; and a guest bathroom. From this level you have stairs leading to the solarium with 360° views to the sea and mountains. Other features include electric shutters, double private parking space, air conditioning, underfloor heating on the entrance level and bathrooms on the first floor and solar panels for hot water. Please note some of the photos have been virtually staged.