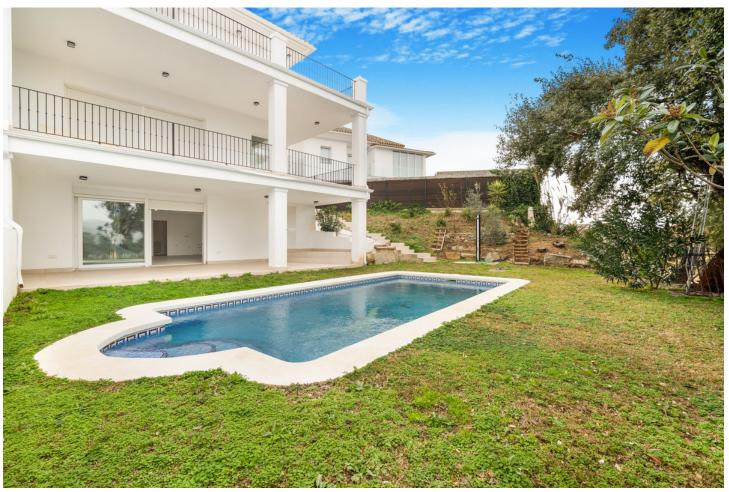

## Sales - House - La Mairena 980.000€

La Mairena House

Community: 1,200 EUR / year IBI: 1,075 EUR / year Rubbish: 260 EUR / year

3

3.5

390 m2

450 m2

Fantastic three bedroom semi detached villa in a gated community of Monte Elviria, La Mairena. Located in a quiet and secure location, La Mairena is one of the highest resedential areas of Elviria, boasting wonderful views, and is only a ten minutes drive to the beach and fifteen minutes to Marbella. The property is distributed over three levels plus a solarium. The entrance level has an open plan living and dining area; pre installations for a kitchen; guest toilet; and access to a spacious terrace. The lower level of the property has a second living area; bathroom; laundry/storage room; and access to the private garden and swimming pool. The first floor has the master suite with a walk in closet and private terrace; two guest bedrooms; and a guest bathroom. From this level you have stairs leading to the solarium with 360° views to the sea and mountains. Other features include electric shutters, double private parking space, air conditioning, underfloor heating on the entrance level and bathrooms on the first floor and solar panels for hot water. Please note some of the photos have been virtually staged.

Air Conditioning Fireplace

Garden

Private