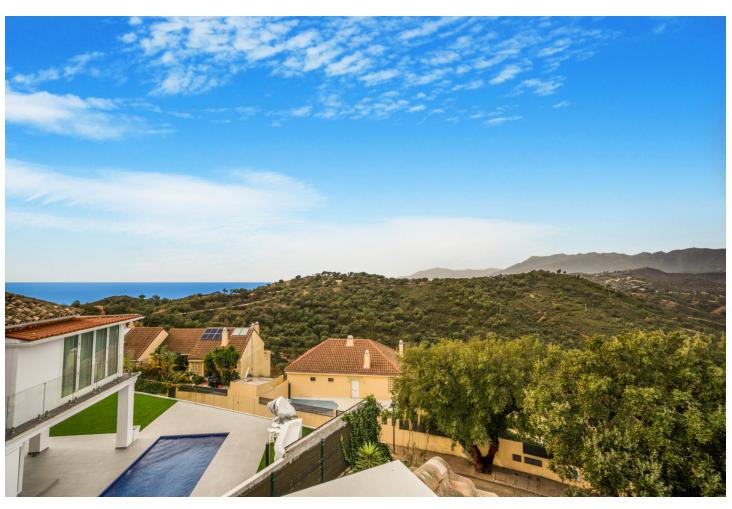

## Sales - House - La Mairena 980.000€

La Mairena House

Community: 1,200 EUR / year IBI: 1,075 EUR / year Rubbish: 260 EUR / year

3

3.5

390 m2

450 m2

Fantastic three bedroom semi detached villa in a gated community of Monte Elviria, La Mairena. Located in a quiet and secure location, La Mairena is one of the highest resedential areas of Elviria, boasting wonderful views, and is only a ten minutes drive to the beach and fifteen minutes to Marbella. The property is distributed over three levels plus a solarium. The entrance level has an open plan living and dining area; pre installations for a kitchen; guest toilet; and access to a spacious terrace. The lower level of the property has a second living area; bathroom; laundry/storage room; and access to the private garden and swimming pool. The first floor has the master suite with a walk in closet and private terrace; two guest bedrooms; and a guest bathroom. From this level you have stairs leading to the solarium with 360° views to the sea and mountains. Other features include electric shutters, double private parking space, air conditioning, underfloor heating on the entrance level and bathrooms on the first floor and solar panels for hot water. Please note some of the photos have been virtually staged.

Air Conditioning Fireplace

Garden

Private