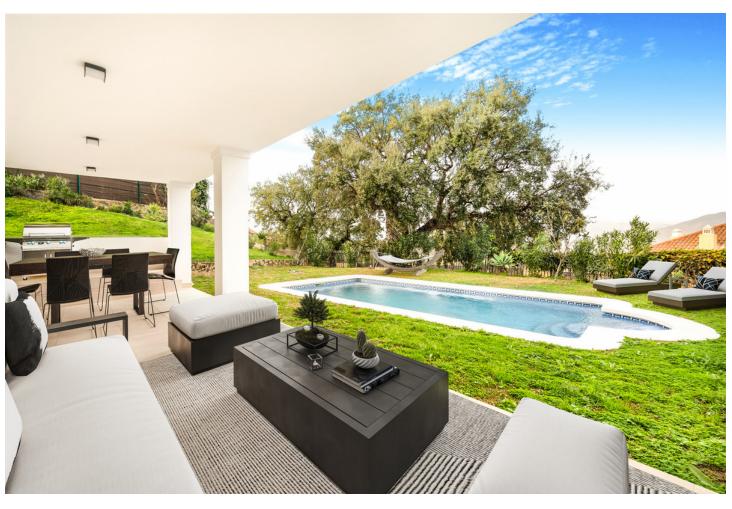

## Sales - House - La Mairena 980.000€

La Mairena House

Community: 1,200 EUR / year IBI: 1,075 EUR / year Rubbish: 260 EUR / year

3

3.5

390 m2

450 m2

Fantastic three bedroom semi detached villa in a gated community of Monte Elviria, La Mairena. Located in a quiet and secure location, La Mairena is one of the highest resedential areas of Elviria, boasting wonderful views, and is only a ten minutes drive to the beach and fifteen minutes to Marbella. The property is distributed over three levels plus a solarium. The entrance level has an open plan living and dining area; pre installations for a kitchen; guest toilet; and access to a spacious terrace. The lower level of the property has a second living area; bathroom; laundry/storage room; and access to the private garden and swimming pool. The first floor has the master suite with a walk in closet and private terrace; two guest bedrooms; and a guest bathroom. From this level you have stairs leading to the solarium with 360° views to the sea and mountains. Other features include electric shutters, double private parking space, air conditioning, underfloor heating on the entrance level and bathrooms on the first floor and solar panels for hot water. Please note some of the photos have been virtually staged.