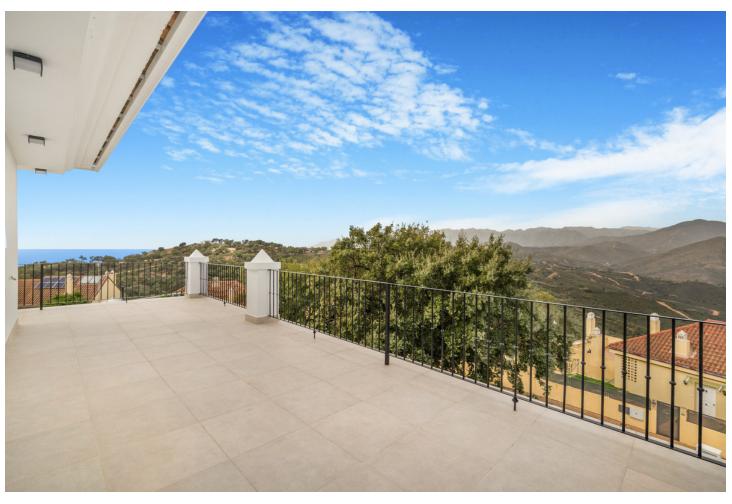

## Sales - House - La Mairena 980.000€

La Mairena House

Community: 1,200 EUR / year IBI: 1,075 EUR / year Rubbish: 260 EUR / year

3

3.5

390 m2

450 m2

Fantastic three bedroom semi detached villa in a gated community of Monte Elviria, La Mairena. Located in a quiet and secure location, La Mairena is one of the highest resedential areas of Elviria, boasting wonderful views, and is only a ten minutes drive to the beach and fifteen minutes to Marbella. The property is distributed over three levels plus a solarium. The entrance level has an open plan living and dining area; pre installations for a kitchen; guest toilet; and access to a spacious terrace. The lower level of the property has a second living area; bathroom; laundry/storage room; and access to the private garden and swimming pool. The first floor has the master suite with a walk in closet and private terrace; two guest bedrooms; and a guest bathroom. From this level you have stairs leading to the solarium with 360° views to the sea and mountains. Other features include electric shutters, double private parking space, air conditioning, underfloor heating on the entrance level and bathrooms on the first floor and solar panels for hot water. Please note some of the photos have been virtually staged.