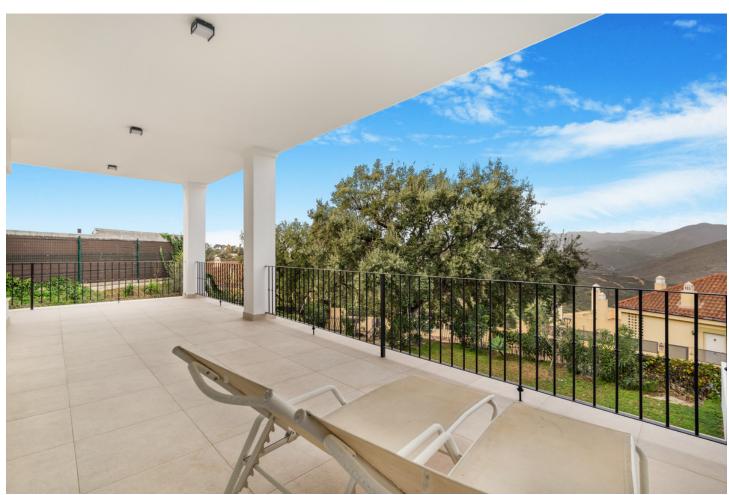

## Sales - House - La Mairena 980.000€

La Mairena House

Community: 1,200 EUR / year IBI: 1,075 EUR / year Rubbish: 260 EUR / year

3

3.5

390 m2

450 m2

Fantastic three bedroom semi detached villa in a gated community of Monte Elviria, La Mairena. Located in a quiet and secure location, La Mairena is one of the highest resedential areas of Elviria, boasting wonderful views, and is only a ten minutes drive to the beach and fifteen minutes to Marbella. The property is distributed over three levels plus a solarium. The entrance level has an open plan living and dining area; pre installations for a kitchen; guest toilet; and access to a spacious terrace. The lower level of the property has a second living area; bathroom; laundry/storage room; and access to the private garden and swimming pool. The first floor has the master suite with a walk in closet and private terrace; two guest bedrooms; and a guest bathroom. From this level you have stairs leading to the solarium with 360° views to the sea and mountains. Other features include electric shutters, double private parking space, air conditioning, underfloor heating on the entrance level and bathrooms on the first floor and solar panels for hot water. Please note some of the photos have been virtually staged.