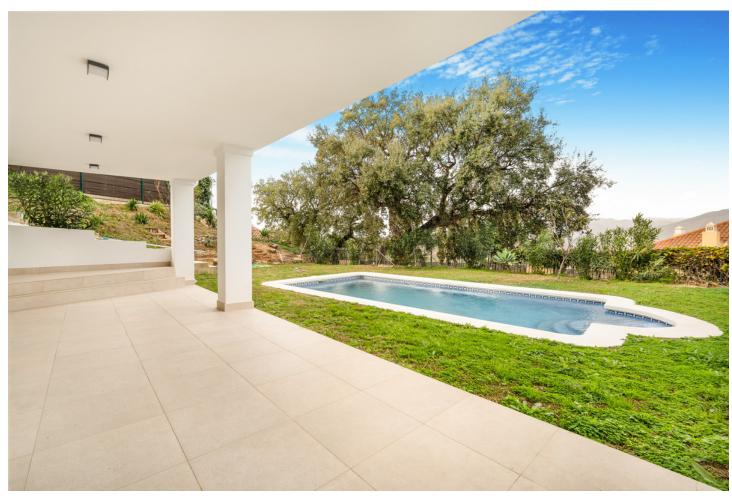

## Sales - House - La Mairena 980.000€

La Mairena House

Community: 1,200 EUR / year IBI: 1,075 EUR / year Rubbish: 260 EUR / year

3

3.5

390 m2

450 m2

Fantastic three bedroom semi detached villa in a gated community of Monte Elviria, La Mairena. Located in a quiet and secure location, La Mairena is one of the highest resedential areas of Elviria, boasting wonderful views, and is only a ten minutes drive to the beach and fifteen minutes to Marbella. The property is distributed over three levels plus a solarium. The entrance level has an open plan living and dining area; pre installations for a kitchen; guest toilet; and access to a spacious terrace. The lower level of the property has a second living area; bathroom; laundry/storage room; and access to the private garden and swimming pool. The first floor has the master suite with a walk in closet and private terrace; two guest bedrooms; and a guest bathroom. From this level you have stairs leading to the solarium with 360° views to the sea and mountains. Other features include electric shutters, double private parking space, air conditioning, underfloor heating on the entrance level and bathrooms on the first floor and solar panels for hot water. Please note some of the photos have been virtually staged.

Air Conditioning Fireplace

Garden

Private