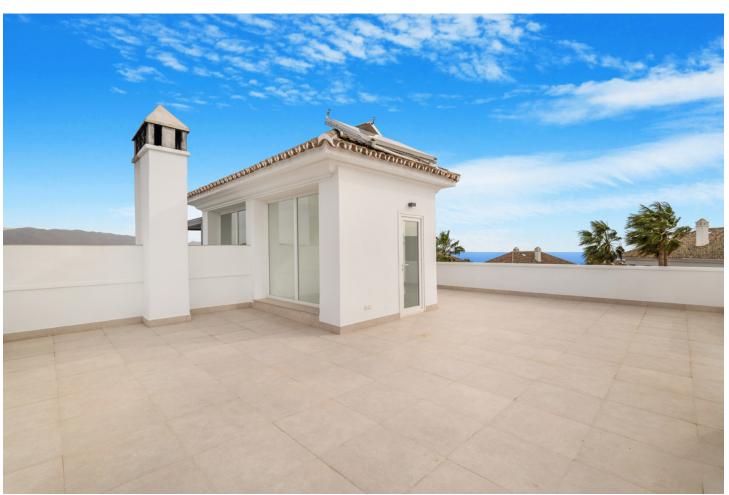

## Sales - House - La Mairena 980.000€

La Mairena House

Community: 1,200 EUR / year IBI: 1,075 EUR / year Rubbish: 260 EUR / year

3

3.5

390 m2

450 m2

Fantastic three bedroom semi detached villa in a gated community of Monte Elviria, La Mairena. Located in a quiet and secure location, La Mairena is one of the highest resedential areas of Elviria, boasting wonderful views, and is only a ten minutes drive to the beach and fifteen minutes to Marbella. The property is distributed over three levels plus a solarium. The entrance level has an open plan living and dining area; pre installations for a kitchen; guest toilet; and access to a spacious terrace. The lower level of the property has a second living area; bathroom; laundry/storage room; and access to the private garden and swimming pool. The first floor has the master suite with a walk in closet and private terrace; two guest bedrooms; and a guest bathroom. From this level you have stairs leading to the solarium with 360° views to the sea and mountains. Other features include electric shutters, double private parking space, air conditioning, underfloor heating on the entrance level and bathrooms on the first floor and solar panels for hot water. Please note some of the photos have been virtually staged.

Orientation
North West

Features
Fitted Wardrobes

Private Terrace
Solarium
Storage Room
Utility Room
Ensuite Bathroom
Marble Flooring

Parking Covered

Pool
Private

Furniture

Not Furnished

Climate Control