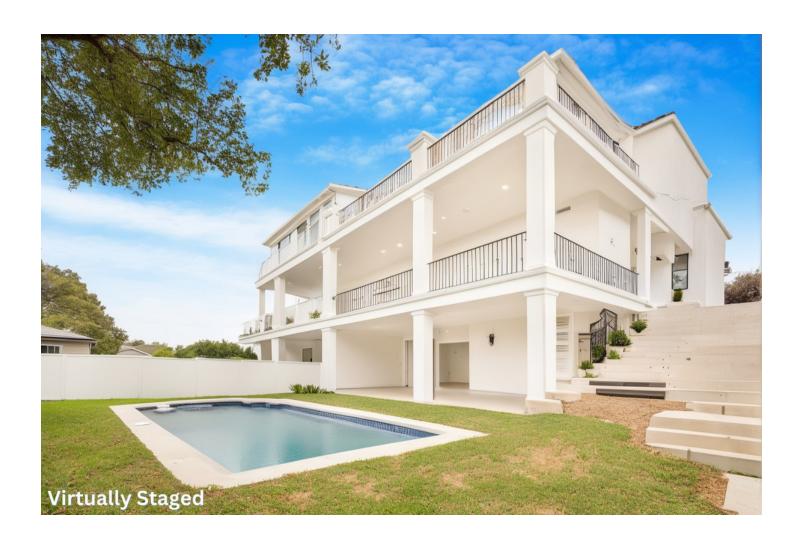

## Sales - House - La Mairena 980.000€

La Mairena House

Community: 1,200 EUR / year IBI: 1,075 EUR / year Rubbish: 260 EUR / year

3

3.5

390 m2

450 m2

Fantastic three bedroom semi detached villa in a gated community of Monte Elviria, La Mairena. Located in a quiet and secure location, La Mairena is one of the highest resedential areas of Elviria, boasting wonderful views, and is only a ten minutes drive to the beach and fifteen minutes to Marbella. The property is distributed over three levels plus a solarium. The entrance level has an open plan living and dining area; pre installations for a kitchen; guest toilet; and access to a spacious terrace. The lower level of the property has a second living area; bathroom; laundry/storage room; and access to the private garden and swimming pool. The first floor has the master suite with a walk in closet and private terrace; two guest bedrooms; and a guest bathroom. From this level you have stairs leading to the solarium with 360° views to the sea and mountains. Other features include electric shutters, double private parking space, air conditioning, underfloor heating on the entrance level and bathrooms on the first floor and solar panels for hot water. Please note some of the photos have been virtually staged.

Air Conditioning Fireplace

Garden

Private