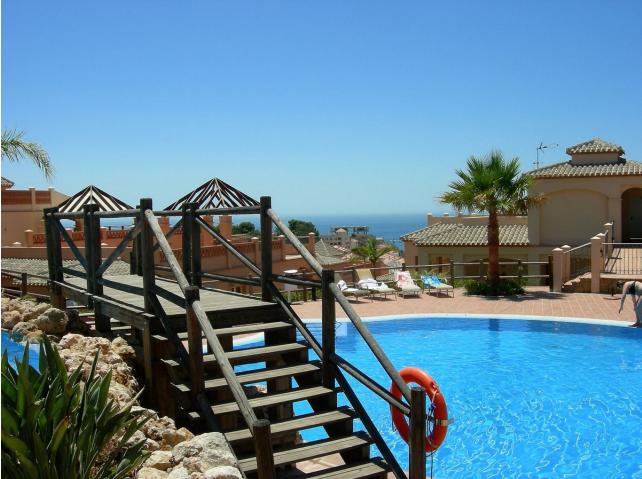

## Apartment

Beautiful top apartment with a great view of both the sea and the mountains. Located in Mediterra, with Torrequebrada Golf as neighbor. Directly opposite Mediterra is a large padel center where there is also a restaurant. The apartment is extremely well maintained and is sold with quality Danish furniture. Master bedroom with ensuite bathroom and access to the terrace. The apartment includes a garage and a storage room. The apartment must be seen!

Setting Close To Golf Close To Sea

Climate Control Air Conditioning Hot A/C Cold A/C

Kitchen Fully Fitted

Utilities VElectricity Orientation South

Views Sea Mountain

Garden Communal

Category Resale Condition Excellent