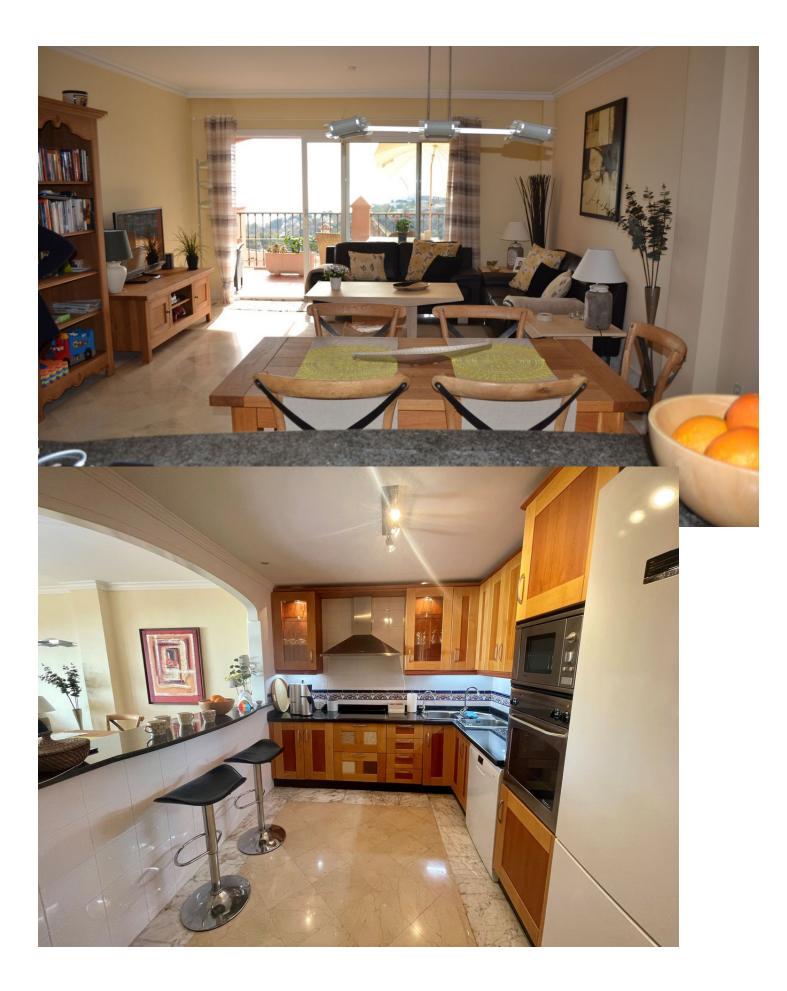

## Apartment

Beautiful top apartment with a great view of both the sea and the mountains. Located in Mediterra, with Torrequebrada Golf as neighbor. Directly opposite Mediterra is a large padel center where there is also a restaurant. The apartment is extremely well maintained and is sold with quality Danish furniture. Master bedroom with ensuite bathroom and access to the terrace. The apartment includes a garage and a storage room. The apartment must be seen!

Setting Close To Golf Close To Sea

Climate Control Air Conditioning Hot A/C Cold A/C

Kitchen Fully Fitted

Utilities VElectricity Orientation South

Views Sea Mountain

Garden Communal

Category Resale Condition Excellent

Features Covered Terrace Lift Fitted Wardrobes Gym Storage Room

Security Gated Complex Entry Phone Pool Communal

Furniture Fully Furnished

Parking
Underground