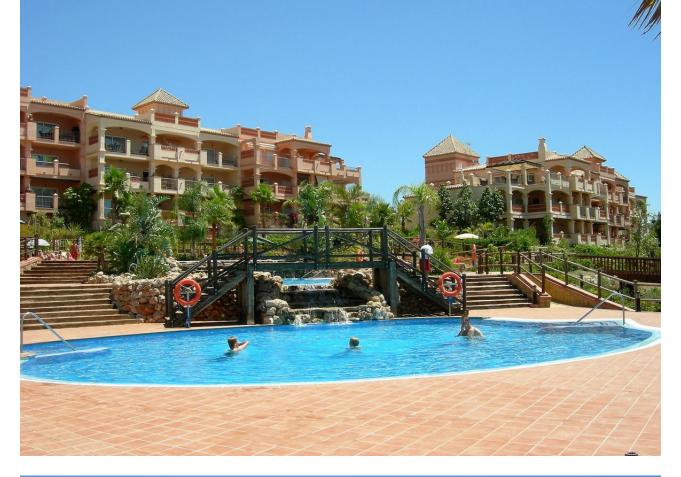

## Apartment

Beautiful top apartment with a great view of both the sea and the mountains. Located in Mediterra, with Torrequebrada Golf as neighbor. Directly opposite Mediterra is a large padel center where there is also a restaurant. The apartment is extremely well maintained and is sold with quality Danish furniture. Master bedroom with ensuite bathroom and access to the terrace. The apartment includes a garage and a storage room. The apartment must be seen!

Features Covered Terrace Lift Fitted Wardrobes Gym Storage Room

Security Gated Complex Entry Phone Pool Communal

Furniture Fully Furnished

Parking
Underground