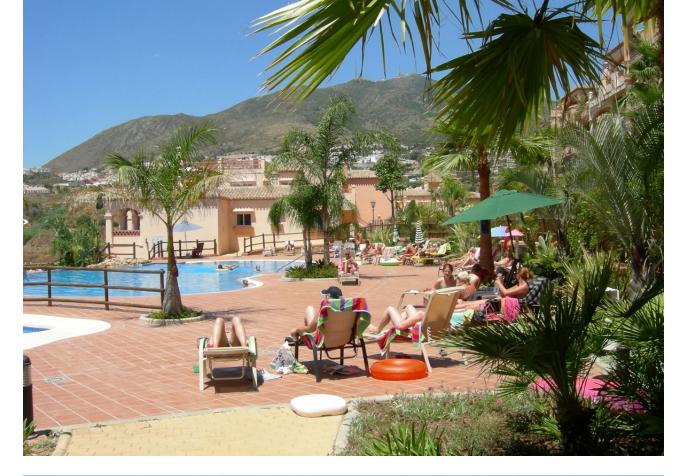

## Apartment

Beautiful top apartment with a great view of both the sea and the mountains. Located in Mediterra, with Torrequebrada Golf as neighbor. Directly opposite Mediterra is a large padel center where there is also a restaurant. The apartment is extremely well maintained and is sold with quality Danish furniture. Master bedroom with ensuite bathroom and access to the terrace. The apartment includes a garage and a storage room. The apartment must be seen!

Setting Close To Golf Close To Sea

Climate Control Air Conditioning Hot A/C Cold A/C

Kitchen Fully Fitted

Utilities VElectricity Orientation South

Views Sea Mountain

Garden Communal

Category Resale Condition Excellent

Features Covered Terrace Lift Fitted Wardrobes Gym Storage Room

Security Gated Complex Entry Phone Pool Communal

Furniture Fully Furnished

Parking
Underground