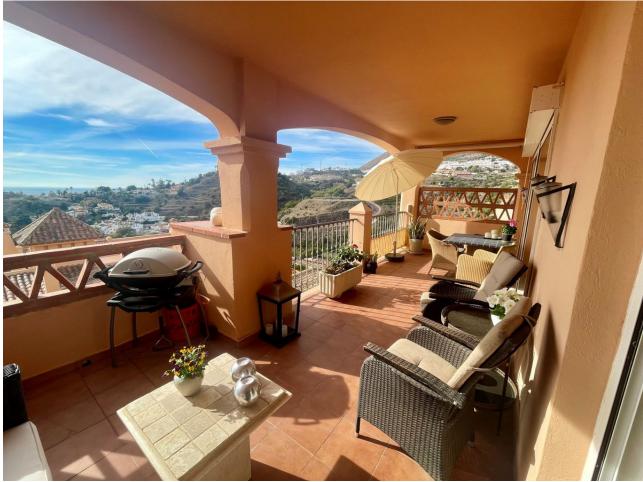

## Apartment

Beautiful top apartment with a great view of both the sea and the mountains. Located in Mediterra, with Torrequebrada Golf as neighbor. Directly opposite Mediterra is a large padel center where there is also a restaurant. The apartment is extremely well maintained and is sold with quality Danish furniture. Master bedroom with ensuite bathroom and access to the terrace. The apartment includes a garage and a storage room. The apartment must be seen!

Features Covered Terrace Lift Fitted Wardrobes Gym Storage Room

Security Gated Complex Entry Phone Pool Communal

Furniture Fully Furnished

Parking
Underground