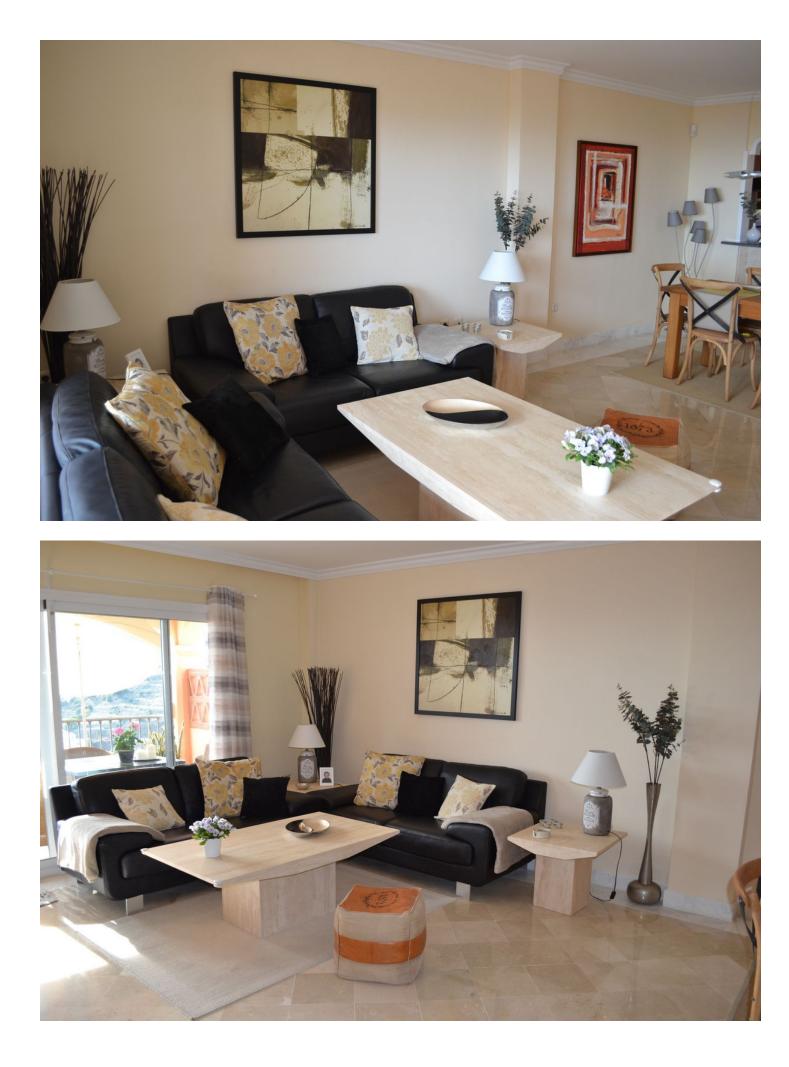

## Apartment

Beautiful top apartment with a great view of both the sea and the mountains. Located in Mediterra, with Torrequebrada Golf as neighbor. Directly opposite Mediterra is a large padel center where there is also a restaurant. The apartment is extremely well maintained and is sold with quality Danish furniture. Master bedroom with ensuite bathroom and access to the terrace. The apartment includes a garage and a storage room. The apartment must be seen!

Features Covered Terrace Lift Fitted Wardrobes Gym Storage Room

Security Gated Complex Entry Phone Pool Communal

Furniture Fully Furnished

Parking
Underground