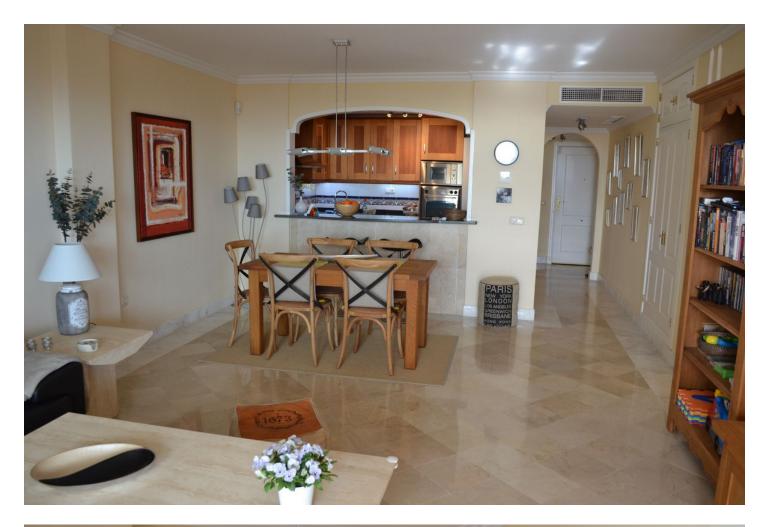

## Apartment

Beautiful top apartment with a great view of both the sea and the mountains. Located in Mediterra, with Torrequebrada Golf as neighbor. Directly opposite Mediterra is a large padel center where there is also a restaurant. The apartment is extremely well maintained and is sold with quality Danish furniture. Master bedroom with ensuite bathroom and access to the terrace. The apartment includes a garage and a storage room. The apartment must be seen!

Setting Close To Golf Close To Sea

Climate Control Air Conditioning Hot A/C Cold A/C

Kitchen Fully Fitted

Utilities VElectricity Orientation South

Views Sea Mountain

Garden Communal

Category Resale Condition Excellent