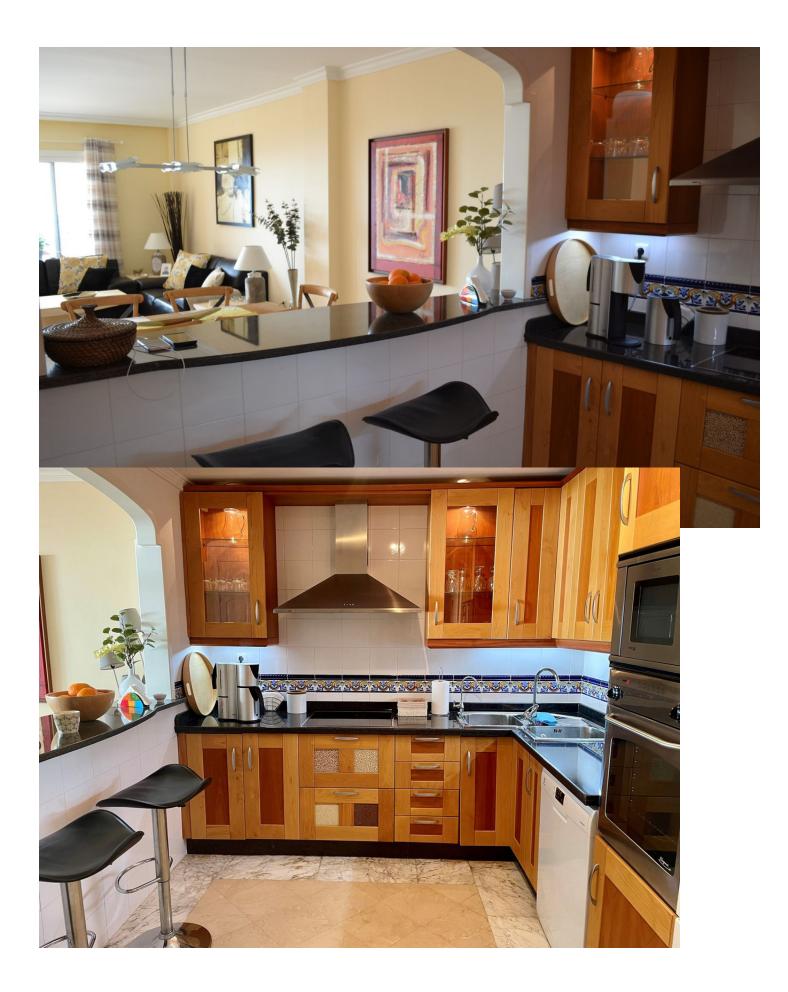

## Apartment

Beautiful top apartment with a great view of both the sea and the mountains. Located in Mediterra, with Torrequebrada Golf as neighbor. Directly opposite Mediterra is a large padel center where there is also a restaurant. The apartment is extremely well maintained and is sold with quality Danish furniture. Master bedroom with ensuite bathroom and access to the terrace. The apartment includes a garage and a storage room. The apartment must be seen!

Setting Close To Golf Close To Sea

Climate Control Air Conditioning Hot A/C Cold A/C

Kitchen Fully Fitted

Utilities VElectricity Orientation South

Views Sea Mountain

Garden Communal

Category Resale Condition Excellent

Features Covered Terrace Lift Fitted Wardrobes Gym Storage Room

Security Gated Complex Entry Phone Pool Communal

Furniture Fully Furnished

Parking
Underground