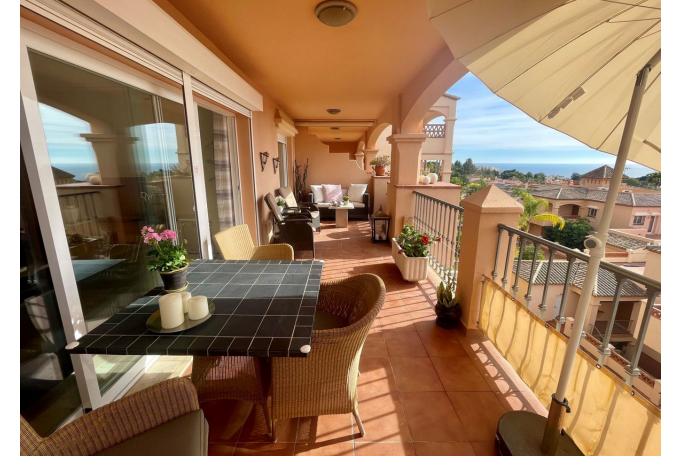

## Apartment

Beautiful top apartment with a great view of both the sea and the mountains. Located in Mediterra, with Torrequebrada Golf as neighbor. Directly opposite Mediterra is a large padel center where there is also a restaurant. The apartment is extremely well maintained and is sold with quality Danish furniture. Master bedroom with ensuite bathroom and access to the terrace. The apartment includes a garage and a storage room. The apartment must be seen!

Setting Close To Golf Close To Sea

Climate Control Air Conditioning Hot A/C Cold A/C

Kitchen Fully Fitted

Utilities VElectricity Orientation South

Views Sea Mountain

Garden Communal

Category Resale Condition Excellent

Features Covered Terrace Lift Fitted Wardrobes Gym Storage Room

Security Gated Complex Entry Phone Pool Communal

Furniture Fully Furnished

Parking
Underground