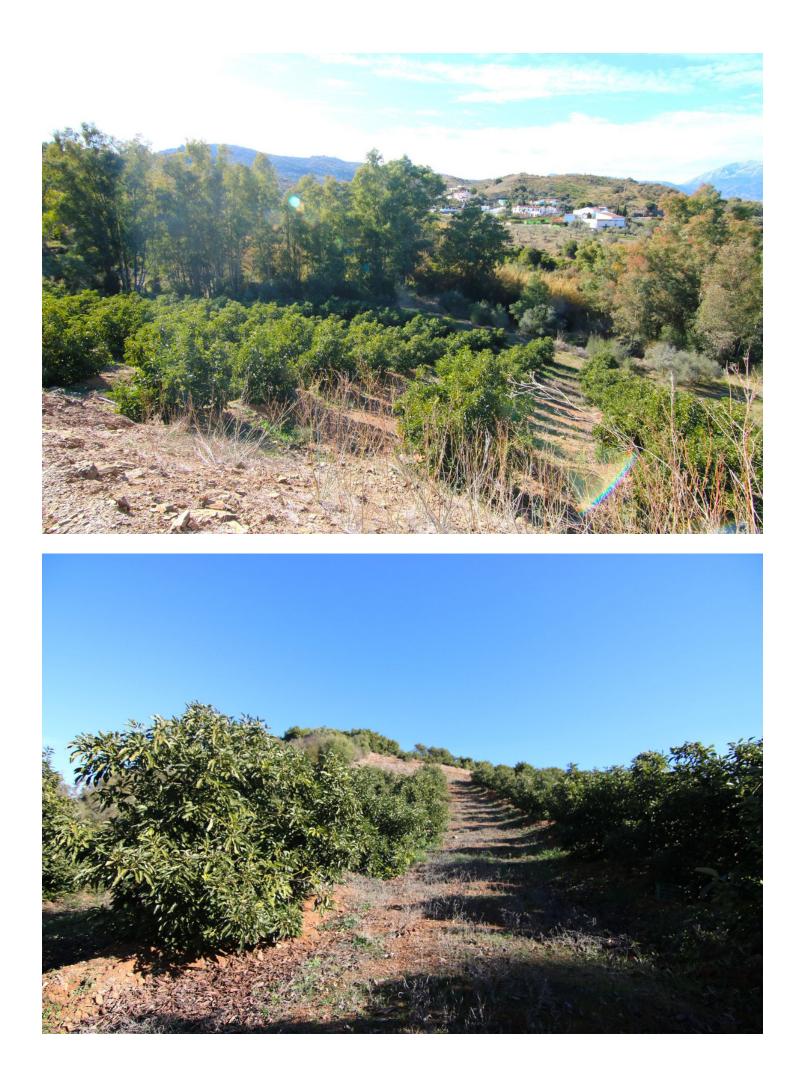

## Sales - Plot - Coín 320.000€

Coín

Plot

IBI: 280 EUR / year

Rubbish: 86 EUR / year

**]** 30080 m2

FOR SALE FARM OF 30.080 METERS WITH ADULT AVOCADO TREES, WITH WATER RESERVOIR AND OWN WATER WELL. IT HAS A TOTAL BUILT AREA OF 158 M2, INCLUDING HOUSING, A WAREHOUSE, AND CISTERN. UNOBSTRUCTED VIEWS CAN BE SEEN FROM SUNRISE TO SUNSET AS IT IS AT THE MOUNTAIN'S TOP. THE CONSTRUCTION IS OLD BUT IT HAS TWO FLOORS, A FRONT PORCH WITH BARBECUE, LIVING ROOM-KITCHEN, BEDROOMS, STORE ROOM... EASY ACCESS FROM THE ROAD, THE PROPERTY ALSO HAS GOOD ACCESS BY CAR TO COLLECT FRUITS.