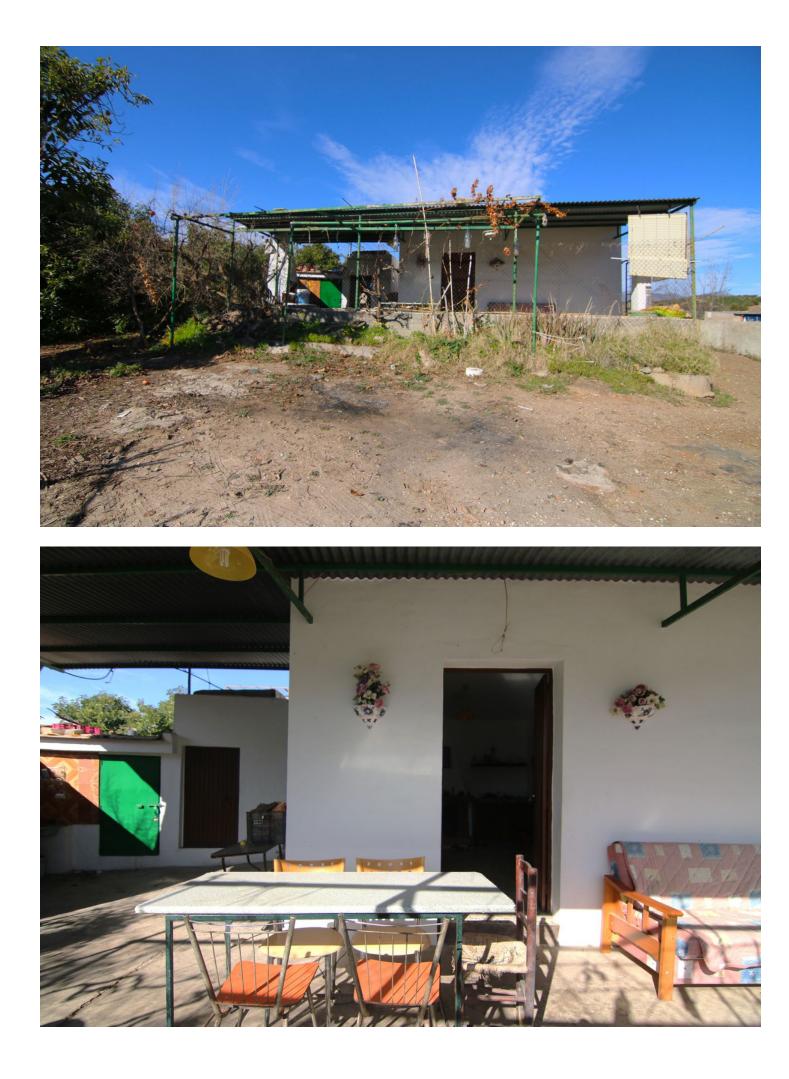

## Sales - Plot - Coín 320.000€

Coín

Plot

IBI: 280 EUR / year

Rubbish: 86 EUR / year

**]** 30080 m2

FOR SALE FARM OF 30.080 METERS WITH ADULT AVOCADO TREES, WITH WATER RESERVOIR AND OWN WATER WELL. IT HAS A TOTAL BUILT AREA OF 158 M2, INCLUDING HOUSING, A WAREHOUSE, AND CISTERN. UNOBSTRUCTED VIEWS CAN BE SEEN FROM SUNRISE TO SUNSET AS IT IS AT THE MOUNTAIN'S TOP. THE CONSTRUCTION IS OLD BUT IT HAS TWO FLOORS, A FRONT PORCH WITH BARBECUE, LIVING ROOM-KITCHEN, BEDROOMS, STORE ROOM... EASY ACCESS FROM THE ROAD, THE PROPERTY ALSO HAS GOOD ACCESS BY CAR TO COLLECT FRUITS.

Setting

Country Village Mountain Pueblo

Views V Country

Panoramic Garden

Garden
Forest

Garden YPrivate Orientation South East South

Features Private Terrace Storage Room Utility Room Barbeque

Security Gated Complex Condition Renovation Required