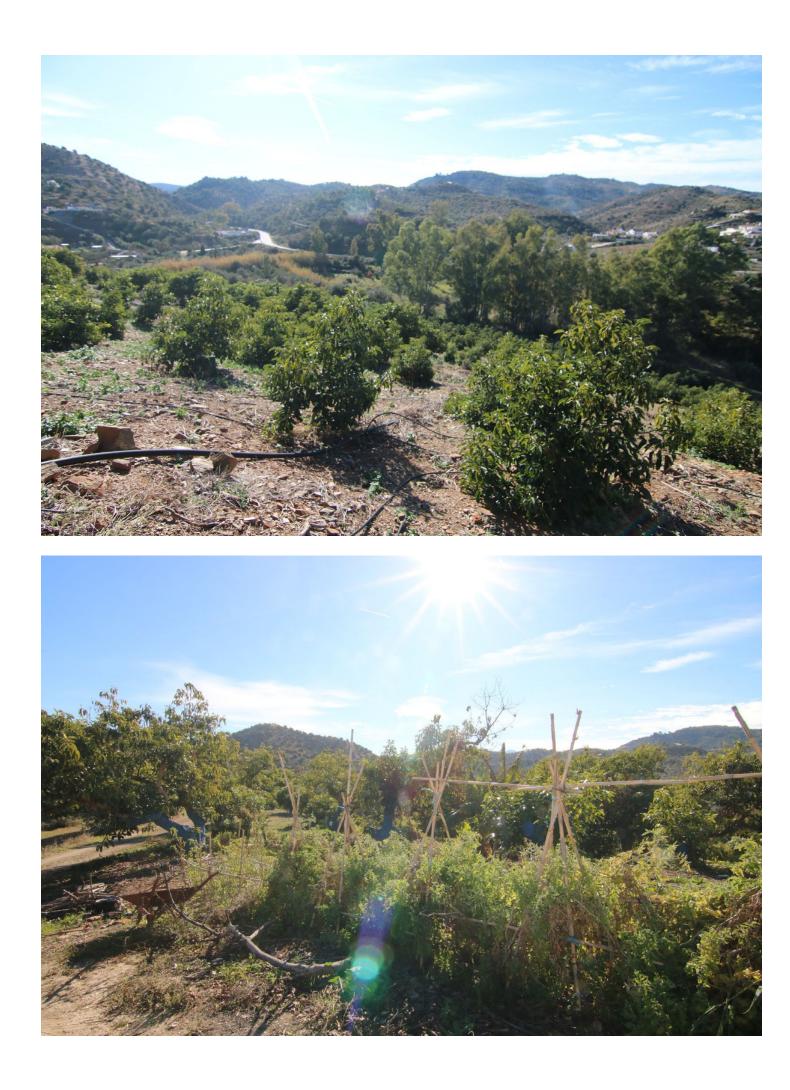

## Sales - Plot - Coín 320.000€

Coín

Plot

IBI: 280 EUR / year

Rubbish: 86 EUR / year

**]** 30080 m2

FOR SALE FARM OF 30.080 METERS WITH ADULT AVOCADO TREES, WITH WATER RESERVOIR AND OWN WATER WELL. IT HAS A TOTAL BUILT AREA OF 158 M2, INCLUDING HOUSING, A WAREHOUSE, AND CISTERN. UNOBSTRUCTED VIEWS CAN BE SEEN FROM SUNRISE TO SUNSET AS IT IS AT THE MOUNTAIN'S TOP. THE CONSTRUCTION IS OLD BUT IT HAS TWO FLOORS, A FRONT PORCH WITH BARBECUE, LIVING ROOM-KITCHEN, BEDROOMS, STORE ROOM... EASY ACCESS FROM THE ROAD, THE PROPERTY ALSO HAS GOOD ACCESS BY CAR TO COLLECT FRUITS.