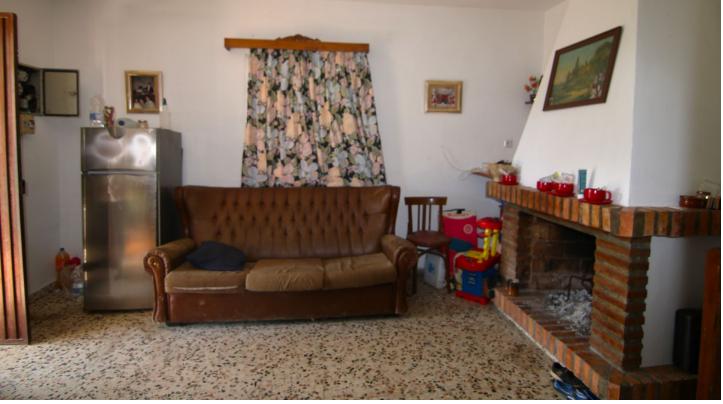

## Sales - Plot - Coín 320.000€

Coín

Plot

IBI: 280 EUR / year

Rubbish: 86 EUR / year

**]** 30080 m2

FOR SALE FARM OF 30.080 METERS WITH ADULT AVOCADO TREES, WITH WATER RESERVOIR AND OWN WATER WELL. IT HAS A TOTAL BUILT AREA OF 158 M2, INCLUDING HOUSING, A WAREHOUSE, AND CISTERN. UNOBSTRUCTED VIEWS CAN BE SEEN FROM SUNRISE TO SUNSET AS IT IS AT THE MOUNTAIN'S TOP. THE CONSTRUCTION IS OLD BUT IT HAS TWO FLOORS, A FRONT PORCH WITH BARBECUE, LIVING ROOM-KITCHEN, BEDROOMS, STORE ROOM... EASY ACCESS FROM THE ROAD, THE PROPERTY ALSO HAS GOOD ACCESS BY CAR TO COLLECT FRUITS.