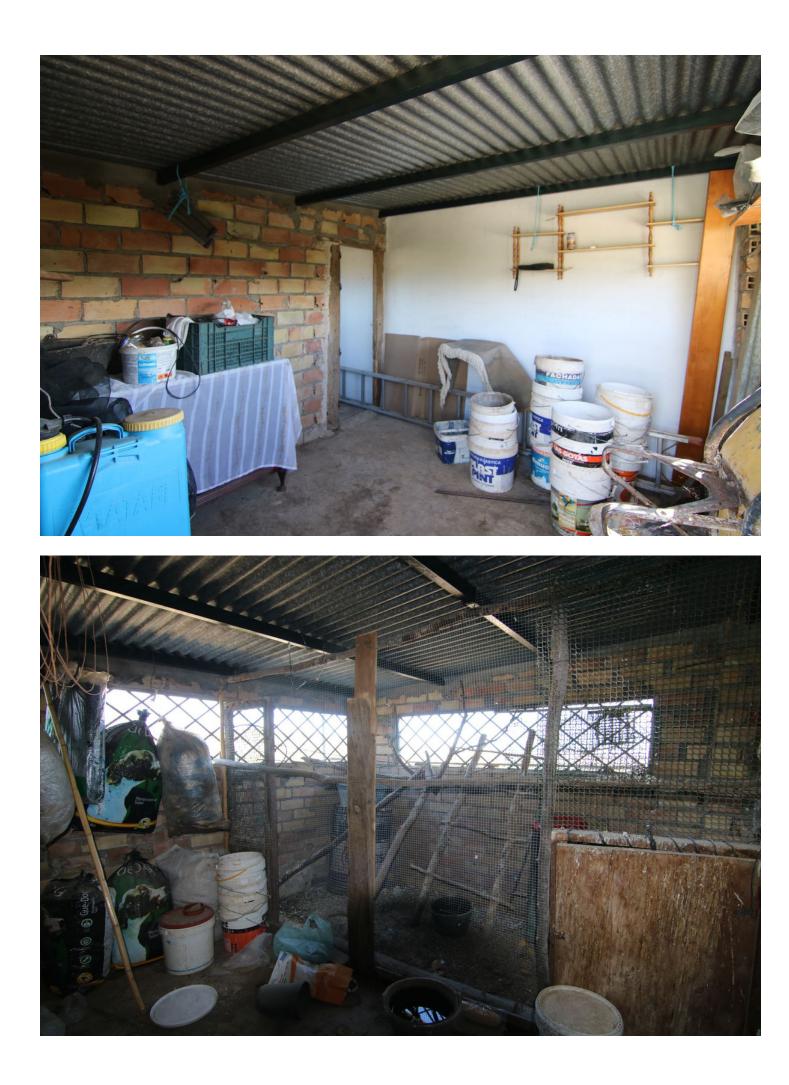

## Sales - Plot - Coín 320.000€

Coín

Plot

IBI: 280 EUR / year

Rubbish: 86 EUR / year

**]** 30080 m2

FOR SALE FARM OF 30.080 METERS WITH ADULT AVOCADO TREES, WITH WATER RESERVOIR AND OWN WATER WELL. IT HAS A TOTAL BUILT AREA OF 158 M2, INCLUDING HOUSING, A WAREHOUSE, AND CISTERN. UNOBSTRUCTED VIEWS CAN BE SEEN FROM SUNRISE TO SUNSET AS IT IS AT THE MOUNTAIN'S TOP. THE CONSTRUCTION IS OLD BUT IT HAS TWO FLOORS, A FRONT PORCH WITH BARBECUE, LIVING ROOM-KITCHEN, BEDROOMS, STORE ROOM... EASY ACCESS FROM THE ROAD, THE PROPERTY ALSO HAS GOOD ACCESS BY CAR TO COLLECT FRUITS.