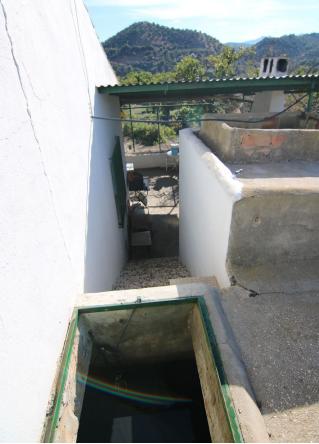

## Sales - Plot - Coín 320.000€

Coín

Plot

IBI: 280 EUR / year

Rubbish: 86 EUR / year

**]** 30080 m2

FOR SALE FARM OF 30.080 METERS WITH ADULT AVOCADO TREES, WITH WATER RESERVOIR AND OWN WATER WELL. IT HAS A TOTAL BUILT AREA OF 158 M2, INCLUDING HOUSING, A WAREHOUSE, AND CISTERN. UNOBSTRUCTED VIEWS CAN BE SEEN FROM SUNRISE TO SUNSET AS IT IS AT THE MOUNTAIN'S TOP. THE CONSTRUCTION IS OLD BUT IT HAS TWO FLOORS, A FRONT PORCH WITH BARBECUE, LIVING ROOM-KITCHEN, BEDROOMS, STORE ROOM... EASY ACCESS FROM THE ROAD, THE PROPERTY ALSO HAS GOOD ACCESS BY CAR TO COLLECT FRUITS.