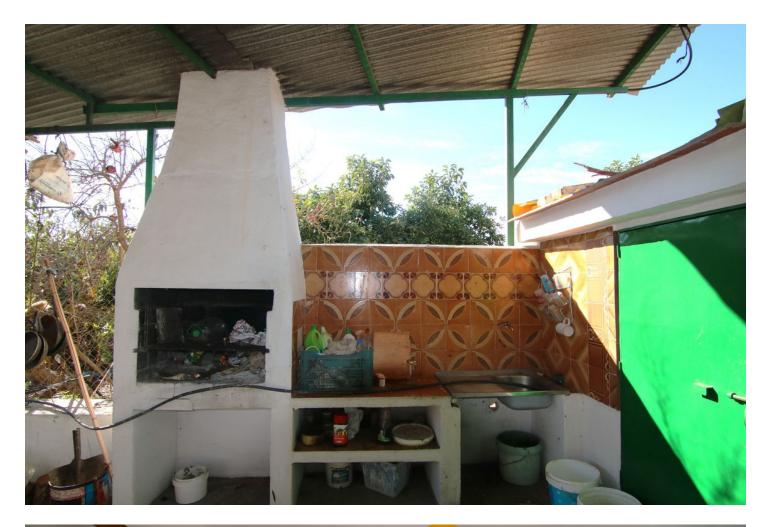

## Sales - Plot - Coín 320.000€

Coín

Plot

IBI: 280 EUR / year

Rubbish: 86 EUR / year

**]** 30080 m2

FOR SALE FARM OF 30.080 METERS WITH ADULT AVOCADO TREES, WITH WATER RESERVOIR AND OWN WATER WELL. IT HAS A TOTAL BUILT AREA OF 158 M2, INCLUDING HOUSING, A WAREHOUSE, AND CISTERN. UNOBSTRUCTED VIEWS CAN BE SEEN FROM SUNRISE TO SUNSET AS IT IS AT THE MOUNTAIN'S TOP. THE CONSTRUCTION IS OLD BUT IT HAS TWO FLOORS, A FRONT PORCH WITH BARBECUE, LIVING ROOM-KITCHEN, BEDROOMS, STORE ROOM... EASY ACCESS FROM THE ROAD, THE PROPERTY ALSO HAS GOOD ACCESS BY CAR TO COLLECT FRUITS.

Setting

Country Village Mountain Pueblo

Views V Country

Panoramic Garden

Garden
Forest

Garden YPrivate Orientation South East South

Features Private Terrace Storage Room Utility Room Barbeque

Security Gated Complex Condition Renovation Required