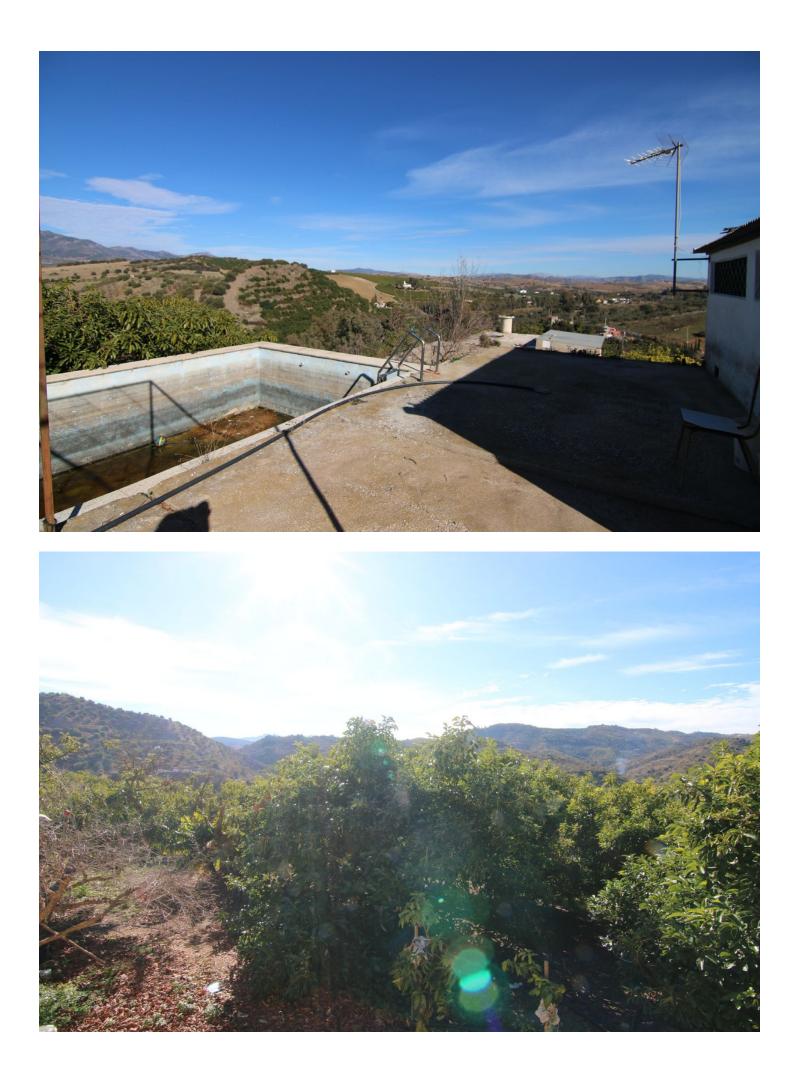

## Sales - Plot - Coín 320.000€

Coín

Plot

IBI: 280 EUR / year

Rubbish: 86 EUR / year

**]** 30080 m2

FOR SALE FARM OF 30.080 METERS WITH ADULT AVOCADO TREES, WITH WATER RESERVOIR AND OWN WATER WELL. IT HAS A TOTAL BUILT AREA OF 158 M2, INCLUDING HOUSING, A WAREHOUSE, AND CISTERN. UNOBSTRUCTED VIEWS CAN BE SEEN FROM SUNRISE TO SUNSET AS IT IS AT THE MOUNTAIN'S TOP. THE CONSTRUCTION IS OLD BUT IT HAS TWO FLOORS, A FRONT PORCH WITH BARBECUE, LIVING ROOM-KITCHEN, BEDROOMS, STORE ROOM... EASY ACCESS FROM THE ROAD, THE PROPERTY ALSO HAS GOOD ACCESS BY CAR TO COLLECT FRUITS.

Setting

Country Village Mountain Pueblo

Views V Country

Panoramic Garden

Garden
Forest

Garden YPrivate Orientation South East South

Features Private Terrace Storage Room Utility Room Barbeque

Security Gated Complex Condition Renovation Required