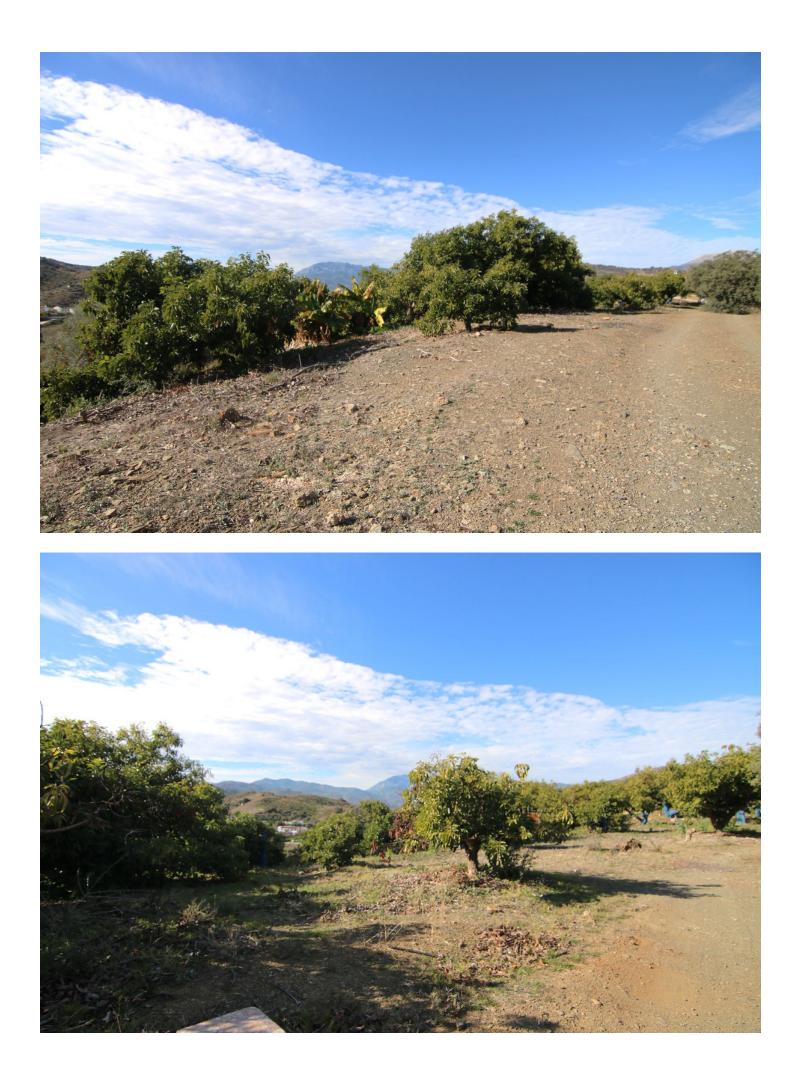

## Sales - Plot - Coín 320.000€

Coín

Plot

IBI: 280 EUR / year

Rubbish: 86 EUR / year

**]** 30080 m2

FOR SALE FARM OF 30.080 METERS WITH ADULT AVOCADO TREES, WITH WATER RESERVOIR AND OWN WATER WELL. IT HAS A TOTAL BUILT AREA OF 158 M2, INCLUDING HOUSING, A WAREHOUSE, AND CISTERN. UNOBSTRUCTED VIEWS CAN BE SEEN FROM SUNRISE TO SUNSET AS IT IS AT THE MOUNTAIN'S TOP. THE CONSTRUCTION IS OLD BUT IT HAS TWO FLOORS, A FRONT PORCH WITH BARBECUE, LIVING ROOM-KITCHEN, BEDROOMS, STORE ROOM... EASY ACCESS FROM THE ROAD, THE PROPERTY ALSO HAS GOOD ACCESS BY CAR TO COLLECT FRUITS.