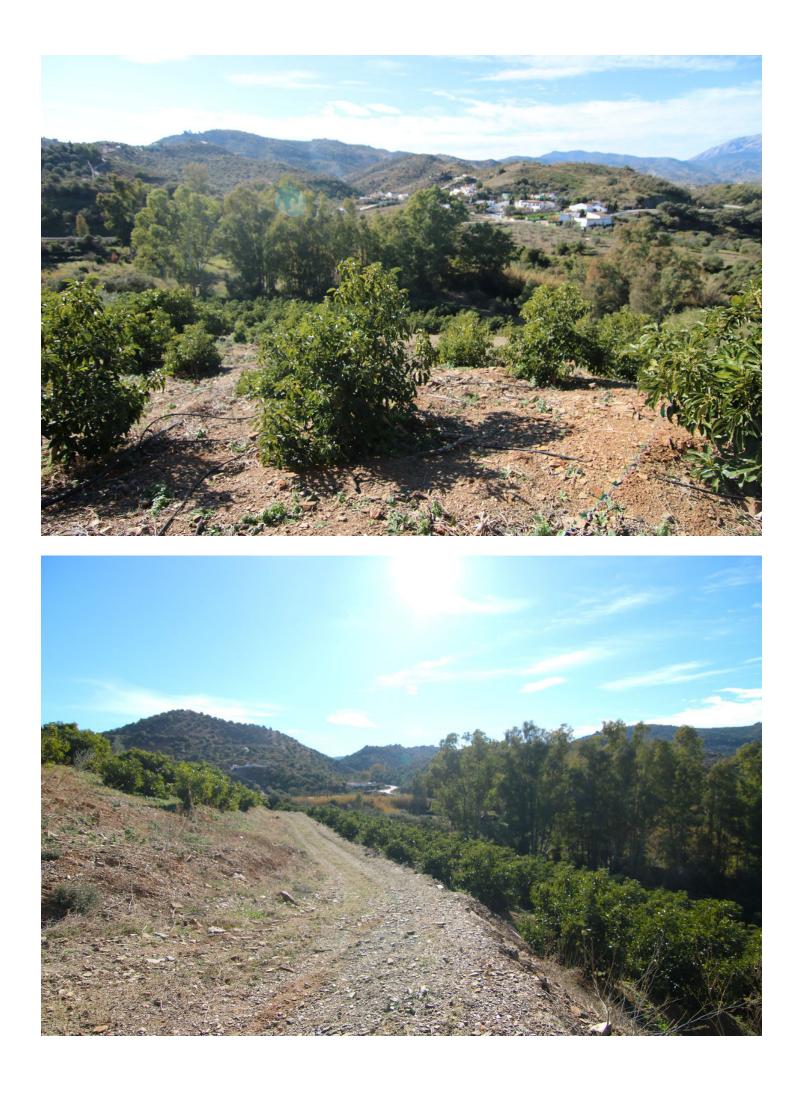

## Sales - Plot - Coín 320.000€

Coín

Plot

IBI: 280 EUR / year

Rubbish: 86 EUR / year

**]** 30080 m2

FOR SALE FARM OF 30.080 METERS WITH ADULT AVOCADO TREES, WITH WATER RESERVOIR AND OWN WATER WELL. IT HAS A TOTAL BUILT AREA OF 158 M2, INCLUDING HOUSING, A WAREHOUSE, AND CISTERN. UNOBSTRUCTED VIEWS CAN BE SEEN FROM SUNRISE TO SUNSET AS IT IS AT THE MOUNTAIN'S TOP. THE CONSTRUCTION IS OLD BUT IT HAS TWO FLOORS, A FRONT PORCH WITH BARBECUE, LIVING ROOM-KITCHEN, BEDROOMS, STORE ROOM... EASY ACCESS FROM THE ROAD, THE PROPERTY ALSO HAS GOOD ACCESS BY CAR TO COLLECT FRUITS.

Setting

Country Village Mountain Pueblo

Views V Country

Panoramic Garden

Garden
Forest

Garden YPrivate Orientation South East South

Features Private Terrace Storage Room Utility Room Barbeque

Security Gated Complex Condition Renovation Required