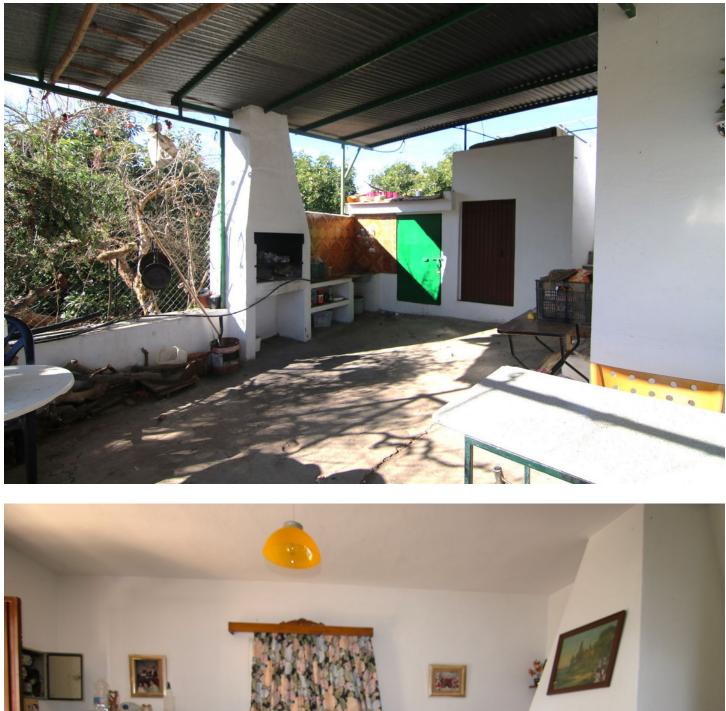

## Sales - Plot - Coín 320.000€

Coín

Plot

IBI: 280 EUR / year

Rubbish: 86 EUR / year

**]** 30080 m2

FOR SALE FARM OF 30.080 METERS WITH ADULT AVOCADO TREES, WITH WATER RESERVOIR AND OWN WATER WELL. IT HAS A TOTAL BUILT AREA OF 158 M2, INCLUDING HOUSING, A WAREHOUSE, AND CISTERN. UNOBSTRUCTED VIEWS CAN BE SEEN FROM SUNRISE TO SUNSET AS IT IS AT THE MOUNTAIN'S TOP. THE CONSTRUCTION IS OLD BUT IT HAS TWO FLOORS, A FRONT PORCH WITH BARBECUE, LIVING ROOM-KITCHEN, BEDROOMS, STORE ROOM... EASY ACCESS FROM THE ROAD, THE PROPERTY ALSO HAS GOOD ACCESS BY CAR TO COLLECT FRUITS.