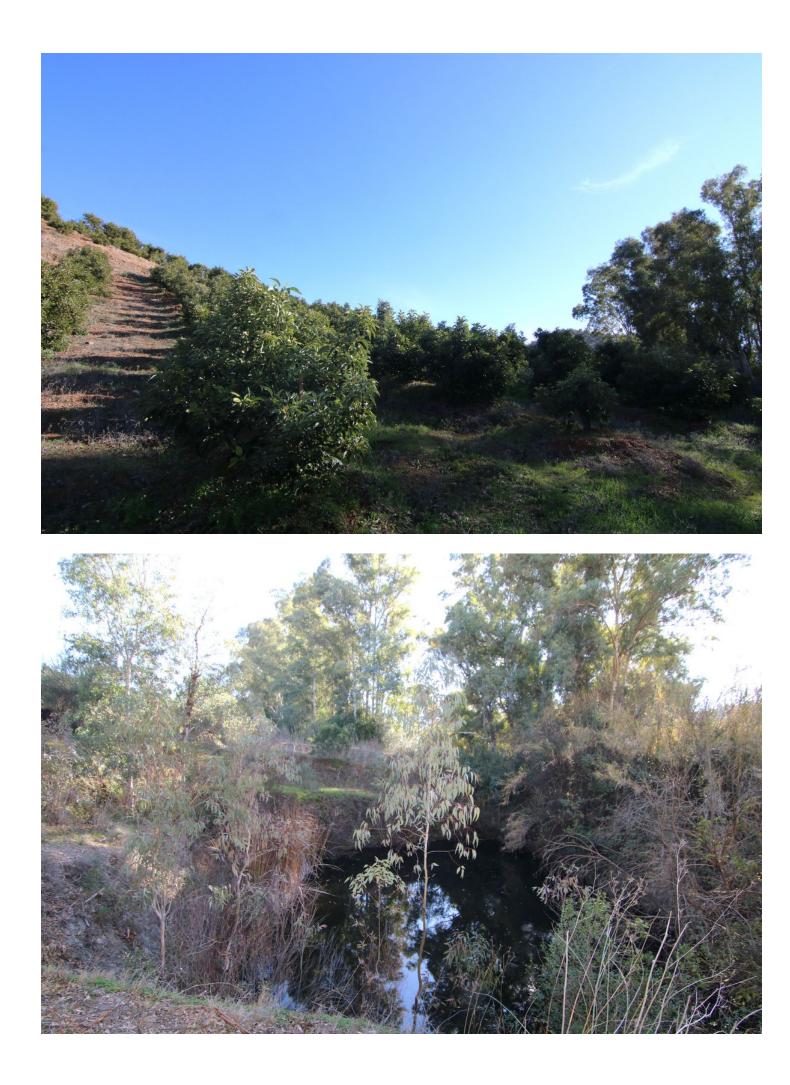

## Sales - Plot - Coín 320.000€

Coín

Plot

IBI: 280 EUR / year

Rubbish: 86 EUR / year

**]** 30080 m2

FOR SALE FARM OF 30.080 METERS WITH ADULT AVOCADO TREES, WITH WATER RESERVOIR AND OWN WATER WELL. IT HAS A TOTAL BUILT AREA OF 158 M2, INCLUDING HOUSING, A WAREHOUSE, AND CISTERN. UNOBSTRUCTED VIEWS CAN BE SEEN FROM SUNRISE TO SUNSET AS IT IS AT THE MOUNTAIN'S TOP. THE CONSTRUCTION IS OLD BUT IT HAS TWO FLOORS, A FRONT PORCH WITH BARBECUE, LIVING ROOM-KITCHEN, BEDROOMS, STORE ROOM... EASY ACCESS FROM THE ROAD, THE PROPERTY ALSO HAS GOOD ACCESS BY CAR TO COLLECT FRUITS.