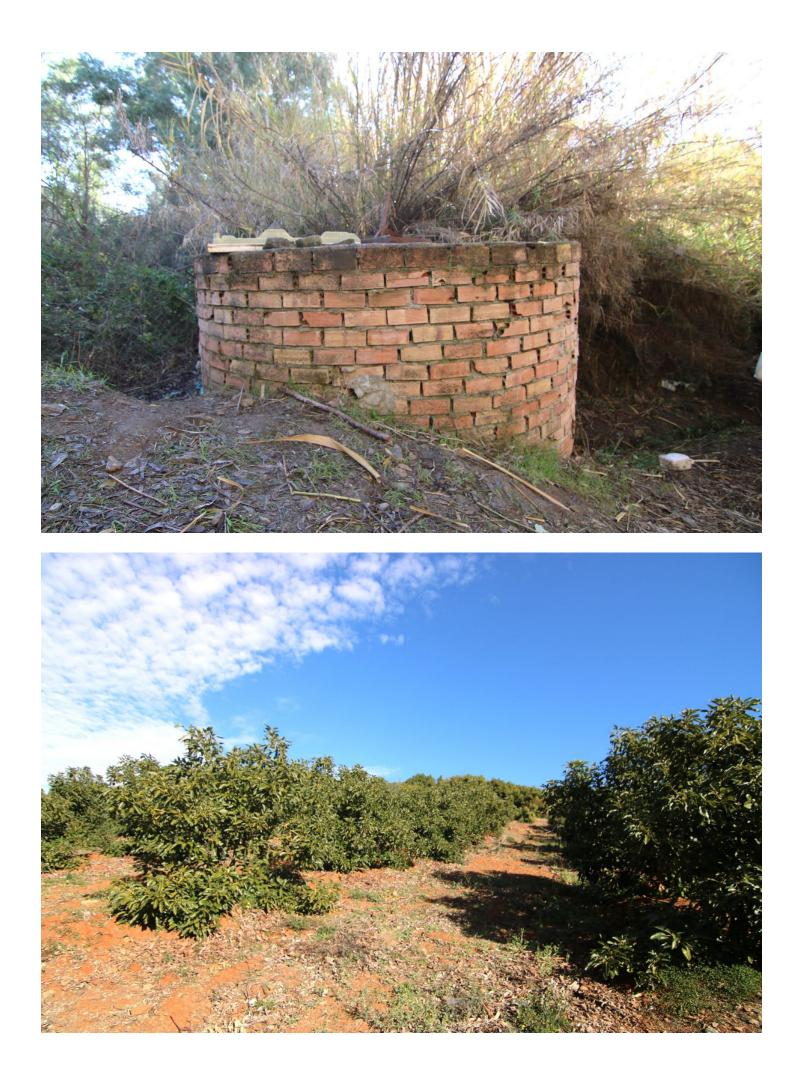

## Sales - Plot - Coín 320.000€

Coín

Plot

IBI: 280 EUR / year

Rubbish: 86 EUR / year

**]** 30080 m2

FOR SALE FARM OF 30.080 METERS WITH ADULT AVOCADO TREES, WITH WATER RESERVOIR AND OWN WATER WELL. IT HAS A TOTAL BUILT AREA OF 158 M2, INCLUDING HOUSING, A WAREHOUSE, AND CISTERN. UNOBSTRUCTED VIEWS CAN BE SEEN FROM SUNRISE TO SUNSET AS IT IS AT THE MOUNTAIN'S TOP. THE CONSTRUCTION IS OLD BUT IT HAS TWO FLOORS, A FRONT PORCH WITH BARBECUE, LIVING ROOM-KITCHEN, BEDROOMS, STORE ROOM... EASY ACCESS FROM THE ROAD, THE PROPERTY ALSO HAS GOOD ACCESS BY CAR TO COLLECT FRUITS.