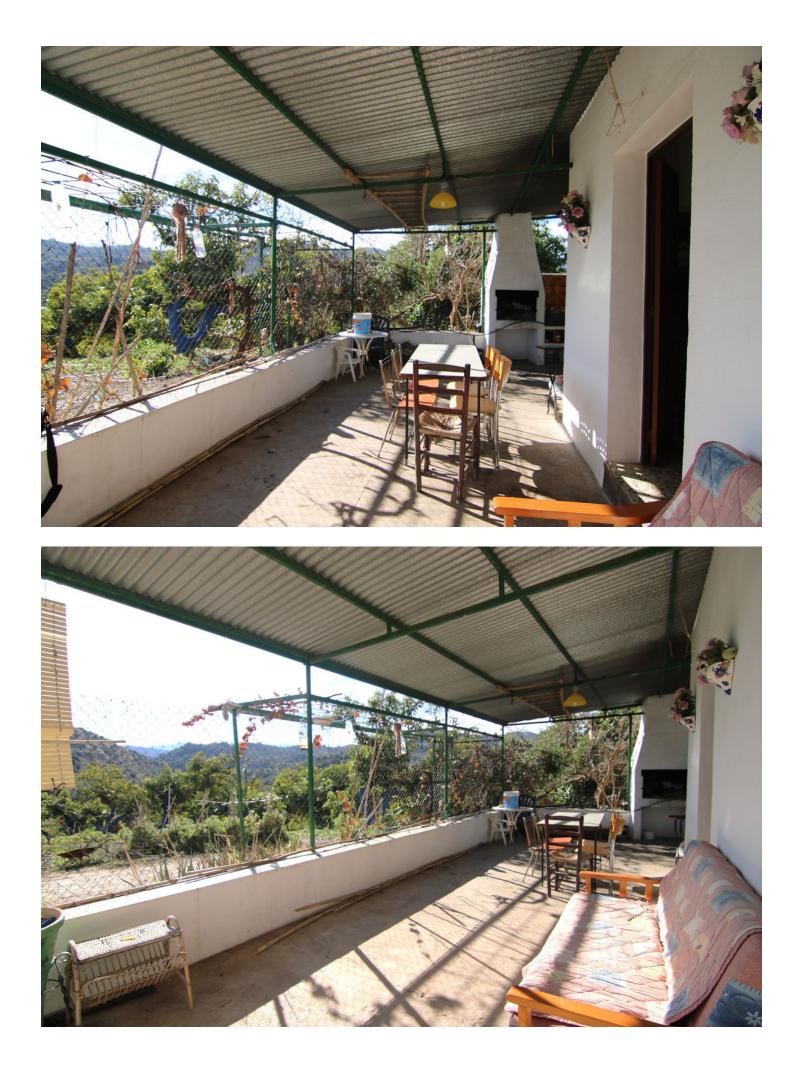

## Sales - Plot - Coín 320.000€

Coín

Plot

IBI: 280 EUR / year

Rubbish: 86 EUR / year

**]** 30080 m2

FOR SALE FARM OF 30.080 METERS WITH ADULT AVOCADO TREES, WITH WATER RESERVOIR AND OWN WATER WELL. IT HAS A TOTAL BUILT AREA OF 158 M2, INCLUDING HOUSING, A WAREHOUSE, AND CISTERN. UNOBSTRUCTED VIEWS CAN BE SEEN FROM SUNRISE TO SUNSET AS IT IS AT THE MOUNTAIN'S TOP. THE CONSTRUCTION IS OLD BUT IT HAS TWO FLOORS, A FRONT PORCH WITH BARBECUE, LIVING ROOM-KITCHEN, BEDROOMS, STORE ROOM... EASY ACCESS FROM THE ROAD, THE PROPERTY ALSO HAS GOOD ACCESS BY CAR TO COLLECT FRUITS.

Setting

Country Village Mountain Pueblo

Views V Country

Panoramic Garden

Garden
Forest

Garden YPrivate Orientation South East South

Features Private Terrace Storage Room Utility Room Barbeque

Security Gated Complex Condition Renovation Required