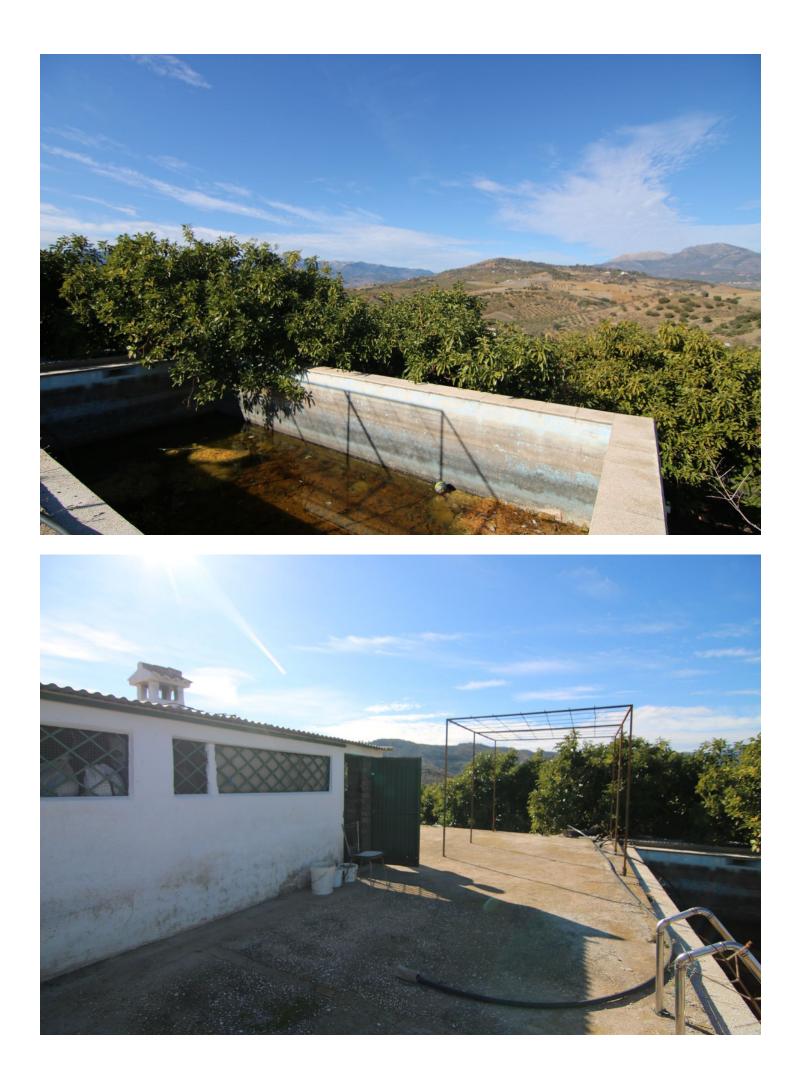

## Sales - Plot - Coín 320.000€

Coín

Plot

IBI: 280 EUR / year

Rubbish: 86 EUR / year

**]** 30080 m2

FOR SALE FARM OF 30.080 METERS WITH ADULT AVOCADO TREES, WITH WATER RESERVOIR AND OWN WATER WELL. IT HAS A TOTAL BUILT AREA OF 158 M2, INCLUDING HOUSING, A WAREHOUSE, AND CISTERN. UNOBSTRUCTED VIEWS CAN BE SEEN FROM SUNRISE TO SUNSET AS IT IS AT THE MOUNTAIN'S TOP. THE CONSTRUCTION IS OLD BUT IT HAS TWO FLOORS, A FRONT PORCH WITH BARBECUE, LIVING ROOM-KITCHEN, BEDROOMS, STORE ROOM... EASY ACCESS FROM THE ROAD, THE PROPERTY ALSO HAS GOOD ACCESS BY CAR TO COLLECT FRUITS.