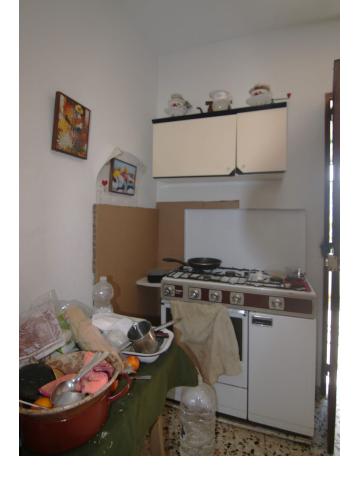

## Sales - Plot - Coín 320.000€

Coín

Plot

IBI: 280 EUR / year

Rubbish: 86 EUR / year

**]** 30080 m2

FOR SALE FARM OF 30.080 METERS WITH ADULT AVOCADO TREES, WITH WATER RESERVOIR AND OWN WATER WELL. IT HAS A TOTAL BUILT AREA OF 158 M2, INCLUDING HOUSING, A WAREHOUSE, AND CISTERN. UNOBSTRUCTED VIEWS CAN BE SEEN FROM SUNRISE TO SUNSET AS IT IS AT THE MOUNTAIN'S TOP. THE CONSTRUCTION IS OLD BUT IT HAS TWO FLOORS, A FRONT PORCH WITH BARBECUE, LIVING ROOM-KITCHEN, BEDROOMS, STORE ROOM... EASY ACCESS FROM THE ROAD, THE PROPERTY ALSO HAS GOOD ACCESS BY CAR TO COLLECT FRUITS.

Furniture V Part Furnished

Parking Private Climate Control

Kitchen Y Fully Fitted

Utilities VElectricity