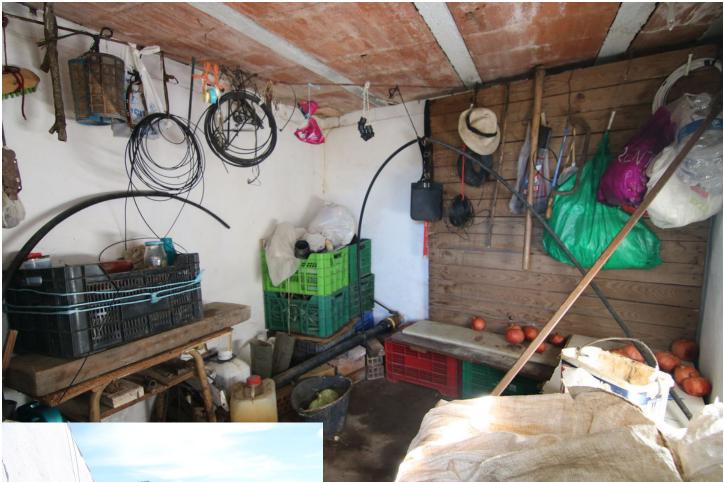

## Sales - Plot - Coín 320.000€

Coín

Plot

IBI: 280 EUR / year

Rubbish: 86 EUR / year

**]** 30080 m2

FOR SALE FARM OF 30.080 METERS WITH ADULT AVOCADO TREES, WITH WATER RESERVOIR AND OWN WATER WELL. IT HAS A TOTAL BUILT AREA OF 158 M2, INCLUDING HOUSING, A WAREHOUSE, AND CISTERN. UNOBSTRUCTED VIEWS CAN BE SEEN FROM SUNRISE TO SUNSET AS IT IS AT THE MOUNTAIN'S TOP. THE CONSTRUCTION IS OLD BUT IT HAS TWO FLOORS, A FRONT PORCH WITH BARBECUE, LIVING ROOM-KITCHEN, BEDROOMS, STORE ROOM... EASY ACCESS FROM THE ROAD, THE PROPERTY ALSO HAS GOOD ACCESS BY CAR TO COLLECT FRUITS.