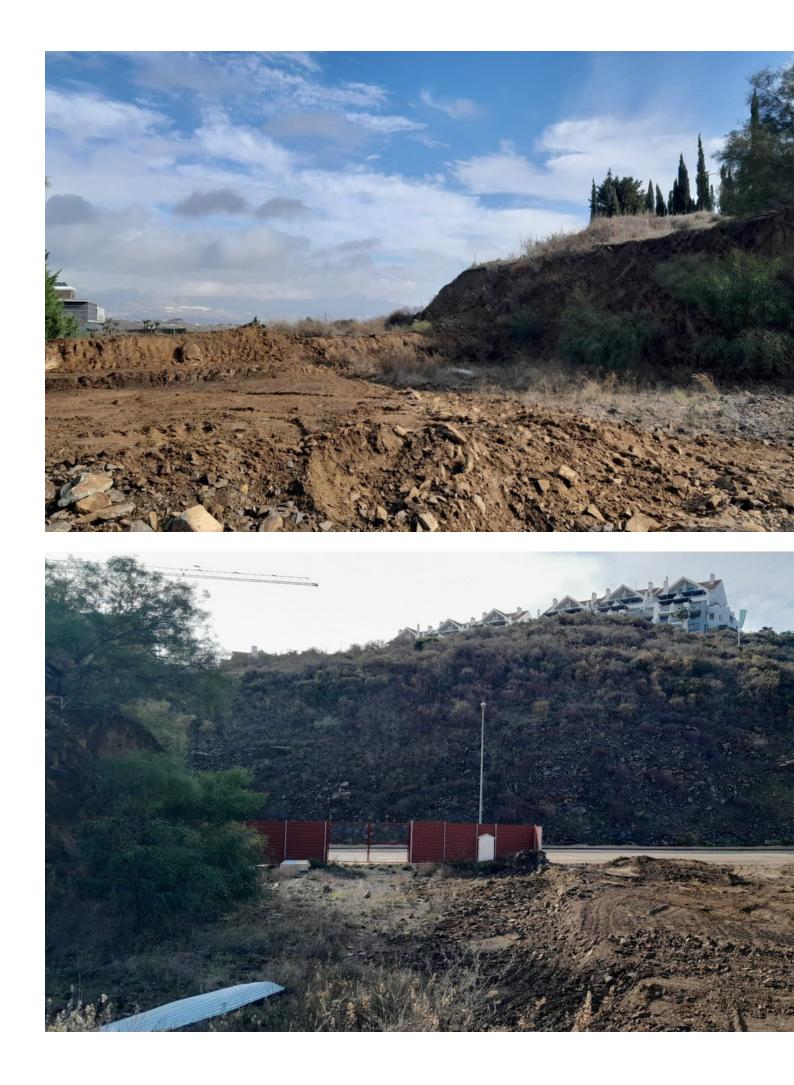

## Mijas

Plot

South facing residential plot offering stunning views overlooking the Calanova Golf Club. It offers easy access to the facilities of La Cala de Mijas and the coast. Malaga airport is a short 30 minute drive away. The plot has already been prepared with the ground works completed. This is a very interesting investment opportunity in a superb location. The Listing agent for itself and as agent for the vendor gives notice that: 1. These particulars are only a general outline for the guidance of intending purchasers and do not constitute in whole or in part an offer or a Contract. 2. Reasonable endeavours have been made to ensure that the information given in these particulars is materially correct, but any intending purchaser should satisfy themselves by inspection, searches, enquiries, and survey as to the correctness of each statement. 3. All statements in these particulars are made without responsibility on the part of Listing agent or the vendor. 4. No statement in these particulars is to be relied upon as a statement or representation of fact. 5. Neither Listing agent nor anyone in its employment or acting on its behalf has authority to make any representation or warranty in relation to this property. 6. Nothing in these particulars shall be deemed to be a statement that the property is in good repair or condition or otherwise nor that any services or facilities are in good working order. 7. Photographs may show only certain parts and aspects of the property at the time when the photographs were taken and you should rely on actual inspection. 8. No assumption should be made in respect of parts of the property not shown in photographs. 9. Any areas, measurements or distances are only approximate. 10. Any reference to alterations or use is not intended to be a statement that any necessary planning, building regulation, listed building or any other consent has been obtained. 11. Amounts quoted are exclusive of Tax if applicable.