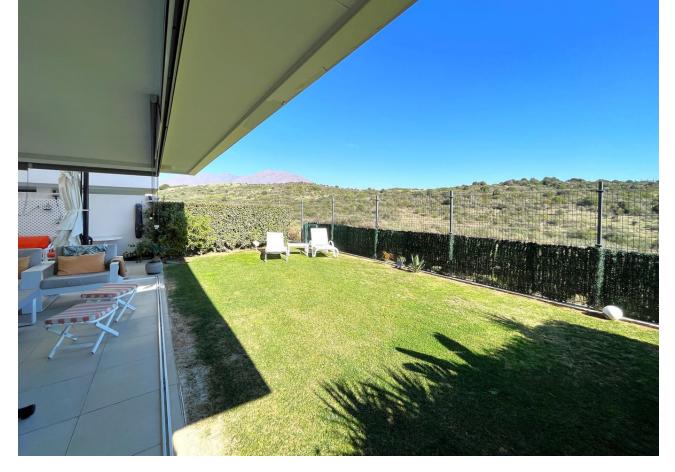

## Sales - Apartment - Estepona 399.00€

**Estepona** Apartment

Community: 3,240 EUR / year IBI: 759 EUR / year

3

2

198 m<sup>2</sup>

54 m<sup>2</sup>

MAGNIFICENT FIRST FLOOR APARTMENT WITH PRIVATE GARDEN AND SEA VIEWS! This wonderful apartment is excellently located ONLY 5 MIN DRIVE TO ESTEPONA CENTER AND 15 MIN TO SOTOGRANDE, close to supermarkets, schools and the new High Resolution Hospital of Estepona. This property located on the first floor has a spacious living room with fully equipped kitchen with excellent qualities, and access to the large covered terrace that has been closed with glass curtains to enjoy this space all year round, being on the corner, also has an outdoor terrace area which has been added a bar area, also has a large private garden with beautiful views of the mountains and the sea. The property has three large bedrooms, the master bedroom has a dressing area, access to the covered terrace and a large en suite bathroom equipped with shower and with a modern style and excellent finishes. The two single bedrooms have large fitted closets are very spacious, the separate bathroom is equipped with bathtub. The property has air conditioning and wooden floors. The property has a parking space included in the price, and enjoys communal gardens and swimming pool. WE HIGHLY RECOMMEND YOUR VISIT!!!