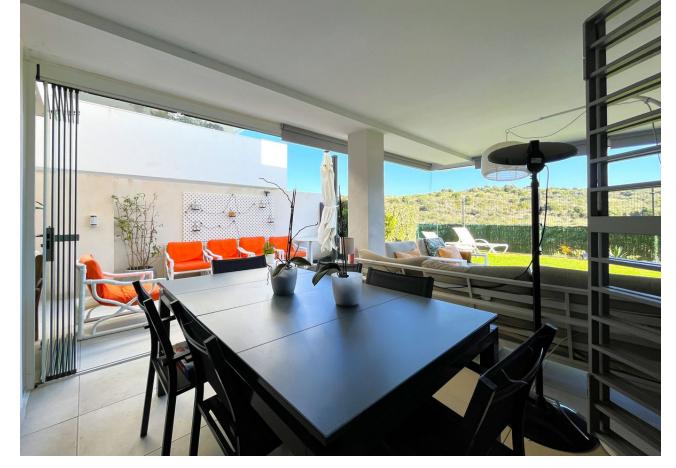

## Sales - Apartment - Estepona 399.00€

**Estepona** Apartment

Community: 3,240 EUR / year IBI: 759 EUR / year

3

2

198 m<sup>2</sup>

54 m<sup>2</sup>

MAGNIFICENT FIRST FLOOR APARTMENT WITH PRIVATE GARDEN AND SEA VIEWS! This wonderful apartment is excellently located ONLY 5 MIN DRIVE TO ESTEPONA CENTER AND 15 MIN TO SOTOGRANDE, close to supermarkets, schools and the new High Resolution Hospital of Estepona. This property located on the first floor has a spacious living room with fully equipped kitchen with excellent qualities, and access to the large covered terrace that has been closed with glass curtains to enjoy this space all year round, being on the corner, also has an outdoor terrace area which has been added a bar area, also has a large private garden with beautiful views of the mountains and the sea. The property has three large bedrooms, the master bedroom has a dressing area, access to the covered terrace and a large en suite bathroom equipped with shower and with a modern style and excellent finishes. The two single bedrooms have large fitted closets are very spacious, the separate bathroom is equipped with bathtub. The property has air conditioning and wooden floors. The property has a parking space included in the price, and enjoys communal gardens and swimming pool. WE HIGHLY RECOMMEND YOUR VISIT!!!