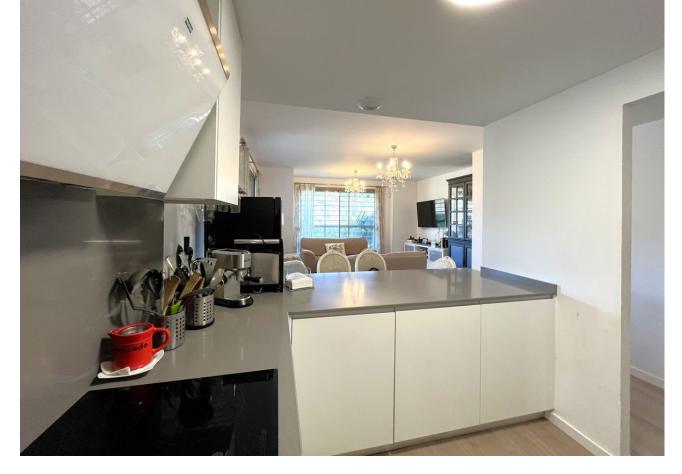

## Sales - Apartment - Estepona 399.00€

**Estepona** Apartment

Community: 3,240 EUR / year IBI: 759 EUR / year

3

2

198 m<sup>2</sup>

54 m<sup>2</sup>

MAGNIFICENT FIRST FLOOR APARTMENT WITH PRIVATE GARDEN AND SEA VIEWS! This wonderful apartment is excellently located ONLY 5 MIN DRIVE TO ESTEPONA CENTER AND 15 MIN TO SOTOGRANDE, close to supermarkets, schools and the new High Resolution Hospital of Estepona. This property located on the first floor has a spacious living room with fully equipped kitchen with excellent qualities, and access to the large covered terrace that has been closed with glass curtains to enjoy this space all year round, being on the corner, also has an outdoor terrace area which has been added a bar area, also has a large private garden with beautiful views of the mountains and the sea. The property has three large bedrooms, the master bedroom has a dressing area, access to the covered terrace and a large en suite bathroom equipped with shower and with a modern style and excellent finishes. The two single bedrooms have large fitted closets are very spacious, the separate bathroom is equipped with bathtub. The property has air conditioning and wooden floors. The property has a parking space included in the price, and enjoys communal gardens and swimming pool. WE HIGHLY RECOMMEND YOUR VISIT!!!