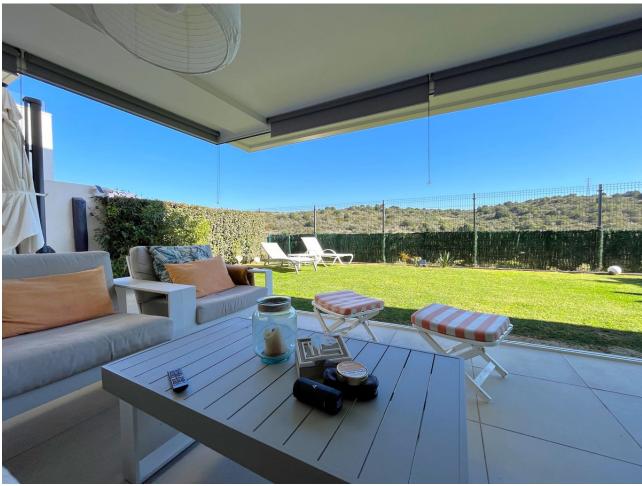

## Sales - Apartment - Estepona 399.00€

**Estepona** Apartment

Community: 3,240 EUR / year IBI: 759 EUR / year

3

2

198 m<sup>2</sup>

54 m<sup>2</sup>

MAGNIFICENT FIRST FLOOR APARTMENT WITH PRIVATE GARDEN AND SEA VIEWS! This wonderful apartment is excellently located ONLY 5 MIN DRIVE TO ESTEPONA CENTER AND 15 MIN TO SOTOGRANDE, close to supermarkets, schools and the new High Resolution Hospital of Estepona. This property located on the first floor has a spacious living room with fully equipped kitchen with excellent qualities, and access to the large covered terrace that has been closed with glass curtains to enjoy this space all year round, being on the corner, also has an outdoor terrace area which has been added a bar area, also has a large private garden with beautiful views of the mountains and the sea. The property has three large bedrooms, the master bedroom has a dressing area, access to the covered terrace and a large en suite bathroom equipped with shower and with a modern style and excellent finishes. The two single bedrooms have large fitted closets are very spacious, the separate bathroom is equipped with bathtub. The property has air conditioning and wooden floors. The property has a parking space included in the price, and enjoys communal gardens and swimming pool. WE HIGHLY RECOMMEND YOUR VISIT!!!