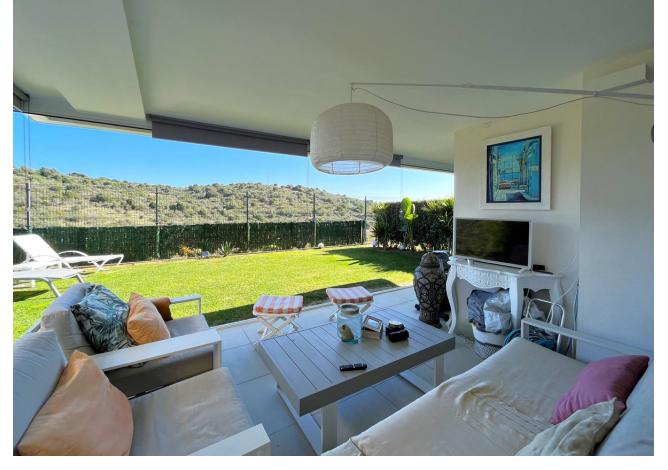

## Sales - Apartment - Estepona 399.00€

**Estepona** Apartment

Community: 3,240 EUR / year IBI: 759 EUR / year

3

2

198 m<sup>2</sup>

54 m<sup>2</sup>

MAGNIFICENT FIRST FLOOR APARTMENT WITH PRIVATE GARDEN AND SEA VIEWS! This wonderful apartment is excellently located ONLY 5 MIN DRIVE TO ESTEPONA CENTER AND 15 MIN TO SOTOGRANDE, close to supermarkets, schools and the new High Resolution Hospital of Estepona. This property located on the first floor has a spacious living room with fully equipped kitchen with excellent qualities, and access to the large covered terrace that has been closed with glass curtains to enjoy this space all year round, being on the corner, also has an outdoor terrace area which has been added a bar area, also has a large private garden with beautiful views of the mountains and the sea. The property has three large bedrooms, the master bedroom has a dressing area, access to the covered terrace and a large en suite bathroom equipped with shower and with a modern style and excellent finishes. The two single bedrooms have large fitted closets are very spacious, the separate bathroom is equipped with bathtub. The property has air conditioning and wooden floors. The property has a parking space included in the price, and enjoys communal gardens and swimming pool. WE HIGHLY RECOMMEND YOUR VISIT!!!