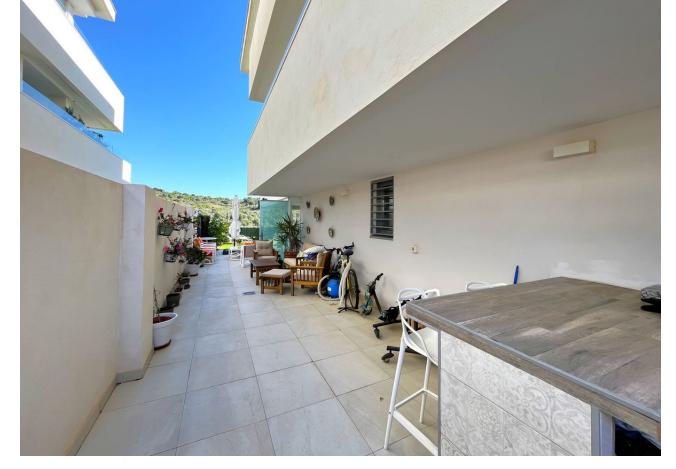

## Sales - Apartment - Estepona 399.00€

**Estepona** Apartment

Community: 3,240 EUR / year IBI: 759 EUR / year

3

2

198 m<sup>2</sup>

54 m<sup>2</sup>

MAGNIFICENT FIRST FLOOR APARTMENT WITH PRIVATE GARDEN AND SEA VIEWS! This wonderful apartment is excellently located ONLY 5 MIN DRIVE TO ESTEPONA CENTER AND 15 MIN TO SOTOGRANDE, close to supermarkets, schools and the new High Resolution Hospital of Estepona. This property located on the first floor has a spacious living room with fully equipped kitchen with excellent qualities, and access to the large covered terrace that has been closed with glass curtains to enjoy this space all year round, being on the corner, also has an outdoor terrace area which has been added a bar area, also has a large private garden with beautiful views of the mountains and the sea. The property has three large bedrooms, the master bedroom has a dressing area, access to the covered terrace and a large en suite bathroom equipped with shower and with a modern style and excellent finishes. The two single bedrooms have large fitted closets are very spacious, the separate bathroom is equipped with bathtub. The property has air conditioning and wooden floors. The property has a parking space included in the price, and enjoys communal gardens and swimming pool. WE HIGHLY RECOMMEND YOUR VISIT!!!