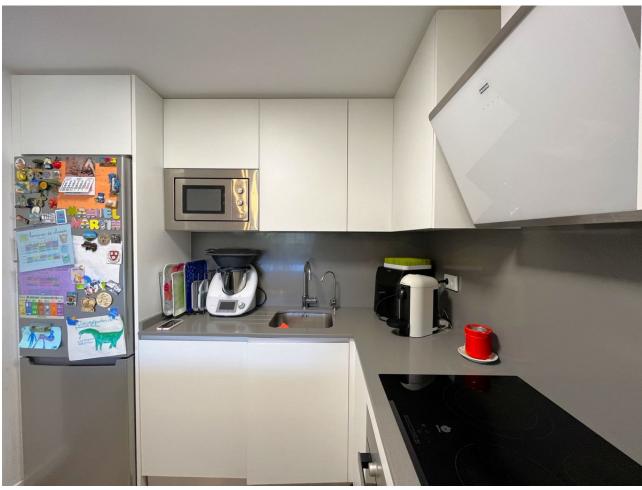

## Sales - Apartment - Estepona 399.00€

**Estepona** Apartment

Community: 3,240 EUR / year IBI: 759 EUR / year

3

2

198 m<sup>2</sup>

54 m<sup>2</sup>

MAGNIFICENT FIRST FLOOR APARTMENT WITH PRIVATE GARDEN AND SEA VIEWS! This wonderful apartment is excellently located ONLY 5 MIN DRIVE TO ESTEPONA CENTER AND 15 MIN TO SOTOGRANDE, close to supermarkets, schools and the new High Resolution Hospital of Estepona. This property located on the first floor has a spacious living room with fully equipped kitchen with excellent qualities, and access to the large covered terrace that has been closed with glass curtains to enjoy this space all year round, being on the corner, also has an outdoor terrace area which has been added a bar area, also has a large private garden with beautiful views of the mountains and the sea. The property has three large bedrooms, the master bedroom has a dressing area, access to the covered terrace and a large en suite bathroom equipped with shower and with a modern style and excellent finishes. The two single bedrooms have large fitted closets are very spacious, the separate bathroom is equipped with bathtub. The property has air conditioning and wooden floors. The property has a parking space included in the price, and enjoys communal gardens and swimming pool. WE HIGHLY RECOMMEND YOUR VISIT!!!