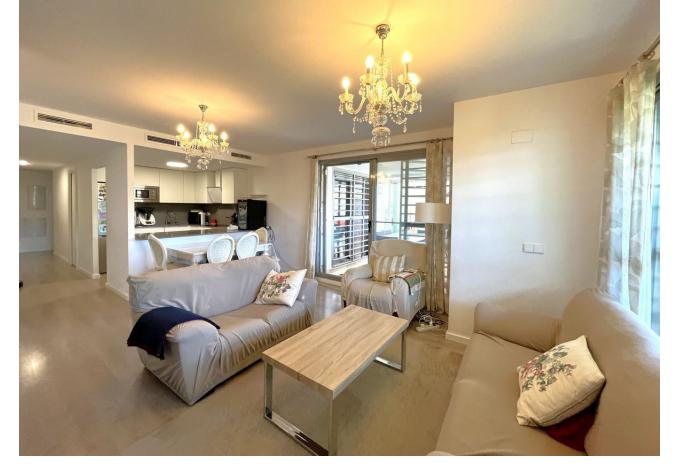

## Sales - Apartment - Estepona 399.00€

**Estepona** Apartment

Community: 3,240 EUR / year IBI: 759 EUR / year

3

2

198 m<sup>2</sup>

54 m<sup>2</sup>

MAGNIFICENT FIRST FLOOR APARTMENT WITH PRIVATE GARDEN AND SEA VIEWS! This wonderful apartment is excellently located ONLY 5 MIN DRIVE TO ESTEPONA CENTER AND 15 MIN TO SOTOGRANDE, close to supermarkets, schools and the new High Resolution Hospital of Estepona. This property located on the first floor has a spacious living room with fully equipped kitchen with excellent qualities, and access to the large covered terrace that has been closed with glass curtains to enjoy this space all year round, being on the corner, also has an outdoor terrace area which has been added a bar area, also has a large private garden with beautiful views of the mountains and the sea. The property has three large bedrooms, the master bedroom has a dressing area, access to the covered terrace and a large en suite bathroom equipped with shower and with a modern style and excellent finishes. The two single bedrooms have large fitted closets are very spacious, the separate bathroom is equipped with bathtub. The property has air conditioning and wooden floors. The property has a parking space included in the price, and enjoys communal gardens and swimming pool. WE HIGHLY RECOMMEND YOUR VISIT!!!