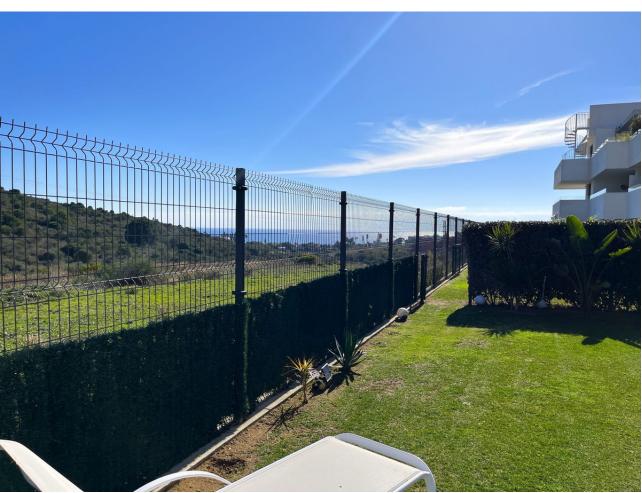

## Sales - Apartment - Estepona 399.00€

**Estepona** Apartment

Community: 3,240 EUR / year IBI: 759 EUR / year

3

2

198 m<sup>2</sup>

54 m<sup>2</sup>

MAGNIFICENT FIRST FLOOR APARTMENT WITH PRIVATE GARDEN AND SEA VIEWS! This wonderful apartment is excellently located ONLY 5 MIN DRIVE TO ESTEPONA CENTER AND 15 MIN TO SOTOGRANDE, close to supermarkets, schools and the new High Resolution Hospital of Estepona. This property located on the first floor has a spacious living room with fully equipped kitchen with excellent qualities, and access to the large covered terrace that has been closed with glass curtains to enjoy this space all year round, being on the corner, also has an outdoor terrace area which has been added a bar area, also has a large private garden with beautiful views of the mountains and the sea. The property has three large bedrooms, the master bedroom has a dressing area, access to the covered terrace and a large en suite bathroom equipped with shower and with a modern style and excellent finishes. The two single bedrooms have large fitted closets are very spacious, the separate bathroom is equipped with bathtub. The property has air conditioning and wooden floors. The property has a parking space included in the price, and enjoys communal gardens and swimming pool. WE HIGHLY RECOMMEND YOUR VISIT!!!