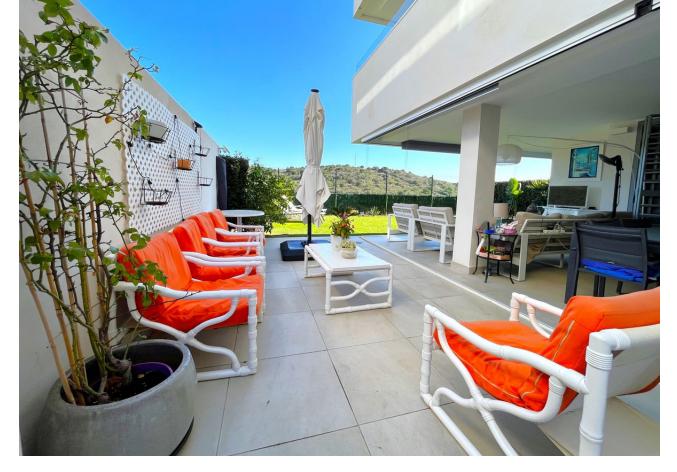

## Sales - Apartment - Estepona 399.00€

**Estepona** Apartment

Community: 3,240 EUR / year IBI: 759 EUR / year

3

2

198 m<sup>2</sup>

54 m<sup>2</sup>

MAGNIFICENT FIRST FLOOR APARTMENT WITH PRIVATE GARDEN AND SEA VIEWS! This wonderful apartment is excellently located ONLY 5 MIN DRIVE TO ESTEPONA CENTER AND 15 MIN TO SOTOGRANDE, close to supermarkets, schools and the new High Resolution Hospital of Estepona. This property located on the first floor has a spacious living room with fully equipped kitchen with excellent qualities, and access to the large covered terrace that has been closed with glass curtains to enjoy this space all year round, being on the corner, also has an outdoor terrace area which has been added a bar area, also has a large private garden with beautiful views of the mountains and the sea. The property has three large bedrooms, the master bedroom has a dressing area, access to the covered terrace and a large en suite bathroom equipped with shower and with a modern style and excellent finishes. The two single bedrooms have large fitted closets are very spacious, the separate bathroom is equipped with bathtub. The property has air conditioning and wooden floors. The property has a parking space included in the price, and enjoys communal gardens and swimming pool. WE HIGHLY RECOMMEND YOUR VISIT!!!