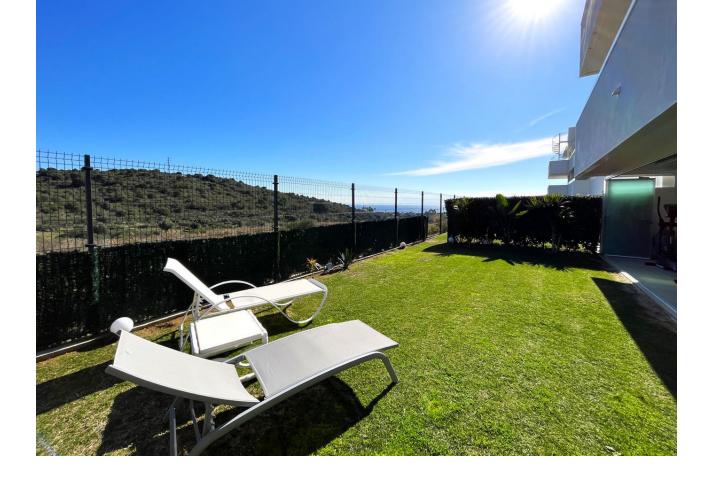

## Sales - Apartment - Estepona 399.00€

**Estepona** Apartment

Community: 3,240 EUR / year IBI: 759 EUR / year

3

2

198 m<sup>2</sup>

54 m<sup>2</sup>

MAGNIFICENT FIRST FLOOR APARTMENT WITH PRIVATE GARDEN AND SEA VIEWS! This wonderful apartment is excellently located ONLY 5 MIN DRIVE TO ESTEPONA CENTER AND 15 MIN TO SOTOGRANDE, close to supermarkets, schools and the new High Resolution Hospital of Estepona. This property located on the first floor has a spacious living room with fully equipped kitchen with excellent qualities, and access to the large covered terrace that has been closed with glass curtains to enjoy this space all year round, being on the corner, also has an outdoor terrace area which has been added a bar area, also has a large private garden with beautiful views of the mountains and the sea. The property has three large bedrooms, the master bedroom has a dressing area, access to the covered terrace and a large en suite bathroom equipped with shower and with a modern style and excellent finishes. The two single bedrooms have large fitted closets are very spacious, the separate bathroom is equipped with bathtub. The property has air conditioning and wooden floors. The property has a parking space included in the price, and enjoys communal gardens and swimming pool. WE HIGHLY RECOMMEND YOUR VISIT!!!