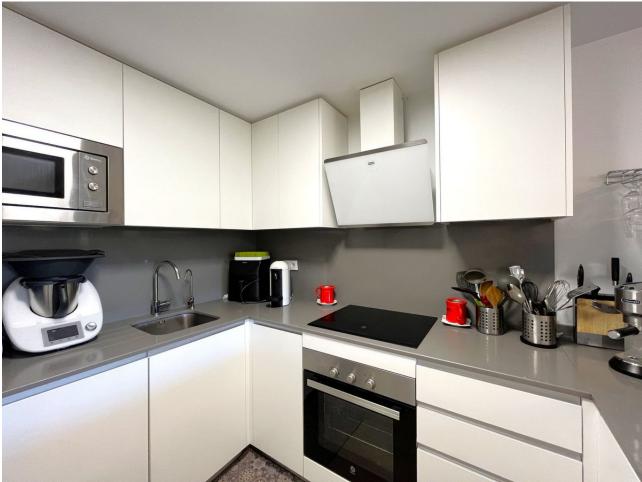

## Sales - Apartment - Estepona 399.00€

**Estepona** Apartment

Community: 3,240 EUR / year IBI: 759 EUR / year

3

2

198 m<sup>2</sup>

54 m<sup>2</sup>

MAGNIFICENT FIRST FLOOR APARTMENT WITH PRIVATE GARDEN AND SEA VIEWS! This wonderful apartment is excellently located ONLY 5 MIN DRIVE TO ESTEPONA CENTER AND 15 MIN TO SOTOGRANDE, close to supermarkets, schools and the new High Resolution Hospital of Estepona. This property located on the first floor has a spacious living room with fully equipped kitchen with excellent qualities, and access to the large covered terrace that has been closed with glass curtains to enjoy this space all year round, being on the corner, also has an outdoor terrace area which has been added a bar area, also has a large private garden with beautiful views of the mountains and the sea. The property has three large bedrooms, the master bedroom has a dressing area, access to the covered terrace and a large en suite bathroom equipped with shower and with a modern style and excellent finishes. The two single bedrooms have large fitted closets are very spacious, the separate bathroom is equipped with bathtub. The property has air conditioning and wooden floors. The property has a parking space included in the price, and enjoys communal gardens and swimming pool. WE HIGHLY RECOMMEND YOUR VISIT!!!