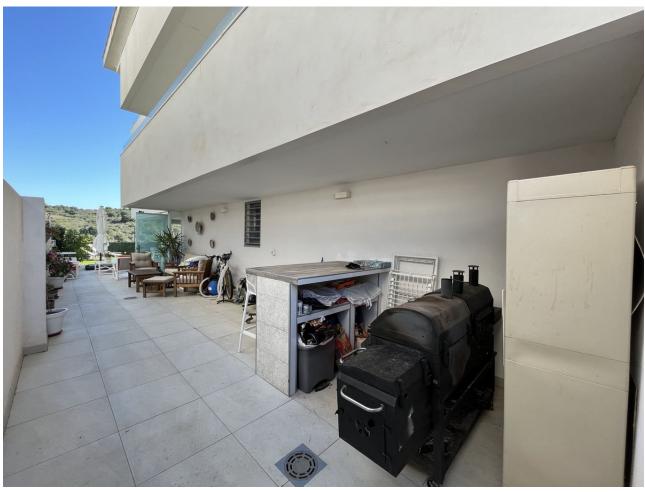

## Sales - Apartment - Estepona 399.00€

**Estepona** Apartment

Community: 3,240 EUR / year IBI: 759 EUR / year

3

2

198 m<sup>2</sup>

54 m<sup>2</sup>

MAGNIFICENT FIRST FLOOR APARTMENT WITH PRIVATE GARDEN AND SEA VIEWS! This wonderful apartment is excellently located ONLY 5 MIN DRIVE TO ESTEPONA CENTER AND 15 MIN TO SOTOGRANDE, close to supermarkets, schools and the new High Resolution Hospital of Estepona. This property located on the first floor has a spacious living room with fully equipped kitchen with excellent qualities, and access to the large covered terrace that has been closed with glass curtains to enjoy this space all year round, being on the corner, also has an outdoor terrace area which has been added a bar area, also has a large private garden with beautiful views of the mountains and the sea. The property has three large bedrooms, the master bedroom has a dressing area, access to the covered terrace and a large en suite bathroom equipped with shower and with a modern style and excellent finishes. The two single bedrooms have large fitted closets are very spacious, the separate bathroom is equipped with bathtub. The property has air conditioning and wooden floors. The property has a parking space included in the price, and enjoys communal gardens and swimming pool. WE HIGHLY RECOMMEND YOUR VISIT!!!