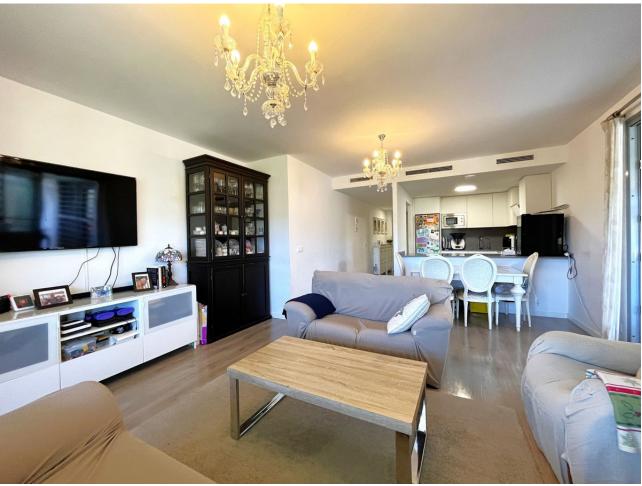

## Sales - Apartment - Estepona 399.00€

**Estepona** Apartment

Community: 3,240 EUR / year IBI: 759 EUR / year

3

2

198 m<sup>2</sup>

54 m<sup>2</sup>

MAGNIFICENT FIRST FLOOR APARTMENT WITH PRIVATE GARDEN AND SEA VIEWS! This wonderful apartment is excellently located ONLY 5 MIN DRIVE TO ESTEPONA CENTER AND 15 MIN TO SOTOGRANDE, close to supermarkets, schools and the new High Resolution Hospital of Estepona. This property located on the first floor has a spacious living room with fully equipped kitchen with excellent qualities, and access to the large covered terrace that has been closed with glass curtains to enjoy this space all year round, being on the corner, also has an outdoor terrace area which has been added a bar area, also has a large private garden with beautiful views of the mountains and the sea. The property has three large bedrooms, the master bedroom has a dressing area, access to the covered terrace and a large en suite bathroom equipped with shower and with a modern style and excellent finishes. The two single bedrooms have large fitted closets are very spacious, the separate bathroom is equipped with bathtub. The property has air conditioning and wooden floors. The property has a parking space included in the price, and enjoys communal gardens and swimming pool. WE HIGHLY RECOMMEND YOUR VISIT!!!