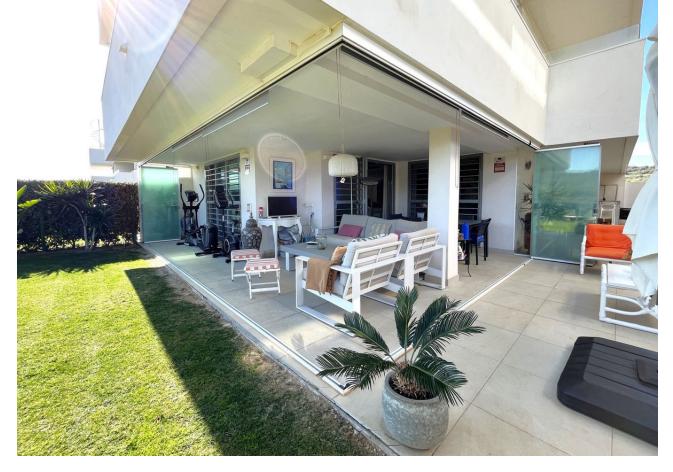

## Sales - Apartment - Estepona 399.00€

**Estepona** Apartment

Community: 3,240 EUR / year IBI: 759 EUR / year

3

2

198 m<sup>2</sup>

54 m<sup>2</sup>

MAGNIFICENT FIRST FLOOR APARTMENT WITH PRIVATE GARDEN AND SEA VIEWS! This wonderful apartment is excellently located ONLY 5 MIN DRIVE TO ESTEPONA CENTER AND 15 MIN TO SOTOGRANDE, close to supermarkets, schools and the new High Resolution Hospital of Estepona. This property located on the first floor has a spacious living room with fully equipped kitchen with excellent qualities, and access to the large covered terrace that has been closed with glass curtains to enjoy this space all year round, being on the corner, also has an outdoor terrace area which has been added a bar area, also has a large private garden with beautiful views of the mountains and the sea. The property has three large bedrooms, the master bedroom has a dressing area, access to the covered terrace and a large en suite bathroom equipped with shower and with a modern style and excellent finishes. The two single bedrooms have large fitted closets are very spacious, the separate bathroom is equipped with bathtub. The property has air conditioning and wooden floors. The property has a parking space included in the price, and enjoys communal gardens and swimming pool. WE HIGHLY RECOMMEND YOUR VISIT!!!