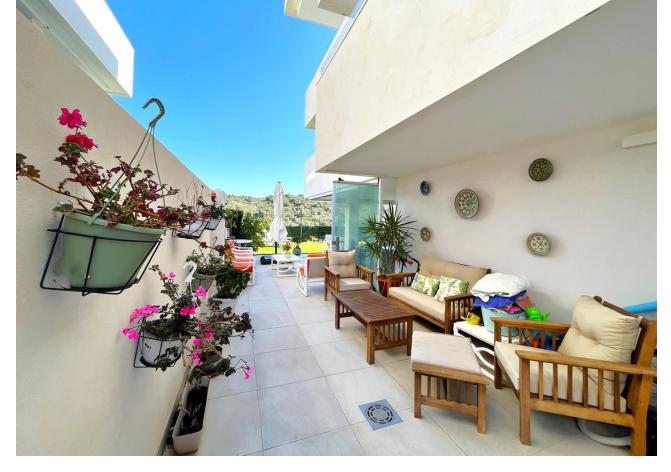

## Sales - Apartment - Estepona 399.00€

**Estepona** Apartment

Community: 3,240 EUR / year IBI: 759 EUR / year

3

2

198 m<sup>2</sup>

54 m<sup>2</sup>

MAGNIFICENT FIRST FLOOR APARTMENT WITH PRIVATE GARDEN AND SEA VIEWS! This wonderful apartment is excellently located ONLY 5 MIN DRIVE TO ESTEPONA CENTER AND 15 MIN TO SOTOGRANDE, close to supermarkets, schools and the new High Resolution Hospital of Estepona. This property located on the first floor has a spacious living room with fully equipped kitchen with excellent qualities, and access to the large covered terrace that has been closed with glass curtains to enjoy this space all year round, being on the corner, also has an outdoor terrace area which has been added a bar area, also has a large private garden with beautiful views of the mountains and the sea. The property has three large bedrooms, the master bedroom has a dressing area, access to the covered terrace and a large en suite bathroom equipped with shower and with a modern style and excellent finishes. The two single bedrooms have large fitted closets are very spacious, the separate bathroom is equipped with bathtub. The property has air conditioning and wooden floors. The property has a parking space included in the price, and enjoys communal gardens and swimming pool. WE HIGHLY RECOMMEND YOUR VISIT!!!