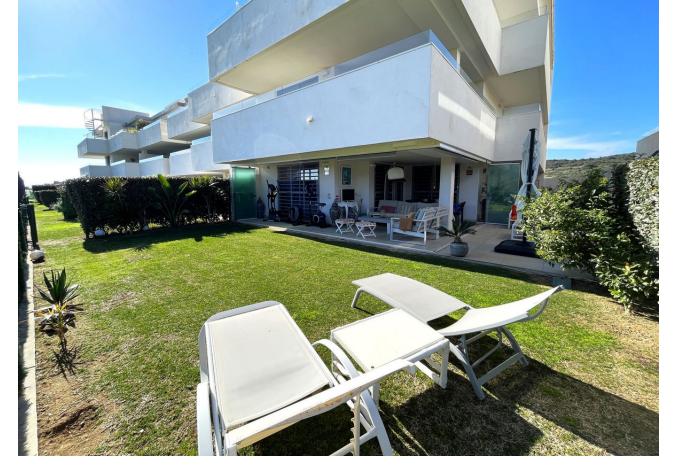

## Sales - Apartment - Estepona 399.00€

**Estepona** Apartment

Community: 3,240 EUR / year IBI: 759 EUR / year

3

2

198 m<sup>2</sup>

54 m<sup>2</sup>

MAGNIFICENT FIRST FLOOR APARTMENT WITH PRIVATE GARDEN AND SEA VIEWS! This wonderful apartment is excellently located ONLY 5 MIN DRIVE TO ESTEPONA CENTER AND 15 MIN TO SOTOGRANDE, close to supermarkets, schools and the new High Resolution Hospital of Estepona. This property located on the first floor has a spacious living room with fully equipped kitchen with excellent qualities, and access to the large covered terrace that has been closed with glass curtains to enjoy this space all year round, being on the corner, also has an outdoor terrace area which has been added a bar area, also has a large private garden with beautiful views of the mountains and the sea. The property has three large bedrooms, the master bedroom has a dressing area, access to the covered terrace and a large en suite bathroom equipped with shower and with a modern style and excellent finishes. The two single bedrooms have large fitted closets are very spacious, the separate bathroom is equipped with bathtub. The property has air conditioning and wooden floors. The property has a parking space included in the price, and enjoys communal gardens and swimming pool. WE HIGHLY RECOMMEND YOUR VISIT!!!