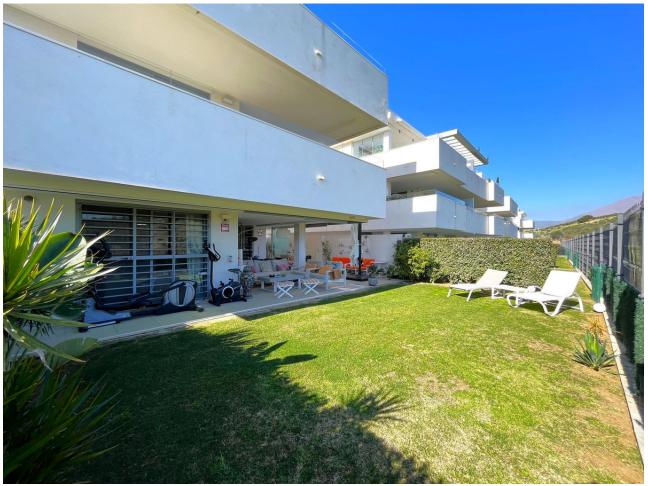

## Sales - Apartment - Estepona 399.00€

**Estepona** Apartment

Community: 3,240 EUR / year IBI: 759 EUR / year

3

2

198 m<sup>2</sup>

54 m<sup>2</sup>

MAGNIFICENT FIRST FLOOR APARTMENT WITH PRIVATE GARDEN AND SEA VIEWS! This wonderful apartment is excellently located ONLY 5 MIN DRIVE TO ESTEPONA CENTER AND 15 MIN TO SOTOGRANDE, close to supermarkets, schools and the new High Resolution Hospital of Estepona. This property located on the first floor has a spacious living room with fully equipped kitchen with excellent qualities, and access to the large covered terrace that has been closed with glass curtains to enjoy this space all year round, being on the corner, also has an outdoor terrace area which has been added a bar area, also has a large private garden with beautiful views of the mountains and the sea. The property has three large bedrooms, the master bedroom has a dressing area, access to the covered terrace and a large en suite bathroom equipped with shower and with a modern style and excellent finishes. The two single bedrooms have large fitted closets are very spacious, the separate bathroom is equipped with bathtub. The property has air conditioning and wooden floors. The property has a parking space included in the price, and enjoys communal gardens and swimming pool. WE HIGHLY RECOMMEND YOUR VISIT!!!