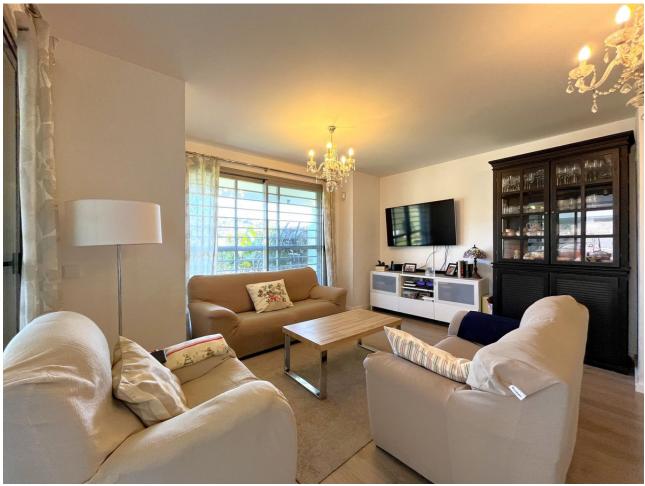

## Sales - Apartment - Estepona 399.00€

**Estepona** Apartment

Community: 3,240 EUR / year IBI: 759 EUR / year

3

2

198 m<sup>2</sup>

54 m<sup>2</sup>

MAGNIFICENT FIRST FLOOR APARTMENT WITH PRIVATE GARDEN AND SEA VIEWS! This wonderful apartment is excellently located ONLY 5 MIN DRIVE TO ESTEPONA CENTER AND 15 MIN TO SOTOGRANDE, close to supermarkets, schools and the new High Resolution Hospital of Estepona. This property located on the first floor has a spacious living room with fully equipped kitchen with excellent qualities, and access to the large covered terrace that has been closed with glass curtains to enjoy this space all year round, being on the corner, also has an outdoor terrace area which has been added a bar area, also has a large private garden with beautiful views of the mountains and the sea. The property has three large bedrooms, the master bedroom has a dressing area, access to the covered terrace and a large en suite bathroom equipped with shower and with a modern style and excellent finishes. The two single bedrooms have large fitted closets are very spacious, the separate bathroom is equipped with bathtub. The property has air conditioning and wooden floors. The property has a parking space included in the price, and enjoys communal gardens and swimming pool. WE HIGHLY RECOMMEND YOUR VISIT!!!