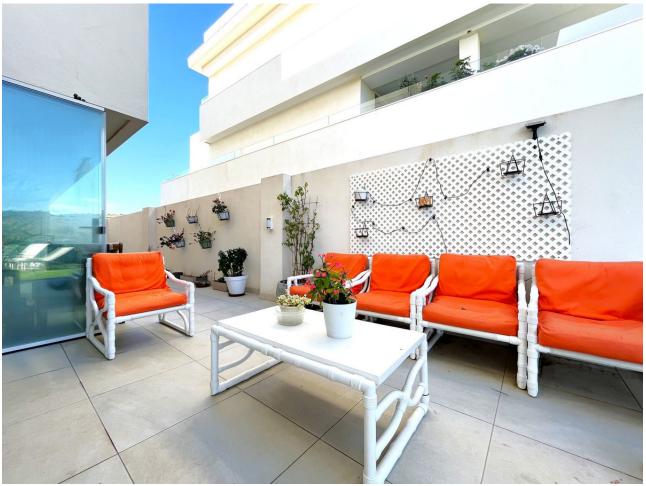

## Sales - Apartment - Estepona 399.00€

**Estepona** Apartment

Community: 3,240 EUR / year IBI: 759 EUR / year

3

2

198 m<sup>2</sup>

54 m<sup>2</sup>

MAGNIFICENT FIRST FLOOR APARTMENT WITH PRIVATE GARDEN AND SEA VIEWS! This wonderful apartment is excellently located ONLY 5 MIN DRIVE TO ESTEPONA CENTER AND 15 MIN TO SOTOGRANDE, close to supermarkets, schools and the new High Resolution Hospital of Estepona. This property located on the first floor has a spacious living room with fully equipped kitchen with excellent qualities, and access to the large covered terrace that has been closed with glass curtains to enjoy this space all year round, being on the corner, also has an outdoor terrace area which has been added a bar area, also has a large private garden with beautiful views of the mountains and the sea. The property has three large bedrooms, the master bedroom has a dressing area, access to the covered terrace and a large en suite bathroom equipped with shower and with a modern style and excellent finishes. The two single bedrooms have large fitted closets are very spacious, the separate bathroom is equipped with bathtub. The property has air conditioning and wooden floors. The property has a parking space included in the price, and enjoys communal gardens and swimming pool. WE HIGHLY RECOMMEND YOUR VISIT!!!