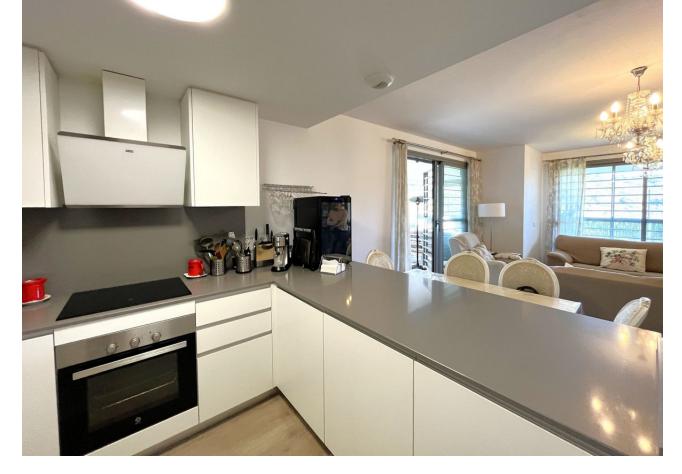

## Sales - Apartment - Estepona 399.00€

**Estepona** Apartment

Community: 3,240 EUR / year IBI: 759 EUR / year

3

2

198 m<sup>2</sup>

54 m<sup>2</sup>

MAGNIFICENT FIRST FLOOR APARTMENT WITH PRIVATE GARDEN AND SEA VIEWS! This wonderful apartment is excellently located ONLY 5 MIN DRIVE TO ESTEPONA CENTER AND 15 MIN TO SOTOGRANDE, close to supermarkets, schools and the new High Resolution Hospital of Estepona. This property located on the first floor has a spacious living room with fully equipped kitchen with excellent qualities, and access to the large covered terrace that has been closed with glass curtains to enjoy this space all year round, being on the corner, also has an outdoor terrace area which has been added a bar area, also has a large private garden with beautiful views of the mountains and the sea. The property has three large bedrooms, the master bedroom has a dressing area, access to the covered terrace and a large en suite bathroom equipped with shower and with a modern style and excellent finishes. The two single bedrooms have large fitted closets are very spacious, the separate bathroom is equipped with bathtub. The property has air conditioning and wooden floors. The property has a parking space included in the price, and enjoys communal gardens and swimming pool. WE HIGHLY RECOMMEND YOUR VISIT!!!