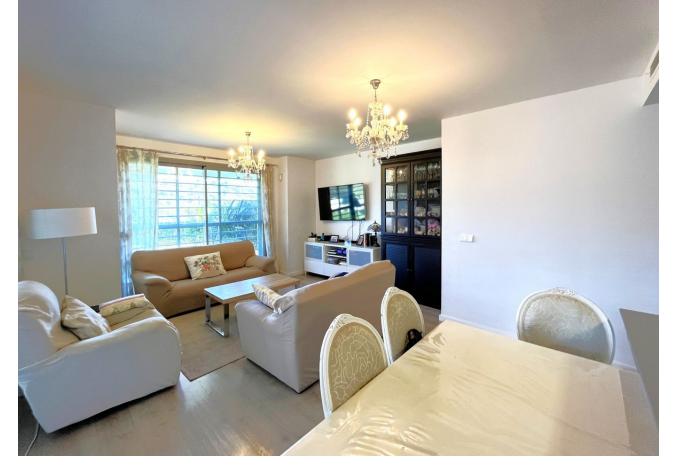

## Sales - Apartment - Estepona 399.00€

**Estepona** Apartment

Community: 3,240 EUR / year IBI: 759 EUR / year

3

2

198 m<sup>2</sup>

54 m<sup>2</sup>

MAGNIFICENT FIRST FLOOR APARTMENT WITH PRIVATE GARDEN AND SEA VIEWS! This wonderful apartment is excellently located ONLY 5 MIN DRIVE TO ESTEPONA CENTER AND 15 MIN TO SOTOGRANDE, close to supermarkets, schools and the new High Resolution Hospital of Estepona. This property located on the first floor has a spacious living room with fully equipped kitchen with excellent qualities, and access to the large covered terrace that has been closed with glass curtains to enjoy this space all year round, being on the corner, also has an outdoor terrace area which has been added a bar area, also has a large private garden with beautiful views of the mountains and the sea. The property has three large bedrooms, the master bedroom has a dressing area, access to the covered terrace and a large en suite bathroom equipped with shower and with a modern style and excellent finishes. The two single bedrooms have large fitted closets are very spacious, the separate bathroom is equipped with bathtub. The property has air conditioning and wooden floors. The property has a parking space included in the price, and enjoys communal gardens and swimming pool. WE HIGHLY RECOMMEND YOUR VISIT!!!