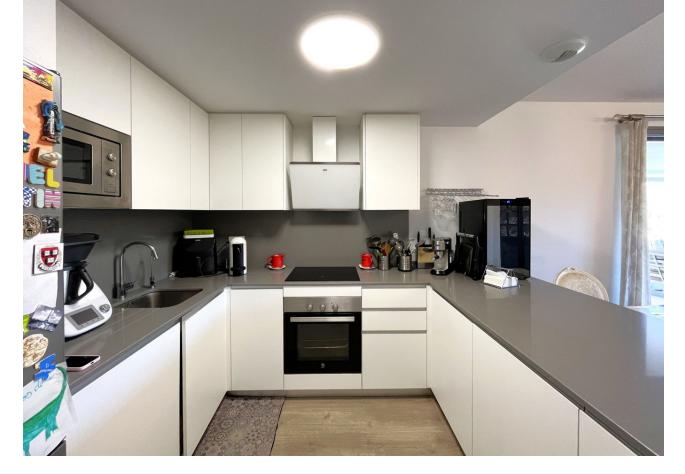

## Sales - Apartment - Estepona 399.00€

**Estepona** Apartment

Community: 3,240 EUR / year IBI: 759 EUR / year

3

2

198 m<sup>2</sup>

54 m<sup>2</sup>

MAGNIFICENT FIRST FLOOR APARTMENT WITH PRIVATE GARDEN AND SEA VIEWS! This wonderful apartment is excellently located ONLY 5 MIN DRIVE TO ESTEPONA CENTER AND 15 MIN TO SOTOGRANDE, close to supermarkets, schools and the new High Resolution Hospital of Estepona. This property located on the first floor has a spacious living room with fully equipped kitchen with excellent qualities, and access to the large covered terrace that has been closed with glass curtains to enjoy this space all year round, being on the corner, also has an outdoor terrace area which has been added a bar area, also has a large private garden with beautiful views of the mountains and the sea. The property has three large bedrooms, the master bedroom has a dressing area, access to the covered terrace and a large en suite bathroom equipped with shower and with a modern style and excellent finishes. The two single bedrooms have large fitted closets are very spacious, the separate bathroom is equipped with bathtub. The property has air conditioning and wooden floors. The property has a parking space included in the price, and enjoys communal gardens and swimming pool. WE HIGHLY RECOMMEND YOUR VISIT!!!