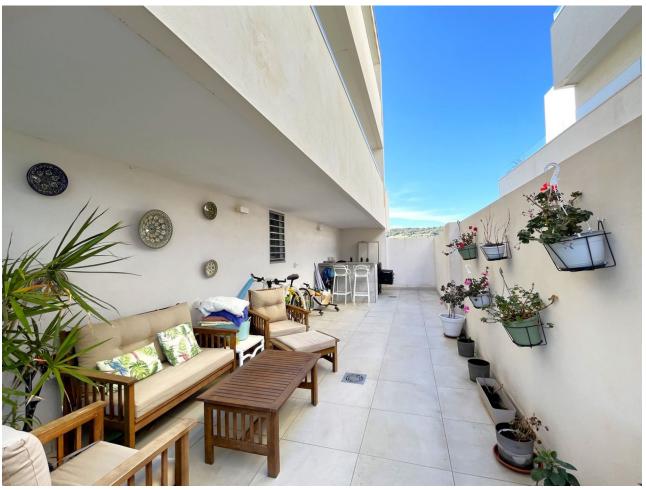

## Sales - Apartment - Estepona 399.00€

**Estepona** Apartment

Community: 3,240 EUR / year IBI: 759 EUR / year

3

2

198 m<sup>2</sup>

54 m<sup>2</sup>

MAGNIFICENT FIRST FLOOR APARTMENT WITH PRIVATE GARDEN AND SEA VIEWS! This wonderful apartment is excellently located ONLY 5 MIN DRIVE TO ESTEPONA CENTER AND 15 MIN TO SOTOGRANDE, close to supermarkets, schools and the new High Resolution Hospital of Estepona. This property located on the first floor has a spacious living room with fully equipped kitchen with excellent qualities, and access to the large covered terrace that has been closed with glass curtains to enjoy this space all year round, being on the corner, also has an outdoor terrace area which has been added a bar area, also has a large private garden with beautiful views of the mountains and the sea. The property has three large bedrooms, the master bedroom has a dressing area, access to the covered terrace and a large en suite bathroom equipped with shower and with a modern style and excellent finishes. The two single bedrooms have large fitted closets are very spacious, the separate bathroom is equipped with bathtub. The property has air conditioning and wooden floors. The property has a parking space included in the price, and enjoys communal gardens and swimming pool. WE HIGHLY RECOMMEND YOUR VISIT!!!