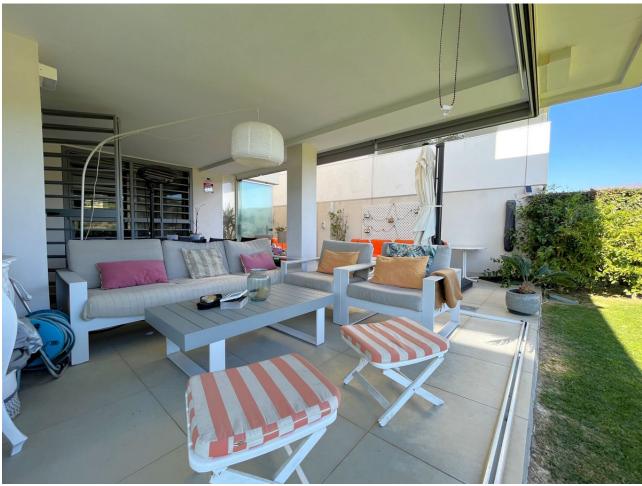

## Sales - Apartment - Estepona 399.00€

**Estepona** Apartment

Community: 3,240 EUR / year IBI: 759 EUR / year

3

2

198 m<sup>2</sup>

54 m<sup>2</sup>

MAGNIFICENT FIRST FLOOR APARTMENT WITH PRIVATE GARDEN AND SEA VIEWS! This wonderful apartment is excellently located ONLY 5 MIN DRIVE TO ESTEPONA CENTER AND 15 MIN TO SOTOGRANDE, close to supermarkets, schools and the new High Resolution Hospital of Estepona. This property located on the first floor has a spacious living room with fully equipped kitchen with excellent qualities, and access to the large covered terrace that has been closed with glass curtains to enjoy this space all year round, being on the corner, also has an outdoor terrace area which has been added a bar area, also has a large private garden with beautiful views of the mountains and the sea. The property has three large bedrooms, the master bedroom has a dressing area, access to the covered terrace and a large en suite bathroom equipped with shower and with a modern style and excellent finishes. The two single bedrooms have large fitted closets are very spacious, the separate bathroom is equipped with bathtub. The property has air conditioning and wooden floors. The property has a parking space included in the price, and enjoys communal gardens and swimming pool. WE HIGHLY RECOMMEND YOUR VISIT!!!