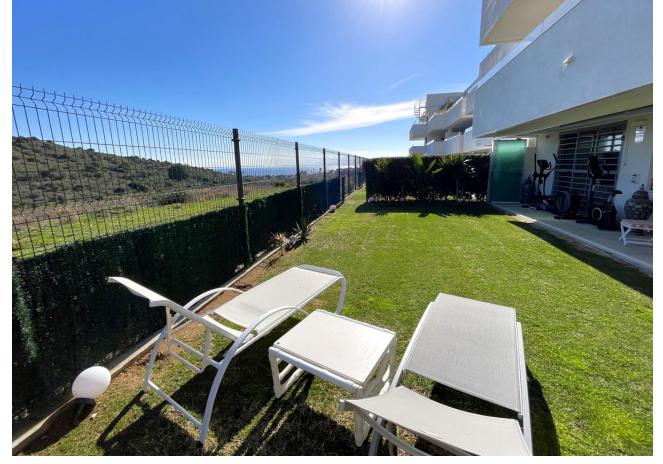

## Sales - Apartment - Estepona 399.00€

**Estepona** Apartment

Community: 3,240 EUR / year IBI: 759 EUR / year

3

2

198 m<sup>2</sup>

54 m<sup>2</sup>

MAGNIFICENT FIRST FLOOR APARTMENT WITH PRIVATE GARDEN AND SEA VIEWS! This wonderful apartment is excellently located ONLY 5 MIN DRIVE TO ESTEPONA CENTER AND 15 MIN TO SOTOGRANDE, close to supermarkets, schools and the new High Resolution Hospital of Estepona. This property located on the first floor has a spacious living room with fully equipped kitchen with excellent qualities, and access to the large covered terrace that has been closed with glass curtains to enjoy this space all year round, being on the corner, also has an outdoor terrace area which has been added a bar area, also has a large private garden with beautiful views of the mountains and the sea. The property has three large bedrooms, the master bedroom has a dressing area, access to the covered terrace and a large en suite bathroom equipped with shower and with a modern style and excellent finishes. The two single bedrooms have large fitted closets are very spacious, the separate bathroom is equipped with bathtub. The property has air conditioning and wooden floors. The property has a parking space included in the price, and enjoys communal gardens and swimming pool. WE HIGHLY RECOMMEND YOUR VISIT!!!