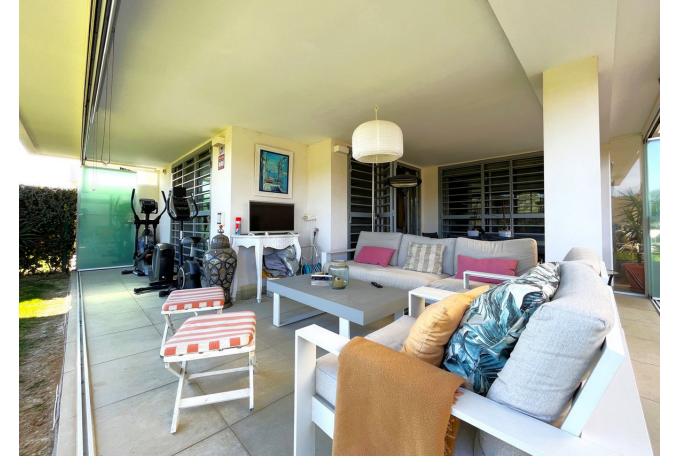

## Sales - Apartment - Estepona 399.00€

**Estepona** Apartment

Community: 3,240 EUR / year IBI: 759 EUR / year

3

2

198 m<sup>2</sup>

54 m<sup>2</sup>

MAGNIFICENT FIRST FLOOR APARTMENT WITH PRIVATE GARDEN AND SEA VIEWS! This wonderful apartment is excellently located ONLY 5 MIN DRIVE TO ESTEPONA CENTER AND 15 MIN TO SOTOGRANDE, close to supermarkets, schools and the new High Resolution Hospital of Estepona. This property located on the first floor has a spacious living room with fully equipped kitchen with excellent qualities, and access to the large covered terrace that has been closed with glass curtains to enjoy this space all year round, being on the corner, also has an outdoor terrace area which has been added a bar area, also has a large private garden with beautiful views of the mountains and the sea. The property has three large bedrooms, the master bedroom has a dressing area, access to the covered terrace and a large en suite bathroom equipped with shower and with a modern style and excellent finishes. The two single bedrooms have large fitted closets are very spacious, the separate bathroom is equipped with bathtub. The property has air conditioning and wooden floors. The property has a parking space included in the price, and enjoys communal gardens and swimming pool. WE HIGHLY RECOMMEND YOUR VISIT!!!