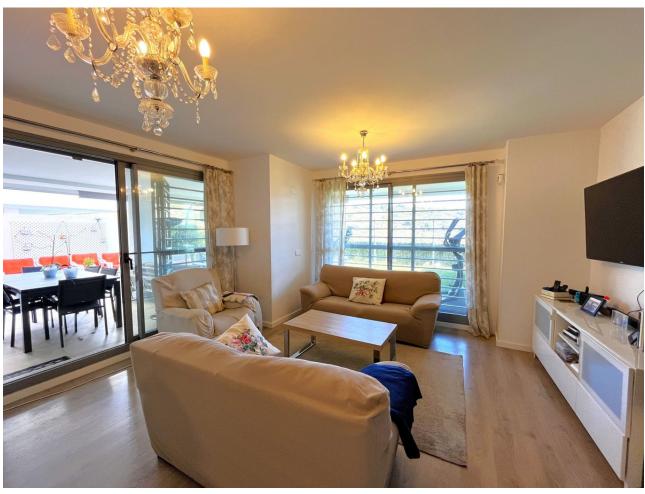

## Sales - Apartment - Estepona 399.00€

**Estepona** Apartment

Community: 3,240 EUR / year IBI: 759 EUR / year

3

2

198 m<sup>2</sup>

54 m<sup>2</sup>

MAGNIFICENT FIRST FLOOR APARTMENT WITH PRIVATE GARDEN AND SEA VIEWS! This wonderful apartment is excellently located ONLY 5 MIN DRIVE TO ESTEPONA CENTER AND 15 MIN TO SOTOGRANDE, close to supermarkets, schools and the new High Resolution Hospital of Estepona. This property located on the first floor has a spacious living room with fully equipped kitchen with excellent qualities, and access to the large covered terrace that has been closed with glass curtains to enjoy this space all year round, being on the corner, also has an outdoor terrace area which has been added a bar area, also has a large private garden with beautiful views of the mountains and the sea. The property has three large bedrooms, the master bedroom has a dressing area, access to the covered terrace and a large en suite bathroom equipped with shower and with a modern style and excellent finishes. The two single bedrooms have large fitted closets are very spacious, the separate bathroom is equipped with bathtub. The property has air conditioning and wooden floors. The property has a parking space included in the price, and enjoys communal gardens and swimming pool. WE HIGHLY RECOMMEND YOUR VISIT!!!