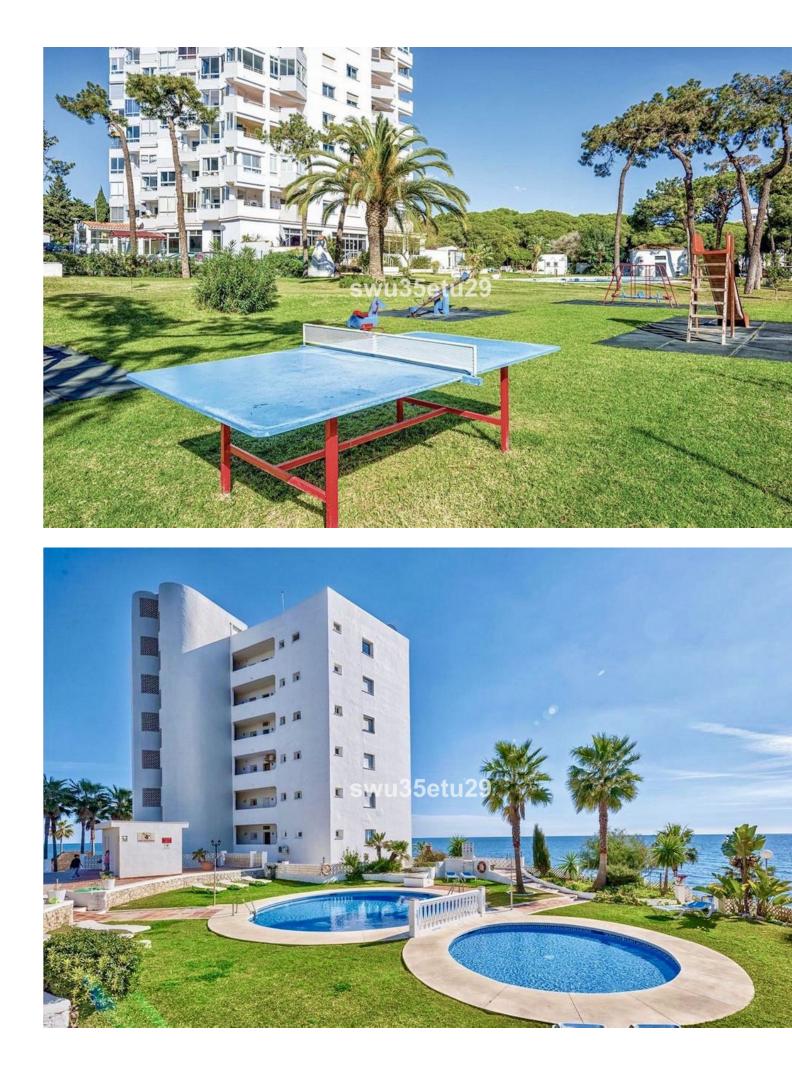

## Apartment

Community: 1,140 EUR / year IBI: 315 EUR / year

Rubbish: 77 EUR / year

Beautiful apartment on a first line beach urbanization with direct access to the beach from the communal gardens. It consists of 1 large bedroom, 1 bathroom, the apartment is on the first floor with elevator. South facing terrace with wonderful frontal views to the sea and the new beach promenade. The urbanization has 3 communal swimming pools, playground and closed parking. Close to all shopping centers and stores in the area.

| Setting<br>Beachfront<br>Beachside<br>Close To Port<br>Close To Shops<br>Close To Schools<br>Close To Marina<br>Urbanisation<br>Front Line Beach Complex | Orientation<br>South                                                                                         | Condition Renovation Required | Pool<br>Communal<br>Children`s Pool                   |
|----------------------------------------------------------------------------------------------------------------------------------------------------------|--------------------------------------------------------------------------------------------------------------|-------------------------------|-------------------------------------------------------|
| Views<br>Sea<br>Beach<br>Panoramic<br>Garden                                                                                                             | Features<br>Covered Terrace<br>Lift<br>Fitted Wardrobes<br>Near Transport<br>Storage Room<br>Marble Flooring | Furniture<br>Fully Furnished  | Kitchen<br>✓ Fully Fitted                             |
| Garden<br>Communal                                                                                                                                       | Security<br>Gated Complex<br>Entry Phone<br>24 Hour Security                                                 | Parking<br>Communal           | Category<br>Beachfront<br>Holiday Homes<br>Investment |