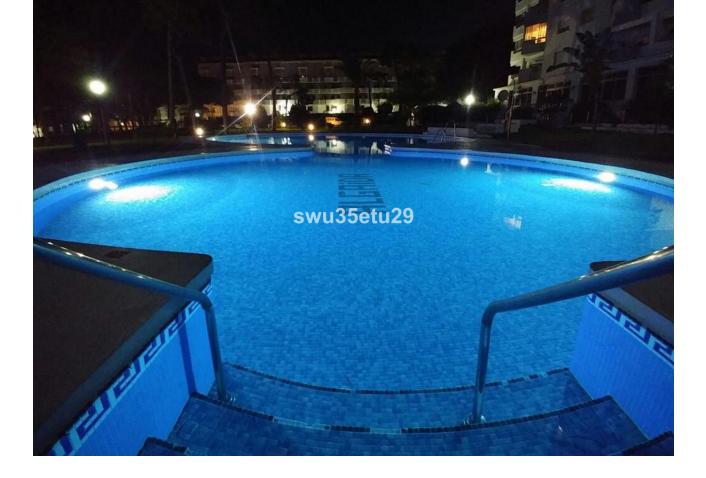

## Apartment

Community: 1,140 EUR / year IBI: 315 EUR / year

Rubbish: 77 EUR / year

Beautiful apartment on a first line beach urbanization with direct access to the beach from the communal gardens. It consists of 1 large bedroom, 1 bathroom, the apartment is on the first floor with elevator. South facing terrace with wonderful frontal views to the sea and the new beach promenade. The urbanization has 3 communal swimming pools, playground and closed parking. Close to all shopping centers and stores in the area.

| Setting<br>Beachfront<br>Beachside<br>Close To Port<br>Close To Shops<br>Close To Schools<br>Close To Marina<br>Urbanisation<br>Front Line Beach Complex | Orientation<br>South                                                                                         | Condition Renovation Required | Pool<br>Communal<br>Children`s Pool                   |
|----------------------------------------------------------------------------------------------------------------------------------------------------------|--------------------------------------------------------------------------------------------------------------|-------------------------------|-------------------------------------------------------|
| Views<br>Sea<br>Beach<br>Panoramic<br>Garden                                                                                                             | Features<br>Covered Terrace<br>Lift<br>Fitted Wardrobes<br>Near Transport<br>Storage Room<br>Marble Flooring | Furniture<br>Fully Furnished  | Kitchen<br>✓ Fully Fitted                             |
| Garden<br>Communal                                                                                                                                       | Security<br>Gated Complex<br>Entry Phone<br>24 Hour Security                                                 | Parking<br>Communal           | Category<br>Beachfront<br>Holiday Homes<br>Investment |