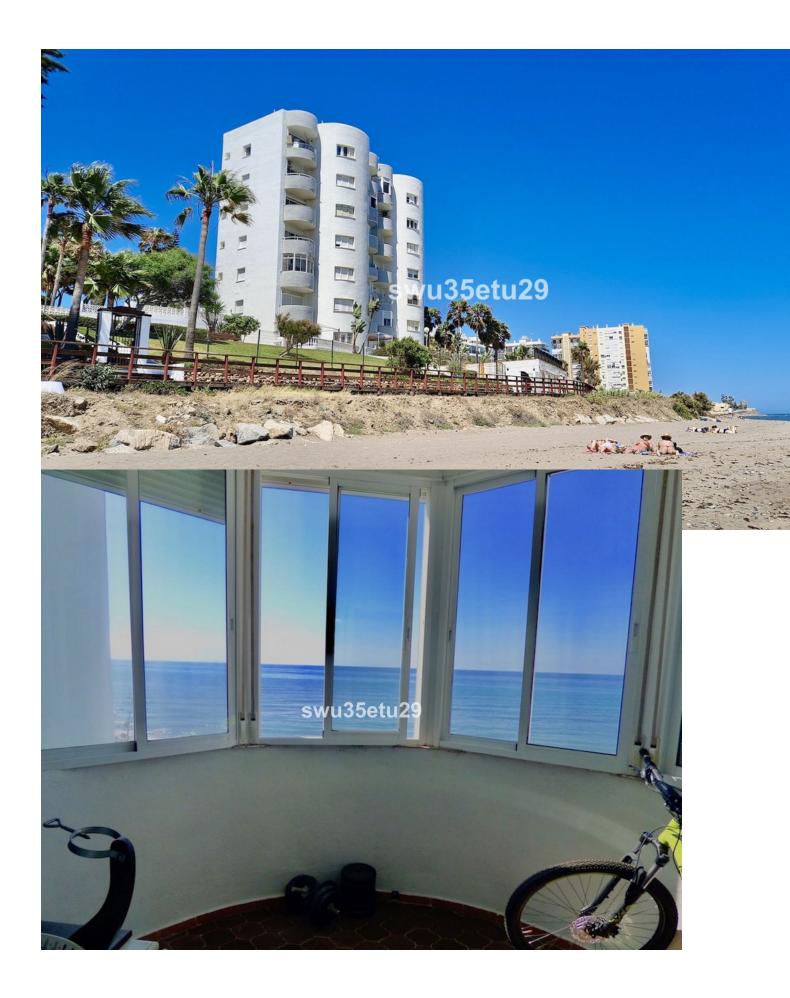

## Apartment

Community: 1,140 EUR / year IBI: 315 EUR / year

Rubbish: 77 EUR / year

Beautiful apartment on a first line beach urbanization with direct access to the beach from the communal gardens. It consists of 1 large bedroom, 1 bathroom, the apartment is on the first floor with elevator. South facing terrace with wonderful frontal views to the sea and the new beach promenade. The urbanization has 3 communal swimming pools, playground and closed parking. Close to all shopping centers and stores in the area.

| Setting<br>Beachfront<br>Beachside<br>Close To Port<br>Close To Shops<br>Close To Schools<br>Close To Marina<br>Urbanisation<br>Front Line Beach Complex | Orientation<br>South                                                                                         | Condition Renovation Required | Pool<br>Communal<br>Children`s Pool                   |
|----------------------------------------------------------------------------------------------------------------------------------------------------------|--------------------------------------------------------------------------------------------------------------|-------------------------------|-------------------------------------------------------|
| Views<br>Sea<br>Beach<br>Panoramic<br>Garden                                                                                                             | Features<br>Covered Terrace<br>Lift<br>Fitted Wardrobes<br>Near Transport<br>Storage Room<br>Marble Flooring | Furniture<br>Fully Furnished  | Kitchen<br>✓ Fully Fitted                             |
| Garden<br>Communal                                                                                                                                       | Security<br>Gated Complex<br>Entry Phone<br>24 Hour Security                                                 | Parking<br>Communal           | Category<br>Beachfront<br>Holiday Homes<br>Investment |