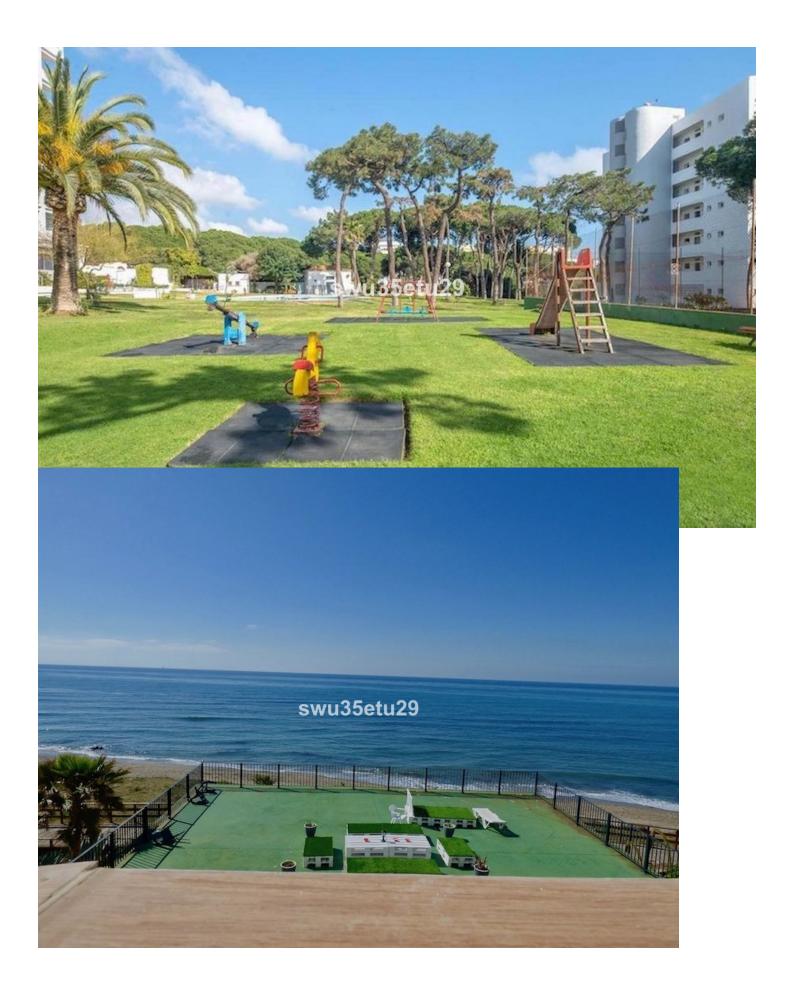

## Apartment

Community: 1,140 EUR / year IBI: 315 EUR / year

Rubbish: 77 EUR / year

Beautiful apartment on a first line beach urbanization with direct access to the beach from the communal gardens. It consists of 1 large bedroom, 1 bathroom, the apartment is on the first floor with elevator. South facing terrace with wonderful frontal views to the sea and the new beach promenade. The urbanization has 3 communal swimming pools, playground and closed parking. Close to all shopping centers and stores in the area.

| Setting<br>Beachfront<br>Beachside<br>Close To Port<br>Close To Shops<br>Close To Schools<br>Close To Marina<br>Urbanisation<br>Front Line Beach Complex | Orientation<br>South                                                                                         | Condition Renovation Required | Pool<br>Communal<br>Children`s Pool                   |
|----------------------------------------------------------------------------------------------------------------------------------------------------------|--------------------------------------------------------------------------------------------------------------|-------------------------------|-------------------------------------------------------|
| Views<br>Sea<br>Beach<br>Panoramic<br>Garden                                                                                                             | Features<br>Covered Terrace<br>Lift<br>Fitted Wardrobes<br>Near Transport<br>Storage Room<br>Marble Flooring | Furniture<br>Fully Furnished  | Kitchen<br>✓ Fully Fitted                             |
| Garden<br>Communal                                                                                                                                       | Security<br>Gated Complex<br>Entry Phone<br>24 Hour Security                                                 | Parking<br>Communal           | Category<br>Beachfront<br>Holiday Homes<br>Investment |