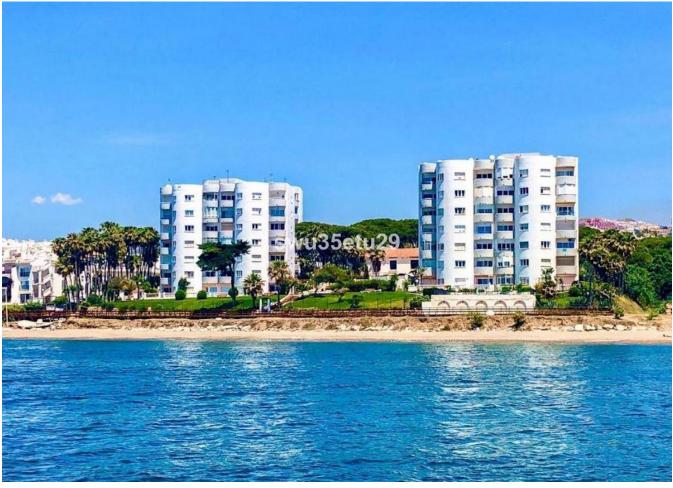

## Apartment

Community: 1,140 EUR / year IBI: 315 EUR / year

Rubbish: 77 EUR / year

Beautiful apartment on a first line beach urbanization with direct access to the beach from the communal gardens. It consists of 1 large bedroom, 1 bathroom, the apartment is on the first floor with elevator. South facing terrace with wonderful frontal views to the sea and the new beach promenade. The urbanization has 3 communal swimming pools, playground and closed parking. Close to all shopping centers and stores in the area.

| Setting<br>Beachfront<br>Beachside<br>Close To Port<br>Close To Shops<br>Close To Schools<br>Close To Marina<br>Urbanisation<br>Front Line Beach Complex | Orientation<br>South                                                                                         | Condition Renovation Required | Pool<br>Communal<br>Children`s Pool                   |
|----------------------------------------------------------------------------------------------------------------------------------------------------------|--------------------------------------------------------------------------------------------------------------|-------------------------------|-------------------------------------------------------|
| Views<br>Sea<br>Beach<br>Panoramic<br>Garden                                                                                                             | Features<br>Covered Terrace<br>Lift<br>Fitted Wardrobes<br>Near Transport<br>Storage Room<br>Marble Flooring | Furniture<br>Fully Furnished  | Kitchen<br>✓ Fully Fitted                             |
| Garden<br>Communal                                                                                                                                       | Security<br>Gated Complex<br>Entry Phone<br>24 Hour Security                                                 | Parking<br>Communal           | Category<br>Beachfront<br>Holiday Homes<br>Investment |