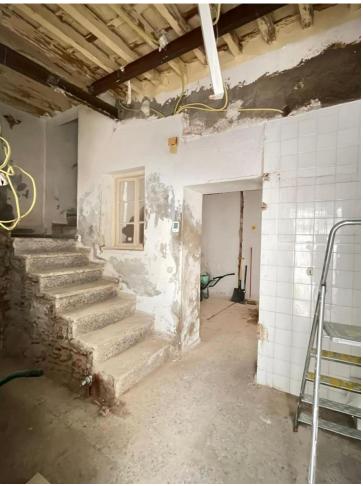

## Sales - House - Marbella 395.000€

Marbella House

3

1

161 m2

83 m2

"Unique development property in the heart of Marbella Old Town - Rare opportunity to acquire a town house with generous floor-to-ceiling heights and plenty of southern European charm Fantastic town house located in the heart of Marbella Old Town, very close to Plaza de los Naranjos and Calle Ancha, and within walking distance of the beachfront. Combining the quaint and authentic atmosphere of Old Town with proximity to the vibrant boardwalk, restaurants, cafés, and more, this location provides easy access to all that Marbella has to offer. Still on a calm and quiet street. The property sits on a land plot of 83 m2 and the current building comprises two storeys with an option for a third storey with a sun-soaked roof-top. In addition it has a private inner courtyard. The building has a spacious feel with generous floor-to-ceiling heights and plenty of natural light. The current owners have prepared ambitious and high quality development plans for the property, with the intention of creating a unique and exclusive home. The development plans have been designed by a well-renowned local architect, focusing on efficient and modern layouts while still paying tribute to the heritage of the building. See pictures. The plans can easily be changed to 2 or even 3 smaller apartments. All regulatory requirements for the proposed development are in place and have been approved but the final license document is still pending. At the moment the house is sold as is. Do not hesitate to contact for more information. [IW]."