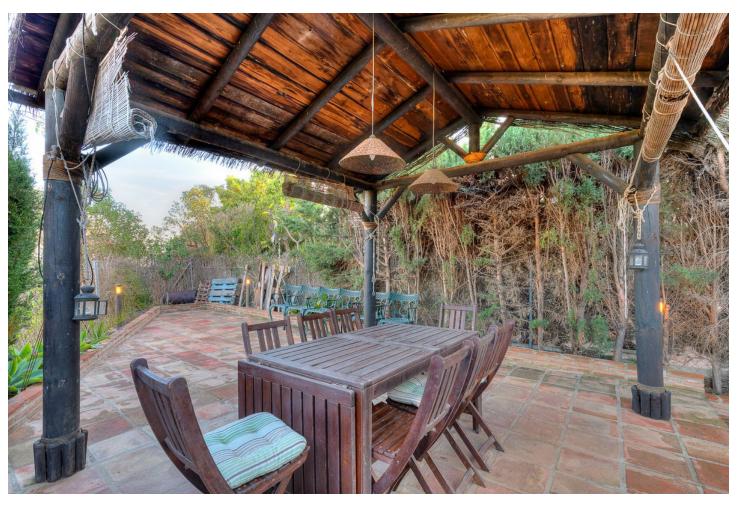

## Sales - House - Benalmadena Costa 515.000€

Benalmadena Costa House

Community: 1,440 EUR / year IBI: 450 EUR / year

4

3

230 m2

70 m2

TOWNHOUSE WITH SEA VIEWS, IN TORREQUEBRADA. Just 900 meters from the beach and in one of the most prestigious urbanizations of Torrequebrada in Benalmádena Costa. Bright townhouse in Torrequebrada, within a complex with swimming pool and garden areas. Parking at your own door. 3 floors, 4 bedrooms with wardrobes, 3 bathrooms, 1 toilet, separate kitchen and 2 living rooms, the main one with access to a terrace with unobstructed views of the sea and the ground floor living room with access to a huge terrace and private garden, with barbecue and pergola that will make your family parties an idyllic place. One of the bedrooms has been removed from one of the living rooms and does not have an exterior window, it has a window connected to the secondary living room that has access to the community garden. The house is spacious and very sunny with excellent orientation to the sun and sea views. Marble and ceramic floors, heating in rooms, double glazed closures, recently renovated bathrooms. Good condition but original qualities.