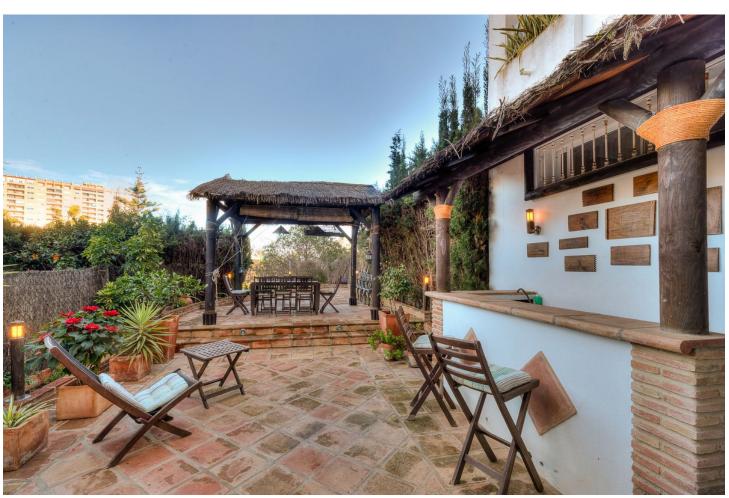

## Sales - House - Benalmadena Costa 515.000€

Benalmadena Costa House

Community: 1,440 EUR / year IBI: 450 EUR / year

4

3

230 m2

70 m2

TOWNHOUSE WITH SEA VIEWS, IN TORREQUEBRADA. Just 900 meters from the beach and in one of the most prestigious urbanizations of Torrequebrada in Benalmádena Costa. Bright townhouse in Torrequebrada, within a complex with swimming pool and garden areas. Parking at your own door. 3 floors, 4 bedrooms with wardrobes, 3 bathrooms, 1 toilet, separate kitchen and 2 living rooms, the main one with access to a terrace with unobstructed views of the sea and the ground floor living room with access to a huge terrace and private garden, with barbecue and pergola that will make your family parties an idyllic place. One of the bedrooms has been removed from one of the living rooms and does not have an exterior window, it has a window connected to the secondary living room that has access to the community garden. The house is spacious and very sunny with excellent orientation to the sun and sea views. Marble and ceramic floors, heating in rooms, double glazed closures, recently renovated bathrooms. Good condition but original qualities.