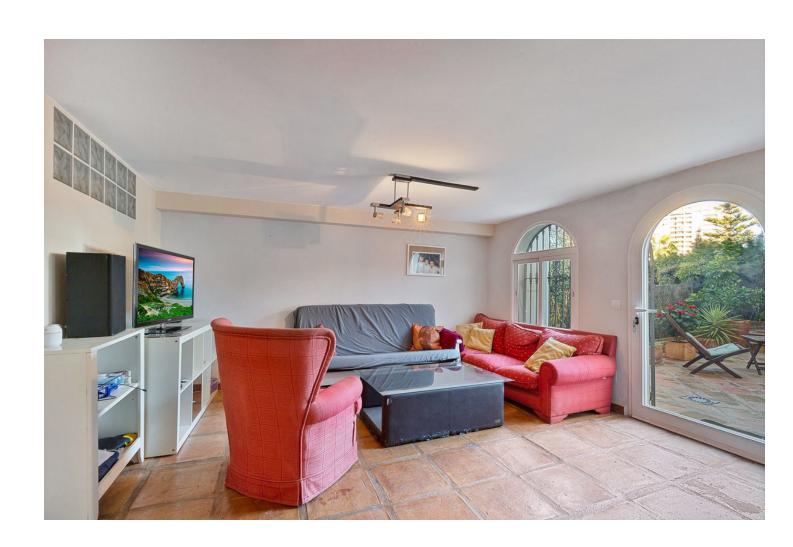

## Sales - House - Benalmadena Costa 515.000€

Benalmadena Costa House

Community: 1,440 EUR / year IBI: 450 EUR / year

4

3

230 m2

70 m2

TOWNHOUSE WITH SEA VIEWS, IN TORREQUEBRADA. Just 900 meters from the beach and in one of the most prestigious urbanizations of Torrequebrada in Benalmádena Costa. Bright townhouse in Torrequebrada, within a complex with swimming pool and garden areas. Parking at your own door. 3 floors, 4 bedrooms with wardrobes, 3 bathrooms, 1 toilet, separate kitchen and 2 living rooms, the main one with access to a terrace with unobstructed views of the sea and the ground floor living room with access to a huge terrace and private garden, with barbecue and pergola that will make your family parties an idyllic place. One of the bedrooms has been removed from one of the living rooms and does not have an exterior window, it has a window connected to the secondary living room that has access to the community garden. The house is spacious and very sunny with excellent orientation to the sun and sea views. Marble and ceramic floors, heating in rooms, double glazed closures, recently renovated bathrooms. Good condition but original qualities.