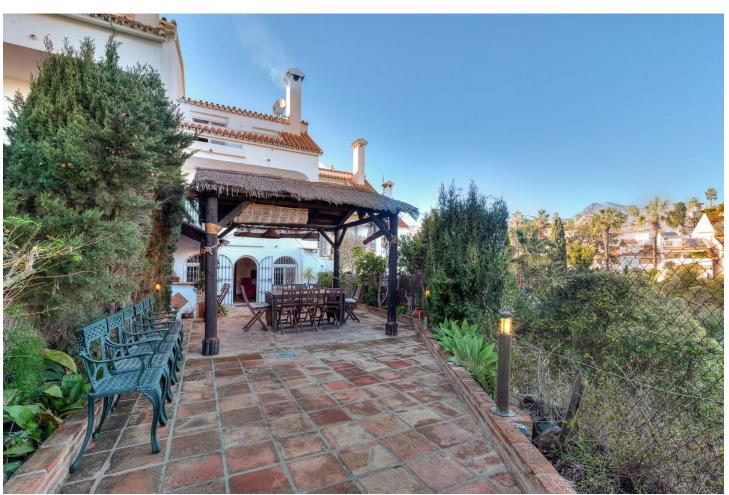

## Sales - House - Benalmadena Costa 515.000€

Benalmadena Costa House

Community: 1,440 EUR / year IBI: 450 EUR / year

4

3

230 m2

70 m2

TOWNHOUSE WITH SEA VIEWS, IN TORREQUEBRADA. Just 900 meters from the beach and in one of the most prestigious urbanizations of Torrequebrada in Benalmádena Costa. Bright townhouse in Torrequebrada, within a complex with swimming pool and garden areas. Parking at your own door. 3 floors, 4 bedrooms with wardrobes, 3 bathrooms, 1 toilet, separate kitchen and 2 living rooms, the main one with access to a terrace with unobstructed views of the sea and the ground floor living room with access to a huge terrace and private garden, with barbecue and pergola that will make your family parties an idyllic place. One of the bedrooms has been removed from one of the living rooms and does not have an exterior window, it has a window connected to the secondary living room that has access to the community garden. The house is spacious and very sunny with excellent orientation to the sun and sea views. Marble and ceramic floors, heating in rooms, double glazed closures, recently renovated bathrooms. Good condition but original qualities.