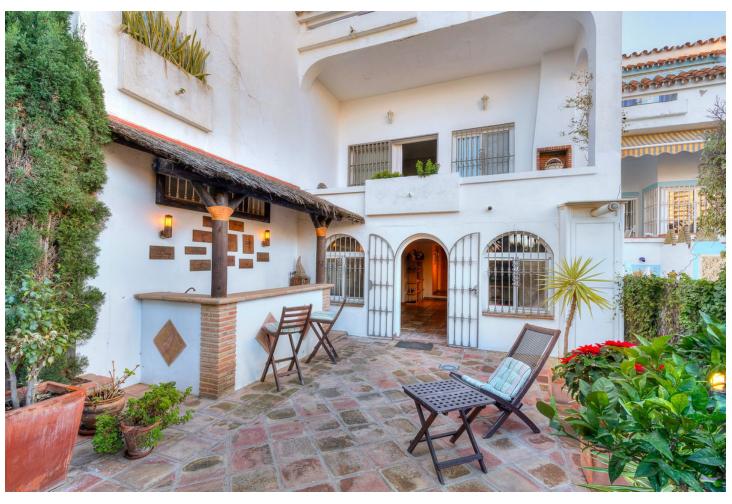

## Sales - House - Benalmadena Costa 515.000€

Benalmadena Costa House

Community: 1,440 EUR / year IBI: 450 EUR / year

4

3

230 m2

70 m2

TOWNHOUSE WITH SEA VIEWS, IN TORREQUEBRADA. Just 900 meters from the beach and in one of the most prestigious urbanizations of Torrequebrada in Benalmádena Costa. Bright townhouse in Torrequebrada, within a complex with swimming pool and garden areas. Parking at your own door. 3 floors, 4 bedrooms with wardrobes, 3 bathrooms, 1 toilet, separate kitchen and 2 living rooms, the main one with access to a terrace with unobstructed views of the sea and the ground floor living room with access to a huge terrace and private garden, with barbecue and pergola that will make your family parties an idyllic place. One of the bedrooms has been removed from one of the living rooms and does not have an exterior window, it has a window connected to the secondary living room that has access to the community garden. The house is spacious and very sunny with excellent orientation to the sun and sea views. Marble and ceramic floors, heating in rooms, double glazed closures, recently renovated bathrooms. Good condition but original qualities.