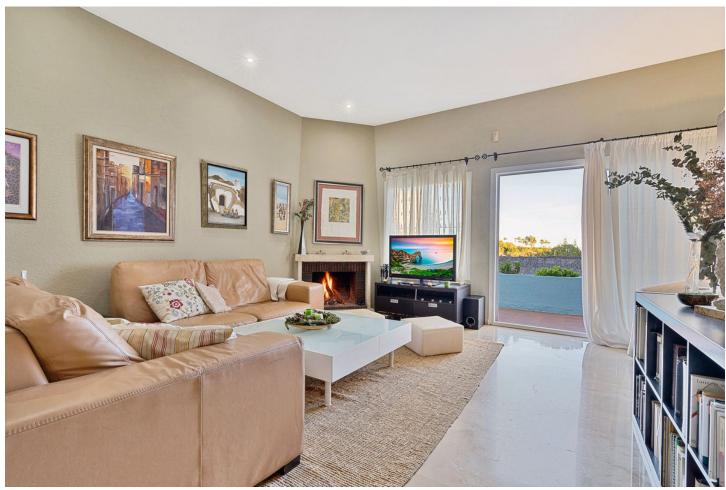

## Sales - House - Benalmadena Costa 515.000€

Benalmadena Costa House

Community: 1,440 EUR / year IBI: 450 EUR / year

4

3

230 m2

70 m2

TOWNHOUSE WITH SEA VIEWS, IN TORREQUEBRADA. Just 900 meters from the beach and in one of the most prestigious urbanizations of Torrequebrada in Benalmádena Costa. Bright townhouse in Torrequebrada, within a complex with swimming pool and garden areas. Parking at your own door. 3 floors, 4 bedrooms with wardrobes, 3 bathrooms, 1 toilet, separate kitchen and 2 living rooms, the main one with access to a terrace with unobstructed views of the sea and the ground floor living room with access to a huge terrace and private garden, with barbecue and pergola that will make your family parties an idyllic place. One of the bedrooms has been removed from one of the living rooms and does not have an exterior window, it has a window connected to the secondary living room that has access to the community garden. The house is spacious and very sunny with excellent orientation to the sun and sea views. Marble and ceramic floors, heating in rooms, double glazed closures, recently renovated bathrooms. Good condition but original qualities.