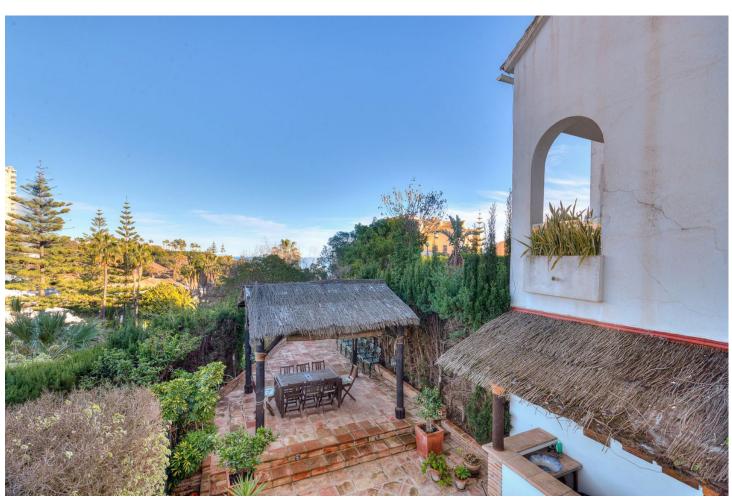

## Sales - House - Benalmadena Costa 515.000€

Benalmadena Costa House

Community: 1,440 EUR / year IBI: 450 EUR / year

4

3

230 m2

70 m2

TOWNHOUSE WITH SEA VIEWS, IN TORREQUEBRADA. Just 900 meters from the beach and in one of the most prestigious urbanizations of Torrequebrada in Benalmádena Costa. Bright townhouse in Torrequebrada, within a complex with swimming pool and garden areas. Parking at your own door. 3 floors, 4 bedrooms with wardrobes, 3 bathrooms, 1 toilet, separate kitchen and 2 living rooms, the main one with access to a terrace with unobstructed views of the sea and the ground floor living room with access to a huge terrace and private garden, with barbecue and pergola that will make your family parties an idyllic place. One of the bedrooms has been removed from one of the living rooms and does not have an exterior window, it has a window connected to the secondary living room that has access to the community garden. The house is spacious and very sunny with excellent orientation to the sun and sea views. Marble and ceramic floors, heating in rooms, double glazed closures, recently renovated bathrooms. Good condition but original qualities.