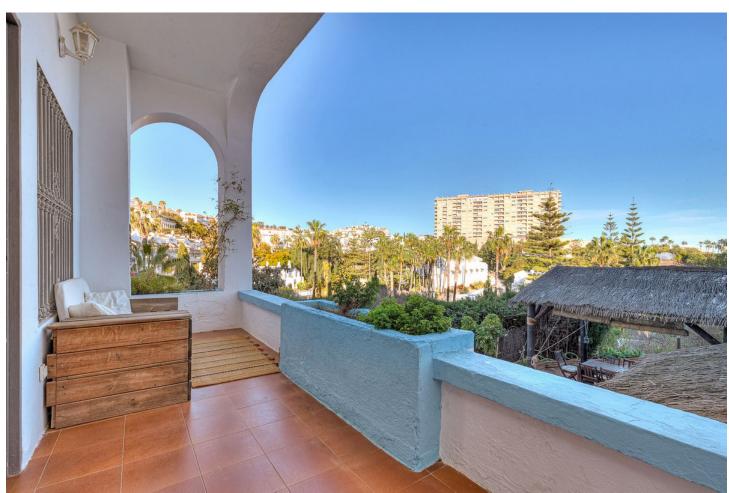

## Sales - House - Benalmadena Costa 515.000€

Benalmadena Costa House

Community: 1,440 EUR / year IBI: 450 EUR / year

4

3

230 m2

70 m2

TOWNHOUSE WITH SEA VIEWS, IN TORREQUEBRADA. Just 900 meters from the beach and in one of the most prestigious urbanizations of Torrequebrada in Benalmádena Costa. Bright townhouse in Torrequebrada, within a complex with swimming pool and garden areas. Parking at your own door. 3 floors, 4 bedrooms with wardrobes, 3 bathrooms, 1 toilet, separate kitchen and 2 living rooms, the main one with access to a terrace with unobstructed views of the sea and the ground floor living room with access to a huge terrace and private garden, with barbecue and pergola that will make your family parties an idyllic place. One of the bedrooms has been removed from one of the living rooms and does not have an exterior window, it has a window connected to the secondary living room that has access to the community garden. The house is spacious and very sunny with excellent orientation to the sun and sea views. Marble and ceramic floors, heating in rooms, double glazed closures, recently renovated bathrooms. Good condition but original qualities.