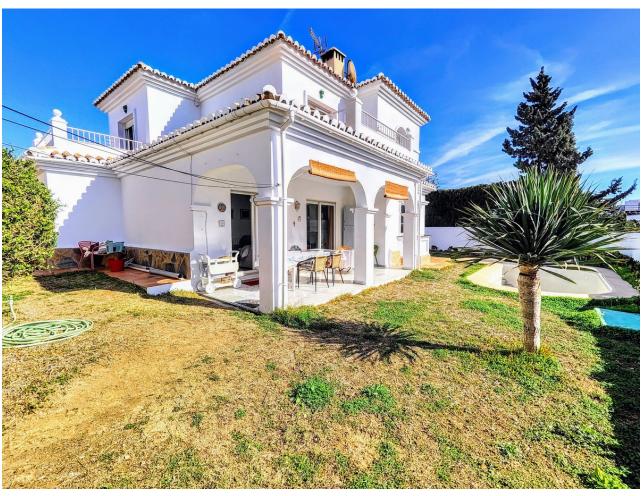

## Sales - House - Benalmadena Costa 890.000€

Benalmadena Costa House

4

2

206 m2

636 m2

DETACHED HOUSE WITH A PLOT OF 636 M2 IN THE HEART OF BENALMÁDENA COSTA IN THE PLAZA SOLYMAR AREA LESS THAN 500 METERS FROM PUERTO MARINA. It is distributed on two floors: The main floor is distributed with a large living room with a large window with direct access to the pool area. Fully furnished and equipped independent kitchen. 1 exterior double bedroom. 1 full bathroom with shower. Large entrance hall with storage areas. On the second floor we find 3 large double bedrooms, the master bedroom with an en-suite bathroom and two of them with a terrace. 2 full bathrooms. The land has large gardens and a swimming pool and a storage room. The house also has an interior garage, low consumption electric heating and fireplace in the living room.