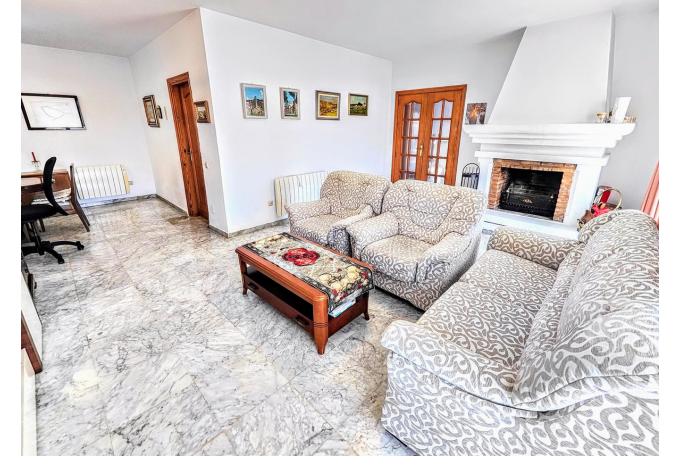

## Sales - House - Benalmadena Costa 890.000€

Benalmadena Costa House

4

2

206 m2

636 m2

DETACHED HOUSE WITH A PLOT OF 636 M2 IN THE HEART OF BENALMÁDENA COSTA IN THE PLAZA SOLYMAR AREA LESS THAN 500 METERS FROM PUERTO MARINA. It is distributed on two floors: The main floor is distributed with a large living room with a large window with direct access to the pool area. Fully furnished and equipped independent kitchen. 1 exterior double bedroom. 1 full bathroom with shower. Large entrance hall with storage areas. On the second floor we find 3 large double bedrooms, the master bedroom with an en-suite bathroom and two of them with a terrace. 2 full bathrooms. The land has large gardens and a swimming pool and a storage room. The house also has an interior garage, low consumption electric heating and fireplace in the living room.