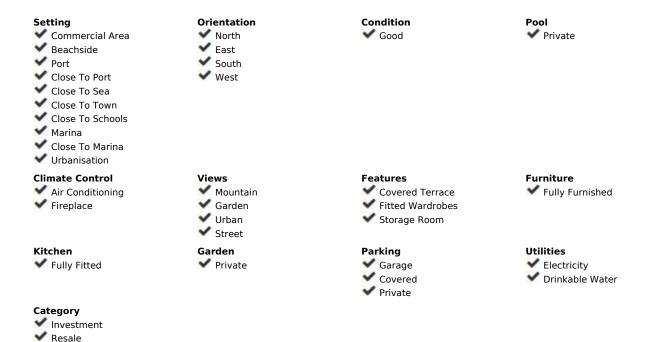

## Sales - House - Benalmadena Costa 890.000€

Benalmadena Costa House

4

2

206 m2

636 m2

DETACHED HOUSE WITH A PLOT OF 636 M2 IN THE HEART OF BENALMÁDENA COSTA IN THE PLAZA SOLYMAR AREA LESS THAN 500 METERS FROM PUERTO MARINA. It is distributed on two floors: The main floor is distributed with a large living room with a large window with direct access to the pool area. Fully furnished and equipped independent kitchen. 1 exterior double bedroom. 1 full bathroom with shower. Large entrance hall with storage areas. On the second floor we find 3 large double bedrooms, the master bedroom with an en-suite bathroom and two of them with a terrace. 2 full bathrooms. The land has large gardens and a swimming pool and a storage room. The house also has an interior garage, low consumption electric heating and fireplace in the living room.