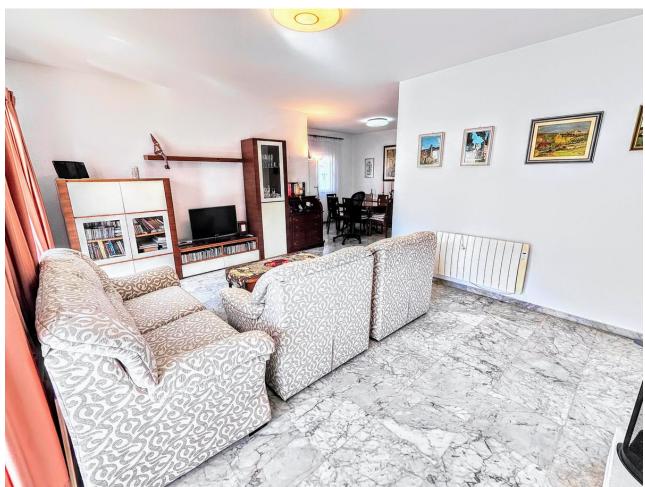

## Sales - House - Benalmadena Costa 890.000€

Benalmadena Costa House

4

2

206 m2

636 m2

DETACHED HOUSE WITH A PLOT OF 636 M2 IN THE HEART OF BENALMÁDENA COSTA IN THE PLAZA SOLYMAR AREA LESS THAN 500 METERS FROM PUERTO MARINA. It is distributed on two floors: The main floor is distributed with a large living room with a large window with direct access to the pool area. Fully furnished and equipped independent kitchen. 1 exterior double bedroom. 1 full bathroom with shower. Large entrance hall with storage areas. On the second floor we find 3 large double bedrooms, the master bedroom with an en-suite bathroom and two of them with a terrace. 2 full bathrooms. The land has large gardens and a swimming pool and a storage room. The house also has an interior garage, low consumption electric heating and fireplace in the living room.