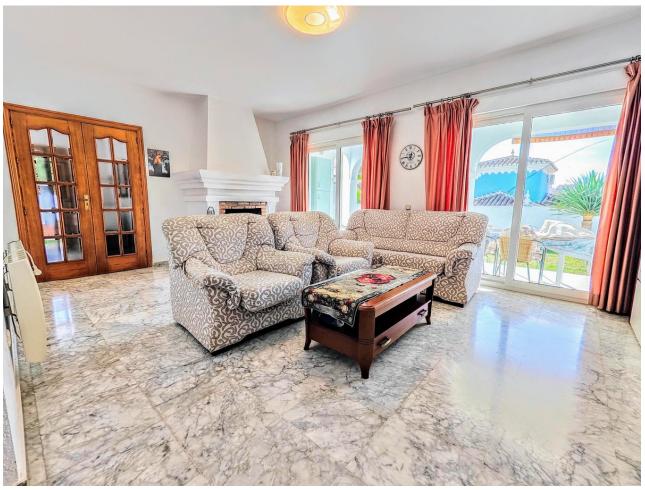

## Sales - House - Benalmadena Costa 890.000€

Benalmadena Costa House

4

2

206 m2

636 m2

DETACHED HOUSE WITH A PLOT OF 636 M2 IN THE HEART OF BENALMÁDENA COSTA IN THE PLAZA SOLYMAR AREA LESS THAN 500 METERS FROM PUERTO MARINA. It is distributed on two floors: The main floor is distributed with a large living room with a large window with direct access to the pool area. Fully furnished and equipped independent kitchen. 1 exterior double bedroom. 1 full bathroom with shower. Large entrance hall with storage areas. On the second floor we find 3 large double bedrooms, the master bedroom with an en-suite bathroom and two of them with a terrace. 2 full bathrooms. The land has large gardens and a swimming pool and a storage room. The house also has an interior garage, low consumption electric heating and fireplace in the living room.