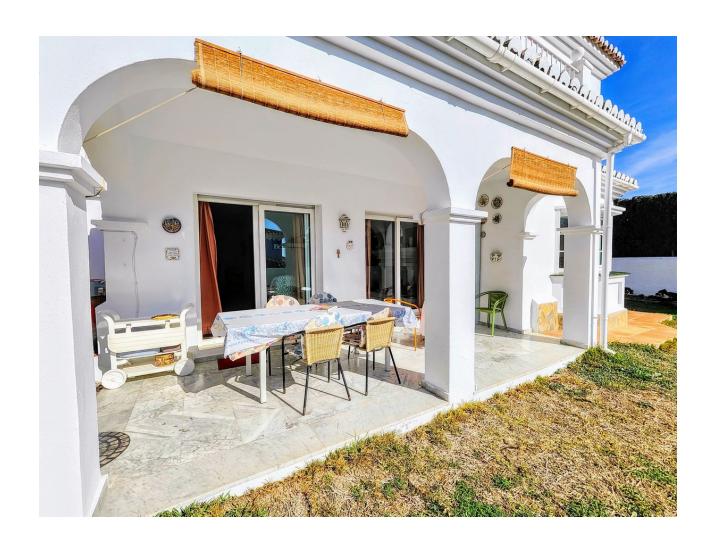

## Sales - House - Benalmadena Costa 890.000€

Benalmadena Costa House

4

2

206 m2

636 m2

DETACHED HOUSE WITH A PLOT OF 636 M2 IN THE HEART OF BENALMÁDENA COSTA IN THE PLAZA SOLYMAR AREA LESS THAN 500 METERS FROM PUERTO MARINA. It is distributed on two floors: The main floor is distributed with a large living room with a large window with direct access to the pool area. Fully furnished and equipped independent kitchen. 1 exterior double bedroom. 1 full bathroom with shower. Large entrance hall with storage areas. On the second floor we find 3 large double bedrooms, the master bedroom with an en-suite bathroom and two of them with a terrace. 2 full bathrooms. The land has large gardens and a swimming pool and a storage room. The house also has an interior garage, low consumption electric heating and fireplace in the living room.