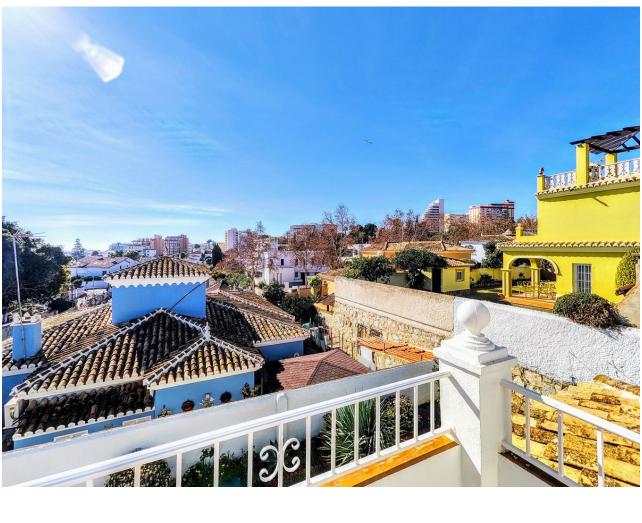

## Sales - House - Benalmadena Costa 890.000€

Benalmadena Costa House

4

2

206 m2

636 m2

DETACHED HOUSE WITH A PLOT OF 636 M2 IN THE HEART OF BENALMÁDENA COSTA IN THE PLAZA SOLYMAR AREA LESS THAN 500 METERS FROM PUERTO MARINA. It is distributed on two floors: The main floor is distributed with a large living room with a large window with direct access to the pool area. Fully furnished and equipped independent kitchen. 1 exterior double bedroom. 1 full bathroom with shower. Large entrance hall with storage areas. On the second floor we find 3 large double bedrooms, the master bedroom with an en-suite bathroom and two of them with a terrace. 2 full bathrooms. The land has large gardens and a swimming pool and a storage room. The house also has an interior garage, low consumption electric heating and fireplace in the living room.