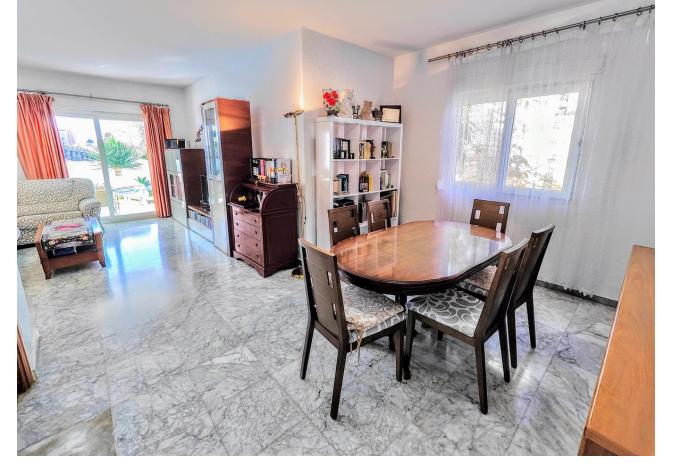

## Sales - House - Benalmadena Costa 890.000€

Benalmadena Costa House

4

2

206 m2

636 m2

DETACHED HOUSE WITH A PLOT OF 636 M2 IN THE HEART OF BENALMÁDENA COSTA IN THE PLAZA SOLYMAR AREA LESS THAN 500 METERS FROM PUERTO MARINA. It is distributed on two floors: The main floor is distributed with a large living room with a large window with direct access to the pool area. Fully furnished and equipped independent kitchen. 1 exterior double bedroom. 1 full bathroom with shower. Large entrance hall with storage areas. On the second floor we find 3 large double bedrooms, the master bedroom with an en-suite bathroom and two of them with a terrace. 2 full bathrooms. The land has large gardens and a swimming pool and a storage room. The house also has an interior garage, low consumption electric heating and fireplace in the living room.