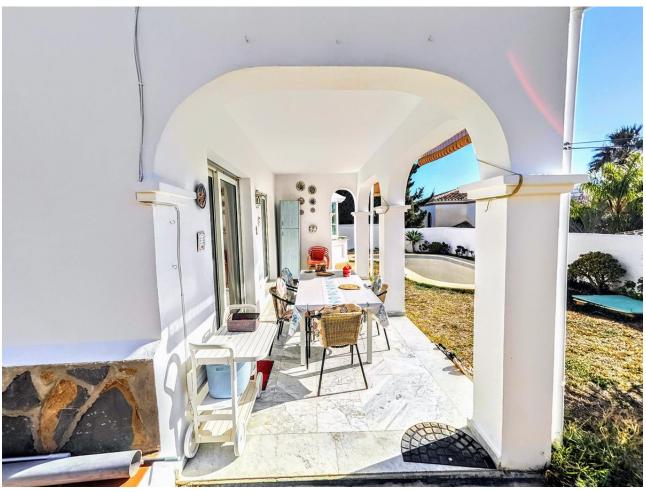

## Sales - House - Benalmadena Costa 890.000€

Benalmadena Costa House

4

2

206 m2

636 m2

DETACHED HOUSE WITH A PLOT OF 636 M2 IN THE HEART OF BENALMÁDENA COSTA IN THE PLAZA SOLYMAR AREA LESS THAN 500 METERS FROM PUERTO MARINA. It is distributed on two floors: The main floor is distributed with a large living room with a large window with direct access to the pool area. Fully furnished and equipped independent kitchen. 1 exterior double bedroom. 1 full bathroom with shower. Large entrance hall with storage areas. On the second floor we find 3 large double bedrooms, the master bedroom with an en-suite bathroom and two of them with a terrace. 2 full bathrooms. The land has large gardens and a swimming pool and a storage room. The house also has an interior garage, low consumption electric heating and fireplace in the living room.