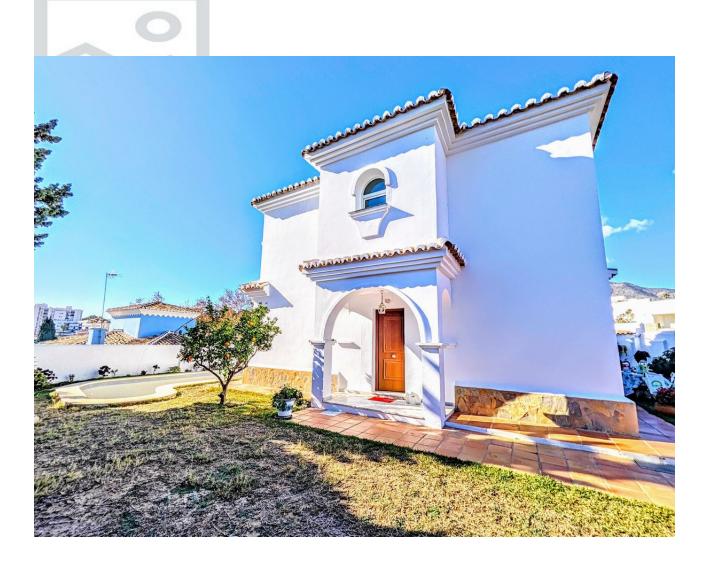

## Sales - House - Benalmadena Costa 890.000€

Benalmadena Costa House

4

2

206 m2

636 m2

DETACHED HOUSE WITH A PLOT OF 636 M2 IN THE HEART OF BENALMÁDENA COSTA IN THE PLAZA SOLYMAR AREA LESS THAN 500 METERS FROM PUERTO MARINA. It is distributed on two floors: The main floor is distributed with a large living room with a large window with direct access to the pool area. Fully furnished and equipped independent kitchen. 1 exterior double bedroom. 1 full bathroom with shower. Large entrance hall with storage areas. On the second floor we find 3 large double bedrooms, the master bedroom with an en-suite bathroom and two of them with a terrace. 2 full bathrooms. The land has large gardens and a swimming pool and a storage room. The house also has an interior garage, low consumption electric heating and fireplace in the living room.