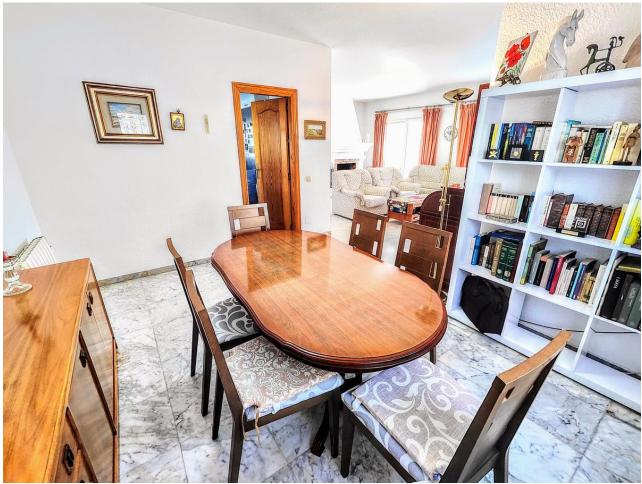

## Sales - House - Benalmadena Costa 890.000€

Benalmadena Costa House

4

2

206 m2

636 m2

DETACHED HOUSE WITH A PLOT OF 636 M2 IN THE HEART OF BENALMÁDENA COSTA IN THE PLAZA SOLYMAR AREA LESS THAN 500 METERS FROM PUERTO MARINA. It is distributed on two floors: The main floor is distributed with a large living room with a large window with direct access to the pool area. Fully furnished and equipped independent kitchen. 1 exterior double bedroom. 1 full bathroom with shower. Large entrance hall with storage areas. On the second floor we find 3 large double bedrooms, the master bedroom with an en-suite bathroom and two of them with a terrace. 2 full bathrooms. The land has large gardens and a swimming pool and a storage room. The house also has an interior garage, low consumption electric heating and fireplace in the living room.