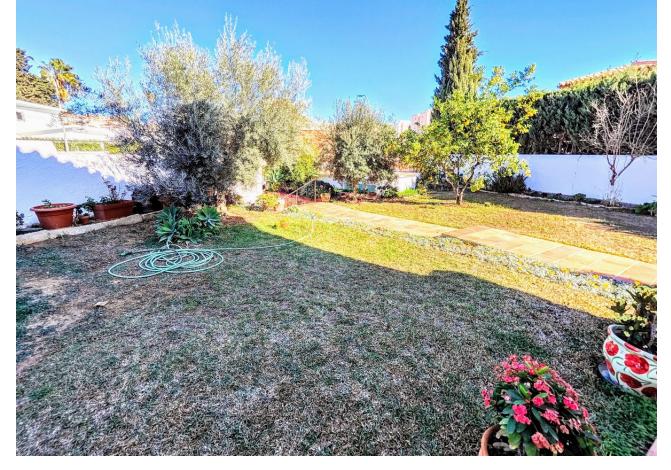

## Sales - House - Benalmadena Costa 890.000€

Benalmadena Costa House

4

2

206 m2

636 m2

DETACHED HOUSE WITH A PLOT OF 636 M2 IN THE HEART OF BENALMÁDENA COSTA IN THE PLAZA SOLYMAR AREA LESS THAN 500 METERS FROM PUERTO MARINA. It is distributed on two floors: The main floor is distributed with a large living room with a large window with direct access to the pool area. Fully furnished and equipped independent kitchen. 1 exterior double bedroom. 1 full bathroom with shower. Large entrance hall with storage areas. On the second floor we find 3 large double bedrooms, the master bedroom with an en-suite bathroom and two of them with a terrace. 2 full bathrooms. The land has large gardens and a swimming pool and a storage room. The house also has an interior garage, low consumption electric heating and fireplace in the living room.