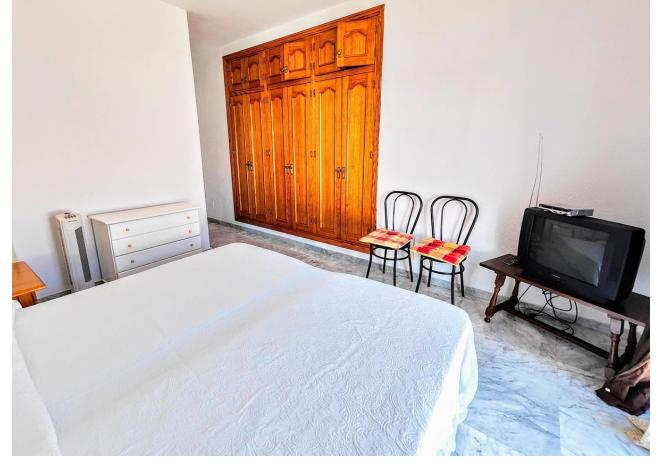

## Sales - House - Benalmadena Costa 890.000€

Benalmadena Costa House

4

2

206 m2

636 m2

DETACHED HOUSE WITH A PLOT OF 636 M2 IN THE HEART OF BENALMÁDENA COSTA IN THE PLAZA SOLYMAR AREA LESS THAN 500 METERS FROM PUERTO MARINA. It is distributed on two floors: The main floor is distributed with a large living room with a large window with direct access to the pool area. Fully furnished and equipped independent kitchen. 1 exterior double bedroom. 1 full bathroom with shower. Large entrance hall with storage areas. On the second floor we find 3 large double bedrooms, the master bedroom with an en-suite bathroom and two of them with a terrace. 2 full bathrooms. The land has large gardens and a swimming pool and a storage room. The house also has an interior garage, low consumption electric heating and fireplace in the living room.