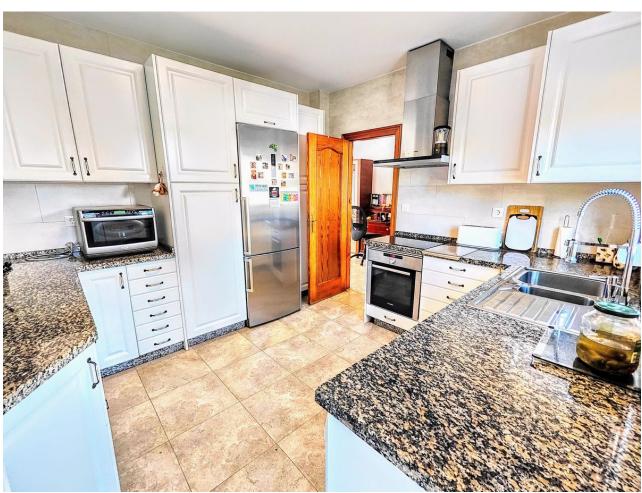

## Sales - House - Benalmadena Costa 890.000€

Benalmadena Costa House

4

2

206 m2

636 m2

DETACHED HOUSE WITH A PLOT OF 636 M2 IN THE HEART OF BENALMÁDENA COSTA IN THE PLAZA SOLYMAR AREA LESS THAN 500 METERS FROM PUERTO MARINA. It is distributed on two floors: The main floor is distributed with a large living room with a large window with direct access to the pool area. Fully furnished and equipped independent kitchen. 1 exterior double bedroom. 1 full bathroom with shower. Large entrance hall with storage areas. On the second floor we find 3 large double bedrooms, the master bedroom with an en-suite bathroom and two of them with a terrace. 2 full bathrooms. The land has large gardens and a swimming pool and a storage room. The house also has an interior garage, low consumption electric heating and fireplace in the living room.