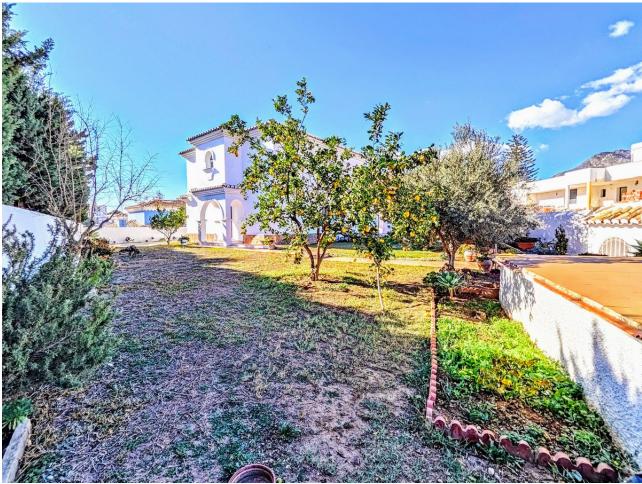

## Sales - House - Benalmadena Costa 890.000€

Benalmadena Costa House

4

2

206 m2

636 m2

DETACHED HOUSE WITH A PLOT OF 636 M2 IN THE HEART OF BENALMÁDENA COSTA IN THE PLAZA SOLYMAR AREA LESS THAN 500 METERS FROM PUERTO MARINA. It is distributed on two floors: The main floor is distributed with a large living room with a large window with direct access to the pool area. Fully furnished and equipped independent kitchen. 1 exterior double bedroom. 1 full bathroom with shower. Large entrance hall with storage areas. On the second floor we find 3 large double bedrooms, the master bedroom with an en-suite bathroom and two of them with a terrace. 2 full bathrooms. The land has large gardens and a swimming pool and a storage room. The house also has an interior garage, low consumption electric heating and fireplace in the living room.