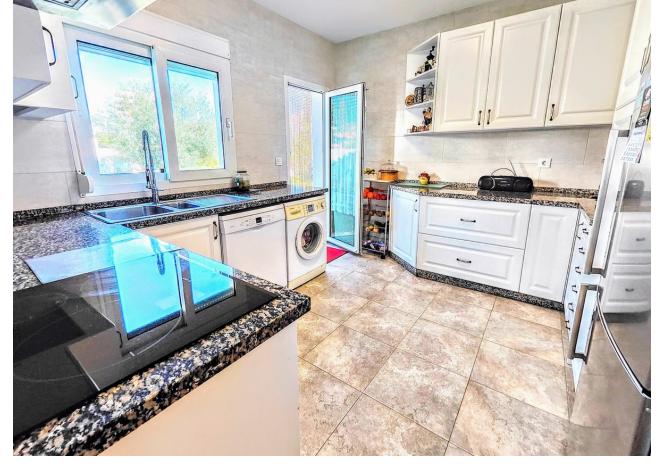

## Sales - House - Benalmadena Costa 890.000€

Benalmadena Costa House

4

2

206 m2

636 m2

DETACHED HOUSE WITH A PLOT OF 636 M2 IN THE HEART OF BENALMÁDENA COSTA IN THE PLAZA SOLYMAR AREA LESS THAN 500 METERS FROM PUERTO MARINA. It is distributed on two floors: The main floor is distributed with a large living room with a large window with direct access to the pool area. Fully furnished and equipped independent kitchen. 1 exterior double bedroom. 1 full bathroom with shower. Large entrance hall with storage areas. On the second floor we find 3 large double bedrooms, the master bedroom with an en-suite bathroom and two of them with a terrace. 2 full bathrooms. The land has large gardens and a swimming pool and a storage room. The house also has an interior garage, low consumption electric heating and fireplace in the living room.