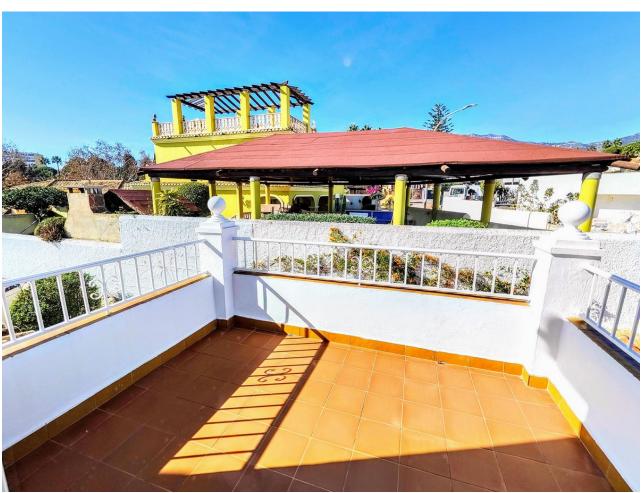

## Sales - House - Benalmadena Costa 890.000€

Benalmadena Costa House

4

2

206 m2

636 m2

DETACHED HOUSE WITH A PLOT OF 636 M2 IN THE HEART OF BENALMÁDENA COSTA IN THE PLAZA SOLYMAR AREA LESS THAN 500 METERS FROM PUERTO MARINA. It is distributed on two floors: The main floor is distributed with a large living room with a large window with direct access to the pool area. Fully furnished and equipped independent kitchen. 1 exterior double bedroom. 1 full bathroom with shower. Large entrance hall with storage areas. On the second floor we find 3 large double bedrooms, the master bedroom with an en-suite bathroom and two of them with a terrace. 2 full bathrooms. The land has large gardens and a swimming pool and a storage room. The house also has an interior garage, low consumption electric heating and fireplace in the living room.