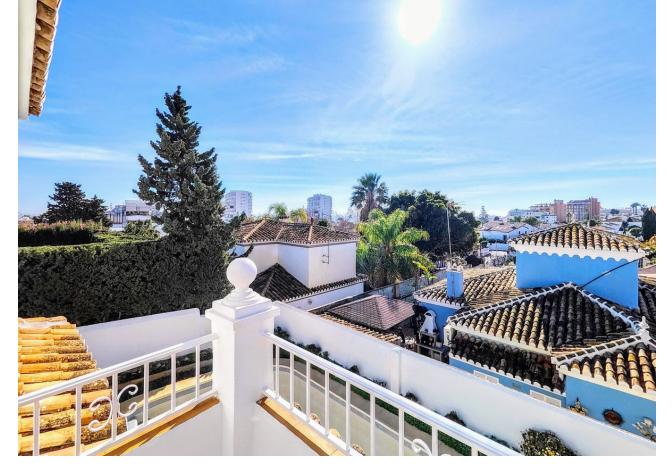

## Sales - House - Benalmadena Costa 890.000€

Benalmadena Costa House

4

2

206 m2

636 m2

DETACHED HOUSE WITH A PLOT OF 636 M2 IN THE HEART OF BENALMÁDENA COSTA IN THE PLAZA SOLYMAR AREA LESS THAN 500 METERS FROM PUERTO MARINA. It is distributed on two floors: The main floor is distributed with a large living room with a large window with direct access to the pool area. Fully furnished and equipped independent kitchen. 1 exterior double bedroom. 1 full bathroom with shower. Large entrance hall with storage areas. On the second floor we find 3 large double bedrooms, the master bedroom with an en-suite bathroom and two of them with a terrace. 2 full bathrooms. The land has large gardens and a swimming pool and a storage room. The house also has an interior garage, low consumption electric heating and fireplace in the living room.