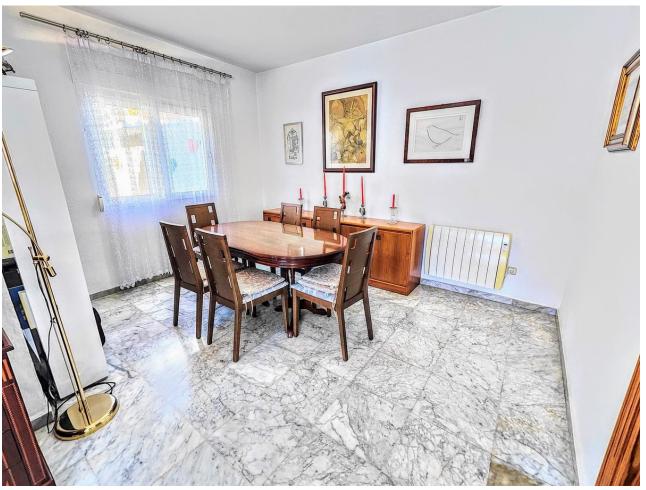

## Sales - House - Benalmadena Costa 890.000€

Benalmadena Costa House

4

2

206 m2

636 m2

DETACHED HOUSE WITH A PLOT OF 636 M2 IN THE HEART OF BENALMÁDENA COSTA IN THE PLAZA SOLYMAR AREA LESS THAN 500 METERS FROM PUERTO MARINA. It is distributed on two floors: The main floor is distributed with a large living room with a large window with direct access to the pool area. Fully furnished and equipped independent kitchen. 1 exterior double bedroom. 1 full bathroom with shower. Large entrance hall with storage areas. On the second floor we find 3 large double bedrooms, the master bedroom with an en-suite bathroom and two of them with a terrace. 2 full bathrooms. The land has large gardens and a swimming pool and a storage room. The house also has an interior garage, low consumption electric heating and fireplace in the living room.