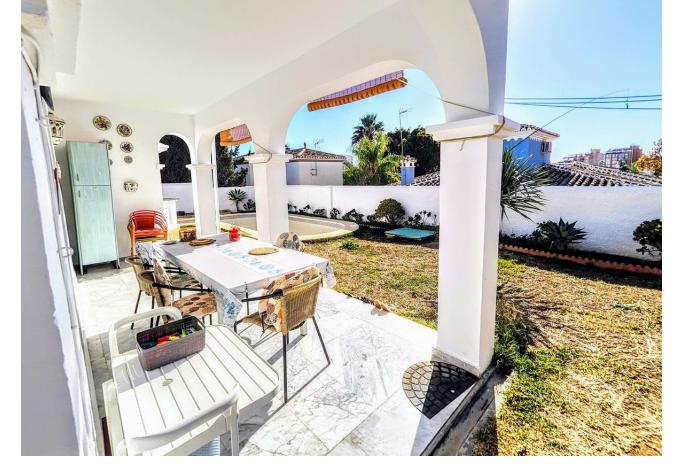

## Sales - House - Benalmadena Costa 890.000€

Benalmadena Costa House

4

2

206 m2

636 m2

DETACHED HOUSE WITH A PLOT OF 636 M2 IN THE HEART OF BENALMÁDENA COSTA IN THE PLAZA SOLYMAR AREA LESS THAN 500 METERS FROM PUERTO MARINA. It is distributed on two floors: The main floor is distributed with a large living room with a large window with direct access to the pool area. Fully furnished and equipped independent kitchen. 1 exterior double bedroom. 1 full bathroom with shower. Large entrance hall with storage areas. On the second floor we find 3 large double bedrooms, the master bedroom with an en-suite bathroom and two of them with a terrace. 2 full bathrooms. The land has large gardens and a swimming pool and a storage room. The house also has an interior garage, low consumption electric heating and fireplace in the living room.