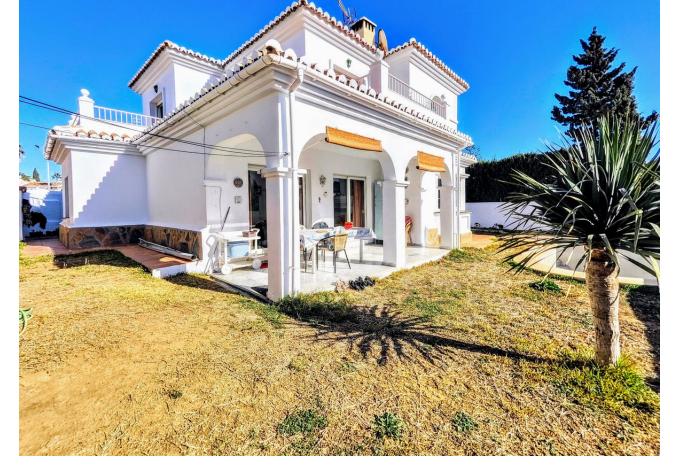

## Sales - House - Benalmadena Costa 890.000€

Benalmadena Costa House

4

2

206 m2

636 m2

DETACHED HOUSE WITH A PLOT OF 636 M2 IN THE HEART OF BENALMÁDENA COSTA IN THE PLAZA SOLYMAR AREA LESS THAN 500 METERS FROM PUERTO MARINA. It is distributed on two floors: The main floor is distributed with a large living room with a large window with direct access to the pool area. Fully furnished and equipped independent kitchen. 1 exterior double bedroom. 1 full bathroom with shower. Large entrance hall with storage areas. On the second floor we find 3 large double bedrooms, the master bedroom with an en-suite bathroom and two of them with a terrace. 2 full bathrooms. The land has large gardens and a swimming pool and a storage room. The house also has an interior garage, low consumption electric heating and fireplace in the living room.