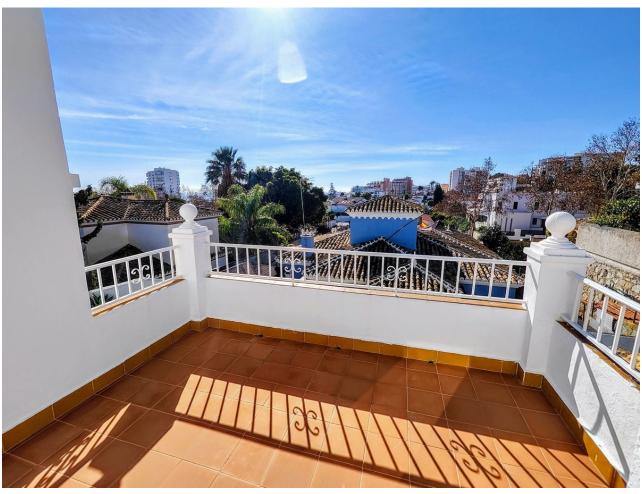

## Sales - House - Benalmadena Costa 890.000€

Benalmadena Costa House

4

2

206 m2

636 m2

DETACHED HOUSE WITH A PLOT OF 636 M2 IN THE HEART OF BENALMÁDENA COSTA IN THE PLAZA SOLYMAR AREA LESS THAN 500 METERS FROM PUERTO MARINA. It is distributed on two floors: The main floor is distributed with a large living room with a large window with direct access to the pool area. Fully furnished and equipped independent kitchen. 1 exterior double bedroom. 1 full bathroom with shower. Large entrance hall with storage areas. On the second floor we find 3 large double bedrooms, the master bedroom with an en-suite bathroom and two of them with a terrace. 2 full bathrooms. The land has large gardens and a swimming pool and a storage room. The house also has an interior garage, low consumption electric heating and fireplace in the living room.