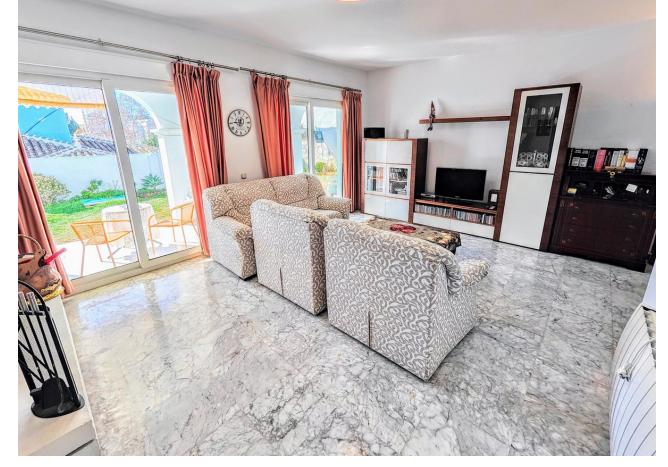

## Sales - House - Benalmadena Costa 890.000€

Benalmadena Costa House

4

2

206 m2

636 m2

DETACHED HOUSE WITH A PLOT OF 636 M2 IN THE HEART OF BENALMÁDENA COSTA IN THE PLAZA SOLYMAR AREA LESS THAN 500 METERS FROM PUERTO MARINA. It is distributed on two floors: The main floor is distributed with a large living room with a large window with direct access to the pool area. Fully furnished and equipped independent kitchen. 1 exterior double bedroom. 1 full bathroom with shower. Large entrance hall with storage areas. On the second floor we find 3 large double bedrooms, the master bedroom with an en-suite bathroom and two of them with a terrace. 2 full bathrooms. The land has large gardens and a swimming pool and a storage room. The house also has an interior garage, low consumption electric heating and fireplace in the living room.