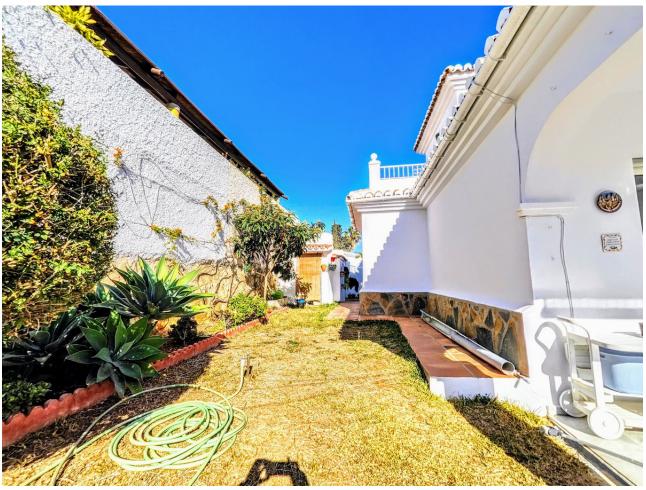

## Sales - House - Benalmadena Costa 890.000€

Benalmadena Costa House

4

2

206 m2

636 m2

DETACHED HOUSE WITH A PLOT OF 636 M2 IN THE HEART OF BENALMÁDENA COSTA IN THE PLAZA SOLYMAR AREA LESS THAN 500 METERS FROM PUERTO MARINA. It is distributed on two floors: The main floor is distributed with a large living room with a large window with direct access to the pool area. Fully furnished and equipped independent kitchen. 1 exterior double bedroom. 1 full bathroom with shower. Large entrance hall with storage areas. On the second floor we find 3 large double bedrooms, the master bedroom with an en-suite bathroom and two of them with a terrace. 2 full bathrooms. The land has large gardens and a swimming pool and a storage room. The house also has an interior garage, low consumption electric heating and fireplace in the living room.