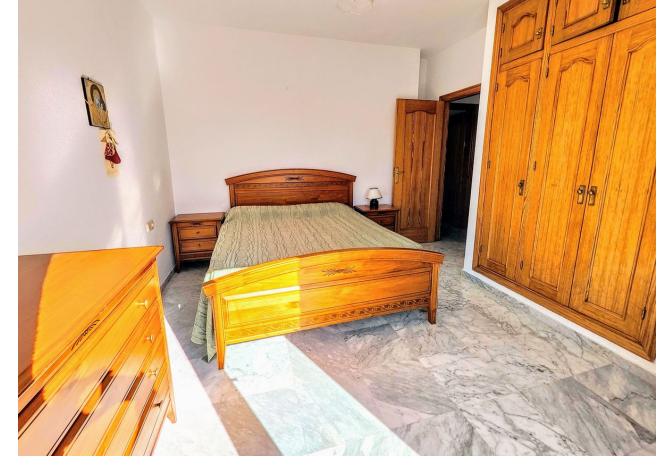

## Sales - House - Benalmadena Costa 890.000€

Benalmadena Costa House

4

2

206 m2

636 m2

DETACHED HOUSE WITH A PLOT OF 636 M2 IN THE HEART OF BENALMÁDENA COSTA IN THE PLAZA SOLYMAR AREA LESS THAN 500 METERS FROM PUERTO MARINA. It is distributed on two floors: The main floor is distributed with a large living room with a large window with direct access to the pool area. Fully furnished and equipped independent kitchen. 1 exterior double bedroom. 1 full bathroom with shower. Large entrance hall with storage areas. On the second floor we find 3 large double bedrooms, the master bedroom with an en-suite bathroom and two of them with a terrace. 2 full bathrooms. The land has large gardens and a swimming pool and a storage room. The house also has an interior garage, low consumption electric heating and fireplace in the living room.