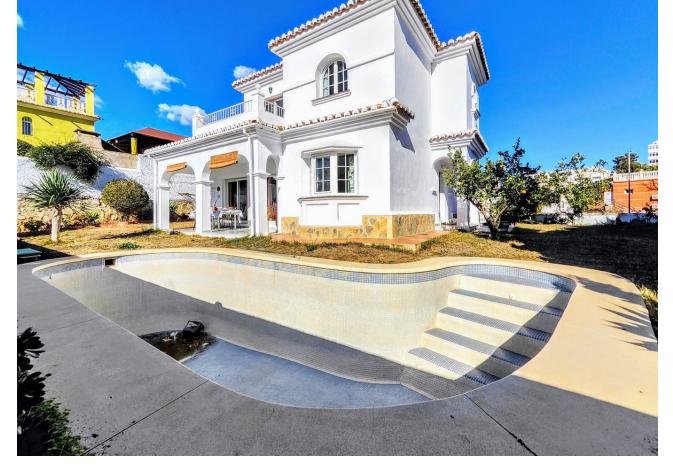

## Sales - House - Benalmadena Costa 890.000€

Benalmadena Costa House

4

2

206 m2

636 m2

DETACHED HOUSE WITH A PLOT OF 636 M2 IN THE HEART OF BENALMÁDENA COSTA IN THE PLAZA SOLYMAR AREA LESS THAN 500 METERS FROM PUERTO MARINA. It is distributed on two floors: The main floor is distributed with a large living room with a large window with direct access to the pool area. Fully furnished and equipped independent kitchen. 1 exterior double bedroom. 1 full bathroom with shower. Large entrance hall with storage areas. On the second floor we find 3 large double bedrooms, the master bedroom with an en-suite bathroom and two of them with a terrace. 2 full bathrooms. The land has large gardens and a swimming pool and a storage room. The house also has an interior garage, low consumption electric heating and fireplace in the living room.