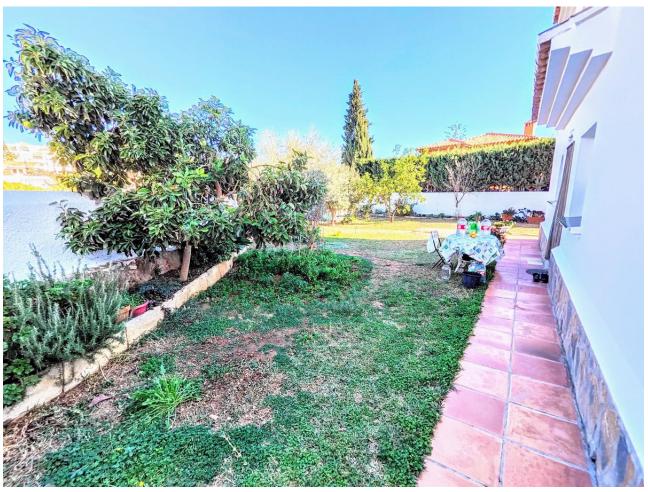

## Sales - House - Benalmadena Costa 890.000€

Benalmadena Costa House

4

2

206 m2

636 m2

DETACHED HOUSE WITH A PLOT OF 636 M2 IN THE HEART OF BENALMÁDENA COSTA IN THE PLAZA SOLYMAR AREA LESS THAN 500 METERS FROM PUERTO MARINA. It is distributed on two floors: The main floor is distributed with a large living room with a large window with direct access to the pool area. Fully furnished and equipped independent kitchen. 1 exterior double bedroom. 1 full bathroom with shower. Large entrance hall with storage areas. On the second floor we find 3 large double bedrooms, the master bedroom with an en-suite bathroom and two of them with a terrace. 2 full bathrooms. The land has large gardens and a swimming pool and a storage room. The house also has an interior garage, low consumption electric heating and fireplace in the living room.