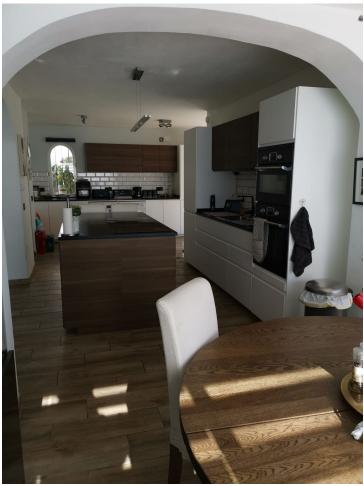

## Sales - House - Mijas 579.950€

Mijas House

IBI: 979 EUR / year Rubbish: 149 EUR / year

4

4

295 m2

587 m<sup>2</sup>

PRICE REDUCTION... Spectacular family home, viewings highly recommended. Beautifully positioned villa situated on the much sought after Buenavista urbanisation Mijas with panoramic scenic views. The property boasts four double bedrooms' all with ensuite bathrooms on the upper two levels. On the ground floor there is a generous hallway leading to a light and bright spacious kitchen/dining room with dual aspect windows out to the pool and the wrap around terrace from the other side of the kitchen. The large L shaped lounge can be accessed from the main hallway or the kitchen/dining room through a archway with two small steps down into the lounge, making this property ideal for entertaining due to its sociable layout. The lounge benefits from an open fire and patio doors leading out to a South facing sun room with sliding glass doors to the main outside terrace and pool area, therefore making this a lovely usable space all year. The South facing garden area is made up of paving and a wooden decking that wraps around the private pool with an outside stone built BBQ, making this a low maintenance beautiful sun trap. To the rear of the property there is an annex with one bedroom, one bathroom and an open plan kitchen/lounge, the annex can be accessed through an independent entrance to the side of the main property. The entrance to the property is gated, where you have parking for two cars and a garage with an up and over door for one car. To the right of the garage there is a separate room with a kitchenette/living space and a separate shower and toilet that was once used as a studio apartment.