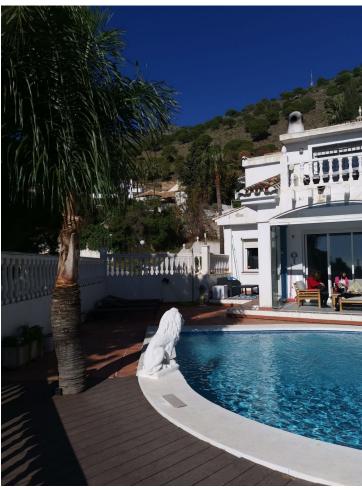

## Sales - House - Mijas 579.950€

Mijas House

IBI: 979 EUR / year Rubbish: 149 EUR / year

4

4

295 m2

587 m<sup>2</sup>

PRICE REDUCTION... Spectacular family home, viewings highly recommended. Beautifully positioned villa situated on the much sought after Buenavista urbanisation Mijas with panoramic scenic views. The property boasts four double bedrooms' all with ensuite bathrooms on the upper two levels. On the ground floor there is a generous hallway leading to a light and bright spacious kitchen/dining room with dual aspect windows out to the pool and the wrap around terrace from the other side of the kitchen. The large L shaped lounge can be accessed from the main hallway or the kitchen/dining room through a archway with two small steps down into the lounge, making this property ideal for entertaining due to its sociable layout. The lounge benefits from an open fire and patio doors leading out to a South facing sun room with sliding glass doors to the main outside terrace and pool area, therefore making this a lovely usable space all year. The South facing garden area is made up of paving and a wooden decking that wraps around the private pool with an outside stone built BBQ, making this a low maintenance beautiful sun trap. To the rear of the property there is an annex with one bedroom, one bathroom and an open plan kitchen/lounge, the annex can be accessed through an independent entrance to the side of the main property. The entrance to the property is gated, where you have parking for two cars and a garage with an up and over door for one car. To the right of the garage there is a separate room with a kitchenette/living space and a separate shower and toilet that was once used as a studio apartment.