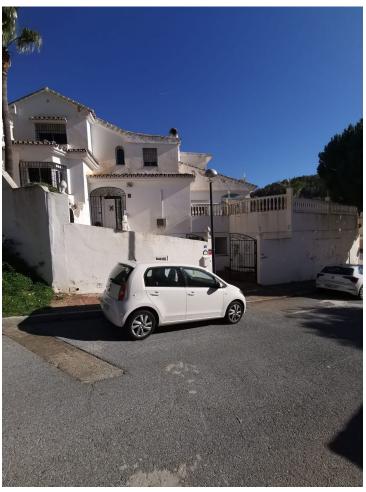

## Sales - House - Mijas 579.950€

Mijas House

IBI: 979 EUR / year Rubbish: 149 EUR / year

4

4

295 m2

587 m<sup>2</sup>

PRICE REDUCTION... Spectacular family home, viewings highly recommended. Beautifully positioned villa situated on the much sought after Buenavista urbanisation Mijas with panoramic scenic views. The property boasts four double bedrooms' all with ensuite bathrooms on the upper two levels. On the ground floor there is a generous hallway leading to a light and bright spacious kitchen/dining room with dual aspect windows out to the pool and the wrap around terrace from the other side of the kitchen. The large L shaped lounge can be accessed from the main hallway or the kitchen/dining room through a archway with two small steps down into the lounge, making this property ideal for entertaining due to its sociable layout. The lounge benefits from an open fire and patio doors leading out to a South facing sun room with sliding glass doors to the main outside terrace and pool area, therefore making this a lovely usable space all year. The South facing garden area is made up of paving and a wooden decking that wraps around the private pool with an outside stone built BBQ, making this a low maintenance beautiful sun trap. To the rear of the property there is an annex with one bedroom, one bathroom and an open plan kitchen/lounge, the annex can be accessed through an independent entrance to the side of the main property. The entrance to the property is gated, where you have parking for two cars and a garage with an up and over door for one car. To the right of the garage there is a separate room with a kitchenette/living space and a separate shower and toilet that was once used as a studio apartment.