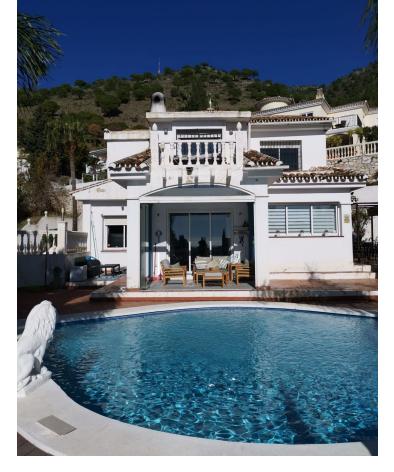

## Sales - House - Mijas 579.950€

Mijas House

IBI: 979 EUR / year Rubbish: 149 EUR / year

4

4

295 m2

587 m<sup>2</sup>

PRICE REDUCTION... Spectacular family home, viewings highly recommended. Beautifully positioned villa situated on the much sought after Buenavista urbanisation Mijas with panoramic scenic views. The property boasts four double bedrooms' all with ensuite bathrooms on the upper two levels. On the ground floor there is a generous hallway leading to a light and bright spacious kitchen/dining room with dual aspect windows out to the pool and the wrap around terrace from the other side of the kitchen. The large L shaped lounge can be accessed from the main hallway or the kitchen/dining room through a archway with two small steps down into the lounge, making this property ideal for entertaining due to its sociable layout. The lounge benefits from an open fire and patio doors leading out to a South facing sun room with sliding glass doors to the main outside terrace and pool area, therefore making this a lovely usable space all year. The South facing garden area is made up of paving and a wooden decking that wraps around the private pool with an outside stone built BBQ, making this a low maintenance beautiful sun trap. To the rear of the property there is an annex with one bedroom, one bathroom and an open plan kitchen/lounge, the annex can be accessed through an independent entrance to the side of the main property. The entrance to the property is gated, where you have parking for two cars and a garage with an up and over door for one car. To the right of the garage there is a separate room with a kitchenette/living space and a separate shower and toilet that was once used as a studio apartment.