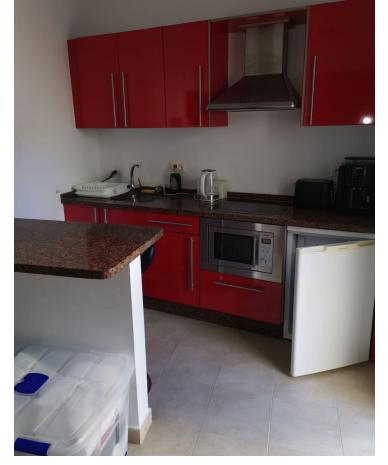

## Sales - House - Mijas 579.950€

Mijas House

IBI: 979 EUR / year Rubbish: 149 EUR / year

4

4

295 m2

587 m<sup>2</sup>

PRICE REDUCTION... Spectacular family home, viewings highly recommended. Beautifully positioned villa situated on the much sought after Buenavista urbanisation Mijas with panoramic scenic views. The property boasts four double bedrooms' all with ensuite bathrooms on the upper two levels. On the ground floor there is a generous hallway leading to a light and bright spacious kitchen/dining room with dual aspect windows out to the pool and the wrap around terrace from the other side of the kitchen. The large L shaped lounge can be accessed from the main hallway or the kitchen/dining room through a archway with two small steps down into the lounge, making this property ideal for entertaining due to its sociable layout. The lounge benefits from an open fire and patio doors leading out to a South facing sun room with sliding glass doors to the main outside terrace and pool area, therefore making this a lovely usable space all year. The South facing garden area is made up of paving and a wooden decking that wraps around the private pool with an outside stone built BBQ, making this a low maintenance beautiful sun trap. To the rear of the property there is an annex with one bedroom, one bathroom and an open plan kitchen/lounge, the annex can be accessed through an independent entrance to the side of the main property. The entrance to the property is gated, where you have parking for two cars and a garage with an up and over door for one car. To the right of the garage there is a separate room with a kitchenette/living space and a separate shower and toilet that was once used as a studio apartment.