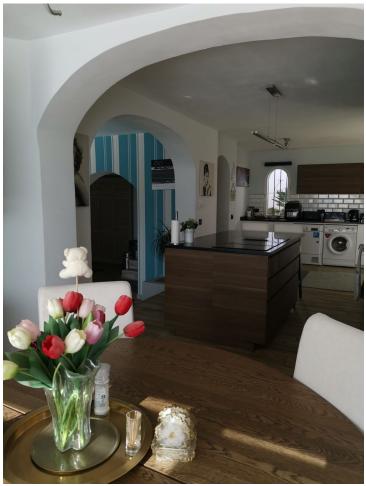

## Sales - House - Mijas 579.950€

Mijas House

IBI: 979 EUR / year Rubbish: 149 EUR / year

4

4

295 m2

587 m<sup>2</sup>

PRICE REDUCTION... Spectacular family home, viewings highly recommended. Beautifully positioned villa situated on the much sought after Buenavista urbanisation Mijas with panoramic scenic views. The property boasts four double bedrooms' all with ensuite bathrooms on the upper two levels. On the ground floor there is a generous hallway leading to a light and bright spacious kitchen/dining room with dual aspect windows out to the pool and the wrap around terrace from the other side of the kitchen. The large L shaped lounge can be accessed from the main hallway or the kitchen/dining room through a archway with two small steps down into the lounge, making this property ideal for entertaining due to its sociable layout. The lounge benefits from an open fire and patio doors leading out to a South facing sun room with sliding glass doors to the main outside terrace and pool area, therefore making this a lovely usable space all year. The South facing garden area is made up of paving and a wooden decking that wraps around the private pool with an outside stone built BBQ, making this a low maintenance beautiful sun trap. To the rear of the property there is an annex with one bedroom, one bathroom and an open plan kitchen/lounge, the annex can be accessed through an independent entrance to the side of the main property. The entrance to the property is gated, where you have parking for two cars and a garage with an up and over door for one car. To the right of the garage there is a separate room with a kitchenette/living space and a separate shower and toilet that was once used as a studio apartment.