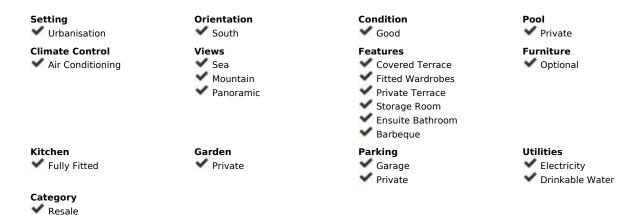

## Sales - House - Mijas 579.950€

Mijas House

IBI: 979 EUR / year Rubbish: 149 EUR / year

4

4

295 m2

587 m<sup>2</sup>

PRICE REDUCTION... Spectacular family home, viewings highly recommended. Beautifully positioned villa situated on the much sought after Buenavista urbanisation Mijas with panoramic scenic views. The property boasts four double bedrooms' all with ensuite bathrooms on the upper two levels. On the ground floor there is a generous hallway leading to a light and bright spacious kitchen/dining room with dual aspect windows out to the pool and the wrap around terrace from the other side of the kitchen. The large L shaped lounge can be accessed from the main hallway or the kitchen/dining room through a archway with two small steps down into the lounge, making this property ideal for entertaining due to its sociable layout. The lounge benefits from an open fire and patio doors leading out to a South facing sun room with sliding glass doors to the main outside terrace and pool area, therefore making this a lovely usable space all year. The South facing garden area is made up of paving and a wooden decking that wraps around the private pool with an outside stone built BBQ, making this a low maintenance beautiful sun trap. To the rear of the property there is an annex with one bedroom, one bathroom and an open plan kitchen/lounge, the annex can be accessed through an independent entrance to the side of the main property. The entrance to the property is gated, where you have parking for two cars and a garage with an up and over door for one car. To the right of the garage there is a separate room with a kitchenette/living space and a separate shower and toilet that was once used as a studio apartment.