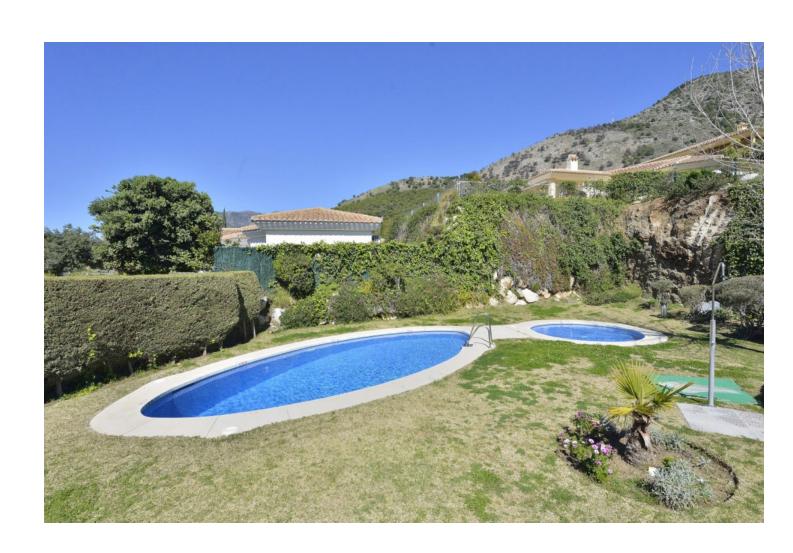

## Sales - House - Benalmadena 535.000€

Benalmadena House

Community: 2,376 EUR / year

4

3

146 m2

73 m<sup>2</sup>

Corner townhouse with VERY PRIVATE garden, SEA VIEWS and SOUTH orientation. The owners have renovated the property making it completely different from similar properties in the area, we could consider it as a small villa. It is worth nothing the very spacious living room with fireplace and large bullet-proof glass windows, from which you can access the cozy covered terrace and the lush garden, a well equipped and bright kitchen and a fantastic terrace upstairs where you can enjoy the sunset and the views of the sea and Africa mountains. It currently has 2 large bedrooms and 2 large bathrooms, a dressing room; but with a little renovation it is possible to recover the 4 bedrooms that the original design had. It has the advantage of having a stairlift to access the upper floor. Possibility of installing solar panels, photovoltaic, on the roof of the house. It includes a private parking space in the communal car park. The complex is a gated community with a barrier, which has 3 communal pool areas. From the garden of this property there is a direct path to 2 of them. Located within an urbanisation with 24h security and video surveillance. Less than 5 minutes drive to shops, to the access to the A-7, to Benalmádena Pueblo, to Carvajal train station and to the beach. Ideal as a family or holiday home.