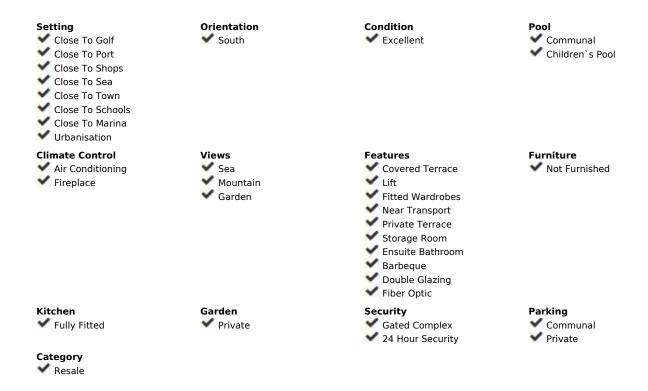

## Sales - House - Benalmadena 535.000€

Benalmadena House

Community: 2,376 EUR / year

4

3

146 m2

73 m<sup>2</sup>

Corner townhouse with VERY PRIVATE garden, SEA VIEWS and SOUTH orientation. The owners have renovated the property making it completely different from similar properties in the area, we could consider it as a small villa. It is worth nothing the very spacious living room with fireplace and large bullet-proof glass windows, from which you can access the cozy covered terrace and the lush garden, a well equipped and bright kitchen and a fantastic terrace upstairs where you can enjoy the sunset and the views of the sea and Africa mountains. It currently has 2 large bedrooms and 2 large bathrooms, a dressing room; but with a little renovation it is possible to recover the 4 bedrooms that the original design had. It has the advantage of having a stairlift to access the upper floor. Possibility of installing solar panels, photovoltaic, on the roof of the house. It includes a private parking space in the communal car park. The complex is a gated community with a barrier, which has 3 communal pool areas. From the garden of this property there is a direct path to 2 of them. Located within an urbanisation with 24h security and video surveillance. Less than 5 minutes drive to shops, to the access to the A-7, to Benalmádena Pueblo, to Carvajal train station and to the beach. Ideal as a family or holiday home.