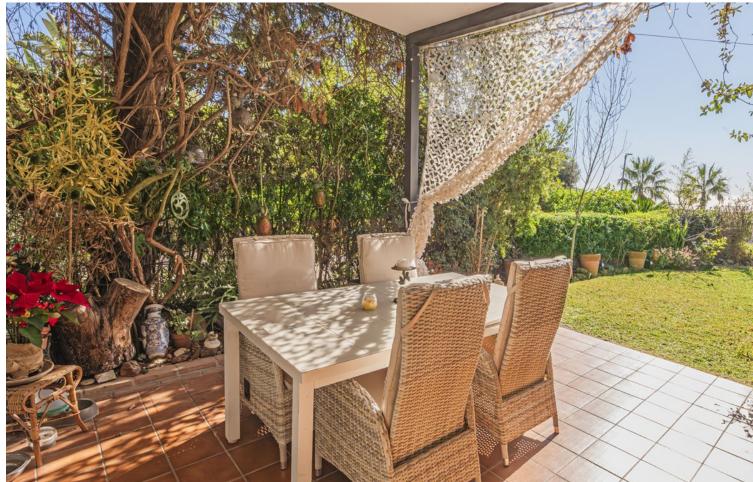

## Sales - House - Benalmadena 535.000€

Benalmadena House

Community: 2,376 EUR / year

4

3

146 m2

73 m<sup>2</sup>

Corner townhouse with VERY PRIVATE garden, SEA VIEWS and SOUTH orientation. The owners have renovated the property making it completely different from similar properties in the area, we could consider it as a small villa. It is worth nothing the very spacious living room with fireplace and large bullet-proof glass windows, from which you can access the cozy covered terrace and the lush garden, a well equipped and bright kitchen and a fantastic terrace upstairs where you can enjoy the sunset and the views of the sea and Africa mountains. It currently has 2 large bedrooms and 2 large bathrooms, a dressing room; but with a little renovation it is possible to recover the 4 bedrooms that the original design had. It has the advantage of having a stairlift to access the upper floor. Possibility of installing solar panels, photovoltaic, on the roof of the house. It includes a private parking space in the communal car park. The complex is a gated community with a barrier, which has 3 communal pool areas. From the garden of this property there is a direct path to 2 of them. Located within an urbanisation with 24h security and video surveillance. Less than 5 minutes drive to shops, to the access to the A-7, to Benalmádena Pueblo, to Carvajal train station and to the beach. Ideal as a family or holiday home.