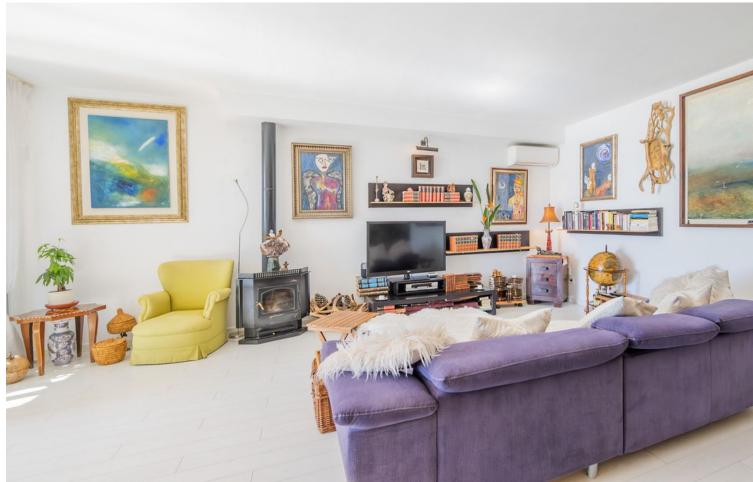

## Sales - House - Benalmadena 535.000€

Benalmadena House

Community: 2,376 EUR / year

4

3

146 m2

73 m<sup>2</sup>

Corner townhouse with VERY PRIVATE garden, SEA VIEWS and SOUTH orientation. The owners have renovated the property making it completely different from similar properties in the area, we could consider it as a small villa. It is worth nothing the very spacious living room with fireplace and large bullet-proof glass windows, from which you can access the cozy covered terrace and the lush garden, a well equipped and bright kitchen and a fantastic terrace upstairs where you can enjoy the sunset and the views of the sea and Africa mountains. It currently has 2 large bedrooms and 2 large bathrooms, a dressing room; but with a little renovation it is possible to recover the 4 bedrooms that the original design had. It has the advantage of having a stairlift to access the upper floor. Possibility of installing solar panels, photovoltaic, on the roof of the house. It includes a private parking space in the communal car park. The complex is a gated community with a barrier, which has 3 communal pool areas. From the garden of this property there is a direct path to 2 of them. Located within an urbanisation with 24h security and video surveillance. Less than 5 minutes drive to shops, to the access to the A-7, to Benalmádena Pueblo, to Carvajal train station and to the beach. Ideal as a family or holiday home.