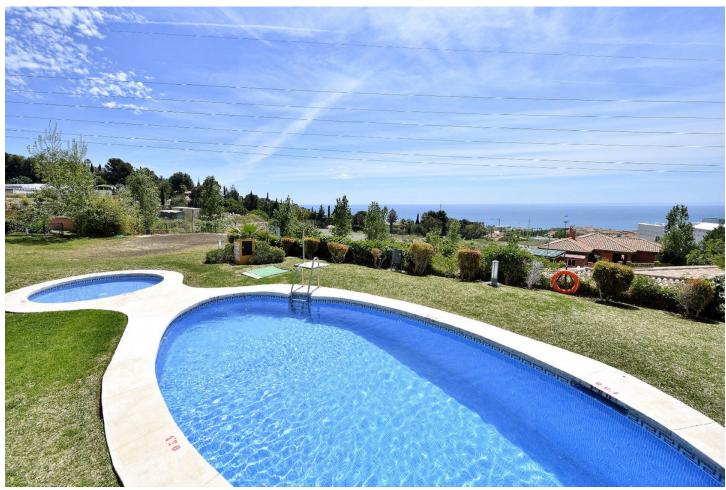

## Sales - House - Benalmadena 535.000€

Benalmadena House

Community: 2,376 EUR / year

4

3

146 m2

73 m<sup>2</sup>

Corner townhouse with VERY PRIVATE garden, SEA VIEWS and SOUTH orientation. The owners have renovated the property making it completely different from similar properties in the area, we could consider it as a small villa. It is worth nothing the very spacious living room with fireplace and large bullet-proof glass windows, from which you can access the cozy covered terrace and the lush garden, a well equipped and bright kitchen and a fantastic terrace upstairs where you can enjoy the sunset and the views of the sea and Africa mountains. It currently has 2 large bedrooms and 2 large bathrooms, a dressing room; but with a little renovation it is possible to recover the 4 bedrooms that the original design had. It has the advantage of having a stairlift to access the upper floor. Possibility of installing solar panels, photovoltaic, on the roof of the house. It includes a private parking space in the communal car park. The complex is a gated community with a barrier, which has 3 communal pool areas. From the garden of this property there is a direct path to 2 of them. Located within an urbanisation with 24h security and video surveillance. Less than 5 minutes drive to shops, to the access to the A-7, to Benalmádena Pueblo, to Carvajal train station and to the beach. Ideal as a family or holiday home.