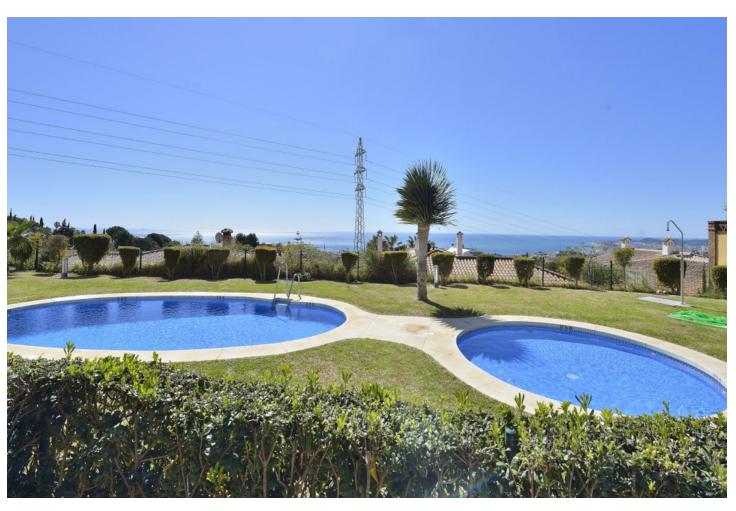

## Sales - House - Benalmadena 535.000€

Benalmadena House

Community: 2,376 EUR / year

4

3

146 m2

73 m<sup>2</sup>

Corner townhouse with VERY PRIVATE garden, SEA VIEWS and SOUTH orientation. The owners have renovated the property making it completely different from similar properties in the area, we could consider it as a small villa. It is worth nothing the very spacious living room with fireplace and large bullet-proof glass windows, from which you can access the cozy covered terrace and the lush garden, a well equipped and bright kitchen and a fantastic terrace upstairs where you can enjoy the sunset and the views of the sea and Africa mountains. It currently has 2 large bedrooms and 2 large bathrooms, a dressing room; but with a little renovation it is possible to recover the 4 bedrooms that the original design had. It has the advantage of having a stairlift to access the upper floor. Possibility of installing solar panels, photovoltaic, on the roof of the house. It includes a private parking space in the communal car park. The complex is a gated community with a barrier, which has 3 communal pool areas. From the garden of this property there is a direct path to 2 of them. Located within an urbanisation with 24h security and video surveillance. Less than 5 minutes drive to shops, to the access to the A-7, to Benalmádena Pueblo, to Carvajal train station and to the beach. Ideal as a family or holiday home.