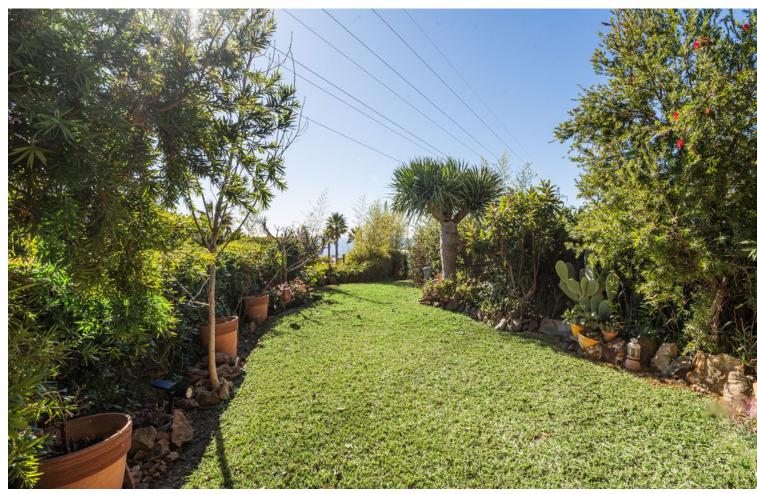

## Sales - House - Benalmadena 535.000€

Benalmadena House

Community: 2,376 EUR / year

4

3

146 m2

73 m<sup>2</sup>

Corner townhouse with VERY PRIVATE garden, SEA VIEWS and SOUTH orientation. The owners have renovated the property making it completely different from similar properties in the area, we could consider it as a small villa. It is worth nothing the very spacious living room with fireplace and large bullet-proof glass windows, from which you can access the cozy covered terrace and the lush garden, a well equipped and bright kitchen and a fantastic terrace upstairs where you can enjoy the sunset and the views of the sea and Africa mountains. It currently has 2 large bedrooms and 2 large bathrooms, a dressing room; but with a little renovation it is possible to recover the 4 bedrooms that the original design had. It has the advantage of having a stairlift to access the upper floor. Possibility of installing solar panels, photovoltaic, on the roof of the house. It includes a private parking space in the communal car park. The complex is a gated community with a barrier, which has 3 communal pool areas. From the garden of this property there is a direct path to 2 of them. Located within an urbanisation with 24h security and video surveillance. Less than 5 minutes drive to shops, to the access to the A-7, to Benalmádena Pueblo, to Carvajal train station and to the beach. Ideal as a family or holiday home.