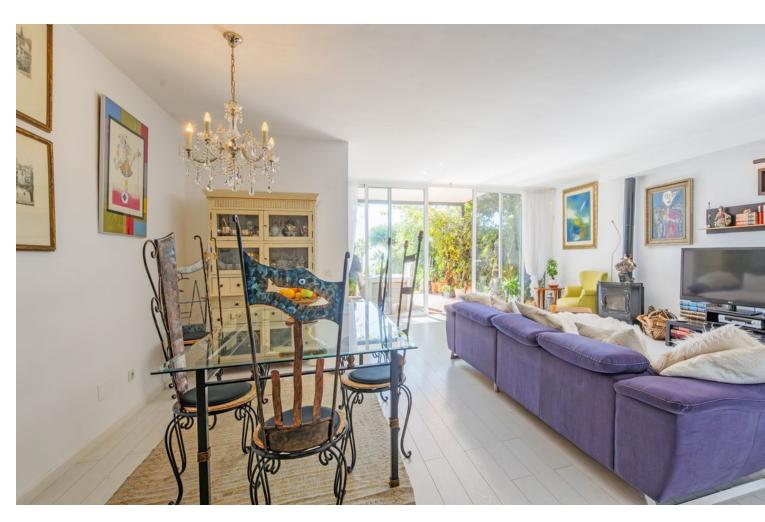

## Sales - House - Benalmadena 535.000€

Benalmadena House

Community: 2,376 EUR / year

4

3

146 m2

73 m<sup>2</sup>

Corner townhouse with VERY PRIVATE garden, SEA VIEWS and SOUTH orientation. The owners have renovated the property making it completely different from similar properties in the area, we could consider it as a small villa. It is worth nothing the very spacious living room with fireplace and large bullet-proof glass windows, from which you can access the cozy covered terrace and the lush garden, a well equipped and bright kitchen and a fantastic terrace upstairs where you can enjoy the sunset and the views of the sea and Africa mountains. It currently has 2 large bedrooms and 2 large bathrooms, a dressing room; but with a little renovation it is possible to recover the 4 bedrooms that the original design had. It has the advantage of having a stairlift to access the upper floor. Possibility of installing solar panels, photovoltaic, on the roof of the house. It includes a private parking space in the communal car park. The complex is a gated community with a barrier, which has 3 communal pool areas. From the garden of this property there is a direct path to 2 of them. Located within an urbanisation with 24h security and video surveillance. Less than 5 minutes drive to shops, to the access to the A-7, to Benalmádena Pueblo, to Carvajal train station and to the beach. Ideal as a family or holiday home.