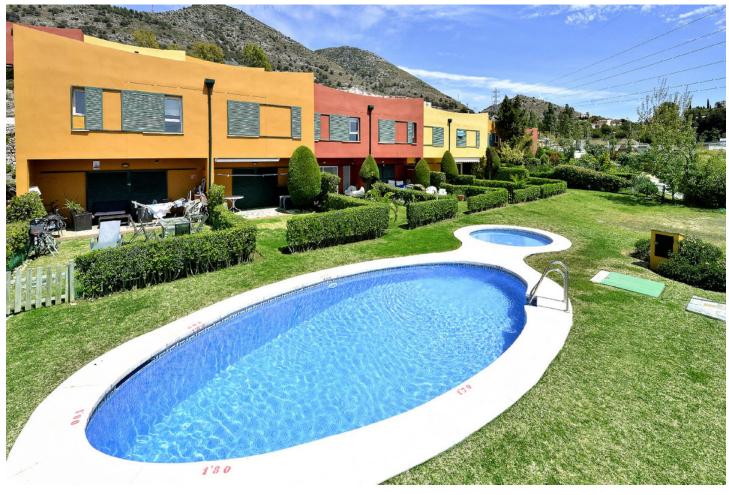

## Sales - House - Benalmadena 535.000€

Benalmadena House

Community: 2,376 EUR / year

4

3

146 m2

73 m<sup>2</sup>

Corner townhouse with VERY PRIVATE garden, SEA VIEWS and SOUTH orientation. The owners have renovated the property making it completely different from similar properties in the area, we could consider it as a small villa. It is worth nothing the very spacious living room with fireplace and large bullet-proof glass windows, from which you can access the cozy covered terrace and the lush garden, a well equipped and bright kitchen and a fantastic terrace upstairs where you can enjoy the sunset and the views of the sea and Africa mountains. It currently has 2 large bedrooms and 2 large bathrooms, a dressing room; but with a little renovation it is possible to recover the 4 bedrooms that the original design had. It has the advantage of having a stairlift to access the upper floor. Possibility of installing solar panels, photovoltaic, on the roof of the house. It includes a private parking space in the communal car park. The complex is a gated community with a barrier, which has 3 communal pool areas. From the garden of this property there is a direct path to 2 of them. Located within an urbanisation with 24h security and video surveillance. Less than 5 minutes drive to shops, to the access to the A-7, to Benalmádena Pueblo, to Carvajal train station and to the beach. Ideal as a family or holiday home.