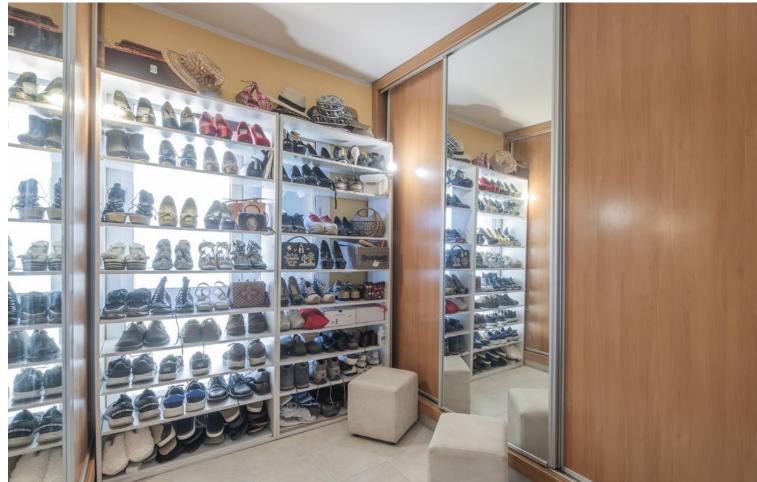

## Sales - House - Benalmadena 535.000€

Benalmadena House

Community: 2,376 EUR / year

4

3

146 m2

73 m<sup>2</sup>

Corner townhouse with VERY PRIVATE garden, SEA VIEWS and SOUTH orientation. The owners have renovated the property making it completely different from similar properties in the area, we could consider it as a small villa. It is worth nothing the very spacious living room with fireplace and large bullet-proof glass windows, from which you can access the cozy covered terrace and the lush garden, a well equipped and bright kitchen and a fantastic terrace upstairs where you can enjoy the sunset and the views of the sea and Africa mountains. It currently has 2 large bedrooms and 2 large bathrooms, a dressing room; but with a little renovation it is possible to recover the 4 bedrooms that the original design had. It has the advantage of having a stairlift to access the upper floor. Possibility of installing solar panels, photovoltaic, on the roof of the house. It includes a private parking space in the communal car park. The complex is a gated community with a barrier, which has 3 communal pool areas. From the garden of this property there is a direct path to 2 of them. Located within an urbanisation with 24h security and video surveillance. Less than 5 minutes drive to shops, to the access to the A-7, to Benalmádena Pueblo, to Carvajal train station and to the beach. Ideal as a family or holiday home.