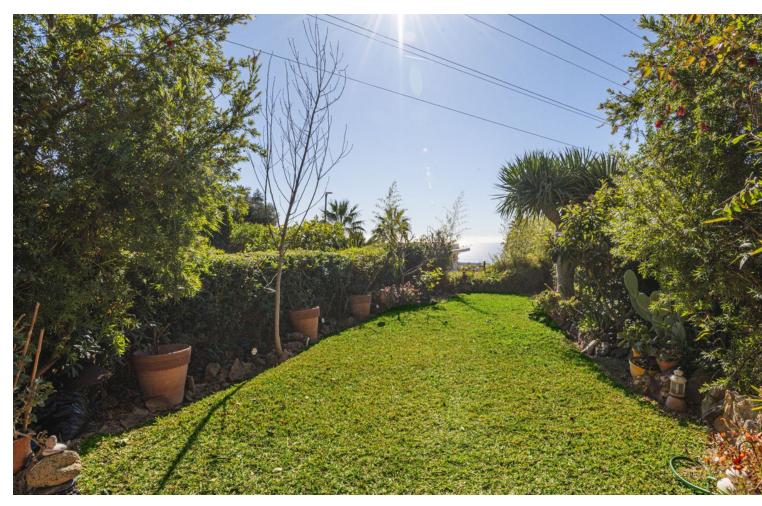

## Sales - House - Benalmadena 535.000€

Benalmadena House

Community: 2,376 EUR / year

4

3

146 m2

73 m<sup>2</sup>

Corner townhouse with VERY PRIVATE garden, SEA VIEWS and SOUTH orientation. The owners have renovated the property making it completely different from similar properties in the area, we could consider it as a small villa. It is worth nothing the very spacious living room with fireplace and large bullet-proof glass windows, from which you can access the cozy covered terrace and the lush garden, a well equipped and bright kitchen and a fantastic terrace upstairs where you can enjoy the sunset and the views of the sea and Africa mountains. It currently has 2 large bedrooms and 2 large bathrooms, a dressing room; but with a little renovation it is possible to recover the 4 bedrooms that the original design had. It has the advantage of having a stairlift to access the upper floor. Possibility of installing solar panels, photovoltaic, on the roof of the house. It includes a private parking space in the communal car park. The complex is a gated community with a barrier, which has 3 communal pool areas. From the garden of this property there is a direct path to 2 of them. Located within an urbanisation with 24h security and video surveillance. Less than 5 minutes drive to shops, to the access to the A-7, to Benalmádena Pueblo, to Carvajal train station and to the beach. Ideal as a family or holiday home.