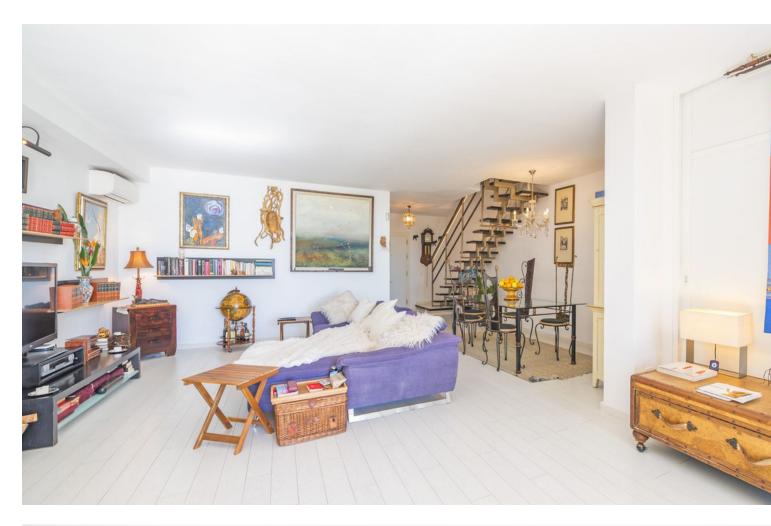

## Sales - House - Benalmadena 535.000€

Benalmadena House

Community: 2,376 EUR / year

4

3

146 m2

73 m<sup>2</sup>

Corner townhouse with VERY PRIVATE garden, SEA VIEWS and SOUTH orientation. The owners have renovated the property making it completely different from similar properties in the area, we could consider it as a small villa. It is worth nothing the very spacious living room with fireplace and large bullet-proof glass windows, from which you can access the cozy covered terrace and the lush garden, a well equipped and bright kitchen and a fantastic terrace upstairs where you can enjoy the sunset and the views of the sea and Africa mountains. It currently has 2 large bedrooms and 2 large bathrooms, a dressing room; but with a little renovation it is possible to recover the 4 bedrooms that the original design had. It has the advantage of having a stairlift to access the upper floor. Possibility of installing solar panels, photovoltaic, on the roof of the house. It includes a private parking space in the communal car park. The complex is a gated community with a barrier, which has 3 communal pool areas. From the garden of this property there is a direct path to 2 of them. Located within an urbanisation with 24h security and video surveillance. Less than 5 minutes drive to shops, to the access to the A-7, to Benalmádena Pueblo, to Carvajal train station and to the beach. Ideal as a family or holiday home.