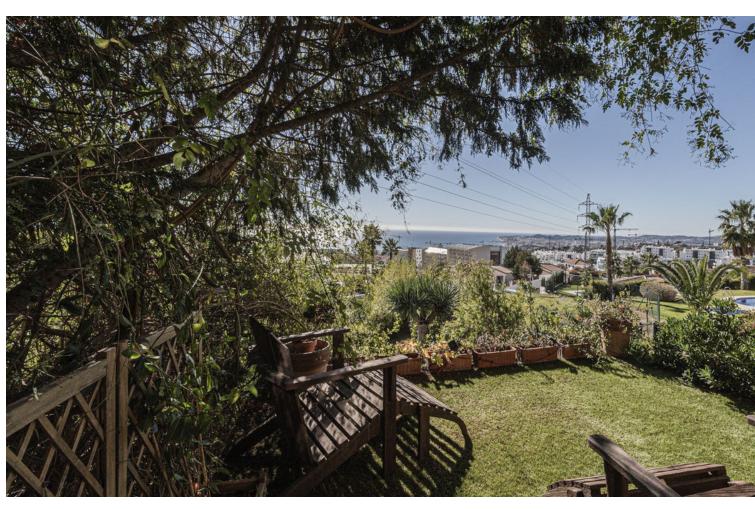

## Sales - House - Benalmadena 535.000€

Benalmadena House

Community: 2,376 EUR / year

4

3

146 m2

73 m<sup>2</sup>

Corner townhouse with VERY PRIVATE garden, SEA VIEWS and SOUTH orientation. The owners have renovated the property making it completely different from similar properties in the area, we could consider it as a small villa. It is worth nothing the very spacious living room with fireplace and large bullet-proof glass windows, from which you can access the cozy covered terrace and the lush garden, a well equipped and bright kitchen and a fantastic terrace upstairs where you can enjoy the sunset and the views of the sea and Africa mountains. It currently has 2 large bedrooms and 2 large bathrooms, a dressing room; but with a little renovation it is possible to recover the 4 bedrooms that the original design had. It has the advantage of having a stairlift to access the upper floor. Possibility of installing solar panels, photovoltaic, on the roof of the house. It includes a private parking space in the communal car park. The complex is a gated community with a barrier, which has 3 communal pool areas. From the garden of this property there is a direct path to 2 of them. Located within an urbanisation with 24h security and video surveillance. Less than 5 minutes drive to shops, to the access to the A-7, to Benalmádena Pueblo, to Carvajal train station and to the beach. Ideal as a family or holiday home.