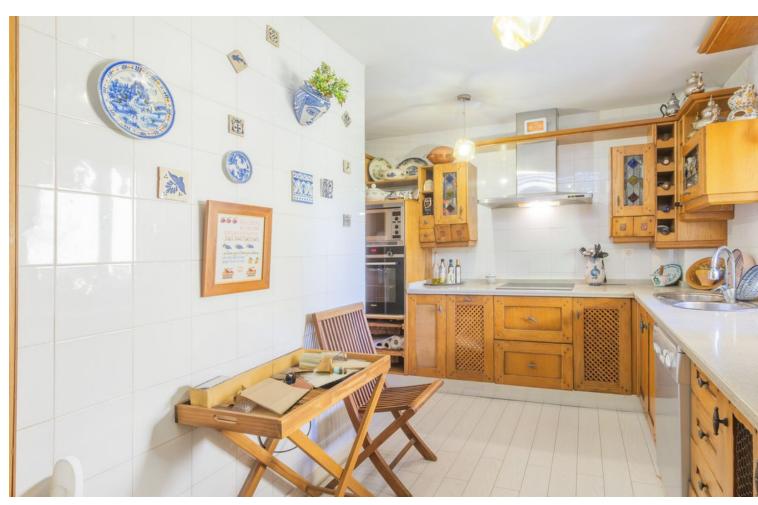

## Sales - House - Benalmadena 535.000€

Benalmadena House

Community: 2,376 EUR / year

4

3

146 m2

73 m<sup>2</sup>

Corner townhouse with VERY PRIVATE garden, SEA VIEWS and SOUTH orientation. The owners have renovated the property making it completely different from similar properties in the area, we could consider it as a small villa. It is worth nothing the very spacious living room with fireplace and large bullet-proof glass windows, from which you can access the cozy covered terrace and the lush garden, a well equipped and bright kitchen and a fantastic terrace upstairs where you can enjoy the sunset and the views of the sea and Africa mountains. It currently has 2 large bedrooms and 2 large bathrooms, a dressing room; but with a little renovation it is possible to recover the 4 bedrooms that the original design had. It has the advantage of having a stairlift to access the upper floor. Possibility of installing solar panels, photovoltaic, on the roof of the house. It includes a private parking space in the communal car park. The complex is a gated community with a barrier, which has 3 communal pool areas. From the garden of this property there is a direct path to 2 of them. Located within an urbanisation with 24h security and video surveillance. Less than 5 minutes drive to shops, to the access to the A-7, to Benalmádena Pueblo, to Carvajal train station and to the beach. Ideal as a family or holiday home.