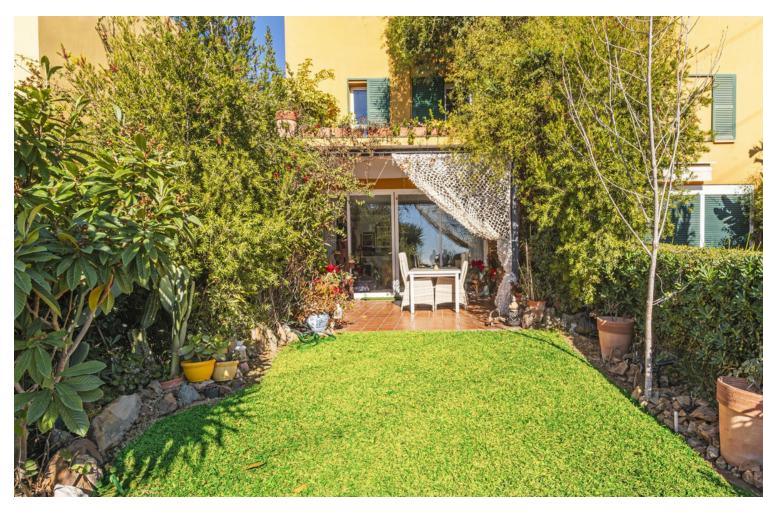

## Sales - House - Benalmadena 535.000€

Benalmadena House

Community: 2,376 EUR / year

4

3

146 m2

73 m<sup>2</sup>

Corner townhouse with VERY PRIVATE garden, SEA VIEWS and SOUTH orientation. The owners have renovated the property making it completely different from similar properties in the area, we could consider it as a small villa. It is worth nothing the very spacious living room with fireplace and large bullet-proof glass windows, from which you can access the cozy covered terrace and the lush garden, a well equipped and bright kitchen and a fantastic terrace upstairs where you can enjoy the sunset and the views of the sea and Africa mountains. It currently has 2 large bedrooms and 2 large bathrooms, a dressing room; but with a little renovation it is possible to recover the 4 bedrooms that the original design had. It has the advantage of having a stairlift to access the upper floor. Possibility of installing solar panels, photovoltaic, on the roof of the house. It includes a private parking space in the communal car park. The complex is a gated community with a barrier, which has 3 communal pool areas. From the garden of this property there is a direct path to 2 of them. Located within an urbanisation with 24h security and video surveillance. Less than 5 minutes drive to shops, to the access to the A-7, to Benalmádena Pueblo, to Carvajal train station and to the beach. Ideal as a family or holiday home.