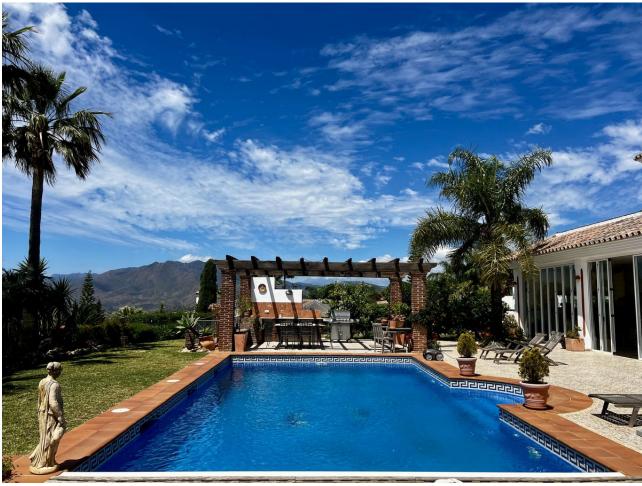

## Sales - House - Valtocado 850.00€

Valtocado House

Community: 660 EUR / year IBI: 1,600 EUR / year Rubbish: 101 EUR / year

3

3

245 m2

1360 m2

Beautiful location on the Mijas Mountains with excellent views and privacy. This 3 bedroom villa offers so much, from the private garden with pool and various terraces. Gated, private land of 1.350m2 with a villa and separate garage. The villa entrance is a good sized hall leading direct to all rooms on the ground floor. The large lounge living dining has lots of light, is not only spacious for the size but also breathes volume by the heigh ceiling and loft-type study. The lounge has acces to the main terrace and the conservatory. A well working fire place for the colder winter evenings. The kitchen is a normal size, with appliances and space for a breakfast table. Again, access to the conservatory. On the ground floor level there are 2 bedrooms, both en-suite and one is shower the other bath and shower. Laundry room and a little storage The elegant staircase to the first floor. Master bedroom with private terraca, large en-suite (shower and bath) and acces to the study, here visual connected to the lounge. All rooms have airconditioning. Central heating (oil). Alarm installed. Solar panels for electricity. The garage is separate, is spacious for a big car and buggy / small boat /jet ski etc. Valtocado is an urbanization with villas, located 4km from Mijas Pueblo, 15 minutes drive to Fuengirola and the beach. Málaga airport can be reached in less than 30 minutes by car. Nearest villages: Mijas Pueblo, La Cala de Mijas and Alhaurin el grande.