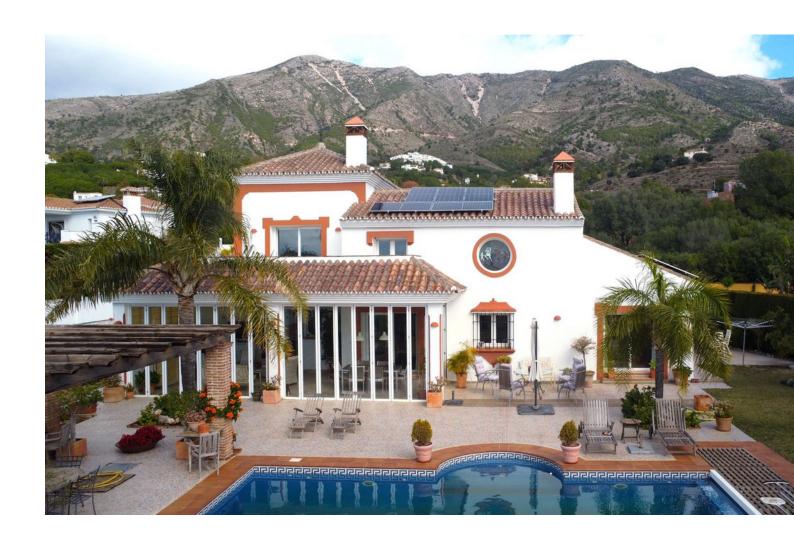

## Sales - House - Valtocado 850.00€

Valtocado House

Community: 660 EUR / year IBI: 1,600 EUR / year Rubbish: 101 EUR / year

3

3

245 m2

1360 m2

Beautiful location on the Mijas Mountains with excellent views and privacy. This 3 bedroom villa offers so much, from the private garden with pool and various terraces. Gated, private land of 1.350m2 with a villa and separate garage. The villa entrance is a good sized hall leading direct to all rooms on the ground floor. The large lounge living dining has lots of light, is not only spacious for the size but also breathes volume by the heigh ceiling and loft-type study. The lounge has acces to the main terrace and the conservatory. A well working fire place for the colder winter evenings. The kitchen is a normal size, with appliances and space for a breakfast table. Again, access to the conservatory. On the ground floor level there are 2 bedrooms, both en-suite and one is shower the other bath and shower. Laundry room and a little storage The elegant staircase to the first floor. Master bedroom with private terraca, large en-suite (shower and bath) and acces to the study, here visual connected to the lounge. All rooms have airconditioning. Central heating (oil). Alarm installed. Solar panels for electricity. The garage is separate, is spacious for a big car and buggy / small boat /jet ski etc. Valtocado is an urbanization with villas, located 4km from Mijas Pueblo, 15 minutes drive to Fuengirola and the beach. Málaga airport can be reached in less than 30 minutes by car. Nearest villages: Mijas Pueblo, La Cala de Mijas and Alhaurin el grande.