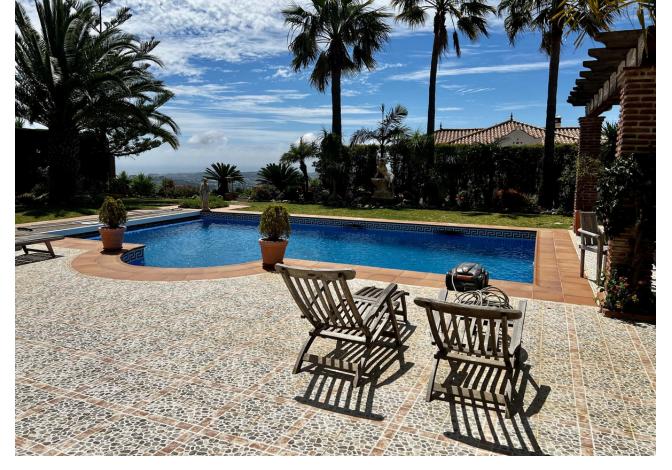

## Sales - House - Valtocado 850.00€

Valtocado House

Community: 660 EUR / year IBI: 1,600 EUR / year Rubbish: 101 EUR / year

3

3

245 m2

1360 m2

Beautiful location on the Mijas Mountains with excellent views and privacy. This 3 bedroom villa offers so much, from the private garden with pool and various terraces. Gated, private land of 1.350m2 with a villa and separate garage. The villa entrance is a good sized hall leading direct to all rooms on the ground floor. The large lounge living dining has lots of light, is not only spacious for the size but also breathes volume by the heigh ceiling and loft-type study. The lounge has acces to the main terrace and the conservatory. A well working fire place for the colder winter evenings. The kitchen is a normal size, with appliances and space for a breakfast table. Again, access to the conservatory. On the ground floor level there are 2 bedrooms, both en-suite and one is shower the other bath and shower. Laundry room and a little storage The elegant staircase to the first floor. Master bedroom with private terraca, large en-suite (shower and bath) and acces to the study, here visual connected to the lounge. All rooms have airconditioning. Central heating (oil). Alarm installed. Solar panels for electricity. The garage is separate, is spacious for a big car and buggy / small boat /jet ski etc. Valtocado is an urbanization with villas, located 4km from Mijas Pueblo, 15 minutes drive to Fuengirola and the beach. Málaga airport can be reached in less than 30 minutes by car. Nearest villages: Mijas Pueblo, La Cala de Mijas and Alhaurin el grande.