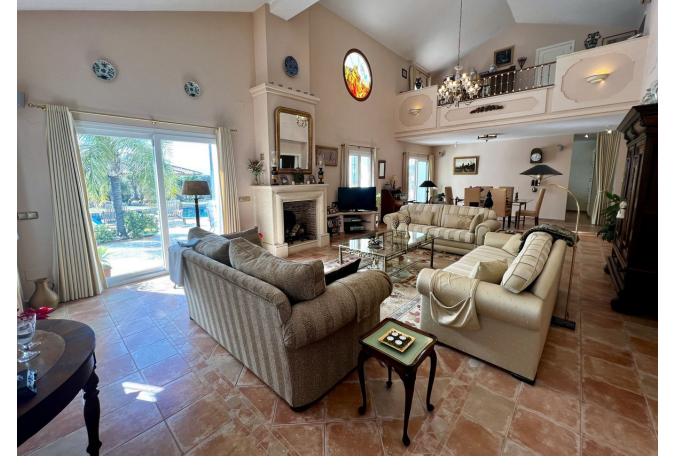

## Sales - House - Valtocado 850.00€

Valtocado House

Community: 660 EUR / year IBI: 1,600 EUR / year Rubbish: 101 EUR / year

3

3

245 m2

1360 m2

Beautiful location on the Mijas Mountains with excellent views and privacy. This 3 bedroom villa offers so much, from the private garden with pool and various terraces. Gated, private land of 1.350m2 with a villa and separate garage. The villa entrance is a good sized hall leading direct to all rooms on the ground floor. The large lounge living dining has lots of light, is not only spacious for the size but also breathes volume by the heigh ceiling and loft-type study. The lounge has acces to the main terrace and the conservatory. A well working fire place for the colder winter evenings. The kitchen is a normal size, with appliances and space for a breakfast table. Again, access to the conservatory. On the ground floor level there are 2 bedrooms, both en-suite and one is shower the other bath and shower. Laundry room and a little storage The elegant staircase to the first floor. Master bedroom with private terraca, large en-suite (shower and bath) and acces to the study, here visual connected to the lounge. All rooms have airconditioning. Central heating (oil). Alarm installed. Solar panels for electricity. The garage is separate, is spacious for a big car and buggy / small boat /jet ski etc. Valtocado is an urbanization with villas, located 4km from Mijas Pueblo, 15 minutes drive to Fuengirola and the beach. Málaga airport can be reached in less than 30 minutes by car. Nearest villages: Mijas Pueblo, La Cala de Mijas and Alhaurin el grande.