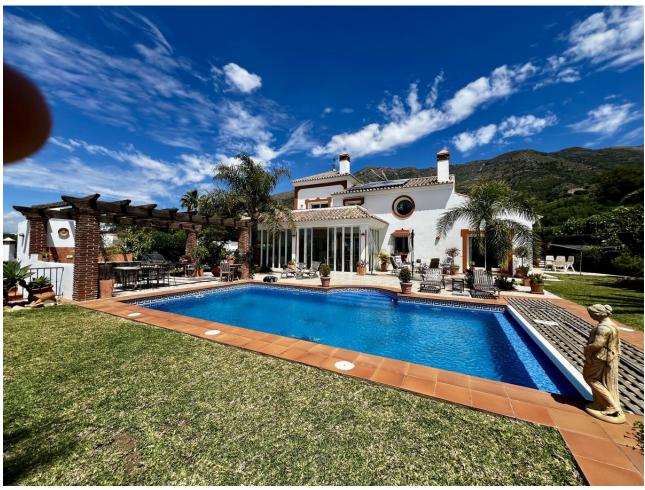

## Sales - House - Valtocado 850.00€

Valtocado House

Community: 660 EUR / year IBI: 1,600 EUR / year Rubbish: 101 EUR / year

3

3

245 m2

1360 m2

Beautiful location on the Mijas Mountains with excellent views and privacy. This 3 bedroom villa offers so much, from the private garden with pool and various terraces. Gated, private land of 1.350m2 with a villa and separate garage. The villa entrance is a good sized hall leading direct to all rooms on the ground floor. The large lounge living dining has lots of light, is not only spacious for the size but also breathes volume by the heigh ceiling and loft-type study. The lounge has acces to the main terrace and the conservatory. A well working fire place for the colder winter evenings. The kitchen is a normal size, with appliances and space for a breakfast table. Again, access to the conservatory. On the ground floor level there are 2 bedrooms, both en-suite and one is shower the other bath and shower. Laundry room and a little storage The elegant staircase to the first floor. Master bedroom with private terraca, large en-suite (shower and bath) and acces to the study, here visual connected to the lounge. All rooms have airconditioning. Central heating (oil). Alarm installed. Solar panels for electricity. The garage is separate, is spacious for a big car and buggy / small boat /jet ski etc. Valtocado is an urbanization with villas, located 4km from Mijas Pueblo, 15 minutes drive to Fuengirola and the beach. Málaga airport can be reached in less than 30 minutes by car. Nearest villages: Mijas Pueblo, La Cala de Mijas and Alhaurin el grande.