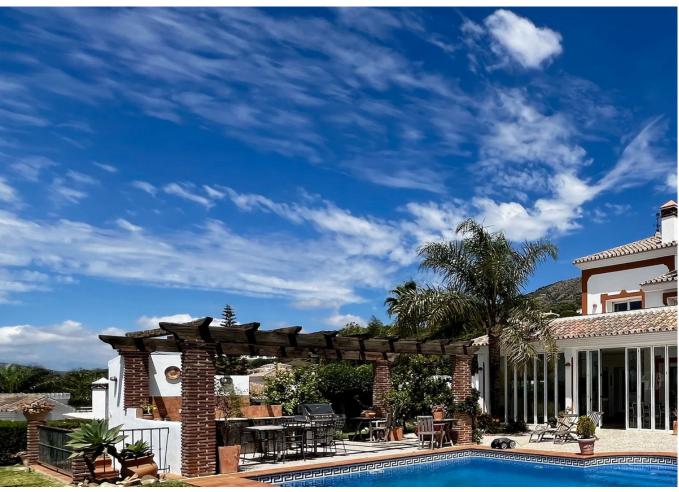

## Sales - House - Valtocado 850.00€

Valtocado House

Community: 660 EUR / year IBI: 1,600 EUR / year Rubbish: 101 EUR / year

3

3

245 m2

1360 m2

Beautiful location on the Mijas Mountains with excellent views and privacy. This 3 bedroom villa offers so much, from the private garden with pool and various terraces. Gated, private land of 1.350m2 with a villa and separate garage. The villa entrance is a good sized hall leading direct to all rooms on the ground floor. The large lounge living dining has lots of light, is not only spacious for the size but also breathes volume by the heigh ceiling and loft-type study. The lounge has acces to the main terrace and the conservatory. A well working fire place for the colder winter evenings. The kitchen is a normal size, with appliances and space for a breakfast table. Again, access to the conservatory. On the ground floor level there are 2 bedrooms, both en-suite and one is shower the other bath and shower. Laundry room and a little storage The elegant staircase to the first floor. Master bedroom with private terraca, large en-suite (shower and bath) and acces to the study, here visual connected to the lounge. All rooms have airconditioning. Central heating (oil). Alarm installed. Solar panels for electricity. The garage is separate, is spacious for a big car and buggy / small boat /jet ski etc. Valtocado is an urbanization with villas, located 4km from Mijas Pueblo, 15 minutes drive to Fuengirola and the beach. Málaga airport can be reached in less than 30 minutes by car. Nearest villages: Mijas Pueblo, La Cala de Mijas and Alhaurin el grande.