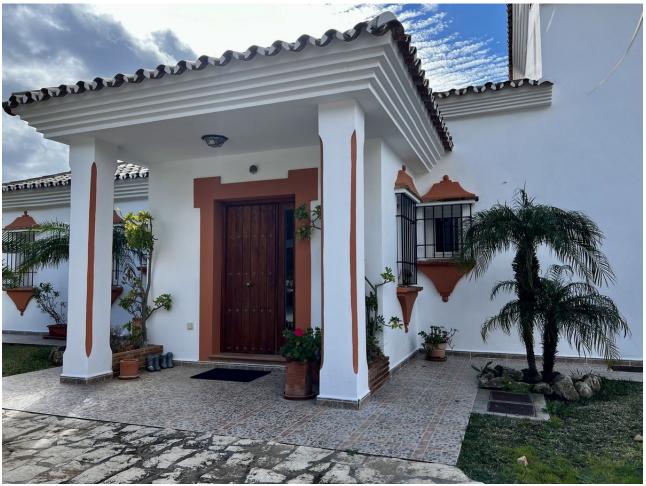

## Sales - House - Valtocado 850.00€

Valtocado House

Community: 660 EUR / year IBI: 1,600 EUR / year Rubbish: 101 EUR / year

3

3

245 m2

1360 m2

Beautiful location on the Mijas Mountains with excellent views and privacy. This 3 bedroom villa offers so much, from the private garden with pool and various terraces. Gated, private land of 1.350m2 with a villa and separate garage. The villa entrance is a good sized hall leading direct to all rooms on the ground floor. The large lounge living dining has lots of light, is not only spacious for the size but also breathes volume by the heigh ceiling and loft-type study. The lounge has acces to the main terrace and the conservatory. A well working fire place for the colder winter evenings. The kitchen is a normal size, with appliances and space for a breakfast table. Again, access to the conservatory. On the ground floor level there are 2 bedrooms, both en-suite and one is shower the other bath and shower. Laundry room and a little storage The elegant staircase to the first floor. Master bedroom with private terraca, large en-suite (shower and bath) and acces to the study, here visual connected to the lounge. All rooms have airconditioning. Central heating (oil). Alarm installed. Solar panels for electricity. The garage is separate, is spacious for a big car and buggy / small boat /jet ski etc. Valtocado is an urbanization with villas, located 4km from Mijas Pueblo, 15 minutes drive to Fuengirola and the beach. Málaga airport can be reached in less than 30 minutes by car. Nearest villages: Mijas Pueblo, La Cala de Mijas and Alhaurin el grande.