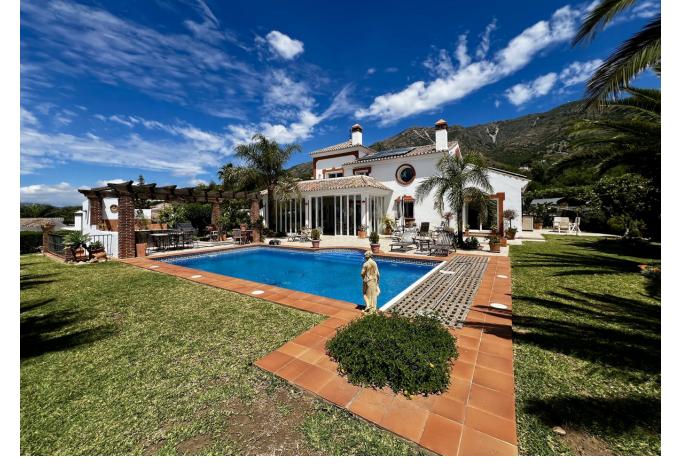

## Sales - House - Valtocado 850.00€

Valtocado House

Community: 660 EUR / year IBI: 1,600 EUR / year Rubbish: 101 EUR / year

3

3

245 m2

1360 m2

Beautiful location on the Mijas Mountains with excellent views and privacy. This 3 bedroom villa offers so much, from the private garden with pool and various terraces. Gated, private land of 1.350m2 with a villa and separate garage. The villa entrance is a good sized hall leading direct to all rooms on the ground floor. The large lounge living dining has lots of light, is not only spacious for the size but also breathes volume by the heigh ceiling and loft-type study. The lounge has acces to the main terrace and the conservatory. A well working fire place for the colder winter evenings. The kitchen is a normal size, with appliances and space for a breakfast table. Again, access to the conservatory. On the ground floor level there are 2 bedrooms, both en-suite and one is shower the other bath and shower. Laundry room and a little storage The elegant staircase to the first floor. Master bedroom with private terraca, large en-suite (shower and bath) and acces to the study, here visual connected to the lounge. All rooms have airconditioning. Central heating (oil). Alarm installed. Solar panels for electricity. The garage is separate, is spacious for a big car and buggy / small boat /jet ski etc. Valtocado is an urbanization with villas, located 4km from Mijas Pueblo, 15 minutes drive to Fuengirola and the beach. Málaga airport can be reached in less than 30 minutes by car. Nearest villages: Mijas Pueblo, La Cala de Mijas and Alhaurin el grande.