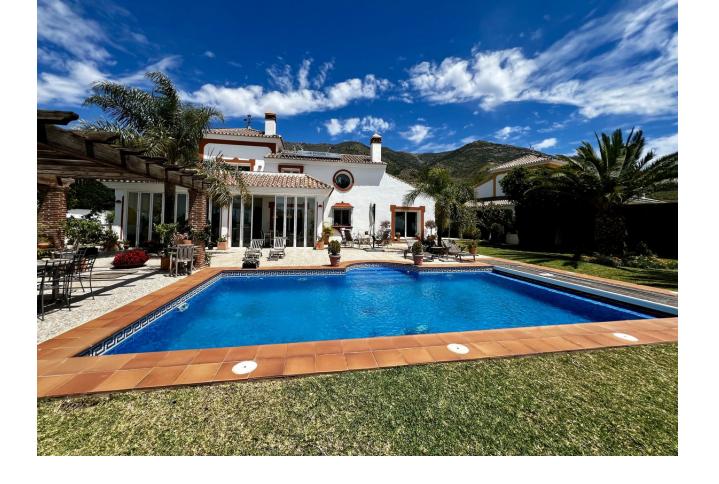

## Sales - House - Valtocado 850.00€

Valtocado House

Community: 660 EUR / year IBI: 1,600 EUR / year Rubbish: 101 EUR / year

3

3

245 m2

1360 m2

Beautiful location on the Mijas Mountains with excellent views and privacy. This 3 bedroom villa offers so much, from the private garden with pool and various terraces. Gated, private land of 1.350m2 with a villa and separate garage. The villa entrance is a good sized hall leading direct to all rooms on the ground floor. The large lounge living dining has lots of light, is not only spacious for the size but also breathes volume by the heigh ceiling and loft-type study. The lounge has acces to the main terrace and the conservatory. A well working fire place for the colder winter evenings. The kitchen is a normal size, with appliances and space for a breakfast table. Again, access to the conservatory. On the ground floor level there are 2 bedrooms, both en-suite and one is shower the other bath and shower. Laundry room and a little storage The elegant staircase to the first floor. Master bedroom with private terraca, large en-suite (shower and bath) and acces to the study, here visual connected to the lounge. All rooms have airconditioning. Central heating (oil). Alarm installed. Solar panels for electricity. The garage is separate, is spacious for a big car and buggy / small boat /jet ski etc. Valtocado is an urbanization with villas, located 4km from Mijas Pueblo, 15 minutes drive to Fuengirola and the beach. Málaga airport can be reached in less than 30 minutes by car. Nearest villages: Mijas Pueblo, La Cala de Mijas and Alhaurin el grande.