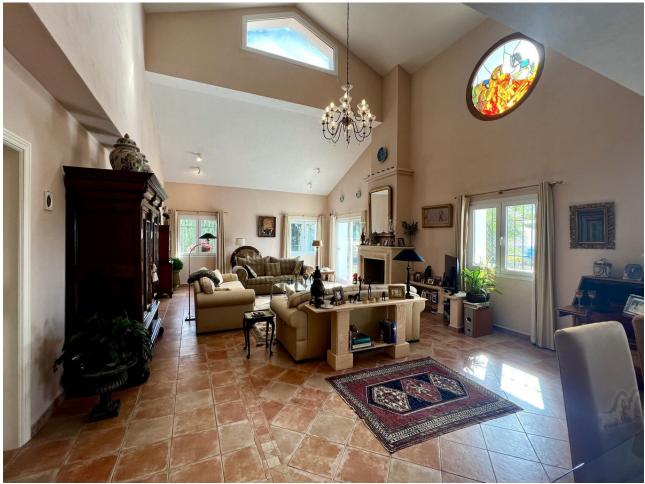

## Sales - House - Valtocado 850.00€

Valtocado House

Community: 660 EUR / year IBI: 1,600 EUR / year Rubbish: 101 EUR / year

3

3

245 m2

1360 m2

Beautiful location on the Mijas Mountains with excellent views and privacy. This 3 bedroom villa offers so much, from the private garden with pool and various terraces. Gated, private land of 1.350m2 with a villa and separate garage. The villa entrance is a good sized hall leading direct to all rooms on the ground floor. The large lounge living dining has lots of light, is not only spacious for the size but also breathes volume by the heigh ceiling and loft-type study. The lounge has acces to the main terrace and the conservatory. A well working fire place for the colder winter evenings. The kitchen is a normal size, with appliances and space for a breakfast table. Again, access to the conservatory. On the ground floor level there are 2 bedrooms, both en-suite and one is shower the other bath and shower. Laundry room and a little storage The elegant staircase to the first floor. Master bedroom with private terraca, large en-suite (shower and bath) and acces to the study, here visual connected to the lounge. All rooms have airconditioning. Central heating (oil). Alarm installed. Solar panels for electricity. The garage is separate, is spacious for a big car and buggy / small boat /jet ski etc. Valtocado is an urbanization with villas, located 4km from Mijas Pueblo, 15 minutes drive to Fuengirola and the beach. Málaga airport can be reached in less than 30 minutes by car. Nearest villages: Mijas Pueblo, La Cala de Mijas and Alhaurin el grande.