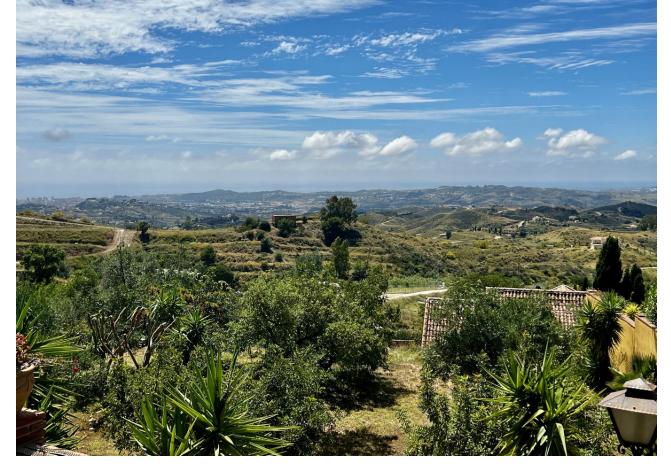

## Sales - House - Valtocado 850.00€

Valtocado House

Community: 660 EUR / year IBI: 1,600 EUR / year Rubbish: 101 EUR / year

3

3

245 m2

1360 m2

Beautiful location on the Mijas Mountains with excellent views and privacy. This 3 bedroom villa offers so much, from the private garden with pool and various terraces. Gated, private land of 1.350m2 with a villa and separate garage. The villa entrance is a good sized hall leading direct to all rooms on the ground floor. The large lounge living dining has lots of light, is not only spacious for the size but also breathes volume by the heigh ceiling and loft-type study. The lounge has acces to the main terrace and the conservatory. A well working fire place for the colder winter evenings. The kitchen is a normal size, with appliances and space for a breakfast table. Again, access to the conservatory. On the ground floor level there are 2 bedrooms, both en-suite and one is shower the other bath and shower. Laundry room and a little storage The elegant staircase to the first floor. Master bedroom with private terraca, large en-suite (shower and bath) and acces to the study, here visual connected to the lounge. All rooms have airconditioning. Central heating (oil). Alarm installed. Solar panels for electricity. The garage is separate, is spacious for a big car and buggy / small boat /jet ski etc. Valtocado is an urbanization with villas, located 4km from Mijas Pueblo, 15 minutes drive to Fuengirola and the beach. Málaga airport can be reached in less than 30 minutes by car. Nearest villages: Mijas Pueblo, La Cala de Mijas and Alhaurin el grande.