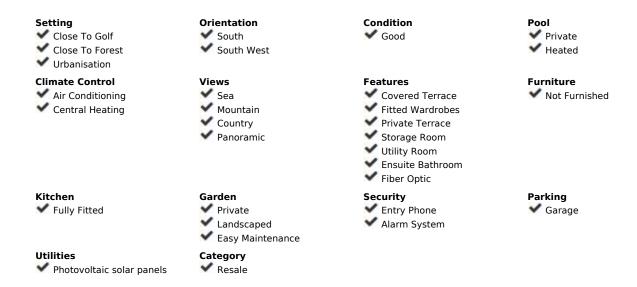

## Sales - House - Valtocado 850.00€

Valtocado House

Community: 660 EUR / year IBI: 1,600 EUR / year Rubbish: 101 EUR / year

3

3

245 m2

1360 m2

Beautiful location on the Mijas Mountains with excellent views and privacy. This 3 bedroom villa offers so much, from the private garden with pool and various terraces. Gated, private land of 1.350m2 with a villa and separate garage. The villa entrance is a good sized hall leading direct to all rooms on the ground floor. The large lounge living dining has lots of light, is not only spacious for the size but also breathes volume by the heigh ceiling and loft-type study. The lounge has acces to the main terrace and the conservatory. A well working fire place for the colder winter evenings. The kitchen is a normal size, with appliances and space for a breakfast table. Again, access to the conservatory. On the ground floor level there are 2 bedrooms, both en-suite and one is shower the other bath and shower. Laundry room and a little storage The elegant staircase to the first floor. Master bedroom with private terraca, large en-suite (shower and bath) and acces to the study, here visual connected to the lounge. All rooms have airconditioning. Central heating (oil). Alarm installed. Solar panels for electricity. The garage is separate, is spacious for a big car and buggy / small boat /jet ski etc. Valtocado is an urbanization with villas, located 4km from Mijas Pueblo, 15 minutes drive to Fuengirola and the beach. Málaga airport can be reached in less than 30 minutes by car. Nearest villages: Mijas Pueblo, La Cala de Mijas and Alhaurin el grande.