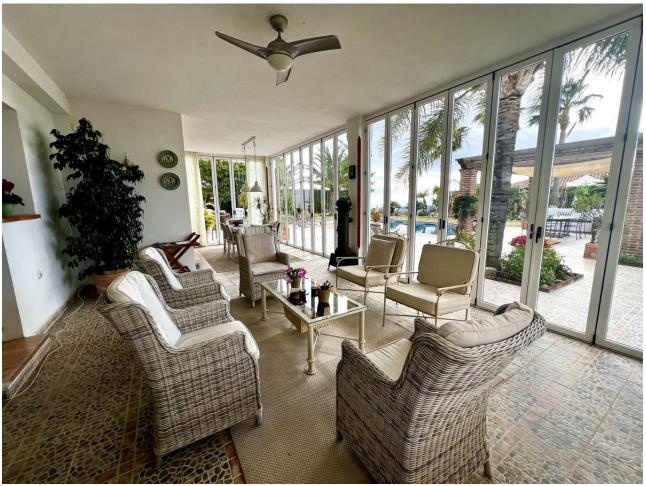

## Sales - House - Valtocado 850.00€

Valtocado House

Community: 660 EUR / year IBI: 1,600 EUR / year Rubbish: 101 EUR / year

3

3

245 m2

1360 m2

Beautiful location on the Mijas Mountains with excellent views and privacy. This 3 bedroom villa offers so much, from the private garden with pool and various terraces. Gated, private land of 1.350m2 with a villa and separate garage. The villa entrance is a good sized hall leading direct to all rooms on the ground floor. The large lounge living dining has lots of light, is not only spacious for the size but also breathes volume by the heigh ceiling and loft-type study. The lounge has acces to the main terrace and the conservatory. A well working fire place for the colder winter evenings. The kitchen is a normal size, with appliances and space for a breakfast table. Again, access to the conservatory. On the ground floor level there are 2 bedrooms, both en-suite and one is shower the other bath and shower. Laundry room and a little storage The elegant staircase to the first floor. Master bedroom with private terraca, large en-suite (shower and bath) and acces to the study, here visual connected to the lounge. All rooms have airconditioning. Central heating (oil). Alarm installed. Solar panels for electricity. The garage is separate, is spacious for a big car and buggy / small boat /jet ski etc. Valtocado is an urbanization with villas, located 4km from Mijas Pueblo, 15 minutes drive to Fuengirola and the beach. Málaga airport can be reached in less than 30 minutes by car. Nearest villages: Mijas Pueblo, La Cala de Mijas and Alhaurin el grande.