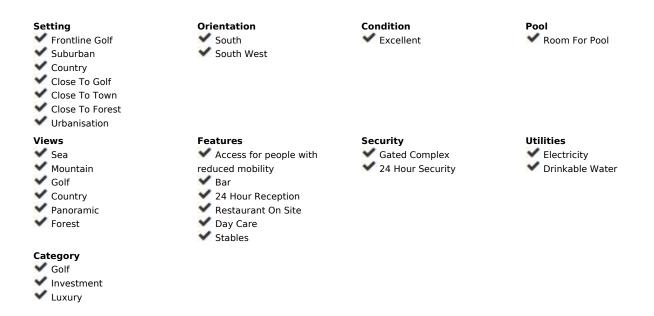

## Sales - Plot - Benahavís 825.000€

Benahavís Plot

1570 m2

Only flat plot available in the Marbella Club Golf Resort. It has a surface of 1570 m2, south oriented with sea views. It is located within walking distance to the Club House, the Driving range and the Equestrian Center. It's simply a unique plot. The building allowance is 370 m2. Marbella Club Golf Resort is a fully gated residential complex with its own golf course, Club House and Equestrian Center. It also has 24 hours Security and Concierge service. The complex has a low construction density to ensure lots of nature around all the villas.