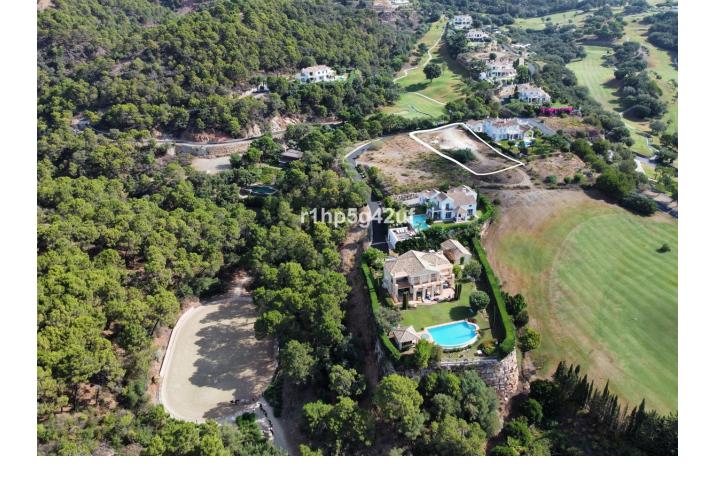

## Sales - Plot - Benahavís 825.000€

Benahavís Plot

1570 m2

Only flat plot available in the Marbella Club Golf Resort. It has a surface of 1570 m2, south oriented with sea views. It is located within walking distance to the Club House, the Driving range and the Equestrian Center. It's simply a unique plot. The building allowance is 370 m2. Marbella Club Golf Resort is a fully gated residential complex with its own golf course, Club House and Equestrian Center. It also has 24 hours Security and Concierge service. The complex has a low construction density to ensure lots of nature around all the villas.