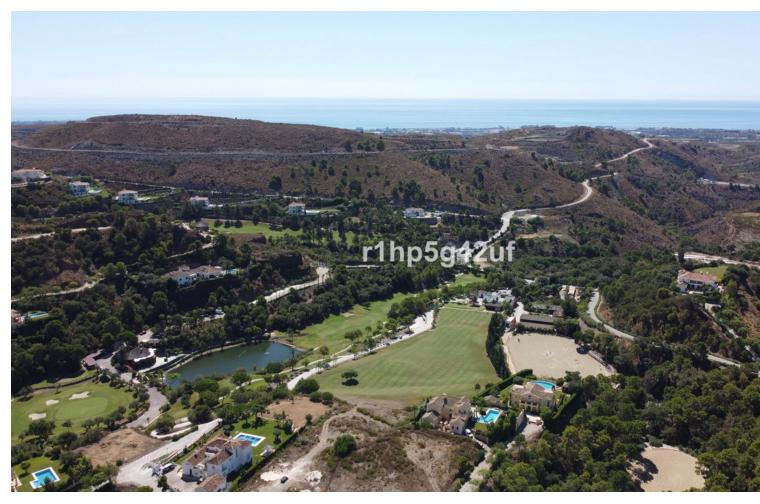

## Sales - Plot - Benahavís 825.000€

Benahavís Plot

1570 m2

Only flat plot available in the Marbella Club Golf Resort. It has a surface of 1570 m2, south oriented with sea views. It is located within walking distance to the Club House, the Driving range and the Equestrian Center. It's simply a unique plot. The building allowance is 370 m2. Marbella Club Golf Resort is a fully gated residential complex with its own golf course, Club House and Equestrian Center. It also has 24 hours Security and Concierge service. The complex has a low construction density to ensure lots of nature around all the villas.