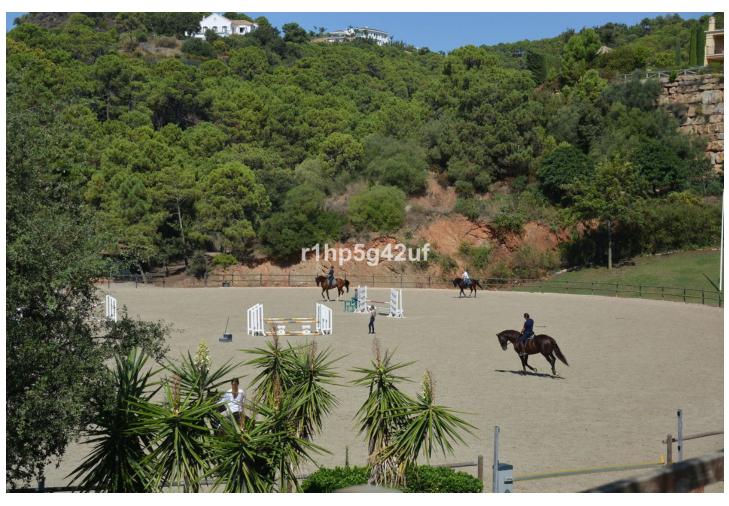

## Sales - Plot - Benahavís 825.000€

Benahavís Plot

1570 m2

Only flat plot available in the Marbella Club Golf Resort. It has a surface of 1570 m2, south oriented with sea views. It is located within walking distance to the Club House, the Driving range and the Equestrian Center. It's simply a unique plot. The building allowance is 370 m2. Marbella Club Golf Resort is a fully gated residential complex with its own golf course, Club House and Equestrian Center. It also has 24 hours Security and Concierge service. The complex has a low construction density to ensure lots of nature around all the villas.