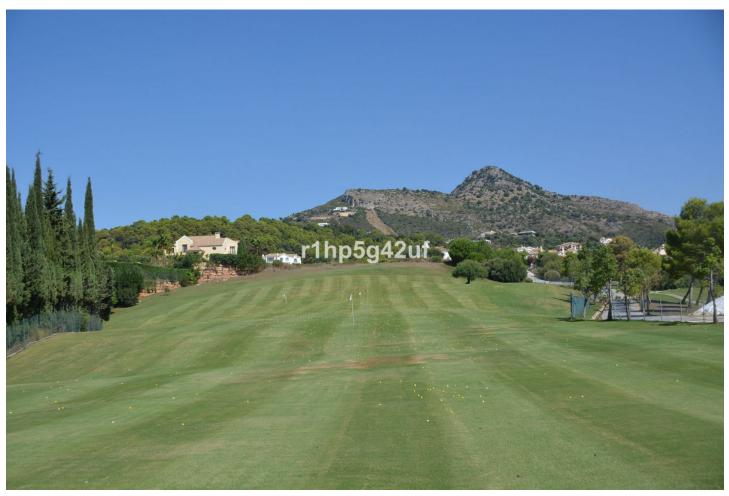

## Sales - Plot - Benahavís 825.000€

Benahavís Plot

1570 m2

Only flat plot available in the Marbella Club Golf Resort. It has a surface of 1570 m2, south oriented with sea views. It is located within walking distance to the Club House, the Driving range and the Equestrian Center. It's simply a unique plot. The building allowance is 370 m2. Marbella Club Golf Resort is a fully gated residential complex with its own golf course, Club House and Equestrian Center. It also has 24 hours Security and Concierge service. The complex has a low construction density to ensure lots of nature around all the villas.