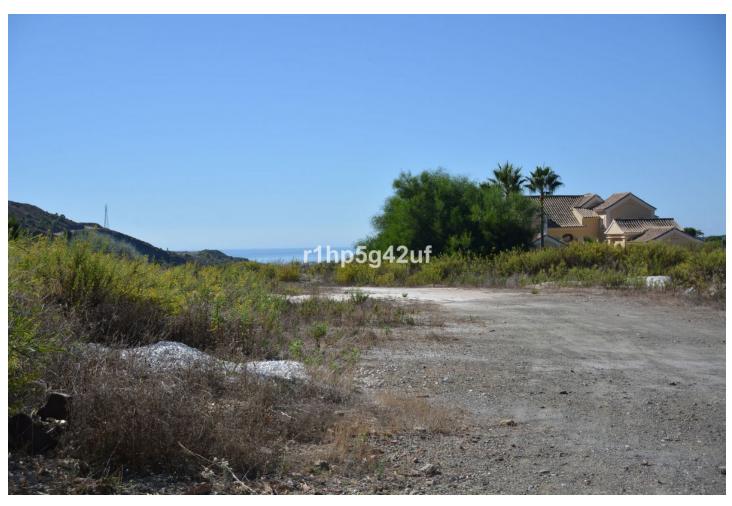

## Sales - Plot - Benahavís 825.000€

Benahavís Plot

1570 m2

Only flat plot available in the Marbella Club Golf Resort. It has a surface of 1570 m2, south oriented with sea views. It is located within walking distance to the Club House, the Driving range and the Equestrian Center. It's simply a unique plot. The building allowance is 370 m2. Marbella Club Golf Resort is a fully gated residential complex with its own golf course, Club House and Equestrian Center. It also has 24 hours Security and Concierge service. The complex has a low construction density to ensure lots of nature around all the villas.