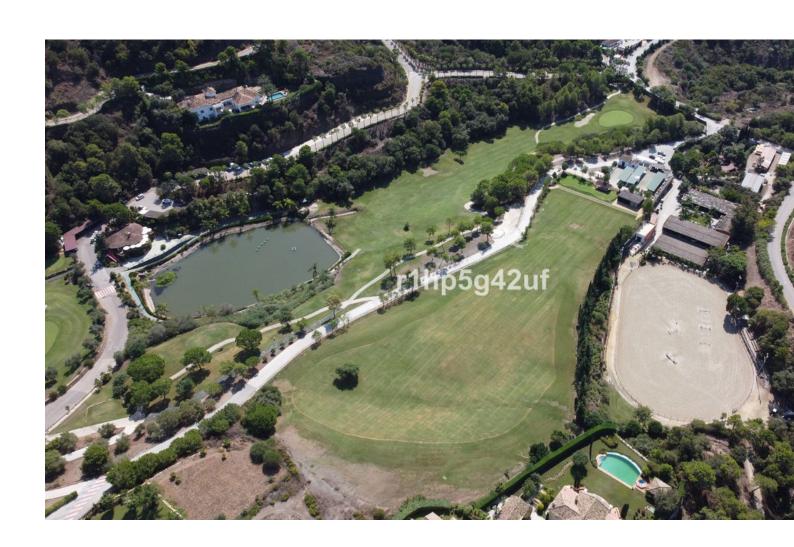

## Sales - Plot - Benahavís 825.000€

Benahavís Plot

1570 m2

Only flat plot available in the Marbella Club Golf Resort. It has a surface of 1570 m2, south oriented with sea views. It is located within walking distance to the Club House, the Driving range and the Equestrian Center. It's simply a unique plot. The building allowance is 370 m2. Marbella Club Golf Resort is a fully gated residential complex with its own golf course, Club House and Equestrian Center. It also has 24 hours Security and Concierge service. The complex has a low construction density to ensure lots of nature around all the villas.