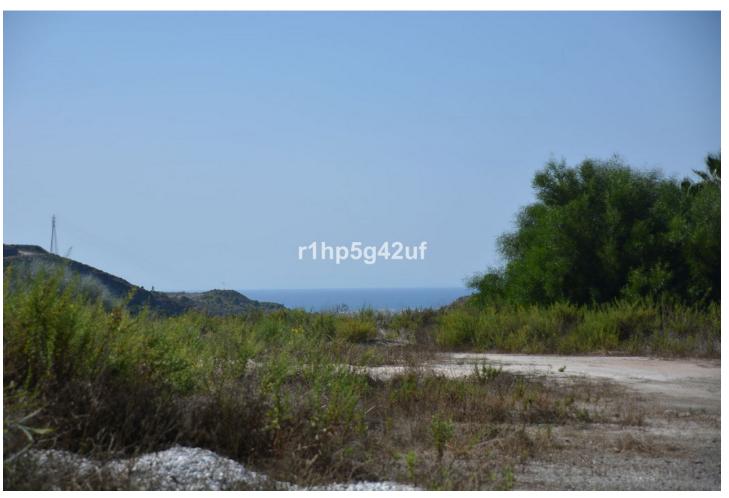

## Sales - Plot - Benahavís 825.000€

Benahavís Plot

1570 m2

Only flat plot available in the Marbella Club Golf Resort. It has a surface of 1570 m2, south oriented with sea views. It is located within walking distance to the Club House, the Driving range and the Equestrian Center. It's simply a unique plot. The building allowance is 370 m2. Marbella Club Golf Resort is a fully gated residential complex with its own golf course, Club House and Equestrian Center. It also has 24 hours Security and Concierge service. The complex has a low construction density to ensure lots of nature around all the villas.