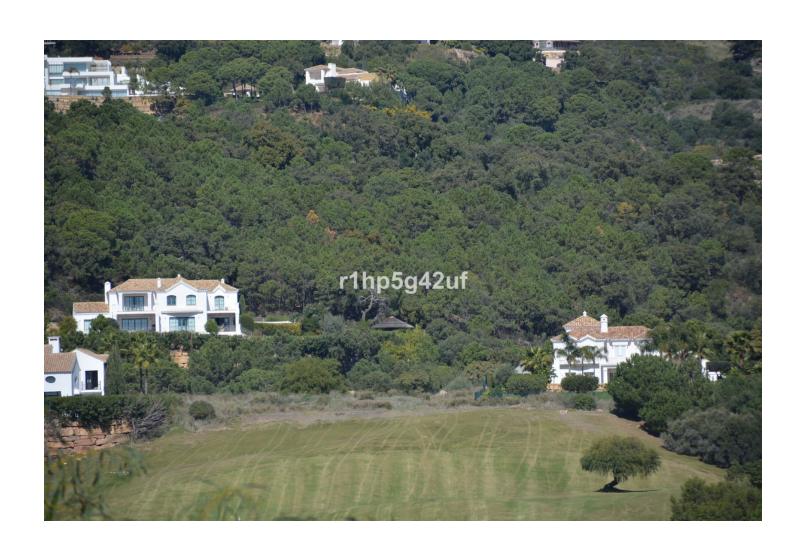

## Sales - Plot - Benahavís 825.000€

Benahavís Plot

1570 m2

Only flat plot available in the Marbella Club Golf Resort. It has a surface of 1570 m2, south oriented with sea views. It is located within walking distance to the Club House, the Driving range and the Equestrian Center. It's simply a unique plot. The building allowance is 370 m2. Marbella Club Golf Resort is a fully gated residential complex with its own golf course, Club House and Equestrian Center. It also has 24 hours Security and Concierge service. The complex has a low construction density to ensure lots of nature around all the villas.