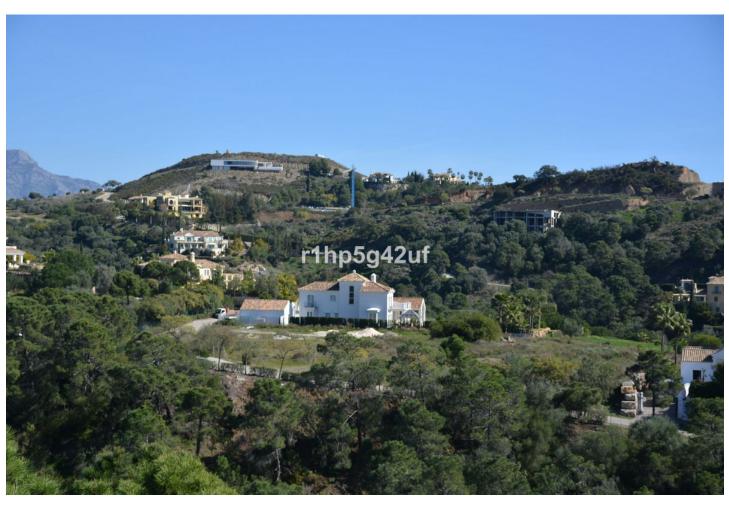

## Sales - Plot - Benahavís 825.000€

Benahavís Plot

1570 m2

Only flat plot available in the Marbella Club Golf Resort. It has a surface of 1570 m2, south oriented with sea views. It is located within walking distance to the Club House, the Driving range and the Equestrian Center. It's simply a unique plot. The building allowance is 370 m2. Marbella Club Golf Resort is a fully gated residential complex with its own golf course, Club House and Equestrian Center. It also has 24 hours Security and Concierge service. The complex has a low construction density to ensure lots of nature around all the villas.