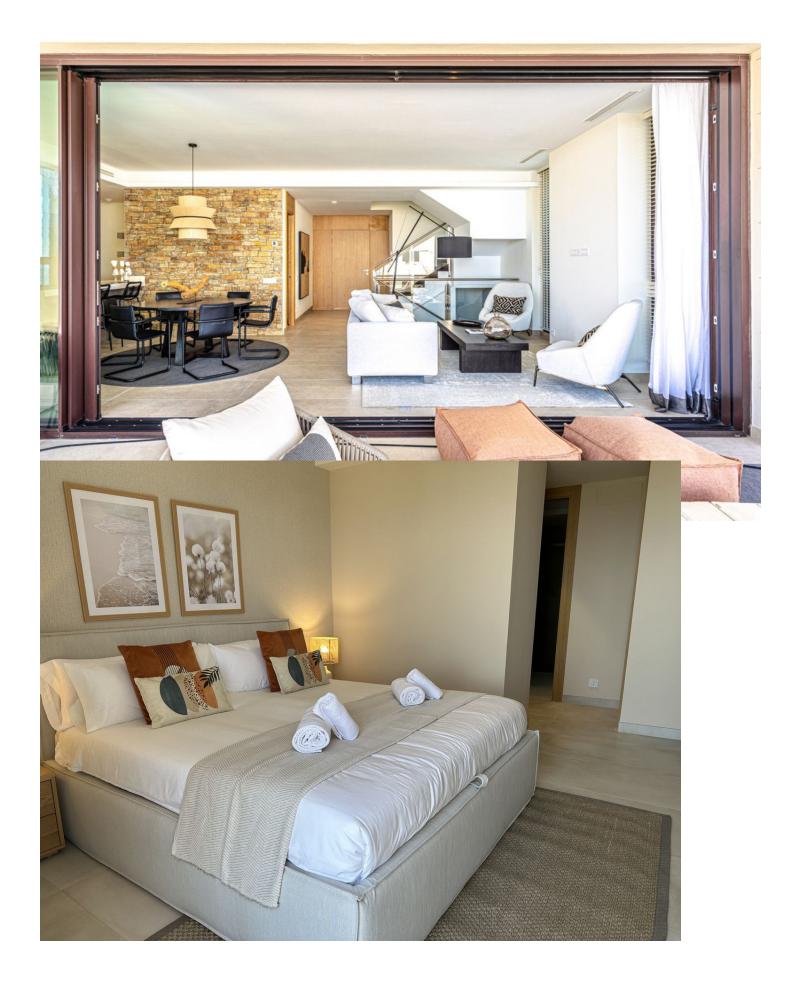

## **Benahavís** House 603 m2

SPECTACULAR VILLA SITUATED IN LA ALQUERIA, BENAHAVIS, FURNISHED, WITH PRIVATE LIFT AND READY TO MOVE IN. Exceptional villa designed with the best qualities. It comes fully furnished and ready for you to enjoy the house from minute one. Consists of 4 bedrooms, 3 bathrooms and a guest toilet over 4 levels, with private lift from basement to solarium. Two outdoor parking spaces. Private garden and swimming pool and magnificent sea views. Enjoy its more than 5.000 m2 of green spaces formed by Mediterranean gardens with pergolas and orchards, swimming pools and terraces. A natural oasis surrounded by woods, fruit trees and flowers and flowers. Connect your essence with nature. This exceptional villa designed with the best qualities is in charge of the prestigious architecture studio González & Jacobson, who make this unit an authentic work of art with materials that do not hide their essence, provide warmth and serve the architecture. In addition, the gardens of the development reflect Laura Pou's passion for landscaping, always in search of beauty, innovation and environmental responsibility. A lifestyle Benahavís is perfectly communicated with the main roads of the Costa del Sol, the A7 and the AP7, thanks to its exceptional location. It lies between two important towns, Estepona and Marbella, and is just a few kilometres from the spectacular Puerto Banús, It is also one of the towns in Europe with the highest concentration of gastronomic options, so its streets are constantly buzzing with activity during a long shopping day.

Furniture Fully Furnished

Parking 💙 Private **Climate Control** Air Conditioning 🖌 Hot A/C 🗸 Cold A/C

Kitchen Fully Fitted

Category 🔨 Luxury