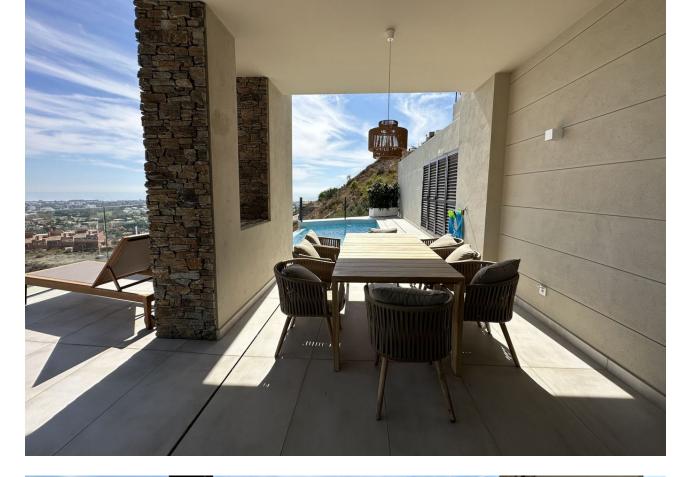

## **Benahavís** House 603 m2

SPECTACULAR VILLA SITUATED IN LA ALQUERIA, BENAHAVIS, FURNISHED, WITH PRIVATE LIFT AND READY TO MOVE IN. Exceptional villa designed with the best qualities. It comes fully furnished and ready for you to enjoy the house from minute one. Consists of 4 bedrooms, 3 bathrooms and a guest toilet over 4 levels, with private lift from basement to solarium. Two outdoor parking spaces. Private garden and swimming pool and magnificent sea views. Enjoy its more than 5.000 m2 of green spaces formed by Mediterranean gardens with pergolas and orchards, swimming pools and terraces. A natural oasis surrounded by woods, fruit trees and flowers and flowers. Connect your essence with nature. This exceptional villa designed with the best qualities is in charge of the prestigious architecture studio González & Jacobson, who make this unit an authentic work of art with materials that do not hide their essence, provide warmth and serve the architecture. In addition, the gardens of the development reflect Laura Pou's passion for landscaping, always in search of beauty, innovation and environmental responsibility. A lifestyle Benahavís is perfectly communicated with the main roads of the Costa del Sol, the A7 and the AP7, thanks to its exceptional location. It lies between two important towns, Estepona and Marbella, and is just a few kilometres from the spectacular Puerto Banús, It is also one of the towns in Europe with the highest concentration of gastronomic options, so its streets are constantly buzzing with activity during a long shopping day.

Orientation 🖌 South

Δ

Views 🖌 Sea ✔ Mountain

Garden 💙 Private Condition Excellent

Features 🗸 Lift Fitted Wardrobes 💙 Private Terrace 💙 Solarium ✔ Storage Room ✔ Wood Flooring

Security 24 Hour Security Pool 🗸 Private

Furniture Fully Furnished

Parking 💙 Private **Climate Control** Air Conditioning 🖌 Hot A/C 🗸 Cold A/C

Kitchen Fully Fitted

Category 🔨 Luxury