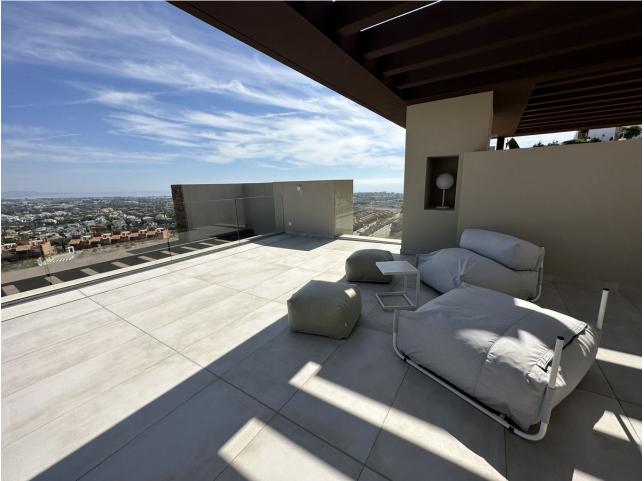

## **Benahavís** House 603 m2

SPECTACULAR VILLA SITUATED IN LA ALQUERIA, BENAHAVIS, FURNISHED, WITH PRIVATE LIFT AND READY TO MOVE IN. Exceptional villa designed with the best qualities. It comes fully furnished and ready for you to enjoy the house from minute one. Consists of 4 bedrooms, 3 bathrooms and a guest toilet over 4 levels, with private lift from basement to solarium. Two outdoor parking spaces. Private garden and swimming pool and magnificent sea views. Enjoy its more than 5.000 m2 of green spaces formed by Mediterranean gardens with pergolas and orchards, swimming pools and terraces. A natural oasis surrounded by woods, fruit trees and flowers and flowers. Connect your essence with nature. This exceptional villa designed with the best qualities is in charge of the prestigious architecture studio González & Jacobson, who make this unit an authentic work of art with materials that do not hide their essence, provide warmth and serve the architecture. In addition, the gardens of the development reflect Laura Pou's passion for landscaping, always in search of beauty, innovation and environmental responsibility. A lifestyle Benahavís is perfectly communicated with the main roads of the Costa del Sol, the A7 and the AP7, thanks to its exceptional location. It lies between two important towns, Estepona and Marbella, and is just a few kilometres from the spectacular Puerto Banús, It is also one of the towns in Europe with the highest concentration of gastronomic options, so its streets are constantly buzzing with activity during a long shopping day.

Orientation 🖌 South

Δ

Views 🖌 Sea ✔ Mountain

Garden 💙 Private Condition Excellent

Features 🗸 Lift Fitted Wardrobes 💙 Private Terrace 💙 Solarium ✔ Storage Room ✔ Wood Flooring

Security 24 Hour Security Pool 🗸 Private