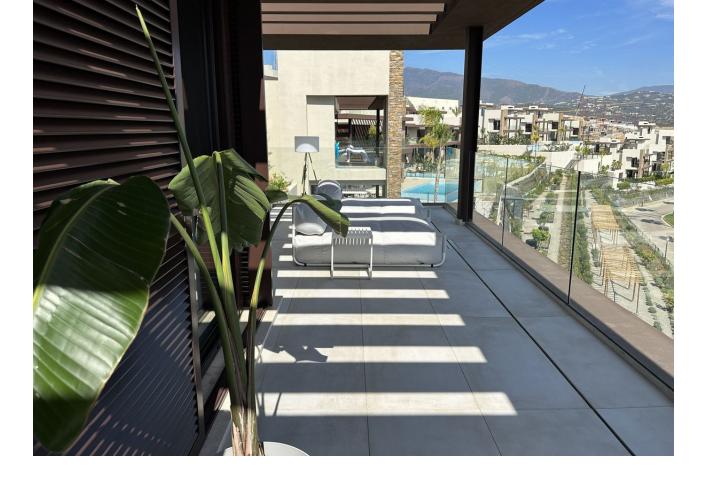

## **Benahavís** House 603 m2

SPECTACULAR VILLA SITUATED IN LA ALQUERIA, BENAHAVIS, FURNISHED, WITH PRIVATE LIFT AND READY TO MOVE IN. Exceptional villa designed with the best qualities. It comes fully furnished and ready for you to enjoy the house from minute one. Consists of 4 bedrooms, 3 bathrooms and a guest toilet over 4 levels, with private lift from basement to solarium. Two outdoor parking spaces. Private garden and swimming pool and magnificent sea views. Enjoy its more than 5.000 m2 of green spaces formed by Mediterranean gardens with pergolas and orchards, swimming pools and terraces. A natural oasis surrounded by woods, fruit trees and flowers and flowers. Connect your essence with nature. This exceptional villa designed with the best qualities is in charge of the prestigious architecture studio González & Jacobson, who make this unit an authentic work of art with materials that do not hide their essence, provide warmth and serve the architecture. In addition, the gardens of the development reflect Laura Pou's passion for landscaping, always in search of beauty, innovation and environmental responsibility. A lifestyle Benahavís is perfectly communicated with the main roads of the Costa del Sol, the A7 and the AP7, thanks to its exceptional location. It lies between two important towns, Estepona and Marbella, and is just a few kilometres from the spectacular Puerto Banús, It is also one of the towns in Europe with the highest concentration of gastronomic options, so its streets are constantly buzzing with activity during a long shopping day.

Orientation 🖌 South

Δ

Views 🖌 Sea ✔ Mountain

Garden 💙 Private Condition Excellent

Features 🗸 Lift Fitted Wardrobes 💙 Private Terrace 💙 Solarium ✔ Storage Room ✔ Wood Flooring

Security 24 Hour Security Pool 🗸 Private

Furniture Fully Furnished

Parking 💙 Private **Climate Control** Air Conditioning 🖌 Hot A/C 🗸 Cold A/C

Kitchen Fully Fitted

Category 🔨 Luxury