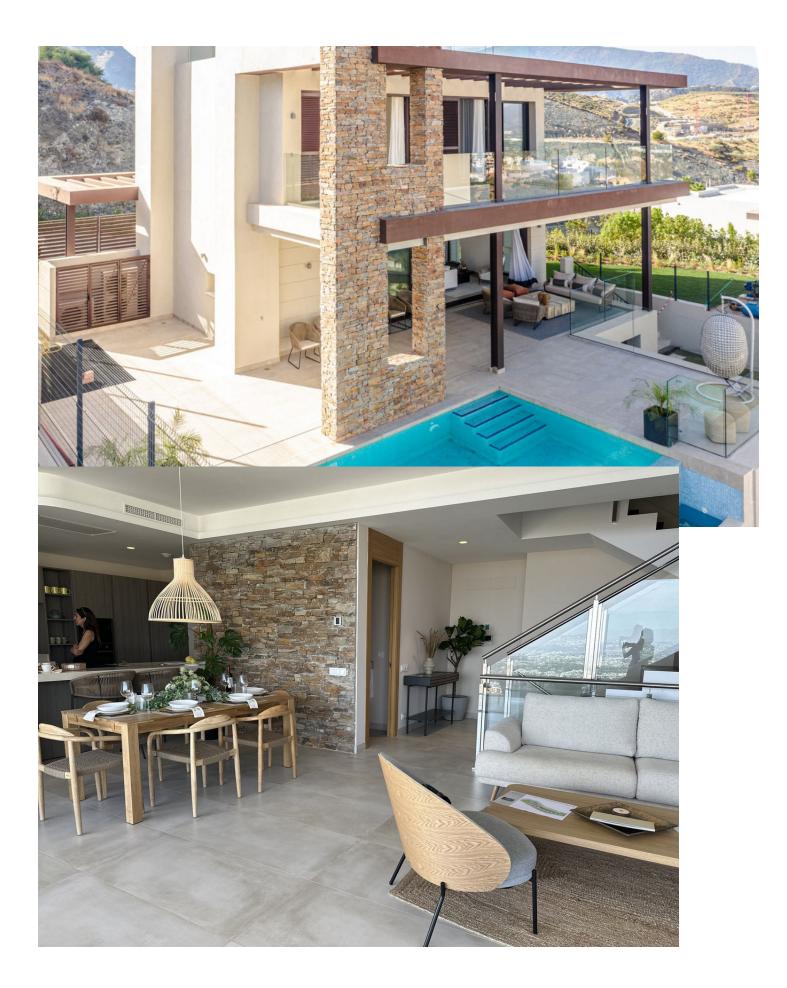

## **Benahavís** House 603 m2

SPECTACULAR VILLA SITUATED IN LA ALQUERIA, BENAHAVIS, FURNISHED, WITH PRIVATE LIFT AND READY TO MOVE IN. Exceptional villa designed with the best qualities. It comes fully furnished and ready for you to enjoy the house from minute one. Consists of 4 bedrooms, 3 bathrooms and a guest toilet over 4 levels, with private lift from basement to solarium. Two outdoor parking spaces. Private garden and swimming pool and magnificent sea views. Enjoy its more than 5.000 m2 of green spaces formed by Mediterranean gardens with pergolas and orchards, swimming pools and terraces. A natural oasis surrounded by woods, fruit trees and flowers and flowers. Connect your essence with nature. This exceptional villa designed with the best qualities is in charge of the prestigious architecture studio González & Jacobson, who make this unit an authentic work of art with materials that do not hide their essence, provide warmth and serve the architecture. In addition, the gardens of the development reflect Laura Pou's passion for landscaping, always in search of beauty, innovation and environmental responsibility. A lifestyle Benahavís is perfectly communicated with the main roads of the Costa del Sol, the A7 and the AP7, thanks to its exceptional location. It lies between two important towns, Estepona and Marbella, and is just a few kilometres from the spectacular Puerto Banús, It is also one of the towns in Europe with the highest concentration of gastronomic options, so its streets are constantly buzzing with activity during a long shopping day.

Orientation 🖌 South

Δ

Views 🖌 Sea ✔ Mountain

Garden 💙 Private Condition Excellent

Features 🗸 Lift Fitted Wardrobes 💙 Private Terrace 💙 Solarium ✔ Storage Room ✔ Wood Flooring

Security 24 Hour Security Pool 🗸 Private