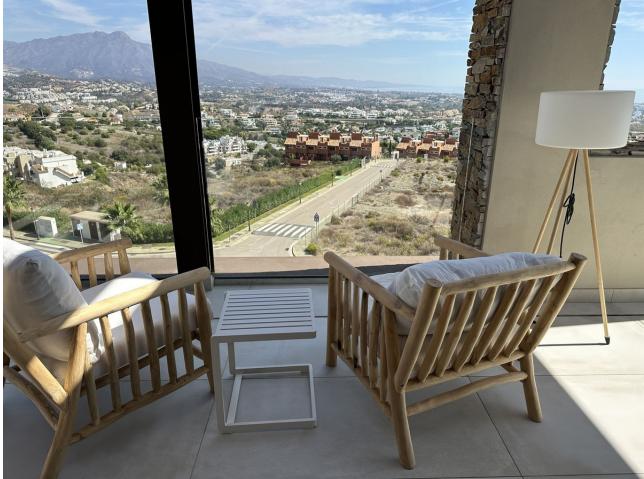

## **Benahavís** House 603 m2

SPECTACULAR VILLA SITUATED IN LA ALQUERIA, BENAHAVIS, FURNISHED, WITH PRIVATE LIFT AND READY TO MOVE IN. Exceptional villa designed with the best qualities. It comes fully furnished and ready for you to enjoy the house from minute one. Consists of 4 bedrooms, 3 bathrooms and a guest toilet over 4 levels, with private lift from basement to solarium. Two outdoor parking spaces. Private garden and swimming pool and magnificent sea views. Enjoy its more than 5.000 m2 of green spaces formed by Mediterranean gardens with pergolas and orchards, swimming pools and terraces. A natural oasis surrounded by woods, fruit trees and flowers and flowers. Connect your essence with nature. This exceptional villa designed with the best qualities is in charge of the prestigious architecture studio González & Jacobson, who make this unit an authentic work of art with materials that do not hide their essence, provide warmth and serve the architecture. In addition, the gardens of the development reflect Laura Pou's passion for landscaping, always in search of beauty, innovation and environmental responsibility. A lifestyle Benahavís is perfectly communicated with the main roads of the Costa del Sol, the A7 and the AP7, thanks to its exceptional location. It lies between two important towns, Estepona and Marbella, and is just a few kilometres from the spectacular Puerto Banús, It is also one of the towns in Europe with the highest concentration of gastronomic options, so its streets are constantly buzzing with activity during a long shopping day.

Orientation 🖌 South

Δ

Views 🖌 Sea ✔ Mountain

Garden 💙 Private Condition Excellent

Features 🗸 Lift Fitted Wardrobes 💙 Private Terrace 💙 Solarium ✔ Storage Room ✔ Wood Flooring

Security 24 Hour Security Pool 🗸 Private