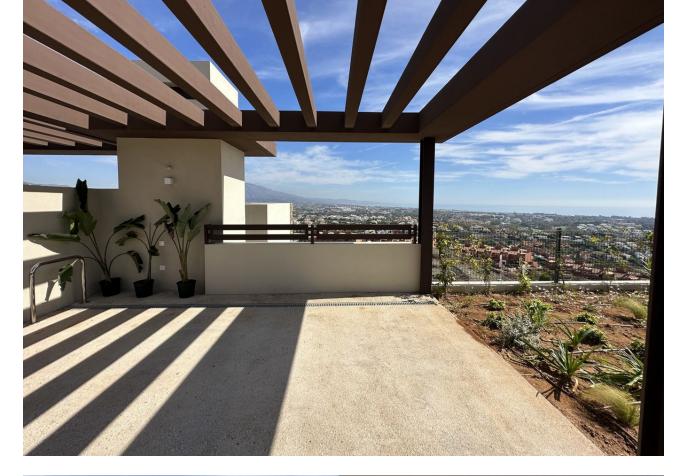

## **Benahavís** House 603 m2

SPECTACULAR VILLA SITUATED IN LA ALQUERIA, BENAHAVIS, FURNISHED, WITH PRIVATE LIFT AND READY TO MOVE IN. Exceptional villa designed with the best qualities. It comes fully furnished and ready for you to enjoy the house from minute one. Consists of 4 bedrooms, 3 bathrooms and a guest toilet over 4 levels, with private lift from basement to solarium. Two outdoor parking spaces. Private garden and swimming pool and magnificent sea views. Enjoy its more than 5.000 m2 of green spaces formed by Mediterranean gardens with pergolas and orchards, swimming pools and terraces. A natural oasis surrounded by woods, fruit trees and flowers and flowers. Connect your essence with nature. This exceptional villa designed with the best qualities is in charge of the prestigious architecture studio González & Jacobson, who make this unit an authentic work of art with materials that do not hide their essence, provide warmth and serve the architecture. In addition, the gardens of the development reflect Laura Pou's passion for landscaping, always in search of beauty, innovation and environmental responsibility. A lifestyle Benahavís is perfectly communicated with the main roads of the Costa del Sol, the A7 and the AP7, thanks to its exceptional location. It lies between two important towns, Estepona and Marbella, and is just a few kilometres from the spectacular Puerto Banús, It is also one of the towns in Europe with the highest concentration of gastronomic options, so its streets are constantly buzzing with activity during a long shopping day.

Orientation 🖌 South

Δ

Views 🖌 Sea ✔ Mountain

Garden 💙 Private Condition Excellent

Features 🗸 Lift Fitted Wardrobes 💙 Private Terrace 💙 Solarium ✔ Storage Room ✔ Wood Flooring

Security 24 Hour Security Pool 🗸 Private