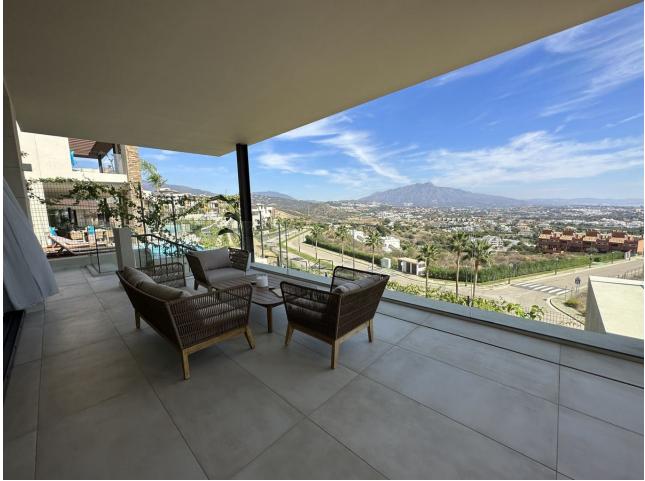

## **Benahavís** House 603 m2

SPECTACULAR VILLA SITUATED IN LA ALQUERIA, BENAHAVIS, FURNISHED, WITH PRIVATE LIFT AND READY TO MOVE IN. Exceptional villa designed with the best qualities. It comes fully furnished and ready for you to enjoy the house from minute one. Consists of 4 bedrooms, 3 bathrooms and a guest toilet over 4 levels, with private lift from basement to solarium. Two outdoor parking spaces. Private garden and swimming pool and magnificent sea views. Enjoy its more than 5.000 m2 of green spaces formed by Mediterranean gardens with pergolas and orchards, swimming pools and terraces. A natural oasis surrounded by woods, fruit trees and flowers and flowers. Connect your essence with nature. This exceptional villa designed with the best qualities is in charge of the prestigious architecture studio González & Jacobson, who make this unit an authentic work of art with materials that do not hide their essence, provide warmth and serve the architecture. In addition, the gardens of the development reflect Laura Pou's passion for landscaping, always in search of beauty, innovation and environmental responsibility. A lifestyle Benahavís is perfectly communicated with the main roads of the Costa del Sol, the A7 and the AP7, thanks to its exceptional location. It lies between two important towns, Estepona and Marbella, and is just a few kilometres from the spectacular Puerto Banús, It is also one of the towns in Europe with the highest concentration of gastronomic options, so its streets are constantly buzzing with activity during a long shopping day.

Orientation 🖌 South

Δ

Views 🖌 Sea ✔ Mountain

Garden 💙 Private Condition Excellent

Features 🗸 Lift Fitted Wardrobes 💙 Private Terrace 💙 Solarium ✔ Storage Room ✔ Wood Flooring

Security 24 Hour Security Pool 🗸 Private