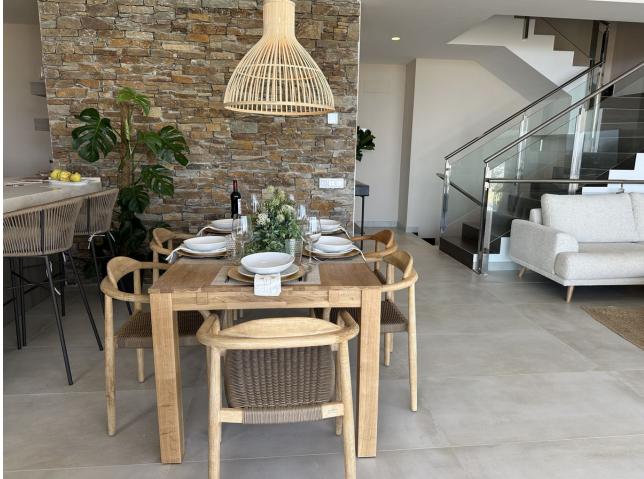

## **Benahavís** House 603 m2

SPECTACULAR VILLA SITUATED IN LA ALQUERIA, BENAHAVIS, FURNISHED, WITH PRIVATE LIFT AND READY TO MOVE IN. Exceptional villa designed with the best qualities. It comes fully furnished and ready for you to enjoy the house from minute one. Consists of 4 bedrooms, 3 bathrooms and a guest toilet over 4 levels, with private lift from basement to solarium. Two outdoor parking spaces. Private garden and swimming pool and magnificent sea views. Enjoy its more than 5.000 m2 of green spaces formed by Mediterranean gardens with pergolas and orchards, swimming pools and terraces. A natural oasis surrounded by woods, fruit trees and flowers and flowers. Connect your essence with nature. This exceptional villa designed with the best qualities is in charge of the prestigious architecture studio González & Jacobson, who make this unit an authentic work of art with materials that do not hide their essence, provide warmth and serve the architecture. In addition, the gardens of the development reflect Laura Pou's passion for landscaping, always in search of beauty, innovation and environmental responsibility. A lifestyle Benahavís is perfectly communicated with the main roads of the Costa del Sol, the A7 and the AP7, thanks to its exceptional location. It lies between two important towns, Estepona and Marbella, and is just a few kilometres from the spectacular Puerto Banús, It is also one of the towns in Europe with the highest concentration of gastronomic options, so its streets are constantly buzzing with activity during a long shopping day.

Furniture Fully Furnished

Parking 💙 Private **Climate Control** Air Conditioning 🖌 Hot A/C 🗸 Cold A/C

Kitchen Fully Fitted

Category 🔨 Luxury