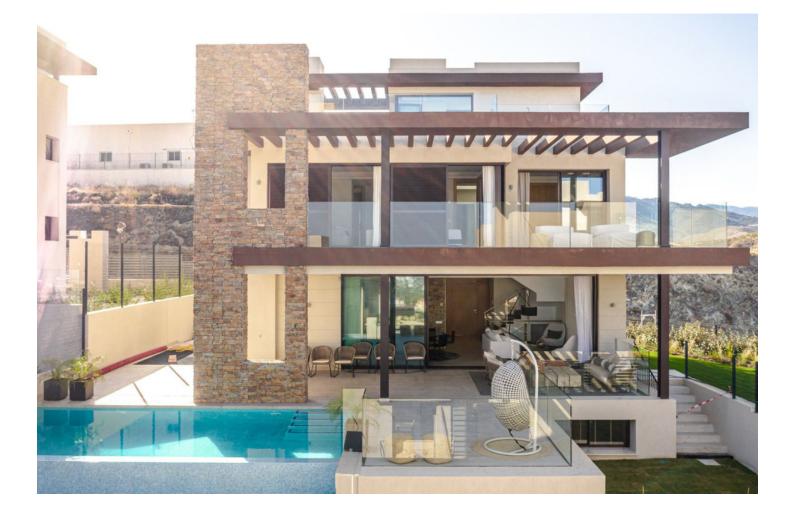

## **Benahavís** House 603 m2

SPECTACULAR VILLA SITUATED IN LA ALQUERIA, BENAHAVIS, FURNISHED, WITH PRIVATE LIFT AND READY TO MOVE IN. Exceptional villa designed with the best qualities. It comes fully furnished and ready for you to enjoy the house from minute one. Consists of 4 bedrooms, 3 bathrooms and a guest toilet over 4 levels, with private lift from basement to solarium. Two outdoor parking spaces. Private garden and swimming pool and magnificent sea views. Enjoy its more than 5.000 m2 of green spaces formed by Mediterranean gardens with pergolas and orchards, swimming pools and terraces. A natural oasis surrounded by woods, fruit trees and flowers and flowers. Connect your essence with nature. This exceptional villa designed with the best qualities is in charge of the prestigious architecture studio González & Jacobson, who make this unit an authentic work of art with materials that do not hide their essence, provide warmth and serve the architecture. In addition, the gardens of the development reflect Laura Pou's passion for landscaping, always in search of beauty, innovation and environmental responsibility. A lifestyle Benahavís is perfectly communicated with the main roads of the Costa del Sol, the A7 and the AP7, thanks to its exceptional location. It lies between two important towns, Estepona and Marbella, and is just a few kilometres from the spectacular Puerto Banús, It is also one of the towns in Europe with the highest concentration of gastronomic options, so its streets are constantly buzzing with activity during a long shopping day.

Orientation 🖌 South

Δ

Views 🖌 Sea ✔ Mountain

Garden 💙 Private Condition Excellent

Features 🗸 Lift Fitted Wardrobes 💙 Private Terrace 💙 Solarium ✔ Storage Room ✔ Wood Flooring

Security 24 Hour Security Pool 🗸 Private

Furniture Fully Furnished

Parking 💙 Private **Climate Control** Air Conditioning 🖌 Hot A/C 🗸 Cold A/C

Kitchen Fully Fitted

Category 🔨 Luxury