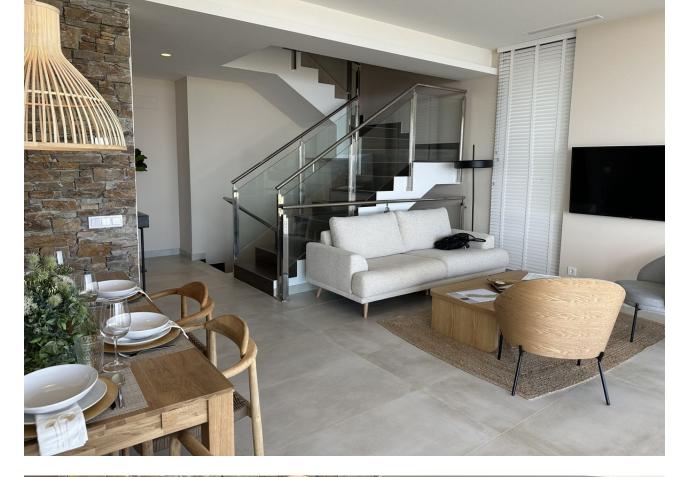

## **Benahavís** House 603 m2

SPECTACULAR VILLA SITUATED IN LA ALQUERIA, BENAHAVIS, FURNISHED, WITH PRIVATE LIFT AND READY TO MOVE IN. Exceptional villa designed with the best qualities. It comes fully furnished and ready for you to enjoy the house from minute one. Consists of 4 bedrooms, 3 bathrooms and a guest toilet over 4 levels, with private lift from basement to solarium. Two outdoor parking spaces. Private garden and swimming pool and magnificent sea views. Enjoy its more than 5.000 m2 of green spaces formed by Mediterranean gardens with pergolas and orchards, swimming pools and terraces. A natural oasis surrounded by woods, fruit trees and flowers and flowers. Connect your essence with nature. This exceptional villa designed with the best qualities is in charge of the prestigious architecture studio González & Jacobson, who make this unit an authentic work of art with materials that do not hide their essence, provide warmth and serve the architecture. In addition, the gardens of the development reflect Laura Pou's passion for landscaping, always in search of beauty, innovation and environmental responsibility. A lifestyle Benahavís is perfectly communicated with the main roads of the Costa del Sol, the A7 and the AP7, thanks to its exceptional location. It lies between two important towns, Estepona and Marbella, and is just a few kilometres from the spectacular Puerto Banús, It is also one of the towns in Europe with the highest concentration of gastronomic options, so its streets are constantly buzzing with activity during a long shopping day.

Orientation 🖌 South

Δ

Views 🖌 Sea ✔ Mountain

Garden 💙 Private Condition Excellent

Features 🗸 Lift Fitted Wardrobes 💙 Private Terrace 💙 Solarium ✔ Storage Room ✔ Wood Flooring

Security 24 Hour Security Pool 🗸 Private

Furniture Fully Furnished

Parking 💙 Private **Climate Control** Air Conditioning 🖌 Hot A/C 🗸 Cold A/C

Kitchen Fully Fitted

Category 🔨 Luxury