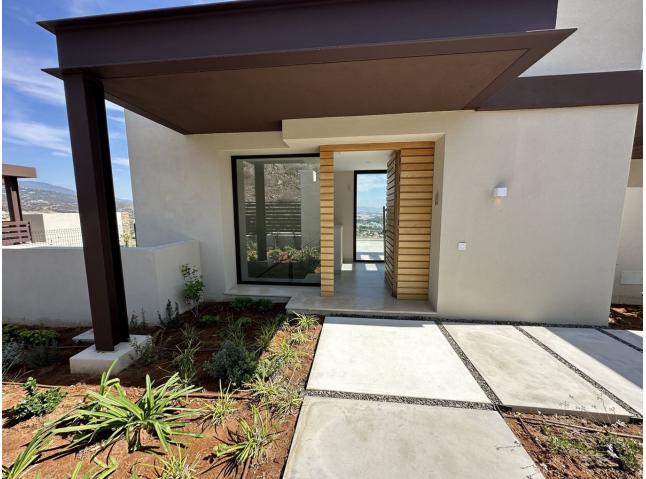

## **Benahavís** House 603 m2

SPECTACULAR VILLA SITUATED IN LA ALQUERIA, BENAHAVIS, FURNISHED, WITH PRIVATE LIFT AND READY TO MOVE IN. Exceptional villa designed with the best qualities. It comes fully furnished and ready for you to enjoy the house from minute one. Consists of 4 bedrooms, 3 bathrooms and a guest toilet over 4 levels, with private lift from basement to solarium. Two outdoor parking spaces. Private garden and swimming pool and magnificent sea views. Enjoy its more than 5.000 m2 of green spaces formed by Mediterranean gardens with pergolas and orchards, swimming pools and terraces. A natural oasis surrounded by woods, fruit trees and flowers and flowers. Connect your essence with nature. This exceptional villa designed with the best qualities is in charge of the prestigious architecture studio González & Jacobson, who make this unit an authentic work of art with materials that do not hide their essence, provide warmth and serve the architecture. In addition, the gardens of the development reflect Laura Pou's passion for landscaping, always in search of beauty, innovation and environmental responsibility. A lifestyle Benahavís is perfectly communicated with the main roads of the Costa del Sol, the A7 and the AP7, thanks to its exceptional location. It lies between two important towns, Estepona and Marbella, and is just a few kilometres from the spectacular Puerto Banús, It is also one of the towns in Europe with the highest concentration of gastronomic options, so its streets are constantly buzzing with activity during a long shopping day.