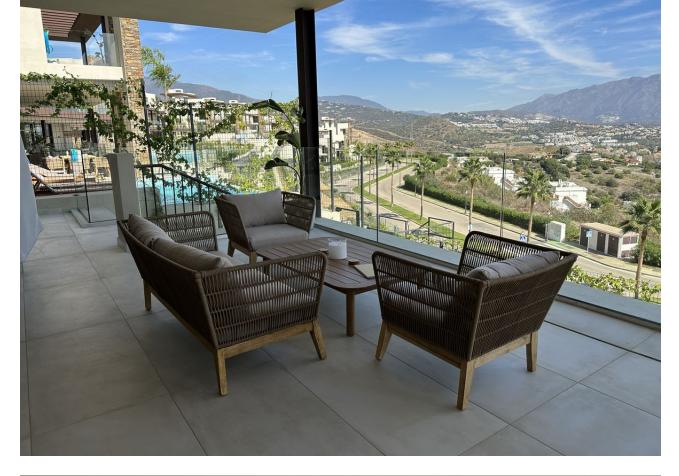

## **Benahavís** House 603 m2

SPECTACULAR VILLA SITUATED IN LA ALQUERIA, BENAHAVIS, FURNISHED, WITH PRIVATE LIFT AND READY TO MOVE IN. Exceptional villa designed with the best qualities. It comes fully furnished and ready for you to enjoy the house from minute one. Consists of 4 bedrooms, 3 bathrooms and a guest toilet over 4 levels, with private lift from basement to solarium. Two outdoor parking spaces. Private garden and swimming pool and magnificent sea views. Enjoy its more than 5.000 m2 of green spaces formed by Mediterranean gardens with pergolas and orchards, swimming pools and terraces. A natural oasis surrounded by woods, fruit trees and flowers and flowers. Connect your essence with nature. This exceptional villa designed with the best qualities is in charge of the prestigious architecture studio González & Jacobson, who make this unit an authentic work of art with materials that do not hide their essence, provide warmth and serve the architecture. In addition, the gardens of the development reflect Laura Pou's passion for landscaping, always in search of beauty, innovation and environmental responsibility. A lifestyle Benahavís is perfectly communicated with the main roads of the Costa del Sol, the A7 and the AP7, thanks to its exceptional location. It lies between two important towns, Estepona and Marbella, and is just a few kilometres from the spectacular Puerto Banús, It is also one of the towns in Europe with the highest concentration of gastronomic options, so its streets are constantly buzzing with activity during a long shopping day.

Orientation 🖌 South

Δ

Views 🖌 Sea ✔ Mountain

Garden 💙 Private Condition Excellent

Features 🗸 Lift Fitted Wardrobes 💙 Private Terrace 💙 Solarium ✔ Storage Room ✔ Wood Flooring

Security 24 Hour Security Pool 🗸 Private