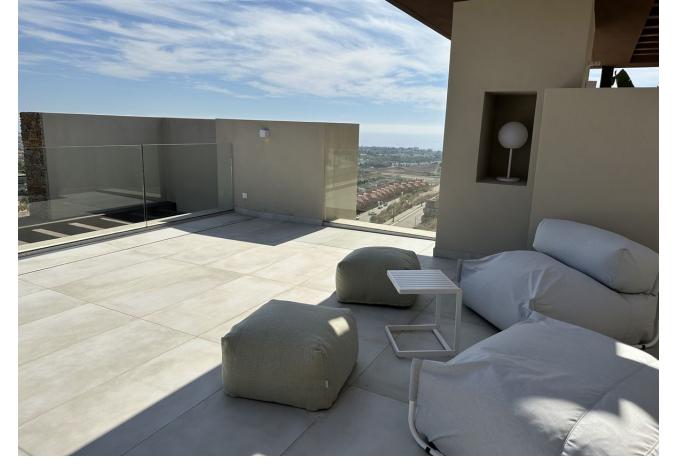

## **Benahavís** House 603 m2

SPECTACULAR VILLA SITUATED IN LA ALQUERIA, BENAHAVIS, FURNISHED, WITH PRIVATE LIFT AND READY TO MOVE IN. Exceptional villa designed with the best qualities. It comes fully furnished and ready for you to enjoy the house from minute one. Consists of 4 bedrooms, 3 bathrooms and a guest toilet over 4 levels, with private lift from basement to solarium. Two outdoor parking spaces. Private garden and swimming pool and magnificent sea views. Enjoy its more than 5.000 m2 of green spaces formed by Mediterranean gardens with pergolas and orchards, swimming pools and terraces. A natural oasis surrounded by woods, fruit trees and flowers and flowers. Connect your essence with nature. This exceptional villa designed with the best qualities is in charge of the prestigious architecture studio González & Jacobson, who make this unit an authentic work of art with materials that do not hide their essence, provide warmth and serve the architecture. In addition, the gardens of the development reflect Laura Pou's passion for landscaping, always in search of beauty, innovation and environmental responsibility. A lifestyle Benahavís is perfectly communicated with the main roads of the Costa del Sol, the A7 and the AP7, thanks to its exceptional location. It lies between two important towns, Estepona and Marbella, and is just a few kilometres from the spectacular Puerto Banús, It is also one of the towns in Europe with the highest concentration of gastronomic options, so its streets are constantly buzzing with activity during a long shopping day.

Orientation 🖌 South

Δ

Views 🖌 Sea ✔ Mountain

Garden 💙 Private Condition Excellent

Features 🗸 Lift Fitted Wardrobes 💙 Private Terrace 💙 Solarium ✔ Storage Room ✔ Wood Flooring

Security 24 Hour Security Pool 🗸 Private