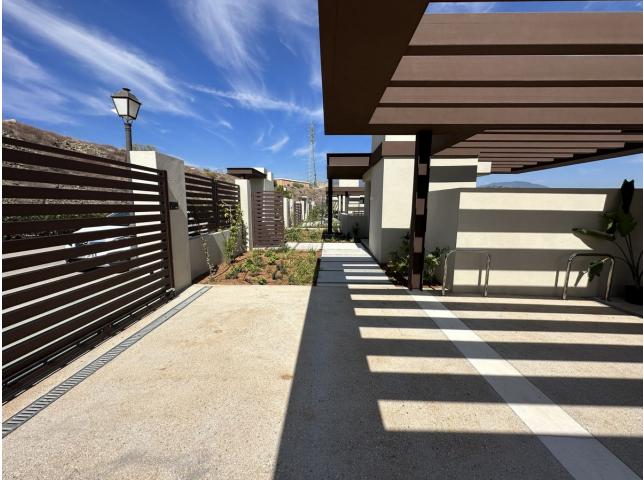

## **Benahavís** House 603 m2

SPECTACULAR VILLA SITUATED IN LA ALQUERIA, BENAHAVIS, FURNISHED, WITH PRIVATE LIFT AND READY TO MOVE IN. Exceptional villa designed with the best qualities. It comes fully furnished and ready for you to enjoy the house from minute one. Consists of 4 bedrooms, 3 bathrooms and a guest toilet over 4 levels, with private lift from basement to solarium. Two outdoor parking spaces. Private garden and swimming pool and magnificent sea views. Enjoy its more than 5.000 m2 of green spaces formed by Mediterranean gardens with pergolas and orchards, swimming pools and terraces. A natural oasis surrounded by woods, fruit trees and flowers and flowers. Connect your essence with nature. This exceptional villa designed with the best qualities is in charge of the prestigious architecture studio González & Jacobson, who make this unit an authentic work of art with materials that do not hide their essence, provide warmth and serve the architecture. In addition, the gardens of the development reflect Laura Pou's passion for landscaping, always in search of beauty, innovation and environmental responsibility. A lifestyle Benahavís is perfectly communicated with the main roads of the Costa del Sol, the A7 and the AP7, thanks to its exceptional location. It lies between two important towns, Estepona and Marbella, and is just a few kilometres from the spectacular Puerto Banús, It is also one of the towns in Europe with the highest concentration of gastronomic options, so its streets are constantly buzzing with activity during a long shopping day.

Orientation 🖌 South

Δ

Views 🖌 Sea ✔ Mountain

Garden 💙 Private Condition Excellent

Features 🗸 Lift Fitted Wardrobes 💙 Private Terrace 💙 Solarium ✔ Storage Room ✔ Wood Flooring

Security 24 Hour Security Pool 🗸 Private