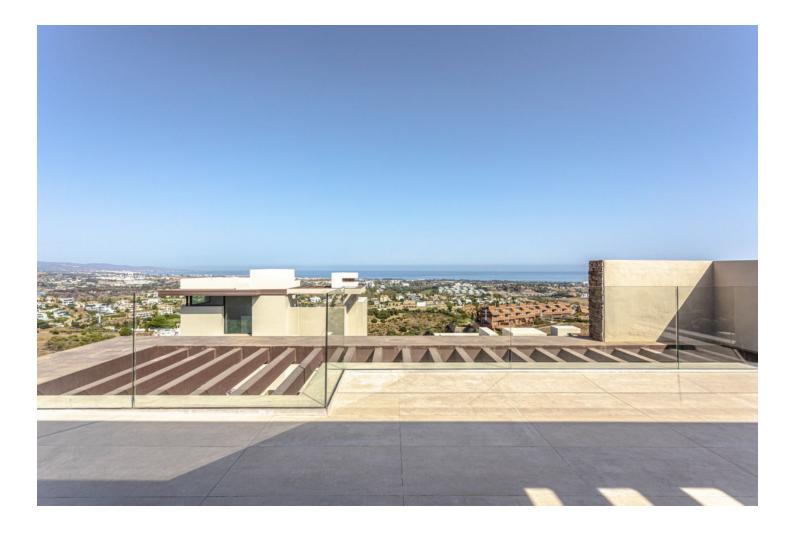

## **Benahavís** House 603 m2

SPECTACULAR VILLA SITUATED IN LA ALQUERIA, BENAHAVIS, FURNISHED, WITH PRIVATE LIFT AND READY TO MOVE IN. Exceptional villa designed with the best qualities. It comes fully furnished and ready for you to enjoy the house from minute one. Consists of 4 bedrooms, 3 bathrooms and a guest toilet over 4 levels, with private lift from basement to solarium. Two outdoor parking spaces. Private garden and swimming pool and magnificent sea views. Enjoy its more than 5.000 m2 of green spaces formed by Mediterranean gardens with pergolas and orchards, swimming pools and terraces. A natural oasis surrounded by woods, fruit trees and flowers and flowers. Connect your essence with nature. This exceptional villa designed with the best qualities is in charge of the prestigious architecture studio González & Jacobson, who make this unit an authentic work of art with materials that do not hide their essence, provide warmth and serve the architecture. In addition, the gardens of the development reflect Laura Pou's passion for landscaping, always in search of beauty, innovation and environmental responsibility. A lifestyle Benahavís is perfectly communicated with the main roads of the Costa del Sol, the A7 and the AP7, thanks to its exceptional location. It lies between two important towns, Estepona and Marbella, and is just a few kilometres from the spectacular Puerto Banús, It is also one of the towns in Europe with the highest concentration of gastronomic options, so its streets are constantly buzzing with activity during a long shopping day.

Orientation 🖌 South

Δ

Views 🖌 Sea ✔ Mountain

Garden 💙 Private Condition Excellent

Features 🗸 Lift Fitted Wardrobes 💙 Private Terrace 💙 Solarium ✔ Storage Room ✔ Wood Flooring

Security 24 Hour Security Pool 🗸 Private