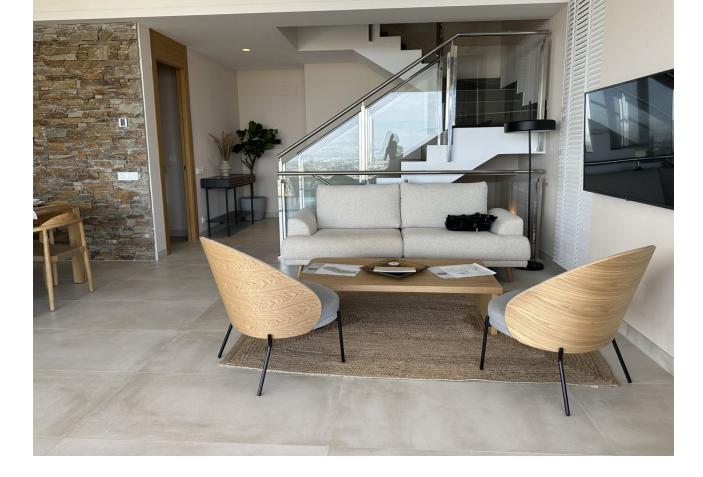

## **Benahavís** House 603 m2

SPECTACULAR VILLA SITUATED IN LA ALQUERIA, BENAHAVIS, FURNISHED, WITH PRIVATE LIFT AND READY TO MOVE IN. Exceptional villa designed with the best qualities. It comes fully furnished and ready for you to enjoy the house from minute one. Consists of 4 bedrooms, 3 bathrooms and a guest toilet over 4 levels, with private lift from basement to solarium. Two outdoor parking spaces. Private garden and swimming pool and magnificent sea views. Enjoy its more than 5.000 m2 of green spaces formed by Mediterranean gardens with pergolas and orchards, swimming pools and terraces. A natural oasis surrounded by woods, fruit trees and flowers and flowers. Connect your essence with nature. This exceptional villa designed with the best qualities is in charge of the prestigious architecture studio González & Jacobson, who make this unit an authentic work of art with materials that do not hide their essence, provide warmth and serve the architecture. In addition, the gardens of the development reflect Laura Pou's passion for landscaping, always in search of beauty, innovation and environmental responsibility. A lifestyle Benahavís is perfectly communicated with the main roads of the Costa del Sol, the A7 and the AP7, thanks to its exceptional location. It lies between two important towns, Estepona and Marbella, and is just a few kilometres from the spectacular Puerto Banús, It is also one of the towns in Europe with the highest concentration of gastronomic options, so its streets are constantly buzzing with activity during a long shopping day.

Orientation 🖌 South

Δ

Views 🖌 Sea ✔ Mountain

Garden 💙 Private Condition Excellent

Features 🗸 Lift Fitted Wardrobes 💙 Private Terrace 💙 Solarium ✔ Storage Room ✔ Wood Flooring

Security 24 Hour Security Pool 🗸 Private

Furniture Fully Furnished

Parking 💙 Private **Climate Control** Air Conditioning 🖌 Hot A/C 🗸 Cold A/C

Kitchen Fully Fitted

Category 🔨 Luxury