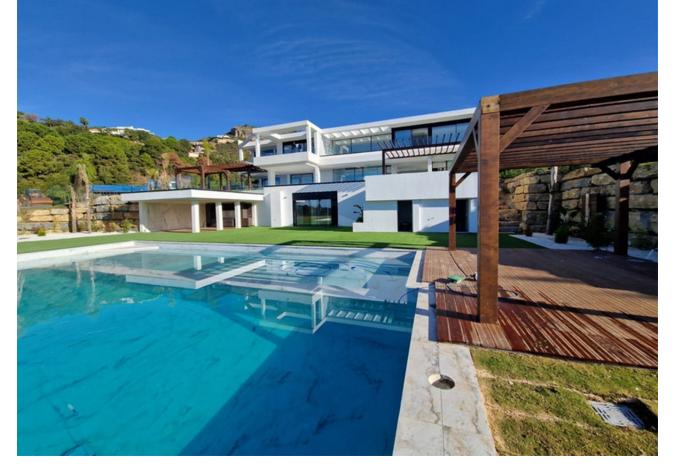

## Sales - House - Benahavís 5.150.000€

Benahavís House

Community: 2,484 EUR / year IBI: 1,385 EUR / year

5

6

1174 m2

4681 m2

In the exclusive gated community of Benahavis, Marbella Club Golf Resort, stands a newly built contemporary villa offering captivating sea views. Boasting 24-hour security, a golf course, restaurant, and an equestrian center, this residence is crafted with premium materials, featuring an open-plan design, abundant natural light, double-height ceilings, and expansive windows. The entrance level welcomes you with a spacious living room adorned with a stunning fireplace, complemented by book-matched marble. The open-plan layout seamlessly connects to the Gaggenau-equipped kitchen. Both areas have access to the terrace through pocket Schuco doors, providing panoramic views of the Mediterranean Sea, Gibraltar, and the Moroccan coastline on clear days. Additionally, this level features a small swimming pool separate from the main pool and garden. On the right side of the entrance, two en-suite bedrooms and a garage, capable of accommodating 3-4 cars and a golf buggy, are located. Noteworthy is the garage's glass wall, allowing you to admire your collection from outside. Ascending to the upper level, the main bedroom awaits with an en-suite bathroom, bathtub, shower, walk-in wardrobe, and a private terrace with magnificent views. A walkway overlooking the living room leads to two more en-suite bedrooms with terrace access. Descending to the lower level, a versatile space serves as a laundry, wine cellar, or additional storage. The area also houses a cinema room and spa featuring a sauna, steam room, and shower. A guest toilet on this level provides access to the main garden, swimming pool area, and a covered outdoor kitchen. Luxurious features abound throughout, including pocket doors, hot/cold air conditioning, underfloor heating, and an elevator connecting all floors. Nestled in one of the premier gated communities, Marbella Club Golf Resort ensures security with guards at the entrance and additional barriers on all streets. Villa Bentayga, the epitome of luxury living, enjoys the exclusivity of being in a private area with only two current villas and an additional gate.