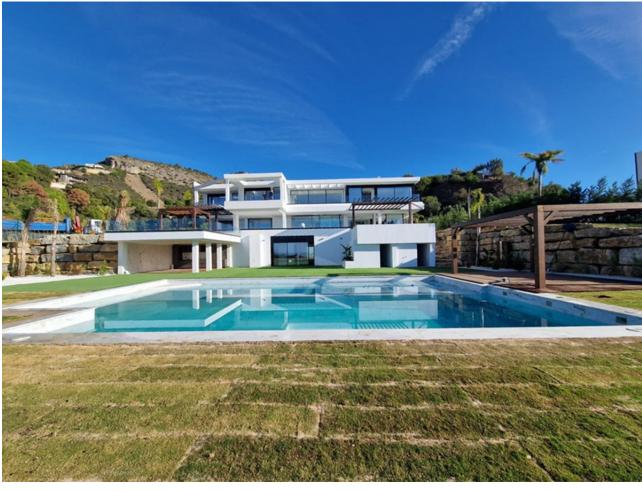

## Sales - House - Benahavís 5.150.000€

Benahavís House

Community: 2,484 EUR / year IBI: 1,385 EUR / year

5

6

1174 m2

4681 m2

In the exclusive gated community of Benahavis, Marbella Club Golf Resort, stands a newly built contemporary villa offering captivating sea views. Boasting 24-hour security, a golf course, restaurant, and an equestrian center, this residence is crafted with premium materials, featuring an open-plan design, abundant natural light, double-height ceilings, and expansive windows. The entrance level welcomes you with a spacious living room adorned with a stunning fireplace, complemented by book-matched marble. The open-plan layout seamlessly connects to the Gaggenau-equipped kitchen. Both areas have access to the terrace through pocket Schuco doors, providing panoramic views of the Mediterranean Sea, Gibraltar, and the Moroccan coastline on clear days. Additionally, this level features a small swimming pool separate from the main pool and garden. On the right side of the entrance, two en-suite bedrooms and a garage, capable of accommodating 3-4 cars and a golf buggy, are located. Noteworthy is the garage's glass wall, allowing you to admire your collection from outside. Ascending to the upper level, the main bedroom awaits with an en-suite bathroom, bathtub, shower, walk-in wardrobe, and a private terrace with magnificent views. A walkway overlooking the living room leads to two more en-suite bedrooms with terrace access. Descending to the lower level, a versatile space serves as a laundry, wine cellar, or additional storage. The area also houses a cinema room and spa featuring a sauna, steam room, and shower. A guest toilet on this level provides access to the main garden, swimming pool area, and a covered outdoor kitchen. Luxurious features abound throughout, including pocket doors, hot/cold air conditioning, underfloor heating, and an elevator connecting all floors. Nestled in one of the premier gated communities, Marbella Club Golf Resort ensures security with guards at the entrance and additional barriers on all streets. Villa Bentayga, the epitome of luxury living, enjoys the exclusivity of being in a private area with only two current villas and an additional gate.