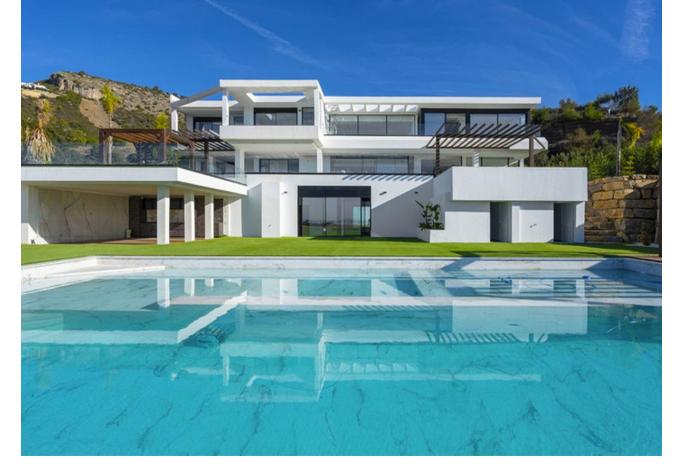

## Sales - House - Benahavís 5.150.000€

Benahavís House

Community: 2,484 EUR / year IBI: 1,385 EUR / year

5

6

1174 m2

4681 m2

In the exclusive gated community of Benahavis, Marbella Club Golf Resort, stands a newly built contemporary villa offering captivating sea views. Boasting 24-hour security, a golf course, restaurant, and an equestrian center, this residence is crafted with premium materials, featuring an open-plan design, abundant natural light, double-height ceilings, and expansive windows. The entrance level welcomes you with a spacious living room adorned with a stunning fireplace, complemented by book-matched marble. The open-plan layout seamlessly connects to the Gaggenau-equipped kitchen. Both areas have access to the terrace through pocket Schuco doors, providing panoramic views of the Mediterranean Sea, Gibraltar, and the Moroccan coastline on clear days. Additionally, this level features a small swimming pool separate from the main pool and garden. On the right side of the entrance, two en-suite bedrooms and a garage, capable of accommodating 3-4 cars and a golf buggy, are located. Noteworthy is the garage's glass wall, allowing you to admire your collection from outside. Ascending to the upper level, the main bedroom awaits with an en-suite bathroom, bathtub, shower, walk-in wardrobe, and a private terrace with magnificent views. A walkway overlooking the living room leads to two more en-suite bedrooms with terrace access. Descending to the lower level, a versatile space serves as a laundry, wine cellar, or additional storage. The area also houses a cinema room and spa featuring a sauna, steam room, and shower. A guest toilet on this level provides access to the main garden, swimming pool area, and a covered outdoor kitchen. Luxurious features abound throughout, including pocket doors, hot/cold air conditioning, underfloor heating, and an elevator connecting all floors. Nestled in one of the premier gated communities, Marbella Club Golf Resort ensures security with guards at the entrance and additional barriers on all streets. Villa Bentayga, the epitome of luxury living, enjoys the exclusivity of being in a private area with only two current villas and an additional gate.