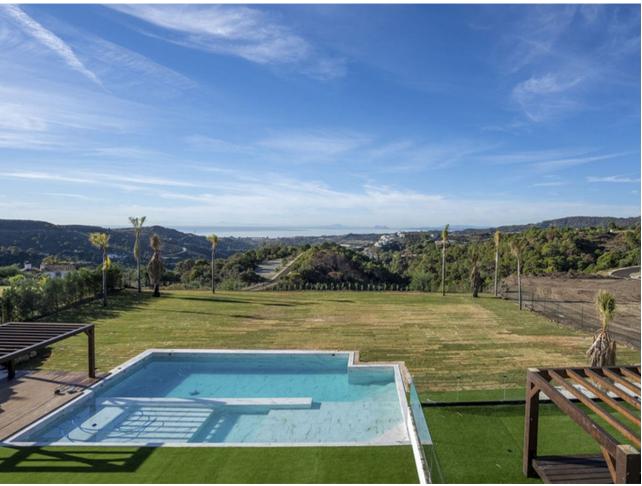

## Sales - House - Benahavís 5.150.000€

Benahavís House

Community: 2,484 EUR / year IBI: 1,385 EUR / year

5

6

1174 m2

4681 m2

In the exclusive gated community of Benahavis, Marbella Club Golf Resort, stands a newly built contemporary villa offering captivating sea views. Boasting 24-hour security, a golf course, restaurant, and an equestrian center, this residence is crafted with premium materials, featuring an open-plan design, abundant natural light, double-height ceilings, and expansive windows. The entrance level welcomes you with a spacious living room adorned with a stunning fireplace, complemented by book-matched marble. The open-plan layout seamlessly connects to the Gaggenau-equipped kitchen. Both areas have access to the terrace through pocket Schuco doors, providing panoramic views of the Mediterranean Sea, Gibraltar, and the Moroccan coastline on clear days. Additionally, this level features a small swimming pool separate from the main pool and garden. On the right side of the entrance, two en-suite bedrooms and a garage, capable of accommodating 3-4 cars and a golf buggy, are located. Noteworthy is the garage's glass wall, allowing you to admire your collection from outside. Ascending to the upper level, the main bedroom awaits with an en-suite bathroom, bathtub, shower, walk-in wardrobe, and a private terrace with magnificent views. A walkway overlooking the living room leads to two more en-suite bedrooms with terrace access. Descending to the lower level, a versatile space serves as a laundry, wine cellar, or additional storage. The area also houses a cinema room and spa featuring a sauna, steam room, and shower. A guest toilet on this level provides access to the main garden, swimming pool area, and a covered outdoor kitchen. Luxurious features abound throughout, including pocket doors, hot/cold air conditioning, underfloor heating, and an elevator connecting all floors. Nestled in one of the premier gated communities, Marbella Club Golf Resort ensures security with guards at the entrance and additional barriers on all streets. Villa Bentayga, the epitome of luxury living, enjoys the exclusivity of being in a private area with only two current villas and an additional gate.