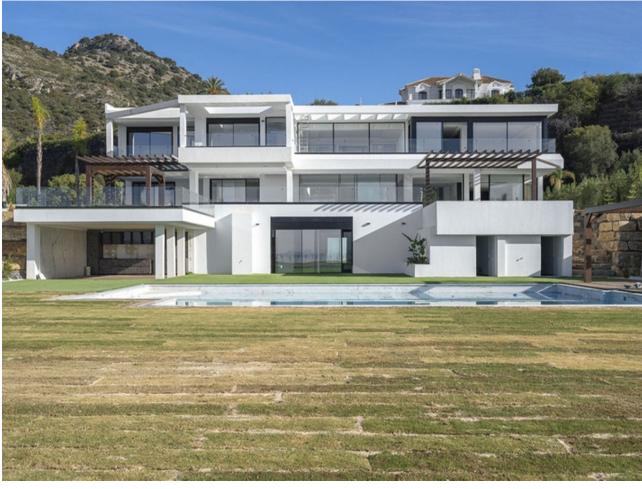

## Sales - House - Benahavís 5.150.000€

Benahavís House

Community: 2,484 EUR / year IBI: 1,385 EUR / year

5

6

1174 m2

4681 m2

In the exclusive gated community of Benahavis, Marbella Club Golf Resort, stands a newly built contemporary villa offering captivating sea views. Boasting 24-hour security, a golf course, restaurant, and an equestrian center, this residence is crafted with premium materials, featuring an open-plan design, abundant natural light, double-height ceilings, and expansive windows. The entrance level welcomes you with a spacious living room adorned with a stunning fireplace, complemented by book-matched marble. The open-plan layout seamlessly connects to the Gaggenau-equipped kitchen. Both areas have access to the terrace through pocket Schuco doors, providing panoramic views of the Mediterranean Sea, Gibraltar, and the Moroccan coastline on clear days. Additionally, this level features a small swimming pool separate from the main pool and garden. On the right side of the entrance, two en-suite bedrooms and a garage, capable of accommodating 3-4 cars and a golf buggy, are located. Noteworthy is the garage's glass wall, allowing you to admire your collection from outside. Ascending to the upper level, the main bedroom awaits with an en-suite bathroom, bathtub, shower, walk-in wardrobe, and a private terrace with magnificent views. A walkway overlooking the living room leads to two more en-suite bedrooms with terrace access. Descending to the lower level, a versatile space serves as a laundry, wine cellar, or additional storage. The area also houses a cinema room and spa featuring a sauna, steam room, and shower. A guest toilet on this level provides access to the main garden, swimming pool area, and a covered outdoor kitchen. Luxurious features abound throughout, including pocket doors, hot/cold air conditioning, underfloor heating, and an elevator connecting all floors. Nestled in one of the premier gated communities, Marbella Club Golf Resort ensures security with guards at the entrance and additional barriers on all streets. Villa Bentayga, the epitome of luxury living, enjoys the exclusivity of being in a private area with only two current villas and an additional gate.