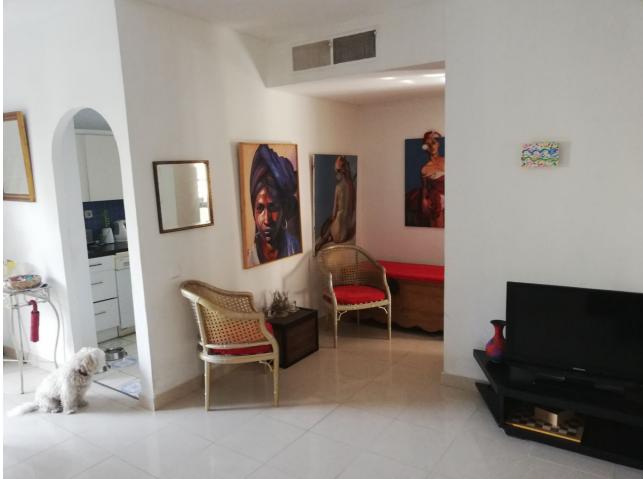

## Sales - Apartment - Puerto Banús 595.000€

Lovely light and airy 1-2 bedroom apartment in Puerto Banus Has 95 m2 distributed in a large open living room with built in fireplace, separate area for dining with views north looking over the Palm tree avenue of Julia Iglesia. From the dining area access to a fully fitted Kithen. Includes large bedroom with built in wardrobes and lots of morning sun entering from 2 arched wooden windows with metal blinds. Bathroom double marble sinks, shower and bath and separate WC A/Conhot and cold The original terrace access from the living room facing south has been enclosed with window and double doors both in solid pine wood. This room has been used as a 2nd bedroom, office and gym or extra cloakroom over the years The apartment has lots of light is a third floor apartment with lift from the basement/parking. The block has wrought iron gates and is private and at night time the exterior gates are closed by the night watchman so maximum security. Small storage space in the passage near to the entrance of the apartment Access from the basement/parking directly into the port and marina, beach 60 mts. Excellent rental property or for all year living.