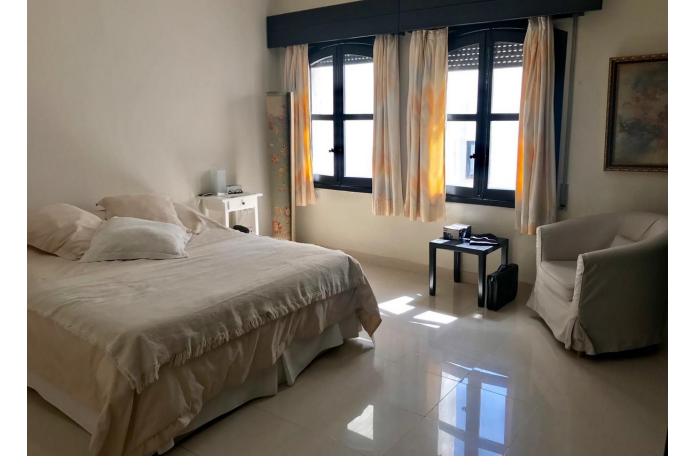

## Sales - Apartment - Puerto Banús 595.000€

Lovely light and airy 1-2 bedroom apartment in Puerto Banus Has 95 m2 distributed in a large open living room with built in fireplace, separate area for dining with views north looking over the Palm tree avenue of Julia Iglesia. From the dining area access to a fully fitted Kithen. Includes large bedroom with built in wardrobes and lots of morning sun entering from 2 arched wooden windows with metal blinds. Bathroom double marble sinks, shower and bath and separate WC A/Conhot and cold The original terrace access from the living room facing south has been enclosed with window and double doors both in solid pine wood. This room has been used as a 2nd bedroom, office and gym or extra cloakroom over the years The apartment has lots of light is a third floor apartment with lift from the basement/parking. The block has wrought iron gates and is private and at night time the exterior gates are closed by the night watchman so maximum security. Small storage space in the passage near to the entrance of the apartment Access from the basement/parking directly into the port and marina, beach 60 mts. Excellent rental property or for all year living.