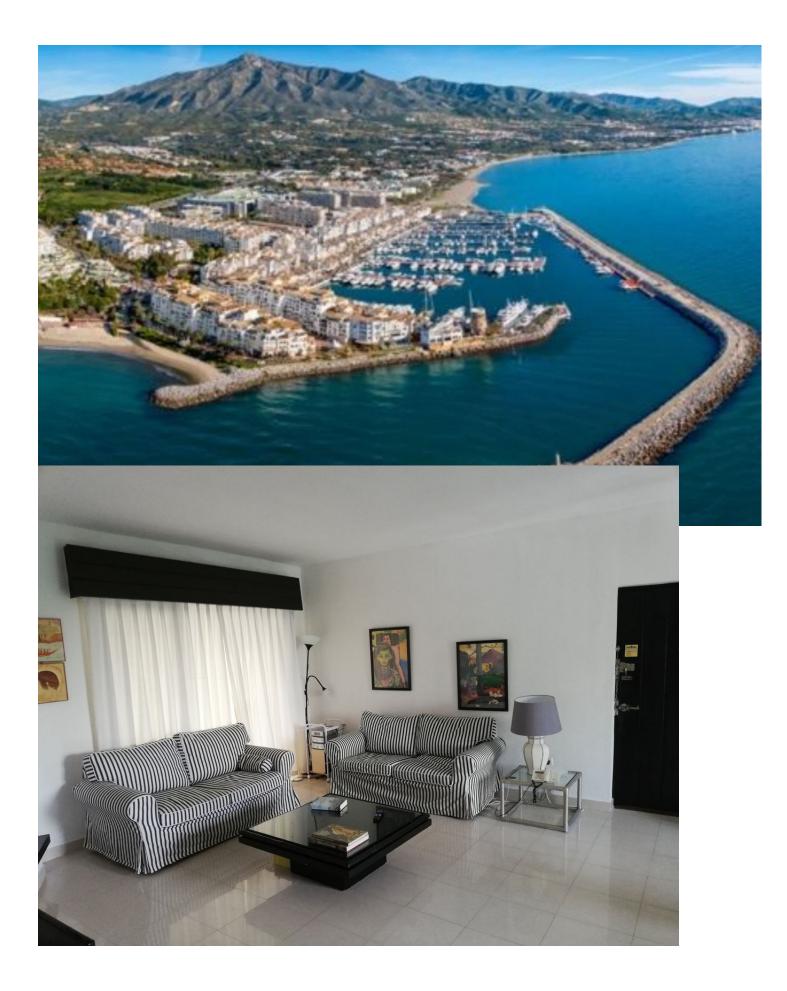

## Sales - Apartment - Puerto Banús 595.000€

Lovely light and airy 1-2 bedroom apartment in Puerto Banus Has 95 m2 distributed in a large open living room with built in fireplace, separate area for dining with views north looking over the Palm tree avenue of Julia Iglesia. From the dining area access to a fully fitted Kithen. Includes large bedroom with built in wardrobes and lots of morning sun entering from 2 arched wooden windows with metal blinds. Bathroom double marble sinks, shower and bath and separate WC A/Conhot and cold The original terrace access from the living room facing south has been enclosed with window and double doors both in solid pine wood. This room has been used as a 2nd bedroom, office and gym or extra cloakroom over the years The apartment has lots of light is a third floor apartment with lift from the basement/parking. The block has wrought iron gates and is private and at night time the exterior gates are closed by the night watchman so maximum security. Small storage space in the passage near to the entrance of the apartment Access from the basement/parking directly into the port and marina, beach 60 mts. Excellent rental property or for all year living.