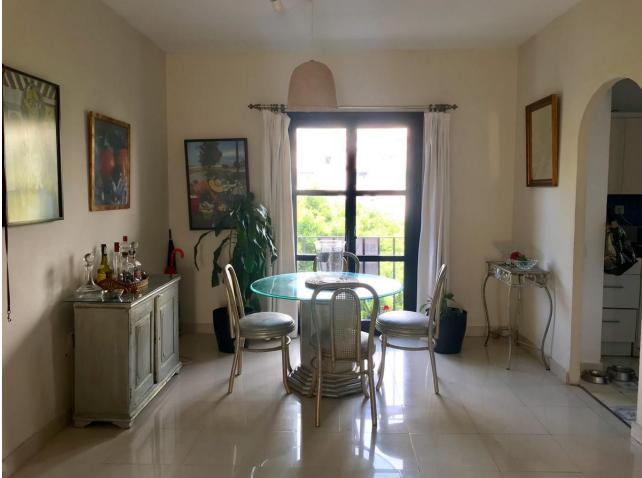

## Sales - Apartment - Puerto Banús 595.000€

Lovely light and airy 1-2 bedroom apartment in Puerto Banus Has 95 m2 distributed in a large open living room with built in fireplace, separate area for dining with views north looking over the Palm tree avenue of Julia Iglesia. From the dining area access to a fully fitted Kithen. Includes large bedroom with built in wardrobes and lots of morning sun entering from 2 arched wooden windows with metal blinds. Bathroom double marble sinks, shower and bath and separate WC A/Conhot and cold The original terrace access from the living room facing south has been enclosed with window and double doors both in solid pine wood. This room has been used as a 2nd bedroom, office and gym or extra cloakroom over the years The apartment has lots of light is a third floor apartment with lift from the basement/parking. The block has wrought iron gates and is private and at night time the exterior gates are closed by the night watchman so maximum security. Small storage space in the passage near to the entrance of the apartment Access from the basement/parking directly into the port and marina, beach 60 mts. Excellent rental property or for all year living.