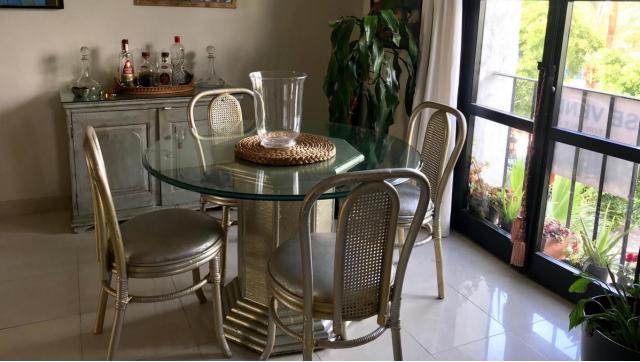

## Sales - Apartment - Puerto Banús 595.000€

Lovely light and airy 1-2 bedroom apartment in Puerto Banus Has 95 m2 distributed in a large open living room with built in fireplace, separate area for dining with views north looking over the Palm tree avenue of Julia Iglesia. From the dining area access to a fully fitted Kithen. Includes large bedroom with built in wardrobes and lots of morning sun entering from 2 arched wooden windows with metal blinds. Bathroom double marble sinks, shower and bath and separate WC A/Conhot and cold The original terrace access from the living room facing south has been enclosed with window and double doors both in solid pine wood. This room has been used as a 2nd bedroom, office and gym or extra cloakroom over the years The apartment has lots of light is a third floor apartment with lift from the basement/parking. The block has wrought iron gates and is private and at night time the exterior gates are closed by the night watchman so maximum security. Small storage space in the passage near to the entrance of the apartment Access from the basement/parking directly into the port and marina, beach 60 mts. Excellent rental property or for all year living.