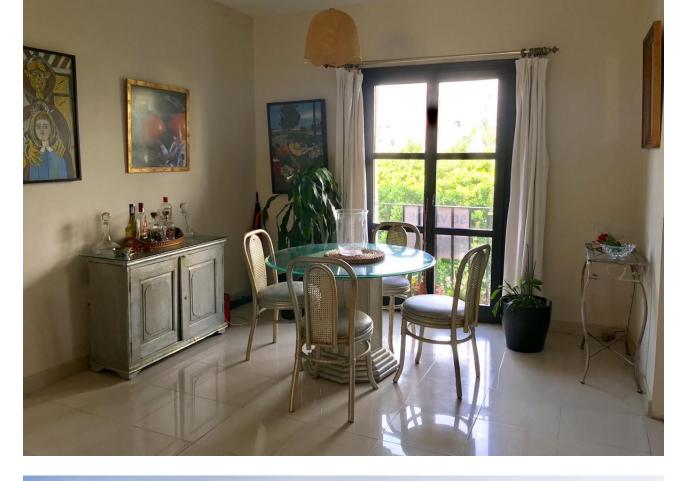

## Sales - Apartment - Puerto Banús 595.000€

Lovely light and airy 1-2 bedroom apartment in Puerto Banus Has 95 m2 distributed in a large open living room with built in fireplace, separate area for dining with views north looking over the Palm tree avenue of Julia Iglesia. From the dining area access to a fully fitted Kithen. Includes large bedroom with built in wardrobes and lots of morning sun entering from 2 arched wooden windows with metal blinds. Bathroom double marble sinks, shower and bath and separate WC A/Conhot and cold The original terrace access from the living room facing south has been enclosed with window and double doors both in solid pine wood. This room has been used as a 2nd bedroom, office and gym or extra cloakroom over the years The apartment has lots of light is a third floor apartment with lift from the basement/parking. The block has wrought iron gates and is private and at night time the exterior gates are closed by the night watchman so maximum security. Small storage space in the passage near to the entrance of the apartment Access from the basement/parking directly into the port and marina, beach 60 mts. Excellent rental property or for all year living.