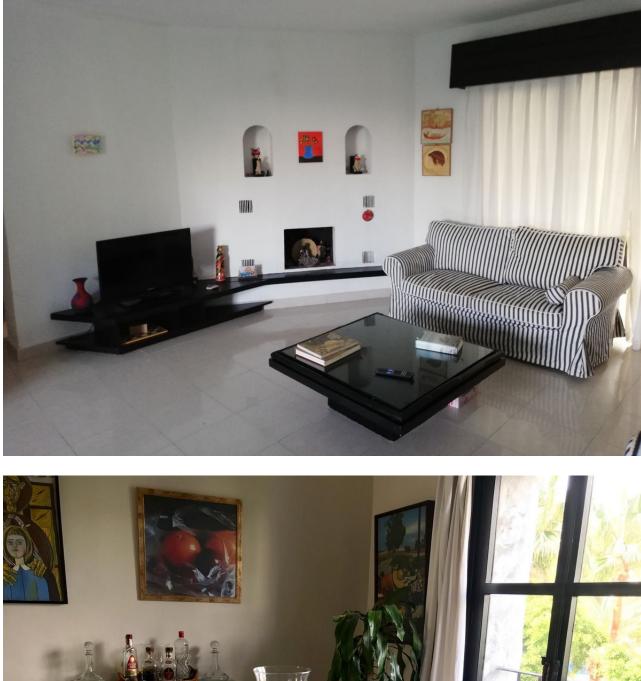

## Sales - Apartment - Puerto Banús 595.000€

Lovely light and airy 1-2 bedroom apartment in Puerto Banus Has 95 m2 distributed in a large open living room with built in fireplace, separate area for dining with views north looking over the Palm tree avenue of Julia Iglesia. From the dining area access to a fully fitted Kithen. Includes large bedroom with built in wardrobes and lots of morning sun entering from 2 arched wooden windows with metal blinds. Bathroom double marble sinks, shower and bath and separate WC A/Conhot and cold The original terrace access from the living room facing south has been enclosed with window and double doors both in solid pine wood. This room has been used as a 2nd bedroom, office and gym or extra cloakroom over the years The apartment has lots of light is a third floor apartment with lift from the basement/parking. The block has wrought iron gates and is private and at night time the exterior gates are closed by the night watchman so maximum security. Small storage space in the passage near to the entrance of the apartment Access from the basement/parking directly into the port and marina, beach 60 mts. Excellent rental property or for all year living.