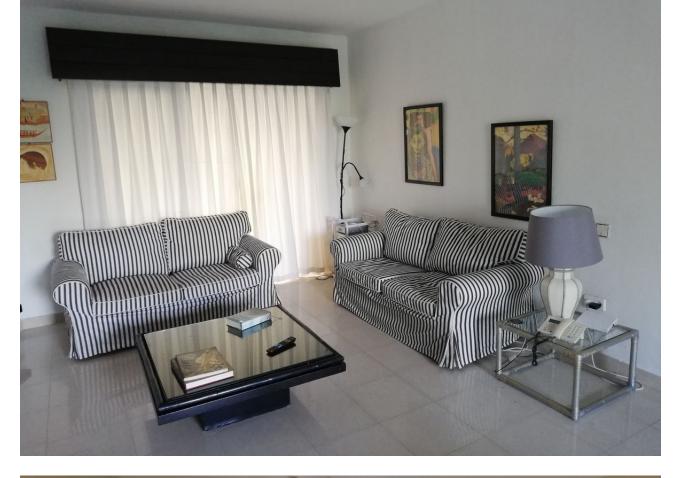

## Sales - Apartment - Puerto Banús 595.000€

Lovely light and airy 1-2 bedroom apartment in Puerto Banus Has 95 m2 distributed in a large open living room with built in fireplace, separate area for dining with views north looking over the Palm tree avenue of Julia Iglesia. From the dining area access to a fully fitted Kithen. Includes large bedroom with built in wardrobes and lots of morning sun entering from 2 arched wooden windows with metal blinds. Bathroom double marble sinks, shower and bath and separate WC A/Conhot and cold The original terrace access from the living room facing south has been enclosed with window and double doors both in solid pine wood. This room has been used as a 2nd bedroom, office and gym or extra cloakroom over the years The apartment has lots of light is a third floor apartment with lift from the basement/parking. The block has wrought iron gates and is private and at night time the exterior gates are closed by the night watchman so maximum security. Small storage space in the passage near to the entrance of the apartment Access from the basement/parking directly into the port and marina, beach 60 mts. Excellent rental property or for all year living.