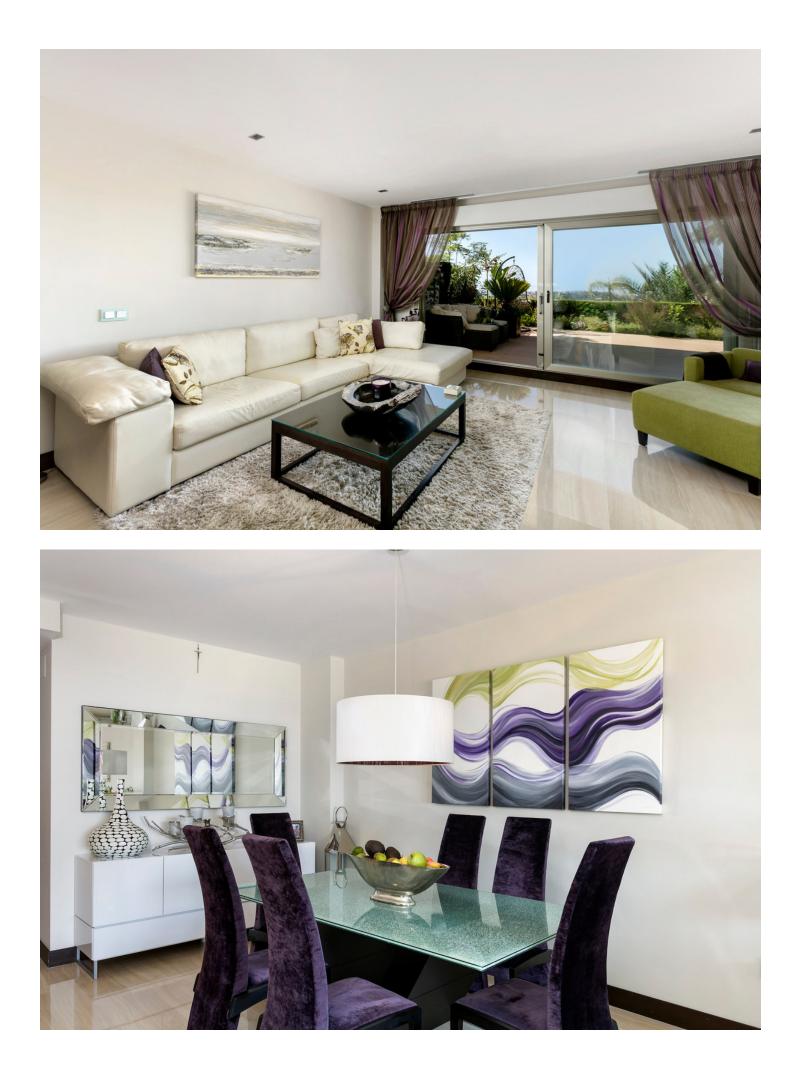

## Apartment

Community: 3,840 EUR / year

IBI: 523 EUR / year

143 m2

Luxurious three bedroom, south facing corner apartment in the sought after complex La Azalia, in Benahavis with stunning sea and golf views. The community has 24hr security, beautifully maintained gardens and two swimming pools; as well as being just a five minute drive to San Pedro Town and a short walk to the small village of La Heredia. The apartment has an open plan living and dining area with French doors leading out to the private sunny terrace; fully fitted kitchen with breakfast area; master suite with a walk-in wardrobe and direct access to the terrace; a guest suite; and guest bedroom and bathroom. All the bathrooms have recently been upgraded and have under floor heating. Other features include an alarm system, air-conditioning, two underground parkings and a large storage room.