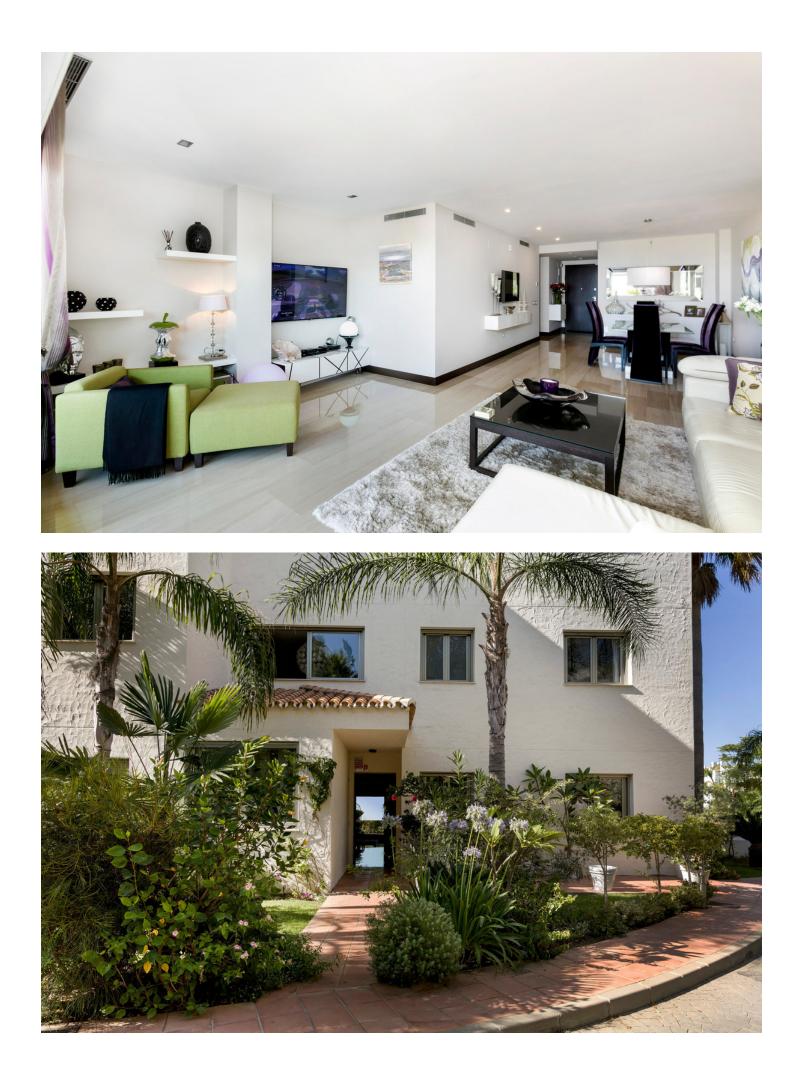

## Apartment

Community: 3,840 EUR / year

IBI: 523 EUR / year

143 m2

Luxurious three bedroom, south facing corner apartment in the sought after complex La Azalia, in Benahavis with stunning sea and golf views. The community has 24hr security, beautifully maintained gardens and two swimming pools; as well as being just a five minute drive to San Pedro Town and a short walk to the small village of La Heredia. The apartment has an open plan living and dining area with French doors leading out to the private sunny terrace; fully fitted kitchen with breakfast area; master suite with a walk-in wardrobe and direct access to the terrace; a guest suite; and guest bedroom and bathroom. All the bathrooms have recently been upgraded and have under floor heating. Other features include an alarm system, air-conditioning, two underground parkings and a large storage room.