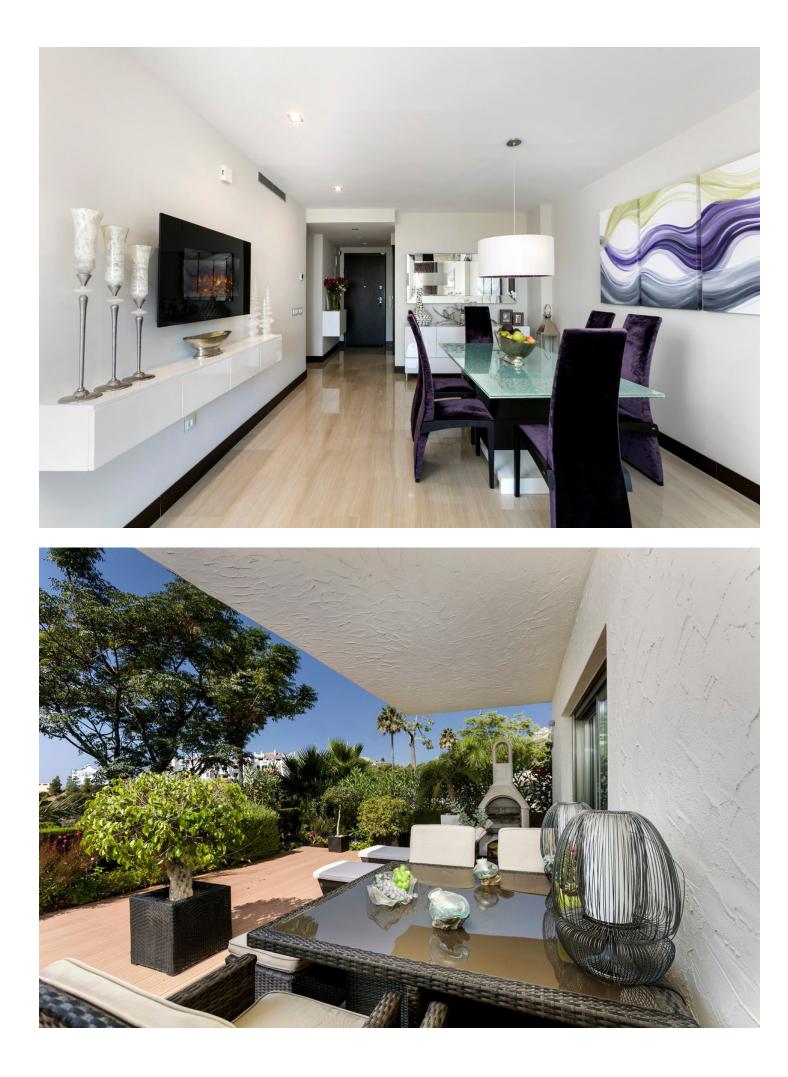

## Apartment

Community: 3,840 EUR / year

IBI: 523 EUR / year

143 m2

Luxurious three bedroom, south facing corner apartment in the sought after complex La Azalia, in Benahavis with stunning sea and golf views. The community has 24hr security, beautifully maintained gardens and two swimming pools; as well as being just a five minute drive to San Pedro Town and a short walk to the small village of La Heredia. The apartment has an open plan living and dining area with French doors leading out to the private sunny terrace; fully fitted kitchen with breakfast area; master suite with a walk-in wardrobe and direct access to the terrace; a guest suite; and guest bedroom and bathroom. All the bathrooms have recently been upgraded and have under floor heating. Other features include an alarm system, air-conditioning, two underground parkings and a large storage room.