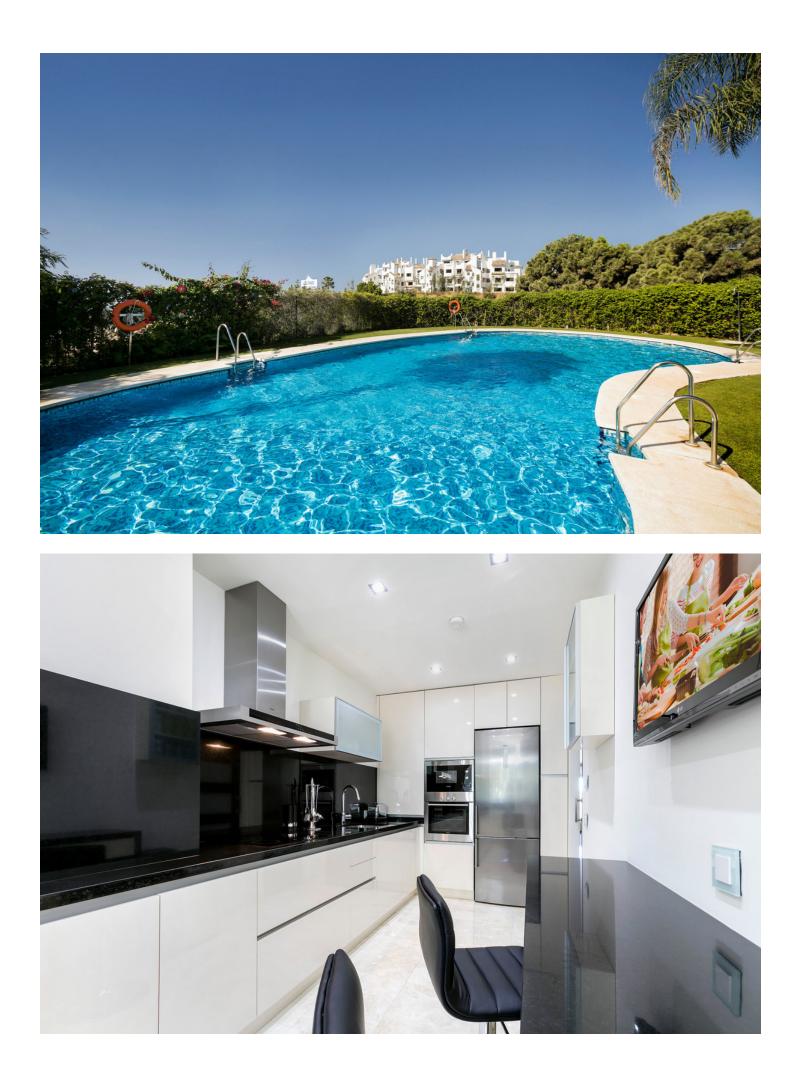

## Apartment

Community: 3,840 EUR / year

IBI: 523 EUR / year

143 m2

Luxurious three bedroom, south facing corner apartment in the sought after complex La Azalia, in Benahavis with stunning sea and golf views. The community has 24hr security, beautifully maintained gardens and two swimming pools; as well as being just a five minute drive to San Pedro Town and a short walk to the small village of La Heredia. The apartment has an open plan living and dining area with French doors leading out to the private sunny terrace; fully fitted kitchen with breakfast area; master suite with a walk-in wardrobe and direct access to the terrace; a guest suite; and guest bedroom and bathroom. All the bathrooms have recently been upgraded and have under floor heating. Other features include an alarm system, air-conditioning, two underground parkings and a large storage room.

Orientation South

Features
Storage Room
Double Glazing

Security 24 Hour Security Pool Communal

Furniture Fully Furnished

Parking ✓ Communal Climate Control Air Conditioning Central Heating Fireplace U/F Heating