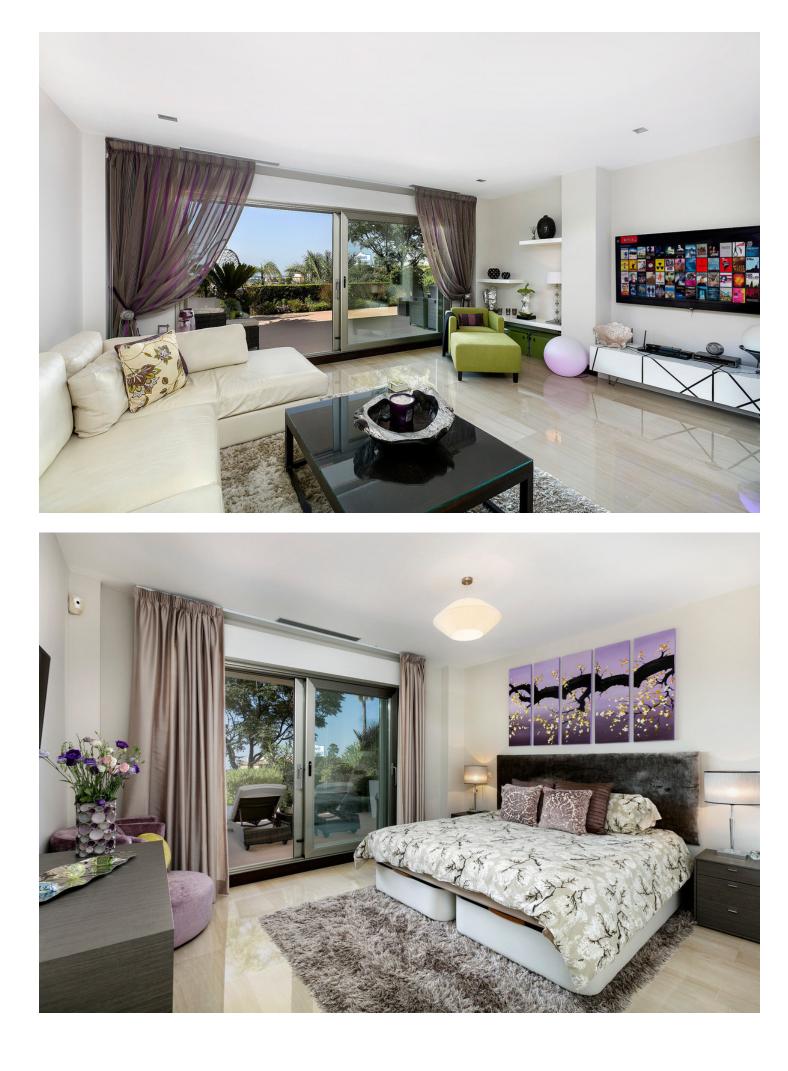

## Apartment

Community: 3,840 EUR / year

IBI: 523 EUR / year

143 m2

Luxurious three bedroom, south facing corner apartment in the sought after complex La Azalia, in Benahavis with stunning sea and golf views. The community has 24hr security, beautifully maintained gardens and two swimming pools; as well as being just a five minute drive to San Pedro Town and a short walk to the small village of La Heredia. The apartment has an open plan living and dining area with French doors leading out to the private sunny terrace; fully fitted kitchen with breakfast area; master suite with a walk-in wardrobe and direct access to the terrace; a guest suite; and guest bedroom and bathroom. All the bathrooms have recently been upgraded and have under floor heating. Other features include an alarm system, air-conditioning, two underground parkings and a large storage room.