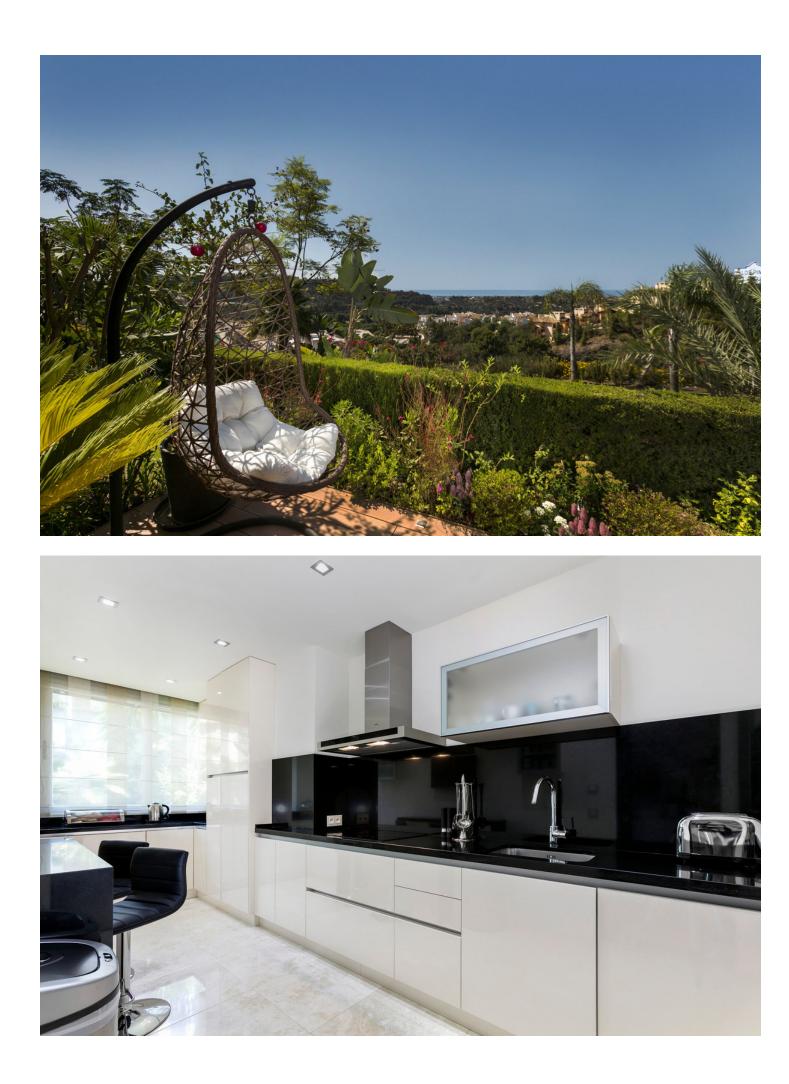

## Apartment

Community: 3,840 EUR / year

IBI: 523 EUR / year

143 m2

Luxurious three bedroom, south facing corner apartment in the sought after complex La Azalia, in Benahavis with stunning sea and golf views. The community has 24hr security, beautifully maintained gardens and two swimming pools; as well as being just a five minute drive to San Pedro Town and a short walk to the small village of La Heredia. The apartment has an open plan living and dining area with French doors leading out to the private sunny terrace; fully fitted kitchen with breakfast area; master suite with a walk-in wardrobe and direct access to the terrace; a guest suite; and guest bedroom and bathroom. All the bathrooms have recently been upgraded and have under floor heating. Other features include an alarm system, air-conditioning, two underground parkings and a large storage room.