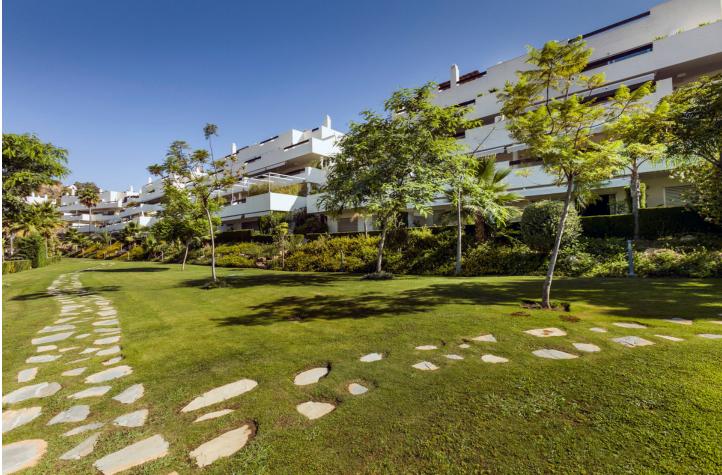

## Apartment

Community: 3,840 EUR / year

IBI: 523 EUR / year

143 m2

Luxurious three bedroom, south facing corner apartment in the sought after complex La Azalia, in Benahavis with stunning sea and golf views. The community has 24hr security, beautifully maintained gardens and two swimming pools; as well as being just a five minute drive to San Pedro Town and a short walk to the small village of La Heredia. The apartment has an open plan living and dining area with French doors leading out to the private sunny terrace; fully fitted kitchen with breakfast area; master suite with a walk-in wardrobe and direct access to the terrace; a guest suite; and guest bedroom and bathroom. All the bathrooms have recently been upgraded and have under floor heating. Other features include an alarm system, air-conditioning, two underground parkings and a large storage room.