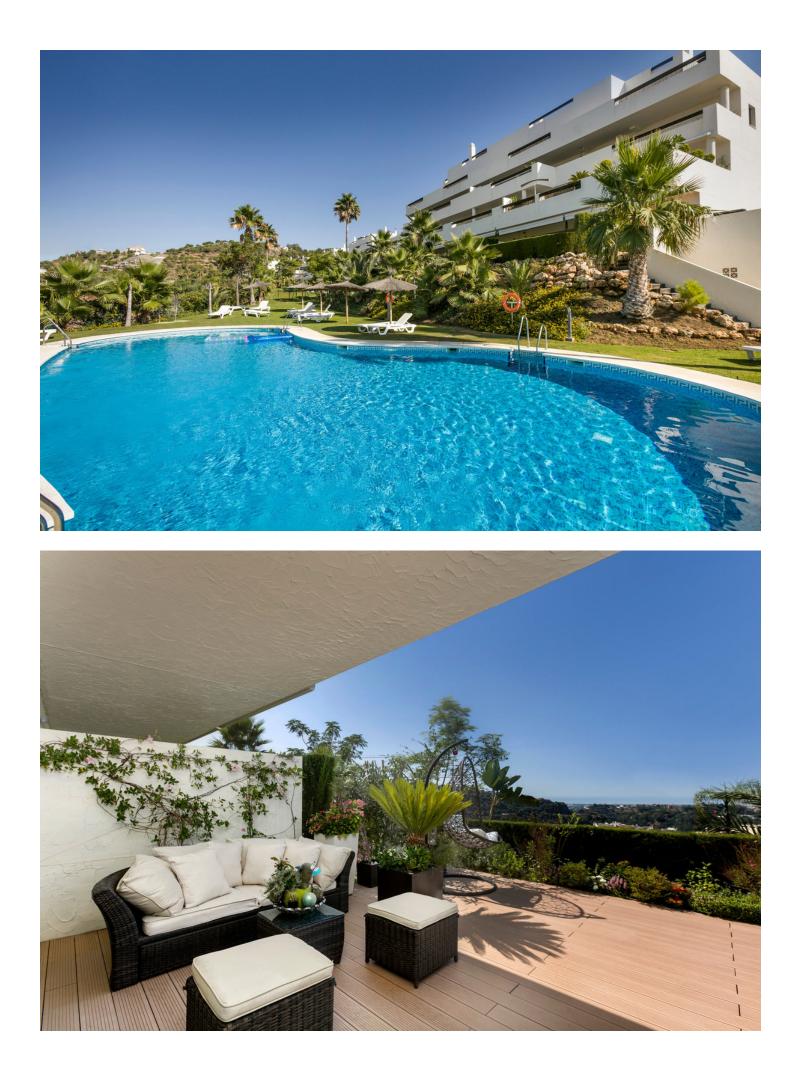

## Apartment

Community: 3,840 EUR / year

IBI: 523 EUR / year

143 m2

Luxurious three bedroom, south facing corner apartment in the sought after complex La Azalia, in Benahavis with stunning sea and golf views. The community has 24hr security, beautifully maintained gardens and two swimming pools; as well as being just a five minute drive to San Pedro Town and a short walk to the small village of La Heredia. The apartment has an open plan living and dining area with French doors leading out to the private sunny terrace; fully fitted kitchen with breakfast area; master suite with a walk-in wardrobe and direct access to the terrace; a guest suite; and guest bedroom and bathroom. All the bathrooms have recently been upgraded and have under floor heating. Other features include an alarm system, air-conditioning, two underground parkings and a large storage room.