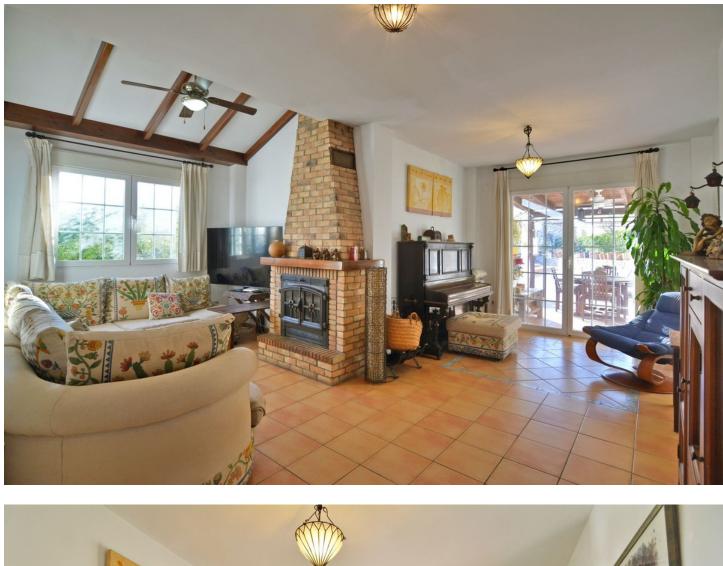

## Sales - House - Campo Mijas 729.000€

Discover the villa of your dreams in Campo Mijas! This incredible property with 2 floors plus basement is located in an excellent location close to services and amenities, less than 7 minutes drive from the center of Fuengirola and the beach. Enjoy the tranquility that this villa offers you on a plot of 780 square meters. On the first floor you will find the spacious double-height living room with access to the porch and pool, this is perfect to enjoy with friends and family with a wonderful porch with sun all day long. In addition, the spacious kitchen with private laundry room and access to the outdoor area is ideal, you will also find a 1 bedroom with built-in wardrobes and a full bathroom, while on the second floor there are 4 bedrooms and 2 full bathrooms. The master bedroom has an en-suite bathroom and terrace with views of the pool and Fuengirola. In the basement you will find a second living room/office, extra bedroom and a garage with capacity for up to 4 cars. The exceptional luminosity of this villa is due to its excellent orientation with sun absolutely all day. It is important to mention that it has photovoltaic panels, achieving great savings, and 2 orchards. Don't miss the opportunity to visit this unique property! Contact us right now for more information and visits.