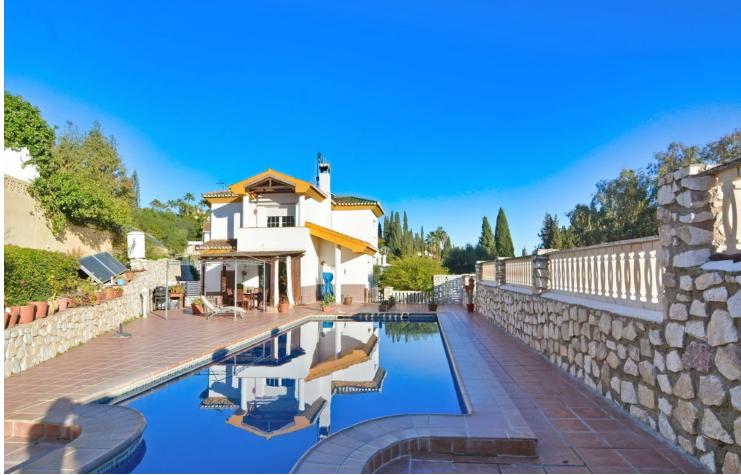

## Sales - House - Campo Mijas 729.000€

Discover the villa of your dreams in Campo Mijas! This incredible property with 2 floors plus basement is located in an excellent location close to services and amenities, less than 7 minutes drive from the center of Fuengirola and the beach. Enjoy the tranquility that this villa offers you on a plot of 780 square meters. On the first floor you will find the spacious double-height living room with access to the porch and pool, this is perfect to enjoy with friends and family with a wonderful porch with sun all day long. In addition, the spacious kitchen with private laundry room and access to the outdoor area is ideal, you will also find a 1 bedroom with built-in wardrobes and a full bathroom, while on the second floor there are 4 bedrooms and 2 full bathrooms. The master bedroom has an en-suite bathroom and terrace with views of the pool and Fuengirola. In the basement you will find a second living room/office, extra bedroom and a garage with capacity for up to 4 cars. The exceptional luminosity of this villa is due to its excellent orientation with sun absolutely all day. It is important to mention that it has photovoltaic panels, achieving great savings, and 2 orchards. Don't miss the opportunity to visit this unique property! Contact us right now for more information and visits.