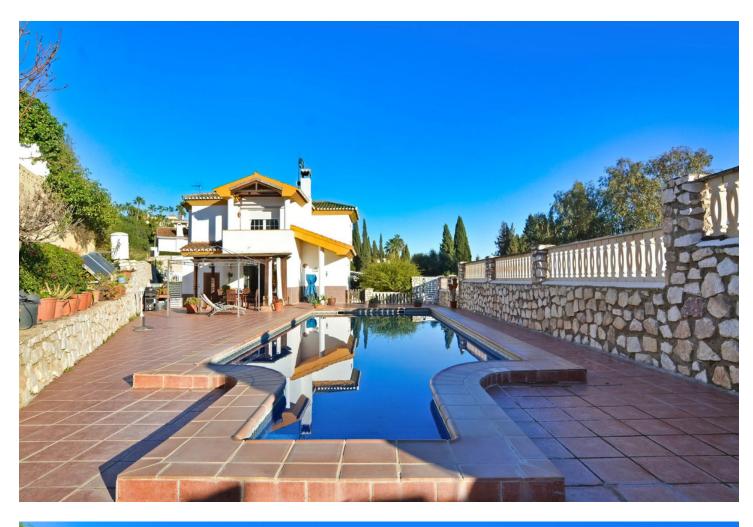

## Sales - House - Campo Mijas 729.000€

Discover the villa of your dreams in Campo Mijas! This incredible property with 2 floors plus basement is located in an excellent location close to services and amenities, less than 7 minutes drive from the center of Fuengirola and the beach. Enjoy the tranquility that this villa offers you on a plot of 780 square meters. On the first floor you will find the spacious double-height living room with access to the porch and pool, this is perfect to enjoy with friends and family with a wonderful porch with sun all day long. In addition, the spacious kitchen with private laundry room and access to the outdoor area is ideal, you will also find a 1 bedroom with built-in wardrobes and a full bathroom, while on the second floor there are 4 bedrooms and 2 full bathrooms. The master bedroom has an en-suite bathroom and terrace with views of the pool and Fuengirola. In the basement you will find a second living room/office, extra bedroom and a garage with capacity for up to 4 cars. The exceptional luminosity of this villa is due to its excellent orientation with sun absolutely all day. It is important to mention that it has photovoltaic panels, achieving great savings, and 2 orchards. Don't miss the opportunity to visit this unique property! Contact us right now for more information and visits.