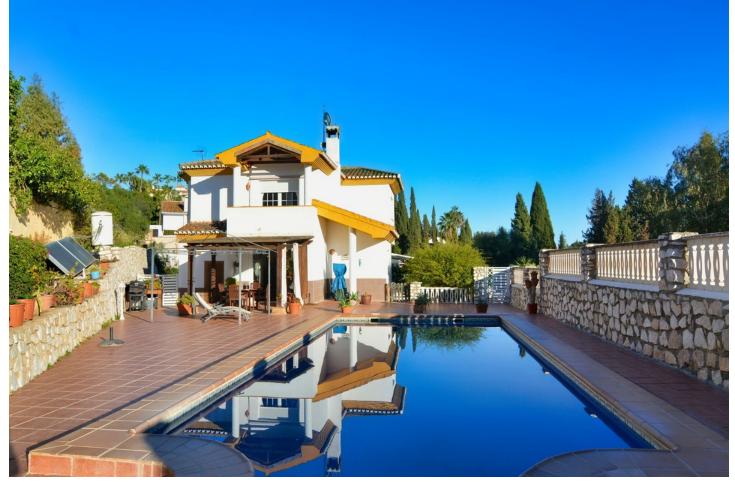

## Sales - House - Campo Mijas 729.000€

Discover the villa of your dreams in Campo Mijas! This incredible property with 2 floors plus basement is located in an excellent location close to services and amenities, less than 7 minutes drive from the center of Fuengirola and the beach. Enjoy the tranquility that this villa offers you on a plot of 780 square meters. On the first floor you will find the spacious double-height living room with access to the porch and pool, this is perfect to enjoy with friends and family with a wonderful porch with sun all day long. In addition, the spacious kitchen with private laundry room and access to the outdoor area is ideal, you will also find a 1 bedroom with built-in wardrobes and a full bathroom, while on the second floor there are 4 bedrooms and 2 full bathrooms. The master bedroom has an en-suite bathroom and terrace with views of the pool and Fuengirola. In the basement you will find a second living room/office, extra bedroom and a garage with capacity for up to 4 cars. The exceptional luminosity of this villa is due to its excellent orientation with sun absolutely all day. It is important to mention that it has photovoltaic panels, achieving great savings, and 2 orchards. Don't miss the opportunity to visit this unique property! Contact us right now for more information and visits.

 Photovoltaic solar panels