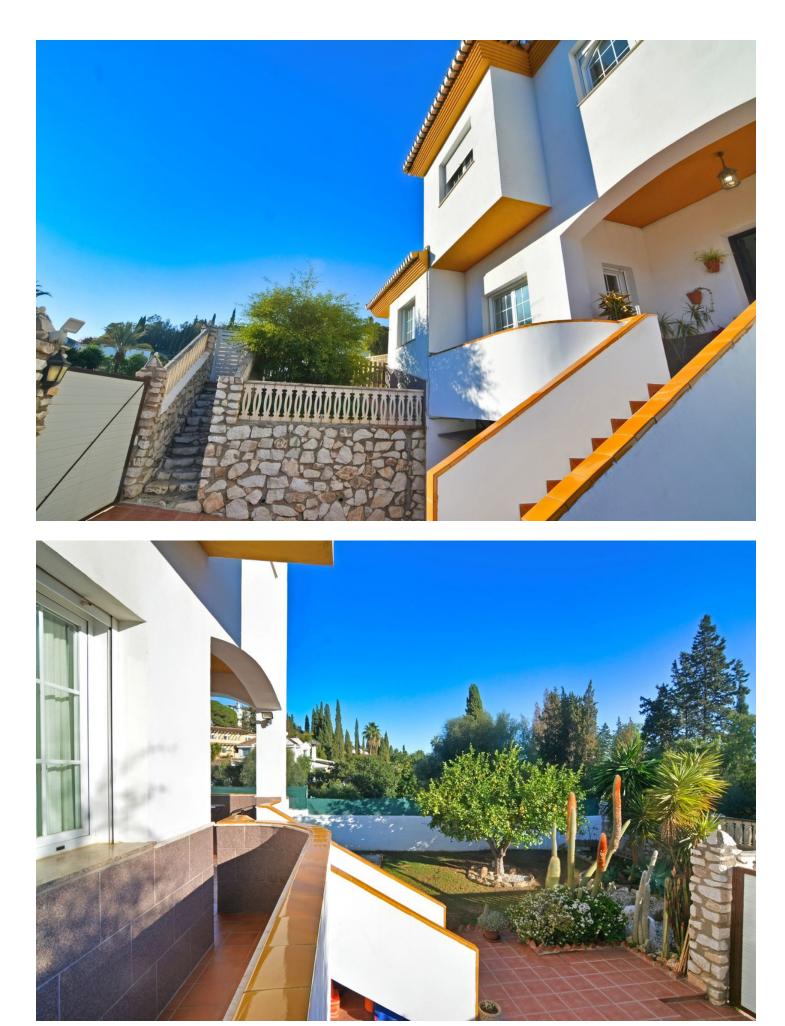

## Sales - House - Campo Mijas 729.000€

Discover the villa of your dreams in Campo Mijas! This incredible property with 2 floors plus basement is located in an excellent location close to services and amenities, less than 7 minutes drive from the center of Fuengirola and the beach. Enjoy the tranquility that this villa offers you on a plot of 780 square meters. On the first floor you will find the spacious double-height living room with access to the porch and pool, this is perfect to enjoy with friends and family with a wonderful porch with sun all day long. In addition, the spacious kitchen with private laundry room and access to the outdoor area is ideal, you will also find a 1 bedroom with built-in wardrobes and a full bathroom, while on the second floor there are 4 bedrooms and 2 full bathrooms. The master bedroom has an en-suite bathroom and terrace with views of the pool and Fuengirola. In the basement you will find a second living room/office, extra bedroom and a garage with capacity for up to 4 cars. The exceptional luminosity of this villa is due to its excellent orientation with sun absolutely all day. It is important to mention that it has photovoltaic panels, achieving great savings, and 2 orchards. Don't miss the opportunity to visit this unique property! Contact us right now for more information and visits.