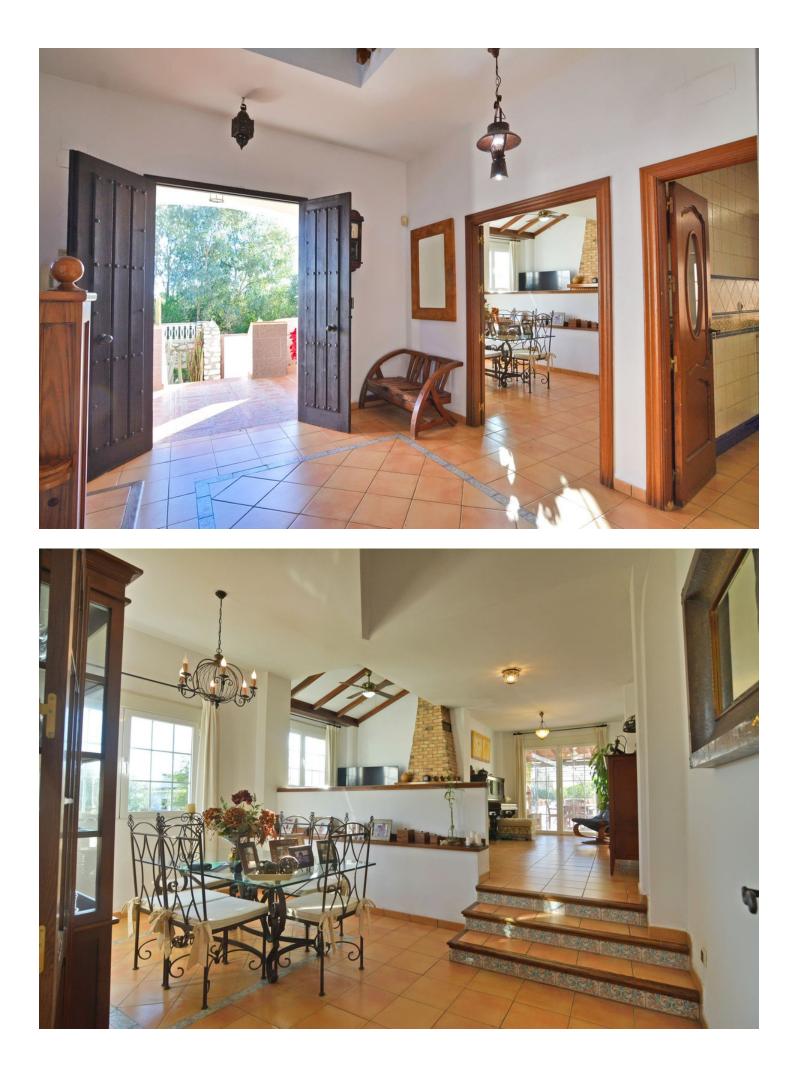

## Sales - House - Campo Mijas 729.000€

Discover the villa of your dreams in Campo Mijas! This incredible property with 2 floors plus basement is located in an excellent location close to services and amenities, less than 7 minutes drive from the center of Fuengirola and the beach. Enjoy the tranquility that this villa offers you on a plot of 780 square meters. On the first floor you will find the spacious double-height living room with access to the porch and pool, this is perfect to enjoy with friends and family with a wonderful porch with sun all day long. In addition, the spacious kitchen with private laundry room and access to the outdoor area is ideal, you will also find a 1 bedroom with built-in wardrobes and a full bathroom, while on the second floor there are 4 bedrooms and 2 full bathrooms. The master bedroom has an en-suite bathroom and terrace with views of the pool and Fuengirola. In the basement you will find a second living room/office, extra bedroom and a garage with capacity for up to 4 cars. The exceptional luminosity of this villa is due to its excellent orientation with sun absolutely all day. It is important to mention that it has photovoltaic panels, achieving great savings, and 2 orchards. Don't miss the opportunity to visit this unique property! Contact us right now for more information and visits.