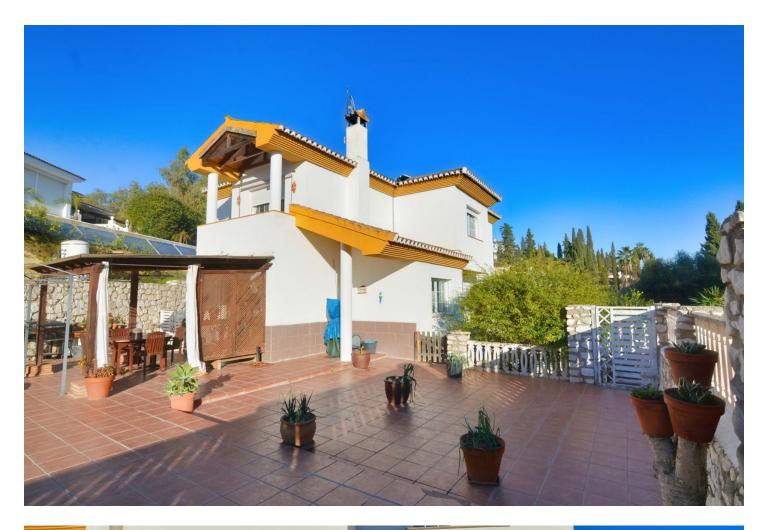

## Sales - House - Campo Mijas 729.000€

Discover the villa of your dreams in Campo Mijas! This incredible property with 2 floors plus basement is located in an excellent location close to services and amenities, less than 7 minutes drive from the center of Fuengirola and the beach. Enjoy the tranquility that this villa offers you on a plot of 780 square meters. On the first floor you will find the spacious double-height living room with access to the porch and pool, this is perfect to enjoy with friends and family with a wonderful porch with sun all day long. In addition, the spacious kitchen with private laundry room and access to the outdoor area is ideal, you will also find a 1 bedroom with built-in wardrobes and a full bathroom, while on the second floor there are 4 bedrooms and 2 full bathrooms. The master bedroom has an en-suite bathroom and terrace with views of the pool and Fuengirola. In the basement you will find a second living room/office, extra bedroom and a garage with capacity for up to 4 cars. The exceptional luminosity of this villa is due to its excellent orientation with sun absolutely all day. It is important to mention that it has photovoltaic panels, achieving great savings, and 2 orchards. Don't miss the opportunity to visit this unique property! Contact us right now for more information and visits.