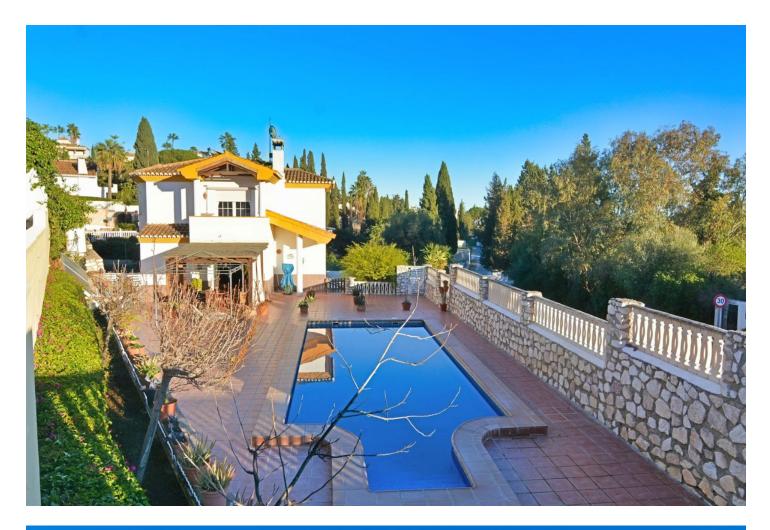

## Sales - House - Campo Mijas 729.000€

Discover the villa of your dreams in Campo Mijas! This incredible property with 2 floors plus basement is located in an excellent location close to services and amenities, less than 7 minutes drive from the center of Fuengirola and the beach. Enjoy the tranquility that this villa offers you on a plot of 780 square meters. On the first floor you will find the spacious double-height living room with access to the porch and pool, this is perfect to enjoy with friends and family with a wonderful porch with sun all day long. In addition, the spacious kitchen with private laundry room and access to the outdoor area is ideal, you will also find a 1 bedroom with built-in wardrobes and a full bathroom, while on the second floor there are 4 bedrooms and 2 full bathrooms. The master bedroom has an en-suite bathroom and terrace with views of the pool and Fuengirola. In the basement you will find a second living room/office, extra bedroom and a garage with capacity for up to 4 cars. The exceptional luminosity of this villa is due to its excellent orientation with sun absolutely all day. It is important to mention that it has photovoltaic panels, achieving great savings, and 2 orchards. Don't miss the opportunity to visit this unique property! Contact us right now for more information and visits.