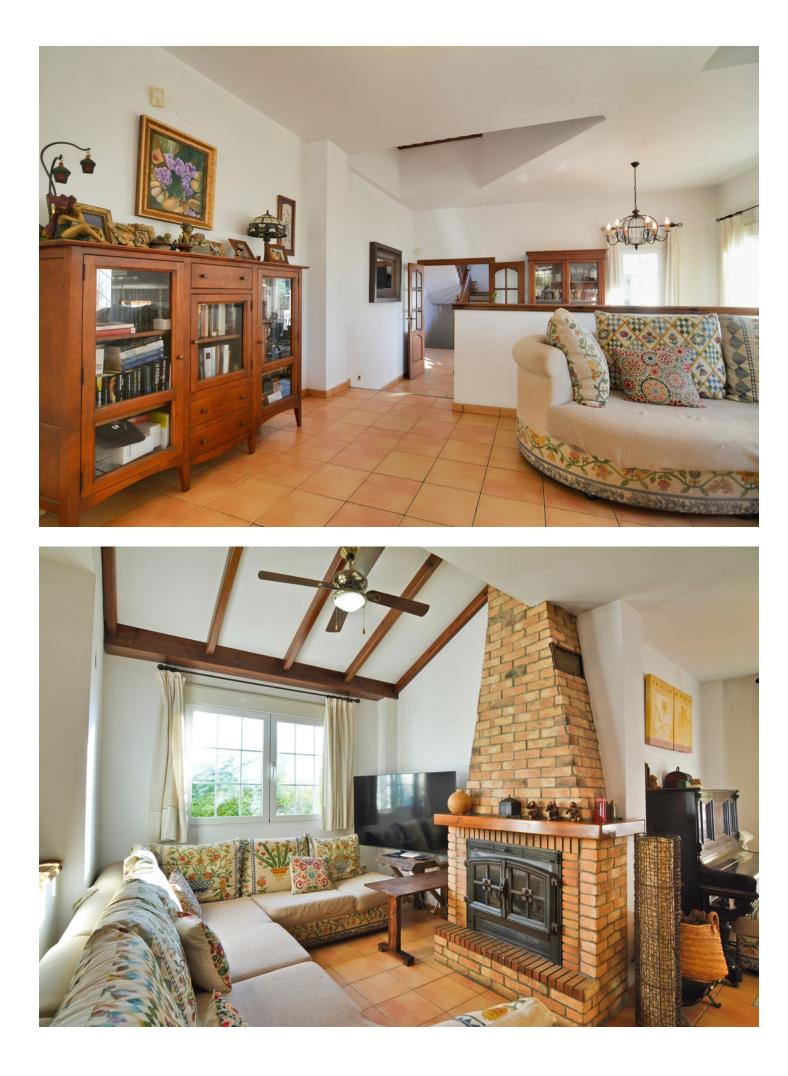

## Sales - House - Campo Mijas 729.000€

Discover the villa of your dreams in Campo Mijas! This incredible property with 2 floors plus basement is located in an excellent location close to services and amenities, less than 7 minutes drive from the center of Fuengirola and the beach. Enjoy the tranquility that this villa offers you on a plot of 780 square meters. On the first floor you will find the spacious double-height living room with access to the porch and pool, this is perfect to enjoy with friends and family with a wonderful porch with sun all day long. In addition, the spacious kitchen with private laundry room and access to the outdoor area is ideal, you will also find a 1 bedroom with built-in wardrobes and a full bathroom, while on the second floor there are 4 bedrooms and 2 full bathrooms. The master bedroom has an en-suite bathroom and terrace with views of the pool and Fuengirola. In the basement you will find a second living room/office, extra bedroom and a garage with capacity for up to 4 cars. The exceptional luminosity of this villa is due to its excellent orientation with sun absolutely all day. It is important to mention that it has photovoltaic panels, achieving great savings, and 2 orchards. Don't miss the opportunity to visit this unique property! Contact us right now for more information and visits.