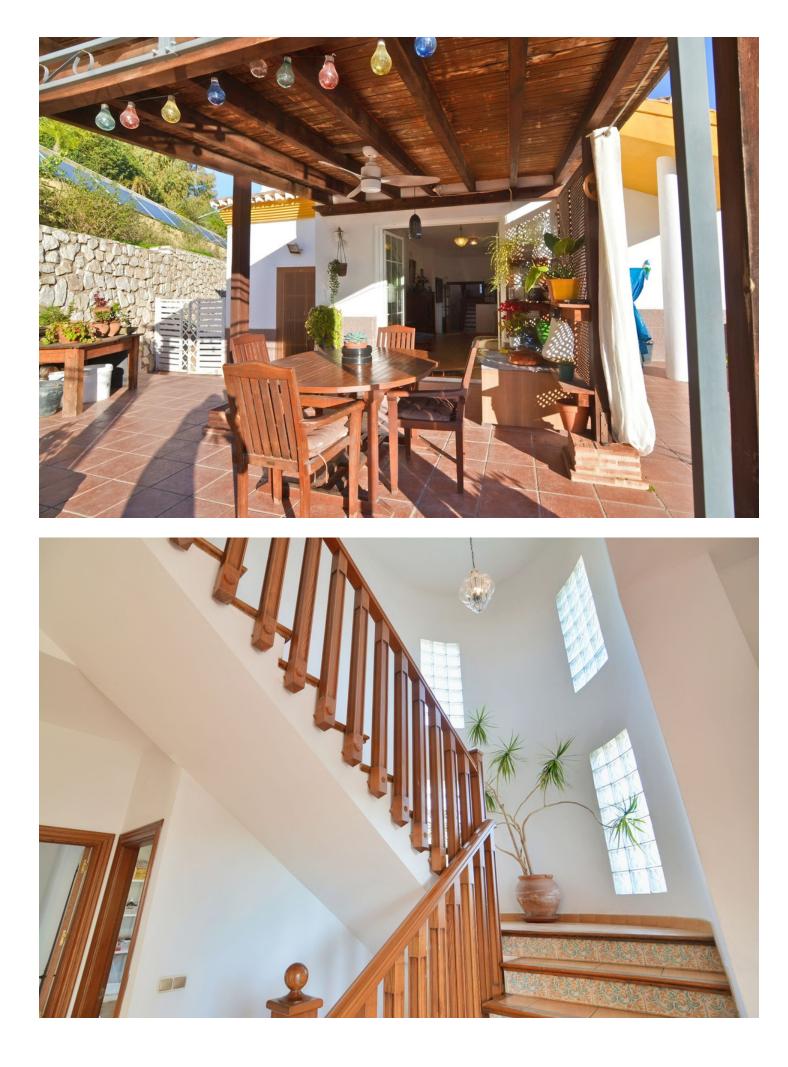

## Sales - House - Campo Mijas 729.000€

Discover the villa of your dreams in Campo Mijas! This incredible property with 2 floors plus basement is located in an excellent location close to services and amenities, less than 7 minutes drive from the center of Fuengirola and the beach. Enjoy the tranquility that this villa offers you on a plot of 780 square meters. On the first floor you will find the spacious double-height living room with access to the porch and pool, this is perfect to enjoy with friends and family with a wonderful porch with sun all day long. In addition, the spacious kitchen with private laundry room and access to the outdoor area is ideal, you will also find a 1 bedroom with built-in wardrobes and a full bathroom, while on the second floor there are 4 bedrooms and 2 full bathrooms. The master bedroom has an en-suite bathroom and terrace with views of the pool and Fuengirola. In the basement you will find a second living room/office, extra bedroom and a garage with capacity for up to 4 cars. The exceptional luminosity of this villa is due to its excellent orientation with sun absolutely all day. It is important to mention that it has photovoltaic panels, achieving great savings, and 2 orchards. Don't miss the opportunity to visit this unique property! Contact us right now for more information and visits.