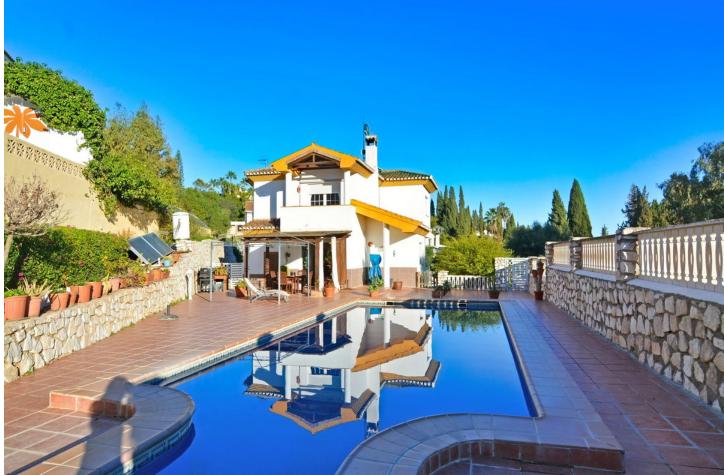

## Sales - House - Campo Mijas 729.000€

Discover the villa of your dreams in Campo Mijas! This incredible property with 2 floors plus basement is located in an excellent location close to services and amenities, less than 7 minutes drive from the center of Fuengirola and the beach. Enjoy the tranquility that this villa offers you on a plot of 780 square meters. On the first floor you will find the spacious double-height living room with access to the porch and pool, this is perfect to enjoy with friends and family with a wonderful porch with sun all day long. In addition, the spacious kitchen with private laundry room and access to the outdoor area is ideal, you will also find a 1 bedroom with built-in wardrobes and a full bathroom, while on the second floor there are 4 bedrooms and 2 full bathrooms. The master bedroom has an en-suite bathroom and terrace with views of the pool and Fuengirola. In the basement you will find a second living room/office, extra bedroom and a garage with capacity for up to 4 cars. The exceptional luminosity of this villa is due to its excellent orientation with sun absolutely all day. It is important to mention that it has photovoltaic panels, achieving great savings, and 2 orchards. Don't miss the opportunity to visit this unique property! Contact us right now for more information and visits.