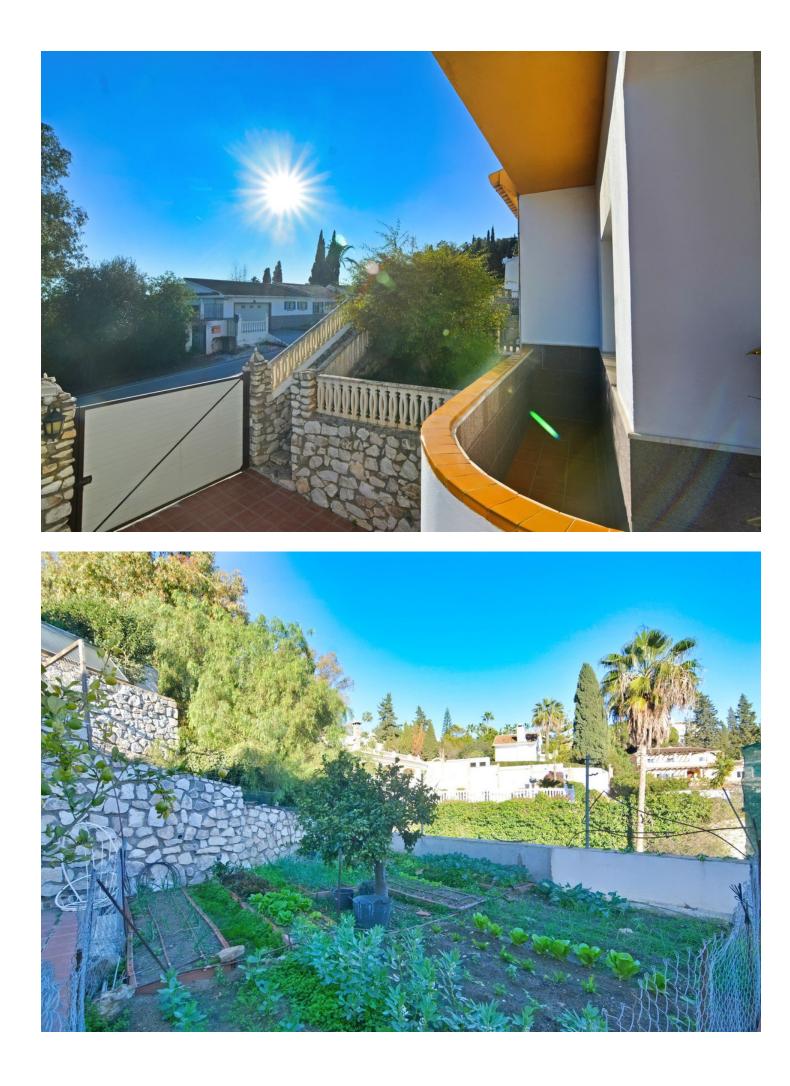

## Sales - House - Campo Mijas 729.000€

Discover the villa of your dreams in Campo Mijas! This incredible property with 2 floors plus basement is located in an excellent location close to services and amenities, less than 7 minutes drive from the center of Fuengirola and the beach. Enjoy the tranquility that this villa offers you on a plot of 780 square meters. On the first floor you will find the spacious double-height living room with access to the porch and pool, this is perfect to enjoy with friends and family with a wonderful porch with sun all day long. In addition, the spacious kitchen with private laundry room and access to the outdoor area is ideal, you will also find a 1 bedroom with built-in wardrobes and a full bathroom, while on the second floor there are 4 bedrooms and 2 full bathrooms. The master bedroom has an en-suite bathroom and terrace with views of the pool and Fuengirola. In the basement you will find a second living room/office, extra bedroom and a garage with capacity for up to 4 cars. The exceptional luminosity of this villa is due to its excellent orientation with sun absolutely all day. It is important to mention that it has photovoltaic panels, achieving great savings, and 2 orchards. Don't miss the opportunity to visit this unique property! Contact us right now for more information and visits.