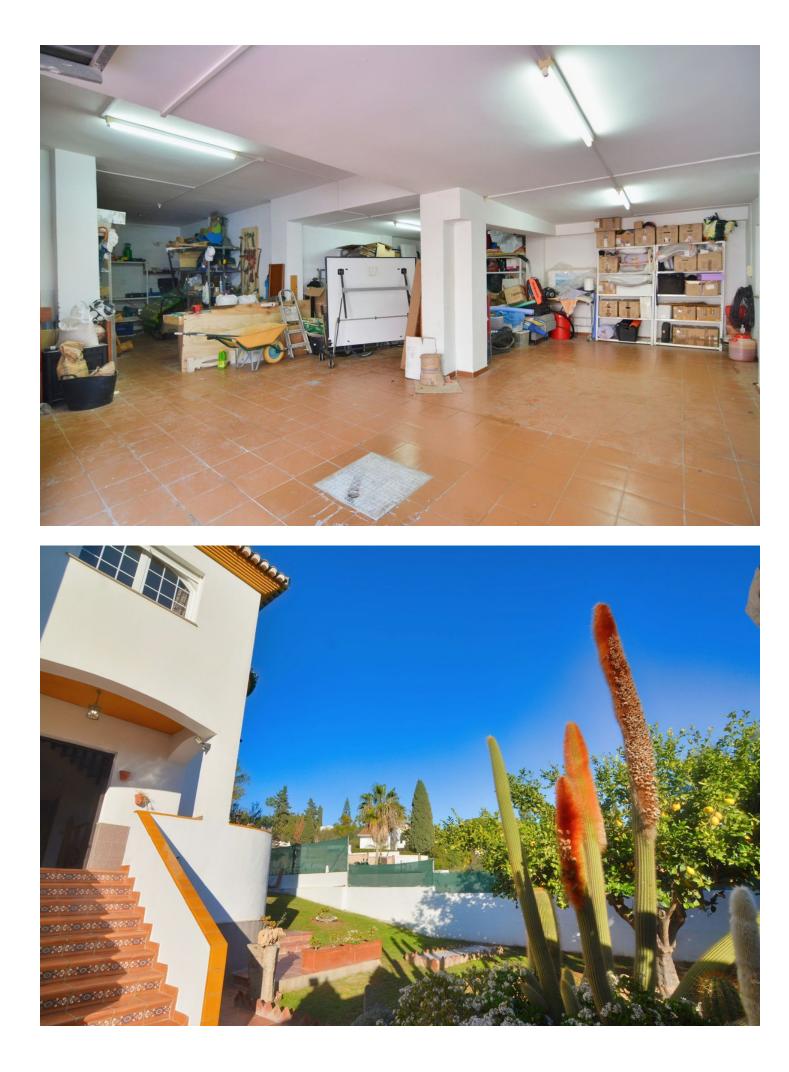

## Sales - House - Campo Mijas 729.000€

Discover the villa of your dreams in Campo Mijas! This incredible property with 2 floors plus basement is located in an excellent location close to services and amenities, less than 7 minutes drive from the center of Fuengirola and the beach. Enjoy the tranquility that this villa offers you on a plot of 780 square meters. On the first floor you will find the spacious double-height living room with access to the porch and pool, this is perfect to enjoy with friends and family with a wonderful porch with sun all day long. In addition, the spacious kitchen with private laundry room and access to the outdoor area is ideal, you will also find a 1 bedroom with built-in wardrobes and a full bathroom, while on the second floor there are 4 bedrooms and 2 full bathrooms. The master bedroom has an en-suite bathroom and terrace with views of the pool and Fuengirola. In the basement you will find a second living room/office, extra bedroom and a garage with capacity for up to 4 cars. The exceptional luminosity of this villa is due to its excellent orientation with sun absolutely all day. It is important to mention that it has photovoltaic panels, achieving great savings, and 2 orchards. Don't miss the opportunity to visit this unique property! Contact us right now for more information and visits.