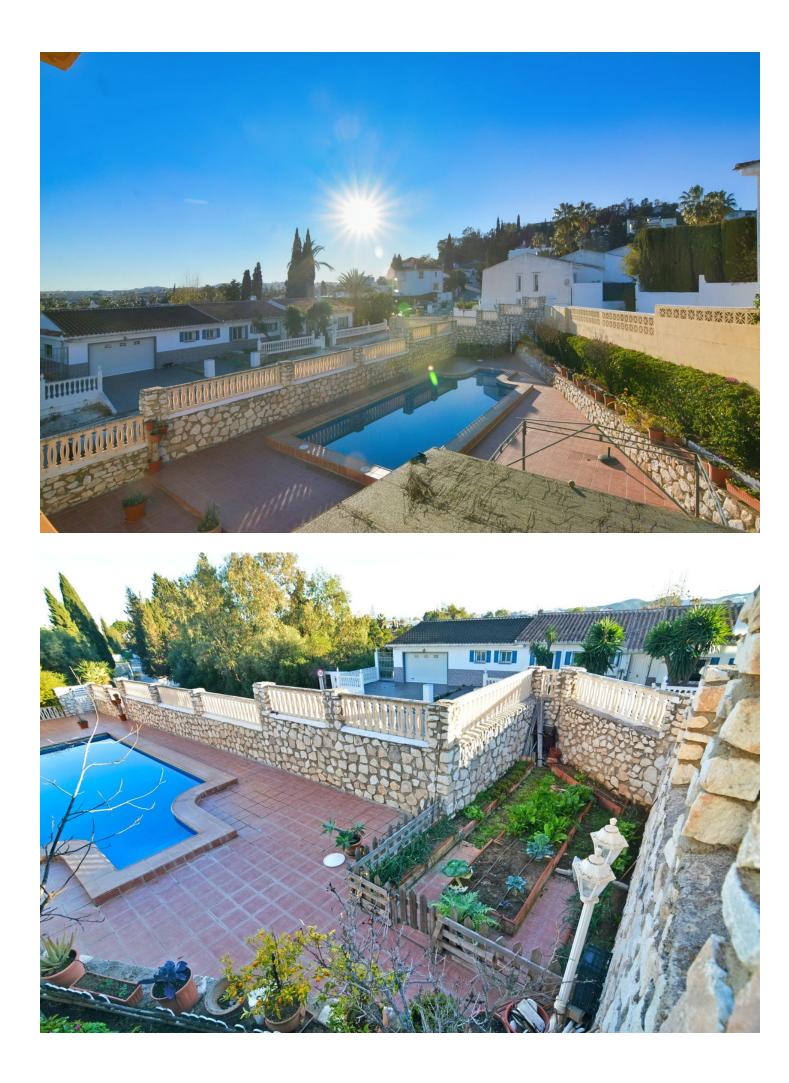

## Sales - House - Campo Mijas 729.000€

Discover the villa of your dreams in Campo Mijas! This incredible property with 2 floors plus basement is located in an excellent location close to services and amenities, less than 7 minutes drive from the center of Fuengirola and the beach. Enjoy the tranquility that this villa offers you on a plot of 780 square meters. On the first floor you will find the spacious double-height living room with access to the porch and pool, this is perfect to enjoy with friends and family with a wonderful porch with sun all day long. In addition, the spacious kitchen with private laundry room and access to the outdoor area is ideal, you will also find a 1 bedroom with built-in wardrobes and a full bathroom, while on the second floor there are 4 bedrooms and 2 full bathrooms. The master bedroom has an en-suite bathroom and terrace with views of the pool and Fuengirola. In the basement you will find a second living room/office, extra bedroom and a garage with capacity for up to 4 cars. The exceptional luminosity of this villa is due to its excellent orientation with sun absolutely all day. It is important to mention that it has photovoltaic panels, achieving great savings, and 2 orchards. Don't miss the opportunity to visit this unique property! Contact us right now for more information and visits.