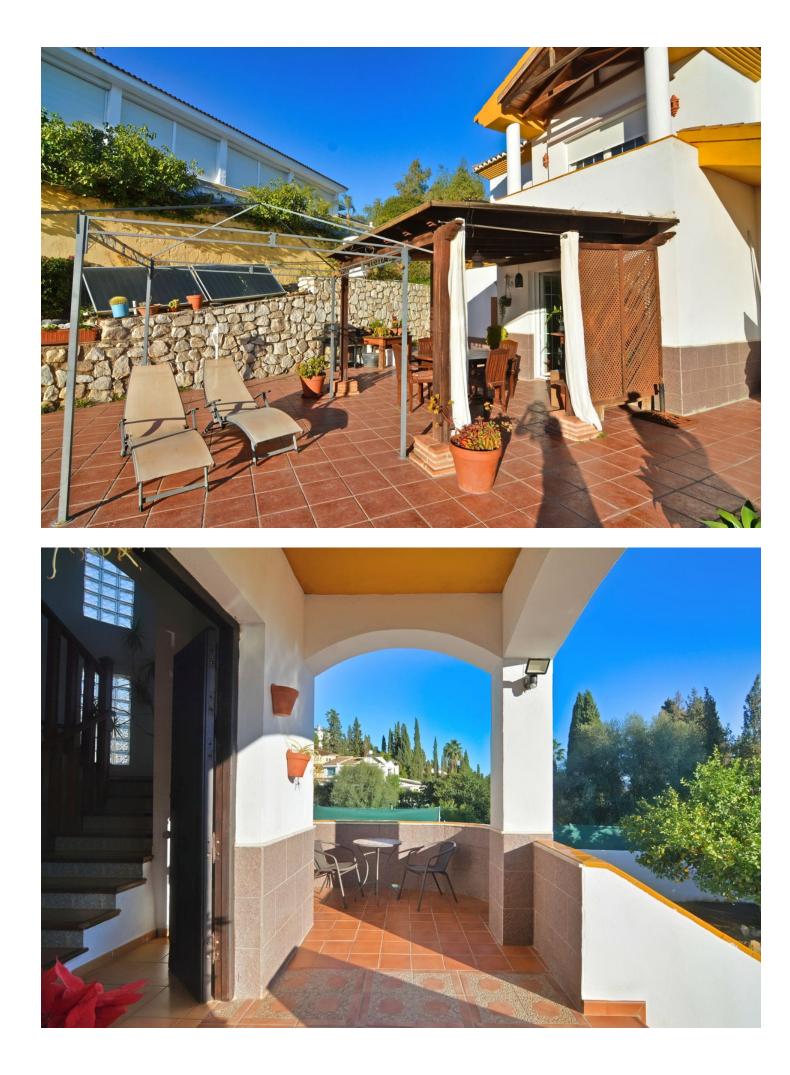

## Sales - House - Campo Mijas 729.000€

Discover the villa of your dreams in Campo Mijas! This incredible property with 2 floors plus basement is located in an excellent location close to services and amenities, less than 7 minutes drive from the center of Fuengirola and the beach. Enjoy the tranquility that this villa offers you on a plot of 780 square meters. On the first floor you will find the spacious double-height living room with access to the porch and pool, this is perfect to enjoy with friends and family with a wonderful porch with sun all day long. In addition, the spacious kitchen with private laundry room and access to the outdoor area is ideal, you will also find a 1 bedroom with built-in wardrobes and a full bathroom, while on the second floor there are 4 bedrooms and 2 full bathrooms. The master bedroom has an en-suite bathroom and terrace with views of the pool and Fuengirola. In the basement you will find a second living room/office, extra bedroom and a garage with capacity for up to 4 cars. The exceptional luminosity of this villa is due to its excellent orientation with sun absolutely all day. It is important to mention that it has photovoltaic panels, achieving great savings, and 2 orchards. Don't miss the opportunity to visit this unique property! Contact us right now for more information and visits.

 Photovoltaic solar panels