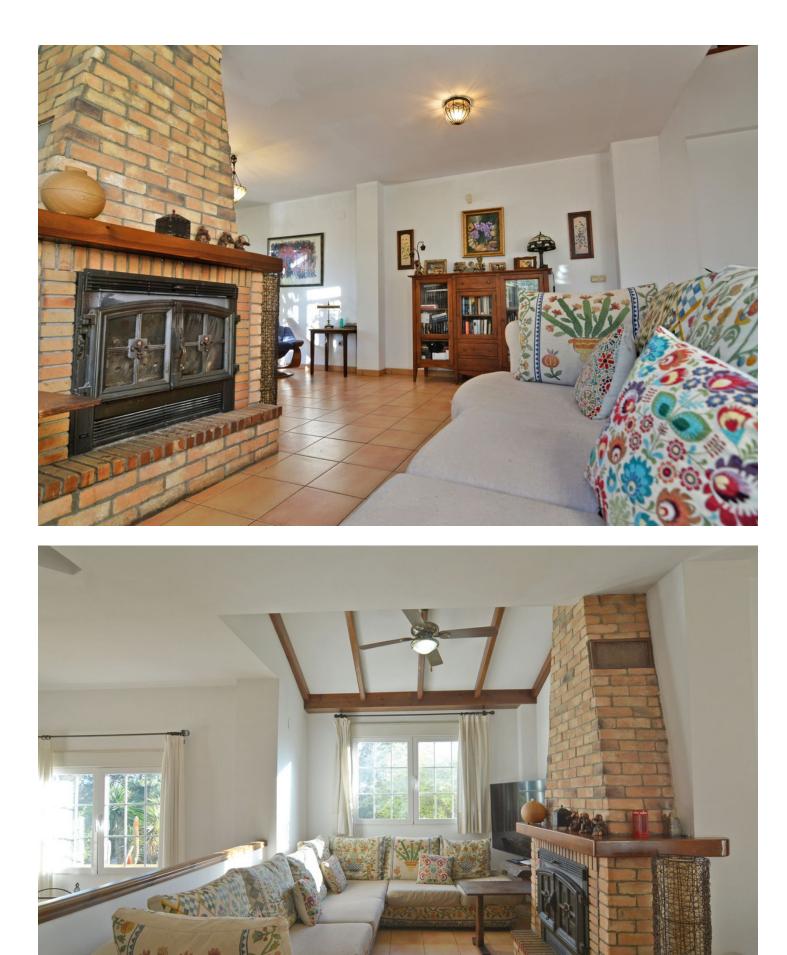

## Sales - House - Campo Mijas 729.000€

Discover the villa of your dreams in Campo Mijas! This incredible property with 2 floors plus basement is located in an excellent location close to services and amenities, less than 7 minutes drive from the center of Fuengirola and the beach. Enjoy the tranquility that this villa offers you on a plot of 780 square meters. On the first floor you will find the spacious double-height living room with access to the porch and pool, this is perfect to enjoy with friends and family with a wonderful porch with sun all day long. In addition, the spacious kitchen with private laundry room and access to the outdoor area is ideal, you will also find a 1 bedroom with built-in wardrobes and a full bathroom, while on the second floor there are 4 bedrooms and 2 full bathrooms. The master bedroom has an en-suite bathroom and terrace with views of the pool and Fuengirola. In the basement you will find a second living room/office, extra bedroom and a garage with capacity for up to 4 cars. The exceptional luminosity of this villa is due to its excellent orientation with sun absolutely all day. It is important to mention that it has photovoltaic panels, achieving great savings, and 2 orchards. Don't miss the opportunity to visit this unique property! Contact us right now for more information and visits.