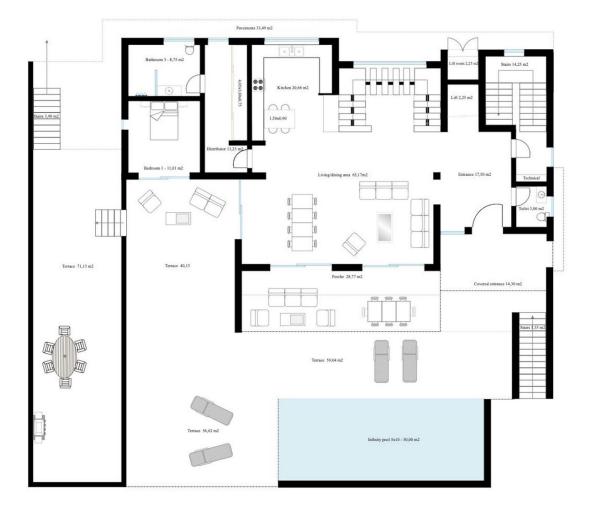

## Sales - House - Las Chapas 2.695.000€

OFF-PLAN - ECOLOGICAL LUXURY CONTEMPORARY VILLA - KEY-IN-HAND PROJECT - LAS CHAPAS - MARBELLA and consisting of out 3/ bedrooms with 3/4 ensuite bathrooms and 1 guest toilet. Ground floor: covered entrance, entrance, guest toilet, staircase and lift to the basement/garage, elevator room, living/dining area, staircase to the 1st floor, big open plan kitchen, distributor with build-in wardrobe, and a double bedroom with ensuite bathroom. There are plenty of covered terraces, terraces, and sitting areas with a heated infinity pool. First floor: the elevator or staircase brings you to the first floor with the distributor, a double bedroom with the distributor, and a build-in wardrobe and ensuite bathroom. On the other side of the villa, you have the master bedroom with a dressing and master bedroom. Both bedrooms have access to a private terrace. Square meters on the floor plans are useful square meters. If you need a fourth bedroom with a bathroom this would be easy to create in the basement with an English patio to get natural light without any extra cost to the client! Basement/garage: garage, distributor, elevator, gymnasium, technical room, cinema room and storage room. Clients can still adapt the outside and floor plans of the villa according to their preferences. Some of the specifications: - High quality windows with glass of 5+5/16/6+6 - Fully fitted kitchen with aluminum frame doors and covered with COVERLAM - White goods from BOSCH - Aerothermie/airconditioning - Underfloor heating - Bathrooms from ROCA - GEBERIT - VILLEROY BOCH or similar - Bathroom walls fitted out with COVERLAN wall plates of 1200x2700 -Interior and exterior floor with high quality tiles from GRESPANIA 600X600 -800X800 - 1200X1200 - Exterior wall cladding from COVERLAM - Elevator from Schindler - 20 voltaic panels - 2 batteries of 10kW each - Car charger Included are plot, project, licenses, first occupation licenses and full construction. Pictures of kitchen and bathrooms are just examples of how it could be! Final choice will be that from the client! We are a construction company, Key-in-Hand, that can design and construct any possibility you can think of. If you do not see a design of us that you like we design a totally new villa for you according to your ideas and input. Although we prefer to construct ecological building, we can construct from traditional construction to ecological constructions it all depends on you.