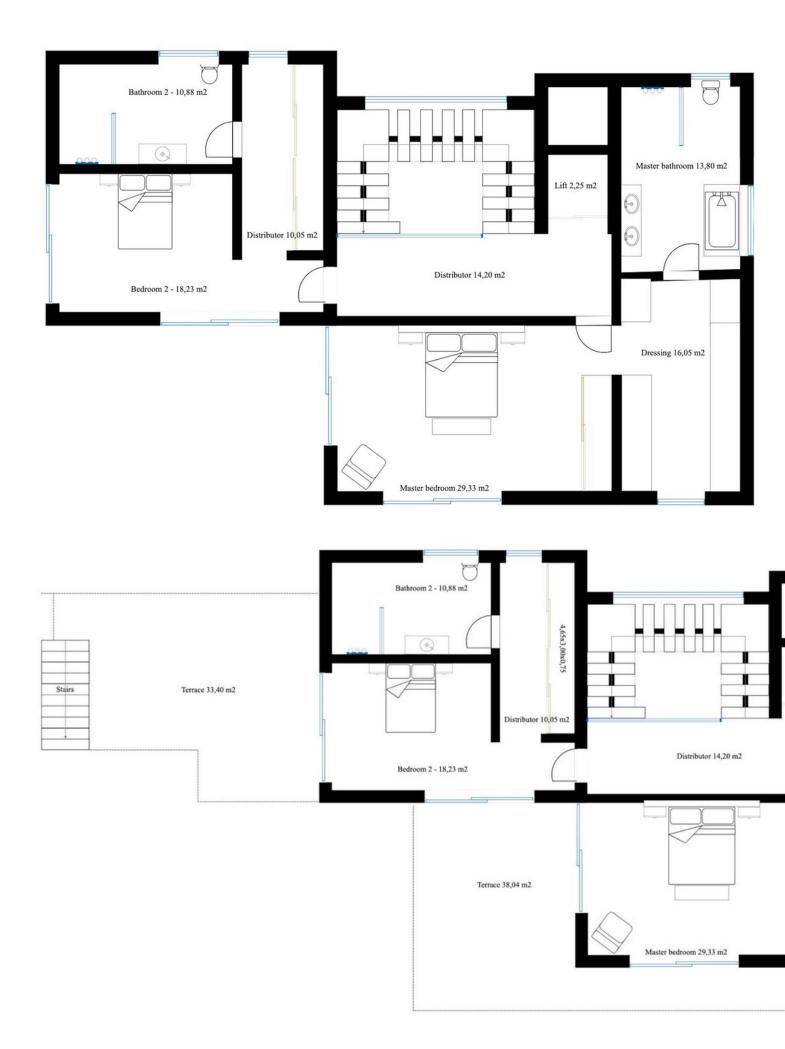

## Sales - House - Las Chapas 2.695.000€

OFF-PLAN - ECOLOGICAL LUXURY CONTEMPORARY VILLA - KEY-IN-HAND PROJECT - LAS CHAPAS - MARBELLA and consisting of out 3/ bedrooms with 3/4 ensuite bathrooms and 1 guest toilet. Ground floor: covered entrance, entrance, guest toilet, staircase and lift to the basement/garage, elevator room, living/dining area, staircase to the 1st floor, big open plan kitchen, distributor with build-in wardrobe, and a double bedroom with ensuite bathroom. There are plenty of covered terraces, terraces, and sitting areas with a heated infinity pool. First floor: the elevator or staircase brings you to the first floor with the distributor, a double bedroom with the distributor, and a build-in wardrobe and ensuite bathroom. On the other side of the villa, you have the master bedroom with a dressing and master bedroom. Both bedrooms have access to a private terrace. Square meters on the floor plans are useful square meters. If you need a fourth bedroom with a bathroom this would be easy to create in the basement with an English patio to get natural light without any extra cost to the client! Basement/garage: garage, distributor, elevator, gymnasium, technical room, cinema room and storage room. Clients can still adapt the outside and floor plans of the villa according to their preferences. Some of the specifications: - High quality windows with glass of 5+5/16/6+6 - Fully fitted kitchen with aluminum frame doors and covered with COVERLAM - White goods from BOSCH - Aerothermie/airconditioning - Underfloor heating - Bathrooms from ROCA - GEBERIT - VILLEROY BOCH or similar - Bathroom walls fitted out with COVERLAN wall plates of 1200x2700 -Interior and exterior floor with high quality tiles from GRESPANIA 600X600 -800X800 - 1200X1200 - Exterior wall cladding from COVERLAM - Elevator from Schindler - 20 voltaic panels - 2 batteries of 10kW each - Car charger Included are plot, project, licenses, first occupation licenses and full construction. Pictures of kitchen and bathrooms are just examples of how it could be! Final choice will be that from the client! We are a construction company, Key-in-Hand, that can design and construct any possibility you can think of. If you do not see a design of us that you like we design a totally new villa for you according to your ideas and input. Although we prefer to construct ecological building, we can construct from traditional construction to ecological constructions it all depends on you.