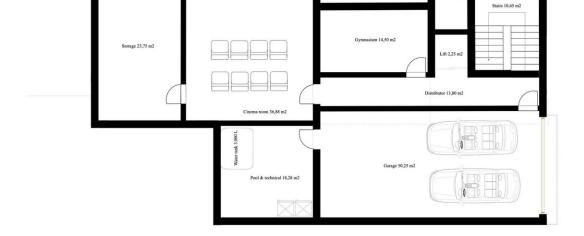

## Sales - House - Las Chapas 2.695.000€

OFF-PLAN - ECOLOGICAL LUXURY CONTEMPORARY VILLA - KEY-IN-HAND PROJECT - LAS CHAPAS - MARBELLA and consisting of out 3/ bedrooms with 3/4 ensuite bathrooms and 1 guest toilet. Ground floor: covered entrance, entrance, guest toilet, staircase and lift to the basement/garage, elevator room, living/dining area, staircase to the 1st floor, big open plan kitchen, distributor with build-in wardrobe, and a double bedroom with ensuite bathroom. There are plenty of covered terraces, terraces, and sitting areas with a heated infinity pool. First floor: the elevator or staircase brings you to the first floor with the distributor, a double bedroom with the distributor, and a build-in wardrobe and ensuite bathroom. On the other side of the villa, you have the master bedroom with a dressing and master bedroom. Both bedrooms have access to a private terrace. Square meters on the floor plans are useful square meters. If you need a fourth bedroom with a bathroom this would be easy to create in the basement with an English patio to get natural light without any extra cost to the client! Basement/garage: garage, distributor, elevator, gymnasium, technical room, cinema room and storage room. Clients can still adapt the outside and floor plans of the villa according to their preferences. Some of the specifications: - High quality windows with glass of 5+5/16/6+6 - Fully fitted kitchen with aluminum frame doors and covered with COVERLAM - White goods from BOSCH - Aerothermie/airconditioning - Underfloor heating - Bathrooms from ROCA - GEBERIT - VILLEROY BOCH or similar - Bathroom walls fitted out with COVERLAN wall plates of 1200x2700 -Interior and exterior floor with high quality tiles from GRESPANIA 600X600 -800X800 - 1200X1200 - Exterior wall cladding from COVERLAM - Elevator from Schindler - 20 voltaic panels - 2 batteries of 10kW each - Car charger Included are plot, project, licenses, first occupation licenses and full construction. Pictures of kitchen and bathrooms are just examples of how it could be! Final choice will be that from the client! We are a construction company, Key-in-Hand, that can design and construct any possibility you can think of. If you do not see a design of us that you like we design a totally new villa for you according to your ideas and input. Although we prefer to construct ecological building, we can construct from traditional construction to ecological constructions it all depends on you.