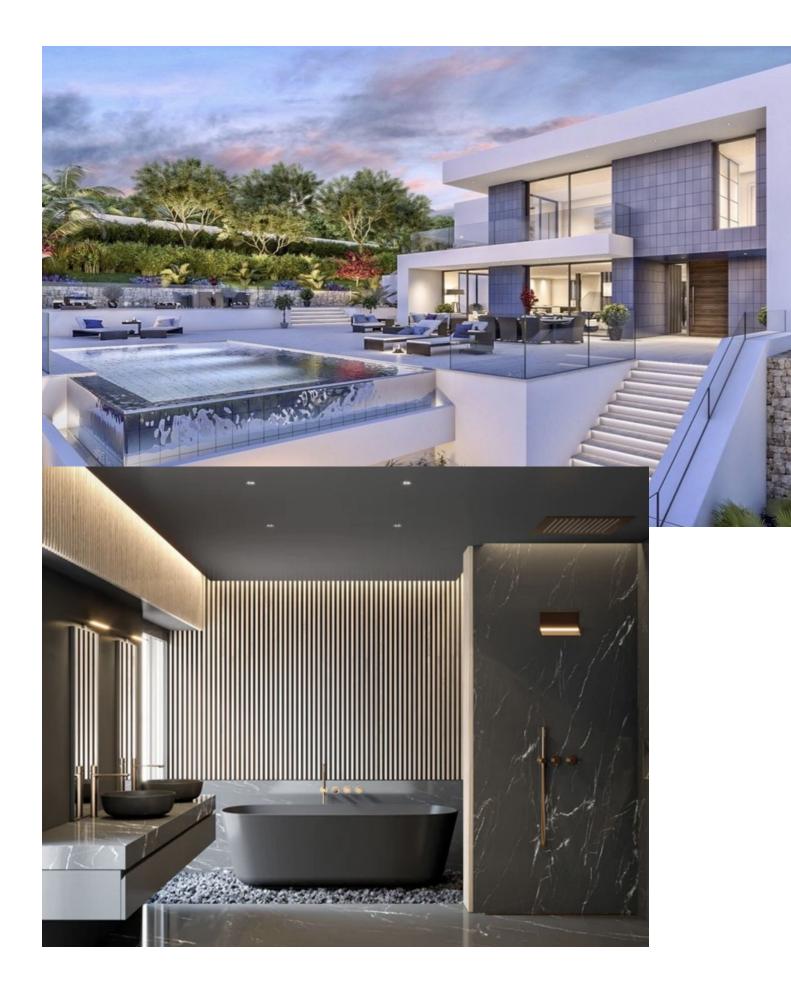

## Sales - House - Las Chapas 2.695.000€

OFF-PLAN - ECOLOGICAL LUXURY CONTEMPORARY VILLA - KEY-IN-HAND PROJECT - LAS CHAPAS - MARBELLA and consisting of out 3/ bedrooms with 3/4 ensuite bathrooms and 1 guest toilet. Ground floor: covered entrance, entrance, guest toilet, staircase and lift to the basement/garage, elevator room, living/dining area, staircase to the 1st floor, big open plan kitchen, distributor with build-in wardrobe, and a double bedroom with ensuite bathroom. There are plenty of covered terraces, terraces, and sitting areas with a heated infinity pool. First floor: the elevator or staircase brings you to the first floor with the distributor, a double bedroom with the distributor, and a build-in wardrobe and ensuite bathroom. On the other side of the villa, you have the master bedroom with a dressing and master bedroom. Both bedrooms have access to a private terrace. Square meters on the floor plans are useful square meters. If you need a fourth bedroom with a bathroom this would be easy to create in the basement with an English patio to get natural light without any extra cost to the client! Basement/garage: garage, distributor, elevator, gymnasium, technical room, cinema room and storage room. Clients can still adapt the outside and floor plans of the villa according to their preferences. Some of the specifications: - High quality windows with glass of 5+5/16/6+6 - Fully fitted kitchen with aluminum frame doors and covered with COVERLAM - White goods from BOSCH - Aerothermie/airconditioning - Underfloor heating - Bathrooms from ROCA - GEBERIT - VILLEROY BOCH or similar - Bathroom walls fitted out with COVERLAN wall plates of 1200x2700 -Interior and exterior floor with high quality tiles from GRESPANIA 600X600 -800X800 - 1200X1200 - Exterior wall cladding from COVERLAM - Elevator from Schindler - 20 voltaic panels - 2 batteries of 10kW each - Car charger Included are plot, project, licenses, first occupation licenses and full construction. Pictures of kitchen and bathrooms are just examples of how it could be! Final choice will be that from the client! We are a construction company, Key-in-Hand, that can design and construct any possibility you can think of. If you do not see a design of us that you like we design a totally new villa for you according to your ideas and input. Although we prefer to construct ecological building, we can construct from traditional construction to ecological constructions it all depends on you.