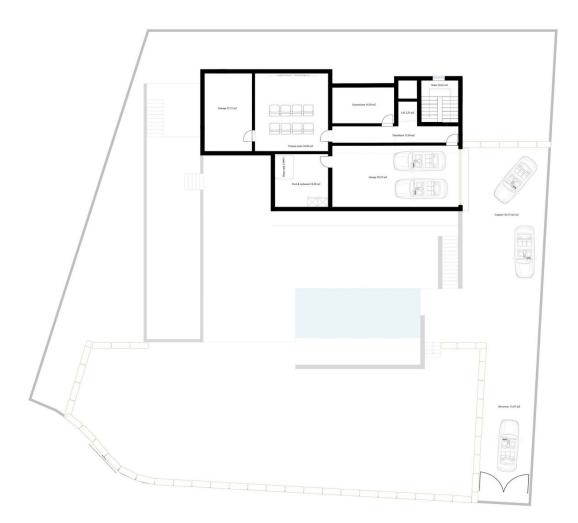

## Sales - House - Las Chapas 2.695.000€

OFF-PLAN - ECOLOGICAL LUXURY CONTEMPORARY VILLA - KEY-IN-HAND PROJECT - LAS CHAPAS - MARBELLA and consisting of out 3/ bedrooms with 3/4 ensuite bathrooms and 1 guest toilet. Ground floor: covered entrance, entrance, guest toilet, staircase and lift to the basement/garage, elevator room, living/dining area, staircase to the 1st floor, big open plan kitchen, distributor with build-in wardrobe, and a double bedroom with ensuite bathroom. There are plenty of covered terraces, terraces, and sitting areas with a heated infinity pool. First floor: the elevator or staircase brings you to the first floor with the distributor, a double bedroom with the distributor, and a build-in wardrobe and ensuite bathroom. On the other side of the villa, you have the master bedroom with a dressing and master bedroom. Both bedrooms have access to a private terrace. Square meters on the floor plans are useful square meters. If you need a fourth bedroom with a bathroom this would be easy to create in the basement with an English patio to get natural light without any extra cost to the client! Basement/garage: garage, distributor, elevator, gymnasium, technical room, cinema room and storage room. Clients can still adapt the outside and floor plans of the villa according to their preferences. Some of the specifications: - High quality windows with glass of 5+5/16/6+6 - Fully fitted kitchen with aluminum frame doors and covered with COVERLAM - White goods from BOSCH - Aerothermie/airconditioning - Underfloor heating - Bathrooms from ROCA - GEBERIT - VILLEROY BOCH or similar - Bathroom walls fitted out with COVERLAN wall plates of 1200x2700 -Interior and exterior floor with high quality tiles from GRESPANIA 600X600 -800X800 - 1200X1200 - Exterior wall cladding from COVERLAM - Elevator from Schindler - 20 voltaic panels - 2 batteries of 10kW each - Car charger Included are plot, project, licenses, first occupation licenses and full construction. Pictures of kitchen and bathrooms are just examples of how it could be! Final choice will be that from the client! We are a construction company, Key-in-Hand, that can design and construct any possibility you can think of. If you do not see a design of us that you like we design a totally new villa for you according to your ideas and input. Although we prefer to construct ecological building, we can construct from traditional construction to ecological constructions it all depends on you.