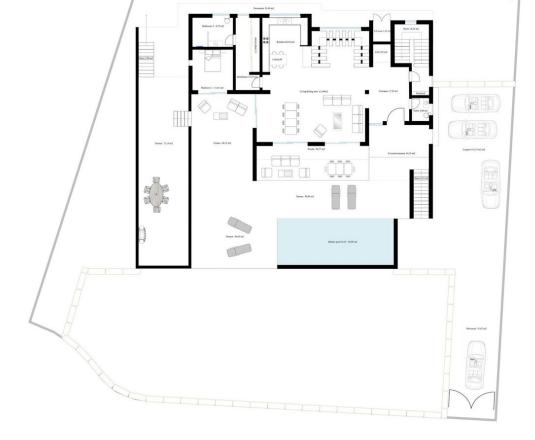

## Sales - House - Las Chapas 2.695.000€

OFF-PLAN - ECOLOGICAL LUXURY CONTEMPORARY VILLA - KEY-IN-HAND PROJECT - LAS CHAPAS - MARBELLA and consisting of out 3/ bedrooms with 3/4 ensuite bathrooms and 1 guest toilet. Ground floor: covered entrance, entrance, guest toilet, staircase and lift to the basement/garage, elevator room, living/dining area, staircase to the 1st floor, big open plan kitchen, distributor with build-in wardrobe, and a double bedroom with ensuite bathroom. There are plenty of covered terraces, terraces, and sitting areas with a heated infinity pool. First floor: the elevator or staircase brings you to the first floor with the distributor, a double bedroom with the distributor, and a build-in wardrobe and ensuite bathroom. On the other side of the villa, you have the master bedroom with a dressing and master bedroom. Both bedrooms have access to a private terrace. Square meters on the floor plans are useful square meters. If you need a fourth bedroom with a bathroom this would be easy to create in the basement with an English patio to get natural light without any extra cost to the client! Basement/garage: garage, distributor, elevator, gymnasium, technical room, cinema room and storage room. Clients can still adapt the outside and floor plans of the villa according to their preferences. Some of the specifications: - High quality windows with glass of 5+5/16/6+6 - Fully fitted kitchen with aluminum frame doors and covered with COVERLAM - White goods from BOSCH - Aerothermie/airconditioning - Underfloor heating - Bathrooms from ROCA - GEBERIT - VILLEROY BOCH or similar - Bathroom walls fitted out with COVERLAN wall plates of 1200x2700 -Interior and exterior floor with high quality tiles from GRESPANIA 600X600 -800X800 - 1200X1200 - Exterior wall cladding from COVERLAM - Elevator from Schindler - 20 voltaic panels - 2 batteries of 10kW each - Car charger Included are plot, project, licenses, first occupation licenses and full construction. Pictures of kitchen and bathrooms are just examples of how it could be! Final choice will be that from the client! We are a construction company, Key-in-Hand, that can design and construct any possibility you can think of. If you do not see a design of us that you like we design a totally new villa for you according to your ideas and input. Although we prefer to construct ecological building, we can construct from traditional construction to ecological constructions it all depends on you.