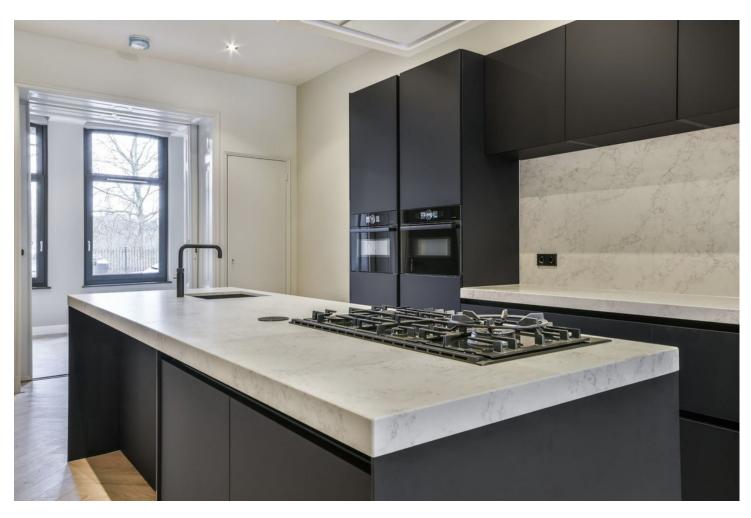

## Sales - House - La Cala Golf 1.495.000€

La Cala Golf House

5

4

275 m<sup>2</sup>

817 m2

Project and licenses approved so construction can start as soon as the client wants. Off-plan luxury villa, 1st line golf in La Cala Golf consisting of 2 floors and a huge solarium with terrace and pool. This property will have 5 bedrooms, a studio/bedroom, 3 bathrooms, guest toilet, a fully fitted kitchen with all appliances, and terraces. - An airtight building envelope - Thermal bridge-free design and construction - Ventilation with highly efficient heat or energy recovery - Aerothermia & airconditioning - Exceptionally high levels of insulation - Well-insulated window frames and glazings- Island and kitchen with aluminum frame doors covered with COVERLAM (GRESPANIA) - High-quality tiles from GRESPANIA 1200X1200 - 800X800 - 600X600 - Heated pool fitted with the same tiles as the terrace or with gresite and colour at choice - Fully fitted bathrooms from ROCA - Bathroom walls covered with COVERLAM wall plates of 1200X2700 - Windows with Planistar glass S4 5+5/16/6+6 We are a construction company, Key-in-Hand, that can design and construct any possibility you can think of. If you do not see a design of us that you like we design a totally new villa for you according to your ideas and input. Although we prefer to construct ecological building, we can construct from traditional construction to ecological constructions it all depends on you.