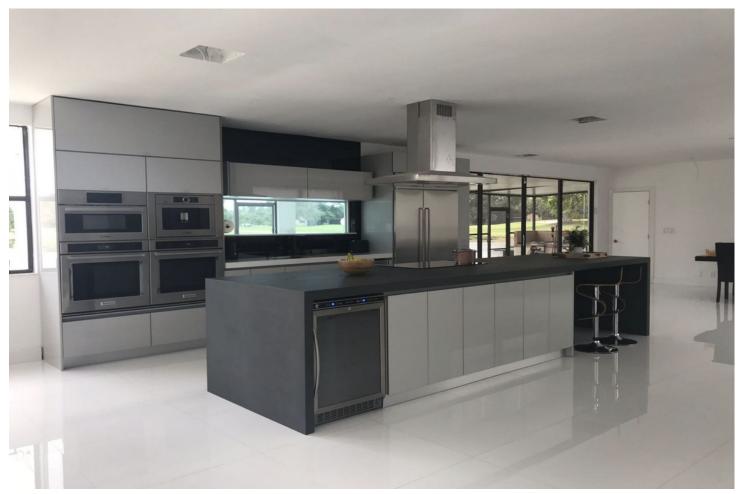

## Sales - House - La Cala Golf 1.495.000€

La Cala Golf House

5

4

275 m<sup>2</sup>

817 m2

Project and licenses approved so construction can start as soon as the client wants. Off-plan luxury villa, 1st line golf in La Cala Golf consisting of 2 floors and a huge solarium with terrace and pool. This property will have 5 bedrooms, a studio/bedroom, 3 bathrooms, guest toilet, a fully fitted kitchen with all appliances, and terraces. - An airtight building envelope - Thermal bridge-free design and construction - Ventilation with highly efficient heat or energy recovery - Aerothermia & airconditioning - Exceptionally high levels of insulation - Well-insulated window frames and glazings- Island and kitchen with aluminum frame doors covered with COVERLAM (GRESPANIA) - High-quality tiles from GRESPANIA 1200X1200 - 800X800 - 600X600 - Heated pool fitted with the same tiles as the terrace or with gresite and colour at choice - Fully fitted bathrooms from ROCA - Bathroom walls covered with COVERLAM wall plates of 1200X2700 - Windows with Planistar glass S4 5+5/16/6+6 We are a construction company, Key-in-Hand, that can design and construct any possibility you can think of. If you do not see a design of us that you like we design a totally new villa for you according to your ideas and input. Although we prefer to construct ecological building, we can construct from traditional construction to ecological constructions it all depends on you.