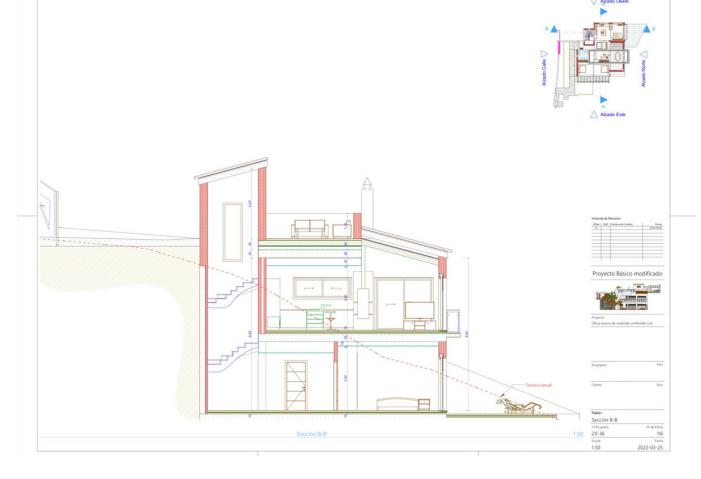

## Sales - House - La Cala Golf 1.495.000€

La Cala Golf House

5

4

275 m<sup>2</sup>

817 m2

Project and licenses approved so construction can start as soon as the client wants. Off-plan luxury villa, 1st line golf in La Cala Golf consisting of 2 floors and a huge solarium with terrace and pool. This property will have 5 bedrooms, a studio/bedroom, 3 bathrooms, guest toilet, a fully fitted kitchen with all appliances, and terraces. - An airtight building envelope - Thermal bridge-free design and construction - Ventilation with highly efficient heat or energy recovery - Aerothermia & airconditioning - Exceptionally high levels of insulation - Well-insulated window frames and glazings- Island and kitchen with aluminum frame doors covered with COVERLAM (GRESPANIA) - High-quality tiles from GRESPANIA 1200X1200 - 800X800 - 600X600 - Heated pool fitted with the same tiles as the terrace or with gresite and colour at choice - Fully fitted bathrooms from ROCA - Bathroom walls covered with COVERLAM wall plates of 1200X2700 - Windows with Planistar glass S4 5+5/16/6+6 We are a construction company, Key-in-Hand, that can design and construct any possibility you can think of. If you do not see a design of us that you like we design a totally new villa for you according to your ideas and input. Although we prefer to construct ecological building, we can construct from traditional construction to ecological constructions it all depends on you.