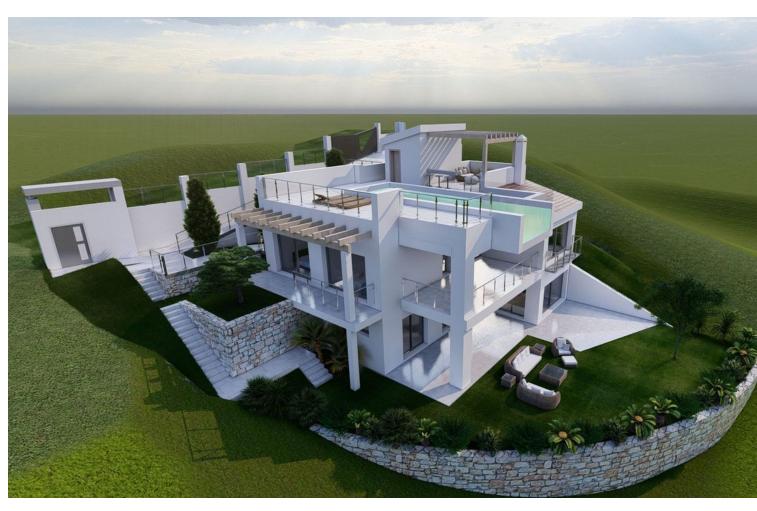

## Sales - House - La Cala Golf 1.495.000€

La Cala Golf House

5

4

275 m<sup>2</sup>

817 m2

Project and licenses approved so construction can start as soon as the client wants. Off-plan luxury villa, 1st line golf in La Cala Golf consisting of 2 floors and a huge solarium with terrace and pool. This property will have 5 bedrooms, a studio/bedroom, 3 bathrooms, guest toilet, a fully fitted kitchen with all appliances, and terraces. - An airtight building envelope - Thermal bridge-free design and construction - Ventilation with highly efficient heat or energy recovery - Aerothermia & airconditioning - Exceptionally high levels of insulation - Well-insulated window frames and glazings- Island and kitchen with aluminum frame doors covered with COVERLAM (GRESPANIA) - High-quality tiles from GRESPANIA 1200X1200 - 800X800 - 600X600 - Heated pool fitted with the same tiles as the terrace or with gresite and colour at choice - Fully fitted bathrooms from ROCA - Bathroom walls covered with COVERLAM wall plates of 1200X2700 - Windows with Planistar glass S4 5+5/16/6+6 We are a construction company, Key-in-Hand, that can design and construct any possibility you can think of. If you do not see a design of us that you like we design a totally new villa for you according to your ideas and input. Although we prefer to construct ecological building, we can construct from traditional construction to ecological constructions it all depends on you.