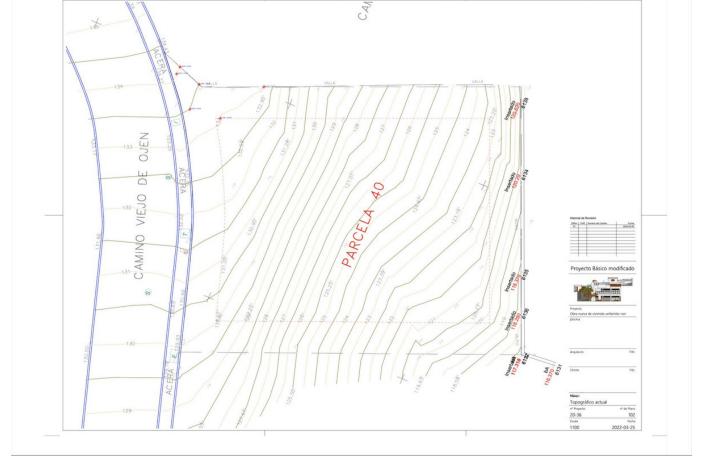

## Sales - House - La Cala Golf 1.495.000€

La Cala Golf House

5

4

275 m<sup>2</sup>

817 m2

Project and licenses approved so construction can start as soon as the client wants. Off-plan luxury villa, 1st line golf in La Cala Golf consisting of 2 floors and a huge solarium with terrace and pool. This property will have 5 bedrooms, a studio/bedroom, 3 bathrooms, guest toilet, a fully fitted kitchen with all appliances, and terraces. - An airtight building envelope - Thermal bridge-free design and construction - Ventilation with highly efficient heat or energy recovery - Aerothermia & airconditioning - Exceptionally high levels of insulation - Well-insulated window frames and glazings- Island and kitchen with aluminum frame doors covered with COVERLAM (GRESPANIA) - High-quality tiles from GRESPANIA 1200X1200 - 800X800 - 600X600 - Heated pool fitted with the same tiles as the terrace or with gresite and colour at choice - Fully fitted bathrooms from ROCA - Bathroom walls covered with COVERLAM wall plates of 1200X2700 - Windows with Planistar glass S4 5+5/16/6+6 We are a construction company, Key-in-Hand, that can design and construct any possibility you can think of. If you do not see a design of us that you like we design a totally new villa for you according to your ideas and input. Although we prefer to construct ecological building, we can construct from traditional construction to ecological constructions it all depends on you.