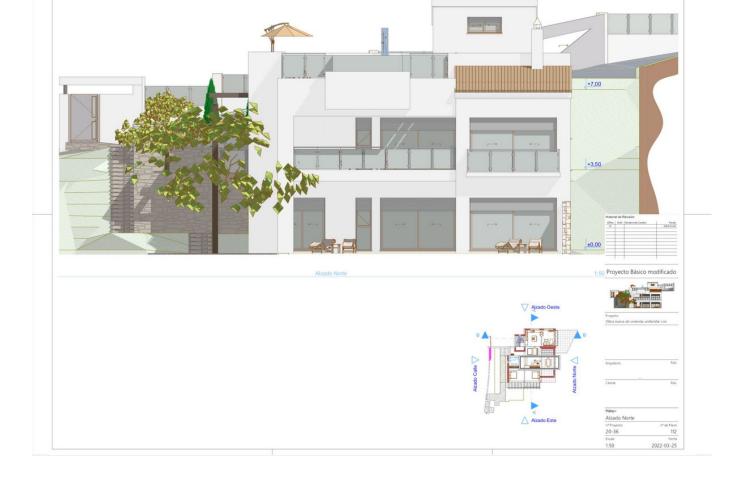

## Sales - House - La Cala Golf 1.495.000€

La Cala Golf House

5

4

275 m<sup>2</sup>

817 m2

Project and licenses approved so construction can start as soon as the client wants. Off-plan luxury villa, 1st line golf in La Cala Golf consisting of 2 floors and a huge solarium with terrace and pool. This property will have 5 bedrooms, a studio/bedroom, 3 bathrooms, guest toilet, a fully fitted kitchen with all appliances, and terraces. - An airtight building envelope - Thermal bridge-free design and construction - Ventilation with highly efficient heat or energy recovery - Aerothermia & airconditioning - Exceptionally high levels of insulation - Well-insulated window frames and glazings- Island and kitchen with aluminum frame doors covered with COVERLAM (GRESPANIA) - High-quality tiles from GRESPANIA 1200X1200 - 800X800 - 600X600 - Heated pool fitted with the same tiles as the terrace or with gresite and colour at choice - Fully fitted bathrooms from ROCA - Bathroom walls covered with COVERLAM wall plates of 1200X2700 - Windows with Planistar glass S4 5+5/16/6+6 We are a construction company, Key-in-Hand, that can design and construct any possibility you can think of. If you do not see a design of us that you like we design a totally new villa for you according to your ideas and input. Although we prefer to construct ecological building, we can construct from traditional construction to ecological constructions it all depends on you.