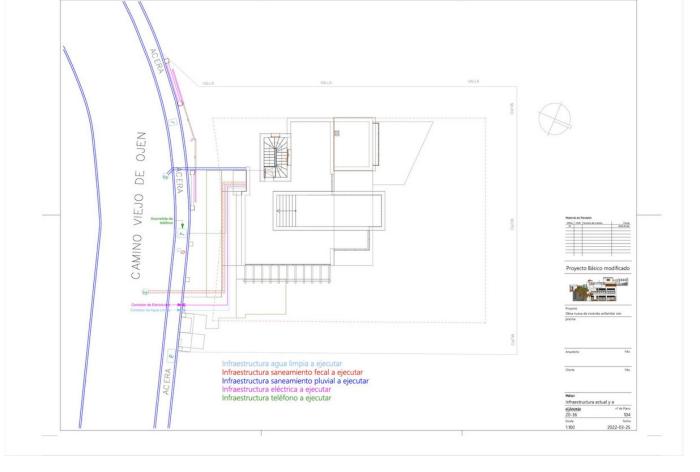

## Sales - House - La Cala Golf 1.495.000€

La Cala Golf House

5

4

275 m<sup>2</sup>

817 m2

Project and licenses approved so construction can start as soon as the client wants. Off-plan luxury villa, 1st line golf in La Cala Golf consisting of 2 floors and a huge solarium with terrace and pool. This property will have 5 bedrooms, a studio/bedroom, 3 bathrooms, guest toilet, a fully fitted kitchen with all appliances, and terraces. - An airtight building envelope - Thermal bridge-free design and construction - Ventilation with highly efficient heat or energy recovery - Aerothermia & airconditioning - Exceptionally high levels of insulation - Well-insulated window frames and glazings- Island and kitchen with aluminum frame doors covered with COVERLAM (GRESPANIA) - High-quality tiles from GRESPANIA 1200X1200 - 800X800 - 600X600 - Heated pool fitted with the same tiles as the terrace or with gresite and colour at choice - Fully fitted bathrooms from ROCA - Bathroom walls covered with COVERLAM wall plates of 1200X2700 - Windows with Planistar glass S4 5+5/16/6+6 We are a construction company, Key-in-Hand, that can design and construct any possibility you can think of. If you do not see a design of us that you like we design a totally new villa for you according to your ideas and input. Although we prefer to construct ecological building, we can construct from traditional construction to ecological constructions it all depends on you.