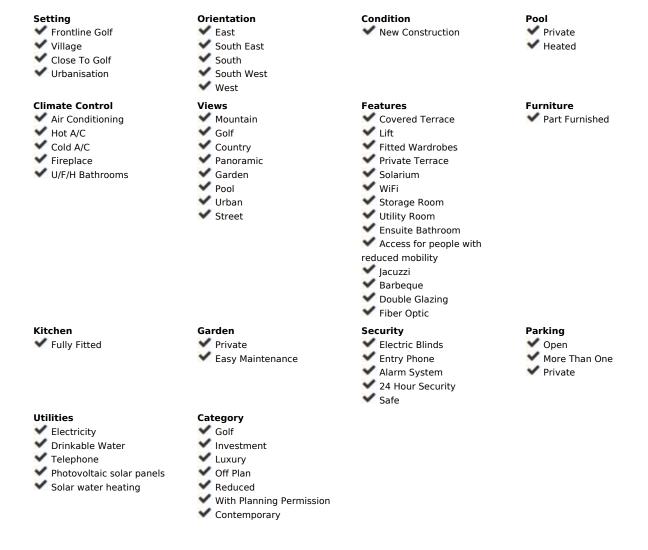

## Sales - House - La Cala Golf 1.495.000€

La Cala Golf House

5

4

275 m<sup>2</sup>

817 m2

Project and licenses approved so construction can start as soon as the client wants. Off-plan luxury villa, 1st line golf in La Cala Golf consisting of 2 floors and a huge solarium with terrace and pool. This property will have 5 bedrooms, a studio/bedroom, 3 bathrooms, guest toilet, a fully fitted kitchen with all appliances, and terraces. - An airtight building envelope - Thermal bridge-free design and construction - Ventilation with highly efficient heat or energy recovery - Aerothermia & airconditioning - Exceptionally high levels of insulation - Well-insulated window frames and glazings- Island and kitchen with aluminum frame doors covered with COVERLAM (GRESPANIA) - High-quality tiles from GRESPANIA 1200X1200 - 800X800 - 600X600 - Heated pool fitted with the same tiles as the terrace or with gresite and colour at choice - Fully fitted bathrooms from ROCA - Bathroom walls covered with COVERLAM wall plates of 1200X2700 - Windows with Planistar glass S4 5+5/16/6+6 We are a construction company, Key-in-Hand, that can design and construct any possibility you can think of. If you do not see a design of us that you like we design a totally new villa for you according to your ideas and input. Although we prefer to construct ecological building, we can construct from traditional construction to ecological constructions it all depends on you.