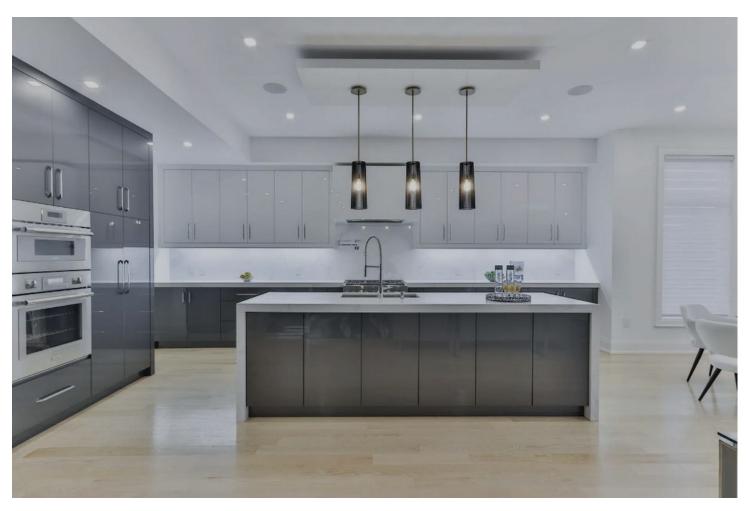

## Sales - House - La Cala Golf 1.495.000€

La Cala Golf House

5

4

275 m<sup>2</sup>

817 m2

Project and licenses approved so construction can start as soon as the client wants. Off-plan luxury villa, 1st line golf in La Cala Golf consisting of 2 floors and a huge solarium with terrace and pool. This property will have 5 bedrooms, a studio/bedroom, 3 bathrooms, guest toilet, a fully fitted kitchen with all appliances, and terraces. - An airtight building envelope - Thermal bridge-free design and construction - Ventilation with highly efficient heat or energy recovery - Aerothermia & airconditioning - Exceptionally high levels of insulation - Well-insulated window frames and glazings- Island and kitchen with aluminum frame doors covered with COVERLAM (GRESPANIA) - High-quality tiles from GRESPANIA 1200X1200 - 800X800 - 600X600 - Heated pool fitted with the same tiles as the terrace or with gresite and colour at choice - Fully fitted bathrooms from ROCA - Bathroom walls covered with COVERLAM wall plates of 1200X2700 - Windows with Planistar glass S4 5+5/16/6+6 We are a construction company, Key-in-Hand, that can design and construct any possibility you can think of. If you do not see a design of us that you like we design a totally new villa for you according to your ideas and input. Although we prefer to construct ecological building, we can construct from traditional construction to ecological constructions it all depends on you.