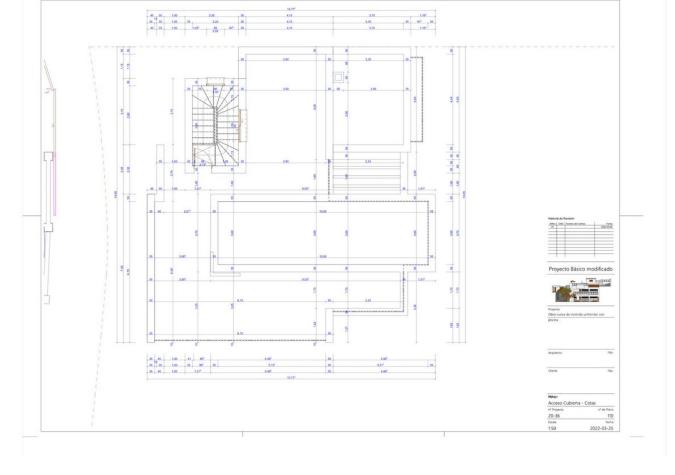

## Sales - House - La Cala Golf 1.495.000€

La Cala Golf House

5

4

275 m<sup>2</sup>

817 m2

Project and licenses approved so construction can start as soon as the client wants. Off-plan luxury villa, 1st line golf in La Cala Golf consisting of 2 floors and a huge solarium with terrace and pool. This property will have 5 bedrooms, a studio/bedroom, 3 bathrooms, guest toilet, a fully fitted kitchen with all appliances, and terraces. - An airtight building envelope - Thermal bridge-free design and construction - Ventilation with highly efficient heat or energy recovery - Aerothermia & airconditioning - Exceptionally high levels of insulation - Well-insulated window frames and glazings- Island and kitchen with aluminum frame doors covered with COVERLAM (GRESPANIA) - High-quality tiles from GRESPANIA 1200X1200 - 800X800 - 600X600 - Heated pool fitted with the same tiles as the terrace or with gresite and colour at choice - Fully fitted bathrooms from ROCA - Bathroom walls covered with COVERLAM wall plates of 1200X2700 - Windows with Planistar glass S4 5+5/16/6+6 We are a construction company, Key-in-Hand, that can design and construct any possibility you can think of. If you do not see a design of us that you like we design a totally new villa for you according to your ideas and input. Although we prefer to construct ecological building, we can construct from traditional construction to ecological constructions it all depends on you.