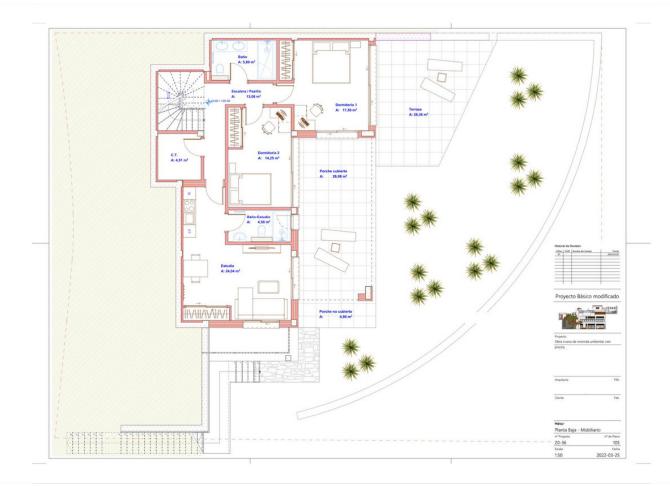

## Sales - House - La Cala Golf 1.495.000€

La Cala Golf House

5

4

275 m<sup>2</sup>

817 m2

Project and licenses approved so construction can start as soon as the client wants. Off-plan luxury villa, 1st line golf in La Cala Golf consisting of 2 floors and a huge solarium with terrace and pool. This property will have 5 bedrooms, a studio/bedroom, 3 bathrooms, guest toilet, a fully fitted kitchen with all appliances, and terraces. - An airtight building envelope - Thermal bridge-free design and construction - Ventilation with highly efficient heat or energy recovery - Aerothermia & airconditioning - Exceptionally high levels of insulation - Well-insulated window frames and glazings- Island and kitchen with aluminum frame doors covered with COVERLAM (GRESPANIA) - High-quality tiles from GRESPANIA 1200X1200 - 800X800 - 600X600 - Heated pool fitted with the same tiles as the terrace or with gresite and colour at choice - Fully fitted bathrooms from ROCA - Bathroom walls covered with COVERLAM wall plates of 1200X2700 - Windows with Planistar glass S4 5+5/16/6+6 We are a construction company, Key-in-Hand, that can design and construct any possibility you can think of. If you do not see a design of us that you like we design a totally new villa for you according to your ideas and input. Although we prefer to construct ecological building, we can construct from traditional construction to ecological constructions it all depends on you.