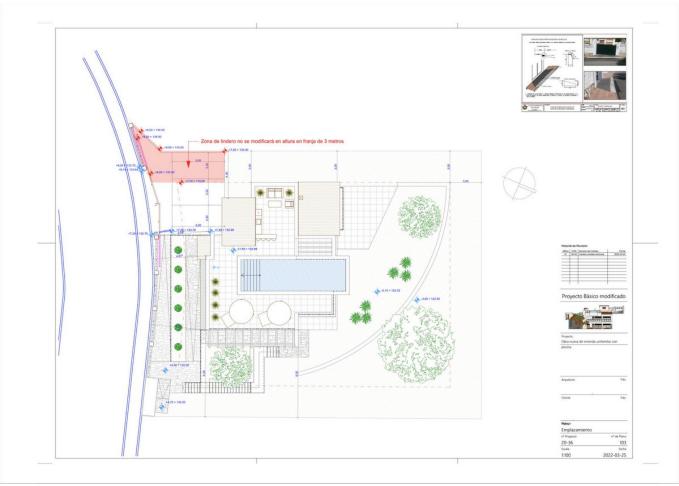

## Sales - House - La Cala Golf 1.495.000€

La Cala Golf House

5

4

275 m<sup>2</sup>

817 m2

Project and licenses approved so construction can start as soon as the client wants. Off-plan luxury villa, 1st line golf in La Cala Golf consisting of 2 floors and a huge solarium with terrace and pool. This property will have 5 bedrooms, a studio/bedroom, 3 bathrooms, guest toilet, a fully fitted kitchen with all appliances, and terraces. - An airtight building envelope - Thermal bridge-free design and construction - Ventilation with highly efficient heat or energy recovery - Aerothermia & airconditioning - Exceptionally high levels of insulation - Well-insulated window frames and glazings- Island and kitchen with aluminum frame doors covered with COVERLAM (GRESPANIA) - High-quality tiles from GRESPANIA 1200X1200 - 800X800 - 600X600 - Heated pool fitted with the same tiles as the terrace or with gresite and colour at choice - Fully fitted bathrooms from ROCA - Bathroom walls covered with COVERLAM wall plates of 1200X2700 - Windows with Planistar glass S4 5+5/16/6+6 We are a construction company, Key-in-Hand, that can design and construct any possibility you can think of. If you do not see a design of us that you like we design a totally new villa for you according to your ideas and input. Although we prefer to construct ecological building, we can construct from traditional construction to ecological constructions it all depends on you.