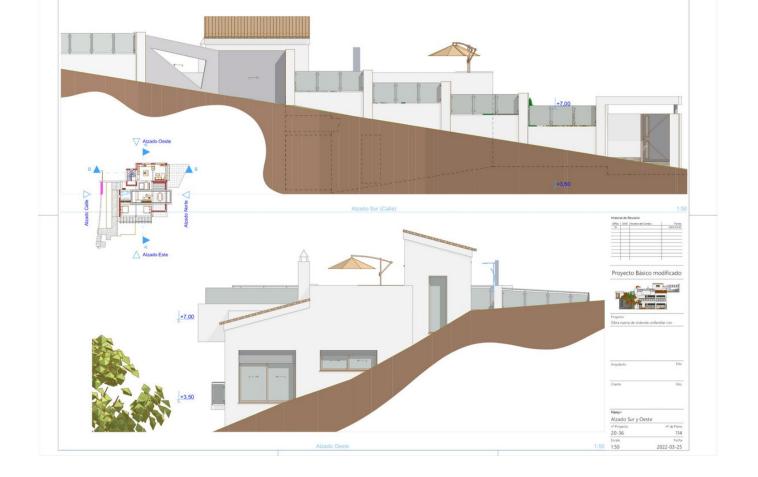

## Sales - House - La Cala Golf 1.495.000€

La Cala Golf House

5

4

275 m<sup>2</sup>

817 m2

Project and licenses approved so construction can start as soon as the client wants. Off-plan luxury villa, 1st line golf in La Cala Golf consisting of 2 floors and a huge solarium with terrace and pool. This property will have 5 bedrooms, a studio/bedroom, 3 bathrooms, guest toilet, a fully fitted kitchen with all appliances, and terraces. - An airtight building envelope - Thermal bridge-free design and construction - Ventilation with highly efficient heat or energy recovery - Aerothermia & airconditioning - Exceptionally high levels of insulation - Well-insulated window frames and glazings- Island and kitchen with aluminum frame doors covered with COVERLAM (GRESPANIA) - High-quality tiles from GRESPANIA 1200X1200 - 800X800 - 600X600 - Heated pool fitted with the same tiles as the terrace or with gresite and colour at choice - Fully fitted bathrooms from ROCA - Bathroom walls covered with COVERLAM wall plates of 1200X2700 - Windows with Planistar glass S4 5+5/16/6+6 We are a construction company, Key-in-Hand, that can design and construct any possibility you can think of. If you do not see a design of us that you like we design a totally new villa for you according to your ideas and input. Although we prefer to construct ecological building, we can construct from traditional construction to ecological constructions it all depends on you.