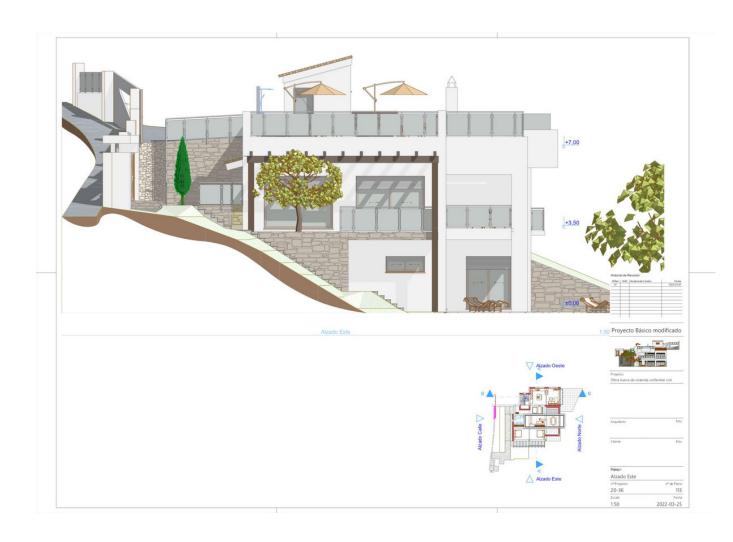

## Sales - House - La Cala Golf 1.495.000€

La Cala Golf House

5

4

275 m<sup>2</sup>

817 m2

Project and licenses approved so construction can start as soon as the client wants. Off-plan luxury villa, 1st line golf in La Cala Golf consisting of 2 floors and a huge solarium with terrace and pool. This property will have 5 bedrooms, a studio/bedroom, 3 bathrooms, guest toilet, a fully fitted kitchen with all appliances, and terraces. - An airtight building envelope - Thermal bridge-free design and construction - Ventilation with highly efficient heat or energy recovery - Aerothermia & airconditioning - Exceptionally high levels of insulation - Well-insulated window frames and glazings- Island and kitchen with aluminum frame doors covered with COVERLAM (GRESPANIA) - High-quality tiles from GRESPANIA 1200X1200 - 800X800 - 600X600 - Heated pool fitted with the same tiles as the terrace or with gresite and colour at choice - Fully fitted bathrooms from ROCA - Bathroom walls covered with COVERLAM wall plates of 1200X2700 - Windows with Planistar glass S4 5+5/16/6+6 We are a construction company, Key-in-Hand, that can design and construct any possibility you can think of. If you do not see a design of us that you like we design a totally new villa for you according to your ideas and input. Although we prefer to construct ecological building, we can construct from traditional construction to ecological constructions it all depends on you.