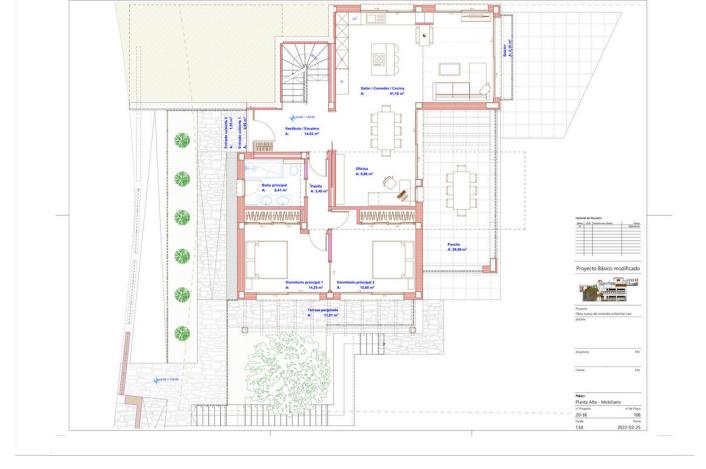

## Sales - House - La Cala Golf 1.495.000€

La Cala Golf House

5

4

275 m<sup>2</sup>

817 m2

Project and licenses approved so construction can start as soon as the client wants. Off-plan luxury villa, 1st line golf in La Cala Golf consisting of 2 floors and a huge solarium with terrace and pool. This property will have 5 bedrooms, a studio/bedroom, 3 bathrooms, guest toilet, a fully fitted kitchen with all appliances, and terraces. - An airtight building envelope - Thermal bridge-free design and construction - Ventilation with highly efficient heat or energy recovery - Aerothermia & airconditioning - Exceptionally high levels of insulation - Well-insulated window frames and glazings- Island and kitchen with aluminum frame doors covered with COVERLAM (GRESPANIA) - High-quality tiles from GRESPANIA 1200X1200 - 800X800 - 600X600 - Heated pool fitted with the same tiles as the terrace or with gresite and colour at choice - Fully fitted bathrooms from ROCA - Bathroom walls covered with COVERLAM wall plates of 1200X2700 - Windows with Planistar glass S4 5+5/16/6+6 We are a construction company, Key-in-Hand, that can design and construct any possibility you can think of. If you do not see a design of us that you like we design a totally new villa for you according to your ideas and input. Although we prefer to construct ecological building, we can construct from traditional construction to ecological constructions it all depends on you.