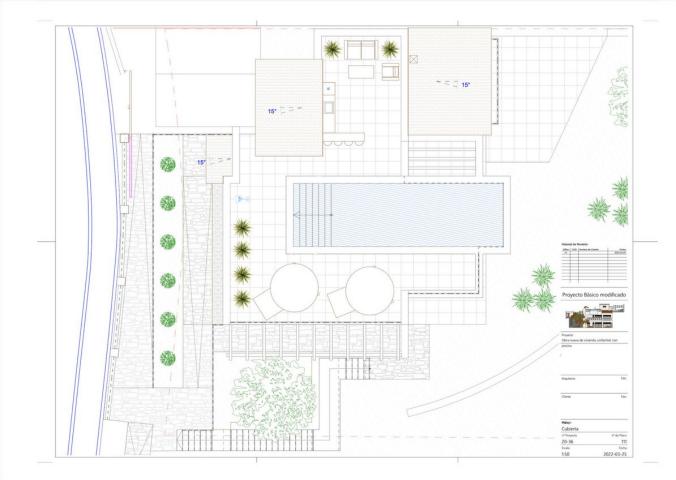

## Sales - House - La Cala Golf 1.495.000€

La Cala Golf House

5

4

275 m<sup>2</sup>

817 m2

Project and licenses approved so construction can start as soon as the client wants. Off-plan luxury villa, 1st line golf in La Cala Golf consisting of 2 floors and a huge solarium with terrace and pool. This property will have 5 bedrooms, a studio/bedroom, 3 bathrooms, guest toilet, a fully fitted kitchen with all appliances, and terraces. - An airtight building envelope - Thermal bridge-free design and construction - Ventilation with highly efficient heat or energy recovery - Aerothermia & airconditioning - Exceptionally high levels of insulation - Well-insulated window frames and glazings- Island and kitchen with aluminum frame doors covered with COVERLAM (GRESPANIA) - High-quality tiles from GRESPANIA 1200X1200 - 800X800 - 600X600 - Heated pool fitted with the same tiles as the terrace or with gresite and colour at choice - Fully fitted bathrooms from ROCA - Bathroom walls covered with COVERLAM wall plates of 1200X2700 - Windows with Planistar glass S4 5+5/16/6+6 We are a construction company, Key-in-Hand, that can design and construct any possibility you can think of. If you do not see a design of us that you like we design a totally new villa for you according to your ideas and input. Although we prefer to construct ecological building, we can construct from traditional construction to ecological constructions it all depends on you.