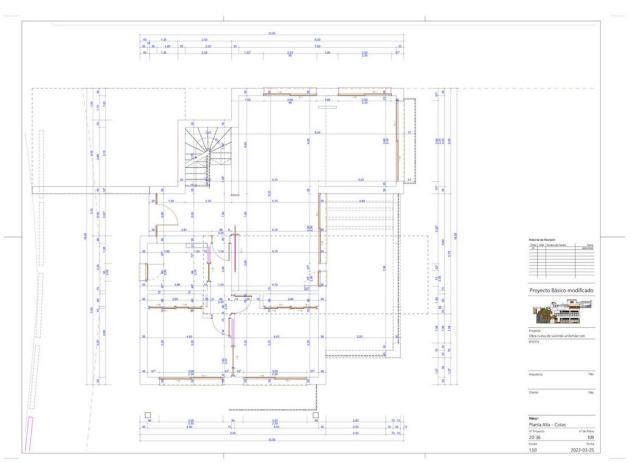

## Sales - House - La Cala Golf 1.495.000€

La Cala Golf House

5

4

275 m<sup>2</sup>

817 m2

Project and licenses approved so construction can start as soon as the client wants. Off-plan luxury villa, 1st line golf in La Cala Golf consisting of 2 floors and a huge solarium with terrace and pool. This property will have 5 bedrooms, a studio/bedroom, 3 bathrooms, guest toilet, a fully fitted kitchen with all appliances, and terraces. - An airtight building envelope - Thermal bridge-free design and construction - Ventilation with highly efficient heat or energy recovery - Aerothermia & airconditioning - Exceptionally high levels of insulation - Well-insulated window frames and glazings- Island and kitchen with aluminum frame doors covered with COVERLAM (GRESPANIA) - High-quality tiles from GRESPANIA 1200X1200 - 800X800 - 600X600 - Heated pool fitted with the same tiles as the terrace or with gresite and colour at choice - Fully fitted bathrooms from ROCA - Bathroom walls covered with COVERLAM wall plates of 1200X2700 - Windows with Planistar glass S4 5+5/16/6+6 We are a construction company, Key-in-Hand, that can design and construct any possibility you can think of. If you do not see a design of us that you like we design a totally new villa for you according to your ideas and input. Although we prefer to construct ecological building, we can construct from traditional construction to ecological constructions it all depends on you.