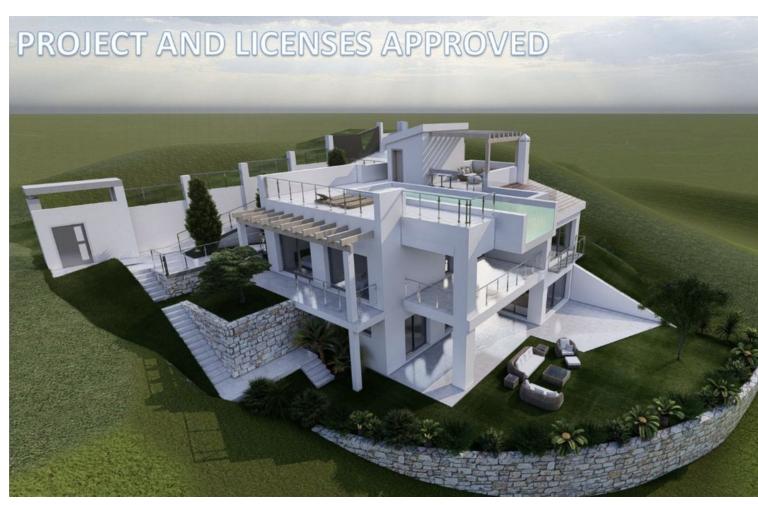

## Sales - House - La Cala Golf 1.495.000€

La Cala Golf House

5

4

275 m<sup>2</sup>

817 m2

Project and licenses approved so construction can start as soon as the client wants. Off-plan luxury villa, 1st line golf in La Cala Golf consisting of 2 floors and a huge solarium with terrace and pool. This property will have 5 bedrooms, a studio/bedroom, 3 bathrooms, guest toilet, a fully fitted kitchen with all appliances, and terraces. - An airtight building envelope - Thermal bridge-free design and construction - Ventilation with highly efficient heat or energy recovery - Aerothermia & airconditioning - Exceptionally high levels of insulation - Well-insulated window frames and glazings- Island and kitchen with aluminum frame doors covered with COVERLAM (GRESPANIA) - High-quality tiles from GRESPANIA 1200X1200 - 800X800 - 600X600 - Heated pool fitted with the same tiles as the terrace or with gresite and colour at choice - Fully fitted bathrooms from ROCA - Bathroom walls covered with COVERLAM wall plates of 1200X2700 - Windows with Planistar glass S4 5+5/16/6+6 We are a construction company, Key-in-Hand, that can design and construct any possibility you can think of. If you do not see a design of us that you like we design a totally new villa for you according to your ideas and input. Although we prefer to construct ecological building, we can construct from traditional construction to ecological constructions it all depends on you.