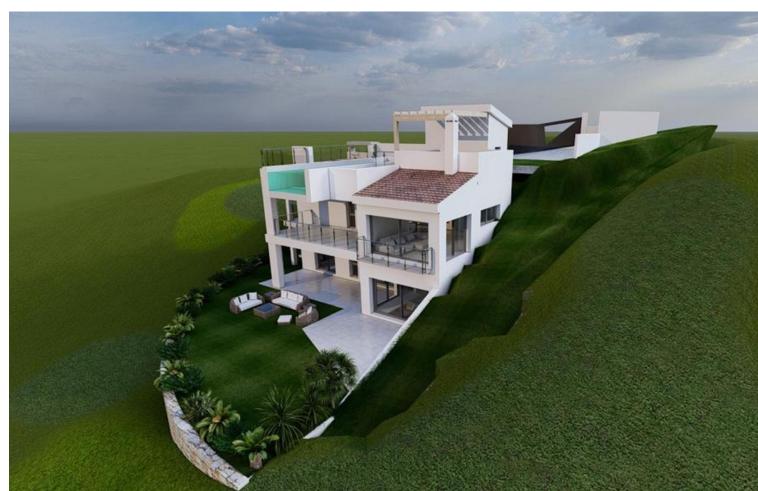

## Sales - House - La Cala Golf 1.495.000€

La Cala Golf House

5

4

275 m<sup>2</sup>

817 m2

Project and licenses approved so construction can start as soon as the client wants. Off-plan luxury villa, 1st line golf in La Cala Golf consisting of 2 floors and a huge solarium with terrace and pool. This property will have 5 bedrooms, a studio/bedroom, 3 bathrooms, guest toilet, a fully fitted kitchen with all appliances, and terraces. - An airtight building envelope - Thermal bridge-free design and construction - Ventilation with highly efficient heat or energy recovery - Aerothermia & airconditioning - Exceptionally high levels of insulation - Well-insulated window frames and glazings- Island and kitchen with aluminum frame doors covered with COVERLAM (GRESPANIA) - High-quality tiles from GRESPANIA 1200X1200 - 800X800 - 600X600 - Heated pool fitted with the same tiles as the terrace or with gresite and colour at choice - Fully fitted bathrooms from ROCA - Bathroom walls covered with COVERLAM wall plates of 1200X2700 - Windows with Planistar glass S4 5+5/16/6+6 We are a construction company, Key-in-Hand, that can design and construct any possibility you can think of. If you do not see a design of us that you like we design a totally new villa for you according to your ideas and input. Although we prefer to construct ecological building, we can construct from traditional construction to ecological constructions it all depends on you.