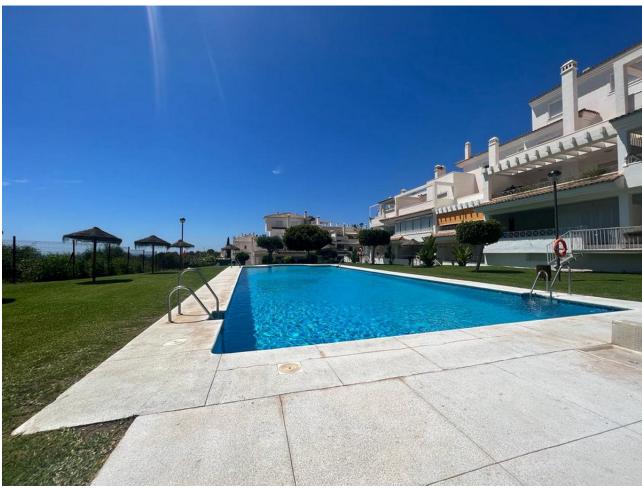

## Sales - Apartment - Río Real 397.000€

Río Real Apartment

3

2

141 m<sup>2</sup>

Attention to all those interested in acquiring a property in the spectacular city of Marbella! We present this charming ground floor apartment for sale located in the exclusive Lomas de Río Real urbanization. This fabulous ground floor boasts a surface area of 141 m² and is distributed in a living-dining room, kitchen, 3 bedrooms, 2 bathrooms, and a beautiful terrace to enjoy the warm climate of the Costa del Sol. The property is situated in a closed and tranquil residential complex located in the prestigious Río Real Marbella golf course, less than 5 minutes from Pinillo beach, allowing you to enjoy wonderful sea views while playing golf or relaxing on the beach. Furthermore, the sales price includes a parking space so you can park your vehicle comfortably and securely. If you're looking for a tranquil and exclusive home in one of the most coveted areas of Marbella, this ground floor in Lomas de Río Real is perfect for you. Don't miss the opportunity to visit and fall in love with it! Contact us for more information and to schedule a visit. Ground Floor Apartment, Río Real, Costa del Sol. 3 Bedrooms, 2 Bathrooms, Built 141 m². Setting: Frontline Golf, Urbanisation. Orientation: South. Condition: Good. Pool: Communal. Climate Control: Air Conditioning. Features: Lift, Fitted Wardrobes, Private Terrace, Utility Room, Marble Flooring. Furniture: Not Furnished. Kitchen: Partially Fitted. Garden: Communal. Utilities: Electricity, Drinkable Water, Telephone. Category: Bargain, Beachfront, Cheap, Distressed, Golf, Holiday Homes, Investment, Luxury, Repossession.