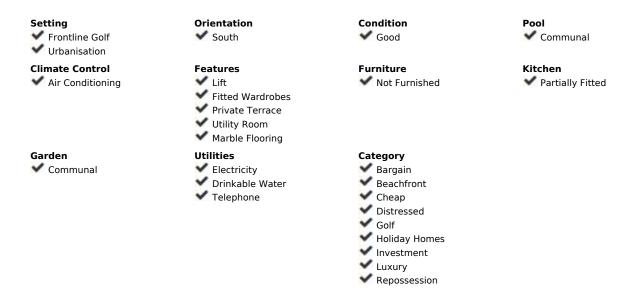

## Sales - Apartment - Río Real 397.000€

Río Real Apartment

3

2

141 m<sup>2</sup>

Attention to all those interested in acquiring a property in the spectacular city of Marbella! We present this charming ground floor apartment for sale located in the exclusive Lomas de Río Real urbanization. This fabulous ground floor boasts a surface area of 141 m² and is distributed in a living-dining room, kitchen, 3 bedrooms, 2 bathrooms, and a beautiful terrace to enjoy the warm climate of the Costa del Sol. The property is situated in a closed and tranquil residential complex located in the prestigious Río Real Marbella golf course, less than 5 minutes from Pinillo beach, allowing you to enjoy wonderful sea views while playing golf or relaxing on the beach. Furthermore, the sales price includes a parking space so you can park your vehicle comfortably and securely. If you're looking for a tranquil and exclusive home in one of the most coveted areas of Marbella, this ground floor in Lomas de Río Real is perfect for you. Don't miss the opportunity to visit and fall in love with it! Contact us for more information and to schedule a visit. Ground Floor Apartment, Río Real, Costa del Sol. 3 Bedrooms, 2 Bathrooms, Built 141 m². Setting: Frontline Golf, Urbanisation. Orientation: South. Condition: Good. Pool: Communal. Climate Control: Air Conditioning. Features: Lift, Fitted Wardrobes, Private Terrace, Utility Room, Marble Flooring. Furniture: Not Furnished. Kitchen: Partially Fitted. Garden: Communal. Utilities: Electricity, Drinkable Water, Telephone. Category: Bargain, Beachfront, Cheap, Distressed, Golf, Holiday Homes, Investment, Luxury, Repossession.