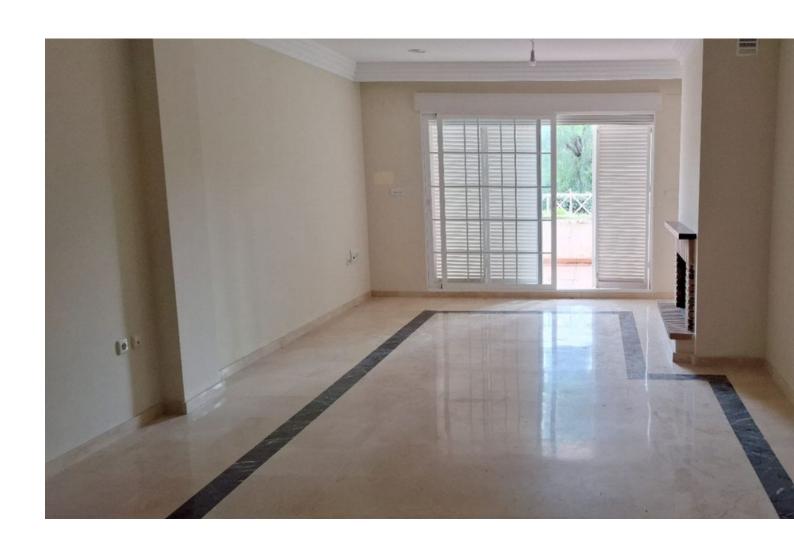

## Sales - Apartment - Río Real 397.000€

Río Real Apartment

3

2

141 m<sup>2</sup>

Attention to all those interested in acquiring a property in the spectacular city of Marbella! We present this charming ground floor apartment for sale located in the exclusive Lomas de Río Real urbanization. This fabulous ground floor boasts a surface area of 141 m² and is distributed in a living-dining room, kitchen, 3 bedrooms, 2 bathrooms, and a beautiful terrace to enjoy the warm climate of the Costa del Sol. The property is situated in a closed and tranquil residential complex located in the prestigious Río Real Marbella golf course, less than 5 minutes from Pinillo beach, allowing you to enjoy wonderful sea views while playing golf or relaxing on the beach. Furthermore, the sales price includes a parking space so you can park your vehicle comfortably and securely. If you're looking for a tranquil and exclusive home in one of the most coveted areas of Marbella, this ground floor in Lomas de Río Real is perfect for you. Don't miss the opportunity to visit and fall in love with it! Contact us for more information and to schedule a visit. Ground Floor Apartment, Río Real, Costa del Sol. 3 Bedrooms, 2 Bathrooms, Built 141 m². Setting: Frontline Golf, Urbanisation. Orientation: South. Condition: Good. Pool: Communal. Climate Control: Air Conditioning. Features: Lift, Fitted Wardrobes, Private Terrace, Utility Room, Marble Flooring. Furniture: Not Furnished. Kitchen: Partially Fitted. Garden: Communal. Utilities: Electricity, Drinkable Water, Telephone. Category: Bargain, Beachfront, Cheap, Distressed, Golf, Holiday Homes, Investment, Luxury, Repossession.