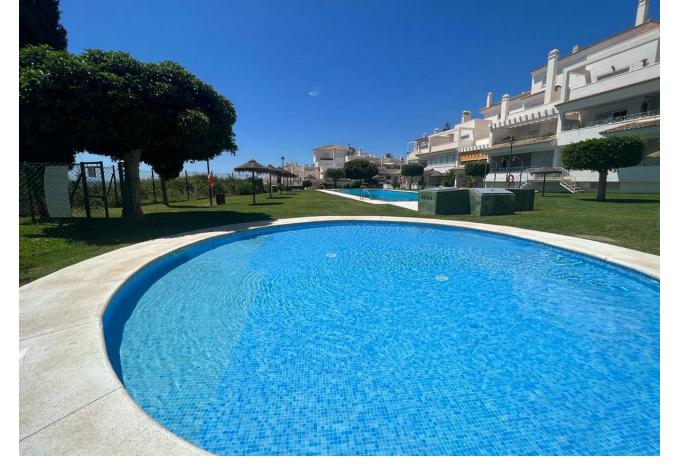

## Sales - Apartment - Río Real 397.000€

Río Real Apartment

3

2

141 m<sup>2</sup>

Attention to all those interested in acquiring a property in the spectacular city of Marbella! We present this charming ground floor apartment for sale located in the exclusive Lomas de Río Real urbanization. This fabulous ground floor boasts a surface area of 141 m² and is distributed in a living-dining room, kitchen, 3 bedrooms, 2 bathrooms, and a beautiful terrace to enjoy the warm climate of the Costa del Sol. The property is situated in a closed and tranquil residential complex located in the prestigious Río Real Marbella golf course, less than 5 minutes from Pinillo beach, allowing you to enjoy wonderful sea views while playing golf or relaxing on the beach. Furthermore, the sales price includes a parking space so you can park your vehicle comfortably and securely. If you're looking for a tranquil and exclusive home in one of the most coveted areas of Marbella, this ground floor in Lomas de Río Real is perfect for you. Don't miss the opportunity to visit and fall in love with it! Contact us for more information and to schedule a visit. Ground Floor Apartment, Río Real, Costa del Sol. 3 Bedrooms, 2 Bathrooms, Built 141 m². Setting: Frontline Golf, Urbanisation. Orientation: South. Condition: Good. Pool: Communal. Climate Control: Air Conditioning. Features: Lift, Fitted Wardrobes, Private Terrace, Utility Room, Marble Flooring. Furniture: Not Furnished. Kitchen: Partially Fitted. Garden: Communal. Utilities: Electricity, Drinkable Water, Telephone. Category: Bargain, Beachfront, Cheap, Distressed, Golf, Holiday Homes, Investment, Luxury, Repossession.