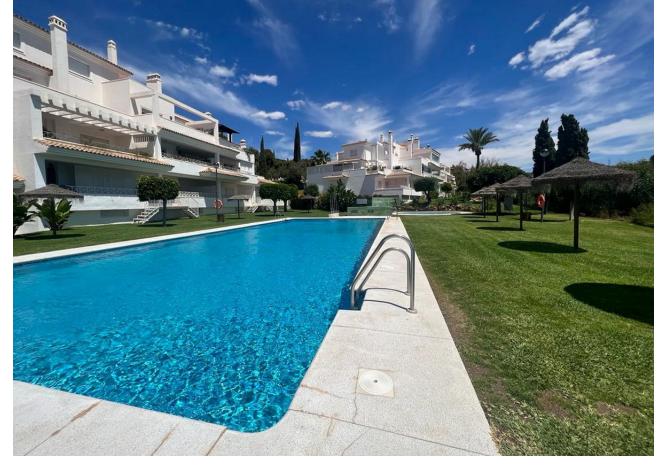

## Sales - Apartment - Río Real 397.000€

Río Real Apartment

3

2

141 m<sup>2</sup>

Attention to all those interested in acquiring a property in the spectacular city of Marbella! We present this charming ground floor apartment for sale located in the exclusive Lomas de Río Real urbanization. This fabulous ground floor boasts a surface area of 141 m² and is distributed in a living-dining room, kitchen, 3 bedrooms, 2 bathrooms, and a beautiful terrace to enjoy the warm climate of the Costa del Sol. The property is situated in a closed and tranquil residential complex located in the prestigious Río Real Marbella golf course, less than 5 minutes from Pinillo beach, allowing you to enjoy wonderful sea views while playing golf or relaxing on the beach. Furthermore, the sales price includes a parking space so you can park your vehicle comfortably and securely. If you're looking for a tranquil and exclusive home in one of the most coveted areas of Marbella, this ground floor in Lomas de Río Real is perfect for you. Don't miss the opportunity to visit and fall in love with it! Contact us for more information and to schedule a visit. Ground Floor Apartment, Río Real, Costa del Sol. 3 Bedrooms, 2 Bathrooms, Built 141 m². Setting: Frontline Golf, Urbanisation. Orientation: South. Condition: Good. Pool: Communal. Climate Control: Air Conditioning. Features: Lift, Fitted Wardrobes, Private Terrace, Utility Room, Marble Flooring. Furniture: Not Furnished. Kitchen: Partially Fitted. Garden: Communal. Utilities: Electricity, Drinkable Water, Telephone. Category: Bargain, Beachfront, Cheap, Distressed, Golf, Holiday Homes, Investment, Luxury, Repossession.