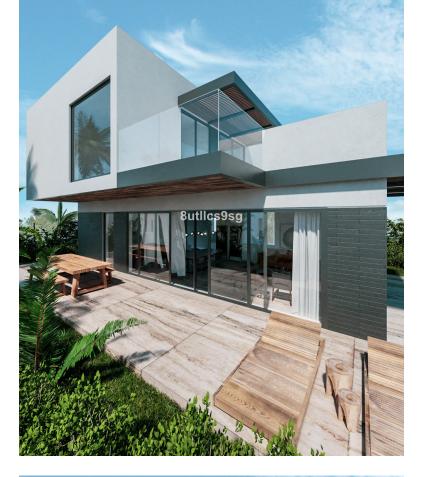

## Sales - House - Estepona 1.495.000€

Beautiful and charming newly built villa located in the area of El Campanario, in Estepona, one of the most expanding areas in Estepona, bordering Marbella. With 4 bedrooms and 3 bathrooms, this luxury property is perfect for those looking for a relaxed lifestyle on the Costa del Sol. The villa has a constructed area of 363m<sup>2</sup> on a plot of 419m<sup>2</sup>, with a private pool and garden. It also has a private garage and storage room. The villa is developed on three floors. On the first floor, living - dining room with open kitchen, fully equipped and with separate laundry - pantry. A guest toilet and an office complete this floor. On the second floor, three bedrooms, the master bedroom with en suite bathroom and dressing area. Exit to a private terrace. The other two bedrooms share a bathroom. In the basement, a bedroom with separate bathroom and a multipurpose area that can be a gym, cinema room, games room, etc.. The garden has a private pool, barbecue area and solar baths, plus a carport for two cars. This villa belongs to a group of 8 similar villas and is located at El Campanario Golf & Country Club, with a small golf course, private club, restaurant, swimming pool, spa area and other services. Also close to the Diana shopping center, with all kinds of stores, restaurants etc. With easy access to the main road, just a few minutes from Puerto Banus, Marbella and Estepona.