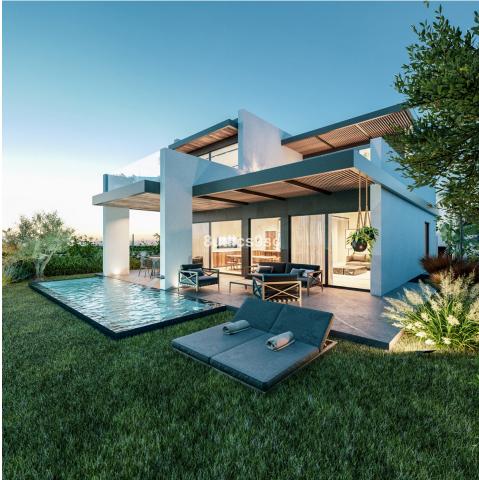

## Sales - House - Estepona 1.495.000€

Beautiful and charming newly built villa located in the area of El Campanario, in Estepona, one of the most expanding areas in Estepona, bordering Marbella. With 4 bedrooms and 3 bathrooms, this luxury property is perfect for those looking for a relaxed lifestyle on the Costa del Sol. The villa has a constructed area of 363m<sup>2</sup> on a plot of 419m<sup>2</sup>, with a private pool and garden. It also has a private garage and storage room. The villa is developed on three floors. On the first floor, living - dining room with open kitchen, fully equipped and with separate laundry - pantry. A guest toilet and an office complete this floor. On the second floor, three bedrooms, the master bedroom with en suite bathroom and dressing area. Exit to a private terrace. The other two bedrooms share a bathroom. In the basement, a bedroom with separate bathroom and a multipurpose area that can be a gym, cinema room, games room, etc.. The garden has a private pool, barbecue area and solar baths, plus a carport for two cars. This villa belongs to a group of 8 similar villas and is located at El Campanario Golf & Country Club, with a small golf course, private club, restaurant, swimming pool, spa area and other services. Also close to the Diana shopping center, with all kinds of stores, restaurants etc. With easy access to the main road, just a few minutes from Puerto Banus, Marbella and Estepona.