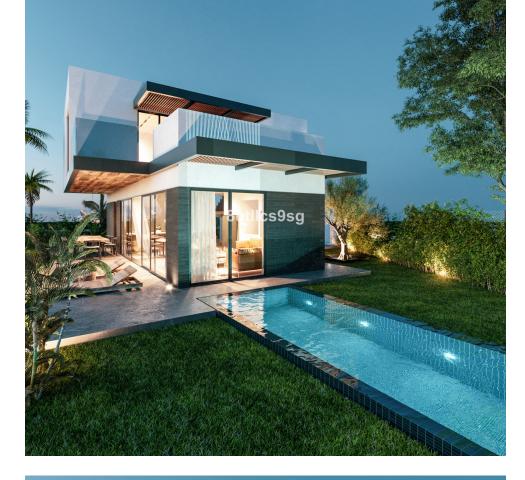

## Sales - House - Estepona 1.495.000€

Beautiful and charming newly built villa located in the area of El Campanario, in Estepona, one of the most expanding areas in Estepona, bordering Marbella. With 4 bedrooms and 3 bathrooms, this luxury property is perfect for those looking for a relaxed lifestyle on the Costa del Sol. The villa has a constructed area of 363m<sup>2</sup> on a plot of 419m<sup>2</sup>, with a private pool and garden. It also has a private garage and storage room. The villa is developed on three floors. On the first floor, living - dining room with open kitchen, fully equipped and with separate laundry - pantry. A guest toilet and an office complete this floor. On the second floor, three bedrooms, the master bedroom with en suite bathroom and dressing area. Exit to a private terrace. The other two bedrooms share a bathroom. In the basement, a bedroom with separate bathroom and a multipurpose area that can be a gym, cinema room, games room, etc.. The garden has a private pool, barbecue area and solar baths, plus a carport for two cars. This villa belongs to a group of 8 similar villas and is located at El Campanario Golf & Country Club, with a small golf course, private club, restaurant, swimming pool, spa area and other services. Also close to the Diana shopping center, with all kinds of stores, restaurants etc. With easy access to the main road, just a few minutes from Puerto Banus, Marbella and Estepona.