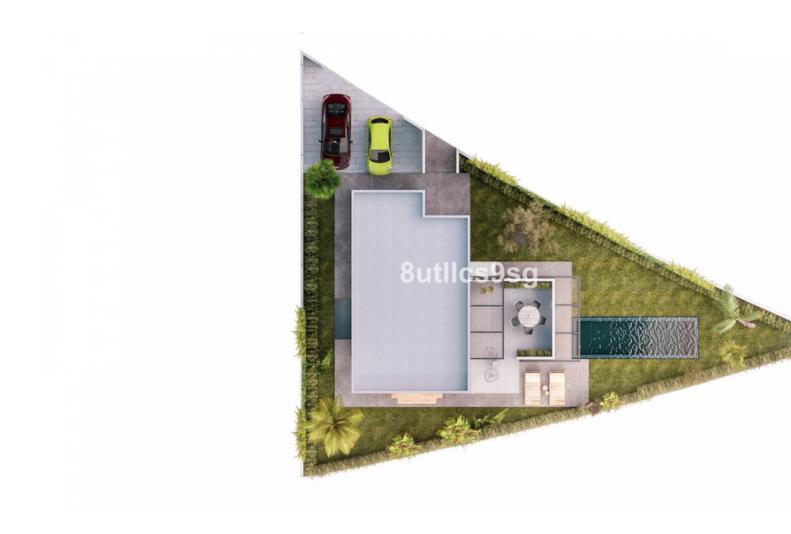

## Sales - House - Estepona 1.495.000€

Beautiful and charming newly built villa located in the area of El Campanario, in Estepona, one of the most expanding areas in Estepona, bordering Marbella. With 4 bedrooms and 3 bathrooms, this luxury property is perfect for those looking for a relaxed lifestyle on the Costa del Sol. The villa has a constructed area of 363m<sup>2</sup> on a plot of 419m<sup>2</sup>, with a private pool and garden. It also has a private garage and storage room. The villa is developed on three floors. On the first floor, living - dining room with open kitchen, fully equipped and with separate laundry - pantry. A guest toilet and an office complete this floor. On the second floor, three bedrooms, the master bedroom with en suite bathroom and dressing area. Exit to a private terrace. The other two bedrooms share a bathroom. In the basement, a bedroom with separate bathroom and a multipurpose area that can be a gym, cinema room, games room, etc.. The garden has a private pool, barbecue area and solar baths, plus a carport for two cars. This villa belongs to a group of 8 similar villas and is located at El Campanario Golf & Country Club, with a small golf course, private club, restaurant, swimming pool, spa area and other services. Also close to the Diana shopping center, with all kinds of stores, restaurants etc. With easy access to the main road, just a few minutes from Puerto Banus, Marbella and Estepona.