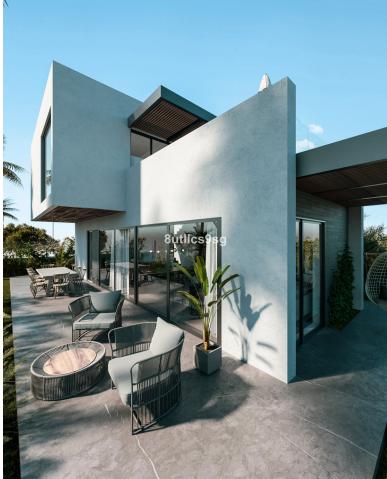

## Sales - House - Estepona 1.495.000€

Beautiful and charming newly built villa located in the area of El Campanario, in Estepona, one of the most expanding areas in Estepona, bordering Marbella. With 4 bedrooms and 3 bathrooms, this luxury property is perfect for those looking for a relaxed lifestyle on the Costa del Sol. The villa has a constructed area of 363m<sup>2</sup> on a plot of 419m<sup>2</sup>, with a private pool and garden. It also has a private garage and storage room. The villa is developed on three floors. On the first floor, living - dining room with open kitchen, fully equipped and with separate laundry - pantry. A guest toilet and an office complete this floor. On the second floor, three bedrooms, the master bedroom with en suite bathroom and dressing area. Exit to a private terrace. The other two bedrooms share a bathroom. In the basement, a bedroom with separate bathroom and a multipurpose area that can be a gym, cinema room, games room, etc.. The garden has a private pool, barbecue area and solar baths, plus a carport for two cars. This villa belongs to a group of 8 similar villas and is located at El Campanario Golf & Country Club, with a small golf course, private club, restaurant, swimming pool, spa area and other services. Also close to the Diana shopping center, with all kinds of stores, restaurants etc. With easy access to the main road, just a few minutes from Puerto Banus, Marbella and Estepona.