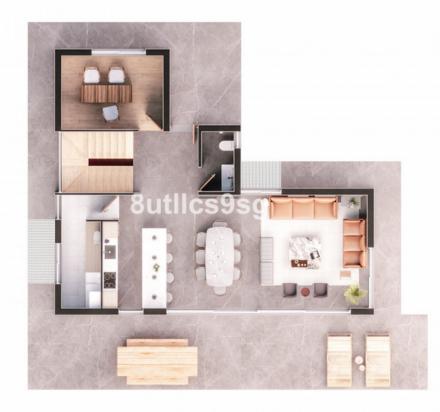

## Sales - House - Estepona 1.495.000€

Beautiful and charming newly built villa located in the area of El Campanario, in Estepona, one of the most expanding areas in Estepona, bordering Marbella. With 4 bedrooms and 3 bathrooms, this luxury property is perfect for those looking for a relaxed lifestyle on the Costa del Sol. The villa has a constructed area of 363m<sup>2</sup> on a plot of 419m<sup>2</sup>, with a private pool and garden. It also has a private garage and storage room. The villa is developed on three floors. On the first floor, living - dining room with open kitchen, fully equipped and with separate laundry - pantry. A guest toilet and an office complete this floor. On the second floor, three bedrooms, the master bedroom with en suite bathroom and dressing area. Exit to a private terrace. The other two bedrooms share a bathroom. In the basement, a bedroom with separate bathroom and a multipurpose area that can be a gym, cinema room, games room, etc.. The garden has a private pool, barbecue area and solar baths, plus a carport for two cars. This villa belongs to a group of 8 similar villas and is located at El Campanario Golf & Country Club, with a small golf course, private club, restaurant, swimming pool, spa area and other services. Also close to the Diana shopping center, with all kinds of stores, restaurants etc. With easy access to the main road, just a few minutes from Puerto Banus, Marbella and Estepona.