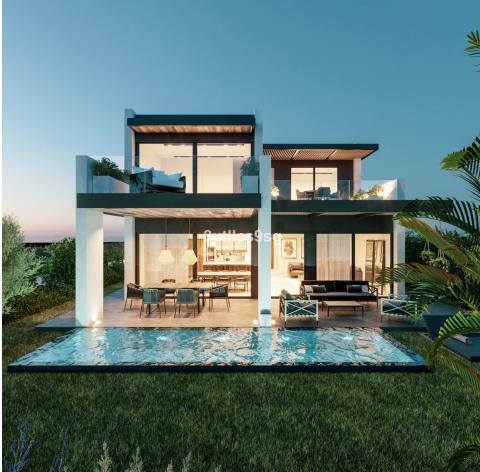

## Sales - House - Estepona 1.495.000€

Beautiful and charming newly built villa located in the area of El Campanario, in Estepona, one of the most expanding areas in Estepona, bordering Marbella. With 4 bedrooms and 3 bathrooms, this luxury property is perfect for those looking for a relaxed lifestyle on the Costa del Sol. The villa has a constructed area of 363m<sup>2</sup> on a plot of 419m<sup>2</sup>, with a private pool and garden. It also has a private garage and storage room. The villa is developed on three floors. On the first floor, living - dining room with open kitchen, fully equipped and with separate laundry - pantry. A guest toilet and an office complete this floor. On the second floor, three bedrooms, the master bedroom with en suite bathroom and dressing area. Exit to a private terrace. The other two bedrooms share a bathroom. In the basement, a bedroom with separate bathroom and a multipurpose area that can be a gym, cinema room, games room, etc.. The garden has a private pool, barbecue area and solar baths, plus a carport for two cars. This villa belongs to a group of 8 similar villas and is located at El Campanario Golf & Country Club, with a small golf course, private club, restaurant, swimming pool, spa area and other services. Also close to the Diana shopping center, with all kinds of stores, restaurants etc. With easy access to the main road, just a few minutes from Puerto Banus, Marbella and Estepona.