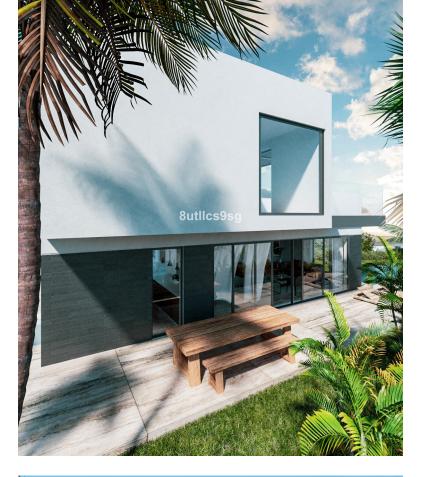

## Sales - House - Estepona 1.495.000€

Beautiful and charming newly built villa located in the area of El Campanario, in Estepona, one of the most expanding areas in Estepona, bordering Marbella. With 4 bedrooms and 3 bathrooms, this luxury property is perfect for those looking for a relaxed lifestyle on the Costa del Sol. The villa has a constructed area of 363m<sup>2</sup> on a plot of 419m<sup>2</sup>, with a private pool and garden. It also has a private garage and storage room. The villa is developed on three floors. On the first floor, living - dining room with open kitchen, fully equipped and with separate laundry - pantry. A guest toilet and an office complete this floor. On the second floor, three bedrooms, the master bedroom with en suite bathroom and dressing area. Exit to a private terrace. The other two bedrooms share a bathroom. In the basement, a bedroom with separate bathroom and a multipurpose area that can be a gym, cinema room, games room, etc.. The garden has a private pool, barbecue area and solar baths, plus a carport for two cars. This villa belongs to a group of 8 similar villas and is located at El Campanario Golf & Country Club, with a small golf course, private club, restaurant, swimming pool, spa area and other services. Also close to the Diana shopping center, with all kinds of stores, restaurants etc. With easy access to the main road, just a few minutes from Puerto Banus, Marbella and Estepona.