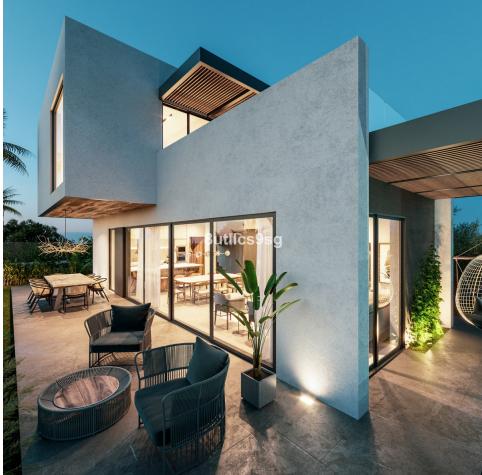

## Sales - House - Estepona 1.495.000€

Beautiful and charming newly built villa located in the area of El Campanario, in Estepona, one of the most expanding areas in Estepona, bordering Marbella. With 4 bedrooms and 3 bathrooms, this luxury property is perfect for those looking for a relaxed lifestyle on the Costa del Sol. The villa has a constructed area of 363m<sup>2</sup> on a plot of 419m<sup>2</sup>, with a private pool and garden. It also has a private garage and storage room. The villa is developed on three floors. On the first floor, living - dining room with open kitchen, fully equipped and with separate laundry - pantry. A guest toilet and an office complete this floor. On the second floor, three bedrooms, the master bedroom with en suite bathroom and dressing area. Exit to a private terrace. The other two bedrooms share a bathroom. In the basement, a bedroom with separate bathroom and a multipurpose area that can be a gym, cinema room, games room, etc.. The garden has a private pool, barbecue area and solar baths, plus a carport for two cars. This villa belongs to a group of 8 similar villas and is located at El Campanario Golf & Country Club, with a small golf course, private club, restaurant, swimming pool, spa area and other services. Also close to the Diana shopping center, with all kinds of stores, restaurants etc. With easy access to the main road, just a few minutes from Puerto Banus, Marbella and Estepona.