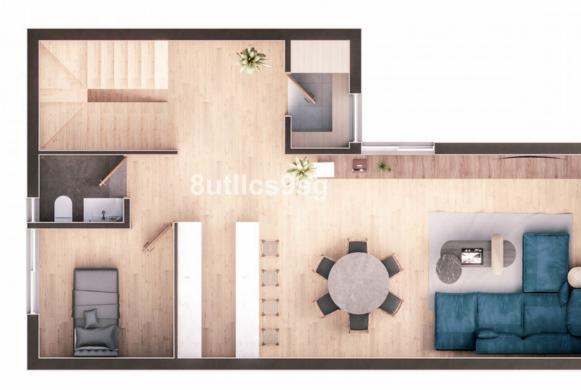

## Sales - House - Estepona 1.495.000€

Beautiful and charming newly built villa located in the area of El Campanario, in Estepona, one of the most expanding areas in Estepona, bordering Marbella. With 4 bedrooms and 3 bathrooms, this luxury property is perfect for those looking for a relaxed lifestyle on the Costa del Sol. The villa has a constructed area of 363m<sup>2</sup> on a plot of 419m<sup>2</sup>, with a private pool and garden. It also has a private garage and storage room. The villa is developed on three floors. On the first floor, living - dining room with open kitchen, fully equipped and with separate laundry - pantry. A guest toilet and an office complete this floor. On the second floor, three bedrooms, the master bedroom with en suite bathroom and dressing area. Exit to a private terrace. The other two bedrooms share a bathroom. In the basement, a bedroom with separate bathroom and a multipurpose area that can be a gym, cinema room, games room, etc.. The garden has a private pool, barbecue area and solar baths, plus a carport for two cars. This villa belongs to a group of 8 similar villas and is located at El Campanario Golf & Country Club, with a small golf course, private club, restaurant, swimming pool, spa area and other services. Also close to the Diana shopping center, with all kinds of stores, restaurants etc. With easy access to the main road, just a few minutes from Puerto Banus, Marbella and Estepona.