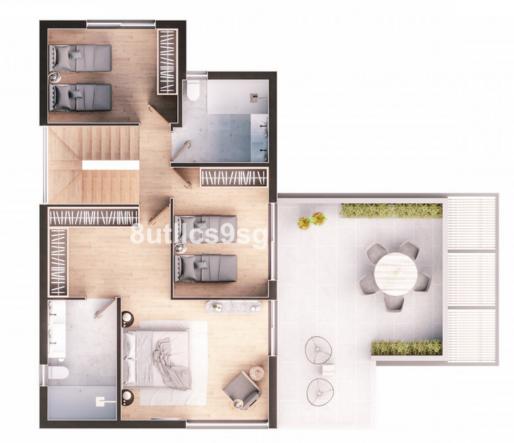

## Sales - House - Estepona 1.495.000€

Beautiful and charming newly built villa located in the area of El Campanario, in Estepona, one of the most expanding areas in Estepona, bordering Marbella. With 4 bedrooms and 3 bathrooms, this luxury property is perfect for those looking for a relaxed lifestyle on the Costa del Sol. The villa has a constructed area of 363m<sup>2</sup> on a plot of 419m<sup>2</sup>, with a private pool and garden. It also has a private garage and storage room. The villa is developed on three floors. On the first floor, living - dining room with open kitchen, fully equipped and with separate laundry - pantry. A guest toilet and an office complete this floor. On the second floor, three bedrooms, the master bedroom with en suite bathroom and dressing area. Exit to a private terrace. The other two bedrooms share a bathroom. In the basement, a bedroom with separate bathroom and a multipurpose area that can be a gym, cinema room, games room, etc.. The garden has a private pool, barbecue area and solar baths, plus a carport for two cars. This villa belongs to a group of 8 similar villas and is located at El Campanario Golf & Country Club, with a small golf course, private club, restaurant, swimming pool, spa area and other services. Also close to the Diana shopping center, with all kinds of stores, restaurants etc. With easy access to the main road, just a few minutes from Puerto Banus, Marbella and Estepona.