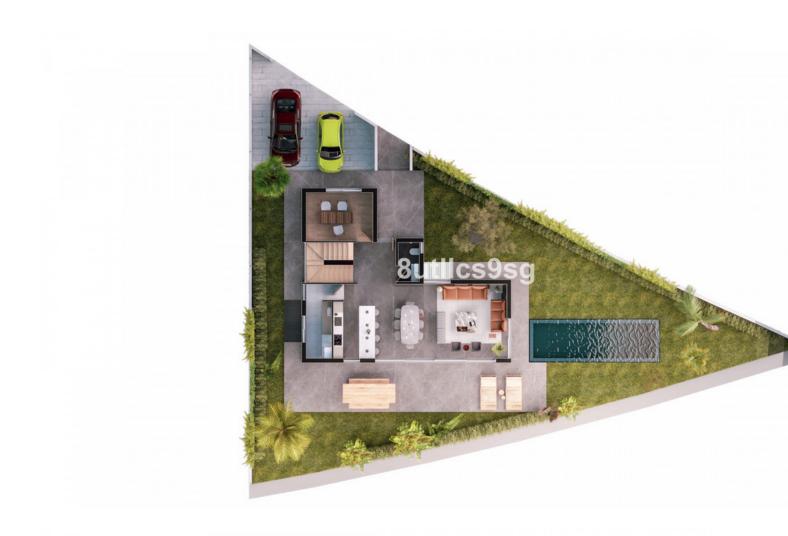

## Sales - House - Estepona 1.495.000€

Beautiful and charming newly built villa located in the area of El Campanario, in Estepona, one of the most expanding areas in Estepona, bordering Marbella. With 4 bedrooms and 3 bathrooms, this luxury property is perfect for those looking for a relaxed lifestyle on the Costa del Sol. The villa has a constructed area of 363m<sup>2</sup> on a plot of 419m<sup>2</sup>, with a private pool and garden. It also has a private garage and storage room. The villa is developed on three floors. On the first floor, living - dining room with open kitchen, fully equipped and with separate laundry - pantry. A guest toilet and an office complete this floor. On the second floor, three bedrooms, the master bedroom with en suite bathroom and dressing area. Exit to a private terrace. The other two bedrooms share a bathroom. In the basement, a bedroom with separate bathroom and a multipurpose area that can be a gym, cinema room, games room, etc.. The garden has a private pool, barbecue area and solar baths, plus a carport for two cars. This villa belongs to a group of 8 similar villas and is located at El Campanario Golf & Country Club, with a small golf course, private club, restaurant, swimming pool, spa area and other services. Also close to the Diana shopping center, with all kinds of stores, restaurants etc. With easy access to the main road, just a few minutes from Puerto Banus, Marbella and Estepona.