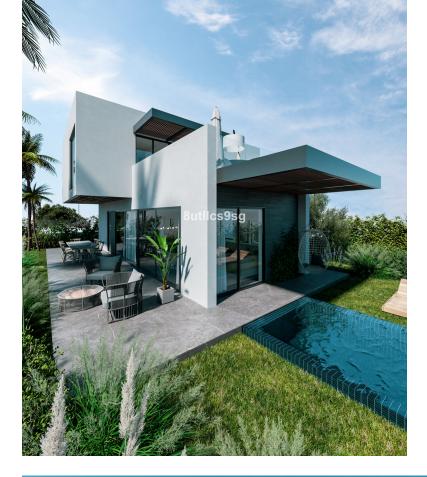

## Sales - House - Estepona 1.495.000€

Beautiful and charming newly built villa located in the area of El Campanario, in Estepona, one of the most expanding areas in Estepona, bordering Marbella. With 4 bedrooms and 3 bathrooms, this luxury property is perfect for those looking for a relaxed lifestyle on the Costa del Sol. The villa has a constructed area of 363m<sup>2</sup> on a plot of 419m<sup>2</sup>, with a private pool and garden. It also has a private garage and storage room. The villa is developed on three floors. On the first floor, living - dining room with open kitchen, fully equipped and with separate laundry - pantry. A guest toilet and an office complete this floor. On the second floor, three bedrooms, the master bedroom with en suite bathroom and dressing area. Exit to a private terrace. The other two bedrooms share a bathroom. In the basement, a bedroom with separate bathroom and a multipurpose area that can be a gym, cinema room, games room, etc.. The garden has a private pool, barbecue area and solar baths, plus a carport for two cars. This villa belongs to a group of 8 similar villas and is located at El Campanario Golf & Country Club, with a small golf course, private club, restaurant, swimming pool, spa area and other services. Also close to the Diana shopping center, with all kinds of stores, restaurants etc. With easy access to the main road, just a few minutes from Puerto Banus, Marbella and Estepona.