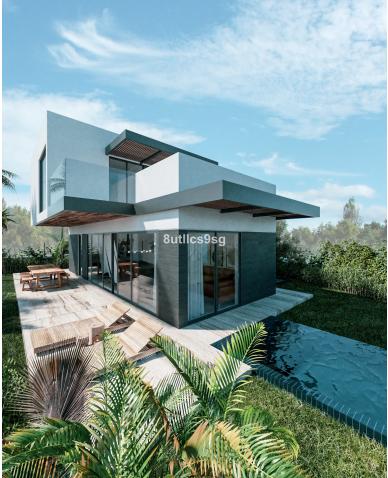

## Sales - House - Estepona 1.495.000€

Beautiful and charming newly built villa located in the area of El Campanario, in Estepona, one of the most expanding areas in Estepona, bordering Marbella. With 4 bedrooms and 3 bathrooms, this luxury property is perfect for those looking for a relaxed lifestyle on the Costa del Sol. The villa has a constructed area of 363m<sup>2</sup> on a plot of 419m<sup>2</sup>, with a private pool and garden. It also has a private garage and storage room. The villa is developed on three floors. On the first floor, living - dining room with open kitchen, fully equipped and with separate laundry - pantry. A guest toilet and an office complete this floor. On the second floor, three bedrooms, the master bedroom with en suite bathroom and dressing area. Exit to a private terrace. The other two bedrooms share a bathroom. In the basement, a bedroom with separate bathroom and a multipurpose area that can be a gym, cinema room, games room, etc.. The garden has a private pool, barbecue area and solar baths, plus a carport for two cars. This villa belongs to a group of 8 similar villas and is located at El Campanario Golf & Country Club, with a small golf course, private club, restaurant, swimming pool, spa area and other services. Also close to the Diana shopping center, with all kinds of stores, restaurants etc. With easy access to the main road, just a few minutes from Puerto Banus, Marbella and Estepona.