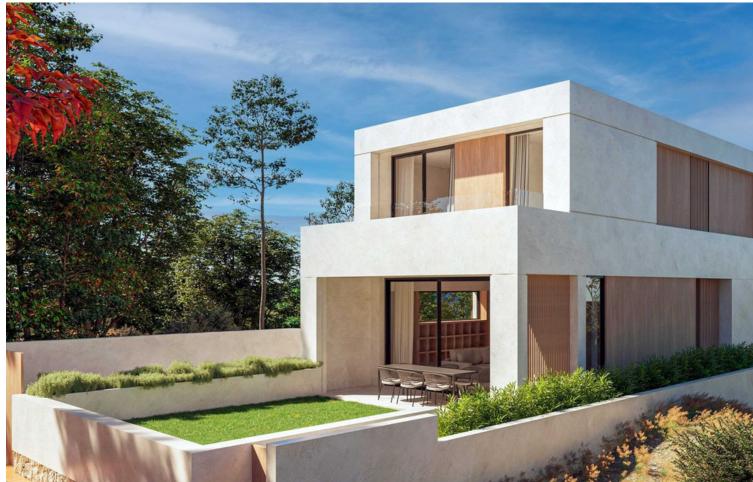

## Sales - House - Mijas 1.325.000€

Mijas House

3

2.5

278 m<sup>2</sup>

500 m2

Off pan villa on a plot located on a hill in the urbanisation of Campo Mijas. The villa designed on 3 levels comprises: , - Basement level with private garage, installation and storage room, WC, office and access to the terraced pool area. - Ground Floor with entrance porch the living room, kitchen-diner, and guest bathroom. Patio doors open out to a terrace overlooking the pool. - Top Floor with 3 bedrooms, the master with en-suite & walk-in wardrobe, bedrooms 2 and 3 with fitted wardrobes and access to the upper terrace. The garden with pool will be landscaped with decorative plants and trees. The design of the villa will be adjusted to the client's taste with a wide range of options in design and qualities so the client can easily create his or her living spaces.