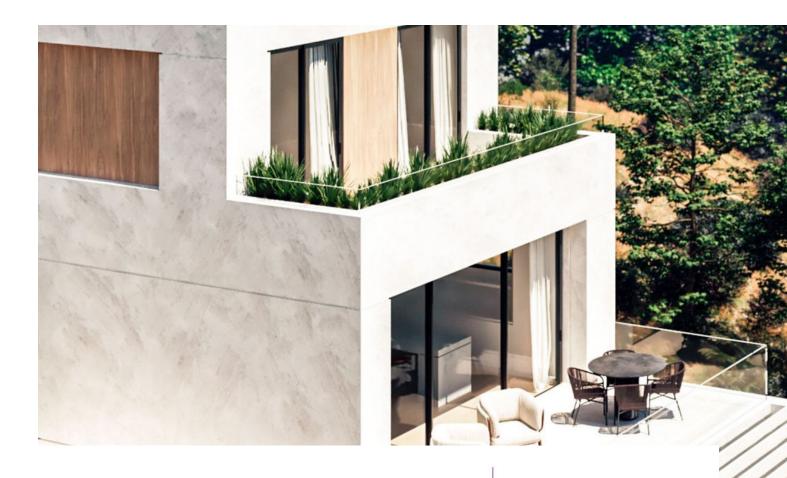

## Sales - House - Mijas 1.325.000€

Mijas House

3

2.5

278 m<sup>2</sup>

500 m2

Off pan villa on a plot located on a hill in the urbanisation of Campo Mijas. The villa designed on 3 levels comprises: , - Basement level with private garage, installation and storage room, WC, office and access to the terraced pool area. - Ground Floor with entrance porch the living room, kitchen-diner, and guest bathroom. Patio doors open out to a terrace overlooking the pool. - Top Floor with 3 bedrooms, the master with en-suite & walk-in wardrobe, bedrooms 2 and 3 with fitted wardrobes and access to the upper terrace. The garden with pool will be landscaped with decorative plants and trees. The design of the villa will be adjusted to the client's taste with a wide range of options in design and qualities so the client can easily create his or her living spaces.