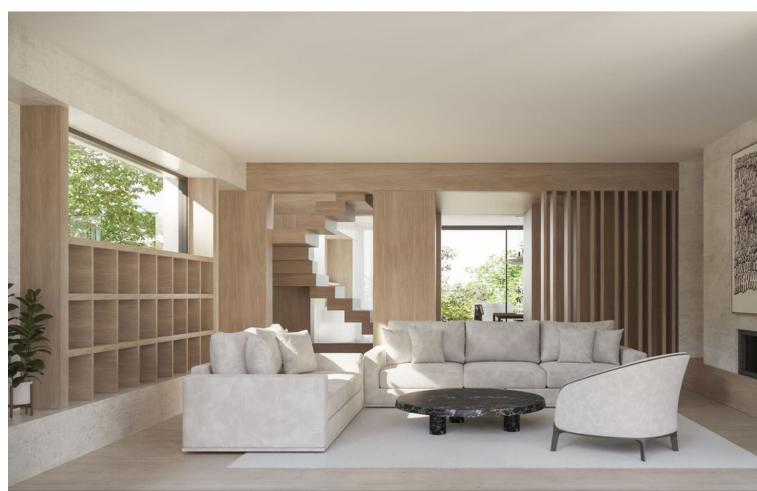

## Sales - House - Mijas 1.325.000€

Mijas House

3

2.5

278 m<sup>2</sup>

500 m2

Off pan villa on a plot located on a hill in the urbanisation of Campo Mijas. The villa designed on 3 levels comprises: , - Basement level with private garage, installation and storage room, WC, office and access to the terraced pool area. - Ground Floor with entrance porch the living room, kitchen-diner, and guest bathroom. Patio doors open out to a terrace overlooking the pool. - Top Floor with 3 bedrooms, the master with en-suite & walk-in wardrobe, bedrooms 2 and 3 with fitted wardrobes and access to the upper terrace. The garden with pool will be landscaped with decorative plants and trees. The design of the villa will be adjusted to the client's taste with a wide range of options in design and qualities so the client can easily create his or her living spaces.