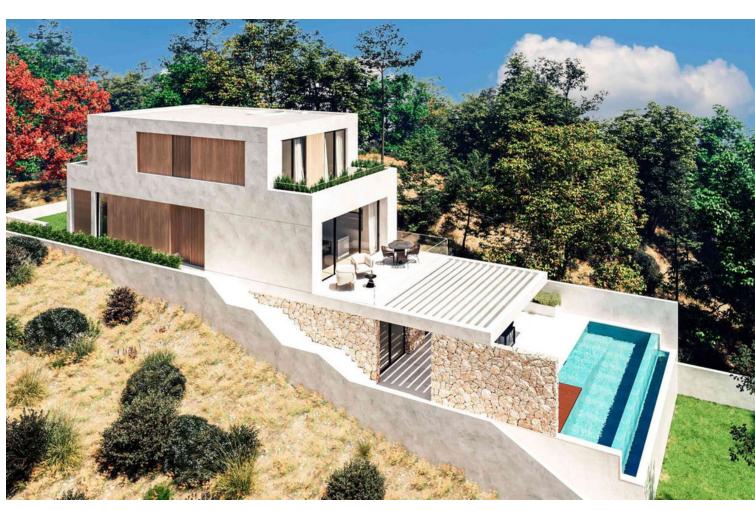

## Sales - House - Mijas 1.325.000€

Mijas House

3

2.5

278 m<sup>2</sup>

500 m2

Off pan villa on a plot located on a hill in the urbanisation of Campo Mijas. The villa designed on 3 levels comprises: , - Basement level with private garage, installation and storage room, WC, office and access to the terraced pool area. - Ground Floor with entrance porch the living room, kitchen-diner, and guest bathroom. Patio doors open out to a terrace overlooking the pool. - Top Floor with 3 bedrooms, the master with en-suite & walk-in wardrobe, bedrooms 2 and 3 with fitted wardrobes and access to the upper terrace. The garden with pool will be landscaped with decorative plants and trees. The design of the villa will be adjusted to the client's taste with a wide range of options in design and qualities so the client can easily create his or her living spaces.