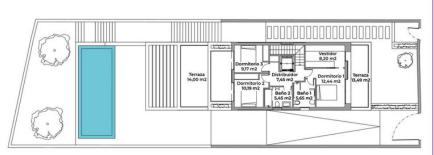

## Nivel +1

Los datos reflejados en este documento son orientativos, sin valor contractual  $\,$

## Sales - House - Mijas 1.325.000€

Mijas House

3

2.5

278 m<sup>2</sup>

500 m2

Off pan villa on a plot located on a hill in the urbanisation of Campo Mijas. The villa designed on 3 levels comprises: , - Basement level with private garage, installation and storage room, WC, office and access to the terraced pool area. - Ground Floor with entrance porch the living room, kitchen-diner, and guest bathroom. Patio doors open out to a terrace overlooking the pool. - Top Floor with 3 bedrooms, the master with en-suite & walk-in wardrobe, bedrooms 2 and 3 with fitted wardrobes and access to the upper terrace. The garden with pool will be landscaped with decorative plants and trees. The design of the villa will be adjusted to the client's taste with a wide range of options in design and qualities so the client can easily create his or her living spaces.