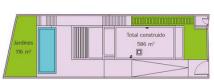

Nivel -1

| GENERALES:                 |                    |
|----------------------------|--------------------|
| Parcela                    | 500m²              |
| TOTAL CONSTRUIDO           | 586 m <sup>2</sup> |
| Vivienda                   | 278 m <sup>2</sup> |
| Accesos                    | 98 m <sup>2</sup>  |
| Piscina                    | 30 m <sup>2</sup>  |
| Terrazas                   | 180 m <sup>2</sup> |
| Jardín                     | 116 m <sup>2</sup> |
| Plazas Parking Cubierto    | 2 ud               |
| Plazas Parking No Cubierto | 0 ud               |

Los datos reflejados en este documento son orientativos, sin valor contractual

| GENERALES:                 |                    |
|----------------------------|--------------------|
| Parcela                    | 500m <sup>2</sup>  |
| TOTAL CONSTRUIDO           | 586 m <sup>2</sup> |
| Vivienda                   | 278 m <sup>2</sup> |
| Accesos                    | 98 m <sup>2</sup>  |
| Piscina                    | 30 m <sup>2</sup>  |
| Terrazas                   | 180 m <sup>2</sup> |
| Jardín                     | 116 m <sup>2</sup> |
| Plazas Parking Cubierto    | 2 ud               |
| Plazas Parking No Cubierto | 0 ud               |

## Nivel +1

Los datos reflejados en este documento son orientativos, sin valor contractual  $\,$