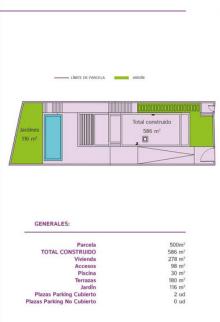

Los datos reflejados en este documento son orientativos, sin valor contractual

| GENERALES:                 |                    |
|----------------------------|--------------------|
| Parcela                    | 500m <sup>2</sup>  |
| TOTAL CONSTRUIDO           | 586 m <sup>2</sup> |
| Vivienda                   | 278 m <sup>2</sup> |
| Accesos                    | 98 m <sup>2</sup>  |
| Piscina                    | 30 m <sup>2</sup>  |
| Terrazas                   | 180 m <sup>2</sup> |
| Jardín                     | 116 m <sup>2</sup> |
| Plazas Parking Cubierto    | 2 ud               |
| Plazas Parking No Cubierto | 0 ud               |

Los datos reflejados en este documento son orientativos, sin valor contractual