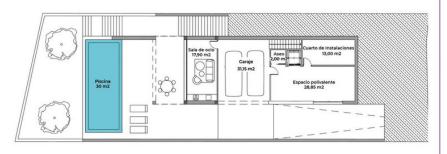

Nivel -1

| GENERALES:                 |                    |
|----------------------------|--------------------|
| Parcela                    | 500m²              |
| TOTAL CONSTRUIDO           | 586 m <sup>2</sup> |
| Vivienda                   | 278 m <sup>2</sup> |
| Accesos                    | 98 m <sup>2</sup>  |
| Piscina                    | 30 m <sup>2</sup>  |
| Terrazas                   | 180 m <sup>2</sup> |
| Jardín                     | 116 m <sup>2</sup> |
| Plazas Parking Cubierto    | 2 ud               |
| Plazas Parking No Cubierto | 0 ud               |

Los datos reflejados en este documento son orientativos, sin valor contractual

| GENERALES:                 |                    |
|----------------------------|--------------------|
| Parcela                    | 500m <sup>2</sup>  |
| TOTAL CONSTRUIDO           | 586 m <sup>2</sup> |
| Vivienda                   | 278 m <sup>2</sup> |
| Accesos                    | 98 m <sup>2</sup>  |
| Piscina                    | 30 m <sup>2</sup>  |
| Terrazas                   | 180 m <sup>2</sup> |
| Jardín                     | 116 m <sup>2</sup> |
| Plazas Parking Cubierto    | 2 ud               |
| Plazas Parking No Cubierto | 0 ud               |