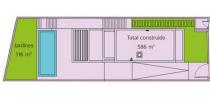

Nivel -1

| GENERALES:                 |                    |
|----------------------------|--------------------|
| Parcela                    | 500m²              |
| TOTAL CONSTRUIDO           | 586 m <sup>2</sup> |
| Vivienda                   | 278 m <sup>2</sup> |
| Accesos                    | 98 m <sup>2</sup>  |
| Piscina                    | 30 m <sup>2</sup>  |
| Terrazas                   | 180 m <sup>2</sup> |
| Jardín                     | 116 m <sup>2</sup> |
| Plazas Parking Cubierto    | 2 ud               |
| Plazas Parking No Cubierto | 0 ud               |

Los datos reflejados en este documento son orientativos, sin valor contractual

| GENERALES:                 |                    |
|----------------------------|--------------------|
| Parcela                    | 500m <sup>2</sup>  |
| TOTAL CONSTRUIDO           | 586 m <sup>2</sup> |
| Vivienda                   | 278 m <sup>2</sup> |
| Accesos                    | 98 m <sup>2</sup>  |
| Piscina                    | 30 m <sup>2</sup>  |
| Terrazas                   | 180 m <sup>2</sup> |
| Jardín                     | 116 m <sup>2</sup> |
| Plazas Parking Cubierto    | 2 ud               |
| Plazas Parking No Cubierto | 0 ud               |