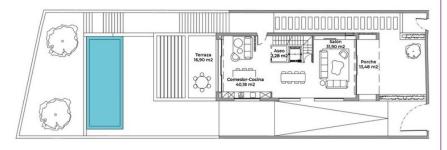

## Sales - House - Mijas 1.325.000€

Mijas House

3

2.5

278 m<sup>2</sup>

500 m2

Off pan villa on a plot located on a hill in the urbanisation of Campo Mijas. The villa designed on 3 levels comprises: , - Basement level with private garage, installation and storage room, WC, office and access to the terraced pool area. - Ground Floor with entrance porch the living room, kitchen-diner, and guest bathroom. Patio doors open out to a terrace overlooking the pool. - Top Floor with 3 bedrooms, the master with en-suite & walk-in wardrobe, bedrooms 2 and 3 with fitted wardrobes and access to the upper terrace. The garden with pool will be landscaped with decorative plants and trees. The design of the villa will be adjusted to the client's taste with a wide range of options in design and qualities so the client can easily create his or her living spaces.