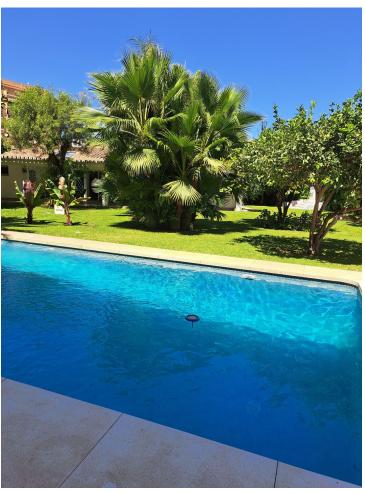

## Sales - Plot - Fuengirola 3.000.000€

Fuengirola Plot

IBI: 1,579 EUR / year

1704 m2

Plot of land in Fuengirola (Málaga) with a triangular shape, facing two very central streets, with a surface area of 1704 m2. Inside there are various constructions: • Legalized freshwater well (drinking, tested regularly), three meters deep and 2.5 meters in diameter. · Warehouse or garage of +- 250 m2 with capacity for about 9 vehicles, with a legalized 10 m pool. x 5m. and 2.5 meters deep and 100 m3 capacity, provided with a purifier.  $\cdot$ service rooms attached to the pool with a total of about 65 m2 composed of: Complete bathroom with shower, 2 rooms for storage of hammocks, umbrellas, etc., another room for garden tools and lawnmower, space intended for a barbecue and another space for leisure, with a refrigerator, sink and bar. House of about 280 m2, composed of 3 main bedrooms each with its own bathroom, all with shower, and the master bedroom with two bathrooms. There is a bedroom with a bathroom, intended for service, currently used as an ironing room and to store the house's linen (sheets, towels, etc.). In total, 6 bathrooms, one of them for visitors. There is an attached storage room where the boiler (aerothermal) for hot water and heating is located. The entire house has air conditioning (splits) (heat pump) in all rooms Two porches, the main one of about 50 m2 facing the Garden, and the other, of about 25 m2, facing the back and kitchen. The house faces At the back of the house, in another small building, there is the clothesline and a parking lot with two spaces and an automatic shutter door for the entry and exit of cars, with its ford authorization.  $\cdot$ The garden, with an area of +-600 m2, where the pool is located, there are more than 25 palm trees, ficuses and various species of trees. It is all covered with grass, with automatic irrigation. Provided with Photovoltaic Solar Panels