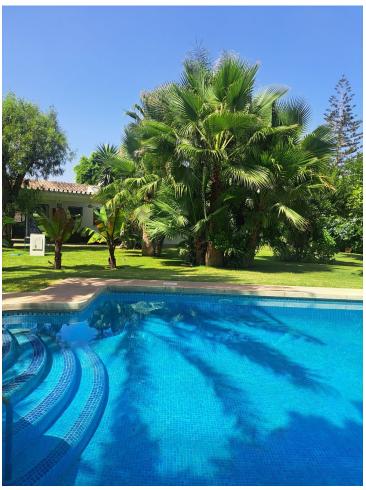

## Sales - Plot - Fuengirola 3.000.000€

Fuengirola Plot

IBI: 1,579 EUR / year

1704 m2

Plot of land in Fuengirola (Málaga) with a triangular shape, facing two very central streets, with a surface area of 1704 m2. Inside there are various constructions: • Legalized freshwater well (drinking, tested regularly), three meters deep and 2.5 meters in diameter. · Warehouse or garage of +- 250 m2 with capacity for about 9 vehicles, with a legalized 10 m pool. x 5m. and 2.5 meters deep and 100 m3 capacity, provided with a purifier.  $\cdot$ service rooms attached to the pool with a total of about 65 m2 composed of: Complete bathroom with shower, 2 rooms for storage of hammocks, umbrellas, etc., another room for garden tools and lawnmower, space intended for a barbecue and another space for leisure, with a refrigerator, sink and bar. House of about 280 m2, composed of 3 main bedrooms each with its own bathroom, all with shower, and the master bedroom with two bathrooms. There is a bedroom with a bathroom, intended for service, currently used as an ironing room and to store the house's linen (sheets, towels, etc.). In total, 6 bathrooms, one of them for visitors. There is an attached storage room where the boiler (aerothermal) for hot water and heating is located. The entire house has air conditioning (splits) (heat pump) in all rooms Two porches, the main one of about 50 m2 facing the Garden, and the other, of about 25 m2, facing the back and kitchen. The house faces At the back of the house, in another small building, there is the clothesline and a parking lot with two spaces and an automatic shutter door for the entry and exit of cars, with its ford authorization.  $\cdot$ The garden, with an area of +-600 m2, where the pool is located, there are more than 25 palm trees, ficuses and various species of trees. It is all covered with grass, with automatic irrigation. Provided with Photovoltaic Solar Panels