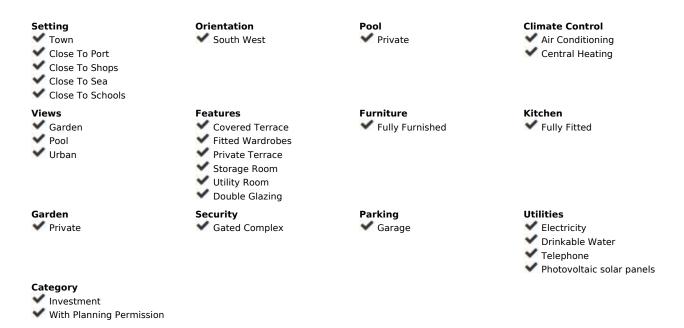

## Sales - Plot - Fuengirola 3.000.000€

Fuengirola Plot

IBI: 1,579 EUR / year

1704 m2

Plot of land in Fuengirola (Málaga) with a triangular shape, facing two very central streets, with a surface area of 1704 m2. Inside there are various constructions: • Legalized freshwater well (drinking, tested regularly), three meters deep and 2.5 meters in diameter. · Warehouse or garage of +- 250 m2 with capacity for about 9 vehicles, with a legalized 10 m pool. x 5m. and 2.5 meters deep and 100 m3 capacity, provided with a purifier.  $\cdot$ service rooms attached to the pool with a total of about 65 m2 composed of: Complete bathroom with shower, 2 rooms for storage of hammocks, umbrellas, etc., another room for garden tools and lawnmower, space intended for a barbecue and another space for leisure, with a refrigerator, sink and bar. House of about 280 m2, composed of 3 main bedrooms each with its own bathroom, all with shower, and the master bedroom with two bathrooms. There is a bedroom with a bathroom, intended for service, currently used as an ironing room and to store the house's linen (sheets, towels, etc.). In total, 6 bathrooms, one of them for visitors. There is an attached storage room where the boiler (aerothermal) for hot water and heating is located. The entire house has air conditioning (splits) (heat pump) in all rooms Two porches, the main one of about 50 m2 facing the Garden, and the other, of about 25 m2, facing the back and kitchen. The house faces At the back of the house, in another small building, there is the clothesline and a parking lot with two spaces and an automatic shutter door for the entry and exit of cars, with its ford authorization.  $\cdot$ The garden, with an area of +-600 m2, where the pool is located, there are more than 25 palm trees, ficuses and various species of trees. It is all covered with grass, with automatic irrigation. Provided with Photovoltaic Solar Panels