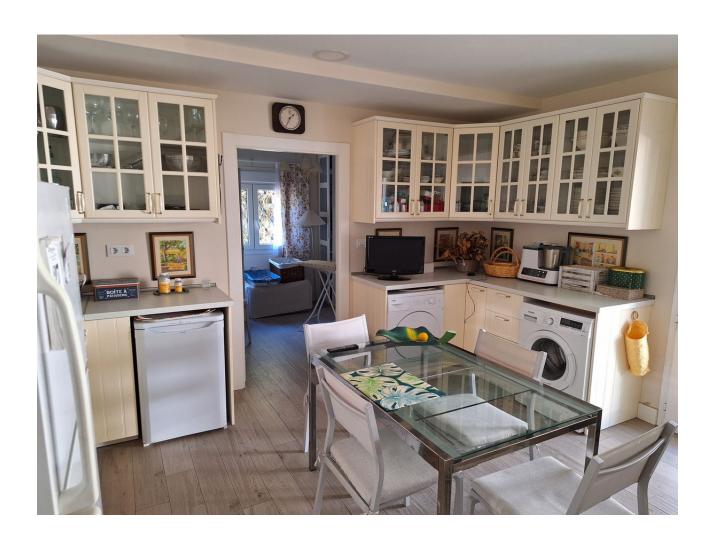

## Sales - Plot - Fuengirola 3.000.000€

Fuengirola Plot

IBI: 1,579 EUR / year

1704 m2

Plot of land in Fuengirola (Málaga) with a triangular shape, facing two very central streets, with a surface area of 1704 m2. Inside there are various constructions: • Legalized freshwater well (drinking, tested regularly), three meters deep and 2.5 meters in diameter. · Warehouse or garage of +- 250 m2 with capacity for about 9 vehicles, with a legalized 10 m pool. x 5m. and 2.5 meters deep and 100 m3 capacity, provided with a purifier.  $\cdot$ service rooms attached to the pool with a total of about 65 m2 composed of: Complete bathroom with shower, 2 rooms for storage of hammocks, umbrellas, etc., another room for garden tools and lawnmower, space intended for a barbecue and another space for leisure, with a refrigerator, sink and bar. House of about 280 m2, composed of 3 main bedrooms each with its own bathroom, all with shower, and the master bedroom with two bathrooms. There is a bedroom with a bathroom, intended for service, currently used as an ironing room and to store the house's linen (sheets, towels, etc.). In total, 6 bathrooms, one of them for visitors. There is an attached storage room where the boiler (aerothermal) for hot water and heating is located. The entire house has air conditioning (splits) (heat pump) in all rooms Two porches, the main one of about 50 m2 facing the Garden, and the other, of about 25 m2, facing the back and kitchen. The house faces At the back of the house, in another small building, there is the clothesline and a parking lot with two spaces and an automatic shutter door for the entry and exit of cars, with its ford authorization.  $\cdot$ The garden, with an area of +-600 m2, where the pool is located, there are more than 25 palm trees, ficuses and various species of trees. It is all covered with grass, with automatic irrigation. Provided with Photovoltaic Solar Panels