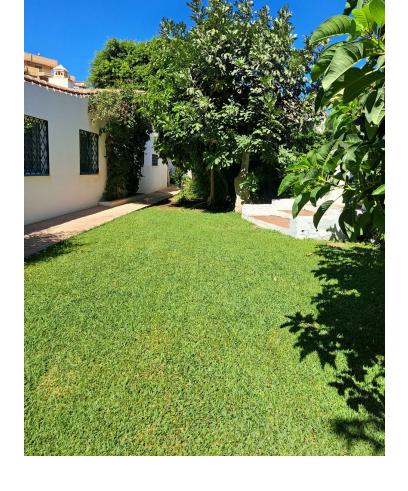

## Sales - Plot - Fuengirola 3.000.000€

Fuengirola Plot

IBI: 1,579 EUR / year

1704 m2

Plot of land in Fuengirola (Málaga) with a triangular shape, facing two very central streets, with a surface area of 1704 m2. Inside there are various constructions: • Legalized freshwater well (drinking, tested regularly), three meters deep and 2.5 meters in diameter. · Warehouse or garage of +- 250 m2 with capacity for about 9 vehicles, with a legalized 10 m pool. x 5m. and 2.5 meters deep and 100 m3 capacity, provided with a purifier.  $\cdot$ service rooms attached to the pool with a total of about 65 m2 composed of: Complete bathroom with shower, 2 rooms for storage of hammocks, umbrellas, etc., another room for garden tools and lawnmower, space intended for a barbecue and another space for leisure, with a refrigerator, sink and bar. House of about 280 m2, composed of 3 main bedrooms each with its own bathroom, all with shower, and the master bedroom with two bathrooms. There is a bedroom with a bathroom, intended for service, currently used as an ironing room and to store the house's linen (sheets, towels, etc.). In total, 6 bathrooms, one of them for visitors. There is an attached storage room where the boiler (aerothermal) for hot water and heating is located. The entire house has air conditioning (splits) (heat pump) in all rooms Two porches, the main one of about 50 m2 facing the Garden, and the other, of about 25 m2, facing the back and kitchen. The house faces At the back of the house, in another small building, there is the clothesline and a parking lot with two spaces and an automatic shutter door for the entry and exit of cars, with its ford authorization.  $\cdot$ The garden, with an area of +-600 m2, where the pool is located, there are more than 25 palm trees, ficuses and various species of trees. It is all covered with grass, with automatic irrigation. Provided with Photovoltaic Solar Panels