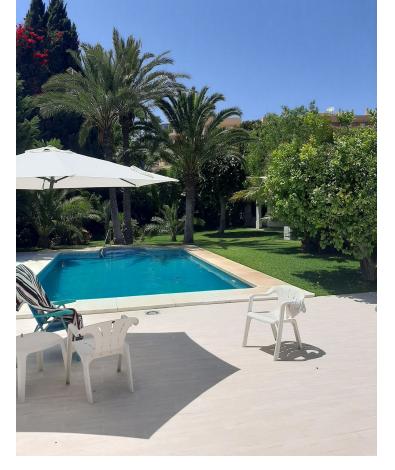

## Sales - Plot - Fuengirola 3.000.000€

Fuengirola Plot

IBI: 1,579 EUR / year

1704 m2

Plot of land in Fuengirola (Málaga) with a triangular shape, facing two very central streets, with a surface area of 1704 m2. Inside there are various constructions: • Legalized freshwater well (drinking, tested regularly), three meters deep and 2.5 meters in diameter. · Warehouse or garage of +- 250 m2 with capacity for about 9 vehicles, with a legalized 10 m pool. x 5m. and 2.5 meters deep and 100 m3 capacity, provided with a purifier.  $\cdot$ service rooms attached to the pool with a total of about 65 m2 composed of: Complete bathroom with shower, 2 rooms for storage of hammocks, umbrellas, etc., another room for garden tools and lawnmower, space intended for a barbecue and another space for leisure, with a refrigerator, sink and bar. House of about 280 m2, composed of 3 main bedrooms each with its own bathroom, all with shower, and the master bedroom with two bathrooms. There is a bedroom with a bathroom, intended for service, currently used as an ironing room and to store the house's linen (sheets, towels, etc.). In total, 6 bathrooms, one of them for visitors. There is an attached storage room where the boiler (aerothermal) for hot water and heating is located. The entire house has air conditioning (splits) (heat pump) in all rooms Two porches, the main one of about 50 m2 facing the Garden, and the other, of about 25 m2, facing the back and kitchen. The house faces At the back of the house, in another small building, there is the clothesline and a parking lot with two spaces and an automatic shutter door for the entry and exit of cars, with its ford authorization.  $\cdot$ The garden, with an area of +-600 m2, where the pool is located, there are more than 25 palm trees, ficuses and various species of trees. It is all covered with grass, with automatic irrigation. Provided with Photovoltaic Solar Panels