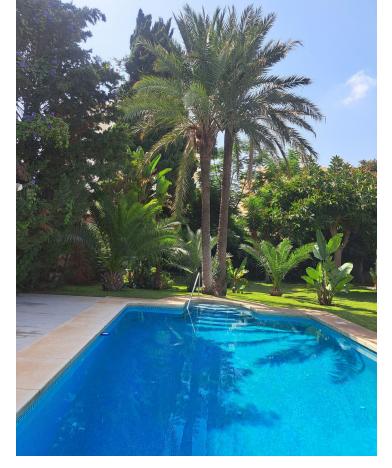

## Sales - Plot - Fuengirola 3.000.000€

Fuengirola Plot

IBI: 1,579 EUR / year

1704 m2

Plot of land in Fuengirola (Málaga) with a triangular shape, facing two very central streets, with a surface area of 1704 m2. Inside there are various constructions: • Legalized freshwater well (drinking, tested regularly), three meters deep and 2.5 meters in diameter. · Warehouse or garage of +- 250 m2 with capacity for about 9 vehicles, with a legalized 10 m pool. x 5m. and 2.5 meters deep and 100 m3 capacity, provided with a purifier.  $\cdot$ service rooms attached to the pool with a total of about 65 m2 composed of: Complete bathroom with shower, 2 rooms for storage of hammocks, umbrellas, etc., another room for garden tools and lawnmower, space intended for a barbecue and another space for leisure, with a refrigerator, sink and bar. House of about 280 m2, composed of 3 main bedrooms each with its own bathroom, all with shower, and the master bedroom with two bathrooms. There is a bedroom with a bathroom, intended for service, currently used as an ironing room and to store the house's linen (sheets, towels, etc.). In total, 6 bathrooms, one of them for visitors. There is an attached storage room where the boiler (aerothermal) for hot water and heating is located. The entire house has air conditioning (splits) (heat pump) in all rooms Two porches, the main one of about 50 m2 facing the Garden, and the other, of about 25 m2, facing the back and kitchen. The house faces At the back of the house, in another small building, there is the clothesline and a parking lot with two spaces and an automatic shutter door for the entry and exit of cars, with its ford authorization.  $\cdot$ The garden, with an area of +-600 m2, where the pool is located, there are more than 25 palm trees, ficuses and various species of trees. It is all covered with grass, with automatic irrigation. Provided with Photovoltaic Solar Panels