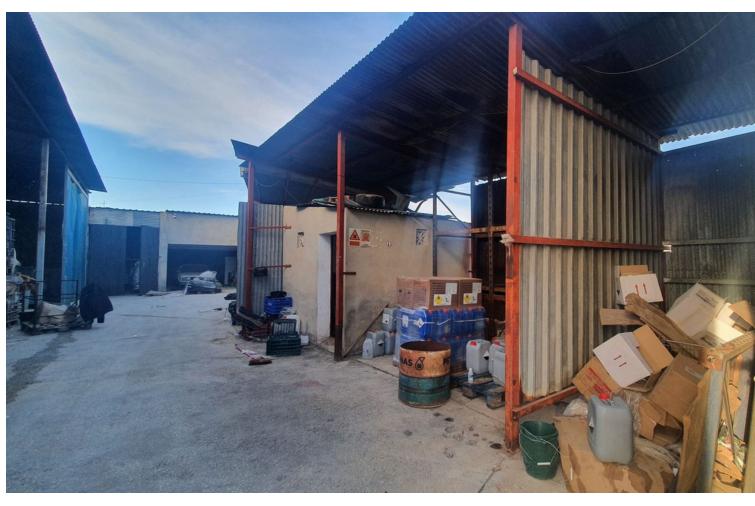

## Sales - Commercial - Coín 295.000€

Coín Commercial

IBI: 314 EUR / year

Category
Investment
Resale

1

567 m2

3000 m2

Rustic Plot with Industrial Warehouses in a 3,000m² plot with AFO Certification thus providing legal compliance. The entire property is securely fenced. Key Features: Two Industrial Warehouses: The property comprises two single-storey industrial warehouses with a 495m² total constructed area. Warehouse 1 Amenities: Includes a bathroom and an office space of approximately 11m² on a mezzanine level, accessed via stairs. Additional Storage Spaces: There are two warehouses and two covered sheds, totalling 145m² (computed at 50% covered area). Water Storage: The property boasts three cisterns with capacities of 60,000 litres, 20,000 litres, and 10,000 litres, in addition to well water and town water sources. Easy Access: The property is easily accessible, facilitating varied use of the installations.