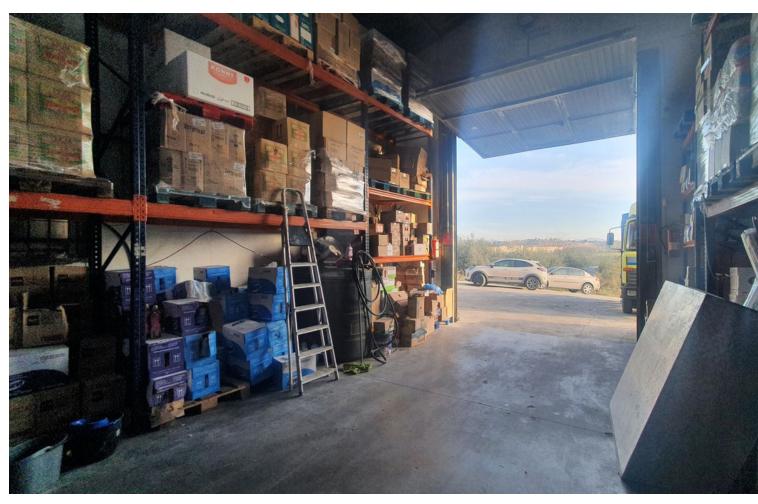

## Sales - Commercial - Coín 295.000€

Coín Commercial

IBI: 314 EUR / year

Category
Investment
Resale

1

567 m2

3000 m2

Rustic Plot with Industrial Warehouses in a 3,000m² plot with AFO Certification thus providing legal compliance. The entire property is securely fenced. Key Features: Two Industrial Warehouses: The property comprises two single-storey industrial warehouses with a 495m² total constructed area. Warehouse 1 Amenities: Includes a bathroom and an office space of approximately 11m² on a mezzanine level, accessed via stairs. Additional Storage Spaces: There are two warehouses and two covered sheds, totalling 145m² (computed at 50% covered area). Water Storage: The property boasts three cisterns with capacities of 60,000 litres, 20,000 litres, and 10,000 litres, in addition to well water and town water sources. Easy Access: The property is easily accessible, facilitating varied use of the installations.