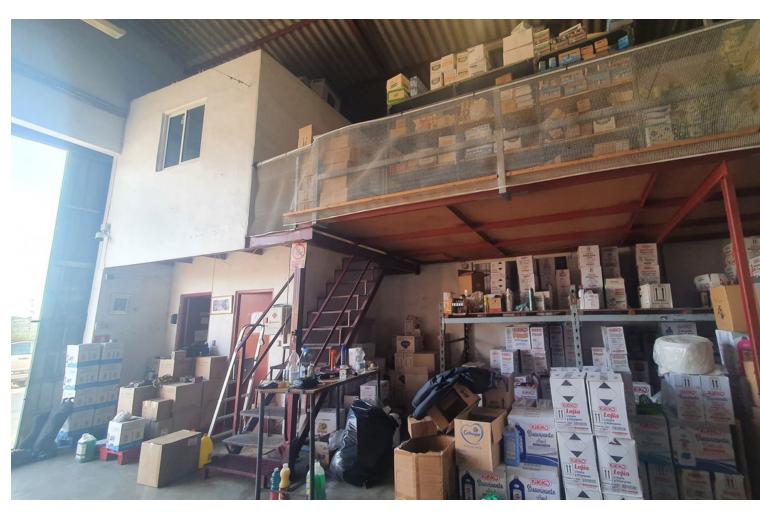

## Sales - Commercial - Coín 295.000€

Coín Commercial

IBI: 314 EUR / year

Category
Investment
Resale

1

567 m2

3000 m2

Rustic Plot with Industrial Warehouses in a 3,000m² plot with AFO Certification thus providing legal compliance. The entire property is securely fenced. Key Features: Two Industrial Warehouses: The property comprises two single-storey industrial warehouses with a 495m² total constructed area. Warehouse 1 Amenities: Includes a bathroom and an office space of approximately 11m² on a mezzanine level, accessed via stairs. Additional Storage Spaces: There are two warehouses and two covered sheds, totalling 145m² (computed at 50% covered area). Water Storage: The property boasts three cisterns with capacities of 60,000 litres, 20,000 litres, and 10,000 litres, in addition to well water and town water sources. Easy Access: The property is easily accessible, facilitating varied use of the installations.