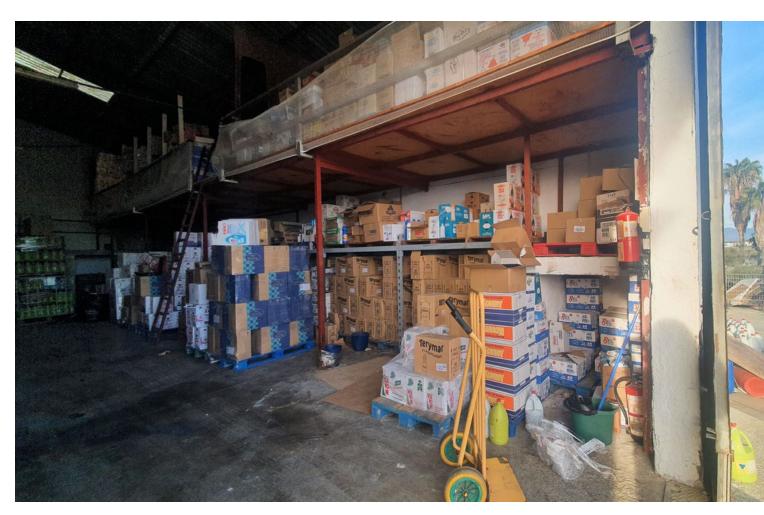

## Sales - Commercial - Coín 295.000€

Coín Commercial

IBI: 314 EUR / year

Category
Investment
Resale

1

567 m2

3000 m2

Rustic Plot with Industrial Warehouses in a 3,000m² plot with AFO Certification thus providing legal compliance. The entire property is securely fenced. Key Features: Two Industrial Warehouses: The property comprises two single-storey industrial warehouses with a 495m² total constructed area. Warehouse 1 Amenities: Includes a bathroom and an office space of approximately 11m² on a mezzanine level, accessed via stairs. Additional Storage Spaces: There are two warehouses and two covered sheds, totalling 145m² (computed at 50% covered area). Water Storage: The property boasts three cisterns with capacities of 60,000 litres, 20,000 litres, and 10,000 litres, in addition to well water and town water sources. Easy Access: The property is easily accessible, facilitating varied use of the installations.