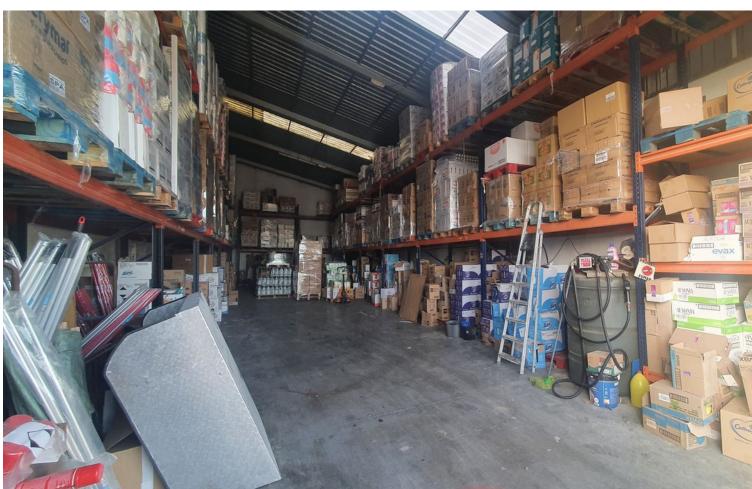

## Sales - Commercial - Coín 295.000€

Coín Commercial

IBI: 314 EUR / year

Category
Investment
Resale

1

567 m2

3000 m2

Rustic Plot with Industrial Warehouses in a 3,000m² plot with AFO Certification thus providing legal compliance. The entire property is securely fenced. Key Features: Two Industrial Warehouses: The property comprises two single-storey industrial warehouses with a 495m² total constructed area. Warehouse 1 Amenities: Includes a bathroom and an office space of approximately 11m² on a mezzanine level, accessed via stairs. Additional Storage Spaces: There are two warehouses and two covered sheds, totalling 145m² (computed at 50% covered area). Water Storage: The property boasts three cisterns with capacities of 60,000 litres, 20,000 litres, and 10,000 litres, in addition to well water and town water sources. Easy Access: The property is easily accessible, facilitating varied use of the installations.