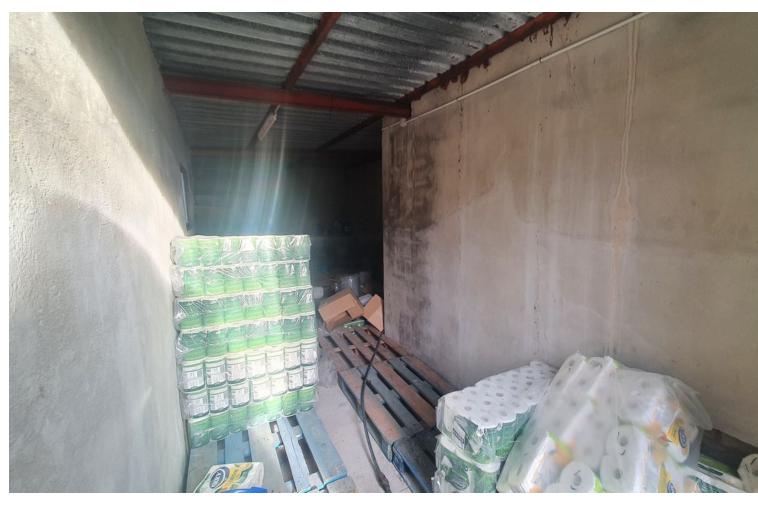

## Sales - Commercial - Coín 295.000€

Coín Commercial

IBI: 314 EUR / year

Category
Investment
Resale

1

567 m2

3000 m2

Rustic Plot with Industrial Warehouses in a 3,000m² plot with AFO Certification thus providing legal compliance. The entire property is securely fenced. Key Features: Two Industrial Warehouses: The property comprises two single-storey industrial warehouses with a 495m² total constructed area. Warehouse 1 Amenities: Includes a bathroom and an office space of approximately 11m² on a mezzanine level, accessed via stairs. Additional Storage Spaces: There are two warehouses and two covered sheds, totalling 145m² (computed at 50% covered area). Water Storage: The property boasts three cisterns with capacities of 60,000 litres, 20,000 litres, and 10,000 litres, in addition to well water and town water sources. Easy Access: The property is easily accessible, facilitating varied use of the installations.