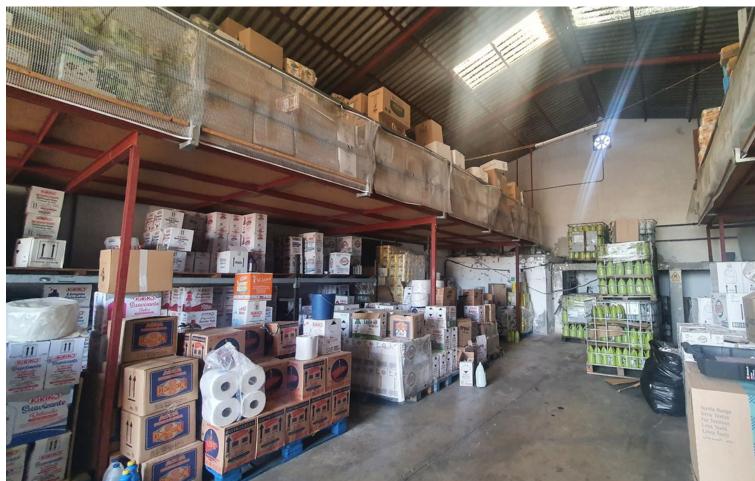

## Sales - Commercial - Coín 295.000€

Coín Commercial

IBI: 314 EUR / year

Category
Investment
Resale

1

567 m2

3000 m2

Rustic Plot with Industrial Warehouses in a 3,000m² plot with AFO Certification thus providing legal compliance. The entire property is securely fenced. Key Features: Two Industrial Warehouses: The property comprises two single-storey industrial warehouses with a 495m² total constructed area. Warehouse 1 Amenities: Includes a bathroom and an office space of approximately 11m² on a mezzanine level, accessed via stairs. Additional Storage Spaces: There are two warehouses and two covered sheds, totalling 145m² (computed at 50% covered area). Water Storage: The property boasts three cisterns with capacities of 60,000 litres, 20,000 litres, and 10,000 litres, in addition to well water and town water sources. Easy Access: The property is easily accessible, facilitating varied use of the installations.