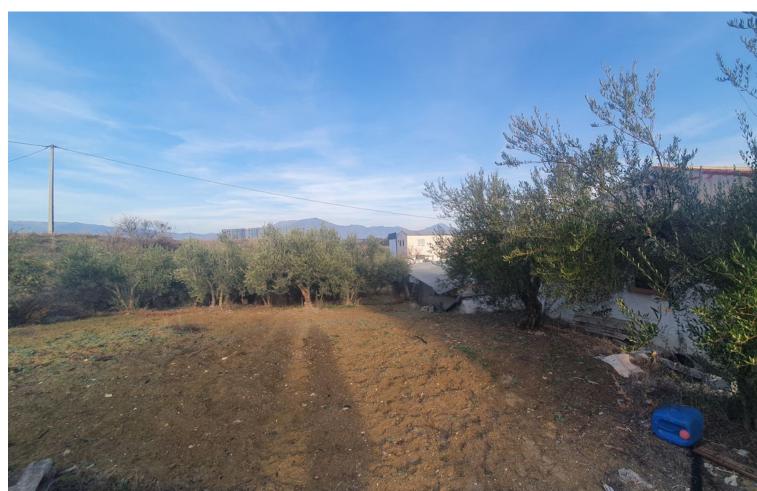

## Sales - Commercial - Coín 295.000€

Coín Commercial

IBI: 314 EUR / year

Category
Investment
Resale

1

567 m2

3000 m2

Rustic Plot with Industrial Warehouses in a 3,000m² plot with AFO Certification thus providing legal compliance. The entire property is securely fenced. Key Features: Two Industrial Warehouses: The property comprises two single-storey industrial warehouses with a 495m² total constructed area. Warehouse 1 Amenities: Includes a bathroom and an office space of approximately 11m² on a mezzanine level, accessed via stairs. Additional Storage Spaces: There are two warehouses and two covered sheds, totalling 145m² (computed at 50% covered area). Water Storage: The property boasts three cisterns with capacities of 60,000 litres, 20,000 litres, and 10,000 litres, in addition to well water and town water sources. Easy Access: The property is easily accessible, facilitating varied use of the installations.