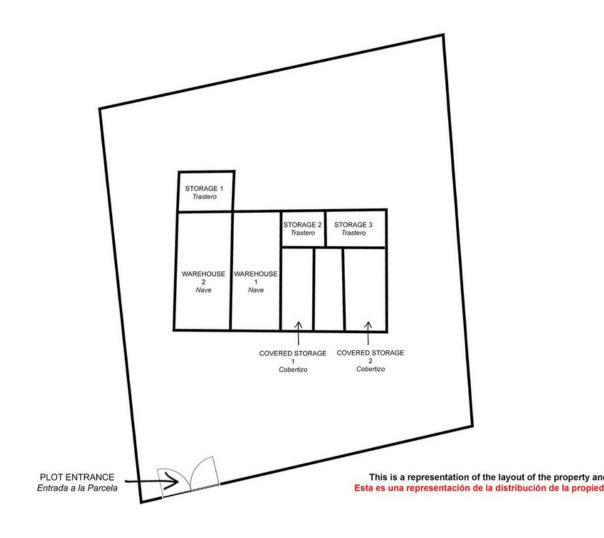

## Sales - Commercial - Coín 295.000€

Coín Commercial

IBI: 314 EUR / year

Category
Investment
Resale

1

567 m2

3000 m2

Rustic Plot with Industrial Warehouses in a 3,000m² plot with AFO Certification thus providing legal compliance. The entire property is securely fenced. Key Features: Two Industrial Warehouses: The property comprises two single-storey industrial warehouses with a 495m² total constructed area. Warehouse 1 Amenities: Includes a bathroom and an office space of approximately 11m² on a mezzanine level, accessed via stairs. Additional Storage Spaces: There are two warehouses and two covered sheds, totalling 145m² (computed at 50% covered area). Water Storage: The property boasts three cisterns with capacities of 60,000 litres, 20,000 litres, and 10,000 litres, in addition to well water and town water sources. Easy Access: The property is easily accessible, facilitating varied use of the installations.