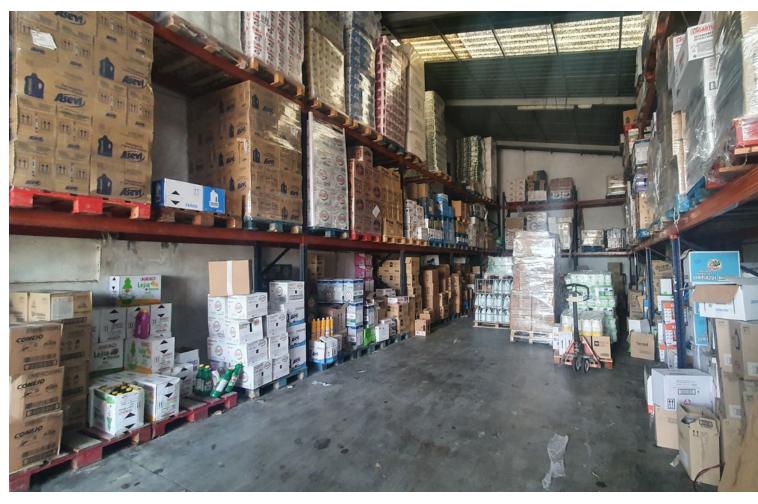

## Sales - Commercial - Coín 295.000€

Coín Commercial

IBI: 314 EUR / year

Category
Investment
Resale

1

567 m2

3000 m2

Rustic Plot with Industrial Warehouses in a 3,000m² plot with AFO Certification thus providing legal compliance. The entire property is securely fenced. Key Features: Two Industrial Warehouses: The property comprises two single-storey industrial warehouses with a 495m² total constructed area. Warehouse 1 Amenities: Includes a bathroom and an office space of approximately 11m² on a mezzanine level, accessed via stairs. Additional Storage Spaces: There are two warehouses and two covered sheds, totalling 145m² (computed at 50% covered area). Water Storage: The property boasts three cisterns with capacities of 60,000 litres, 20,000 litres, and 10,000 litres, in addition to well water and town water sources. Easy Access: The property is easily accessible, facilitating varied use of the installations.