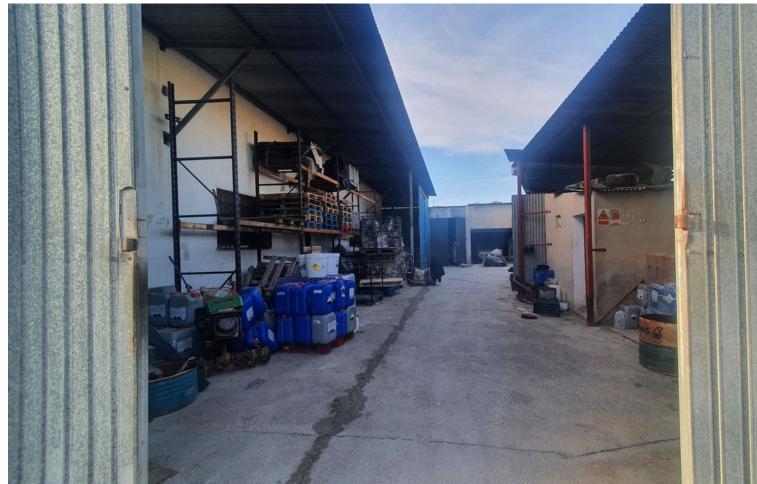

## Sales - Commercial - Coín 295.000€

Coín Commercial

IBI: 314 EUR / year

Category
Investment
Resale

1

567 m2

3000 m2

Rustic Plot with Industrial Warehouses in a 3,000m² plot with AFO Certification thus providing legal compliance. The entire property is securely fenced. Key Features: Two Industrial Warehouses: The property comprises two single-storey industrial warehouses with a 495m² total constructed area. Warehouse 1 Amenities: Includes a bathroom and an office space of approximately 11m² on a mezzanine level, accessed via stairs. Additional Storage Spaces: There are two warehouses and two covered sheds, totalling 145m² (computed at 50% covered area). Water Storage: The property boasts three cisterns with capacities of 60,000 litres, 20,000 litres, and 10,000 litres, in addition to well water and town water sources. Easy Access: The property is easily accessible, facilitating varied use of the installations.