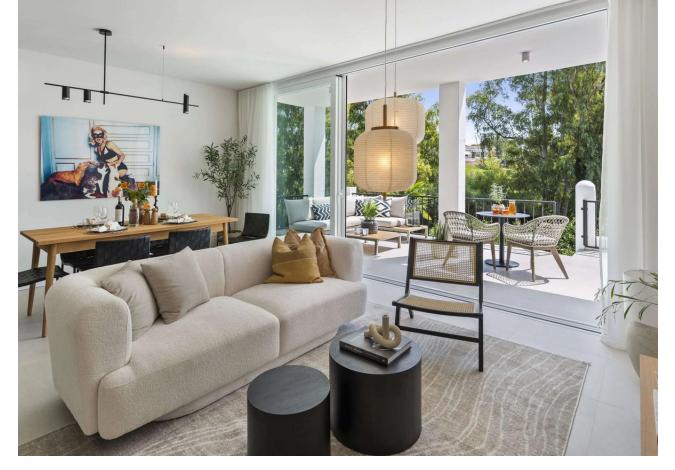

## Sales - House - Marbella 995.000€

Marbella House

Community: 3,900 EUR / year IBI: 815 EUR / year

4

3

145 m2

8 m2

Stylishly renovated duplex townhouse by the golf course in Aloha, located in an ideal location close to amenities. This townhouse spread over two floors offers 4 bedrooms and 3 bathrooms. In addition, it features a large open living - dining room. The upper terrace with an integrated BBQ and lounge area is accessed from the living room with sliding doors giving an indoor/outdoor feeling. The terrace downstairs by the garden is accessible from the two bedrooms on the first floor. With this townhouse comes parking, an alarm system, air conditioning and also the furniture is included! Contact us for more info!