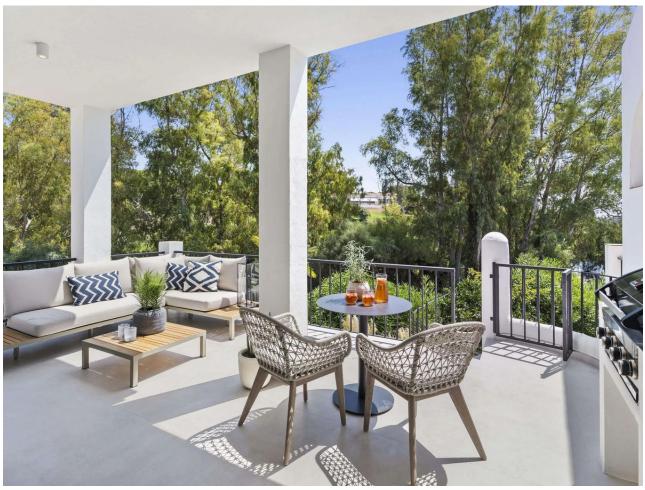

## Sales - House - Marbella 995.000€

Marbella House

Community: 3,900 EUR / year IBI: 815 EUR / year

4

3

145 m2

8 m2

Stylishly renovated duplex townhouse by the golf course in Aloha, located in an ideal location close to amenities. This townhouse spread over two floors offers 4 bedrooms and 3 bathrooms. In addition, it features a large open living - dining room. The upper terrace with an integrated BBQ and lounge area is accessed from the living room with sliding doors giving an indoor/outdoor feeling. The terrace downstairs by the garden is accessible from the two bedrooms on the first floor. With this townhouse comes parking, an alarm system, air conditioning and also the furniture is included! Contact us for more info!