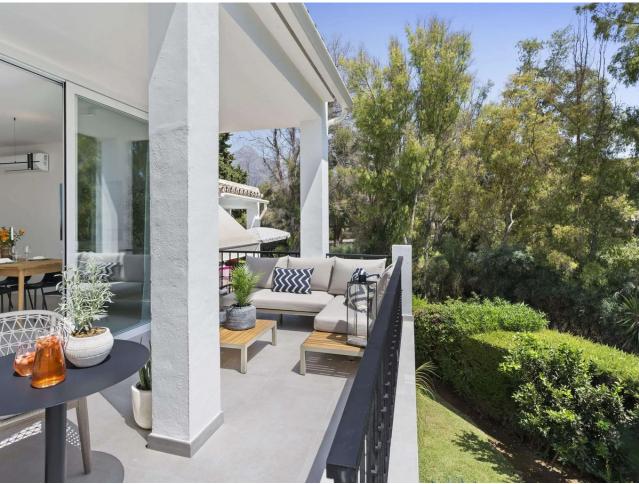

## Sales - House - Marbella 995.000€

Marbella House

Community: 3,900 EUR / year IBI: 815 EUR / year

4

3

145 m2

8 m2

Stylishly renovated duplex townhouse by the golf course in Aloha, located in an ideal location close to amenities. This townhouse spread over two floors offers 4 bedrooms and 3 bathrooms. In addition, it features a large open living - dining room. The upper terrace with an integrated BBQ and lounge area is accessed from the living room with sliding doors giving an indoor/outdoor feeling. The terrace downstairs by the garden is accessible from the two bedrooms on the first floor. With this townhouse comes parking, an alarm system, air conditioning and also the furniture is included! Contact us for more info!