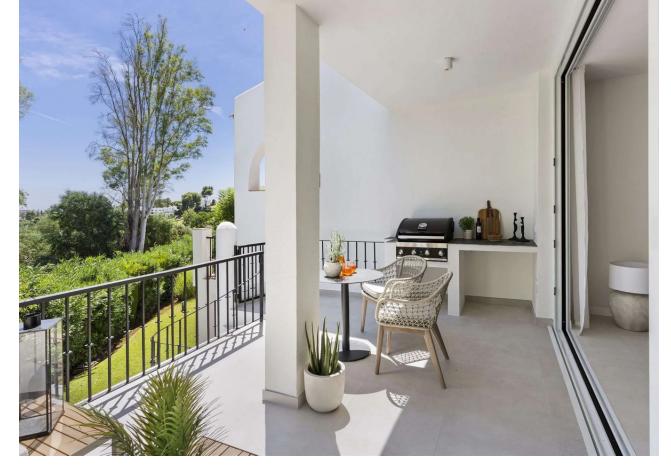

## Sales - House - Marbella 995.000€

Marbella House

Community: 3,900 EUR / year IBI: 815 EUR / year

4

3

145 m2

8 m2

Stylishly renovated duplex townhouse by the golf course in Aloha, located in an ideal location close to amenities. This townhouse spread over two floors offers 4 bedrooms and 3 bathrooms. In addition, it features a large open living - dining room. The upper terrace with an integrated BBQ and lounge area is accessed from the living room with sliding doors giving an indoor/outdoor feeling. The terrace downstairs by the garden is accessible from the two bedrooms on the first floor. With this townhouse comes parking, an alarm system, air conditioning and also the furniture is included! Contact us for more info!