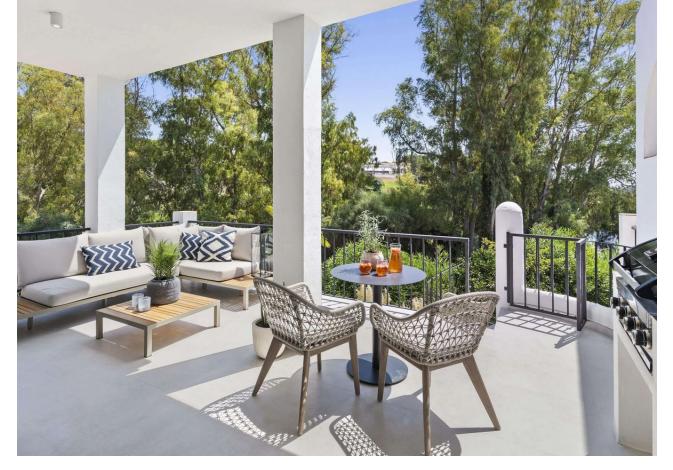

## Sales - House - Marbella 995.000€

Marbella House

Community: 3,900 EUR / year IBI: 815 EUR / year

4

3

145 m2

8 m2

Stylishly renovated duplex townhouse by the golf course in Aloha, located in an ideal location close to amenities. This townhouse spread over two floors offers 4 bedrooms and 3 bathrooms. In addition, it features a large open living - dining room. The upper terrace with an integrated BBQ and lounge area is accessed from the living room with sliding doors giving an indoor/outdoor feeling. The terrace downstairs by the garden is accessible from the two bedrooms on the first floor. With this townhouse comes parking, an alarm system, air conditioning and also the furniture is included! Contact us for more info!