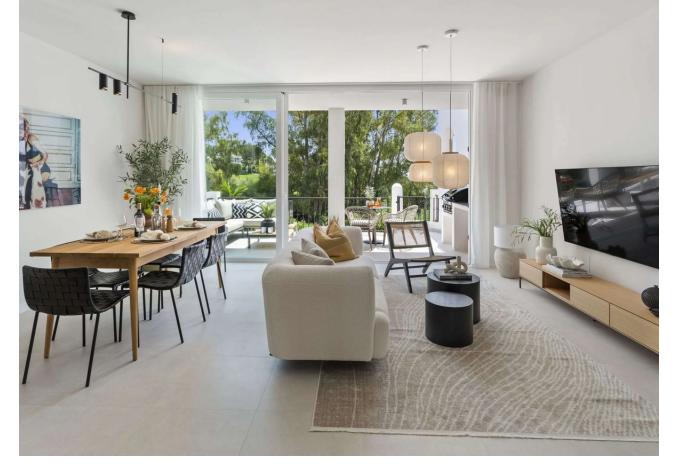

## Sales - House - Marbella 995.000€

Marbella House

Community: 3,900 EUR / year IBI: 815 EUR / year

4

3

145 m2

8 m2

Stylishly renovated duplex townhouse by the golf course in Aloha, located in an ideal location close to amenities. This townhouse spread over two floors offers 4 bedrooms and 3 bathrooms. In addition, it features a large open living - dining room. The upper terrace with an integrated BBQ and lounge area is accessed from the living room with sliding doors giving an indoor/outdoor feeling. The terrace downstairs by the garden is accessible from the two bedrooms on the first floor. With this townhouse comes parking, an alarm system, air conditioning and also the furniture is included! Contact us for more info!