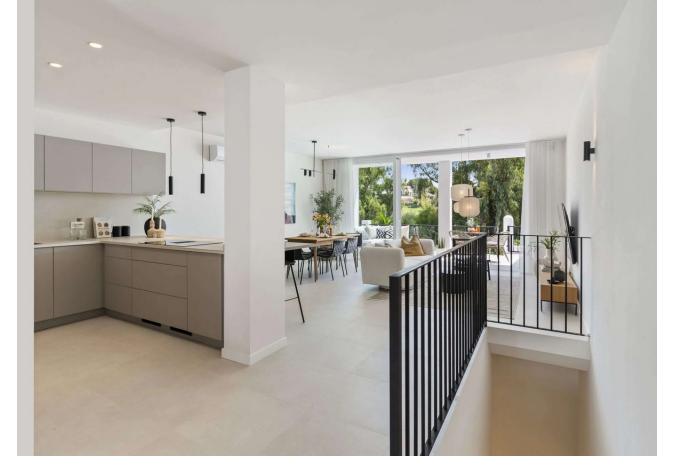

## Sales - House - Marbella 995.000€

Marbella House

Community: 3,900 EUR / year IBI: 815 EUR / year

4

3

145 m2

8 m2

Stylishly renovated duplex townhouse by the golf course in Aloha, located in an ideal location close to amenities. This townhouse spread over two floors offers 4 bedrooms and 3 bathrooms. In addition, it features a large open living - dining room. The upper terrace with an integrated BBQ and lounge area is accessed from the living room with sliding doors giving an indoor/outdoor feeling. The terrace downstairs by the garden is accessible from the two bedrooms on the first floor. With this townhouse comes parking, an alarm system, air conditioning and also the furniture is included! Contact us for more info!