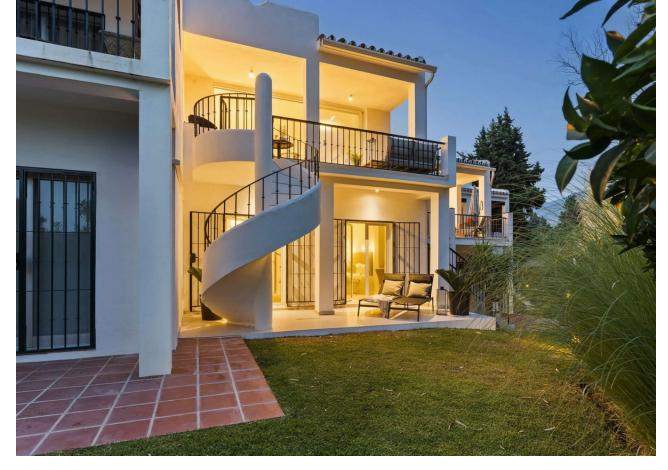

## Sales - House - Marbella 995.000€

Marbella House

Community: 3,900 EUR / year IBI: 815 EUR / year

4

3

145 m2

8 m2

Stylishly renovated duplex townhouse by the golf course in Aloha, located in an ideal location close to amenities. This townhouse spread over two floors offers 4 bedrooms and 3 bathrooms. In addition, it features a large open living - dining room. The upper terrace with an integrated BBQ and lounge area is accessed from the living room with sliding doors giving an indoor/outdoor feeling. The terrace downstairs by the garden is accessible from the two bedrooms on the first floor. With this townhouse comes parking, an alarm system, air conditioning and also the furniture is included! Contact us for more info!