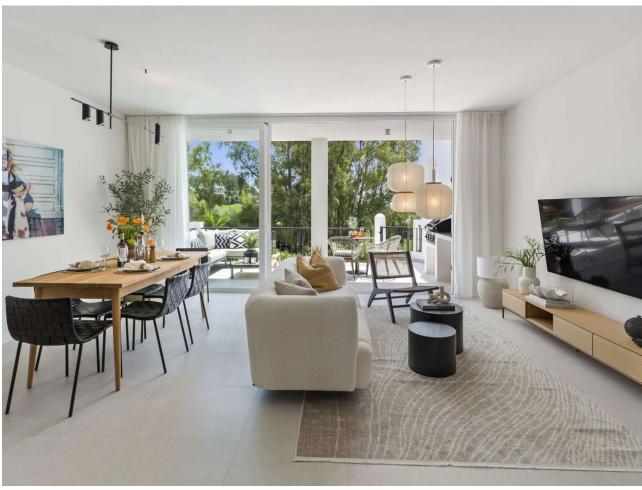

## Sales - House - Marbella 995.000€

Marbella House

Community: 3,900 EUR / year IBI: 815 EUR / year

4

3

145 m2

8 m2

Stylishly renovated duplex townhouse by the golf course in Aloha, located in an ideal location close to amenities. This townhouse spread over two floors offers 4 bedrooms and 3 bathrooms. In addition, it features a large open living - dining room. The upper terrace with an integrated BBQ and lounge area is accessed from the living room with sliding doors giving an indoor/outdoor feeling. The terrace downstairs by the garden is accessible from the two bedrooms on the first floor. With this townhouse comes parking, an alarm system, air conditioning and also the furniture is included! Contact us for more info!