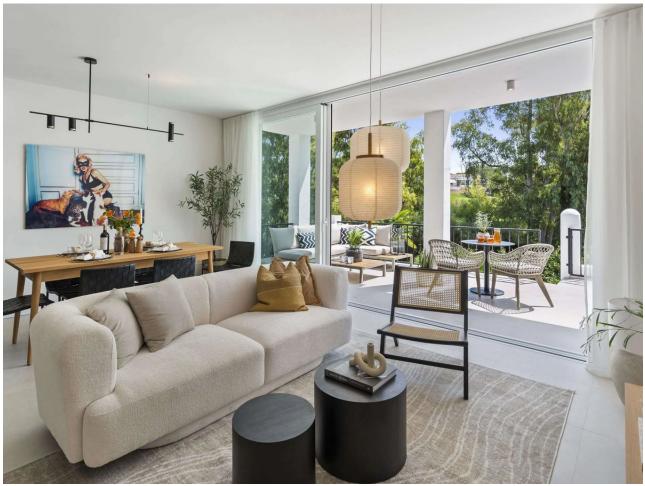

## Sales - House - Marbella 995.000€

Marbella House

Community: 3,900 EUR / year IBI: 815 EUR / year

4

3

145 m2

8 m2

Stylishly renovated duplex townhouse by the golf course in Aloha, located in an ideal location close to amenities. This townhouse spread over two floors offers 4 bedrooms and 3 bathrooms. In addition, it features a large open living - dining room. The upper terrace with an integrated BBQ and lounge area is accessed from the living room with sliding doors giving an indoor/outdoor feeling. The terrace downstairs by the garden is accessible from the two bedrooms on the first floor. With this townhouse comes parking, an alarm system, air conditioning and also the furniture is included! Contact us for more info!