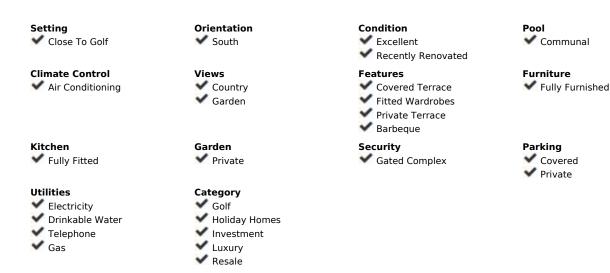

## Sales - House - Marbella 995.000€

Marbella House

Community: 3,900 EUR / year IBI: 815 EUR / year

4

3

145 m2

8 m2

Stylishly renovated duplex townhouse by the golf course in Aloha, located in an ideal location close to amenities. This townhouse spread over two floors offers 4 bedrooms and 3 bathrooms. In addition, it features a large open living - dining room. The upper terrace with an integrated BBQ and lounge area is accessed from the living room with sliding doors giving an indoor/outdoor feeling. The terrace downstairs by the garden is accessible from the two bedrooms on the first floor. With this townhouse comes parking, an alarm system, air conditioning and also the furniture is included! Contact us for more info!