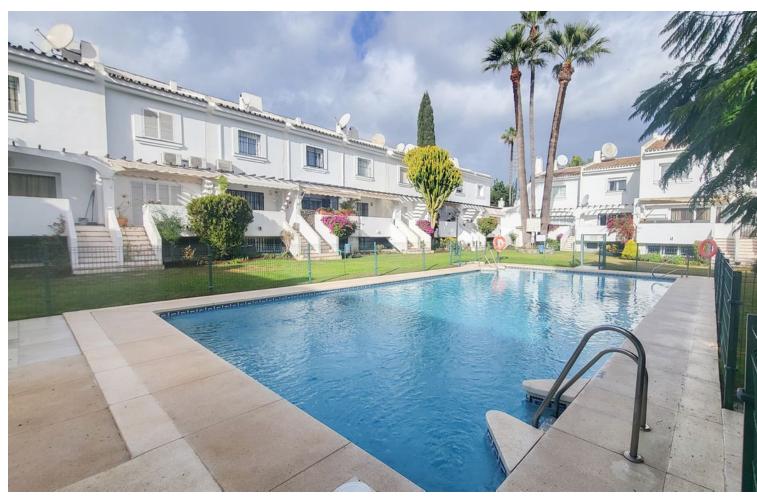

## Sales - House - Marbella 380.000€

Marbella House

3

3

222 m2

+++ Charming townhouse in the urbanisation of San Javier +++++ In the heart of Nuevo Andalucia, Marbella, walking distance to Puerto Banus. +++ Fees included in the price +++ Details of the flat: Ground floor: Living room, dining room, Kitchen, laundry room Terrace, First floor: 1 bedroom en suite, with complete bathroom and balcony, 2 bedrooms, 1 complete bathroom, Semi-basement floor: Gym (possibility of converting into a bedroom), 1 complete bathroom, Garage, Storage room, The property has air conditioning hot/cold, The gardens are very well kept, with a beautiful central swimming pool and within a private gated community with security camera surveillance. The location is perfect. Community fees 142 per month (including water), ibi 800 per year. Distances: Beach: 6 minutes drive Airport: 35 minutes by car Direct access to the motorway, a step away from the shopping centre and all kind of services: bus, schools, institutes, supermarkets, pharmacies, bars, restaurants. Do you like the real estate world? Looking for new agents to join the team. Virtual visit available. Schedule now your visit in person or remotely. Personalised attention and comprehensive service. Do you need a mortgage? Ask without obligation, we will make you a study at the best interest rate. \*\*\*\*\*\*\*DO NOT HESITATE, REQUEST A VISIT WITH YOUR REAL ESTATE ADVISOR AVAILABLE 7 DAYS A WEEK. The price includes agency fees with VAT.