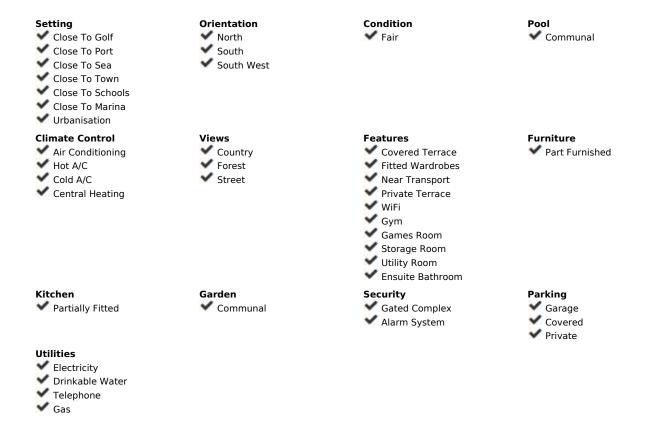

## Sales - House - Marbella 380.000€

Marbella House

3

3

222 m2

+++ Charming townhouse in the urbanisation of San Javier +++++ In the heart of Nuevo Andalucia, Marbella, walking distance to Puerto Banus. +++ Fees included in the price +++ Details of the flat: Ground floor: Living room, dining room, Kitchen, laundry room Terrace, First floor: 1 bedroom en suite, with complete bathroom and balcony, 2 bedrooms, 1 complete bathroom, Semi-basement floor: Gym (possibility of converting into a bedroom), 1 complete bathroom, Garage, Storage room, The property has air conditioning hot/cold, The gardens are very well kept, with a beautiful central swimming pool and within a private gated community with security camera surveillance. The location is perfect. Community fees 142 per month (including water), ibi 800 per year. Distances: Beach: 6 minutes drive Airport: 35 minutes by car Direct access to the motorway, a step away from the shopping centre and all kind of services: bus, schools, institutes, supermarkets, pharmacies, bars, restaurants. Do you like the real estate world? Looking for new agents to join the team. Virtual visit available. Schedule now your visit in person or remotely. Personalised attention and comprehensive service. Do you need a mortgage? Ask without obligation, we will make you a study at the best interest rate. \*\*\*\*\*\*\*DO NOT HESITATE, REQUEST A VISIT WITH YOUR REAL ESTATE ADVISOR AVAILABLE 7 DAYS A WEEK. The price includes agency fees with VAT.