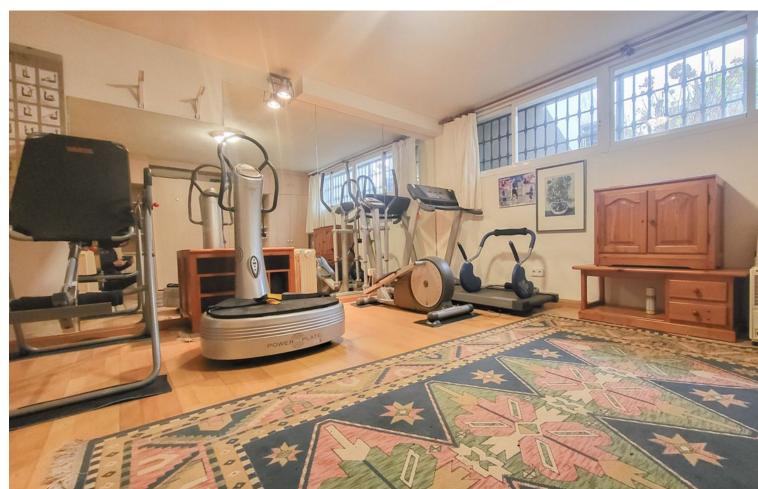

## Sales - House - Marbella 380.000€

Marbella House

3

3

222 m2

+++ Charming townhouse in the urbanisation of San Javier +++++ In the heart of Nuevo Andalucia, Marbella, walking distance to Puerto Banus. +++ Fees included in the price +++ Details of the flat: Ground floor: Living room, dining room, Kitchen, laundry room Terrace, First floor: 1 bedroom en suite, with complete bathroom and balcony, 2 bedrooms, 1 complete bathroom, Semi-basement floor: Gym (possibility of converting into a bedroom), 1 complete bathroom, Garage, Storage room, The property has air conditioning hot/cold, The gardens are very well kept, with a beautiful central swimming pool and within a private gated community with security camera surveillance. The location is perfect. Community fees 142 per month (including water), ibi 800 per year. Distances: Beach: 6 minutes drive Airport: 35 minutes by car Direct access to the motorway, a step away from the shopping centre and all kind of services: bus, schools, institutes, supermarkets, pharmacies, bars, restaurants. Do you like the real estate world? Looking for new agents to join the team. Virtual visit available. Schedule now your visit in person or remotely. Personalised attention and comprehensive service. Do you need a mortgage? Ask without obligation, we will make you a study at the best interest rate. \*\*\*\*\*\*\*DO NOT HESITATE, REQUEST A VISIT WITH YOUR REAL ESTATE ADVISOR AVAILABLE 7 DAYS A WEEK. The price includes agency fees with VAT.