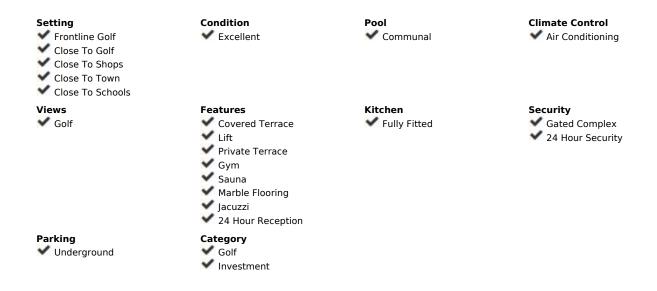

## Sales - Apartment - Atalaya 470.00€

Atalaya Apartment

Community: 3,600 EUR / year

2

3

130 m<sup>2</sup>

Marques de Atalaya Experience luxury living in this exquisite 2-bedroom, 3-bathroom apartment within the prestigious Marques de Atalaya. Boasting a generous 160m2, the elevated ground floor opens to a spacious terrace with Golf views and has a new open kitchen. Unwind in style with amenities including a jacuzzi, Turkish bath, sauna, and 2 large swimming pools, and indoor swimming pool. The property showcases a well-appointed kitchen, marble bathrooms, air conditioning, and secure underground parking with 24-hour surveillance. Revel in proximity to Mercadona, private Atalaya school, and the dynamic Puerto Banus – all just a 10-minute drive away. Elevate your lifestyle in this exclusive community that seamlessly blends elegance and convenience.h