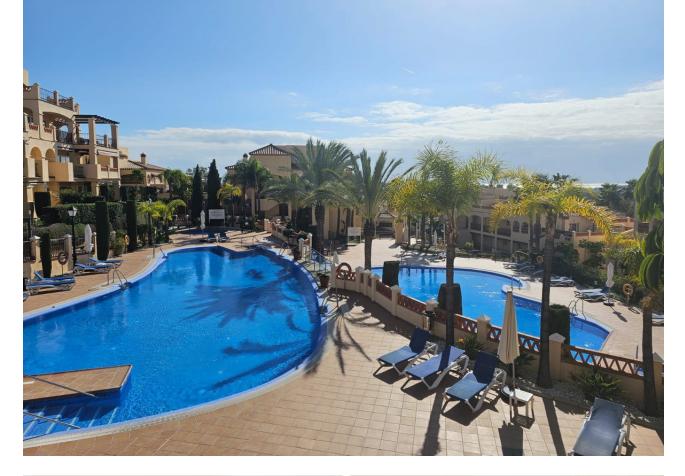

## Sales - Apartment - Atalaya 470.00€

Atalaya Apartment

Community: 3,600 EUR / year

2

3

130 m<sup>2</sup>

Marques de Atalaya Experience luxury living in this exquisite 2-bedroom, 3-bathroom apartment within the prestigious Marques de Atalaya. Boasting a generous 160m2, the elevated ground floor opens to a spacious terrace with Golf views and has a new open kitchen. Unwind in style with amenities including a jacuzzi, Turkish bath, sauna, and 2 large swimming pools, and indoor swimming pool. The property showcases a well-appointed kitchen, marble bathrooms, air conditioning, and secure underground parking with 24-hour surveillance. Revel in proximity to Mercadona, private Atalaya school, and the dynamic Puerto Banus – all just a 10-minute drive away. Elevate your lifestyle in this exclusive community that seamlessly blends elegance and convenience.h