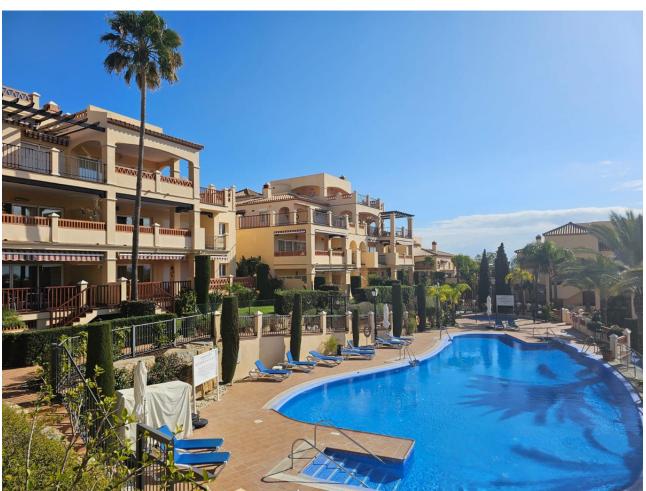

## Sales - Apartment - Atalaya 470.00€

Atalaya Apartment

Community: 3,600 EUR / year

2

3

130 m<sup>2</sup>

Marques de Atalaya Experience luxury living in this exquisite 2-bedroom, 3-bathroom apartment within the prestigious Marques de Atalaya. Boasting a generous 160m2, the elevated ground floor opens to a spacious terrace with Golf views and has a new open kitchen. Unwind in style with amenities including a jacuzzi, Turkish bath, sauna, and 2 large swimming pools, and indoor swimming pool. The property showcases a well-appointed kitchen, marble bathrooms, air conditioning, and secure underground parking with 24-hour surveillance. Revel in proximity to Mercadona, private Atalaya school, and the dynamic Puerto Banus – all just a 10-minute drive away. Elevate your lifestyle in this exclusive community that seamlessly blends elegance and convenience.h