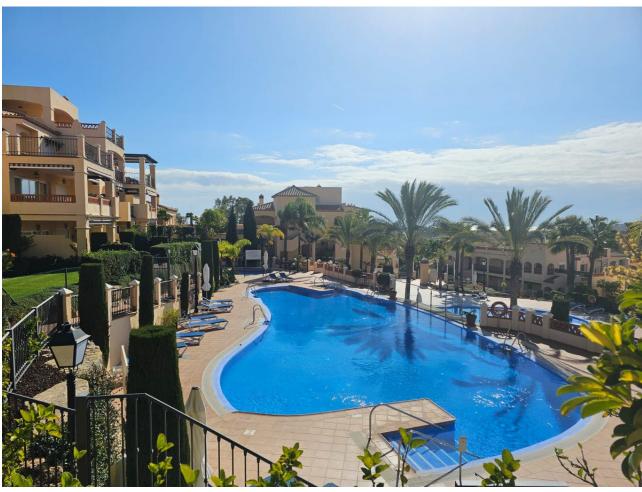

## Sales - Apartment - Atalaya 470.00€

Atalaya Apartment

Community: 3,600 EUR / year

2

3

130 m<sup>2</sup>

Marques de Atalaya Experience luxury living in this exquisite 2-bedroom, 3-bathroom apartment within the prestigious Marques de Atalaya. Boasting a generous 160m2, the elevated ground floor opens to a spacious terrace with Golf views and has a new open kitchen. Unwind in style with amenities including a jacuzzi, Turkish bath, sauna, and 2 large swimming pools, and indoor swimming pool. The property showcases a well-appointed kitchen, marble bathrooms, air conditioning, and secure underground parking with 24-hour surveillance. Revel in proximity to Mercadona, private Atalaya school, and the dynamic Puerto Banus – all just a 10-minute drive away. Elevate your lifestyle in this exclusive community that seamlessly blends elegance and convenience.h