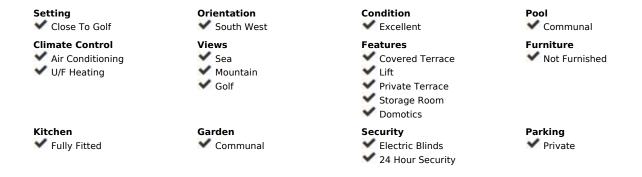

## Sales - Apartment - Benahavís 945.000€

Benahavís Apartment

Community: 5,232 EUR / year IBI: 751 EUR / year Rubbish: 18 EUR / year

2

2

135 m<sup>2</sup>

We are pleased to introduce this stunning apartment in the newly built residential complex Olivos, Real de La Quinta. Gently tucked away in the hills, Olivos enjoys a luxury and peaceful ambiance for those who dream of tranquillity whilst still being within a short distance to amenities. With a recently built development, you can expect high quality finishes throughout with innovative design and attention to detail. You simply have to pack your bags, pick up the keys and move into your dream home. This apartment had originally 3 bedrooms with two bathrooms and a guest toilet. The owners preferred a generous size living and dining area, therefore one of the bedrooms was joined to the living room. One can get the third bedroom back very easily simply by replacing the wall. The property offers glass floor-to-ceiling walls, home automation, carefully considered lighting systems, electric shutters, separate laundry room with washing machine and dryer and underfloor heating everywhere. The large terrace is simply incredible which is designed to be enjoyed all year round with covered areas - you will have sun in the morning on the side terrace and sunset in the evening on the frontal terrace. This is the benefit of a south-southwest facing property where you get maximum sunlight intake at all hours of the day. If you are looking for a property with nice views, this apartment overlooks the valley and is surrounded by nature. A true little private oasis! The property comes with two parking spaces and a large storage room in the underground garage. Olivos, Real de La Quinta, has communal gardens with swimming pool for adults and children and a range of areas to enjoy the sun or shade. This property for sale ticks all the boxes - modern luxury, beautiful views and tranquil location!