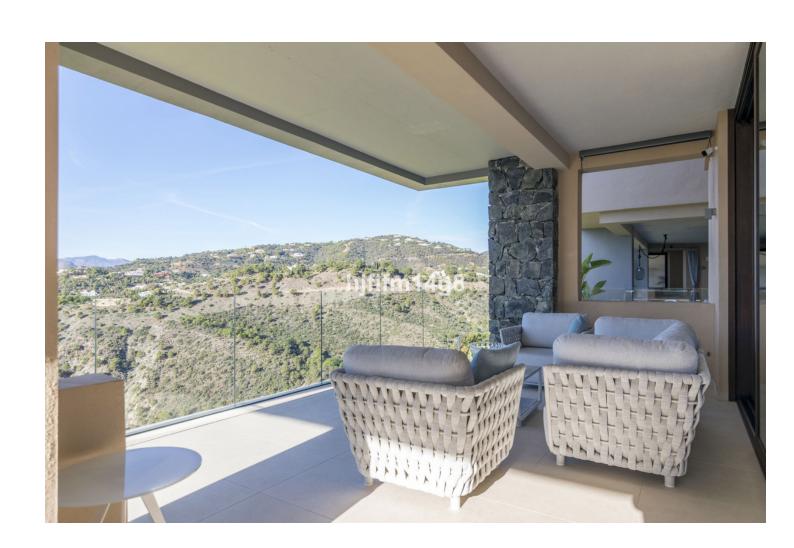

## Sales - Apartment - Benahavís 945.000€

Benahavís Apartment

Community: 5,232 EUR / year IBI: 751 EUR / year Rubbish: 18 EUR / year

2

2

135 m<sup>2</sup>

We are pleased to introduce this stunning apartment in the newly built residential complex Olivos, Real de La Quinta. Gently tucked away in the hills, Olivos enjoys a luxury and peaceful ambiance for those who dream of tranquillity whilst still being within a short distance to amenities. With a recently built development, you can expect high quality finishes throughout with innovative design and attention to detail. You simply have to pack your bags, pick up the keys and move into your dream home. This apartment had originally 3 bedrooms with two bathrooms and a guest toilet. The owners preferred a generous size living and dining area, therefore one of the bedrooms was joined to the living room. One can get the third bedroom back very easily simply by replacing the wall. The property offers glass floor-to-ceiling walls, home automation, carefully considered lighting systems, electric shutters, separate laundry room with washing machine and dryer and underfloor heating everywhere. The large terrace is simply incredible which is designed to be enjoyed all year round with covered areas - you will have sun in the morning on the side terrace and sunset in the evening on the frontal terrace. This is the benefit of a south-southwest facing property where you get maximum sunlight intake at all hours of the day. If you are looking for a property with nice views, this apartment overlooks the valley and is surrounded by nature. A true little private oasis! The property comes with two parking spaces and a large storage room in the underground garage. Olivos, Real de La Quinta, has communal gardens with swimming pool for adults and children and a range of areas to enjoy the sun or shade. This property for sale ticks all the boxes - modern luxury, beautiful views and tranquil location!