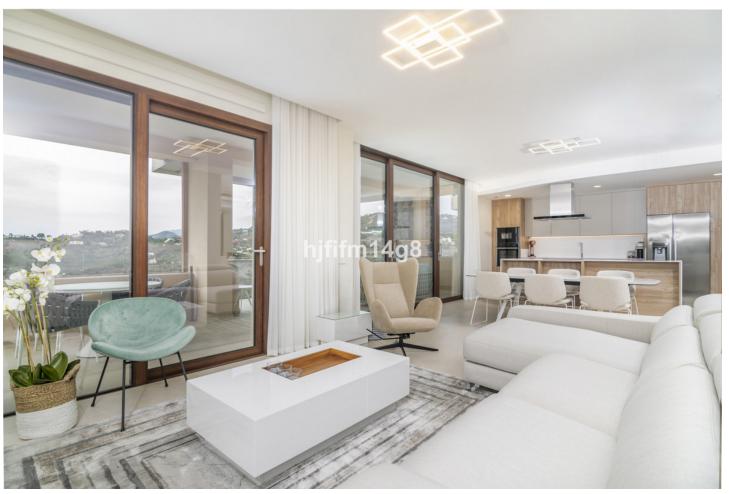

## Sales - Apartment - Benahavís 945.000€

Benahavís Apartment

Community: 5,232 EUR / year IBI: 751 EUR / year Rubbish: 18 EUR / year

2

2

135 m<sup>2</sup>

We are pleased to introduce this stunning apartment in the newly built residential complex Olivos, Real de La Quinta. Gently tucked away in the hills, Olivos enjoys a luxury and peaceful ambiance for those who dream of tranquillity whilst still being within a short distance to amenities. With a recently built development, you can expect high quality finishes throughout with innovative design and attention to detail. You simply have to pack your bags, pick up the keys and move into your dream home. This apartment had originally 3 bedrooms with two bathrooms and a guest toilet. The owners preferred a generous size living and dining area, therefore one of the bedrooms was joined to the living room. One can get the third bedroom back very easily simply by replacing the wall. The property offers glass floor-to-ceiling walls, home automation, carefully considered lighting systems, electric shutters, separate laundry room with washing machine and dryer and underfloor heating everywhere. The large terrace is simply incredible which is designed to be enjoyed all year round with covered areas - you will have sun in the morning on the side terrace and sunset in the evening on the frontal terrace. This is the benefit of a south-southwest facing property where you get maximum sunlight intake at all hours of the day. If you are looking for a property with nice views, this apartment overlooks the valley and is surrounded by nature. A true little private oasis! The property comes with two parking spaces and a large storage room in the underground garage. Olivos, Real de La Quinta, has communal gardens with swimming pool for adults and children and a range of areas to enjoy the sun or shade. This property for sale ticks all the boxes - modern luxury, beautiful views and tranquil location!