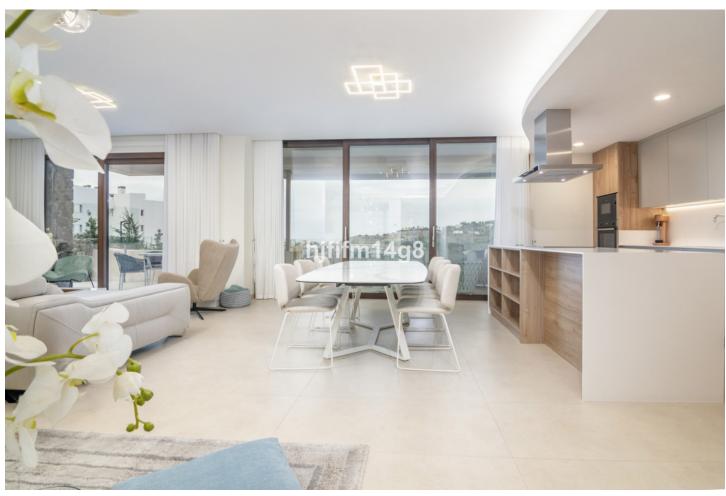

## Sales - Apartment - Benahavís 945.000€

Benahavís Apartment

Community: 5,232 EUR / year IBI: 751 EUR / year Rubbish: 18 EUR / year

2

2

135 m<sup>2</sup>

We are pleased to introduce this stunning apartment in the newly built residential complex Olivos, Real de La Quinta. Gently tucked away in the hills, Olivos enjoys a luxury and peaceful ambiance for those who dream of tranquillity whilst still being within a short distance to amenities. With a recently built development, you can expect high quality finishes throughout with innovative design and attention to detail. You simply have to pack your bags, pick up the keys and move into your dream home. This apartment had originally 3 bedrooms with two bathrooms and a guest toilet. The owners preferred a generous size living and dining area, therefore one of the bedrooms was joined to the living room. One can get the third bedroom back very easily simply by replacing the wall. The property offers glass floor-to-ceiling walls, home automation, carefully considered lighting systems, electric shutters, separate laundry room with washing machine and dryer and underfloor heating everywhere. The large terrace is simply incredible which is designed to be enjoyed all year round with covered areas - you will have sun in the morning on the side terrace and sunset in the evening on the frontal terrace. This is the benefit of a south-southwest facing property where you get maximum sunlight intake at all hours of the day. If you are looking for a property with nice views, this apartment overlooks the valley and is surrounded by nature. A true little private oasis! The property comes with two parking spaces and a large storage room in the underground garage. Olivos, Real de La Quinta, has communal gardens with swimming pool for adults and children and a range of areas to enjoy the sun or shade. This property for sale ticks all the boxes - modern luxury, beautiful views and tranquil location!