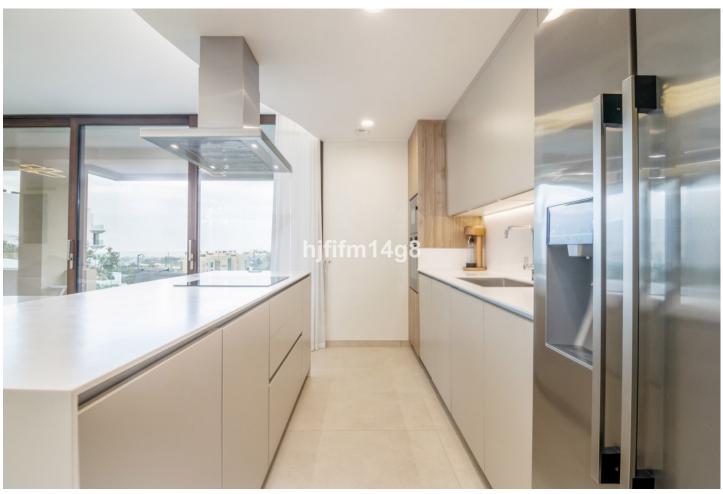

## Sales - Apartment - Benahavís 945.000€

Benahavís Apartment

Community: 5,232 EUR / year IBI: 751 EUR / year Rubbish: 18 EUR / year

2

2

135 m<sup>2</sup>

We are pleased to introduce this stunning apartment in the newly built residential complex Olivos, Real de La Quinta. Gently tucked away in the hills, Olivos enjoys a luxury and peaceful ambiance for those who dream of tranquillity whilst still being within a short distance to amenities. With a recently built development, you can expect high quality finishes throughout with innovative design and attention to detail. You simply have to pack your bags, pick up the keys and move into your dream home. This apartment had originally 3 bedrooms with two bathrooms and a guest toilet. The owners preferred a generous size living and dining area, therefore one of the bedrooms was joined to the living room. One can get the third bedroom back very easily simply by replacing the wall. The property offers glass floor-to-ceiling walls, home automation, carefully considered lighting systems, electric shutters, separate laundry room with washing machine and dryer and underfloor heating everywhere. The large terrace is simply incredible which is designed to be enjoyed all year round with covered areas - you will have sun in the morning on the side terrace and sunset in the evening on the frontal terrace. This is the benefit of a south-southwest facing property where you get maximum sunlight intake at all hours of the day. If you are looking for a property with nice views, this apartment overlooks the valley and is surrounded by nature. A true little private oasis! The property comes with two parking spaces and a large storage room in the underground garage. Olivos, Real de La Quinta, has communal gardens with swimming pool for adults and children and a range of areas to enjoy the sun or shade. This property for sale ticks all the boxes - modern luxury, beautiful views and tranquil location!