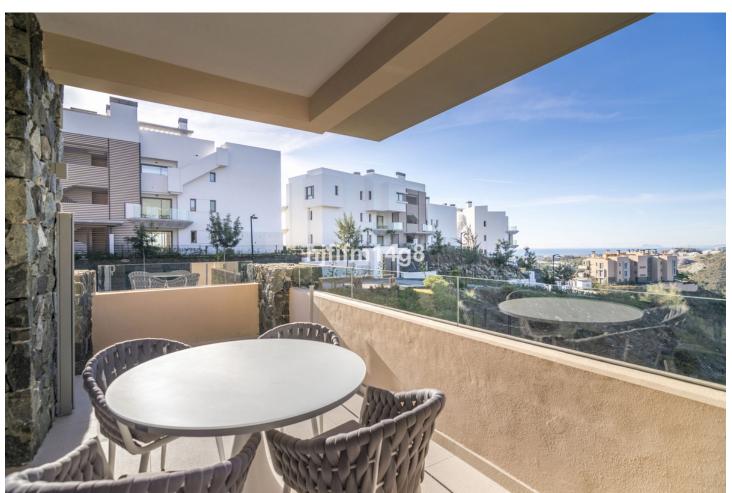

## Sales - Apartment - Benahavís 945.000€

Benahavís Apartment

Community: 5,232 EUR / year IBI: 751 EUR / year Rubbish: 18 EUR / year

2

2

135 m<sup>2</sup>

We are pleased to introduce this stunning apartment in the newly built residential complex Olivos, Real de La Quinta. Gently tucked away in the hills, Olivos enjoys a luxury and peaceful ambiance for those who dream of tranquillity whilst still being within a short distance to amenities. With a recently built development, you can expect high quality finishes throughout with innovative design and attention to detail. You simply have to pack your bags, pick up the keys and move into your dream home. This apartment had originally 3 bedrooms with two bathrooms and a guest toilet. The owners preferred a generous size living and dining area, therefore one of the bedrooms was joined to the living room. One can get the third bedroom back very easily simply by replacing the wall. The property offers glass floor-to-ceiling walls, home automation, carefully considered lighting systems, electric shutters, separate laundry room with washing machine and dryer and underfloor heating everywhere. The large terrace is simply incredible which is designed to be enjoyed all year round with covered areas - you will have sun in the morning on the side terrace and sunset in the evening on the frontal terrace. This is the benefit of a south-southwest facing property where you get maximum sunlight intake at all hours of the day. If you are looking for a property with nice views, this apartment overlooks the valley and is surrounded by nature. A true little private oasis! The property comes with two parking spaces and a large storage room in the underground garage. Olivos, Real de La Quinta, has communal gardens with swimming pool for adults and children and a range of areas to enjoy the sun or shade. This property for sale ticks all the boxes - modern luxury, beautiful views and tranquil location!