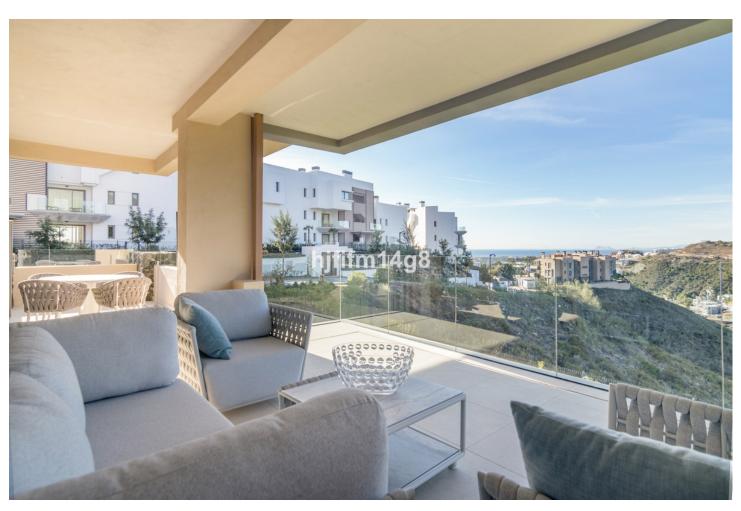

## Sales - Apartment - Benahavís 945.000€

Benahavís Apartment

Community: 5,232 EUR / year IBI: 751 EUR / year Rubbish: 18 EUR / year

2

2

135 m<sup>2</sup>

We are pleased to introduce this stunning apartment in the newly built residential complex Olivos, Real de La Quinta. Gently tucked away in the hills, Olivos enjoys a luxury and peaceful ambiance for those who dream of tranquillity whilst still being within a short distance to amenities. With a recently built development, you can expect high quality finishes throughout with innovative design and attention to detail. You simply have to pack your bags, pick up the keys and move into your dream home. This apartment had originally 3 bedrooms with two bathrooms and a guest toilet. The owners preferred a generous size living and dining area, therefore one of the bedrooms was joined to the living room. One can get the third bedroom back very easily simply by replacing the wall. The property offers glass floor-to-ceiling walls, home automation, carefully considered lighting systems, electric shutters, separate laundry room with washing machine and dryer and underfloor heating everywhere. The large terrace is simply incredible which is designed to be enjoyed all year round with covered areas - you will have sun in the morning on the side terrace and sunset in the evening on the frontal terrace. This is the benefit of a south-southwest facing property where you get maximum sunlight intake at all hours of the day. If you are looking for a property with nice views, this apartment overlooks the valley and is surrounded by nature. A true little private oasis! The property comes with two parking spaces and a large storage room in the underground garage. Olivos, Real de La Quinta, has communal gardens with swimming pool for adults and children and a range of areas to enjoy the sun or shade. This property for sale ticks all the boxes - modern luxury, beautiful views and tranquil location!