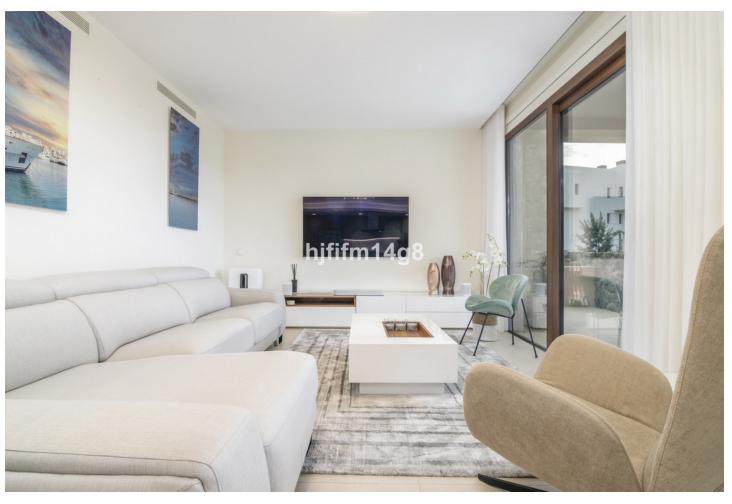

## Sales - Apartment - Benahavís 945.000€

Benahavís Apartment

Community: 5,232 EUR / year IBI: 751 EUR / year Rubbish: 18 EUR / year

2

2

135 m<sup>2</sup>

We are pleased to introduce this stunning apartment in the newly built residential complex Olivos, Real de La Quinta. Gently tucked away in the hills, Olivos enjoys a luxury and peaceful ambiance for those who dream of tranquillity whilst still being within a short distance to amenities. With a recently built development, you can expect high quality finishes throughout with innovative design and attention to detail. You simply have to pack your bags, pick up the keys and move into your dream home. This apartment had originally 3 bedrooms with two bathrooms and a guest toilet. The owners preferred a generous size living and dining area, therefore one of the bedrooms was joined to the living room. One can get the third bedroom back very easily simply by replacing the wall. The property offers glass floor-to-ceiling walls, home automation, carefully considered lighting systems, electric shutters, separate laundry room with washing machine and dryer and underfloor heating everywhere. The large terrace is simply incredible which is designed to be enjoyed all year round with covered areas - you will have sun in the morning on the side terrace and sunset in the evening on the frontal terrace. This is the benefit of a south-southwest facing property where you get maximum sunlight intake at all hours of the day. If you are looking for a property with nice views, this apartment overlooks the valley and is surrounded by nature. A true little private oasis! The property comes with two parking spaces and a large storage room in the underground garage. Olivos, Real de La Quinta, has communal gardens with swimming pool for adults and children and a range of areas to enjoy the sun or shade. This property for sale ticks all the boxes - modern luxury, beautiful views and tranquil location!