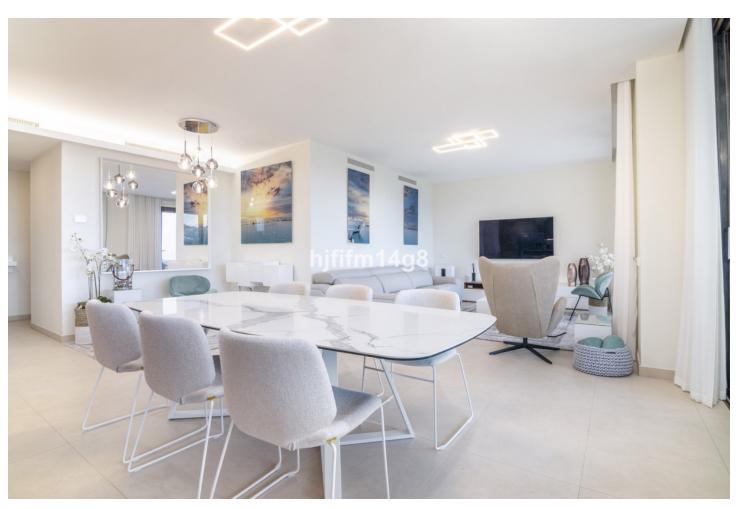

## Sales - Apartment - Benahavís 945.000€

Benahavís Apartment

Community: 5,232 EUR / year IBI: 751 EUR / year Rubbish: 18 EUR / year

2

2

135 m<sup>2</sup>

We are pleased to introduce this stunning apartment in the newly built residential complex Olivos, Real de La Quinta. Gently tucked away in the hills, Olivos enjoys a luxury and peaceful ambiance for those who dream of tranquillity whilst still being within a short distance to amenities. With a recently built development, you can expect high quality finishes throughout with innovative design and attention to detail. You simply have to pack your bags, pick up the keys and move into your dream home. This apartment had originally 3 bedrooms with two bathrooms and a guest toilet. The owners preferred a generous size living and dining area, therefore one of the bedrooms was joined to the living room. One can get the third bedroom back very easily simply by replacing the wall. The property offers glass floor-to-ceiling walls, home automation, carefully considered lighting systems, electric shutters, separate laundry room with washing machine and dryer and underfloor heating everywhere. The large terrace is simply incredible which is designed to be enjoyed all year round with covered areas - you will have sun in the morning on the side terrace and sunset in the evening on the frontal terrace. This is the benefit of a south-southwest facing property where you get maximum sunlight intake at all hours of the day. If you are looking for a property with nice views, this apartment overlooks the valley and is surrounded by nature. A true little private oasis! The property comes with two parking spaces and a large storage room in the underground garage. Olivos, Real de La Quinta, has communal gardens with swimming pool for adults and children and a range of areas to enjoy the sun or shade. This property for sale ticks all the boxes - modern luxury, beautiful views and tranquil location!