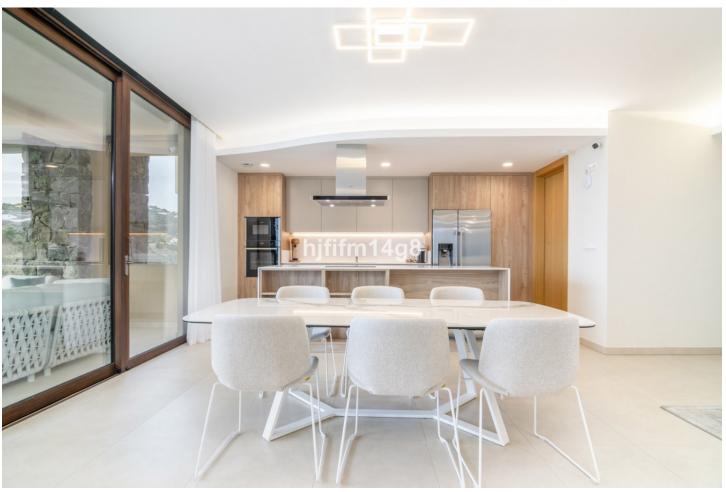

## Sales - Apartment - Benahavís 945.000€

Benahavís Apartment

Community: 5,232 EUR / year IBI: 751 EUR / year Rubbish: 18 EUR / year

2

2

135 m<sup>2</sup>

We are pleased to introduce this stunning apartment in the newly built residential complex Olivos, Real de La Quinta. Gently tucked away in the hills, Olivos enjoys a luxury and peaceful ambiance for those who dream of tranquillity whilst still being within a short distance to amenities. With a recently built development, you can expect high quality finishes throughout with innovative design and attention to detail. You simply have to pack your bags, pick up the keys and move into your dream home. This apartment had originally 3 bedrooms with two bathrooms and a guest toilet. The owners preferred a generous size living and dining area, therefore one of the bedrooms was joined to the living room. One can get the third bedroom back very easily simply by replacing the wall. The property offers glass floor-to-ceiling walls, home automation, carefully considered lighting systems, electric shutters, separate laundry room with washing machine and dryer and underfloor heating everywhere. The large terrace is simply incredible which is designed to be enjoyed all year round with covered areas - you will have sun in the morning on the side terrace and sunset in the evening on the frontal terrace. This is the benefit of a south-southwest facing property where you get maximum sunlight intake at all hours of the day. If you are looking for a property with nice views, this apartment overlooks the valley and is surrounded by nature. A true little private oasis! The property comes with two parking spaces and a large storage room in the underground garage. Olivos, Real de La Quinta, has communal gardens with swimming pool for adults and children and a range of areas to enjoy the sun or shade. This property for sale ticks all the boxes - modern luxury, beautiful views and tranquil location!