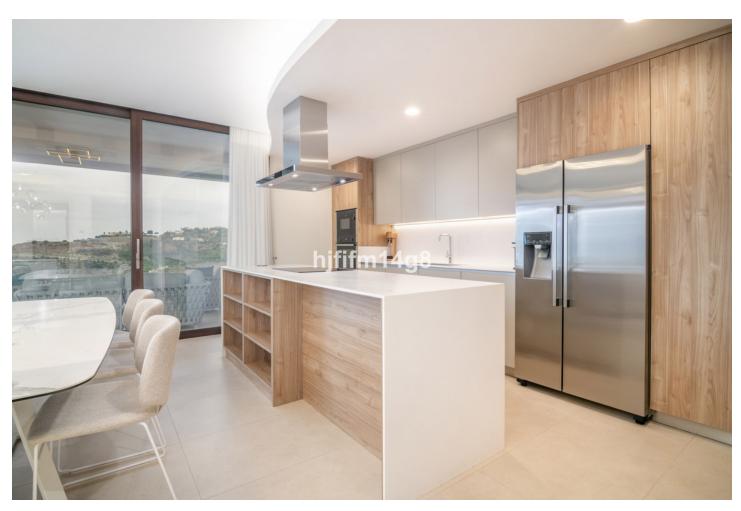

## Sales - Apartment - Benahavís 945.000€

Benahavís Apartment

Community: 5,232 EUR / year IBI: 751 EUR / year Rubbish: 18 EUR / year

2

2

135 m<sup>2</sup>

We are pleased to introduce this stunning apartment in the newly built residential complex Olivos, Real de La Quinta. Gently tucked away in the hills, Olivos enjoys a luxury and peaceful ambiance for those who dream of tranquillity whilst still being within a short distance to amenities. With a recently built development, you can expect high quality finishes throughout with innovative design and attention to detail. You simply have to pack your bags, pick up the keys and move into your dream home. This apartment had originally 3 bedrooms with two bathrooms and a guest toilet. The owners preferred a generous size living and dining area, therefore one of the bedrooms was joined to the living room. One can get the third bedroom back very easily simply by replacing the wall. The property offers glass floor-to-ceiling walls, home automation, carefully considered lighting systems, electric shutters, separate laundry room with washing machine and dryer and underfloor heating everywhere. The large terrace is simply incredible which is designed to be enjoyed all year round with covered areas - you will have sun in the morning on the side terrace and sunset in the evening on the frontal terrace. This is the benefit of a south-southwest facing property where you get maximum sunlight intake at all hours of the day. If you are looking for a property with nice views, this apartment overlooks the valley and is surrounded by nature. A true little private oasis! The property comes with two parking spaces and a large storage room in the underground garage. Olivos, Real de La Quinta, has communal gardens with swimming pool for adults and children and a range of areas to enjoy the sun or shade. This property for sale ticks all the boxes - modern luxury, beautiful views and tranquil location!