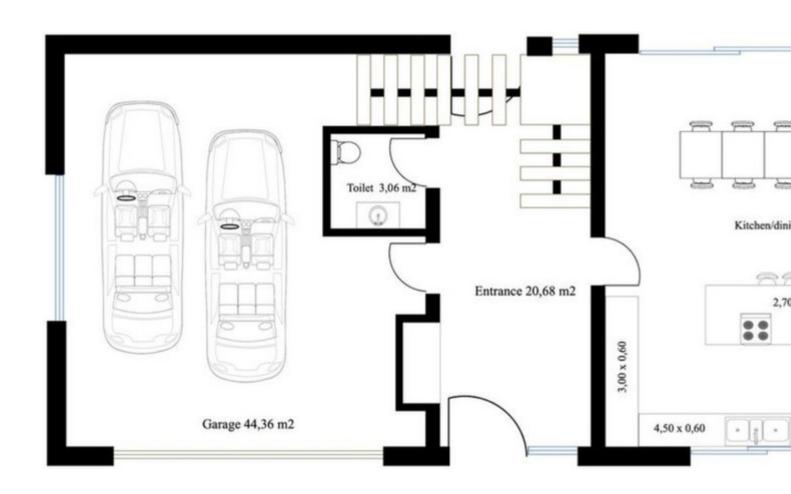

## Sales - House - Elviria 1.495.000€

Elviria House

3

4

336 m2

1290 m2

OFF-PLAN luxury ecological contemporary villa in Elviria, Marbella, consisting of out; on the ground floor you have a garage for 2 cars, entrance hall, open plan living room with fully fitted kitchen and Bosch appliances, guest toilet, stair and access to the huge, covered terrace and pool. On the first floor, you have a distributor that leads to the master bedroom with ensuite bathroom and 2 dressings and terraces, there are a further 2 bedrooms that each have their ensuite bathroom and access to a big terrace Included are the plot, project, licenses and construction, and construction time 10 to 12 months after obtaining final construction licenses. Pictures of the kitchens and bathrooms are just examples final choice will be that of the client within the offered possibilities! Example of some of the specifications, -Interior and exterior floor tiles from GRESPANIA 600x600 - 800x800 - 1200x1200 (Colour and size to choose) - Bathroom walls with COVERLAM plates (GRESPANIA) 2700X1200 (Colour to choose) - Bathrooms from ROCA or similar -Aerothermia/airconditioning - Underfloor electric heating in the bathrooms - Underfloor heating in the livingroom - Ceiling high windows with a sunken track, 4+4/chamber/5+5 - Ceiling high and 1-meter-wide interior doors - Ceiling high pivot door and 1,30 wide - Fully fitted kitchen - White goods from Bosch or similar - 15 solar panels - Car charger Optional - Full kitchen from COVERLAM with aluminum frame doors (Price on request) - Full basement/garage/games room, extra bedroom and bathroom (Price on request) We are a construction company, Key-in-Hand, that can design and construct any possibility you can think of. If you do not see a design of us that you like we design a totally new villa for you according to your ideas and input. Although we prefer to construct ecological building, we can construct from traditional construction to ecological constructions it all depends on you. INCLUDED - Plot - Basic & technical architects project -Construction licenses - Full construction