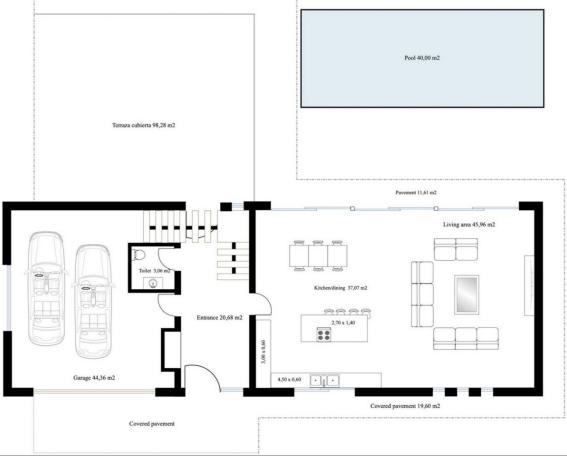

## Sales - House - Elviria 1.495.000€

Elviria House

3

4

336 m2

1290 m2

OFF-PLAN luxury ecological contemporary villa in Elviria, Marbella, consisting of out; on the ground floor you have a garage for 2 cars, entrance hall, open plan living room with fully fitted kitchen and Bosch appliances, guest toilet, stair and access to the huge, covered terrace and pool. On the first floor, you have a distributor that leads to the master bedroom with ensuite bathroom and 2 dressings and terraces, there are a further 2 bedrooms that each have their ensuite bathroom and access to a big terrace Included are the plot, project, licenses and construction, and construction time 10 to 12 months after obtaining final construction licenses. Pictures of the kitchens and bathrooms are just examples final choice will be that of the client within the offered possibilities! Example of some of the specifications, -Interior and exterior floor tiles from GRESPANIA 600x600 - 800x800 - 1200x1200 (Colour and size to choose) - Bathroom walls with COVERLAM plates (GRESPANIA) 2700X1200 (Colour to choose) - Bathrooms from ROCA or similar -Aerothermia/airconditioning - Underfloor electric heating in the bathrooms - Underfloor heating in the livingroom - Ceiling high windows with a sunken track, 4+4/chamber/5+5 - Ceiling high and 1-meter-wide interior doors - Ceiling high pivot door and 1,30 wide - Fully fitted kitchen - White goods from Bosch or similar - 15 solar panels - Car charger Optional - Full kitchen from COVERLAM with aluminum frame doors (Price on request) - Full basement/garage/games room, extra bedroom and bathroom (Price on request) We are a construction company, Key-in-Hand, that can design and construct any possibility you can think of. If you do not see a design of us that you like we design a totally new villa for you according to your ideas and input. Although we prefer to construct ecological building, we can construct from traditional construction to ecological constructions it all depends on you. INCLUDED - Plot - Basic & technical architects project -Construction licenses - Full construction