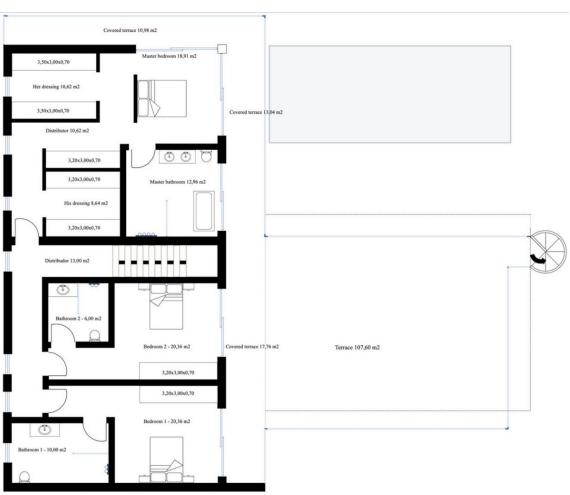

## Sales - House - Elviria 1.495.000€

Elviria House

3

4

336 m2

1290 m2

OFF-PLAN luxury ecological contemporary villa in Elviria, Marbella, consisting of out; on the ground floor you have a garage for 2 cars, entrance hall, open plan living room with fully fitted kitchen and Bosch appliances, guest toilet, stair and access to the huge, covered terrace and pool. On the first floor, you have a distributor that leads to the master bedroom with ensuite bathroom and 2 dressings and terraces, there are a further 2 bedrooms that each have their ensuite bathroom and access to a big terrace Included are the plot, project, licenses and construction, and construction time 10 to 12 months after obtaining final construction licenses. Pictures of the kitchens and bathrooms are just examples final choice will be that of the client within the offered possibilities! Example of some of the specifications, -Interior and exterior floor tiles from GRESPANIA 600x600 - 800x800 - 1200x1200 (Colour and size to choose) - Bathroom walls with COVERLAM plates (GRESPANIA) 2700X1200 (Colour to choose) - Bathrooms from ROCA or similar -Aerothermia/airconditioning - Underfloor electric heating in the bathrooms - Underfloor heating in the livingroom - Ceiling high windows with a sunken track, 4+4/chamber/5+5 - Ceiling high and 1-meter-wide interior doors - Ceiling high pivot door and 1,30 wide - Fully fitted kitchen - White goods from Bosch or similar - 15 solar panels - Car charger Optional - Full kitchen from COVERLAM with aluminum frame doors (Price on request) - Full basement/garage/games room, extra bedroom and bathroom (Price on request) We are a construction company, Key-in-Hand, that can design and construct any possibility you can think of. If you do not see a design of us that you like we design a totally new villa for you according to your ideas and input. Although we prefer to construct ecological building, we can construct from traditional construction to ecological constructions it all depends on you. INCLUDED - Plot - Basic & technical architects project -Construction licenses - Full construction